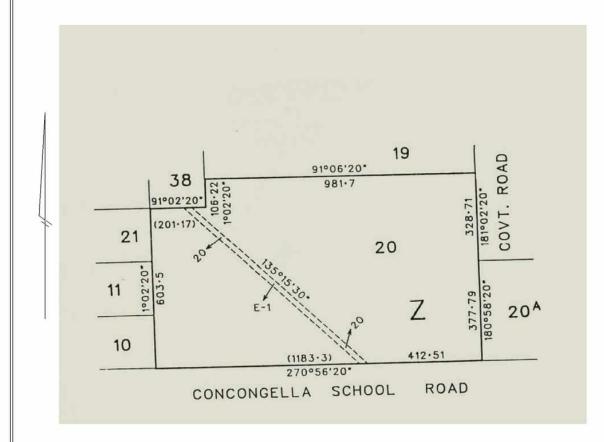

| TITLE PLAN                     | EDITION 1                                    | TP 588831J                                                                  |  |
|--------------------------------|----------------------------------------------|-----------------------------------------------------------------------------|--|
| Location of Land               | *                                            | Notations                                                                   |  |
| Parish: STAWELL                |                                              |                                                                             |  |
| Township:                      |                                              |                                                                             |  |
| Section: Z                     |                                              |                                                                             |  |
| Crown Allotment: 20            |                                              |                                                                             |  |
| Crown Portion:                 |                                              |                                                                             |  |
| Last Plan Reference:           |                                              |                                                                             |  |
| Derived From: VOL 3315 FOL 987 |                                              |                                                                             |  |
| Depth Limitation: NIL          | ANY REFERENCE TO MAP IN T<br>THIS TITLE PLAN | ANY REFERENCE TO MAP IN THE TEXT MEANS THE DIAGRAM SHOWN ON THIS TITLE PLAN |  |

Description of Land / Easement Information

E-1 = PIPELINE EASEMENT TO GASCOR CREATED BY C/E U873950F

THIS PLAN HAS BEEN PREPARED FOR THE LAND REGISTRY, LAND VICTORIA, FOR TITLE DIAGRAM PURPOSES AS PART OF THE LAND TITLES AUTOMATION PROJECT

COMPILED: 01/08/2000 VERIFIED: GB

AREA = 81.64ha

LENGTHS ARE IN METRES Metres = 0.3048 x Feet Metres = 0.201168 x Links

Sheet 1 of 1 sheets