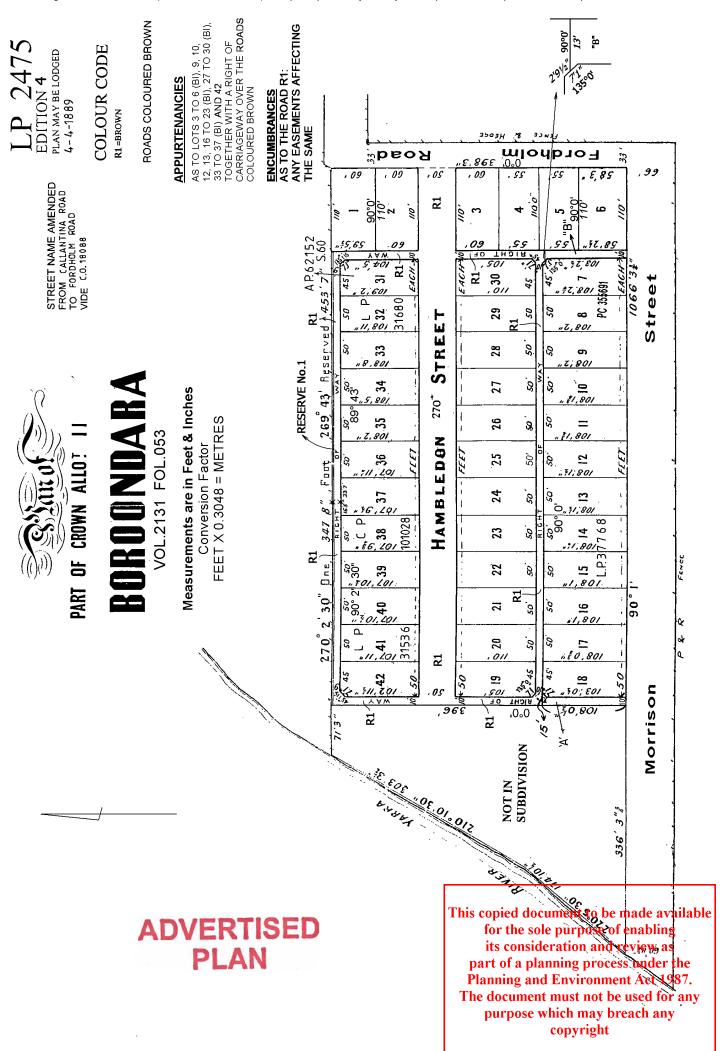

Copyright State of Victoria. No part of this publication may be reproduced except as permitted by the Copyright Act 1968 (Cth), to comply with a statutory requirement or pursuant to a written agreement. The information is only valid at the time and in the form obtained from the LANDATA REGD TM System. None of the State of Victoria, its agents or contractors, accepts responsibility for any subsequent publication or reproduction of the information. The Victorian Government acknowledges the Traditional Owners of Victoria and pays respects to their ongoing connection to their Country, History and Culture. The Victorian Government extends this respect to their Elders, past, present and emerging. REGISTER SEARCH STATEMENT (Title Search) Transfer of Land Act 1958 VOLUME 04766 FOLIO 067 Security no : 124114953421H Produced 14/05/2024 02:46 PM LAND DESCRIPTION Lot 3 on Plan of Subdivision 002475. PARENT TITLE Volume 04097 Folio 252 Created by instrument 1132138 15/10/1923 REGISTERED PROPRIETOR ------Estate Fee Simple Sole Proprietor SCOTCH COLLEGE of "SCOTCH COLLEGE" 1 MORRISON STREET HAWTHORN VIC 3122 AW984374C 28/06/2023 ENCUMBRANCES, CAVEATS AND NOTICES \_\_\_\_\_ Any encumbrances created by Section 98 Transfer of Land Act 1958 or Section 24 Subdivision Act 1988 and any other encumbrances shown or entered on the plan or imaged folio set out under DIAGRAM LOCATION below. DIAGRAM LOCATION \_\_\_\_\_ SEE LP002475 FOR FURTHER DETAILS AND BOUNDARIES ACTIVITY IN THE LAST 125 DAYS NTT. Additional information: (not part of the Register Search Statement) Street Address: 48 FORDHOLM ROAD HAWTHORN VIC 3122 ADMINISTRATIVE NOTICES NTT. eCT Control 17142H MCP LEGAL Effective from 28/06/2023 DOCUMENT END Delivered from the LANDATA® System by GlobalX Pty Ltd