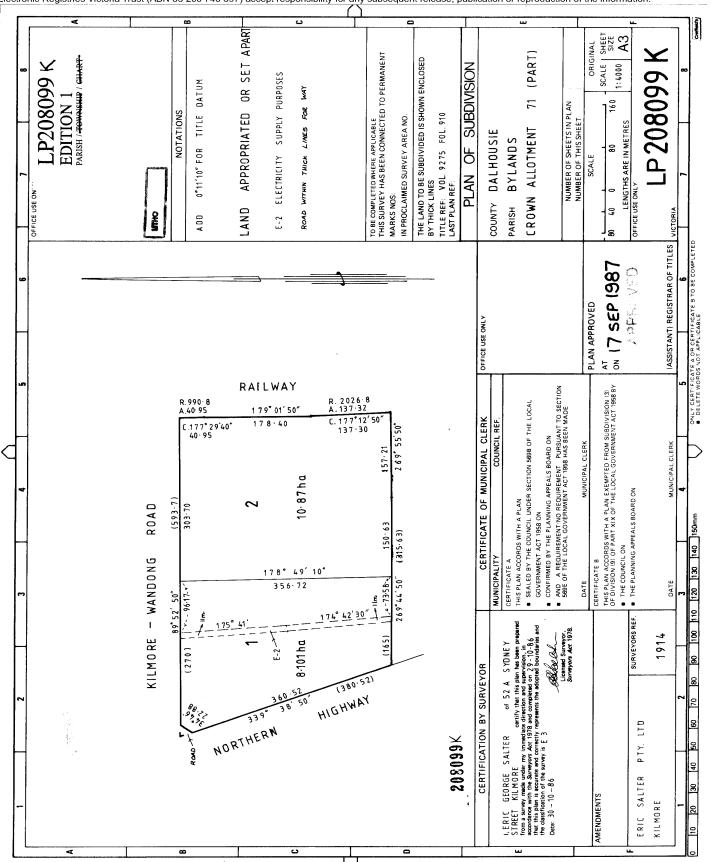

## LAND DESCRIPTION

\_\_\_\_\_\_

Lot 1 on Plan of Subdivision 208099K. PARENT TITLE Volume 09769 Folio 379 Created by instrument AU406188V 01/06/2021

## DIAGRAM LOCATION

\_\_\_\_\_

SEE LP208099K FOR FURTHER DETAILS AND BOUNDARIES

ACTIVITY IN THE LAST 125 DAYS

\_\_\_\_\_

NIL

-----END OF REGISTER SEARCH STATEMENT-----

Additional information: (not part of the Register Search Statement)