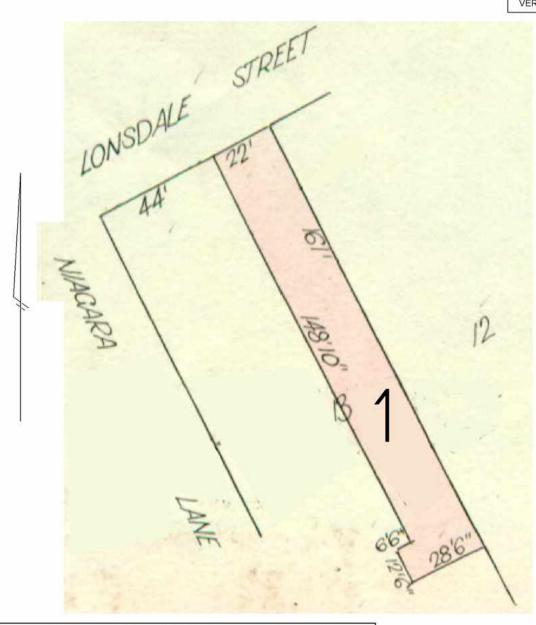

The document is invalid if this cover sheet is removed or altered.

TITLE PLAN EDITION 1 TP 238725N

Location of Land

Parish: CITY OF MELBOURNE PARISH OF MELBOURNE NORTH

Township:

Section: 20 Crown Allotment: 13(PT)

Crown Portion:

Last Plan Reference:

Derived From: VOL 8271 FOL 368

Depth Limitation: NIL

**Notations** 

ANY REFERENCE TO MAP IN THE TEXT MEANS THE DIAGRAM SHOWN ON

THIS TITLE PLAN

Description of Land / Easement Information

THIS PLAN HAS BEEN PREPARED
FOR THE LAND REGISTRY, LAND
VICTORIA, FOR TITLE DIAGRAM
PURPOSES AS PART OF THE LAND
TITLES AUTOMATION PROJECT
COMPILED: 06/12/1999
VERIFIED: SO'C

TABLE OF PARCEL IDENTIFIERS

WARNING: Where multiple parcels are referred to or shown on this Title Plan this does not imply separately disposable parcels under Section 8A of the Sale of Land Act 1962

PARCEL 1 = CA 13 (PT)

LENGTHS ARE IN FEET & INCHES Metres = 0.3048 x Feet

Metres = 0.201168 x Links

Sheet 1 of 1 sheets