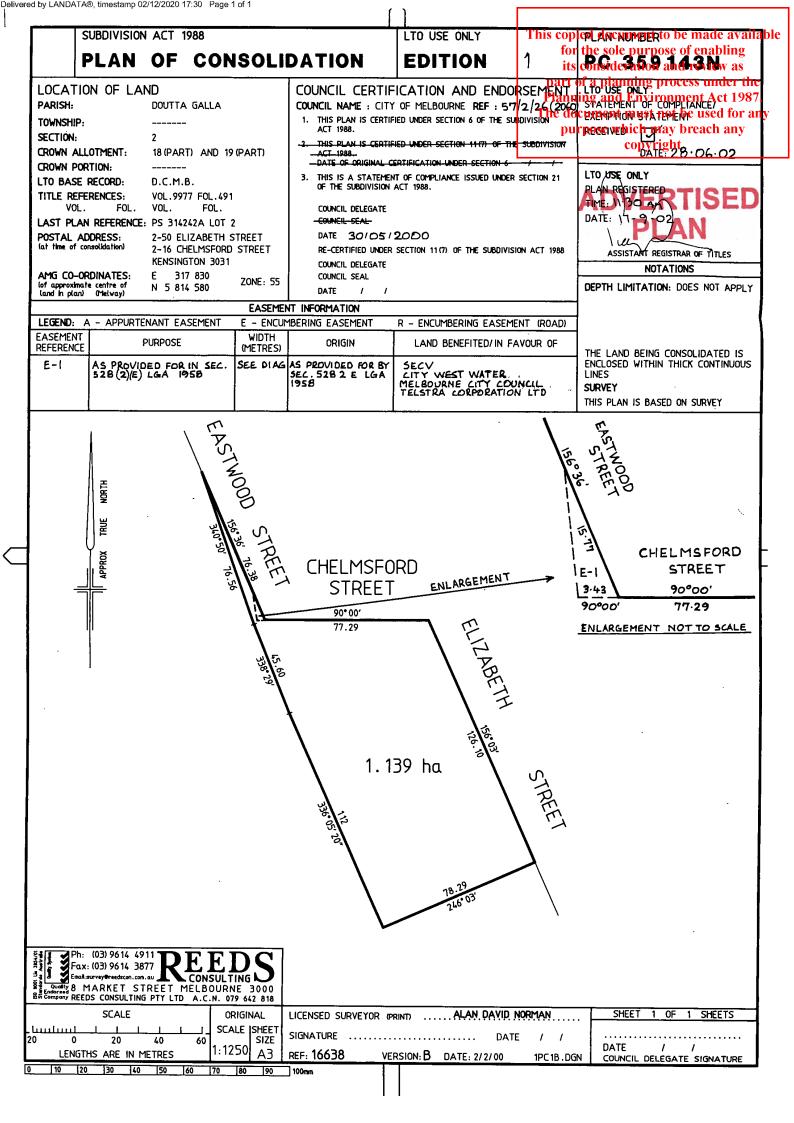

ADVERTISED

The document following this cover sheet is an imaged document supplied by LANDATA®, Victorian Land Registry Services.

|                              |                  | AP |
|------------------------------|------------------|----|
| Document Type                | Plan             | AI |
| Document Identification      | PC359143N        |    |
| Number of Pages              | 1                |    |
| (excluding this cover sheet) |                  |    |
| Document Assembled           | 02/12/2020 17:30 |    |