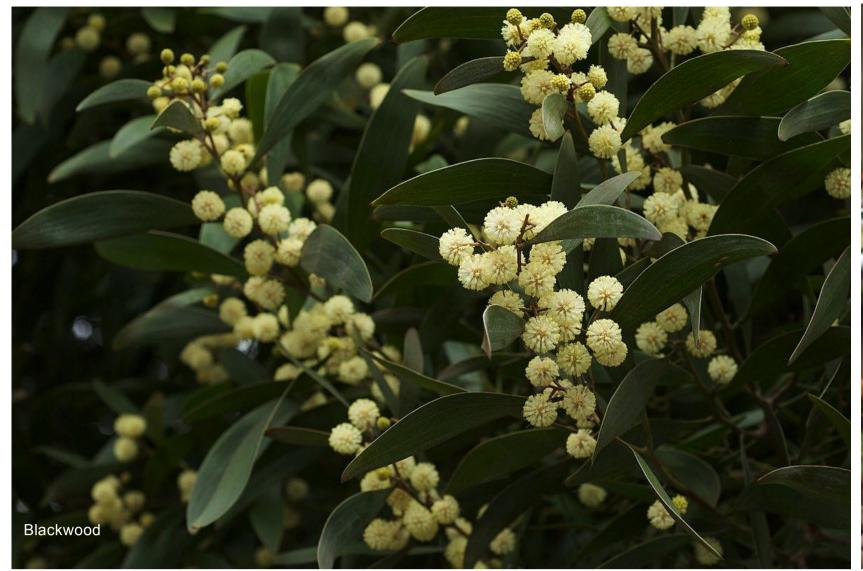

#### PLANTING SCHEDULE

| TREES  ACA imp Acacia implexa  Lightwood  10.0 x 5.0  45L as                   | shown<br>shown |
|--------------------------------------------------------------------------------|----------------|
| ACA imp Acacia implexa Lightwood 10.0 x 5.0 45L as                             | shown          |
| ACA imp Acacia implexa Lightwood 10.0 x 5.0 45L as                             | shown          |
|                                                                                | shown          |
|                                                                                | shown          |
| ACA IIIci Acacia IIIcianoxylon Biackwood 15.0 x 6.0 45L as                     |                |
|                                                                                | 1/220          |
|                                                                                | 1/200          |
| MIX 01                                                                         | 1/22           |
| ADE ser <i>Adenanthos sericeus</i> Albany Woollybush 3.0 x 2.0 tube            | 1/m2           |
|                                                                                | 2/m2           |
|                                                                                | 2/m2           |
|                                                                                |                |
| MIX 02                                                                         |                |
|                                                                                |                |
|                                                                                | 1/m2           |
|                                                                                | 1/m2           |
| PAN pan Pandorea pandorana 'Snowbells' White Flowering Pandorea 3.0 x 3.0 tube | 1/m2           |
|                                                                                |                |
| MIX 03                                                                         |                |
| BOS cin <i>Bossiaea cinerea</i> Showy Bossiara 1.5 x 1.5 tube                  | 2/m2           |
|                                                                                | 2/m2           |
| MYO flo <i>Myoporum floribundum</i> Slender Myoporum 2.0 x 3.0 tube            | 1/m2           |
|                                                                                |                |
| MIX 04                                                                         |                |
|                                                                                |                |
|                                                                                | 1/m2           |
|                                                                                | 1/m2           |
| WES lon Westringia longifolia Long-leaved Westringia 2.0 x 2.5 tube            | 1/m2           |
|                                                                                |                |
| MIX 05                                                                         |                |
| COR bae Correa baeuerlenii Chef's Cap Correa 2.0 x 1.75 tube                   | 2/m2           |
|                                                                                | 2/m2           |
|                                                                                | 3/m2           |
|                                                                                | -, <u>-</u>    |
| MIX OC                                                                         |                |
| MIX 06                                                                         |                |
| ART cir Arthropodium cirratum New Zealand Rock Lily 1.0 x 1.0 tube             | 3/m2           |
|                                                                                | 3/m2           |
| LOM 'T' Lomandra 'Tanika' Mat Rush 0.7 x 0.7 tube                              | 6/m2           |