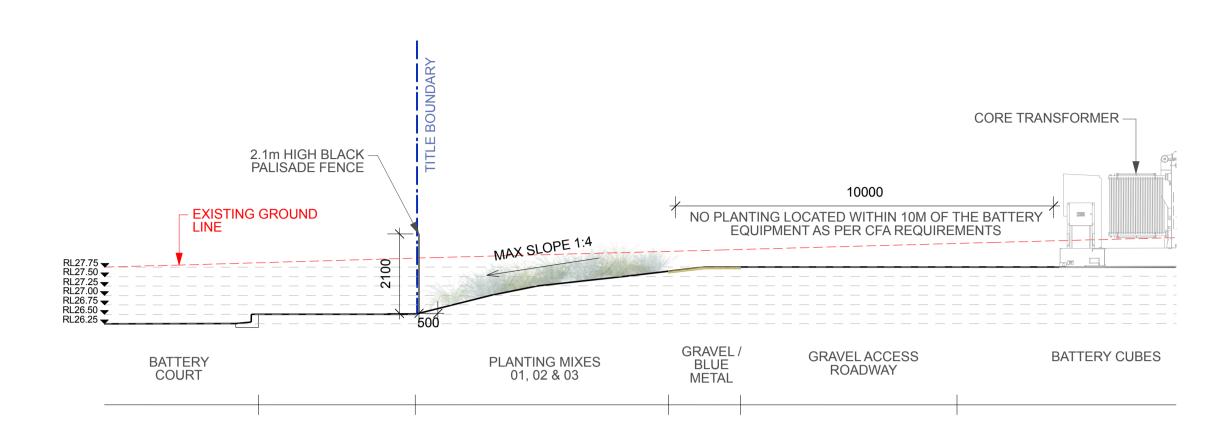

BESS PARK

BREENS ROAD

**KEY PLAN** 

1:2500 @ A1 | 1:5000 @ A3

DRAWING NO.
LSK-201

ISSUE

Macquarie Corporate Holdings Pty Ltd c/KLM Spatial
Suite 1, Building 2, 3 Ordish Road, Dandenong VIC 3175

O1 SECTION - EMBANKMENT AND ACCESS ROADWAY 1:100 @ A1 | 1:200 @ A3