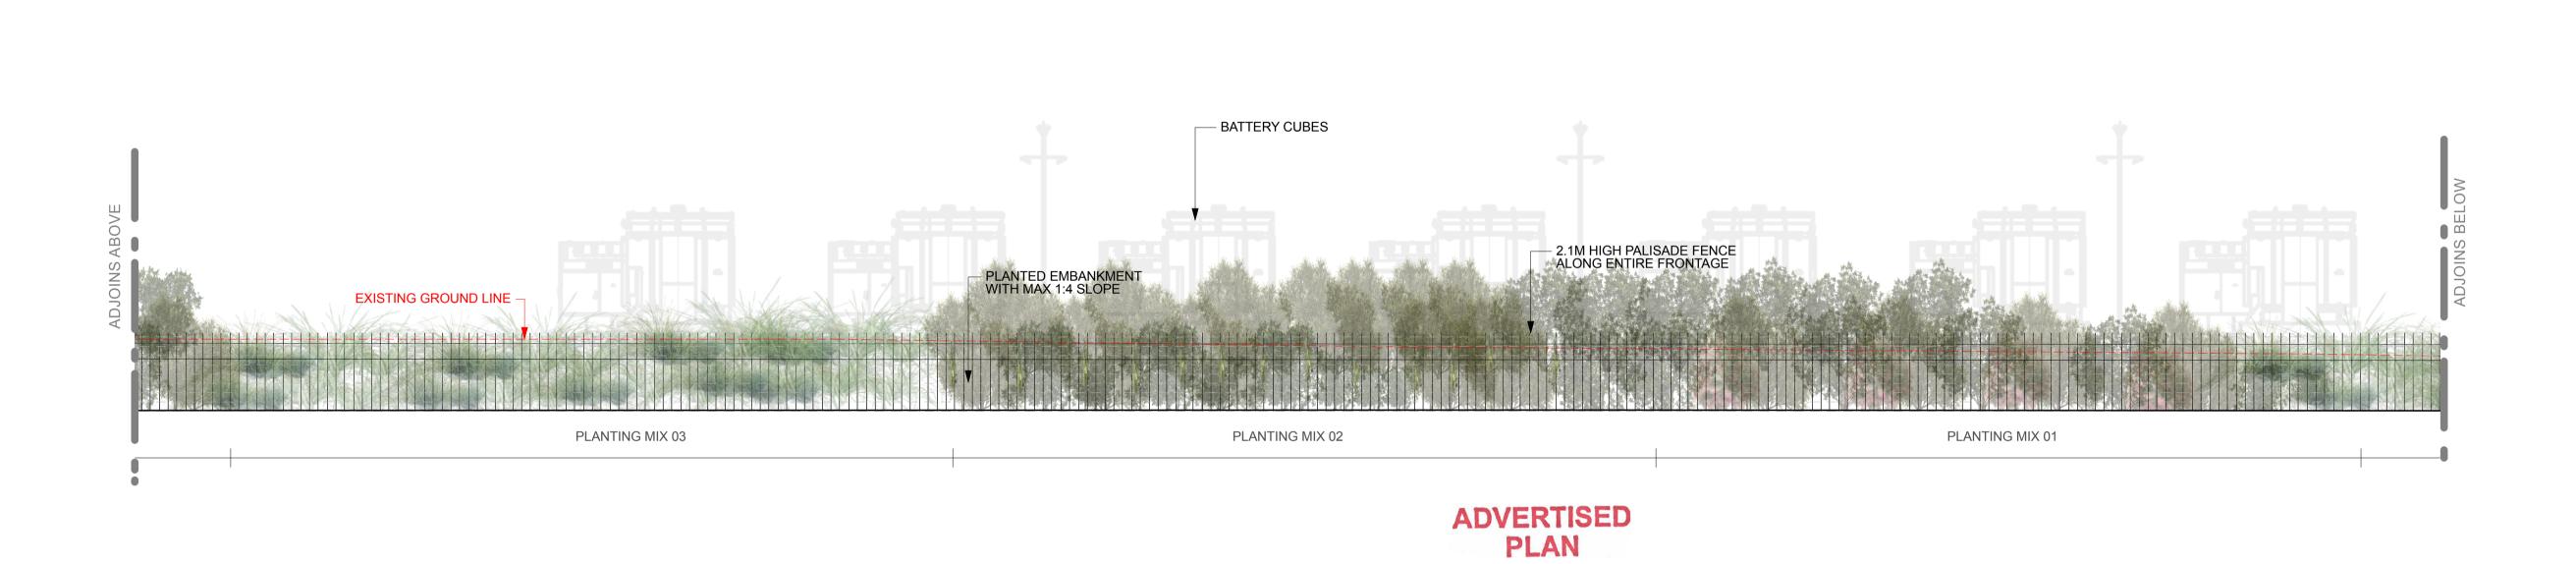

The document must not be used for any purpose which may breach any

5 M

EXISTING GROUND LINE

INDICATIVE GATE

RI28.50

RI27.50

ELEVATION - RANGEBANK BESS ELEVATION ALONG COURT
1:100 @ A1 | 1:200 @ A3

– 2.1M HIGH PALISADE FENCE ALONG ENTIRE FRONTAGE

PLANTING MIX 03

Pollen Studio Pty Ltd - Landscape Architects
BRUNSWICK - Siteworks

Studio 1 | Level 1 | 33 Saxon Street VIC 3056

03 9329 7548 | pollen@pollenstudio.com.au

pollenstudio.com.au | ABN 45 494 020 124