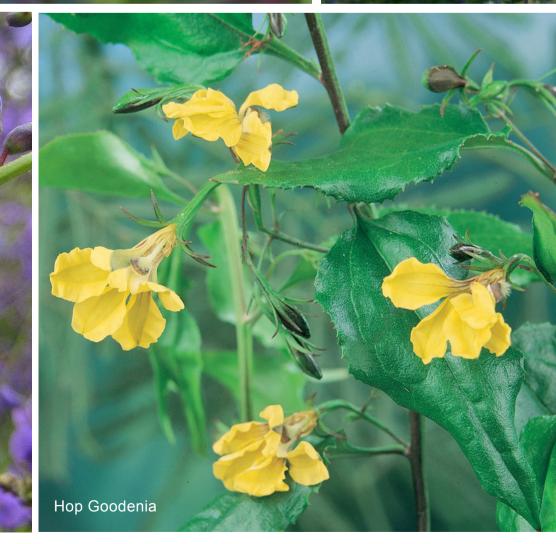

#### PRECEDENT IMAGES

2.1m Chain mesh fence topped with three strands of barbed wire around powerline easement and along eastern boundary of site

Blue metal - drainage aggregate

AcoustiMax75 Acoustic Wall, to be 4.5m tall as specified

#### PLANTING SCHEDULE

| TREES  ACA imp Acacia implexa  Lightwood  10.0 x 5.0  45L as                   | shown<br>shown |
|--------------------------------------------------------------------------------|----------------|
| ACA imp Acacia implexa Lightwood 10.0 x 5.0 45L as                             | shown          |
| ACA imp Acacia implexa Lightwood 10.0 x 5.0 45L as                             | shown          |
|                                                                                | shown          |
|                                                                                | shown          |
| ACA IIIci Acacia IIIcianoxylon Biackwood 15.0 x 6.0 45L as                     |                |
|                                                                                | 1/220          |
|                                                                                | 1/200          |
| MIX 01                                                                         | 1/22           |
| ADE ser <i>Adenanthos sericeus</i> Albany Woollybush 3.0 x 2.0 tube            | 1/m2           |
|                                                                                | 2/m2           |
|                                                                                | 2/m2           |
|                                                                                |                |
| MIX 02                                                                         |                |
|                                                                                |                |
|                                                                                | 1/m2           |
|                                                                                | 1/m2           |
| PAN pan Pandorea pandorana 'Snowbells' White Flowering Pandorea 3.0 x 3.0 tube | 1/m2           |
|                                                                                |                |
| MIX 03                                                                         |                |
| BOS cin <i>Bossiaea cinerea</i> Showy Bossiara 1.5 x 1.5 tube                  | 2/m2           |
|                                                                                | 2/m2           |
| MYO flo <i>Myoporum floribundum</i> Slender Myoporum 2.0 x 3.0 tube            | 1/m2           |
|                                                                                |                |
| MIX 04                                                                         |                |
|                                                                                |                |
|                                                                                | 1/m2           |
|                                                                                | 1/m2           |
| WES lon Westringia longifolia Long-leaved Westringia 2.0 x 2.5 tube            | 1/m2           |
|                                                                                |                |
| MIX 05                                                                         |                |
| COR bae Correa baeuerlenii Chef's Cap Correa 2.0 x 1.75 tube                   | 2/m2           |
|                                                                                | 2/m2           |
|                                                                                | 3/m2           |
|                                                                                | -, <u>-</u>    |
| MIX OC                                                                         |                |
| MIX 06                                                                         |                |
| ART cir Arthropodium cirratum New Zealand Rock Lily 1.0 x 1.0 tube             | 3/m2           |
|                                                                                | 3/m2           |
| LOM 'T' Lomandra 'Tanika' Mat Rush 0.7 x 0.7 tube                              | 6/m2           |