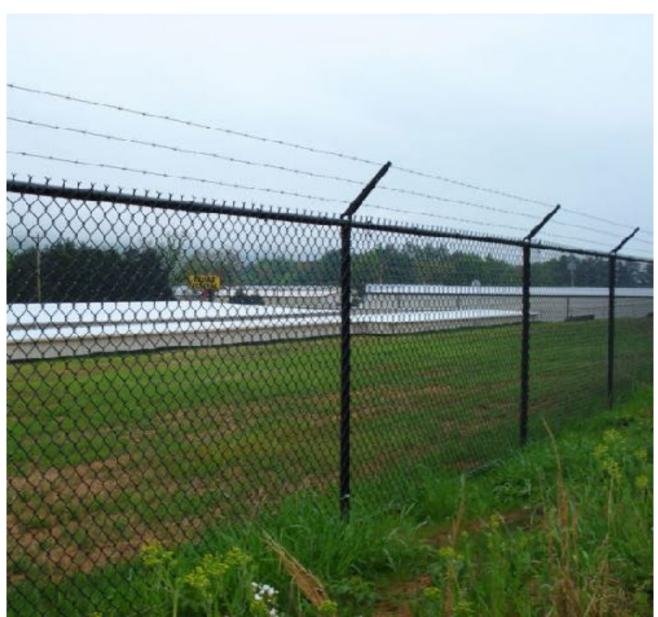

#### PRECEDENT IMAGES

2.1m Chain mesh fence topped with three strands of barbed wire around powerline easement and along eastern boundary of site

Blue metal - drainage aggregate

AcoustiMax75 Acoustic Wall, to be 4.5m tall as specified