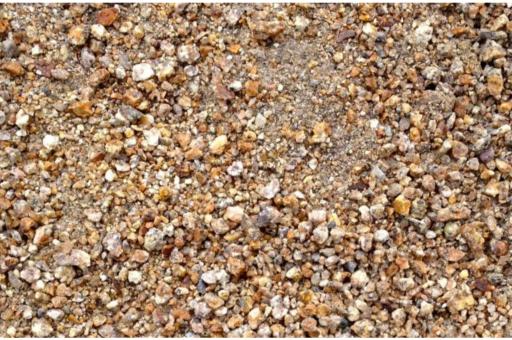

#### PRECEDENT IMAGES

2.1m Chain mesh fence topped with three strands of barbed wire around powerline easement and along eastern boundary of site

Blue metal - drainage aggregate

AcoustiMax75 Acoustic Wall, to be 4.5m tall as specified