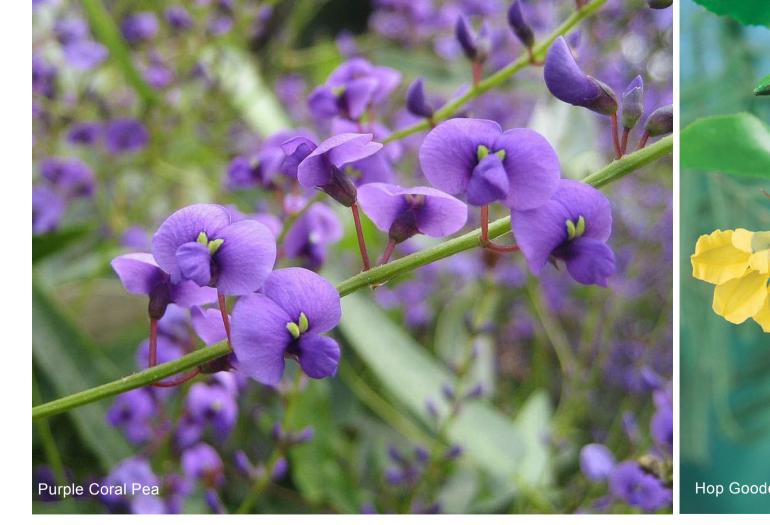

#### PRECEDENT IMAGES

2.1m Chain mesh fence topped with three strands of barbed wire around powerline easement and along eastern boundary of site

Blue metal - drainage aggregate

AcoustiMax75 Acoustic Wall, to be 4.5m tall as specified

#### PLANTING SCHEDULE

| TREES  ACA imp Acacia implexa  Lightwood  10.0 x 5.0  45L as                   | shown<br>shown |
|--------------------------------------------------------------------------------|----------------|
| ACA imp Acacia implexa Lightwood 10.0 x 5.0 45L as                             | shown          |
| ACA imp Acacia implexa Lightwood 10.0 x 5.0 45L as                             | shown          |
|                                                                                | shown          |
|                                                                                | shown          |
| ACA IIIci Acacia IIIcianoxylon Biackwood 15.0 x 6.0 45L as                     |                |
|                                                                                | 1/220          |
|                                                                                | 1/200          |
| MIX 01                                                                         | 1/22           |
| ADE ser <i>Adenanthos sericeus</i> Albany Woollybush 3.0 x 2.0 tube            | 1/m2           |
|                                                                                | 2/m2           |
|                                                                                | 2/m2           |
|                                                                                |                |
| MIX 02                                                                         |                |
|                                                                                |                |
|                                                                                | 1/m2           |
|                                                                                | 1/m2           |
| PAN pan Pandorea pandorana 'Snowbells' White Flowering Pandorea 3.0 x 3.0 tube | 1/m2           |
|                                                                                |                |
| MIX 03                                                                         |                |
| BOS cin <i>Bossiaea cinerea</i> Showy Bossiara 1.5 x 1.5 tube                  | 2/m2           |
|                                                                                | 2/m2           |
| MYO flo <i>Myoporum floribundum</i> Slender Myoporum 2.0 x 3.0 tube            | 1/m2           |
|                                                                                |                |
| MIX 04                                                                         |                |
|                                                                                |                |
|                                                                                | 1/m2           |
|                                                                                | 1/m2           |
| WES lon Westringia longifolia Long-leaved Westringia 2.0 x 2.5 tube            | 1/m2           |
|                                                                                |                |
| MIX 05                                                                         |                |
| COR bae Correa baeuerlenii Chef's Cap Correa 2.0 x 1.75 tube                   | 2/m2           |
|                                                                                | 2/m2           |
|                                                                                | 3/m2           |
|                                                                                | -, <u>-</u>    |
| MIX OC                                                                         |                |
| MIX 06                                                                         |                |
| ART cir Arthropodium cirratum New Zealand Rock Lily 1.0 x 1.0 tube             | 3/m2           |
|                                                                                | 3/m2           |
| LOM 'T' Lomandra 'Tanika' Mat Rush 0.7 x 0.7 tube                              | 6/m2           |