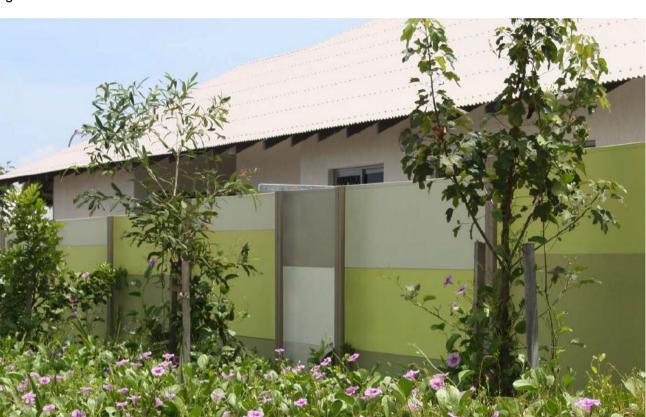

#### ELEVATION - ACOUSTIC WALL ALONG SOUTHERN BOUNDARY

1:100 @ A1 | 1:200 @ A3

> 4.5M HIGH
> ACOUSTIC WALL
> ALONG SOUTHERN
> BOUNDARY OF THE
> RANGEBANK BESS SETBACK FROM ACOUSTIC WALL TO SOUTHERN BOUNDARY INDICATIVE ROOT BARRIER INSTALLED ALONG LENGTH OF WALL TO ENGINEER RECOMMENDATIONS BASE OF WALL LEVEL – CONSISTENT WITH LEVELS FROM APPROVED EARTHWORKS PLANS EXISTING GROUND ▼ RL29.00 ▼ RL28.75 ▼ RL28.50 ▼ RL28.25 ▼ RL27.75 ▼ RL27.50 ▼ RL27.25 ▼ RL27.00 GRAVEL / BLUE METAL 5 M BREENS ROAD PLANTING MIX 05 & 06

**ADVERTISED** 

**PLAN** 

LIGHTWOOD 4.5M HIGH ACOUSTIC WALL SETBACK FROM ACOUSTIC WALL TO SOUTHERN ALONG SOUTHERN BOUNDARY OF THE RANGEBANK BESS 3096 BOUNDARY INDICATIVE ROOT BARRIER
 INSTALLED ALONG LENGTH OF WALL TO ENGINEER
 RECOMMENDATIONS ACOUSTIC WALL ▼ RL29.00 ▼ RL28.75 ▼ RL28.50 ▼ RL28.25 ▼ RL28.00 ▼ RL27.75 ▼ RL27.50 ▼ RL27.25 ▼ RL27.00 BASE OF WALL LEVEL CONSISTENT WITH LEVELS
- FROM APPROVED
EARTHWORKS PLANS **EXISTING GROUND** GRAVEL / BLUE METAL PLANTING MIX 05 & 06 **BREENS ROAD** 

#### PRECEDENT IMAGES

2.1m Chain mesh fence topped with three strands of barbed wire around powerline easement and along eastern boundary of site

Blue metal - drainage aggregate

AcoustiMax75 Acoustic Wall, to be 4.5m tall as specified

Planting in front of noise wall to add visual interest