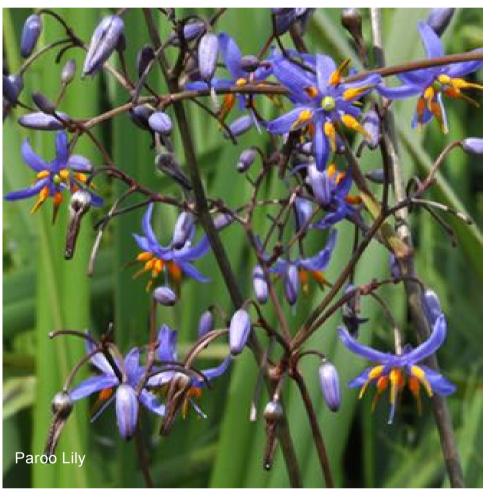

#### PLANTING SCHEDULE

| TREES  ACA imp Acacia implexa  Lightwood  10.0 x 5.0  45L as                   | shown<br>shown |
|--------------------------------------------------------------------------------|----------------|
| ACA imp Acacia implexa Lightwood 10.0 x 5.0 45L as                             | shown          |
| ACA imp Acacia implexa Lightwood 10.0 x 5.0 45L as                             | shown          |
|                                                                                | shown          |
|                                                                                | shown          |
| ACA IIIci Acacia IIIcianoxylon Biackwood 15.0 x 6.0 45L as                     |                |
|                                                                                | 1/220          |
|                                                                                | 1/200          |
| MIX 01                                                                         | 1/22           |
| ADE ser <i>Adenanthos sericeus</i> Albany Woollybush 3.0 x 2.0 tube            | 1/m2           |
|                                                                                | 2/m2           |
|                                                                                | 2/m2           |
|                                                                                |                |
| MIX 02                                                                         |                |
|                                                                                |                |
|                                                                                | 1/m2           |
|                                                                                | 1/m2           |
| PAN pan Pandorea pandorana 'Snowbells' White Flowering Pandorea 3.0 x 3.0 tube | 1/m2           |
|                                                                                |                |
| MIX 03                                                                         |                |
| BOS cin <i>Bossiaea cinerea</i> Showy Bossiara 1.5 x 1.5 tube                  | 2/m2           |
|                                                                                | 2/m2           |
| MYO flo <i>Myoporum floribundum</i> Slender Myoporum 2.0 x 3.0 tube            | 1/m2           |
|                                                                                |                |
| MIX 04                                                                         |                |
|                                                                                |                |
|                                                                                | 1/m2           |
|                                                                                | 1/m2           |
| WES lon Westringia longifolia Long-leaved Westringia 2.0 x 2.5 tube            | 1/m2           |
|                                                                                |                |
| MIX 05                                                                         |                |
| COR bae Correa baeuerlenii Chef's Cap Correa 2.0 x 1.75 tube                   | 2/m2           |
|                                                                                | 2/m2           |
|                                                                                | 3/m2           |
|                                                                                | -, <u>-</u>    |
| MIX OC                                                                         |                |
| MIX 06                                                                         |                |
| ART cir Arthropodium cirratum New Zealand Rock Lily 1.0 x 1.0 tube             | 3/m2           |
|                                                                                | 3/m2           |
| LOM 'T' Lomandra 'Tanika' Mat Rush 0.7 x 0.7 tube                              | 6/m2           |