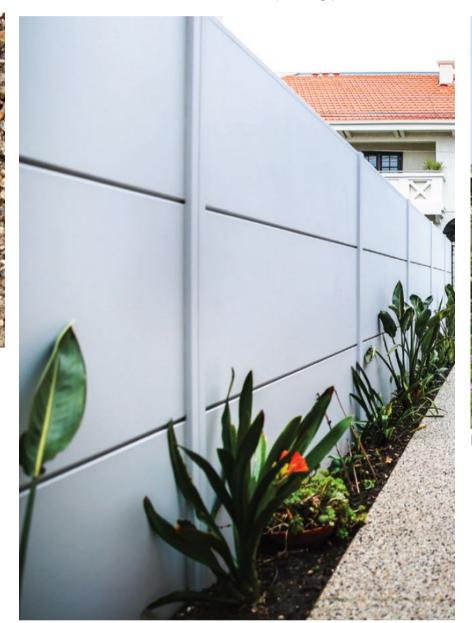

#### PRECEDENT IMAGES

2.1m Chain mesh fence topped with three strands of barbed wire around powerline easement and along eastern boundary of site

Blue metal - drainage aggregate

AcoustiMax75 Acoustic Wall, to be 4.5m tall as specified

Planting in front of noise wall to add visual interest