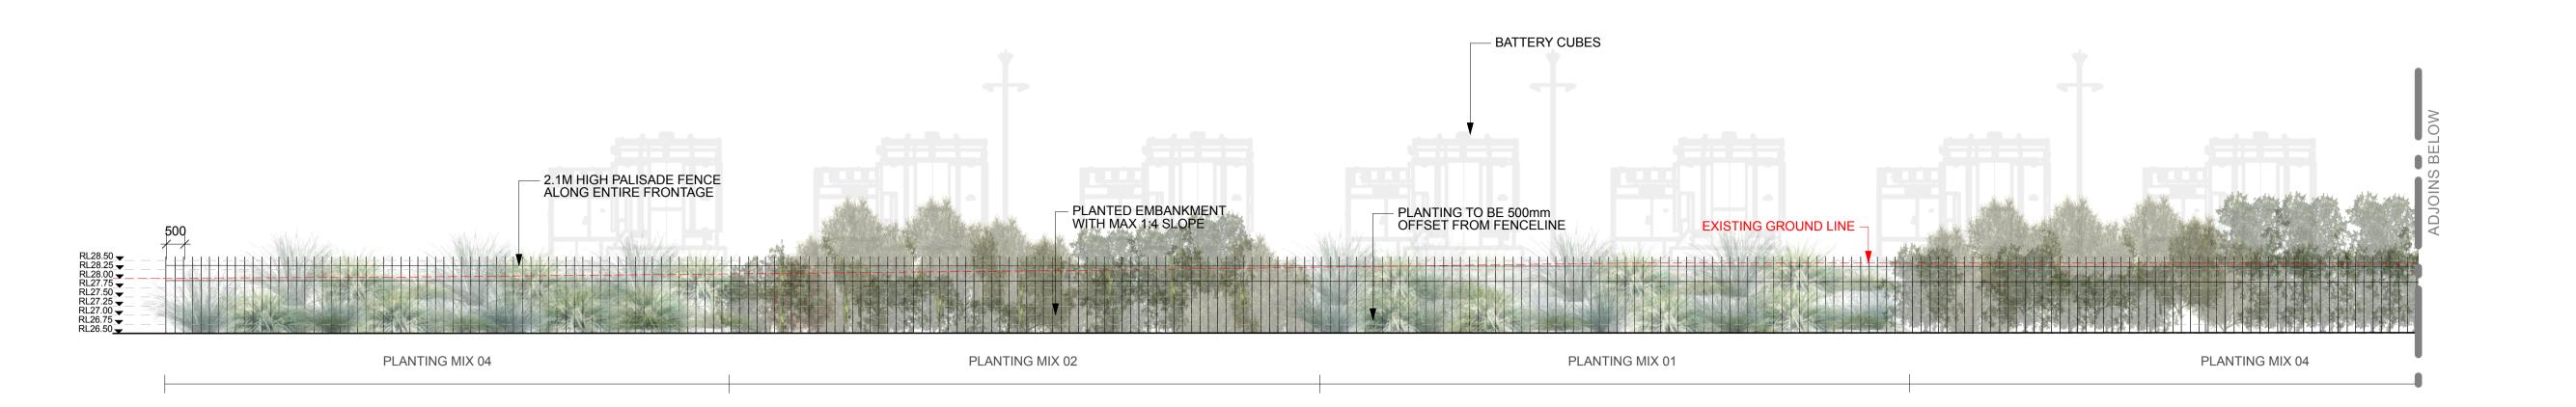

The document must not be used for any purpose which may breach any

5 M

EXISTING GROUND LINE

INDICATIVE GATE

RI28.50

RI27.50

ELEVATION - RANGEBANK BESS ELEVATION ALONG COURT
1:100 @ A1 | 1:200 @ A3

– 2.1M HIGH PALISADE FENCE ALONG ENTIRE FRONTAGE

PLANTING MIX 03

Pollen Studio Pty Ltd - Landscape Architects
BRUNSWICK - Siteworks

Studio 1 | Level 1 | 33 Saxon Street VIC 3056

03 9329 7548 | pollen@pollenstudio.com.au

pollenstudio.com.au | ABN 45 494 020 124