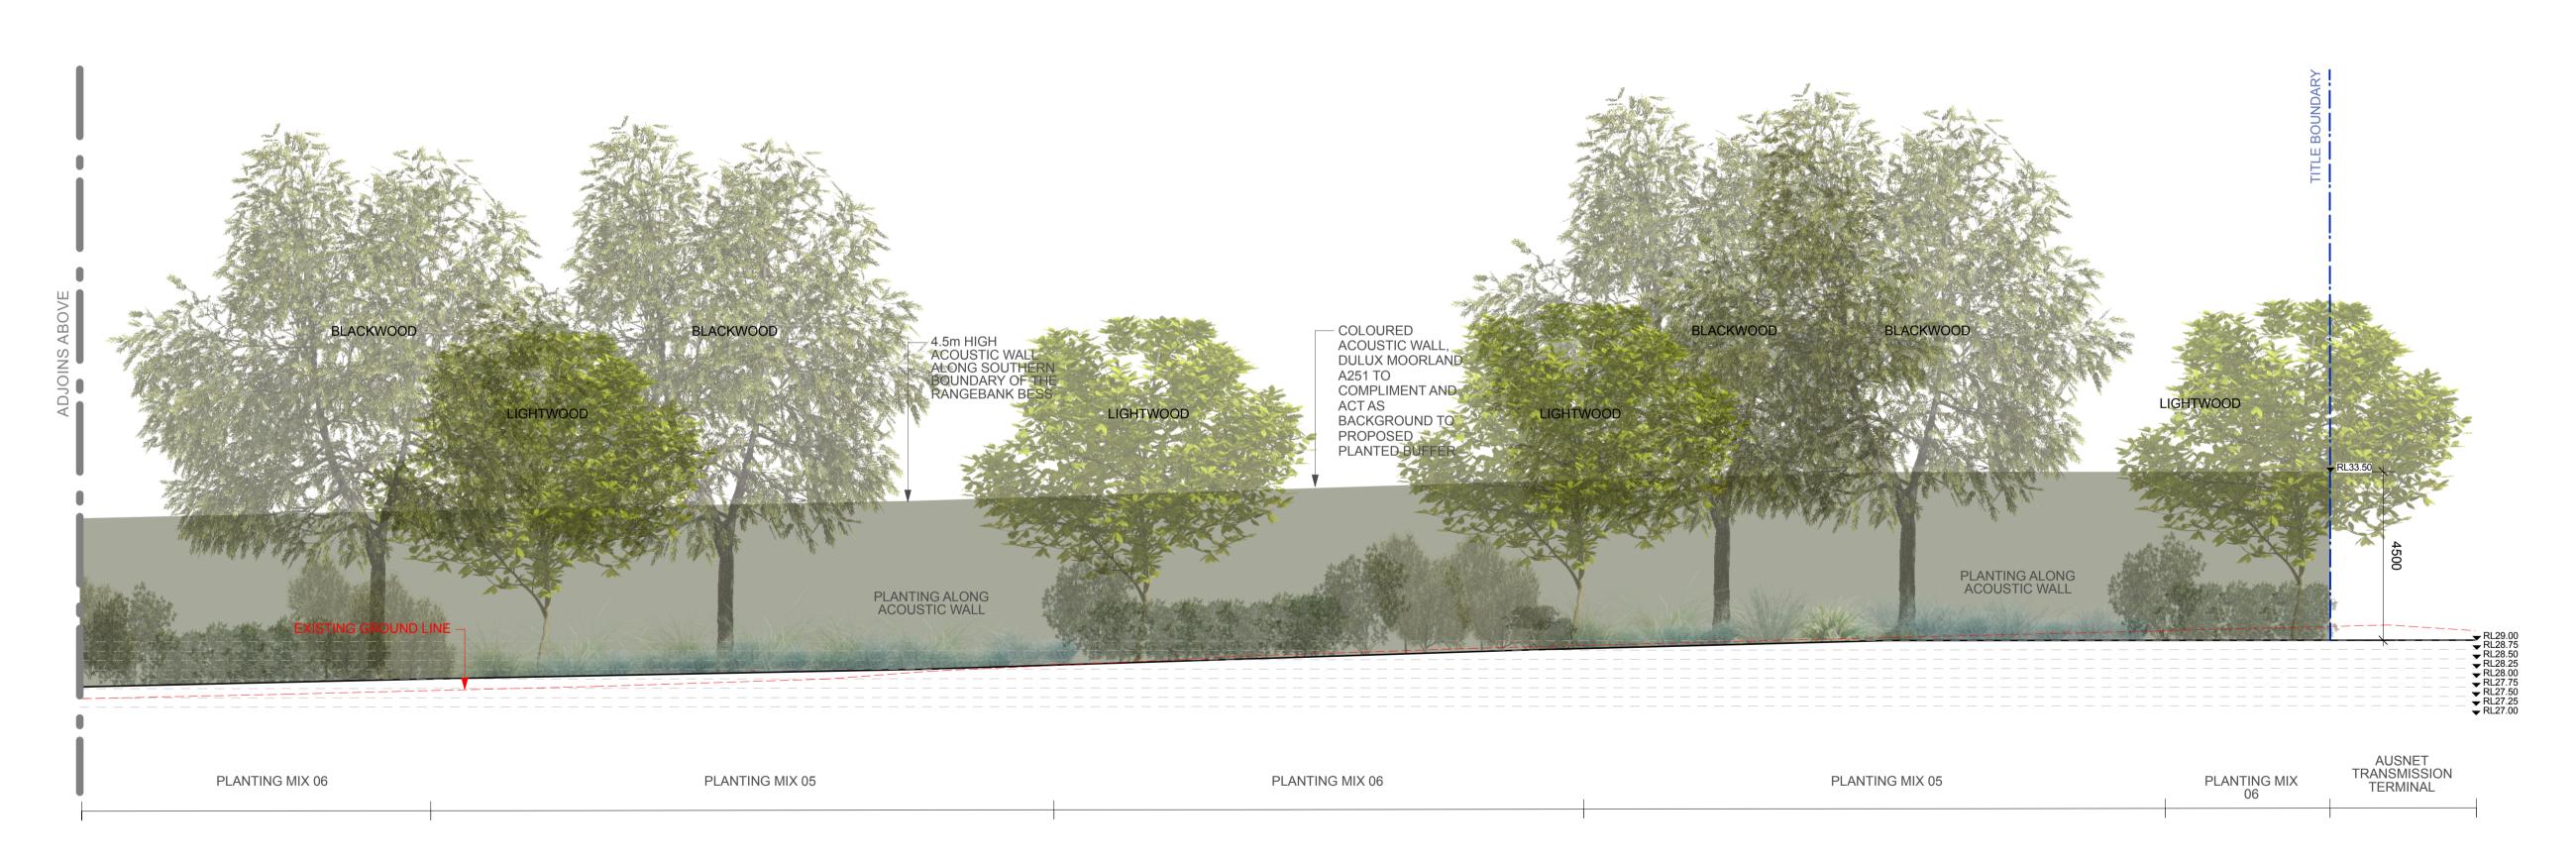

#### ELEVATION - ACOUSTIC WALL ALONG SOUTHERN BOUNDARY

1:100 @ A1 | 1:200 @ A3

**ADVERTISED** 

**PLAN** 

LIGHTWOOD 4.5M HIGH ACOUSTIC WALL SETBACK FROM ACOUSTIC WALL TO SOUTHERN ALONG SOUTHERN BOUNDARY OF THE RANGEBANK BESS 3096 BOUNDARY INDICATIVE ROOT BARRIER
 INSTALLED ALONG LENGTH OF WALL TO ENGINEER
 RECOMMENDATIONS ACOUSTIC WALL ▼ RL29.00 ▼ RL28.75 ▼ RL28.50 ▼ RL28.25 ▼ RL28.00 ▼ RL27.75 ▼ RL27.50 ▼ RL27.25 ▼ RL27.00 BASE OF WALL LEVEL CONSISTENT WITH LEVELS
- FROM APPROVED
EARTHWORKS PLANS **EXISTING GROUND** GRAVEL / BLUE METAL PLANTING MIX 05 & 06 **BREENS ROAD** 

SECTION - SOUTHERN BOUNDARY 01 1:100 @ A1 | 1:200 @ A3

Studio 1 | Level 1 | 33 Saxon Street VIC 3056

03 9329 7548 | pollen@pollenstudio.com.au

pollenstudio.com.au | ABN 45 494 020 124

SECTION - SOUTHERN BOUNDARY 02 1:100 @ A1 | 1:200 @ A3