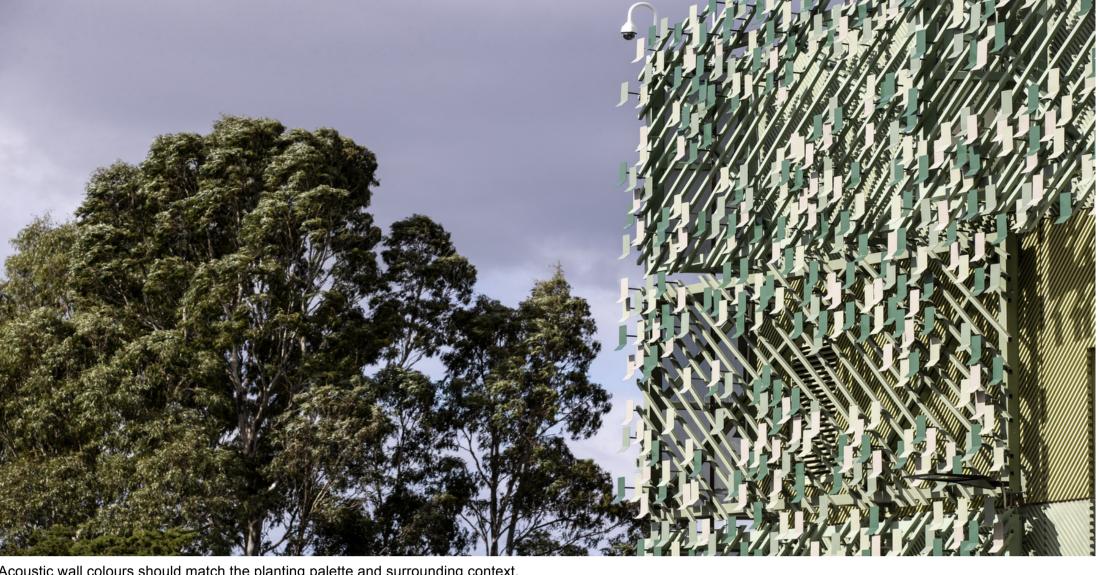

#### PRECEDENT IMAGES

2.1m Chain mesh fence topped with three strands of barbed wire around powerline easement and along eastern boundary of site

Blue metal - drainage aggregate

AcoustiMax75 Acoustic Wall, to be 4.5m tall as specified