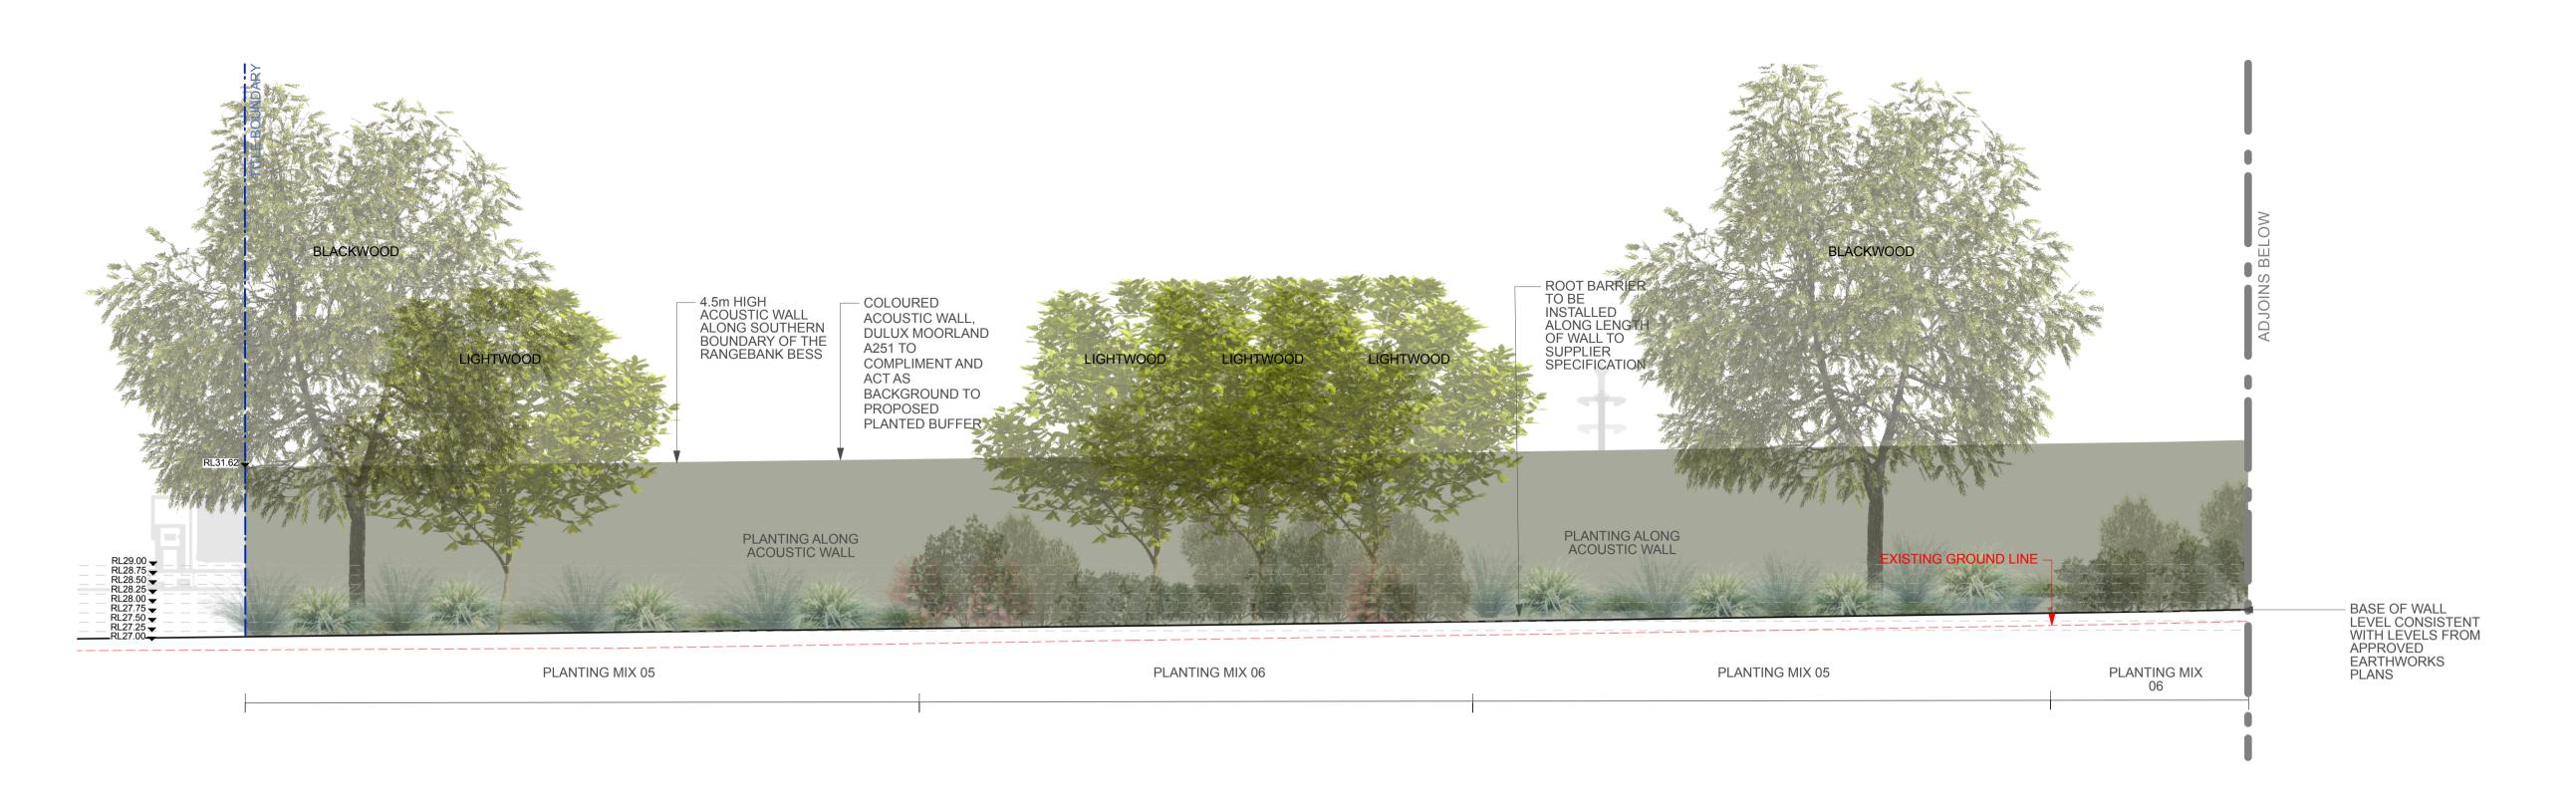

#### ELEVATION - ACOUSTIC WALL ALONG SOUTHERN BOUNDARY

1:100 @ A1 | 1:200 @ A3

> 4.5M HIGH
> ACOUSTIC WALL
> ALONG SOUTHERN
> BOUNDARY OF THE
> RANGEBANK BESS SETBACK FROM ACOUSTIC WALL TO SOUTHERN BOUNDARY INDICATIVE ROOT BARRIER INSTALLED ALONG LENGTH OF WALL TO ENGINEER RECOMMENDATIONS BASE OF WALL LEVEL – CONSISTENT WITH LEVELS FROM APPROVED EARTHWORKS PLANS EXISTING GROUND ▼ RL29.00 ▼ RL28.75 ▼ RL28.50 ▼ RL28.25 ▼ RL27.75 ▼ RL27.50 ▼ RL27.25 ▼ RL27.00 GRAVEL / BLUE METAL 5 M BREENS ROAD PLANTING MIX 05 & 06