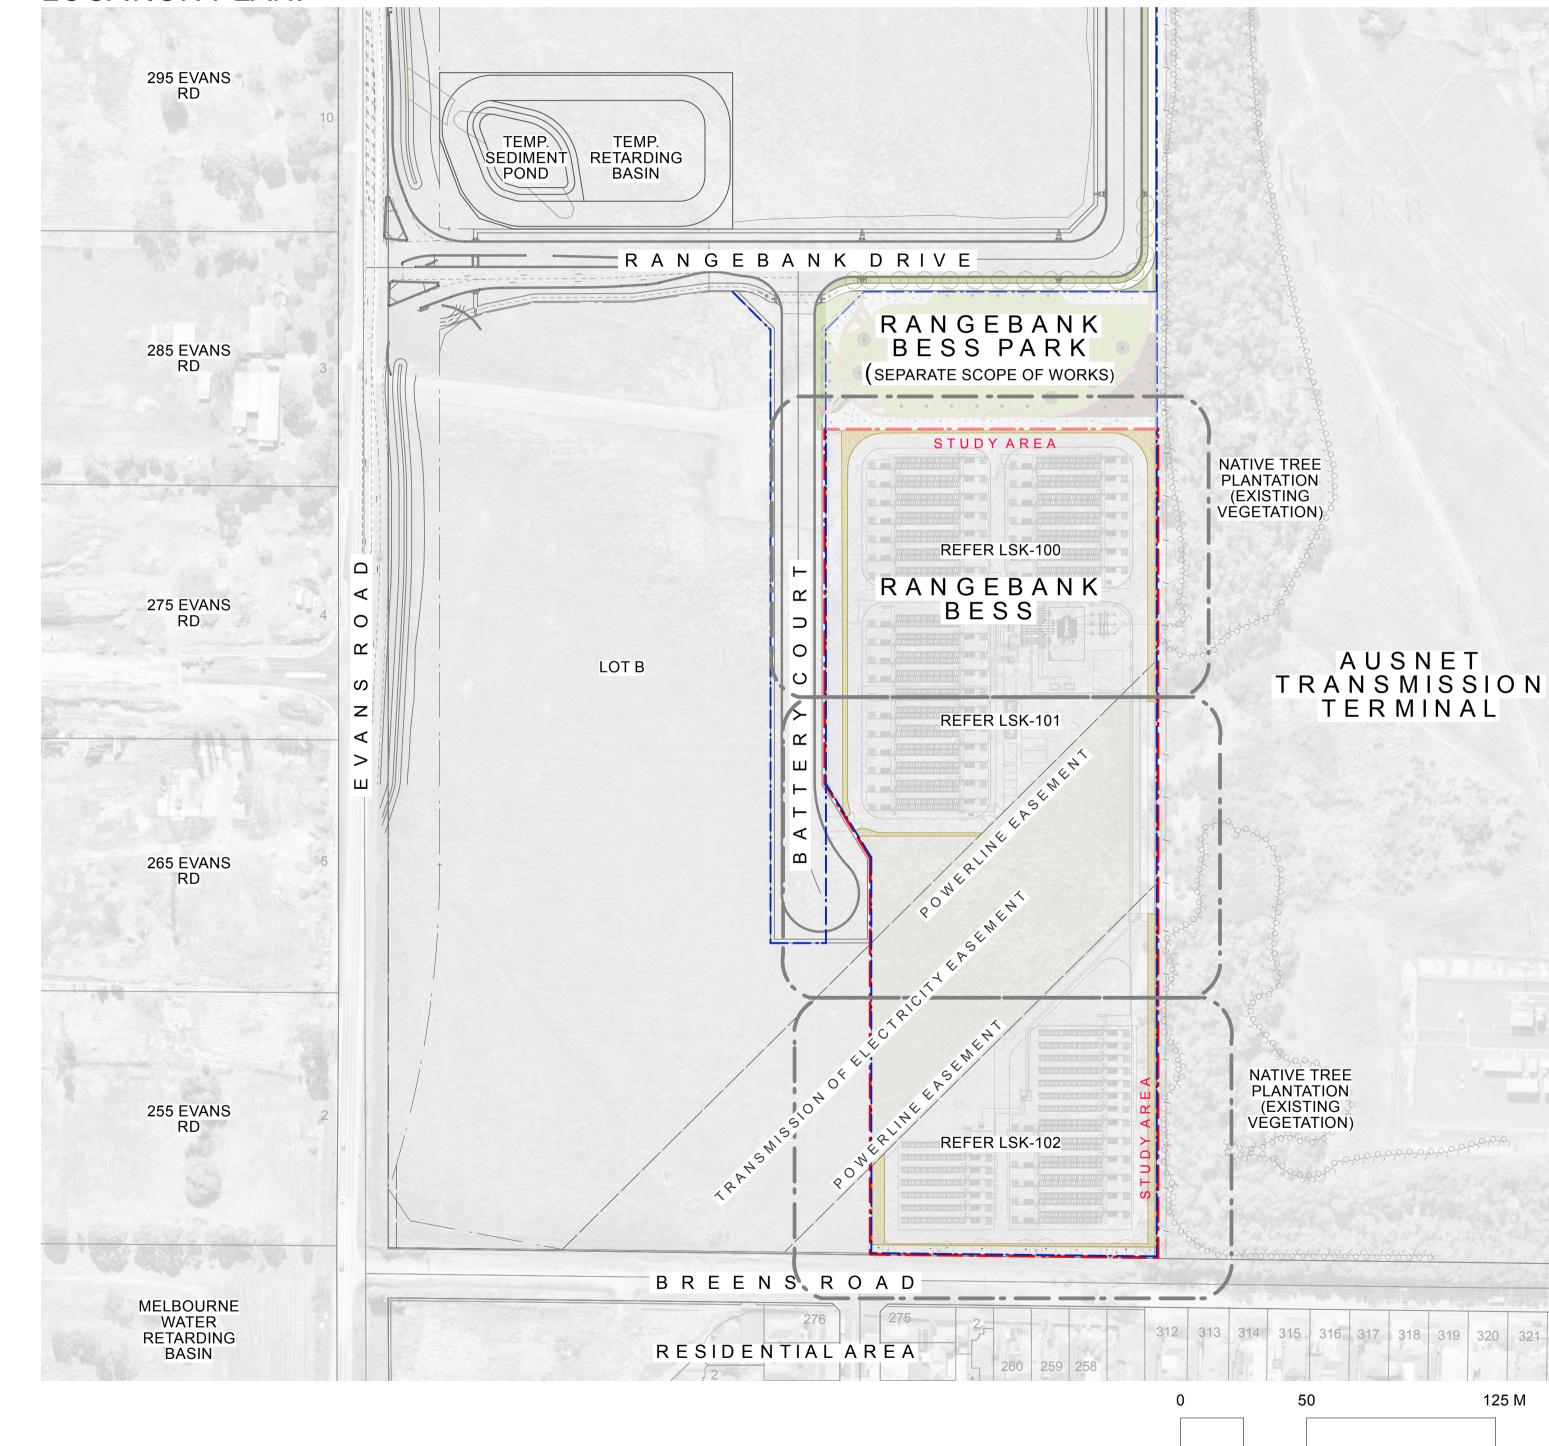

#### **LOCATION PLAN:**

POLLEN

Pollen Studio Pty Ltd - Landscape Architects BRUNSWICK - Siteworks Studio 1 | Level 1 | 33 Saxon Street VIC 3056 03 9329 7548 | pollen@pollenstudio.com.au pollenstudio.com.au | ABN 45 494 020 124

#### PROJECT ADDRESS:

280 Evans Road. Cranbourne West VIC 3977