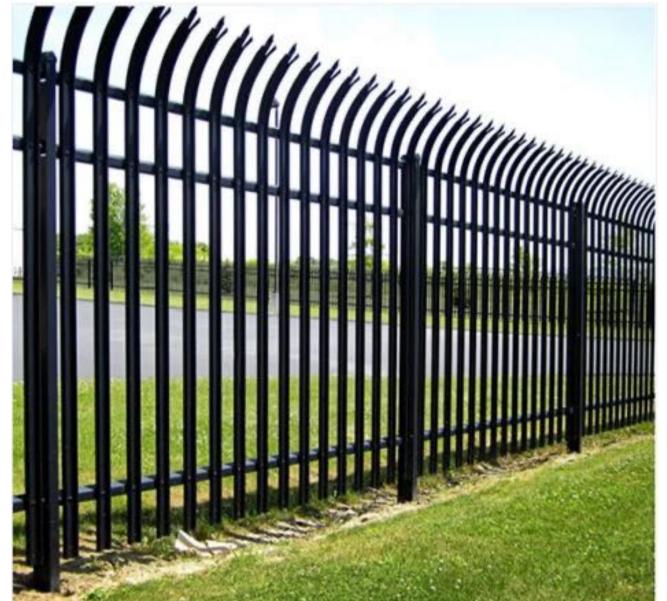

#### PRECEDENT IMAGES

2.1m Chain mesh fence topped with three strands of barbed wire around powerline easement and along eastern boundary of site

Blue metal - drainage aggregate

AcoustiMax75 Acoustic Wall, to be 4.5m tall as specified