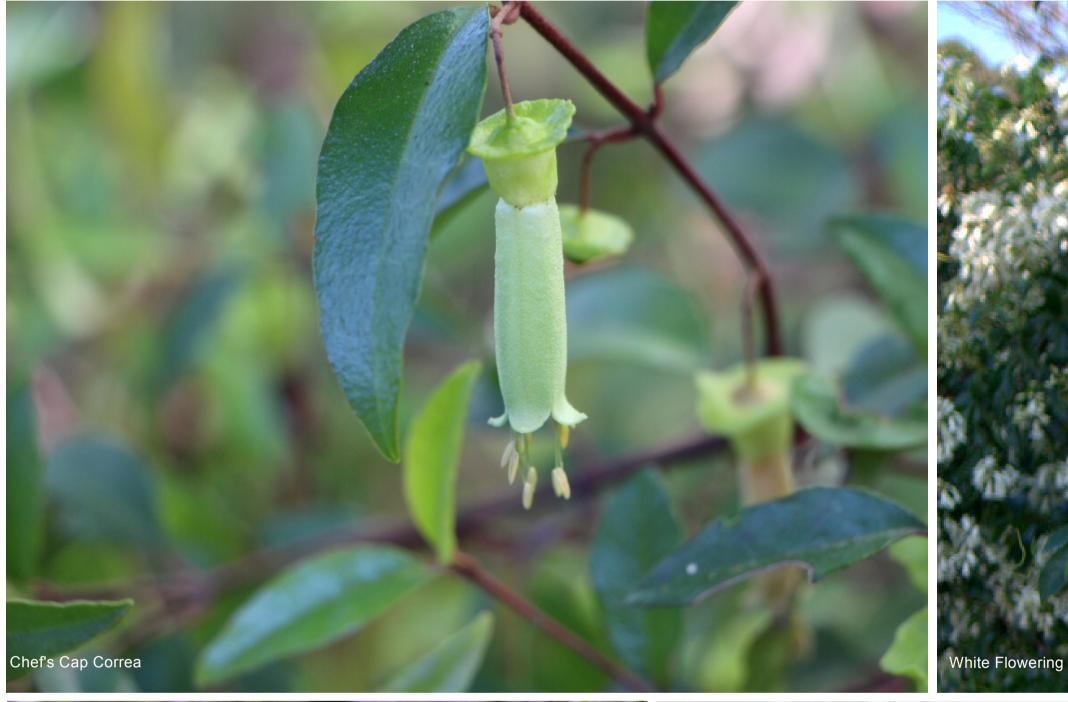

#### PRECEDENT IMAGES

2.1m Chain mesh fence topped with three strands of barbed wire around powerline easement and along eastern boundary of site

Blue metal - drainage aggregate

AcoustiMax75 Acoustic Wall, to be 4.5m tall as specified

#### PLANTING SCHEDULE

| TREES  ACA imp Acacia implexa  Lightwood  10.0 x 5.0  45L as                   | shown<br>shown |
|--------------------------------------------------------------------------------|----------------|
| ACA imp Acacia implexa Lightwood 10.0 x 5.0 45L as                             | shown          |
| ACA imp Acacia implexa Lightwood 10.0 x 5.0 45L as                             | shown          |
|                                                                                | shown          |
|                                                                                | shown          |
| ACA IIIci Acacia IIIcianoxylon Biackwood 15.0 x 6.0 45L as                     |                |
|                                                                                | 1/220          |
|                                                                                | 1/200          |
| MIX 01                                                                         | 1/22           |
| ADE ser <i>Adenanthos sericeus</i> Albany Woollybush 3.0 x 2.0 tube            | 1/m2           |
|                                                                                | 2/m2           |
|                                                                                | 2/m2           |
|                                                                                |                |
| MIX 02                                                                         |                |
|                                                                                |                |
|                                                                                | 1/m2           |
|                                                                                | 1/m2           |
| PAN pan Pandorea pandorana 'Snowbells' White Flowering Pandorea 3.0 x 3.0 tube | 1/m2           |
|                                                                                |                |
| MIX 03                                                                         |                |
| BOS cin <i>Bossiaea cinerea</i> Showy Bossiara 1.5 x 1.5 tube                  | 2/m2           |
|                                                                                | 2/m2           |
| MYO flo <i>Myoporum floribundum</i> Slender Myoporum 2.0 x 3.0 tube            | 1/m2           |
|                                                                                |                |
| MIX 04                                                                         |                |
|                                                                                |                |
|                                                                                | 1/m2           |
|                                                                                | 1/m2           |
| WES lon Westringia longifolia Long-leaved Westringia 2.0 x 2.5 tube            | 1/m2           |
|                                                                                |                |
| MIX 05                                                                         |                |
| COR bae Correa baeuerlenii Chef's Cap Correa 2.0 x 1.75 tube                   | 2/m2           |
|                                                                                | 2/m2           |
|                                                                                | 3/m2           |
|                                                                                | -, <u>-</u>    |
| MIX OC                                                                         |                |
| MIX 06                                                                         |                |
| ART cir Arthropodium cirratum New Zealand Rock Lily 1.0 x 1.0 tube             | 3/m2           |
|                                                                                | 3/m2           |
| LOM 'T' Lomandra 'Tanika' Mat Rush 0.7 x 0.7 tube                              | 6/m2           |