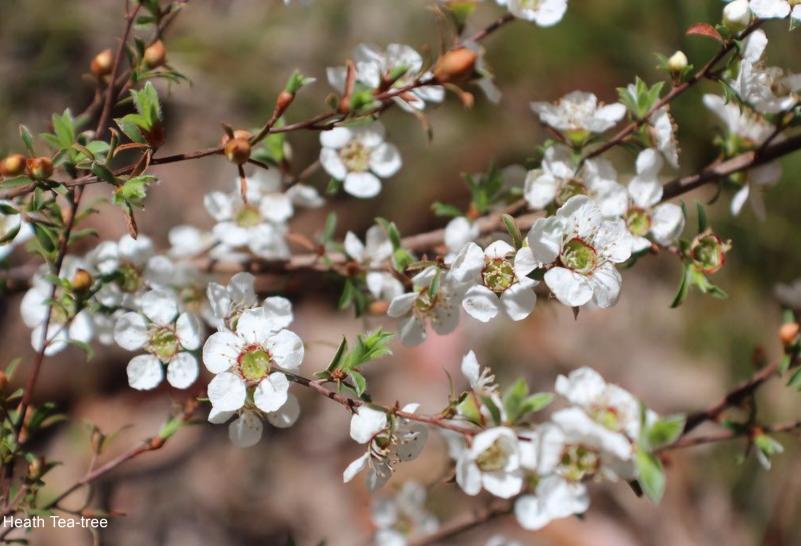

#### PLANTING SCHEDULE

| TREES  ACA imp Acacia implexa  Lightwood  10.0 x 5.0  45L as                   | shown<br>shown |
|--------------------------------------------------------------------------------|----------------|
| ACA imp Acacia implexa Lightwood 10.0 x 5.0 45L as                             | shown          |
| ACA imp Acacia implexa Lightwood 10.0 x 5.0 45L as                             | shown          |
|                                                                                | shown          |
|                                                                                | shown          |
| ACA IIIci Acacia IIIcianoxylon Biackwood 15.0 x 6.0 45L as                     |                |
|                                                                                | 1/220          |
|                                                                                | 1/200          |
| MIX 01                                                                         | 1/22           |
| ADE ser <i>Adenanthos sericeus</i> Albany Woollybush 3.0 x 2.0 tube            | 1/m2           |
|                                                                                | 2/m2           |
|                                                                                | 2/m2           |
|                                                                                |                |
| MIX 02                                                                         |                |
|                                                                                |                |
|                                                                                | 1/m2           |
|                                                                                | 1/m2           |
| PAN pan Pandorea pandorana 'Snowbells' White Flowering Pandorea 3.0 x 3.0 tube | 1/m2           |
|                                                                                |                |
| MIX 03                                                                         |                |
| BOS cin <i>Bossiaea cinerea</i> Showy Bossiara 1.5 x 1.5 tube                  | 2/m2           |
|                                                                                | 2/m2           |
| MYO flo <i>Myoporum floribundum</i> Slender Myoporum 2.0 x 3.0 tube            | 1/m2           |
|                                                                                |                |
| MIX 04                                                                         |                |
|                                                                                |                |
|                                                                                | 1/m2           |
|                                                                                | 1/m2           |
| WES lon Westringia longifolia Long-leaved Westringia 2.0 x 2.5 tube            | 1/m2           |
|                                                                                |                |
| MIX 05                                                                         |                |
| COR bae Correa baeuerlenii Chef's Cap Correa 2.0 x 1.75 tube                   | 2/m2           |
|                                                                                | 2/m2           |
|                                                                                | 3/m2           |
|                                                                                | -, <u>-</u>    |
| MIX OC                                                                         |                |
| MIX 06                                                                         |                |
| ART cir Arthropodium cirratum New Zealand Rock Lily 1.0 x 1.0 tube             | 3/m2           |
|                                                                                | 3/m2           |
| LOM 'T' Lomandra 'Tanika' Mat Rush 0.7 x 0.7 tube                              | 6/m2           |