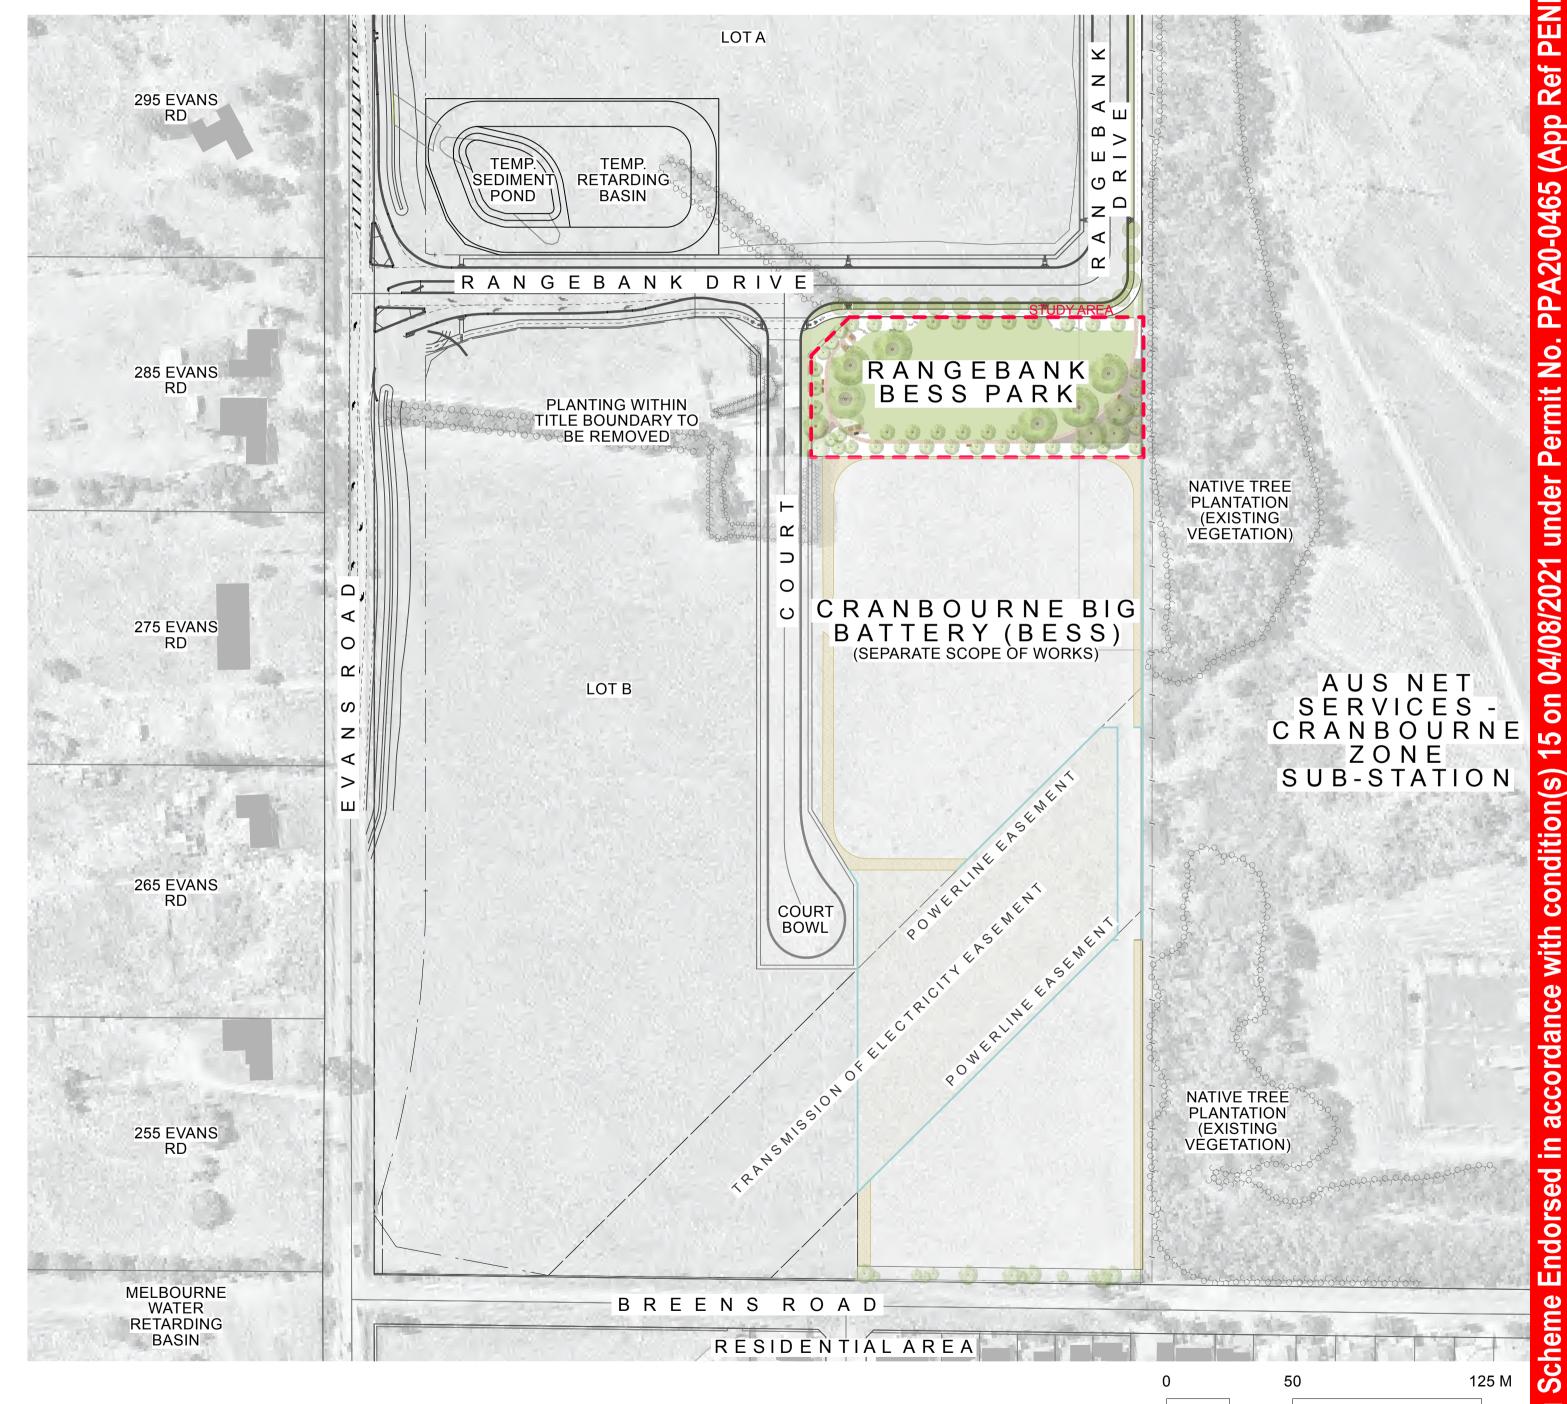

#### **LOCATION PLAN:**

**ACKNOWLEDGEMENT OF COUNTRY:** 

POLLEN

Pollen Studio Pty Ltd - Landscape Architects BRUNSWICK - BULLEKE-BEK - Siteworks Studio 1 | Level 1 | 33 Saxon Street VIC 3056 03 9329 7548 | pollen@pollenstudio.com.au pollenstudio.com.au | ABN 45 494 020 124