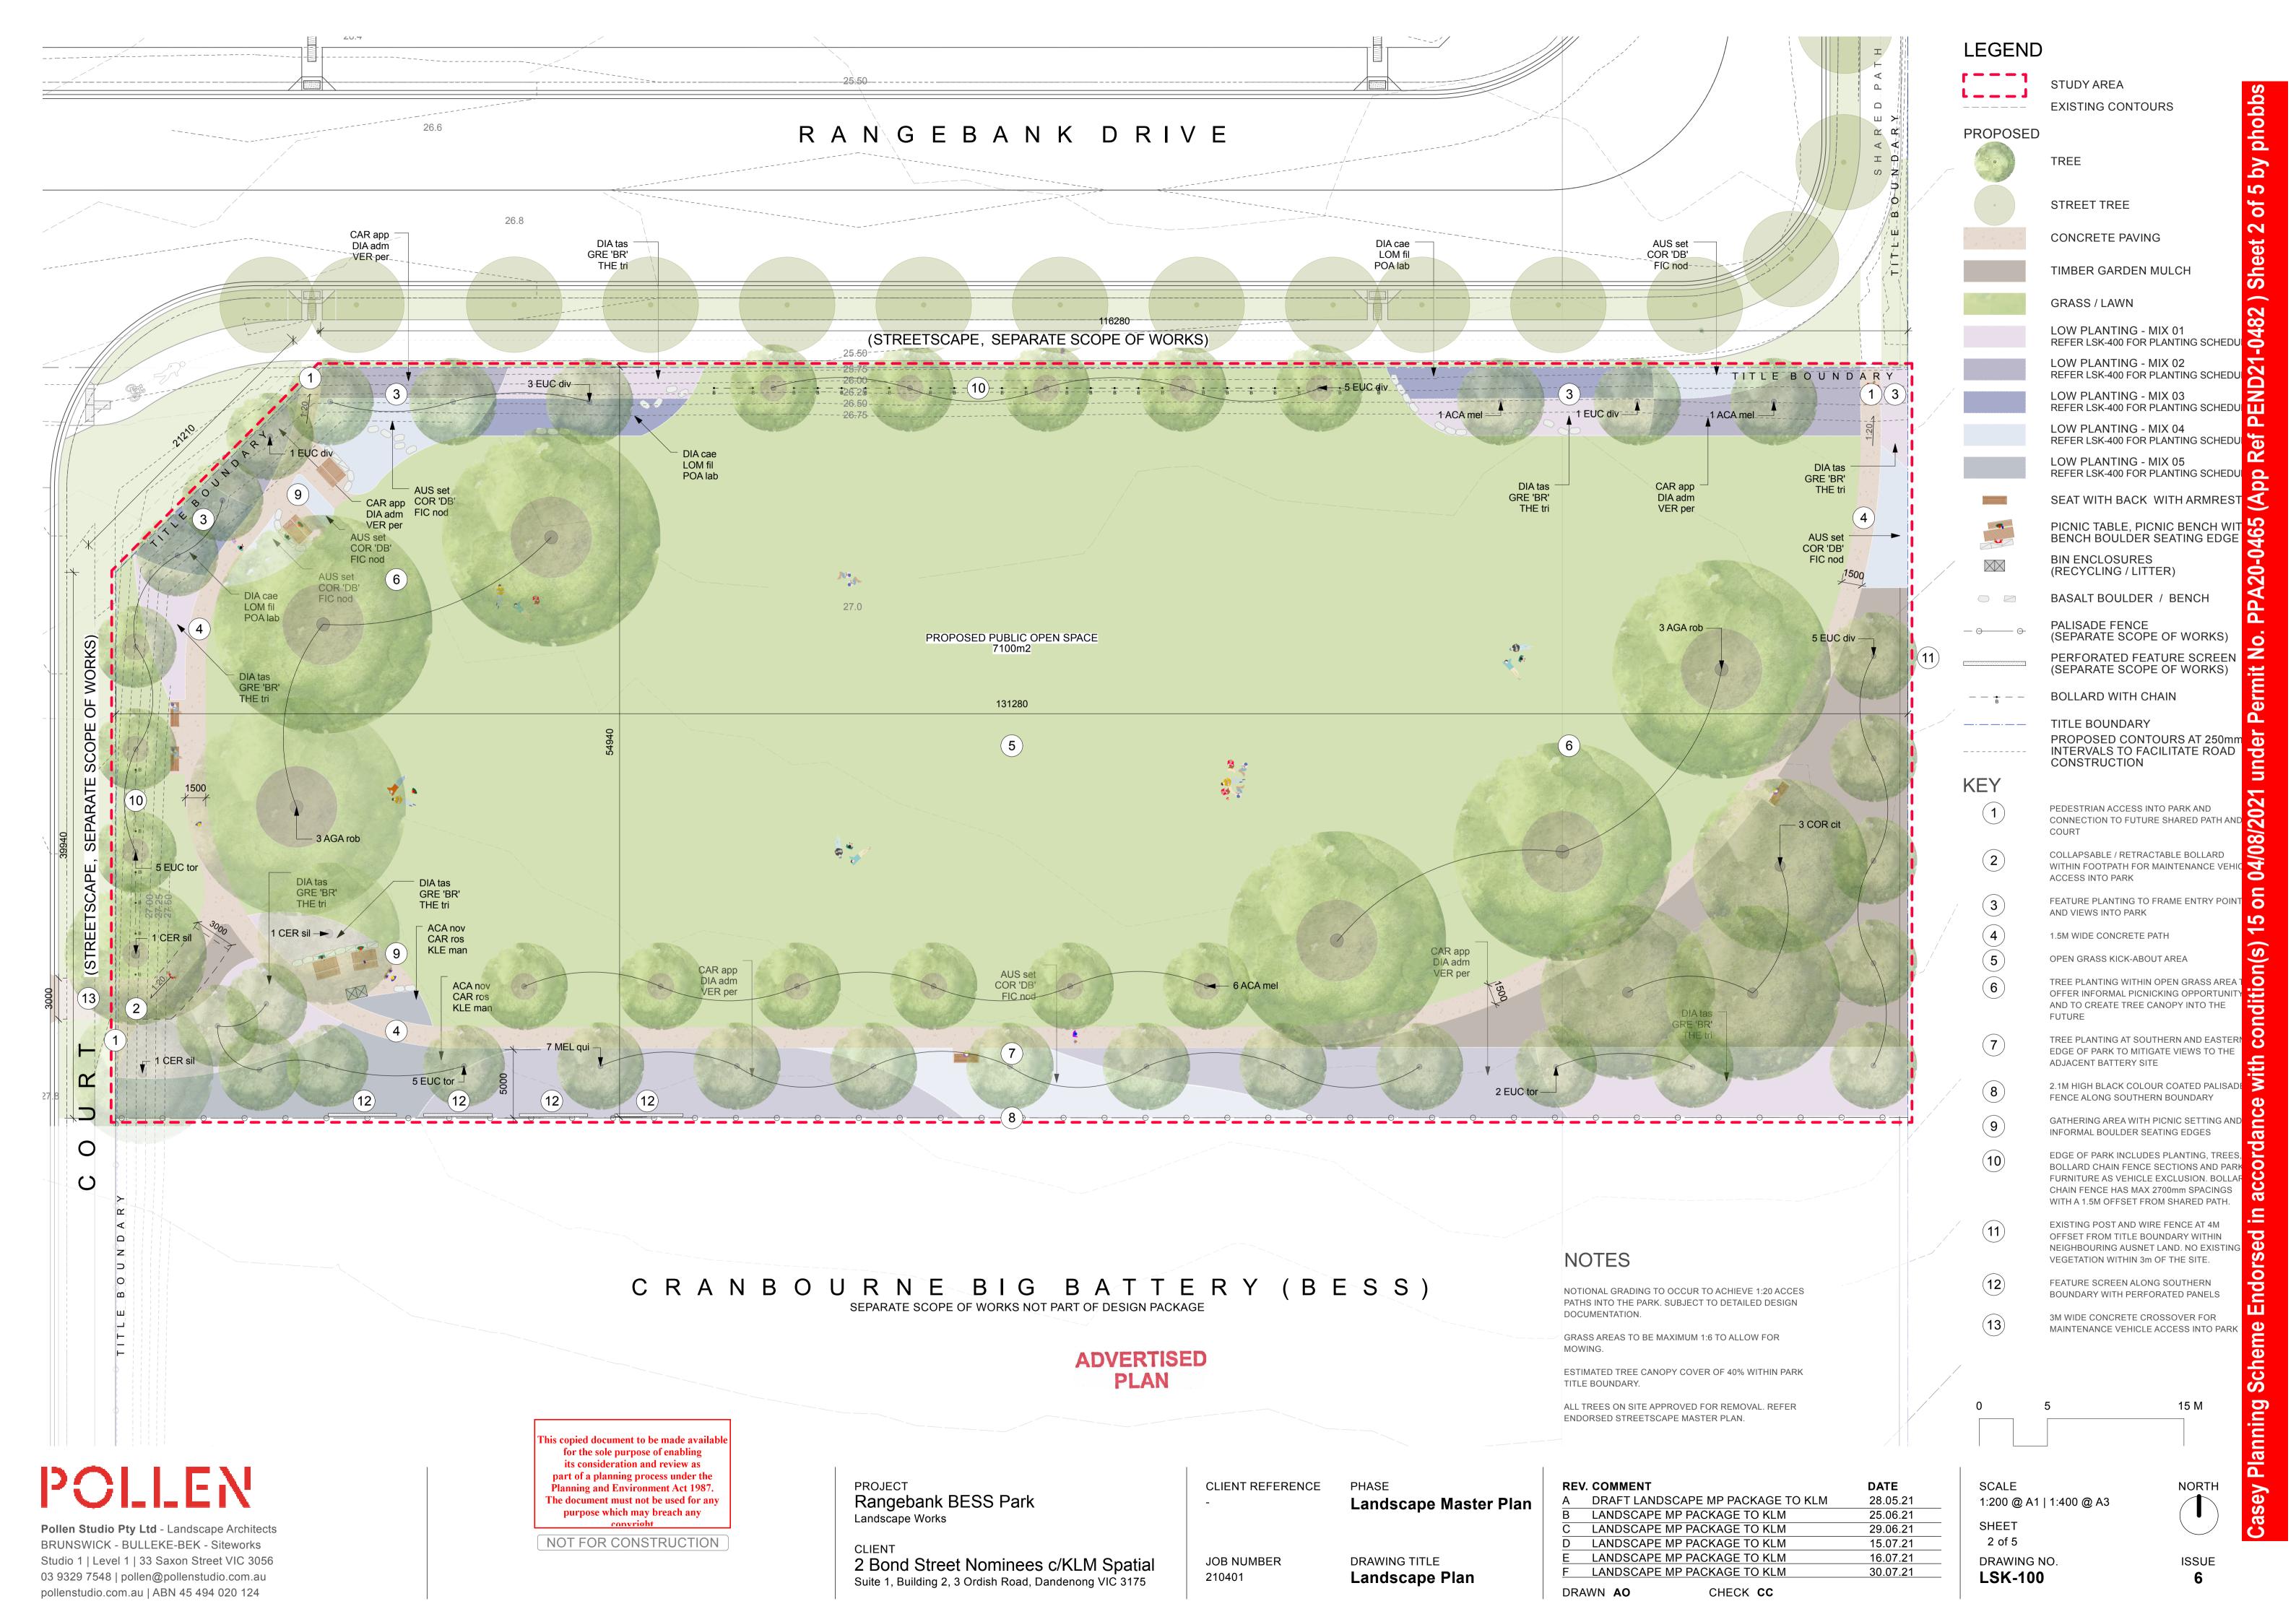

### DRAWING REGISTER:

| DRAWING NO | D. DRAWING TITLE              | SHEET | REV. |  |
|------------|-------------------------------|-------|------|--|
| LSK-000    | Cover Page                    | 1     | F    |  |
| LSK-100    | Landscape Plan                | 2     | F    |  |
| LSK-200    | Landscape Sectional Elevation | 3     | F    |  |
| LSK-300    | Precedent Images              | 4     | F    |  |
| LSK-400    | Planting Palette              | 5     | F    |  |

#### **DESIGN STATEMENT**

Adjacent to the Big Battery project, Rangebank BESS Park represents a suitably apt opportunity to celebrate this significant investment of renewable energy for the future of Victoria.

The design aims to create a thoughtful park open space that frames the adjacent battery project with integrated environmental benefit, to further embed and contribute to the climate positive principles of this project area. As an extension of the battery project, Rangebank BESS Park extends the landscaping around the BESS into a quiet, open and reflective park offering dwelling, pause and reflection.