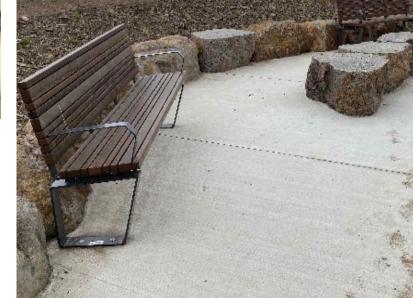

Feature stone with seating boulder

Seating / boulder seat

Indicative perforated screen imagery

Perforated screen with reference image

Perforated screen with reference image

DRAWN AO

This copied document to be made available for the sole purpose of enabling its consideration and review as part of a planning process under the Planning and Environment Act 1987.