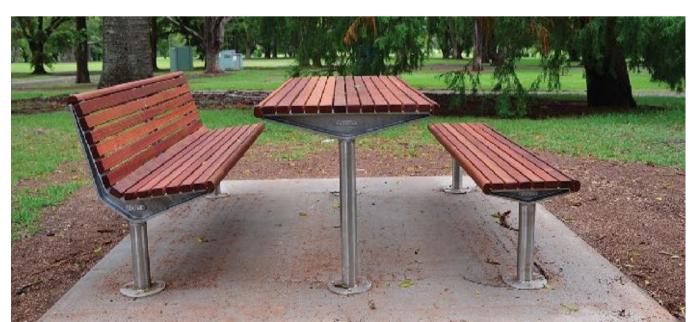

## ADVERTISED PLAN

Wyndham Park Redevelopment - Circuit path network with open grass kick-about area

Picnic setting

Path network with open lawn area and

Bungarribee Super Park - Picnic gathering space adjacent to open grassed area