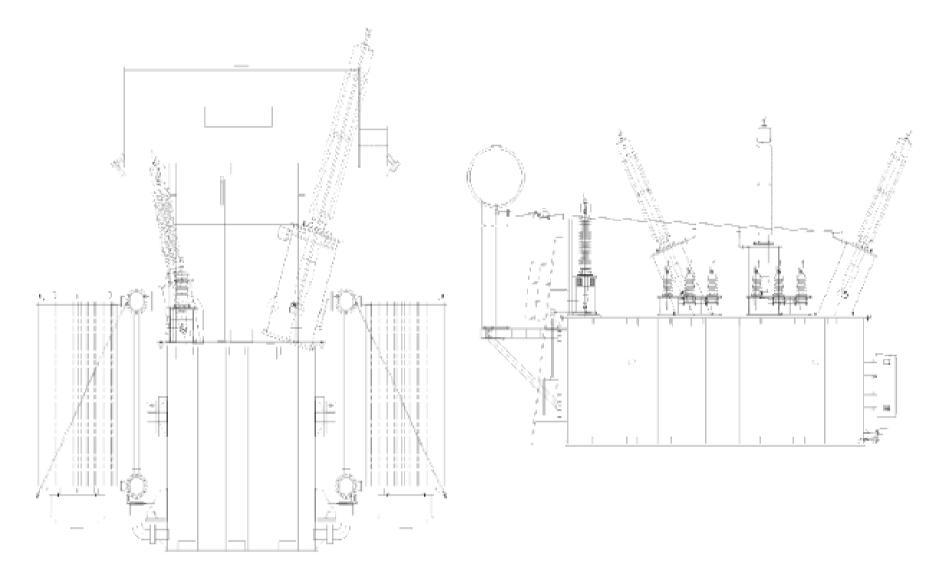

### ADVERTISED PLAN

91 SECTIONAL ELEVATION - RANGEBANK DRIVE TO CRANBOURNE BIG BATTERY BESS 1:50 @ A1 | 1:100 @ A3

POLLEN

Pollen Studio Pty Ltd - Landscape Architects BRUNSWICK - BULLEKE-BEK - Siteworks Studio 1 | Level 1 | 33 Saxon Street VIC 3056 03 9329 7548 | pollen@pollenstudio.com.au pollenstudio.com.au | ABN 45 494 020 124