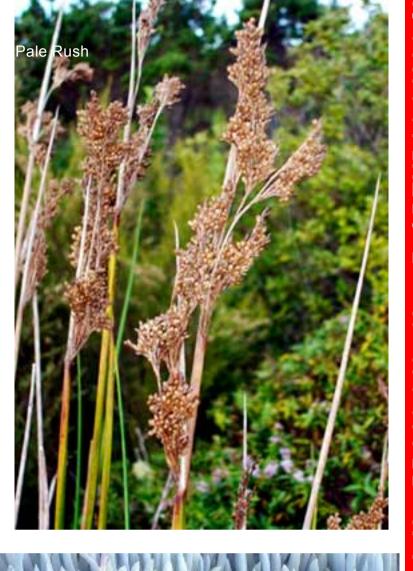

### PRECEDENT IMAGES

|        | CODE             |                            |                         | MATURE        |          | DENCITY  |
|--------|------------------|----------------------------|-------------------------|---------------|----------|----------|
|        | CODE             | BOTANICAL NAME             | COMMON NAME             | H (m) x W (m) | POT SIZE | DENSITY  |
|        |                  |                            |                         |               |          |          |
| Trees  |                  |                            |                         |               |          |          |
|        | ACA mel          | Acacia melanoxylon         | Blackwood               | 15 x 8        | 45L      | as showi |
|        | AGA rob          | Agathis robusta            | Queensland Kauri        | 30 x 20       | 45L      | as show  |
|        | CER sil          | Cercis siliquastrum        | Eastern Redbud          | 8 x 13        | 45L      | as show  |
|        | EUC div          | Eucalyptus dives           | Broad-leaved Peppermint | 10 x 8        | 45L      | as show  |
|        | COR cit          | Corymbia citriodora        | Lemon-scented Gum       | 20 x 16       | 45L      | as show  |
|        | EUC tor          | Eucalyptus torquata        | Coral Gum               | 9 x 7.5       | 45L      | as show  |
|        | MEL qui          | Melaleuca quinquinervia    | Broad-leaved Paperbark  | 10 x 8        | 45L      | as show  |
| MIX 01 |                  |                            |                         |               |          |          |
|        | DIA tas          | Dianella tasmanica         | Tasman Flax-lily        | 0.3 x 0.2     | tube     | 4/m2     |
|        | GRE 'BR'         | Grevillea 'Bronze Rambler' | Grevillea               | 0.3 x 3       | 140mm    | 4/m2     |
|        | THE tri          | Themeda triandra           | Kangaroo Grass          | 0.75 x 0.75   | tube     | 8/m2     |
|        | 771 <u>2</u> (11 | momoda manara              | rangaree Graee          | 0.70 X 0.70   | tabo     | 0/11/2   |
| MIX 02 |                  |                            |                         |               |          |          |
|        | CAR app          | Carex appressa             | Tall Sedge              | 0.5 x 0.5     | tube     | 4/m2     |
|        | DIA adm          | Dianella admixta           | Black Anther Flax Lily  | 0.5 x 1.75    | tube     | 6/m2     |
|        | VER per          | Veronica perfoliata        | Digger's Speedwell      | 0.7 x 1.2     | tube     | 3/m2     |
| MIX 03 |                  |                            |                         |               |          |          |
|        | DIA cae          | Dianella caerulea          | Paroo Lily              | 1 x 1         | tube     | 6/m2     |
|        | LOM fil          | Lomandra filiformis        | Wattle Mat-rush         | 0.3 x 0.3     | tube     | 5/m2     |
|        | POA lab          | Poa labillardierei         | Common Tussock Grass    | 0.7 x 0.5     | tube     | 5/m2     |
| MIX 04 |                  |                            |                         |               |          |          |
|        | AUS set          | Austrodanthonia setacea    | Bristly Wallaby-grass   | 0.4 x 0.4     | tube     | 8/m2     |
|        | COR 'DB'         | Correa 'Dusky Bells'       | Dusky Bells Correa      | 1 x 1         | 140mm    | 4/m2     |
|        | JUN pal          | Juncus pallidus            | Pale Rush               | 1 x 1         | tube     | 6/m2     |
| MIX 05 |                  |                            |                         |               |          |          |
|        | ACA nov          | Acaena novae-zelandiae     | Bidgee Widgee           | 0.2 x 1.5     | tube     | 6/m2     |
|        | CAR ros          | Carpobrotus rossii         | Pig Face                | 0.2 x 4       | tube     | 5/m2     |
|        |                  |                            |                         |               |          |          |