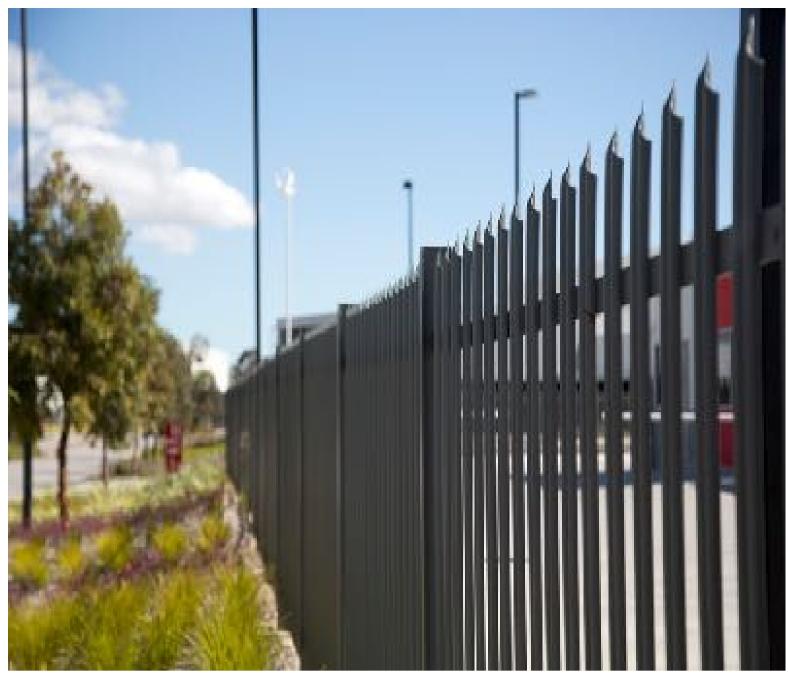

#### PRECEDENT IMAGES

Interpretative signage

Planting along palisade fencing edge

Shared path with planted edge

Northcote Golfcourse Activation - Open lawn with tree edge