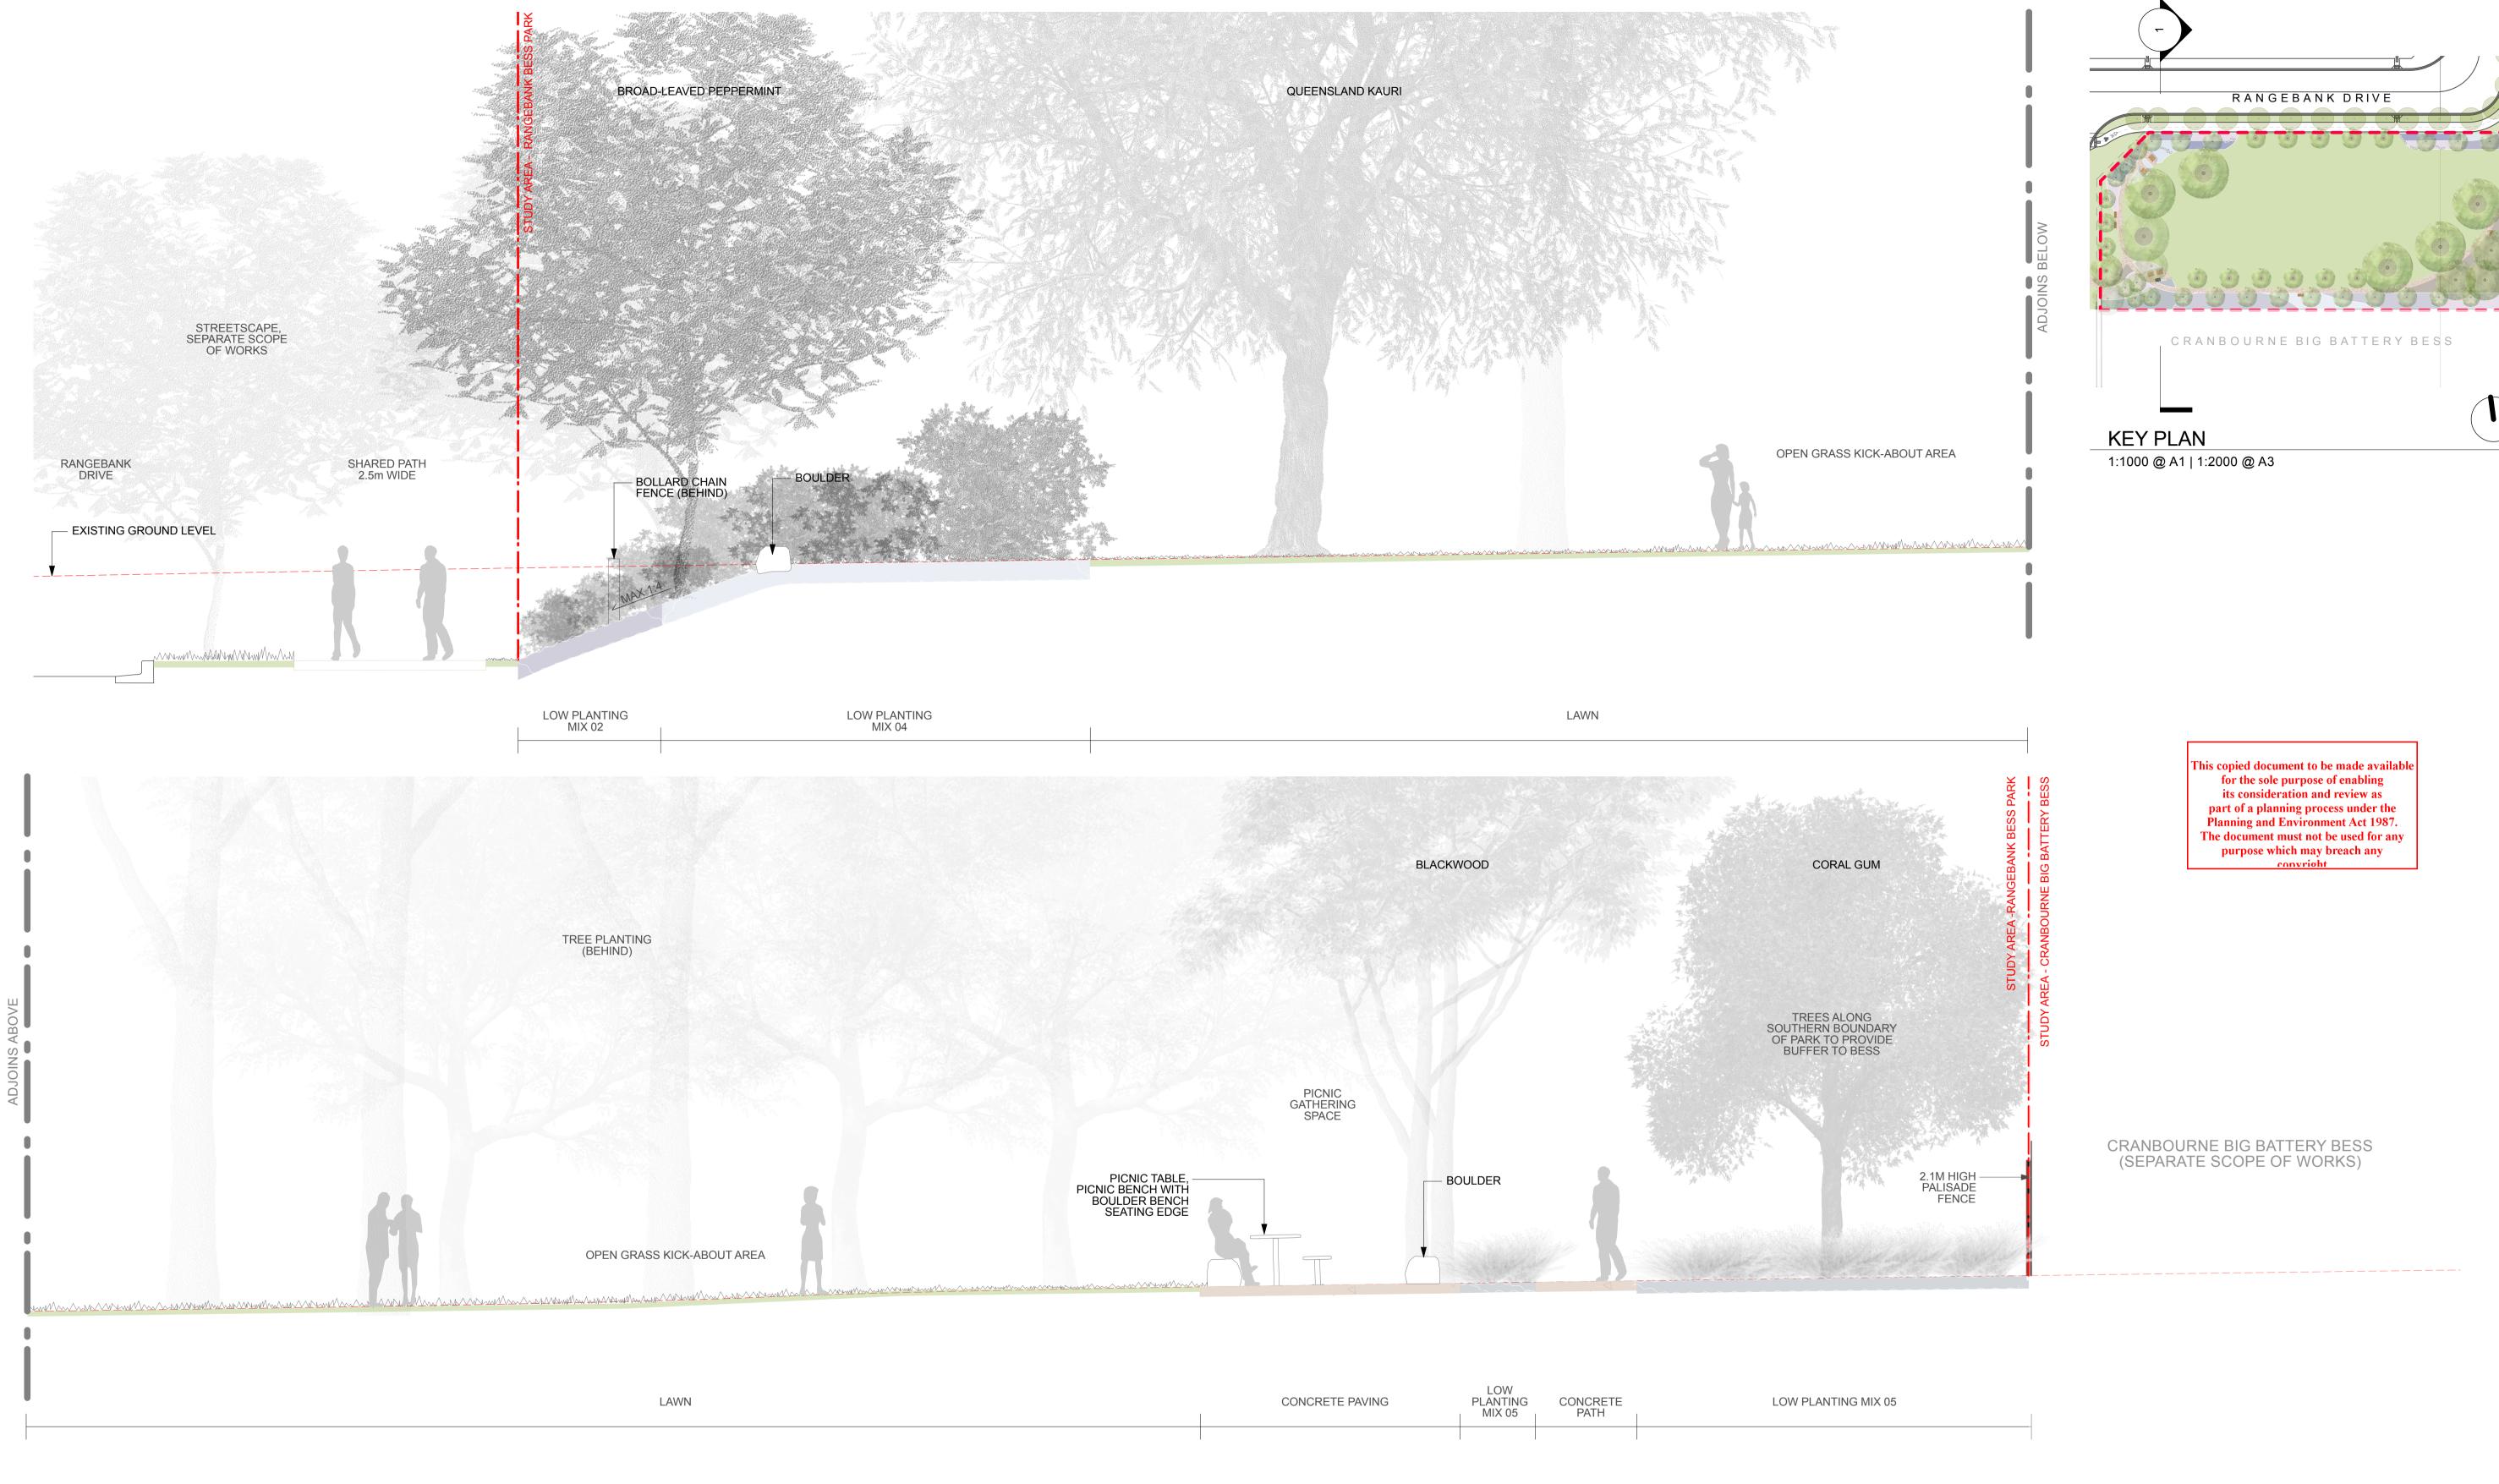

### ADVERTISED PLAN

91 SECTIONAL ELEVATION - RANGEBANK DRIVE TO CRANBOURNE BIG BATTERY BESS 1:50 @ A1 | 1:100 @ A3

POLLEN

Pollen Studio Pty Ltd - Landscape Architects BRUNSWICK - BULLEKE-BEK - Siteworks Studio 1 | Level 1 | 33 Saxon Street VIC 3056 03 9329 7548 | pollen@pollenstudio.com.au pollenstudio.com.au | ABN 45 494 020 124