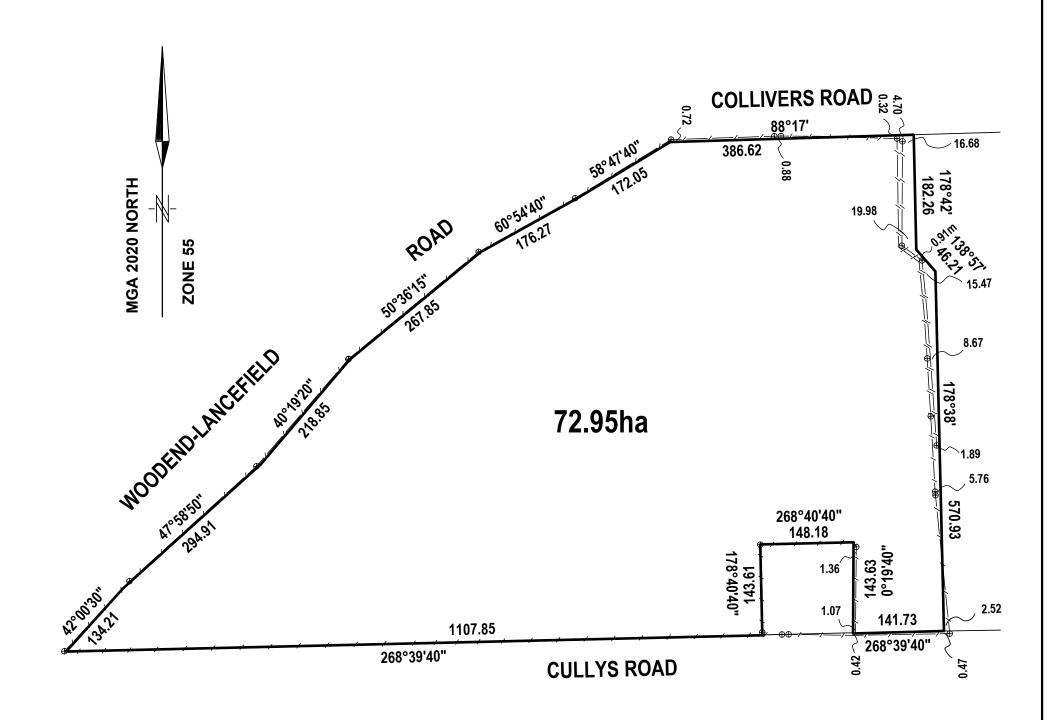

## **PLAN OF SURVEY**

## **ADVERTISED PLAN**

**LOCATION OF LAND** 

**PARISH OF ROCHFORD CROWN PORTION 30 (Pt) AND 31 (Pt)** 

LAST PLAN REFERENCE: LOT 2 LP 90207 TITLE REFERENCE: VOL 9217 FOL 326 MGA2020 ZONE 55 APPROX CENTRE OF PLAN E 296060 N 5869800

## **NOTATIONS**

THESE AMENDED TITLE DIMENSIONS WILL BE SUBJECT TO THE APPROVAL OF THE THE SURVEYOR GENERAL.

SOME LAND OUTSIDE BOUNDARY FENCING ALONG THE EASTERN BOUNDARY COULD BE SUBJECT TO ADVERSE POSSESSION