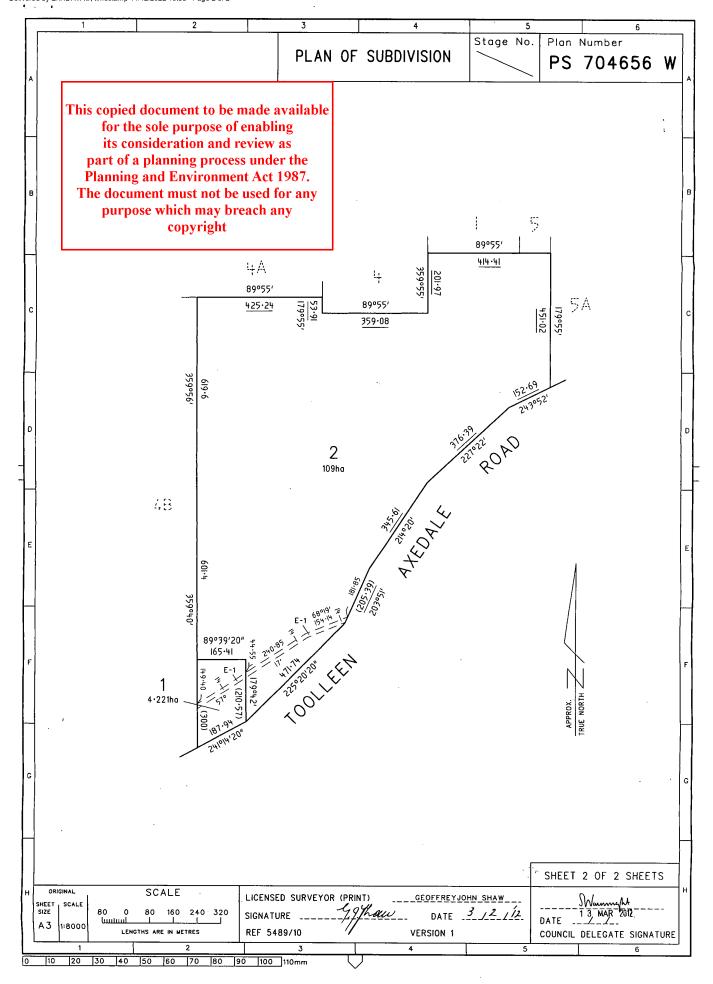

#### LAND DESCRIPTION

Crown Allotments 12C and 12D Section D Parish of Muskerry, Crown Allotments 1,2,4 and 5 Section 2 Parish of Weston.

PARENT TITLE Volume 04807 Folio 376

Created by instrument PS704656W 03/12/2012

DIAGRAM LOCATION

SEE TP887296M FOR FURTHER DETAILS AND BOUNDARIES

ACTIVITY IN THE LAST 125 DAYS

-----

DATE NUMBER STATUS AS169488S (E) CAVEAT Registered 16/05/2019

DOCUMENT END

Delivered from the LANDATA® System by InfoTrack Pty Ltd.