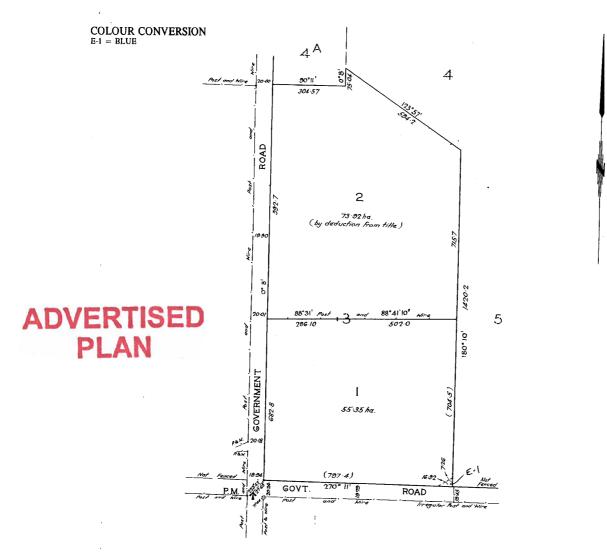

#### TITLE PLAN copied document to be made available TP892631V for the sole pu NOTATIONS its consideration and review as LOCATION OF LAND part of a planning process under the PARISH: MUSKERRY Planning and Environment Act 1987. TOWNSHIP: SECTION: D The document must not be used for any CROWN ALLOTMENT: 7 (PART) purpose which may breach any CROWN PORTION: copyright LAST PLAN REFERENCE: -DERIVED FROM: VOL.8258 FOL.714 DEPTH LIMITATION: NIL EASEMENT INFORMATION E - ENCUMBERING EASEMENT. R - ENCUMBERING EASEMENT. R - ENCUMBERING EASEMENT. THIS PLAN HAS BEEN PREPARED BY LAND REGISTRY, LAND VICTORIA, FOR TITLE DIAGRAM **PURPOSES** Width Easement Purpose / Authority Origin Land benefited / In favour of Reference TRANSMISSION OF E-1, E-2 SEE C/E A916806 SECV Checked by: ART **ELECTRICITY** PLAN SECTION 130 WATER ACT 1989 SEC 19 LAND ACQUISITION AND COLIBAN REGION WATER AUTHORITY E-1, E-3 WATER SUPPLY PIPELINE SEE PLAN Date: 4/7/2007 Assistant Registrar of Titles COMPENSATION ACT 1986 VIDE NOTIFICATION AF136660G **JOYCES** BRIDGE **ROAD** 89°45' 1036.2 MUSKERRY EAST SCHOOL ROAD E-3 359°47 485.17 LOT 1 83.68ha 180°13' E-1 66°56'20" E-2 359°47 25.70 161.27 269°50 450.01 5 68.32 604.9 74 269°47 78 DEALING / FILE No: AF136660G **DEALING CODE: 88-2** LENGTHS ARE IN **SCALE**