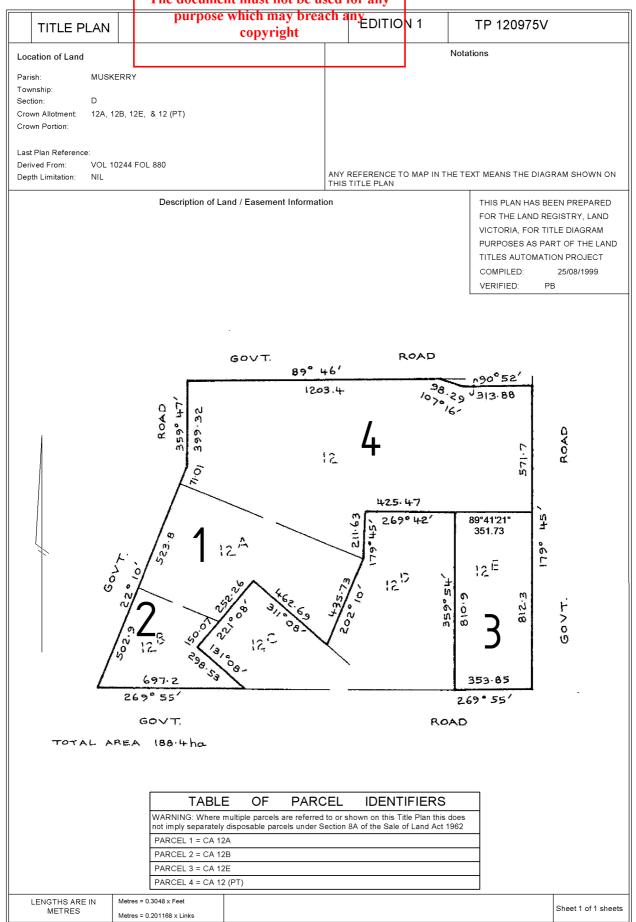

REGISTER SEARCH STATEMENT (Title Search) Transfer of Land Act 1958

-----

VOLUME 10244 FOLIO 880

Security no : 124077485404N Produced 16/05/2019 12:28 PM

LAND DESCRIPTION

-----

Lots 1,2 and 4 on Title Plan 120975V. PARENT TITLE Volume 07215 Folio 829 Created by instrument T711878D 05/06/1995

DIAGRAM LOCATION

-----

SEE TP120975V FOR FURTHER DETAILS AND BOUNDARIES

ACTIVITY IN THE LAST 125 DAYS

-----

NUMBER STATUS DATE
AS169484B (E) CAVEAT Registered 16/05/2019

DOCUMENT END

Delivered from the LANDATA® System by InfoTrack Pty Ltd.