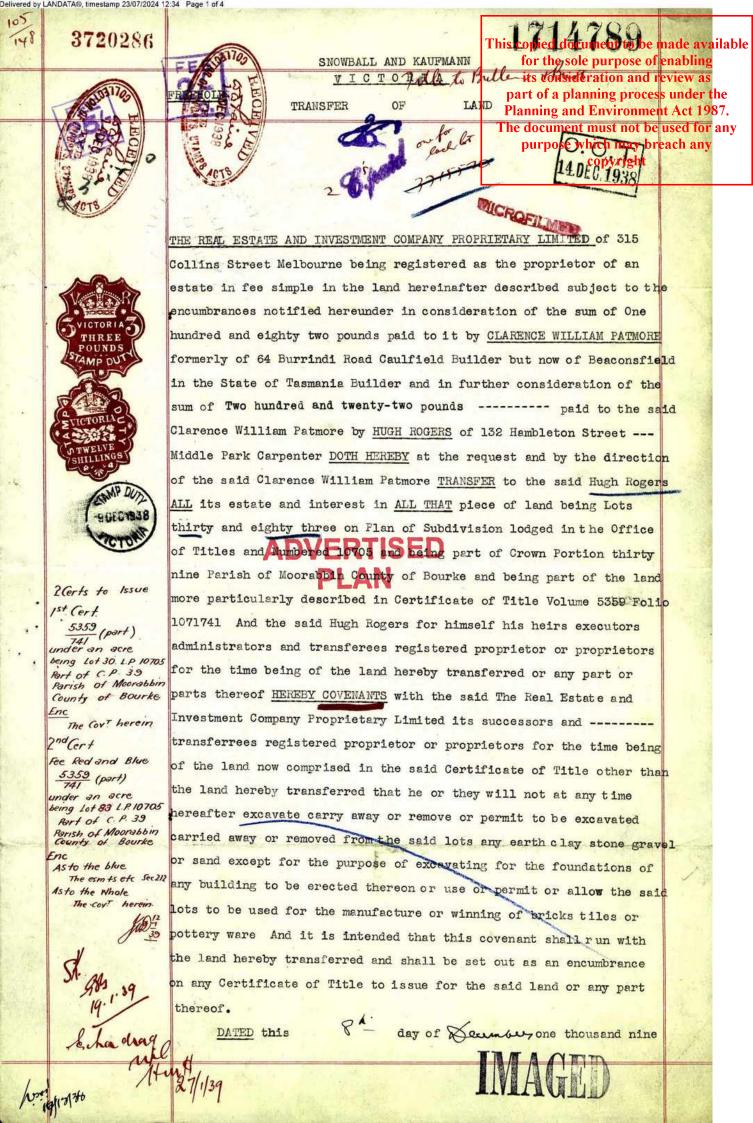

THE REAL ESTATE AND INVESTMENT COMPANY PROPRIETARY LIMITED 315 Collins Street Melbourne being registered as the proprietor of an estate in fee simple in the land hereinafter described subject to the encumbrances notified hereunder IN CONSIDERATION of the sum of NINETY-FIVE POUNDS paid to it by ALBERT ERNEST CANNINGS of 28 Pakington Place East Prahran Gocer AND IN FURTHER CONSIDERATION of the sum of SEVENTY-FIVE POUNDS paid to the said Albert Ernest Cannings by JAMES ARTHUR GRAY Carrier and KATHLEEN GRAY Married Woman both of Taylor Street Moorabbin DOTH HEREBY at the request and by the direction of the said Albert Ernest Cannings as testified by his signature hereto TRANSFER to the said James Arthur Gray and Kathleen Gray ALL its estate and interest in ALL THAT piece of land being Lot Twenty-five on Plan of Subdivision No. 10705 lodged in the Office of Titles and being part of Crown Portion Thirty-nine Parish of Moorabbin county of Bourke and being part of the land comprised in Certificate of Title Volume 5359 Folio 1071741 AND the said James Arthur Gray and Kathleen Gray for themselves their heirs executors administrators and transferrees registered proprietor or proprietors for the time being of the said lot hereby transferred or any part or parts thereof doth hereby covenant with the said The Real Estate and Investment Company Proprietary --Lits fran Limited or other the registered proprietor or proprietors for the time being of the land now remaining untransferred in the said Certificate of Title that they shall not at any time hereafter excavate carry away or remove or permit to be excavated carried away or removed any earth clay stone gravel or sand from the said lot except for the purpose of excavating for the foundation of any building to be erected thereon or use or permit or allow the said lot to be used for the manufacture or winning of bricks tiles or pottery ware and it is hereby requested that this -covenant shall be noted on and appear on every future Certificate of Title for the said lot hereby transferred or any part or parts thereof as an encumbrance affecting the same.

day of

193 0.

8 u

THE COMMON SEAL of THE REAL ESTATE AND INVESTMENT COMPANY PROPRIETARY LIMITED was hereto affixed in the presence of - ) MAR Narwood Director mecaky Secretary SIGNED by the said ALBERT ERNEST Allamingo CANNINGS within Victoria in the presence of - J. F. Johnston Sence of - J. F. Johnston Articled bleck to Sullen Sm Solicitors chelbourge SIGNED by the said JAMES ARTHUR GRAY James a Gray within Victoria in the presence of -SIGNED by the said <u>KATHLEEN GRAY</u> with-in Victoria in the presence of -J. Johnston ENCUMBRANCES REFERRED TO Nil **ADVERTISED** PLAN