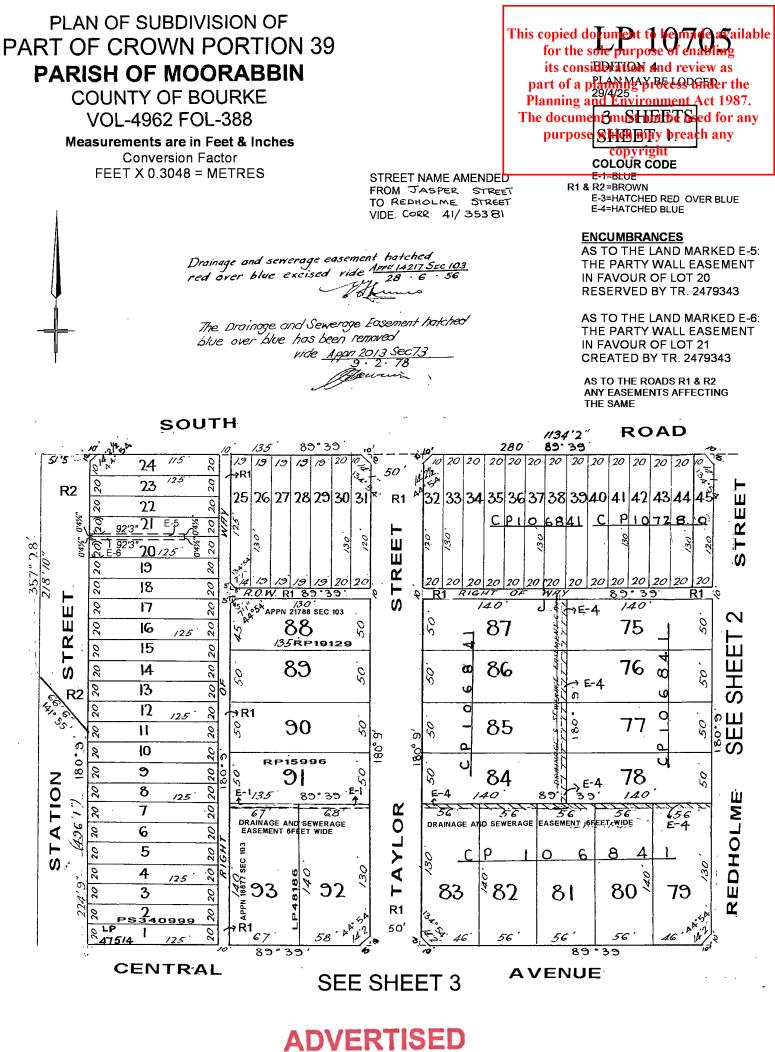

REGISTER SEARCH STATEMENT (Title Search) Transfer of Land Act 1958

Page 1 of 2

ADVERTISED

PLAN

VOLUME 05689 FOLIO 686

Security no : 124116842379S Produced 23/07/2024 12:19 PM

LAND DESCRIPTION

Lot 25 on Plan of Subdivision 010705. PARENT TITLE Volume 05359 Folio 741 Created by instrument E292435 02/02/1972

#### DIAGRAM LOCATION

SEE LP010705 FOR FURTHER DETAILS AND BOUNDARIES