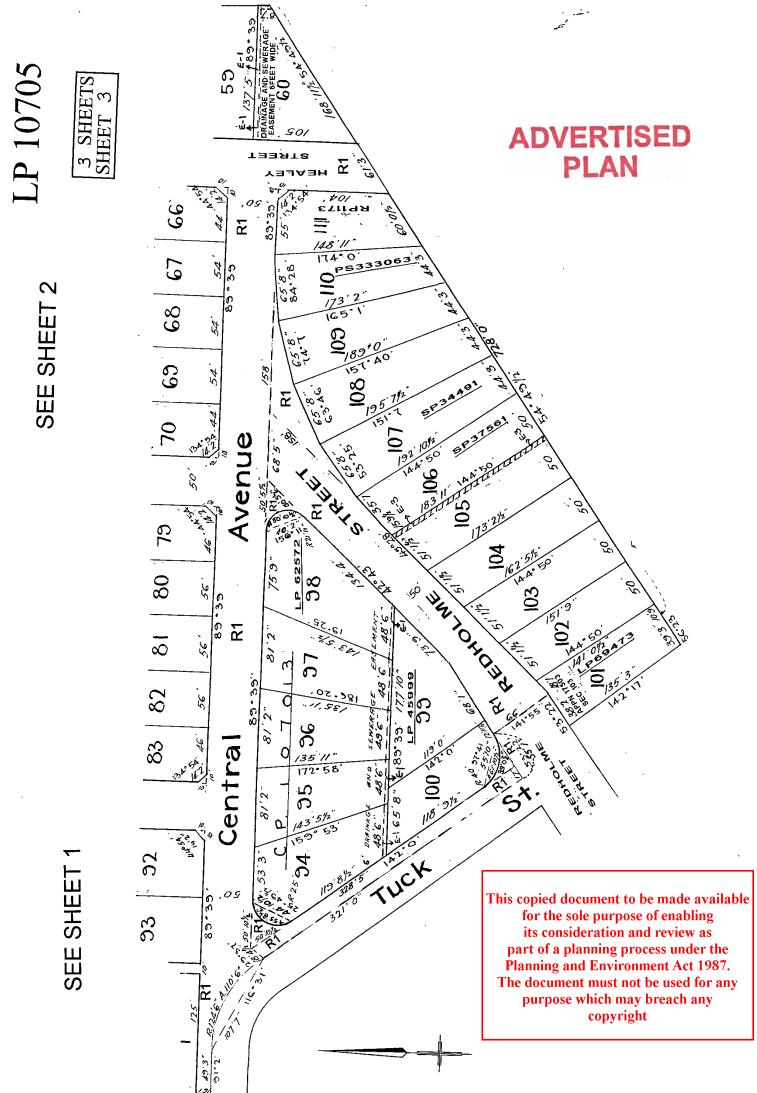

REGISTER SEARCH STATEMENT (Title Search) Transfer of Land Act 1958

Page 1 of 2

ADVERTISED

PLAN

VOLUME 05689 FOLIO 686

Security no : 124116842379S Produced 23/07/2024 12:19 PM

LAND DESCRIPTION

Lot 25 on Plan of Subdivision 010705. PARENT TITLE Volume 05359 Folio 741 Created by instrument E292435 02/02/1972

#### DIAGRAM LOCATION

SEE LP010705 FOR FURTHER DETAILS AND BOUNDARIES