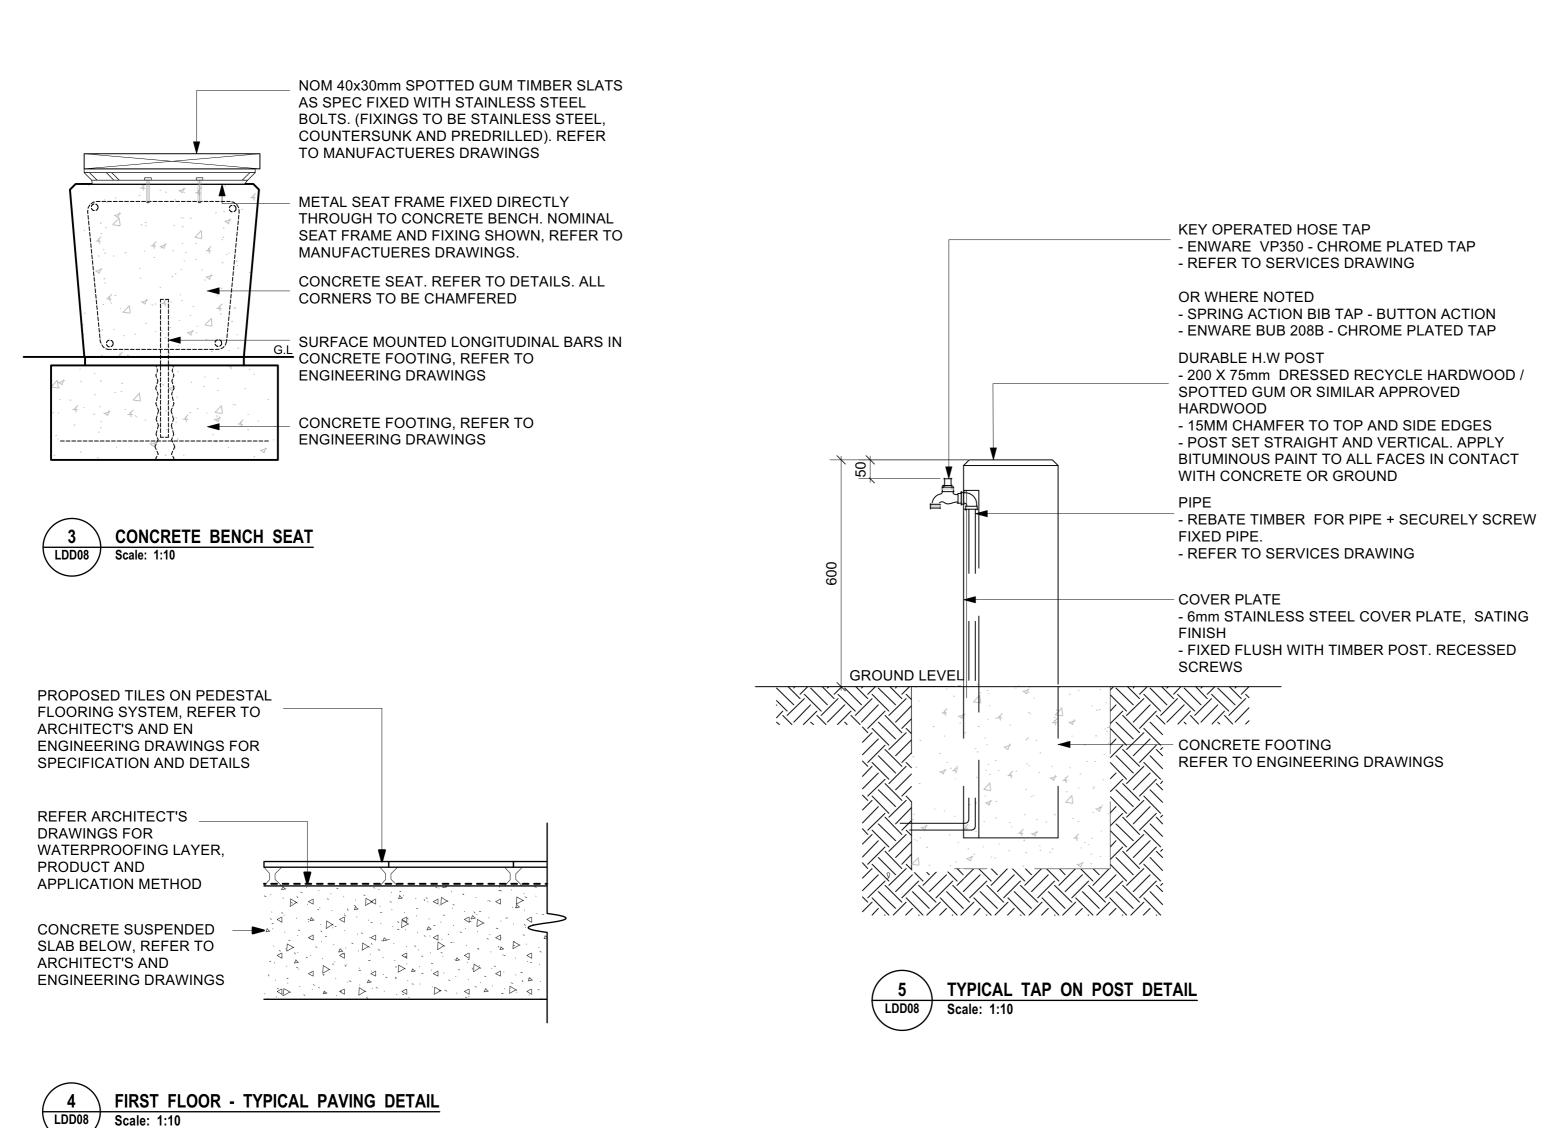

OF FENCE SHOWN. 67 G.L ENSURE NO SHARP EDGES OR ENSURE MESH IS 67mm **PROTRUSIONS** ABOVE GROUND SURFACE TO 100 1220 AVOID ANY POTENTIAL RUSTING INDICATIVE FOOTING SIZE-1320 SHOWN, REFER TO MANUFACTURERS **ENGINEERING SPECIFICATION** FOR FOOTING SIZES AND **DEPTHS** TYPICAL ARCHBAR FENCE - 1.8m HIGH Scale: 1:20

This copied document to be made available for the sole purpose of enabling its consideration and review as part of a planning process under the Planning and Environment Act 1987.

The document must not be used for any purpose which may breach any copyright

**GENERAL:** 

OF ALL WORK.

PERIOD.

1. THE CONTRACTOR IS DEEMED TO BE

RESPONSIBLE FOR THE CORRECT INSTALLATION

2. THE CONTRACTOR MUST ENSURE THE SITE IS SECURELY FENCED OFF WITH CHAIN MESH FENCE THROUGHOUT THE CONSTRUCTION





11/07/24 UPDATES TO PLANTING PLAN

10/07/24 FINAL DESIGN DEVELOPMENT

**NAZARETH** 

COLLEGE

Date Description

AND DETAILS

Revision Date Description

Issue

CLIENT: