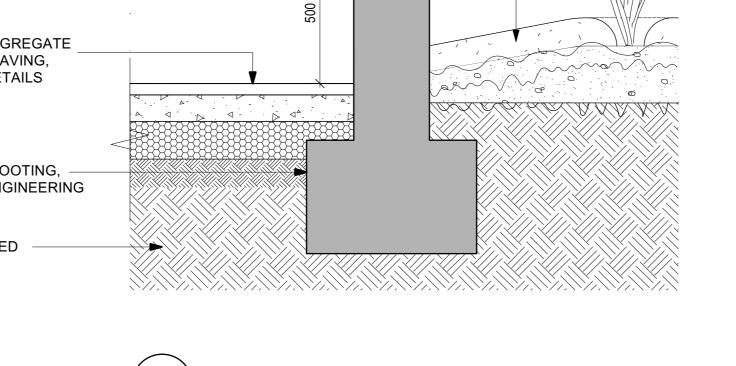

LDD07

Scale: 1:10

PROPOSED PLANTING (REFER TO PLANTING PLAN FOR DETAILS).

**EXPOSED AGGREGATE PAVING** REFER TO GARDEN BED PREPARATION LDD07 Scale: 1:10

50x50mm TIMBER TREE STAKE WITH POST CAPS DRIVEN INTO SUBGRADE OUTSIDE OF ROOTBALL PRIOR TO BACKFILLING. MINIMUM TWO STAKES PER TREE.