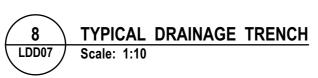

LDD07

Scale: 1:10

PROPOSED PLANTING (REFER TO PLANTING PLAN FOR DETAILS).

**EXPOSED AGGREGATE PAVING** REFER TO GARDEN BED PREPARATION LDD07 Scale: 1:10

50x50mm TIMBER TREE STAKE WITH POST CAPS DRIVEN INTO SUBGRADE OUTSIDE OF ROOTBALL PRIOR TO BACKFILLING. MINIMUM TWO STAKES PER TREE.