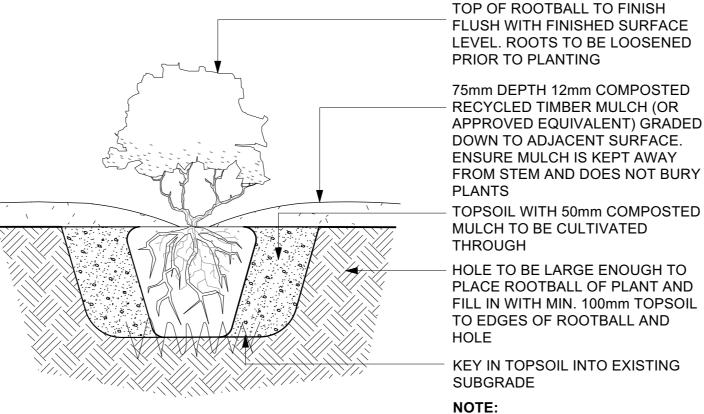

75mm DEPTH OF 12mm RECYCLED TIMBER MULCH (OR APPROVED EQUIVALENT)

BACKFILL HOLE WITH SITE TOPSOIL COMBINED WITH COMPOSTED MULCH/SOIL CONDITIONER **CULTIVATE OR SCARIFY 40mm DEPTH** OF PLANTING HOLE

architects