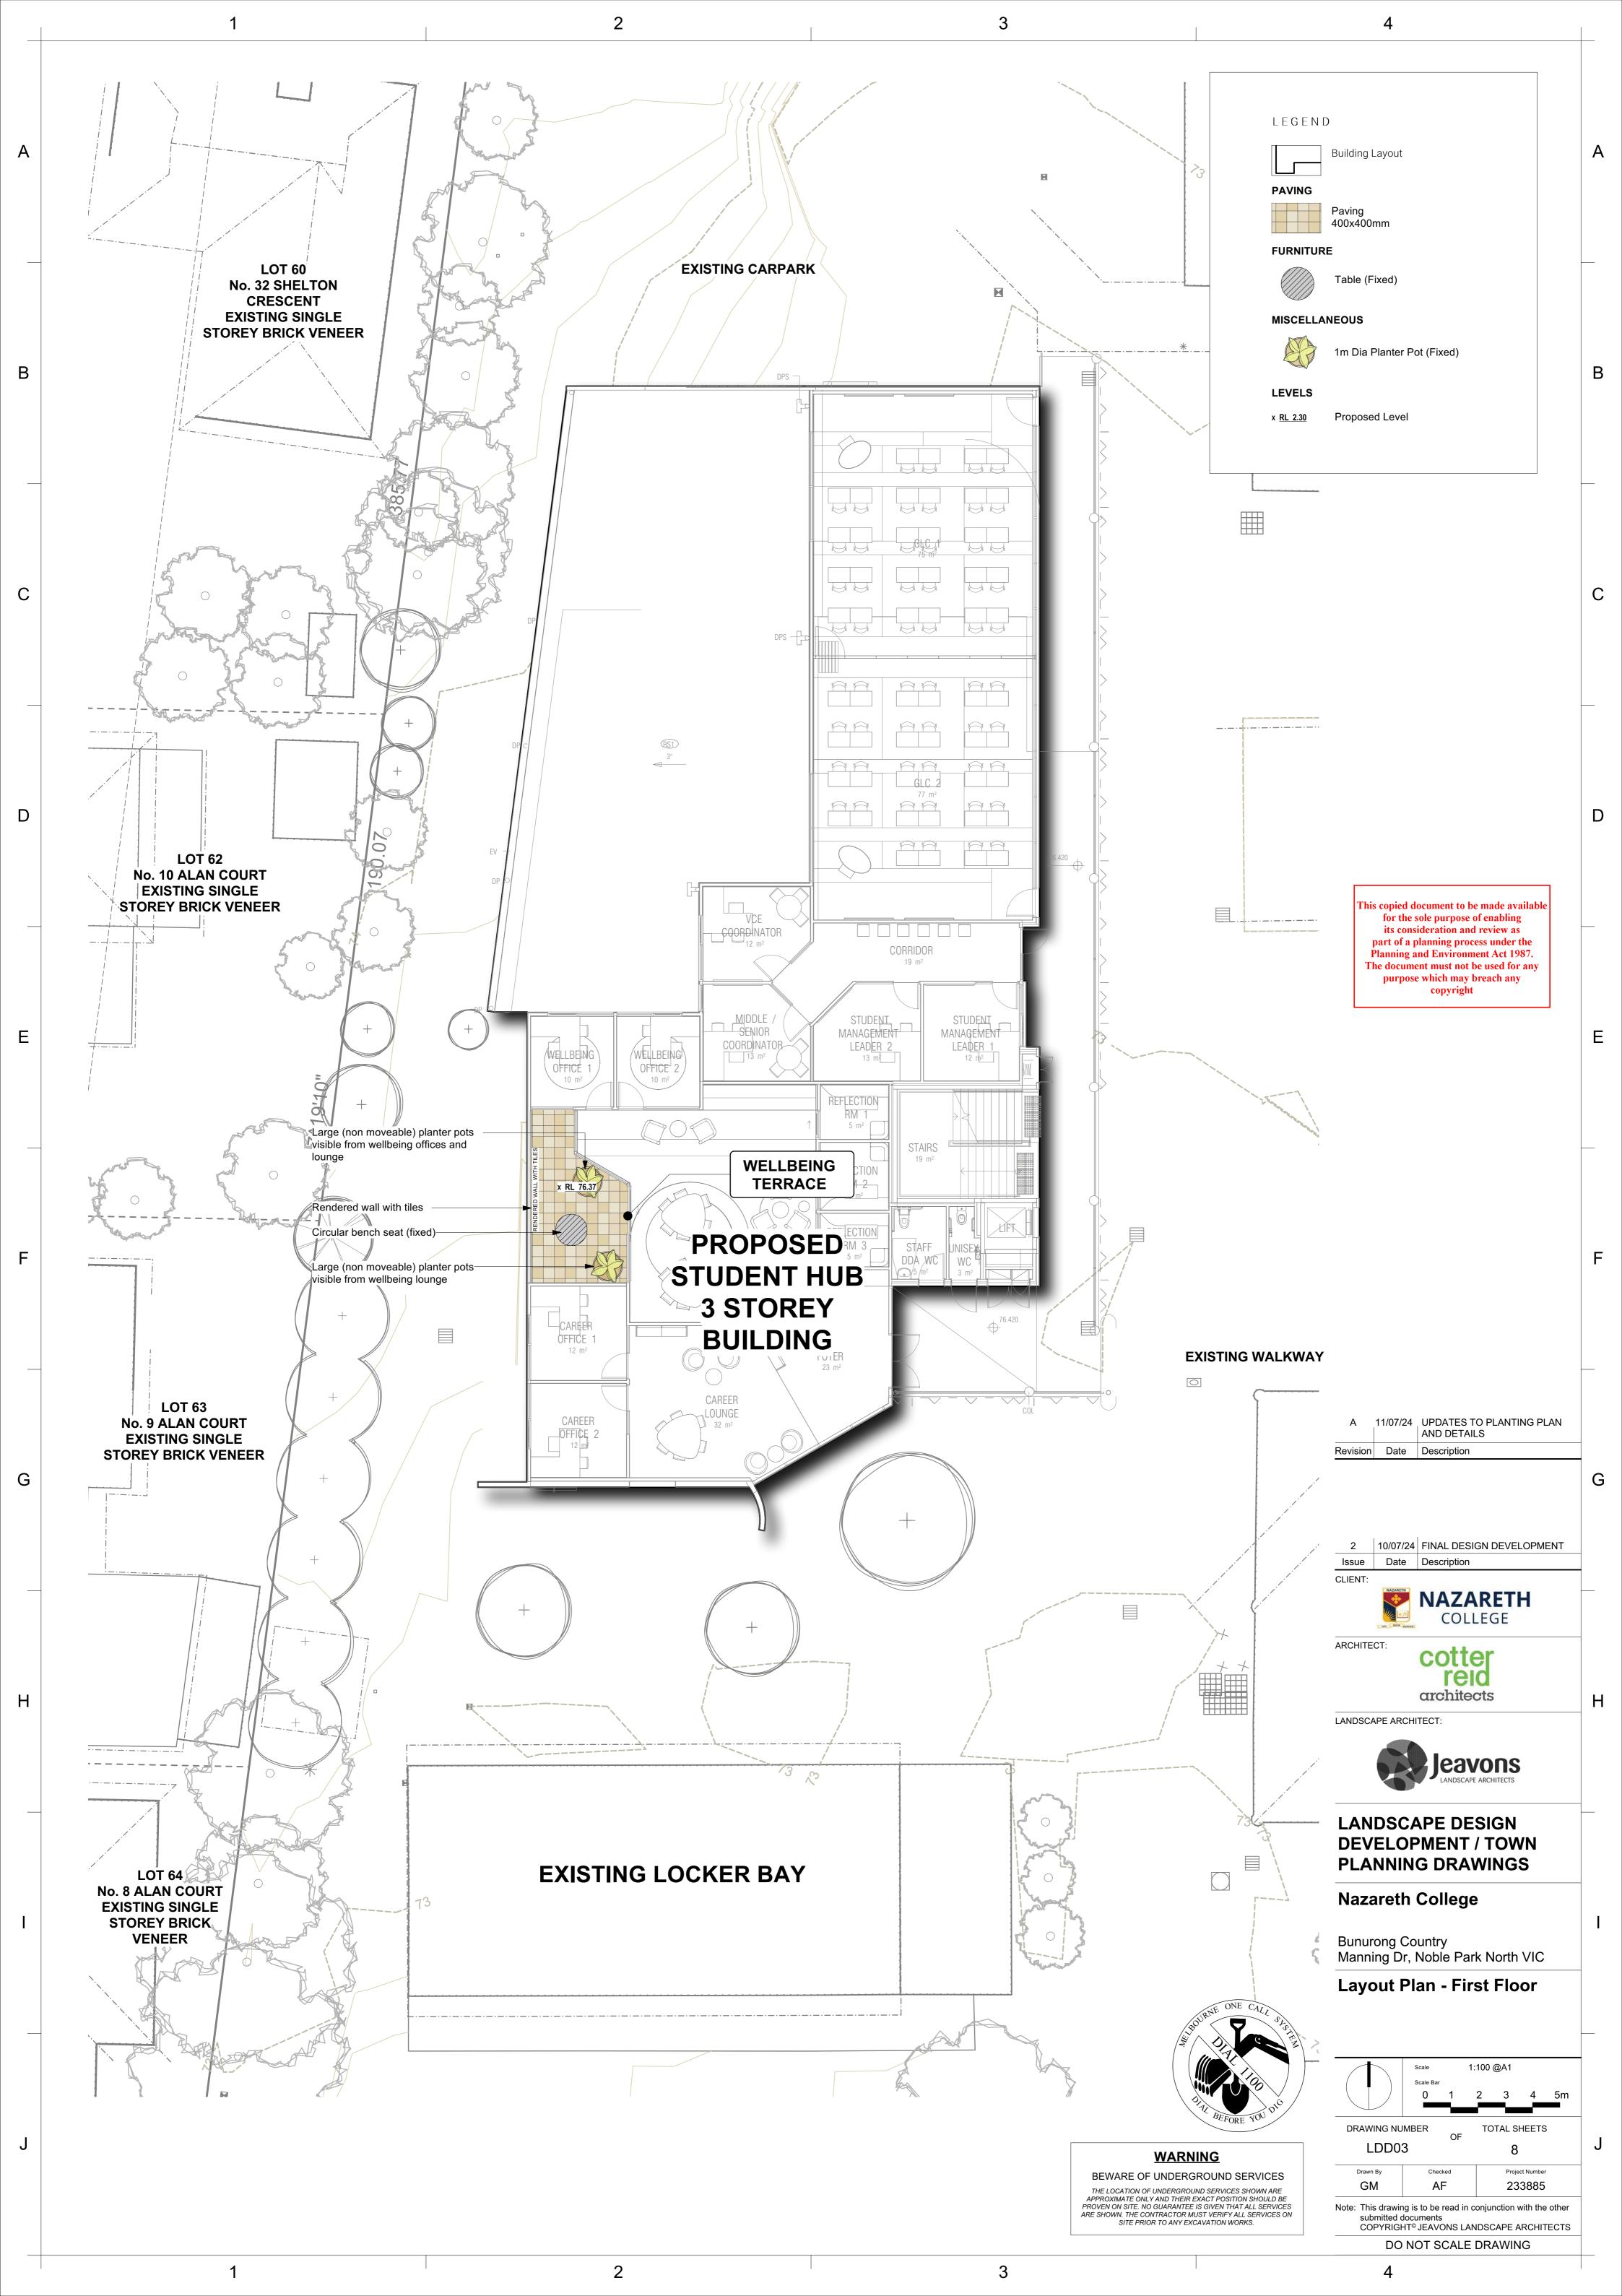

| _ |        | 1                            |                                                                                                                                                                                                                                 | 2                                            |                                                                                                                                                                                                                                                                                                                                                                                                                                                                                                                                                                                                                                                                                                                                                                                                                                                                                                                                                                                                                                                                                                                                                                                                                                                                                                                                                                                                                                                                                                                                                                                                                                                                                                                                                                                                                                                                                                                                                                                                                                                                                                                                |                         | 3                                                                                                                                                                                                                                                                             |                                                                                                           | 4                                                                                                                                                                                                                                                                |   |
|---|--------|------------------------------|---------------------------------------------------------------------------------------------------------------------------------------------------------------------------------------------------------------------------------|----------------------------------------------|--------------------------------------------------------------------------------------------------------------------------------------------------------------------------------------------------------------------------------------------------------------------------------------------------------------------------------------------------------------------------------------------------------------------------------------------------------------------------------------------------------------------------------------------------------------------------------------------------------------------------------------------------------------------------------------------------------------------------------------------------------------------------------------------------------------------------------------------------------------------------------------------------------------------------------------------------------------------------------------------------------------------------------------------------------------------------------------------------------------------------------------------------------------------------------------------------------------------------------------------------------------------------------------------------------------------------------------------------------------------------------------------------------------------------------------------------------------------------------------------------------------------------------------------------------------------------------------------------------------------------------------------------------------------------------------------------------------------------------------------------------------------------------------------------------------------------------------------------------------------------------------------------------------------------------------------------------------------------------------------------------------------------------------------------------------------------------------------------------------------------------|-------------------------|-------------------------------------------------------------------------------------------------------------------------------------------------------------------------------------------------------------------------------------------------------------------------------|-----------------------------------------------------------------------------------------------------------|------------------------------------------------------------------------------------------------------------------------------------------------------------------------------------------------------------------------------------------------------------------|---|
|   | LEGEND | ITEM                         | DESCRIPTION                                                                                                                                                                                                                     | APPROVED CONSTRUCTED SAMPLE OR NOM SUPPLIER  | LEGEND                                                                                                                                                                                                                                                                                                                                                                                                                                                                                                                                                                                                                                                                                                                                                                                                                                                                                                                                                                                                                                                                                                                                                                                                                                                                                                                                                                                                                                                                                                                                                                                                                                                                                                                                                                                                                                                                                                                                                                                                                                                                                                                         | ITEM                    | DESCRIPTION                                                                                                                                                                                                                                                                   | APPROVED CONSTRUCTED SAMPLE OR NOM SUPPLIER                                                               | -                                                                                                                                                                                                                                                                |   |
| A |        | CONCRETE PAVING COLOUR 1     | COLOUR: EXPOSED AGGREGATE CONCRETE PAVING COLOUR: X41                                                                                                                                                                           | METRO MIX OR SIMILAR<br>APPROVED             | <b>©</b> >                                                                                                                                                                                                                                                                                                                                                                                                                                                                                                                                                                                                                                                                                                                                                                                                                                                                                                                                                                                                                                                                                                                                                                                                                                                                                                                                                                                                                                                                                                                                                                                                                                                                                                                                                                                                                                                                                                                                                                                                                                                                                                                     | BOLLARD<br>(REMOVEABLE) | PRODUCT: 114mm REMOVABLE INGROUND BOLLARD HEIGHT: 1170mm FINISH: STAINLESS STEEL 304                                                                                                                                                                                          | BOLLARD SHOP OR<br>SIMILAR APPROVED                                                                       | _                                                                                                                                                                                                                                                                | Α |
|   |        |                              | FINISH: SEALED EXPOSED AGGREGATE CONCRETE PAVING REFER TO DETAILS                                                                                                                                                               |                                              |                                                                                                                                                                                                                                                                                                                                                                                                                                                                                                                                                                                                                                                                                                                                                                                                                                                                                                                                                                                                                                                                                                                                                                                                                                                                                                                                                                                                                                                                                                                                                                                                                                                                                                                                                                                                                                                                                                                                                                                                                                                                                                                                | SCHEDULE OF F           | LOCK STYLE: PADLOCK STYLE                                                                                                                                                                                                                                                     |                                                                                                           | -                                                                                                                                                                                                                                                                |   |
| В |        | CONCRETE TYPE 2              | DESCRIPTION: COLOURED CONCRETE HANSON IMAGECRETE  COLOUR - 'SIMPSON' (HANSON HEIDELBERG CEMENT GROUP COLOUR)  FINISH: STIPPLED - COVING TROWEL FINISH  REFER TO DETAILS                                                         | METRO MIX OR SIMILAR<br>APPROVED             |                                                                                                                                                                                                                                                                                                                                                                                                                                                                                                                                                                                                                                                                                                                                                                                                                                                                                                                                                                                                                                                                                                                                                                                                                                                                                                                                                                                                                                                                                                                                                                                                                                                                                                                                                                                                                                                                                                                                                                                                                                                                                                                                | CIRCULAR BENCH<br>SEAT  | PRODUCT: CONNECT CIRCLE MEDIUM LOW BENCH  SIZE: Ø1155mm W X 450mm H  BATTEN SIZE: : 140mm W X 42mm THICKNESS, SPACING: 5MM GAP BETWEEN BATTENS  BATTEN TYPE: CLASS 1 BLACKBUTT HARDWOOD BATTENS WITH BULLNOSE EDGING  FRAME: POWDER-COATED,                                   | Botton and Gardiner Public Space Furniture 1300 762 701                                                   |                                                                                                                                                                                                                                                                  | В |
|   |        | SCHEDULE OF LA               | AWN                                                                                                                                                                                                                             |                                              |                                                                                                                                                                                                                                                                                                                                                                                                                                                                                                                                                                                                                                                                                                                                                                                                                                                                                                                                                                                                                                                                                                                                                                                                                                                                                                                                                                                                                                                                                                                                                                                                                                                                                                                                                                                                                                                                                                                                                                                                                                                                                                                                |                         | PRE-GALVANISED STEEL  COLOUR: SIGNATURE POWDER-COAT MANGROVE SATIN                                                                                                                                                                                                            |                                                                                                           |                                                                                                                                                                                                                                                                  |   |
| С |        | GRADED INSTANT<br>LAWN MOUND | PRODUCT: TIFTUF HYBRID BERMUDA  TYPE: INSTANT TURF  LEAF: FINE  TOPSOIL DEPTH: 100mm MIN  REFER TO DETAILS                                                                                                                      | LILYDALE INSTANT LAWN OR SIMILAR APPROVED    |                                                                                                                                                                                                                                                                                                                                                                                                                                                                                                                                                                                                                                                                                                                                                                                                                                                                                                                                                                                                                                                                                                                                                                                                                                                                                                                                                                                                                                                                                                                                                                                                                                                                                                                                                                                                                                                                                                                                                                                                                                                                                                                                |                         | FINISH: UV-RESISTANT OIL FINISH  FIXING: FIX DIRECT TO A CONCRETE SLAB OR THROUGH PAVERS AND INTO A CONCRETE SLAB.  DEPENDING ON THE LOCATION, THE SEATING MODULES CAN BE PLACED WITHOUT THEM BEING FXED TO A SLAB.                                                           |                                                                                                           | This copied document to be made available for the sole purpose of enabling its consideration and review as part of a planning process under the Planning and Environment Act 1987.  The document must not be used for any purpose which may breach any copyright | С |
| _ |        | SCHEDULE OF SU               |                                                                                                                                                                                                                                 |                                              |                                                                                                                                                                                                                                                                                                                                                                                                                                                                                                                                                                                                                                                                                                                                                                                                                                                                                                                                                                                                                                                                                                                                                                                                                                                                                                                                                                                                                                                                                                                                                                                                                                                                                                                                                                                                                                                                                                                                                                                                                                                                                                                                | BENCH SEATING           | PRODUCT: WANDIN BENCH MODULE<br>ON TOP OF CONCRETE RETAINING                                                                                                                                                                                                                  | DRAFFIN STREET<br>FURNITURE                                                                               |                                                                                                                                                                                                                                                                  |   |
|   |        | PAVERS<br>(FIRST FLOOR)      | PAVERS: Sagunto Terra Mid Terracotta<br>Glazed Porcelain Tile<br>SIZE: 330 X 330mm<br>BASE: ENGINEERED PEDESTAL<br>SYSTEM, REFER TO ENGINEERING                                                                                 | WESTERN DISTRIBUTORS OR SIMILAR APPROVED     |                                                                                                                                                                                                                                                                                                                                                                                                                                                                                                                                                                                                                                                                                                                                                                                                                                                                                                                                                                                                                                                                                                                                                                                                                                                                                                                                                                                                                                                                                                                                                                                                                                                                                                                                                                                                                                                                                                                                                                                                                                                                                                                                |                         | WALLS FRAME: GALVANISED MILD STEEL MOUNT: PLINTH MOUNT CONCRETE BATTEN MATERIAL: 40x30mm SPOTTED GUM                                                                                                                                                                          |                                                                                                           |                                                                                                                                                                                                                                                                  |   |
| D |        |                              | DRAWINGS FINISH: MATT FINISH, P4 SLIP RESISTANCE                                                                                                                                                                                |                                              |                                                                                                                                                                                                                                                                                                                                                                                                                                                                                                                                                                                                                                                                                                                                                                                                                                                                                                                                                                                                                                                                                                                                                                                                                                                                                                                                                                                                                                                                                                                                                                                                                                                                                                                                                                                                                                                                                                                                                                                                                                                                                                                                |                         |                                                                                                                                                                                                                                                                               |                                                                                                           |                                                                                                                                                                                                                                                                  | D |
|   |        | GARDEN BED<br>MULCH          | PINE BARK MULCH. NOM 5 - 10mm<br>SIZED PARTICLES.                                                                                                                                                                               | REPURPOSE IT MONTROSE                        | TOTAL STATE OF THE PARTY OF THE | STRAIGHT SEAT           | PRODUCT: WANDIN STRAIGHT MODULE CONCRETE PLINTH PART ID: 27369 SIZE: 850mm STRAIGHT BASE COLOUR: OFF-WHITE AGGREGATE MIX: BLUE METAL & RIVER PEBBLE BLASTING LEVEL: MEDIUM BLAST MOUNT: SURFACE MOUNTED                                                                       | DRAFFIN STREET FURNITURE                                                                                  |                                                                                                                                                                                                                                                                  |   |
| E |        | SCHEDULE OF M                | ISCELLANEOUS                                                                                                                                                                                                                    |                                              |                                                                                                                                                                                                                                                                                                                                                                                                                                                                                                                                                                                                                                                                                                                                                                                                                                                                                                                                                                                                                                                                                                                                                                                                                                                                                                                                                                                                                                                                                                                                                                                                                                                                                                                                                                                                                                                                                                                                                                                                                                                                                                                                |                         | PRODUCT: WANDIN STRAIGHT BENCH MODULE PART ID: W1X/STR/BN/MS/P/HW                                                                                                                                                                                                             |                                                                                                           |                                                                                                                                                                                                                                                                  | E |
|   |        | 400mm PLANTER<br>POT         | PRODUCT: LARGE SQUAT CYLINDER PLANTERS  SIZE: 400W x400 H mm  COLOUR: MONUMENT                                                                                                                                                  | 'POTS R US' MOORABBIN<br>OR SIMILAR APPROVED |                                                                                                                                                                                                                                                                                                                                                                                                                                                                                                                                                                                                                                                                                                                                                                                                                                                                                                                                                                                                                                                                                                                                                                                                                                                                                                                                                                                                                                                                                                                                                                                                                                                                                                                                                                                                                                                                                                                                                                                                                                                                                                                                | SCHEDULE OF F           | FRAME: GALVANISED MILD STEEL MOUNT: PLINTH MOUNT CONCRETE BATTEN MATERIAL: 40x30mm SPOTTED GUM  ENCES AND GATES                                                                                                                                                               | Medium Blast                                                                                              |                                                                                                                                                                                                                                                                  |   |
|   |        | 750mm PLANTER<br>POT         | PRODUCT: LARGE SQUAT CYLINDER PLANTERS                                                                                                                                                                                          | 'POTS R US' MOORABBIN<br>OR SIMILAR APPROVED | ļ                                                                                                                                                                                                                                                                                                                                                                                                                                                                                                                                                                                                                                                                                                                                                                                                                                                                                                                                                                                                                                                                                                                                                                                                                                                                                                                                                                                                                                                                                                                                                                                                                                                                                                                                                                                                                                                                                                                                                                                                                                                                                                                              | ARCHBAR FENCE           | PRODUCT: ARCHBAR CLIMBING TRELLIS SYSTEM FENCE                                                                                                                                                                                                                                | ARCHBAR OR SIMILAR<br>APPROVED AND                                                                        |                                                                                                                                                                                                                                                                  |   |
| F |        | 1m PLANTER POT               | SIZE: 750W x630 H mm  COLOUR: MONUMENT  PRODUCT: LARGE SQUAT CYLINDER PLANTERS                                                                                                                                                  | 'POTS R US' OR SIMILAR<br>APPROVED           | <u>Loo-</u>                                                                                                                                                                                                                                                                                                                                                                                                                                                                                                                                                                                                                                                                                                                                                                                                                                                                                                                                                                                                                                                                                                                                                                                                                                                                                                                                                                                                                                                                                                                                                                                                                                                                                                                                                                                                                                                                                                                                                                                                                                                                                                                    |                         | HEIGHT: 1.8m HIGH REFER TO DETAILS                                                                                                                                                                                                                                            | CONTRRACTOR                                                                                               |                                                                                                                                                                                                                                                                  | F |
| G |        |                              | SIZE: 1000W x1000 H mm COLOUR: MONUMENT                                                                                                                                                                                         |                                              |                                                                                                                                                                                                                                                                                                                                                                                                                                                                                                                                                                                                                                                                                                                                                                                                                                                                                                                                                                                                                                                                                                                                                                                                                                                                                                                                                                                                                                                                                                                                                                                                                                                                                                                                                                                                                                                                                                                                                                                                                                                                                                                                | ARCHBAR DOUBLE<br>GATE  | DOUBLE MAINTENANCE ACCESS GATE  PRODUCT: ARCHBAR CLIMBING TRELLIS SYSTEM GATE  HEIGHT: 1.8m HIGH  GATE WIDTH: 2m WIDE  REFER TO DETAILS                                                                                                                                       | ARCHBAR OR SIMILAR<br>APPROVED AND<br>CONTRRACTOR                                                         | A 11/07/24 UPDATES TO PLANTING PLAN AND DETAILS  Revision Date Description                                                                                                                                                                                       | G |
|   |        | BIN ENCLOSURE                | PRODUCT: 900 SERIES FLAT COVER                                                                                                                                                                                                  | DRAFFIN STREET FURNITURE                     |                                                                                                                                                                                                                                                                                                                                                                                                                                                                                                                                                                                                                                                                                                                                                                                                                                                                                                                                                                                                                                                                                                                                                                                                                                                                                                                                                                                                                                                                                                                                                                                                                                                                                                                                                                                                                                                                                                                                                                                                                                                                                                                                |                         |                                                                                                                                                                                                                                                                               |                                                                                                           | 2   10/07/24 FINAL DESIGN DEVELOPMENT                                                                                                                                                                                                                            |   |
| _ |        |                              | BIN SURROUND<br>COVER STYLE: CURVED<br>COVER MATERIAL: POWDERCOATED<br>BLACK                                                                                                                                                    |                                              |                                                                                                                                                                                                                                                                                                                                                                                                                                                                                                                                                                                                                                                                                                                                                                                                                                                                                                                                                                                                                                                                                                                                                                                                                                                                                                                                                                                                                                                                                                                                                                                                                                                                                                                                                                                                                                                                                                                                                                                                                                                                                                                                | SCHEDULE OF E           |                                                                                                                                                                                                                                                                               |                                                                                                           | Issue Date Description  CLIENT:  NAZARETH  NAZARETH                                                                                                                                                                                                              |   |
| Н |        |                              | BIN SIZE: 933 (240lt) (BY OTHERS) FRAME OPTIONS: POWDERCOATED BLACK BATTEN OPTIONS: SPOTTED GUM                                                                                                                                 |                                              | st                                                                                                                                                                                                                                                                                                                                                                                                                                                                                                                                                                                                                                                                                                                                                                                                                                                                                                                                                                                                                                                                                                                                                                                                                                                                                                                                                                                                                                                                                                                                                                                                                                                                                                                                                                                                                                                                                                                                                                                                                                                                                                                             | STEEL EDGING            | PRODUCT: CORTEN STEEL EDGING<br>SIZE: 75mm HIGH<br>FIXING: STAKES<br>EDGES: ROLLED<br>TO MATCH EXISTING SCHOOL<br>STEEL EDGING IN SCHOOL, TBC                                                                                                                                 | FORMBOSS OR SIMILAR<br>APPROVED                                                                           | COLLEGE  ARCHITECT:  Cotter reld architects                                                                                                                                                                                                                      |   |
|   |        | RENDERED WALL                | RENDERED FC SHEET WITH REBATE                                                                                                                                                                                                   | EXAMPLE PHOTO ONLY WESTERN DISTRIBUTORS      |                                                                                                                                                                                                                                                                                                                                                                                                                                                                                                                                                                                                                                                                                                                                                                                                                                                                                                                                                                                                                                                                                                                                                                                                                                                                                                                                                                                                                                                                                                                                                                                                                                                                                                                                                                                                                                                                                                                                                                                                                                                                                                                                | SCHEDULE OF R           | ETAINING WALL                                                                                                                                                                                                                                                                 |                                                                                                           | LANDSCAPE ARCHITECT:                                                                                                                                                                                                                                             |   |
|   |        | (FIRST FLOOR)                | TO ALLOW FOR TILES  TILES: Gemstone Ceramic Wall Tile SIZE: 150x150mm TILE COLOUR: REFER BELOW  REFER TO DETAILS                                                                                                                | OR SIMILAR APPROVED                          |                                                                                                                                                                                                                                                                                                                                                                                                                                                                                                                                                                                                                                                                                                                                                                                                                                                                                                                                                                                                                                                                                                                                                                                                                                                                                                                                                                                                                                                                                                                                                                                                                                                                                                                                                                                                                                                                                                                                                                                                                                                                                                                                | RETAINING WALL          | PRODUCT: FORMED CONCRETE<br>RETAINING WALL  SIZE: 500mm HIGH (HEIGHTS VARY)  FINISH: HELICOPTER SMOOTH  REFER TO DETAILS                                                                                                                                                      | CONTRACTOR                                                                                                | LANDSCAPE DESIGN DEVELOPMENT / TOWN PLANNING DRAWINGS                                                                                                                                                                                                            |   |
|   |        |                              |                                                                                                                                                                                                                                 |                                              |                                                                                                                                                                                                                                                                                                                                                                                                                                                                                                                                                                                                                                                                                                                                                                                                                                                                                                                                                                                                                                                                                                                                                                                                                                                                                                                                                                                                                                                                                                                                                                                                                                                                                                                                                                                                                                                                                                                                                                                                                                                                                                                                | SCHEDULE OF S           | HADE SAILS                                                                                                                                                                                                                                                                    |                                                                                                           | Nazareth College                                                                                                                                                                                                                                                 | 1 |
|   | TAP    | OUTDOOR GARDEN<br>TAPS       | KEY OPERATED CHROME PLATED HOSE TAP  TAP TO BE 600mm HIGH ATTACHED TO A TIMBER POST SUITABLE FOR IN GROUND USE.  SHUT-OFF DELAY 15 SEC AND                                                                                      | LOCAL SUPPLIER                               |                                                                                                                                                                                                                                                                                                                                                                                                                                                                                                                                                                                                                                                                                                                                                                                                                                                                                                                                                                                                                                                                                                                                                                                                                                                                                                                                                                                                                                                                                                                                                                                                                                                                                                                                                                                                                                                                                                                                                                                                                                                                                                                                | SHADE SAILS             | PRODUCT: COM HEAVY 430 SHADECLOTH  COLOUR: DESERT SAND 484309 92% UVR BLOCK  POST FINISH: ALL POSTS ARE TO BE CIRCULAR HOLLOW STEEL SECTIONS AND STRUCTURALLY CERTIFIED                                                                                                       | SHADE LIVING (A DIVISION<br>OF OASIS TENSION<br>STRUCTURES (AUSTRALIA)<br>PTY LTD) OR SIMILAR<br>APPROVED | Bunurong Country Manning Dr, Noble Park North VIC  Materials Palette                                                                                                                                                                                             |   |
| J |        |                              | PRE-SET FLOW RATE 4L/MIN., ADJUSTABLE. 10 YEARS WARRANTY. REGISTERED PLUMBER TO INSTALL AND CONNECT UNIT AND CARRY OUT ALL ASSOCIATED PLUMBING WORKS. PLUMBING WORKS MUST BE COMPLETED IN ACCORDANCE WITH AUSTRALIAN STANDARDS. |                                              |                                                                                                                                                                                                                                                                                                                                                                                                                                                                                                                                                                                                                                                                                                                                                                                                                                                                                                                                                                                                                                                                                                                                                                                                                                                                                                                                                                                                                                                                                                                                                                                                                                                                                                                                                                                                                                                                                                                                                                                                                                                                                                                                |                         | POST COLOUR: MONUMENT  ALL SHADE SAILS OVER PLAY STRUCTURES MUST BE HIGH ENOUGH THAT CHILDREN CANNOT REACH OR TOUCH THE SAILS FROM ANY POINT, NOR CLIMB FROM ANY PART OF THE STRUCTURE (INCLUDING THE TOP OF BARRIERS OR SUPPORTS) ONTO THE SAIL. REFER TO SETOUT PLAN LWD1.3 |                                                                                                           | DRAWING NUMBER OF LDD04  Drawn By Checked  Drawn By Checked  CM                                                                                                                                                              | J |
|   |        | 1                            | REFER TO DETAILS                                                                                                                                                                                                                | 2                                            |                                                                                                                                                                                                                                                                                                                                                                                                                                                                                                                                                                                                                                                                                                                                                                                                                                                                                                                                                                                                                                                                                                                                                                                                                                                                                                                                                                                                                                                                                                                                                                                                                                                                                                                                                                                                                                                                                                                                                                                                                                                                                                                                |                         | 3                                                                                                                                                                                                                                                                             |                                                                                                           | Mote: This drawing is to be read in conjunction with the other submitted documents COPYRIGHT® JEAVONS LANDSCAPE ARCHITECT DO NOT SCALE DRAWING                                                                                                                   |   |