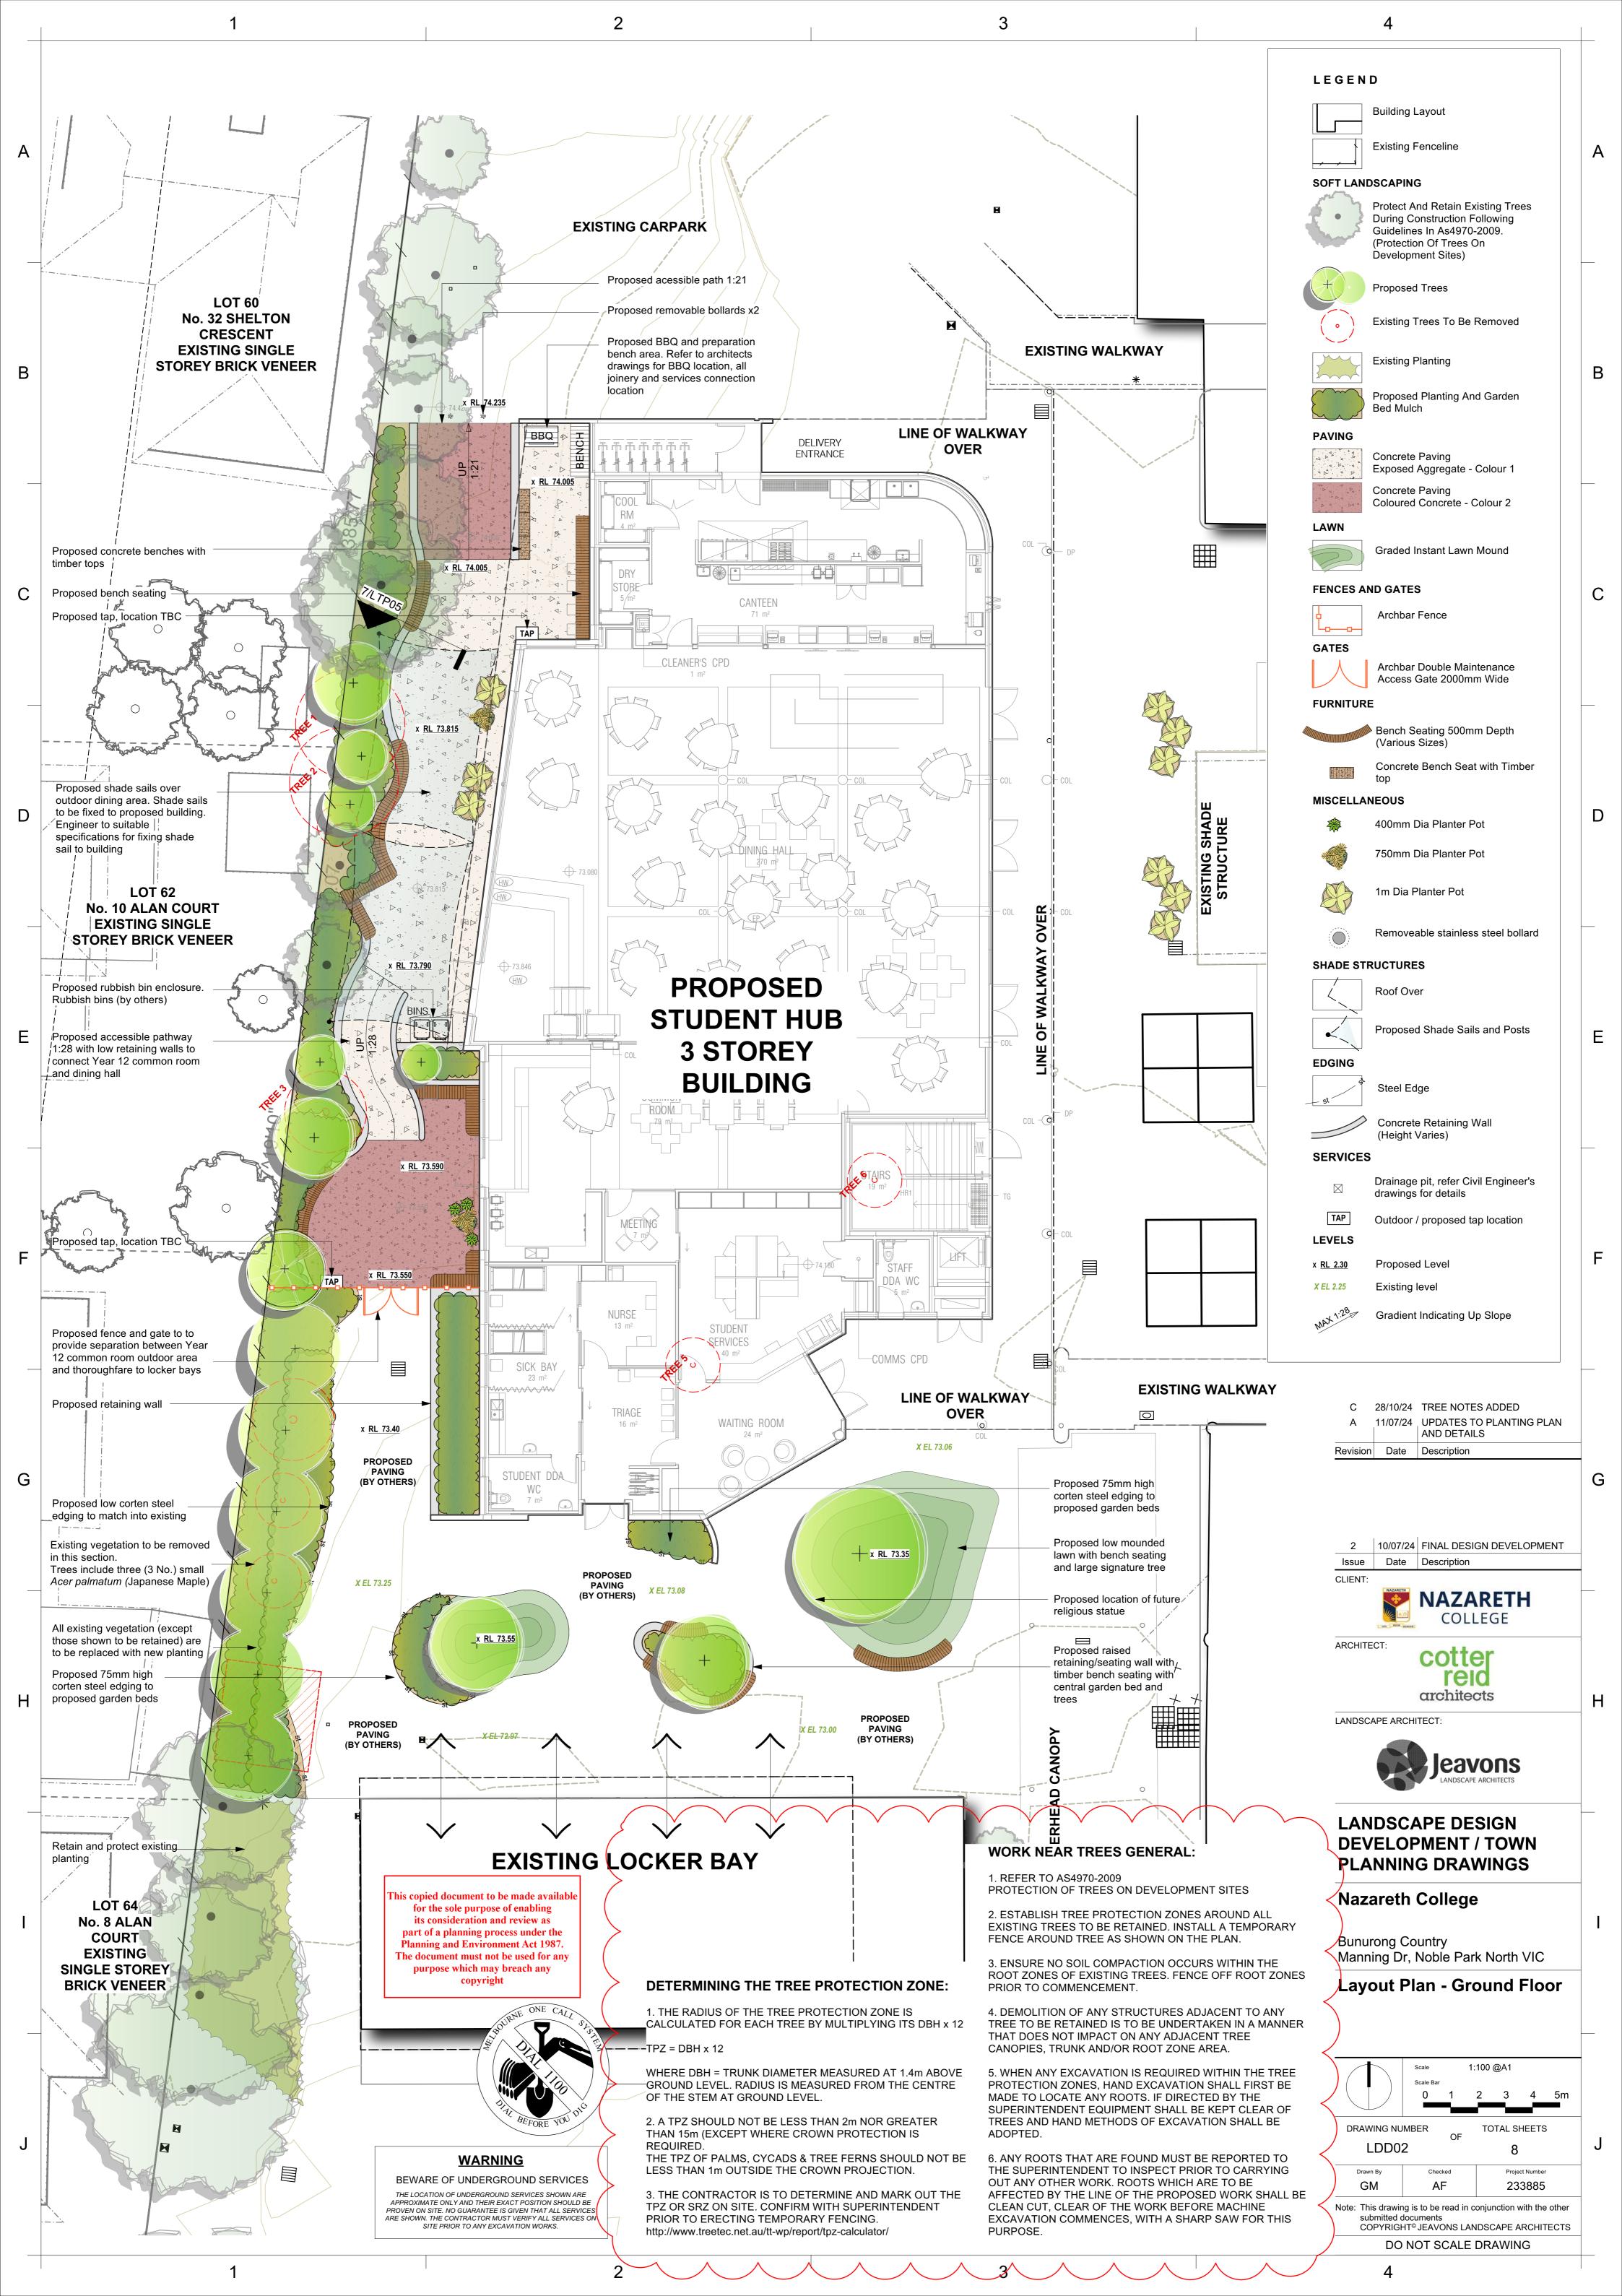

| _ |        | 1                            |                                                                                                                                                                                                                                 | 2                                            |                                                                                                                                                                                                                                                                                                                                                                                                                                                                                                                                                                                                                                                                                                                                                                                                                                                                                                                                                                                                                                                                                                                                                                                                                                                                                                                                                                                                                                                                                                                                                                                                                                                                                                                                                                                                                                                                                                                                                                                                                                                                                                                                |                         | 3                                                                                                                                                                                                                                                                             |                                                                                                           | 4                                                                                                                                                                                                                                                                |   |
|---|--------|------------------------------|---------------------------------------------------------------------------------------------------------------------------------------------------------------------------------------------------------------------------------|----------------------------------------------|--------------------------------------------------------------------------------------------------------------------------------------------------------------------------------------------------------------------------------------------------------------------------------------------------------------------------------------------------------------------------------------------------------------------------------------------------------------------------------------------------------------------------------------------------------------------------------------------------------------------------------------------------------------------------------------------------------------------------------------------------------------------------------------------------------------------------------------------------------------------------------------------------------------------------------------------------------------------------------------------------------------------------------------------------------------------------------------------------------------------------------------------------------------------------------------------------------------------------------------------------------------------------------------------------------------------------------------------------------------------------------------------------------------------------------------------------------------------------------------------------------------------------------------------------------------------------------------------------------------------------------------------------------------------------------------------------------------------------------------------------------------------------------------------------------------------------------------------------------------------------------------------------------------------------------------------------------------------------------------------------------------------------------------------------------------------------------------------------------------------------------|-------------------------|-------------------------------------------------------------------------------------------------------------------------------------------------------------------------------------------------------------------------------------------------------------------------------|-----------------------------------------------------------------------------------------------------------|------------------------------------------------------------------------------------------------------------------------------------------------------------------------------------------------------------------------------------------------------------------|---|
|   | LEGEND | ITEM                         | DESCRIPTION                                                                                                                                                                                                                     | APPROVED CONSTRUCTED SAMPLE OR NOM SUPPLIER  | LEGEND                                                                                                                                                                                                                                                                                                                                                                                                                                                                                                                                                                                                                                                                                                                                                                                                                                                                                                                                                                                                                                                                                                                                                                                                                                                                                                                                                                                                                                                                                                                                                                                                                                                                                                                                                                                                                                                                                                                                                                                                                                                                                                                         | ITEM                    | DESCRIPTION                                                                                                                                                                                                                                                                   | APPROVED CONSTRUCTED SAMPLE OR NOM SUPPLIER                                                               | -                                                                                                                                                                                                                                                                |   |
| A |        | CONCRETE PAVING COLOUR 1     | COLOUR: EXPOSED AGGREGATE CONCRETE PAVING COLOUR: X41                                                                                                                                                                           | METRO MIX OR SIMILAR<br>APPROVED             | <b>©</b> >                                                                                                                                                                                                                                                                                                                                                                                                                                                                                                                                                                                                                                                                                                                                                                                                                                                                                                                                                                                                                                                                                                                                                                                                                                                                                                                                                                                                                                                                                                                                                                                                                                                                                                                                                                                                                                                                                                                                                                                                                                                                                                                     | BOLLARD<br>(REMOVEABLE) | PRODUCT: 114mm REMOVABLE INGROUND BOLLARD HEIGHT: 1170mm FINISH: STAINLESS STEEL 304                                                                                                                                                                                          | BOLLARD SHOP OR<br>SIMILAR APPROVED                                                                       | _                                                                                                                                                                                                                                                                | Α |
|   |        |                              | FINISH: SEALED EXPOSED AGGREGATE CONCRETE PAVING REFER TO DETAILS                                                                                                                                                               |                                              |                                                                                                                                                                                                                                                                                                                                                                                                                                                                                                                                                                                                                                                                                                                                                                                                                                                                                                                                                                                                                                                                                                                                                                                                                                                                                                                                                                                                                                                                                                                                                                                                                                                                                                                                                                                                                                                                                                                                                                                                                                                                                                                                | SCHEDULE OF F           | LOCK STYLE: PADLOCK STYLE                                                                                                                                                                                                                                                     |                                                                                                           | -                                                                                                                                                                                                                                                                |   |
| В |        | CONCRETE TYPE 2              | DESCRIPTION: COLOURED CONCRETE HANSON IMAGECRETE  COLOUR - 'SIMPSON' (HANSON HEIDELBERG CEMENT GROUP COLOUR)  FINISH: STIPPLED - COVING TROWEL FINISH  REFER TO DETAILS                                                         | METRO MIX OR SIMILAR<br>APPROVED             |                                                                                                                                                                                                                                                                                                                                                                                                                                                                                                                                                                                                                                                                                                                                                                                                                                                                                                                                                                                                                                                                                                                                                                                                                                                                                                                                                                                                                                                                                                                                                                                                                                                                                                                                                                                                                                                                                                                                                                                                                                                                                                                                | CIRCULAR BENCH<br>SEAT  | PRODUCT: CONNECT CIRCLE MEDIUM LOW BENCH  SIZE: Ø1155mm W X 450mm H  BATTEN SIZE: : 140mm W X 42mm THICKNESS, SPACING: 5MM GAP BETWEEN BATTENS  BATTEN TYPE: CLASS 1 BLACKBUTT HARDWOOD BATTENS WITH BULLNOSE EDGING  FRAME: POWDER-COATED,                                   | Botton and Gardiner Public Space Furniture 1300 762 701                                                   |                                                                                                                                                                                                                                                                  | В |
|   |        | SCHEDULE OF LA               | AWN                                                                                                                                                                                                                             |                                              |                                                                                                                                                                                                                                                                                                                                                                                                                                                                                                                                                                                                                                                                                                                                                                                                                                                                                                                                                                                                                                                                                                                                                                                                                                                                                                                                                                                                                                                                                                                                                                                                                                                                                                                                                                                                                                                                                                                                                                                                                                                                                                                                |                         | PRE-GALVANISED STEEL  COLOUR: SIGNATURE POWDER-COAT MANGROVE SATIN                                                                                                                                                                                                            |                                                                                                           |                                                                                                                                                                                                                                                                  |   |
| С |        | GRADED INSTANT<br>LAWN MOUND | PRODUCT: TIFTUF HYBRID BERMUDA  TYPE: INSTANT TURF  LEAF: FINE  TOPSOIL DEPTH: 100mm MIN  REFER TO DETAILS                                                                                                                      | LILYDALE INSTANT LAWN OR SIMILAR APPROVED    |                                                                                                                                                                                                                                                                                                                                                                                                                                                                                                                                                                                                                                                                                                                                                                                                                                                                                                                                                                                                                                                                                                                                                                                                                                                                                                                                                                                                                                                                                                                                                                                                                                                                                                                                                                                                                                                                                                                                                                                                                                                                                                                                |                         | FINISH: UV-RESISTANT OIL FINISH  FIXING: FIX DIRECT TO A CONCRETE SLAB OR THROUGH PAVERS AND INTO A CONCRETE SLAB.  DEPENDING ON THE LOCATION, THE SEATING MODULES CAN BE PLACED WITHOUT THEM BEING FXED TO A SLAB.                                                           |                                                                                                           | This copied document to be made available for the sole purpose of enabling its consideration and review as part of a planning process under the Planning and Environment Act 1987.  The document must not be used for any purpose which may breach any copyright | С |
| _ |        | SCHEDULE OF SU               |                                                                                                                                                                                                                                 |                                              |                                                                                                                                                                                                                                                                                                                                                                                                                                                                                                                                                                                                                                                                                                                                                                                                                                                                                                                                                                                                                                                                                                                                                                                                                                                                                                                                                                                                                                                                                                                                                                                                                                                                                                                                                                                                                                                                                                                                                                                                                                                                                                                                | BENCH SEATING           | PRODUCT: WANDIN BENCH MODULE<br>ON TOP OF CONCRETE RETAINING                                                                                                                                                                                                                  | DRAFFIN STREET<br>FURNITURE                                                                               |                                                                                                                                                                                                                                                                  |   |
|   |        | PAVERS<br>(FIRST FLOOR)      | PAVERS: Sagunto Terra Mid Terracotta<br>Glazed Porcelain Tile<br>SIZE: 330 X 330mm<br>BASE: ENGINEERED PEDESTAL<br>SYSTEM, REFER TO ENGINEERING                                                                                 | WESTERN DISTRIBUTORS OR SIMILAR APPROVED     |                                                                                                                                                                                                                                                                                                                                                                                                                                                                                                                                                                                                                                                                                                                                                                                                                                                                                                                                                                                                                                                                                                                                                                                                                                                                                                                                                                                                                                                                                                                                                                                                                                                                                                                                                                                                                                                                                                                                                                                                                                                                                                                                |                         | WALLS FRAME: GALVANISED MILD STEEL MOUNT: PLINTH MOUNT CONCRETE BATTEN MATERIAL: 40x30mm SPOTTED GUM                                                                                                                                                                          |                                                                                                           |                                                                                                                                                                                                                                                                  |   |
| D |        |                              | DRAWINGS FINISH: MATT FINISH, P4 SLIP RESISTANCE                                                                                                                                                                                |                                              |                                                                                                                                                                                                                                                                                                                                                                                                                                                                                                                                                                                                                                                                                                                                                                                                                                                                                                                                                                                                                                                                                                                                                                                                                                                                                                                                                                                                                                                                                                                                                                                                                                                                                                                                                                                                                                                                                                                                                                                                                                                                                                                                |                         |                                                                                                                                                                                                                                                                               |                                                                                                           |                                                                                                                                                                                                                                                                  | D |
|   |        | GARDEN BED<br>MULCH          | PINE BARK MULCH. NOM 5 - 10mm<br>SIZED PARTICLES.                                                                                                                                                                               | REPURPOSE IT MONTROSE                        | TOTAL STATE OF THE PARTY OF THE | STRAIGHT SEAT           | PRODUCT: WANDIN STRAIGHT MODULE CONCRETE PLINTH PART ID: 27369 SIZE: 850mm STRAIGHT BASE COLOUR: OFF-WHITE AGGREGATE MIX: BLUE METAL & RIVER PEBBLE BLASTING LEVEL: MEDIUM BLAST MOUNT: SURFACE MOUNTED                                                                       | DRAFFIN STREET FURNITURE                                                                                  |                                                                                                                                                                                                                                                                  |   |
| E |        | SCHEDULE OF M                | ISCELLANEOUS                                                                                                                                                                                                                    |                                              |                                                                                                                                                                                                                                                                                                                                                                                                                                                                                                                                                                                                                                                                                                                                                                                                                                                                                                                                                                                                                                                                                                                                                                                                                                                                                                                                                                                                                                                                                                                                                                                                                                                                                                                                                                                                                                                                                                                                                                                                                                                                                                                                |                         | PRODUCT: WANDIN STRAIGHT BENCH MODULE PART ID: W1X/STR/BN/MS/P/HW                                                                                                                                                                                                             |                                                                                                           |                                                                                                                                                                                                                                                                  | E |
|   |        | 400mm PLANTER<br>POT         | PRODUCT: LARGE SQUAT CYLINDER PLANTERS  SIZE: 400W x400 H mm  COLOUR: MONUMENT                                                                                                                                                  | 'POTS R US' MOORABBIN<br>OR SIMILAR APPROVED |                                                                                                                                                                                                                                                                                                                                                                                                                                                                                                                                                                                                                                                                                                                                                                                                                                                                                                                                                                                                                                                                                                                                                                                                                                                                                                                                                                                                                                                                                                                                                                                                                                                                                                                                                                                                                                                                                                                                                                                                                                                                                                                                | SCHEDULE OF F           | FRAME: GALVANISED MILD STEEL MOUNT: PLINTH MOUNT CONCRETE BATTEN MATERIAL: 40x30mm SPOTTED GUM  ENCES AND GATES                                                                                                                                                               | Medium Blast                                                                                              |                                                                                                                                                                                                                                                                  |   |
|   |        | 750mm PLANTER<br>POT         | PRODUCT: LARGE SQUAT CYLINDER PLANTERS                                                                                                                                                                                          | 'POTS R US' MOORABBIN<br>OR SIMILAR APPROVED | ļ                                                                                                                                                                                                                                                                                                                                                                                                                                                                                                                                                                                                                                                                                                                                                                                                                                                                                                                                                                                                                                                                                                                                                                                                                                                                                                                                                                                                                                                                                                                                                                                                                                                                                                                                                                                                                                                                                                                                                                                                                                                                                                                              | ARCHBAR FENCE           | PRODUCT: ARCHBAR CLIMBING TRELLIS SYSTEM FENCE                                                                                                                                                                                                                                | ARCHBAR OR SIMILAR<br>APPROVED AND                                                                        |                                                                                                                                                                                                                                                                  |   |
| F |        | 1m PLANTER POT               | SIZE: 750W x630 H mm  COLOUR: MONUMENT  PRODUCT: LARGE SQUAT CYLINDER PLANTERS                                                                                                                                                  | 'POTS R US' OR SIMILAR<br>APPROVED           | <u>Loo-</u>                                                                                                                                                                                                                                                                                                                                                                                                                                                                                                                                                                                                                                                                                                                                                                                                                                                                                                                                                                                                                                                                                                                                                                                                                                                                                                                                                                                                                                                                                                                                                                                                                                                                                                                                                                                                                                                                                                                                                                                                                                                                                                                    |                         | HEIGHT: 1.8m HIGH REFER TO DETAILS                                                                                                                                                                                                                                            | CONTRRACTOR                                                                                               |                                                                                                                                                                                                                                                                  | F |
| G |        |                              | SIZE: 1000W x1000 H mm COLOUR: MONUMENT                                                                                                                                                                                         |                                              |                                                                                                                                                                                                                                                                                                                                                                                                                                                                                                                                                                                                                                                                                                                                                                                                                                                                                                                                                                                                                                                                                                                                                                                                                                                                                                                                                                                                                                                                                                                                                                                                                                                                                                                                                                                                                                                                                                                                                                                                                                                                                                                                | ARCHBAR DOUBLE<br>GATE  | DOUBLE MAINTENANCE ACCESS GATE  PRODUCT: ARCHBAR CLIMBING TRELLIS SYSTEM GATE  HEIGHT: 1.8m HIGH  GATE WIDTH: 2m WIDE  REFER TO DETAILS                                                                                                                                       | ARCHBAR OR SIMILAR<br>APPROVED AND<br>CONTRRACTOR                                                         | A 11/07/24 UPDATES TO PLANTING PLAN AND DETAILS  Revision Date Description                                                                                                                                                                                       | G |
|   |        | BIN ENCLOSURE                | PRODUCT: 900 SERIES FLAT COVER                                                                                                                                                                                                  | DRAFFIN STREET FURNITURE                     |                                                                                                                                                                                                                                                                                                                                                                                                                                                                                                                                                                                                                                                                                                                                                                                                                                                                                                                                                                                                                                                                                                                                                                                                                                                                                                                                                                                                                                                                                                                                                                                                                                                                                                                                                                                                                                                                                                                                                                                                                                                                                                                                |                         |                                                                                                                                                                                                                                                                               |                                                                                                           | 2   10/07/24 FINAL DESIGN DEVELOPMENT                                                                                                                                                                                                                            |   |
| _ |        |                              | BIN SURROUND<br>COVER STYLE: CURVED<br>COVER MATERIAL: POWDERCOATED<br>BLACK                                                                                                                                                    |                                              |                                                                                                                                                                                                                                                                                                                                                                                                                                                                                                                                                                                                                                                                                                                                                                                                                                                                                                                                                                                                                                                                                                                                                                                                                                                                                                                                                                                                                                                                                                                                                                                                                                                                                                                                                                                                                                                                                                                                                                                                                                                                                                                                | SCHEDULE OF E           |                                                                                                                                                                                                                                                                               |                                                                                                           | Issue Date Description  CLIENT:  NAZARETH  NAZARETH                                                                                                                                                                                                              |   |
| Н |        |                              | BIN SIZE: 933 (240lt) (BY OTHERS) FRAME OPTIONS: POWDERCOATED BLACK BATTEN OPTIONS: SPOTTED GUM                                                                                                                                 |                                              | st                                                                                                                                                                                                                                                                                                                                                                                                                                                                                                                                                                                                                                                                                                                                                                                                                                                                                                                                                                                                                                                                                                                                                                                                                                                                                                                                                                                                                                                                                                                                                                                                                                                                                                                                                                                                                                                                                                                                                                                                                                                                                                                             | STEEL EDGING            | PRODUCT: CORTEN STEEL EDGING<br>SIZE: 75mm HIGH<br>FIXING: STAKES<br>EDGES: ROLLED<br>TO MATCH EXISTING SCHOOL<br>STEEL EDGING IN SCHOOL, TBC                                                                                                                                 | FORMBOSS OR SIMILAR<br>APPROVED                                                                           | COLLEGE  ARCHITECT:  Cotter reld architects                                                                                                                                                                                                                      |   |
|   |        | RENDERED WALL                | RENDERED FC SHEET WITH REBATE                                                                                                                                                                                                   | EXAMPLE PHOTO ONLY WESTERN DISTRIBUTORS      |                                                                                                                                                                                                                                                                                                                                                                                                                                                                                                                                                                                                                                                                                                                                                                                                                                                                                                                                                                                                                                                                                                                                                                                                                                                                                                                                                                                                                                                                                                                                                                                                                                                                                                                                                                                                                                                                                                                                                                                                                                                                                                                                | SCHEDULE OF R           | ETAINING WALL                                                                                                                                                                                                                                                                 |                                                                                                           | LANDSCAPE ARCHITECT:                                                                                                                                                                                                                                             |   |
|   |        | (FIRST FLOOR)                | TO ALLOW FOR TILES  TILES: Gemstone Ceramic Wall Tile SIZE: 150x150mm TILE COLOUR: REFER BELOW  REFER TO DETAILS                                                                                                                | OR SIMILAR APPROVED                          |                                                                                                                                                                                                                                                                                                                                                                                                                                                                                                                                                                                                                                                                                                                                                                                                                                                                                                                                                                                                                                                                                                                                                                                                                                                                                                                                                                                                                                                                                                                                                                                                                                                                                                                                                                                                                                                                                                                                                                                                                                                                                                                                | RETAINING WALL          | PRODUCT: FORMED CONCRETE<br>RETAINING WALL  SIZE: 500mm HIGH (HEIGHTS VARY)  FINISH: HELICOPTER SMOOTH  REFER TO DETAILS                                                                                                                                                      | CONTRACTOR                                                                                                | LANDSCAPE DESIGN DEVELOPMENT / TOWN PLANNING DRAWINGS                                                                                                                                                                                                            |   |
|   |        |                              |                                                                                                                                                                                                                                 |                                              |                                                                                                                                                                                                                                                                                                                                                                                                                                                                                                                                                                                                                                                                                                                                                                                                                                                                                                                                                                                                                                                                                                                                                                                                                                                                                                                                                                                                                                                                                                                                                                                                                                                                                                                                                                                                                                                                                                                                                                                                                                                                                                                                | SCHEDULE OF S           | HADE SAILS                                                                                                                                                                                                                                                                    |                                                                                                           | Nazareth College                                                                                                                                                                                                                                                 | 1 |
|   | TAP    | OUTDOOR GARDEN<br>TAPS       | KEY OPERATED CHROME PLATED HOSE TAP  TAP TO BE 600mm HIGH ATTACHED TO A TIMBER POST SUITABLE FOR IN GROUND USE.  SHUT-OFF DELAY 15 SEC AND                                                                                      | LOCAL SUPPLIER                               |                                                                                                                                                                                                                                                                                                                                                                                                                                                                                                                                                                                                                                                                                                                                                                                                                                                                                                                                                                                                                                                                                                                                                                                                                                                                                                                                                                                                                                                                                                                                                                                                                                                                                                                                                                                                                                                                                                                                                                                                                                                                                                                                | SHADE SAILS             | PRODUCT: COM HEAVY 430 SHADECLOTH  COLOUR: DESERT SAND 484309 92% UVR BLOCK  POST FINISH: ALL POSTS ARE TO BE CIRCULAR HOLLOW STEEL SECTIONS AND STRUCTURALLY CERTIFIED                                                                                                       | SHADE LIVING (A DIVISION<br>OF OASIS TENSION<br>STRUCTURES (AUSTRALIA)<br>PTY LTD) OR SIMILAR<br>APPROVED | Bunurong Country Manning Dr, Noble Park North VIC  Materials Palette                                                                                                                                                                                             |   |
| J |        |                              | PRE-SET FLOW RATE 4L/MIN., ADJUSTABLE. 10 YEARS WARRANTY. REGISTERED PLUMBER TO INSTALL AND CONNECT UNIT AND CARRY OUT ALL ASSOCIATED PLUMBING WORKS. PLUMBING WORKS MUST BE COMPLETED IN ACCORDANCE WITH AUSTRALIAN STANDARDS. |                                              |                                                                                                                                                                                                                                                                                                                                                                                                                                                                                                                                                                                                                                                                                                                                                                                                                                                                                                                                                                                                                                                                                                                                                                                                                                                                                                                                                                                                                                                                                                                                                                                                                                                                                                                                                                                                                                                                                                                                                                                                                                                                                                                                |                         | POST COLOUR: MONUMENT  ALL SHADE SAILS OVER PLAY STRUCTURES MUST BE HIGH ENOUGH THAT CHILDREN CANNOT REACH OR TOUCH THE SAILS FROM ANY POINT, NOR CLIMB FROM ANY PART OF THE STRUCTURE (INCLUDING THE TOP OF BARRIERS OR SUPPORTS) ONTO THE SAIL. REFER TO SETOUT PLAN LWD1.3 |                                                                                                           | DRAWING NUMBER OF LDD04  Drawn By Checked  Drawn By Checked  CM                                                                                                                                                              | J |
|   |        | 1                            | REFER TO DETAILS                                                                                                                                                                                                                | 2                                            |                                                                                                                                                                                                                                                                                                                                                                                                                                                                                                                                                                                                                                                                                                                                                                                                                                                                                                                                                                                                                                                                                                                                                                                                                                                                                                                                                                                                                                                                                                                                                                                                                                                                                                                                                                                                                                                                                                                                                                                                                                                                                                                                |                         | 3                                                                                                                                                                                                                                                                             |                                                                                                           | Mote: This drawing is to be read in conjunction with the other submitted documents COPYRIGHT® JEAVONS LANDSCAPE ARCHITECT DO NOT SCALE DRAWING                                                                                                                   |   |