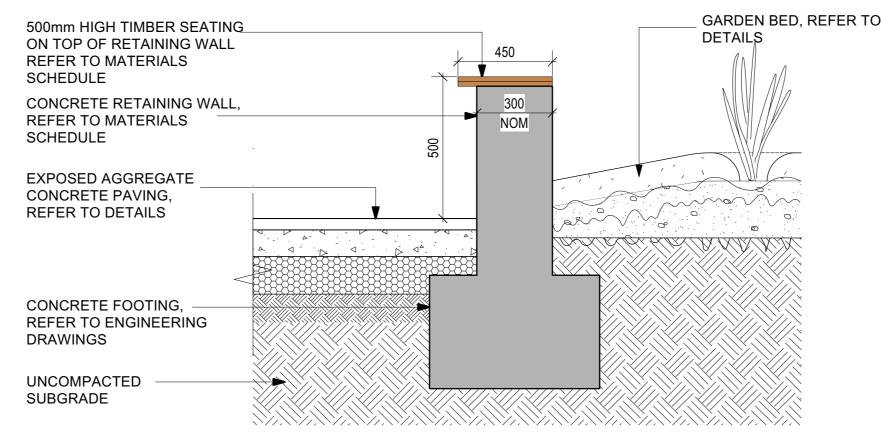

LDD07

Scale: 1:10

PROPOSED PLANTING (REFER TO PLANTING PLAN FOR DETAILS).

**EXPOSED AGGREGATE PAVING** REFER TO GARDEN BED PREPARATION LDD07 Scale: 1:10

50x50mm TIMBER TREE STAKE WITH POST CAPS DRIVEN INTO SUBGRADE OUTSIDE OF ROOTBALL PRIOR TO BACKFILLING. MINIMUM TWO STAKES PER TREE.