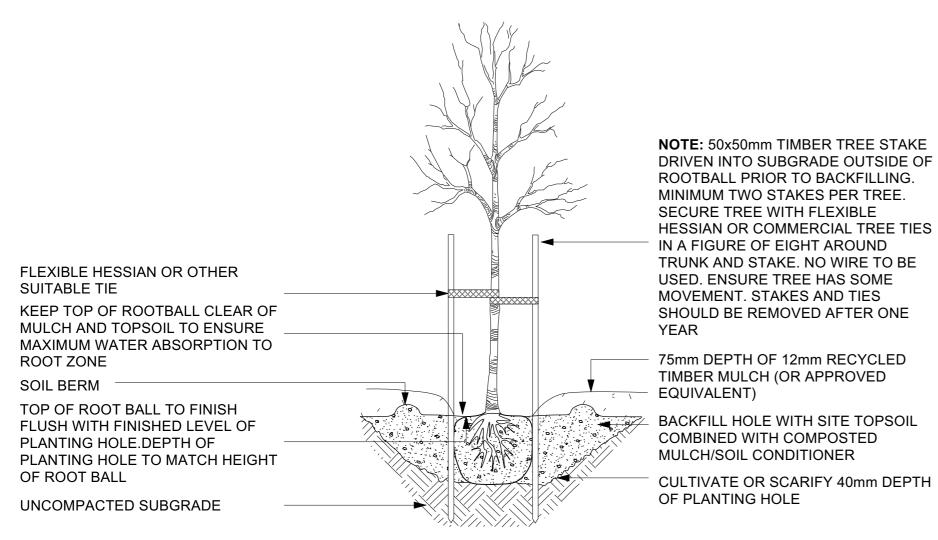

LDD07

Scale: 1:10

PROPOSED PLANTING (REFER TO PLANTING PLAN FOR DETAILS).

**EXPOSED AGGREGATE PAVING** REFER TO GARDEN BED PREPARATION LDD07 Scale: 1:10

50x50mm TIMBER TREE STAKE WITH POST CAPS DRIVEN INTO SUBGRADE OUTSIDE OF ROOTBALL PRIOR TO BACKFILLING. MINIMUM TWO STAKES PER TREE.

75mm DEPTH OF 12mm RECYCLED TIMBER MULCH (OR APPROVED EQUIVALENT)

BACKFILL HOLE WITH SITE TOPSOIL COMBINED WITH COMPOSTED MULCH/SOIL CONDITIONER **CULTIVATE OR SCARIFY 40mm DEPTH** OF PLANTING HOLE

architects