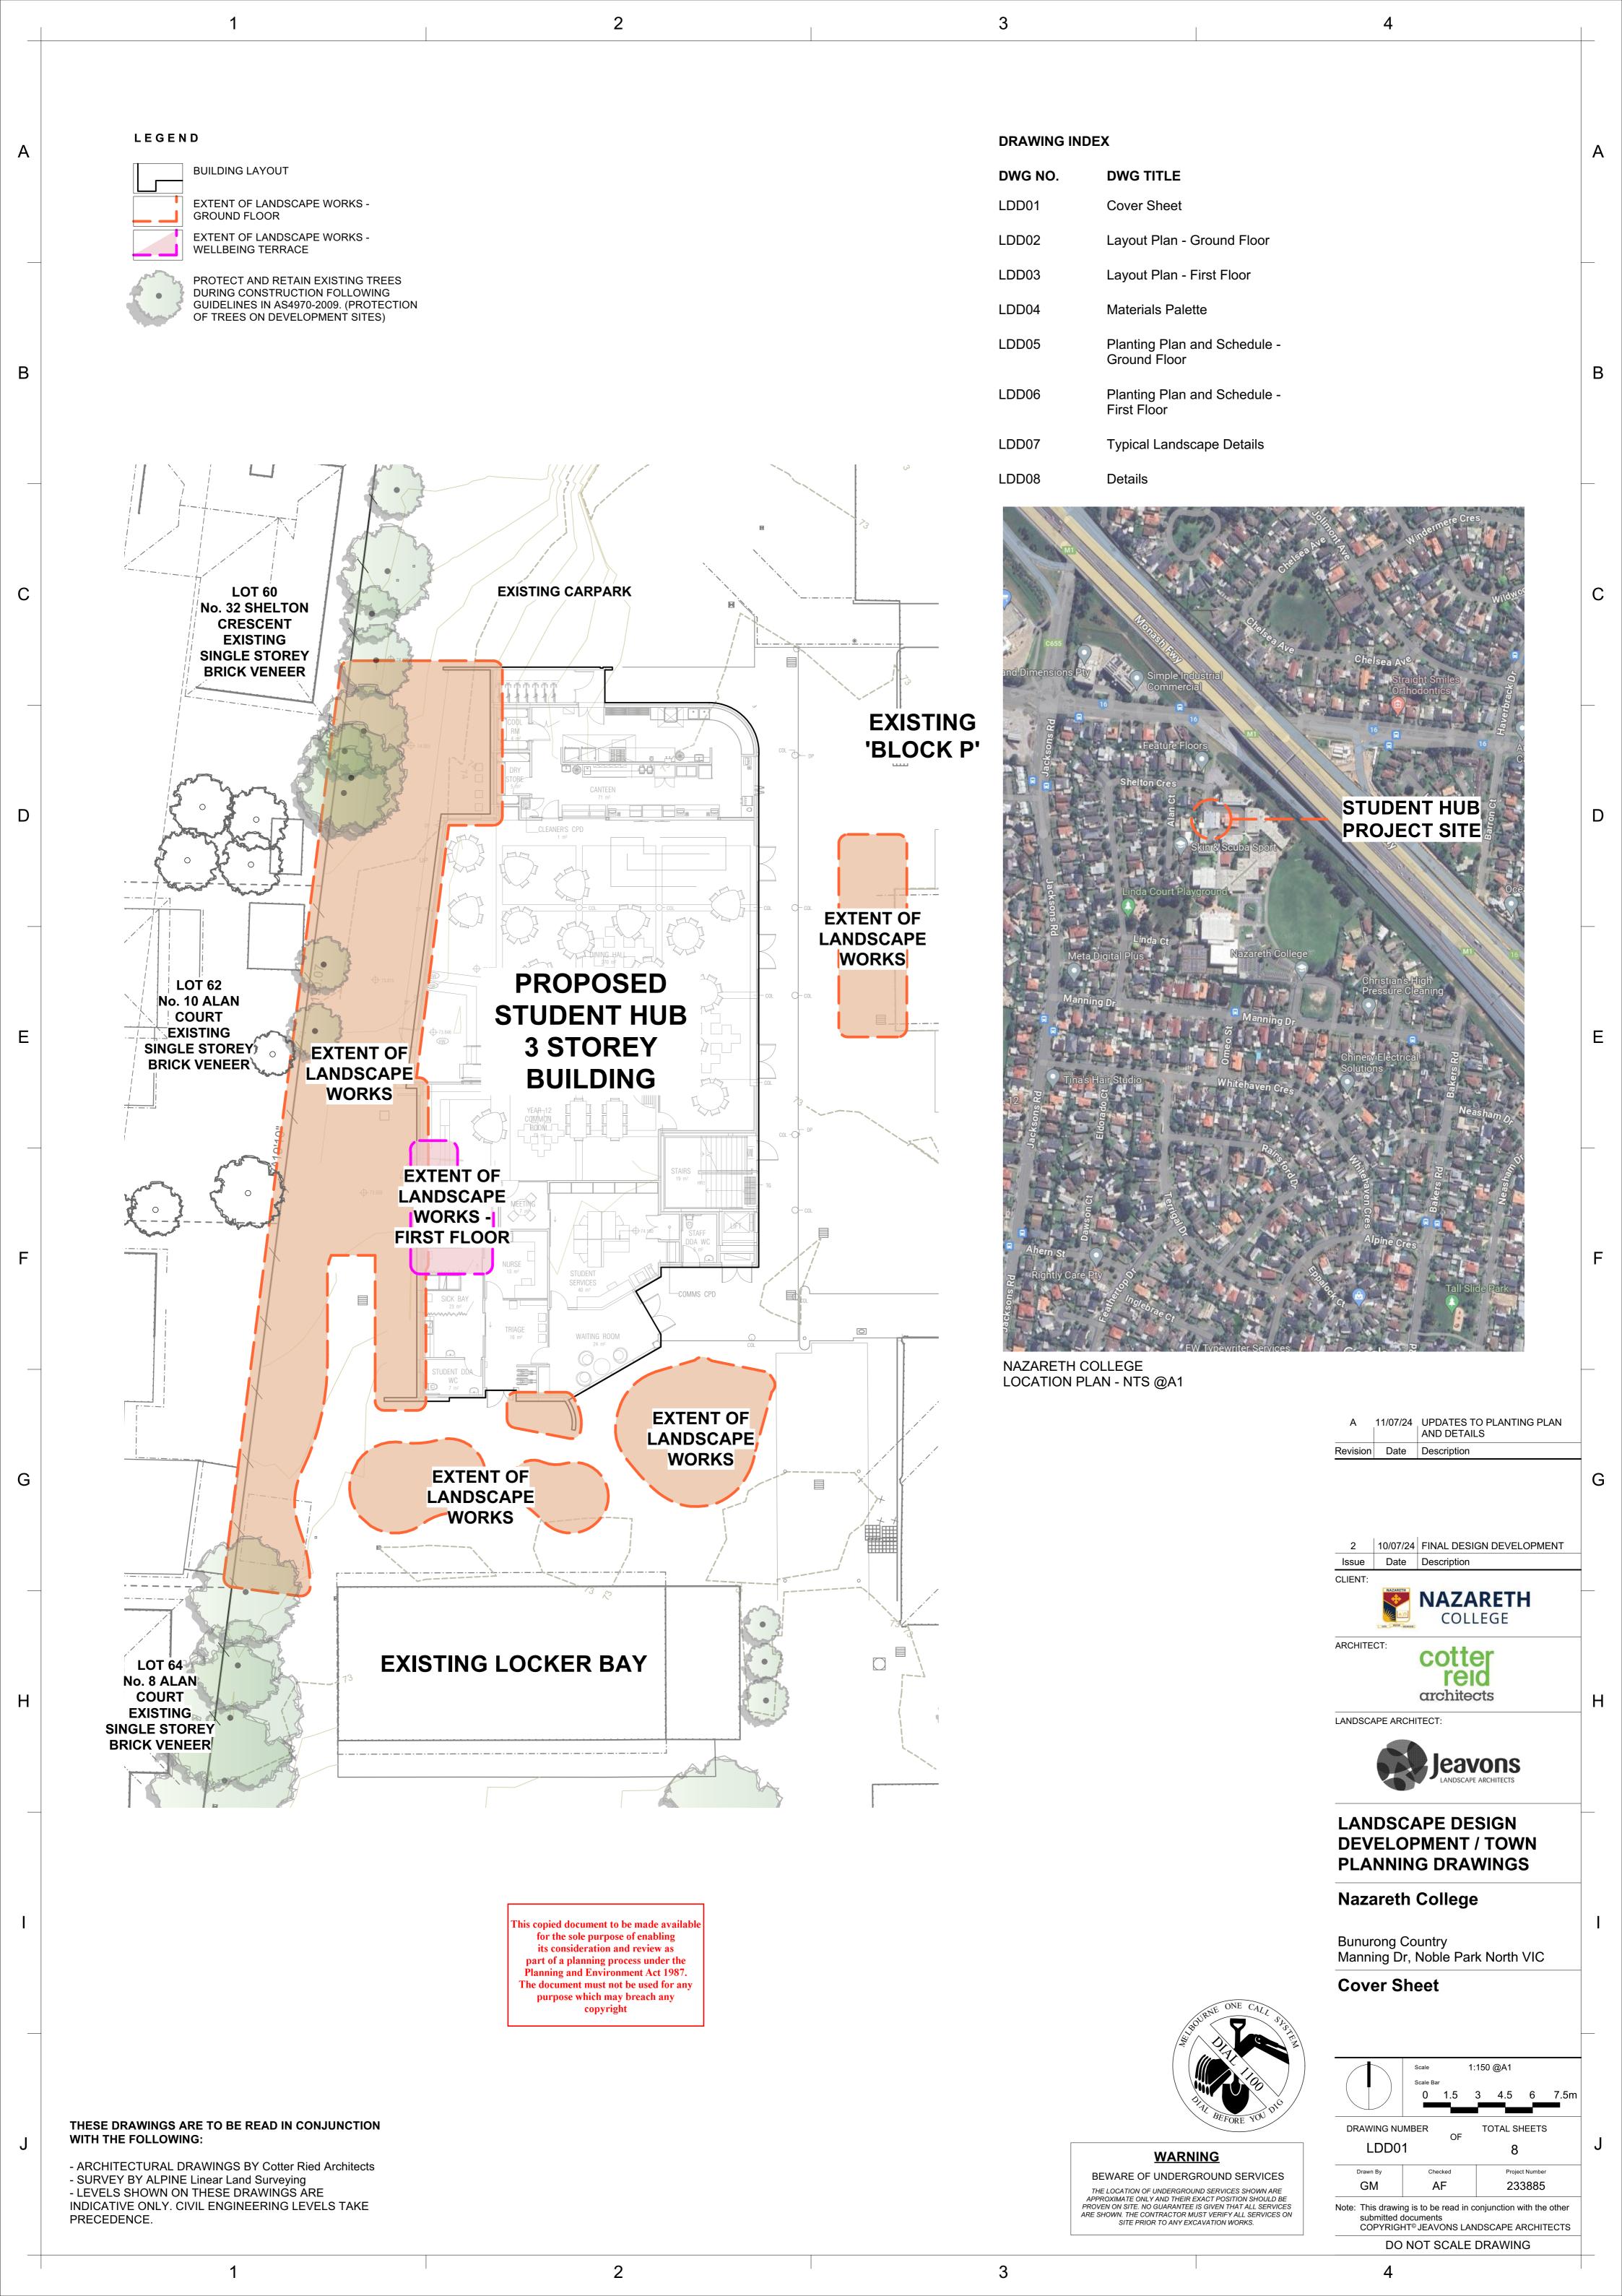

| _ |        | 1                            |                                                                                                                                                                                                                                 | 2                                            |                                                                                                                                                                                                                                                                                                                                                                                                                                                                                                                                                                                                                                                                                                                                                                                                                                                                                                                                                                                                                                                                                                                                                                                                                                                                                                                                                                                                                                                                                                                                                                                                                                                                                                                                                                                                                                                                                                                                                                                                                                                                                                                                |                         | 3                                                                                                                                                                                                                                                                             |                                                                                                           | 4                                                                                                                                                                                                                                                                |   |
|---|--------|------------------------------|---------------------------------------------------------------------------------------------------------------------------------------------------------------------------------------------------------------------------------|----------------------------------------------|--------------------------------------------------------------------------------------------------------------------------------------------------------------------------------------------------------------------------------------------------------------------------------------------------------------------------------------------------------------------------------------------------------------------------------------------------------------------------------------------------------------------------------------------------------------------------------------------------------------------------------------------------------------------------------------------------------------------------------------------------------------------------------------------------------------------------------------------------------------------------------------------------------------------------------------------------------------------------------------------------------------------------------------------------------------------------------------------------------------------------------------------------------------------------------------------------------------------------------------------------------------------------------------------------------------------------------------------------------------------------------------------------------------------------------------------------------------------------------------------------------------------------------------------------------------------------------------------------------------------------------------------------------------------------------------------------------------------------------------------------------------------------------------------------------------------------------------------------------------------------------------------------------------------------------------------------------------------------------------------------------------------------------------------------------------------------------------------------------------------------------|-------------------------|-------------------------------------------------------------------------------------------------------------------------------------------------------------------------------------------------------------------------------------------------------------------------------|-----------------------------------------------------------------------------------------------------------|------------------------------------------------------------------------------------------------------------------------------------------------------------------------------------------------------------------------------------------------------------------|---|
|   | LEGEND | ITEM                         | DESCRIPTION                                                                                                                                                                                                                     | APPROVED CONSTRUCTED SAMPLE OR NOM SUPPLIER  | LEGEND                                                                                                                                                                                                                                                                                                                                                                                                                                                                                                                                                                                                                                                                                                                                                                                                                                                                                                                                                                                                                                                                                                                                                                                                                                                                                                                                                                                                                                                                                                                                                                                                                                                                                                                                                                                                                                                                                                                                                                                                                                                                                                                         | ITEM                    | DESCRIPTION                                                                                                                                                                                                                                                                   | APPROVED CONSTRUCTED SAMPLE OR NOM SUPPLIER                                                               | -                                                                                                                                                                                                                                                                |   |
| A |        | CONCRETE PAVING COLOUR 1     | COLOUR: EXPOSED AGGREGATE CONCRETE PAVING COLOUR: X41                                                                                                                                                                           | METRO MIX OR SIMILAR<br>APPROVED             | <b>©</b> >                                                                                                                                                                                                                                                                                                                                                                                                                                                                                                                                                                                                                                                                                                                                                                                                                                                                                                                                                                                                                                                                                                                                                                                                                                                                                                                                                                                                                                                                                                                                                                                                                                                                                                                                                                                                                                                                                                                                                                                                                                                                                                                     | BOLLARD<br>(REMOVEABLE) | PRODUCT: 114mm REMOVABLE INGROUND BOLLARD HEIGHT: 1170mm FINISH: STAINLESS STEEL 304                                                                                                                                                                                          | BOLLARD SHOP OR<br>SIMILAR APPROVED                                                                       | _                                                                                                                                                                                                                                                                | Α |
|   |        |                              | FINISH: SEALED EXPOSED AGGREGATE CONCRETE PAVING REFER TO DETAILS                                                                                                                                                               |                                              |                                                                                                                                                                                                                                                                                                                                                                                                                                                                                                                                                                                                                                                                                                                                                                                                                                                                                                                                                                                                                                                                                                                                                                                                                                                                                                                                                                                                                                                                                                                                                                                                                                                                                                                                                                                                                                                                                                                                                                                                                                                                                                                                | SCHEDULE OF F           | LOCK STYLE: PADLOCK STYLE                                                                                                                                                                                                                                                     |                                                                                                           | -                                                                                                                                                                                                                                                                |   |
| В |        | CONCRETE TYPE 2              | DESCRIPTION: COLOURED CONCRETE HANSON IMAGECRETE  COLOUR - 'SIMPSON' (HANSON HEIDELBERG CEMENT GROUP COLOUR)  FINISH: STIPPLED - COVING TROWEL FINISH  REFER TO DETAILS                                                         | METRO MIX OR SIMILAR<br>APPROVED             |                                                                                                                                                                                                                                                                                                                                                                                                                                                                                                                                                                                                                                                                                                                                                                                                                                                                                                                                                                                                                                                                                                                                                                                                                                                                                                                                                                                                                                                                                                                                                                                                                                                                                                                                                                                                                                                                                                                                                                                                                                                                                                                                | CIRCULAR BENCH<br>SEAT  | PRODUCT: CONNECT CIRCLE MEDIUM LOW BENCH  SIZE: Ø1155mm W X 450mm H  BATTEN SIZE: : 140mm W X 42mm THICKNESS, SPACING: 5MM GAP BETWEEN BATTENS  BATTEN TYPE: CLASS 1 BLACKBUTT HARDWOOD BATTENS WITH BULLNOSE EDGING  FRAME: POWDER-COATED,                                   | Botton and Gardiner Public Space Furniture 1300 762 701                                                   |                                                                                                                                                                                                                                                                  | В |
|   |        | SCHEDULE OF LA               | AWN                                                                                                                                                                                                                             |                                              |                                                                                                                                                                                                                                                                                                                                                                                                                                                                                                                                                                                                                                                                                                                                                                                                                                                                                                                                                                                                                                                                                                                                                                                                                                                                                                                                                                                                                                                                                                                                                                                                                                                                                                                                                                                                                                                                                                                                                                                                                                                                                                                                |                         | PRE-GALVANISED STEEL  COLOUR: SIGNATURE POWDER-COAT MANGROVE SATIN                                                                                                                                                                                                            |                                                                                                           |                                                                                                                                                                                                                                                                  |   |
| С |        | GRADED INSTANT<br>LAWN MOUND | PRODUCT: TIFTUF HYBRID BERMUDA  TYPE: INSTANT TURF  LEAF: FINE  TOPSOIL DEPTH: 100mm MIN  REFER TO DETAILS                                                                                                                      | LILYDALE INSTANT LAWN OR SIMILAR APPROVED    |                                                                                                                                                                                                                                                                                                                                                                                                                                                                                                                                                                                                                                                                                                                                                                                                                                                                                                                                                                                                                                                                                                                                                                                                                                                                                                                                                                                                                                                                                                                                                                                                                                                                                                                                                                                                                                                                                                                                                                                                                                                                                                                                |                         | FINISH: UV-RESISTANT OIL FINISH  FIXING: FIX DIRECT TO A CONCRETE SLAB OR THROUGH PAVERS AND INTO A CONCRETE SLAB.  DEPENDING ON THE LOCATION, THE SEATING MODULES CAN BE PLACED WITHOUT THEM BEING FXED TO A SLAB.                                                           |                                                                                                           | This copied document to be made available for the sole purpose of enabling its consideration and review as part of a planning process under the Planning and Environment Act 1987.  The document must not be used for any purpose which may breach any copyright | С |
| _ |        | SCHEDULE OF SU               |                                                                                                                                                                                                                                 |                                              |                                                                                                                                                                                                                                                                                                                                                                                                                                                                                                                                                                                                                                                                                                                                                                                                                                                                                                                                                                                                                                                                                                                                                                                                                                                                                                                                                                                                                                                                                                                                                                                                                                                                                                                                                                                                                                                                                                                                                                                                                                                                                                                                | BENCH SEATING           | PRODUCT: WANDIN BENCH MODULE<br>ON TOP OF CONCRETE RETAINING                                                                                                                                                                                                                  | DRAFFIN STREET<br>FURNITURE                                                                               |                                                                                                                                                                                                                                                                  |   |
|   |        | PAVERS<br>(FIRST FLOOR)      | PAVERS: Sagunto Terra Mid Terracotta<br>Glazed Porcelain Tile<br>SIZE: 330 X 330mm<br>BASE: ENGINEERED PEDESTAL<br>SYSTEM, REFER TO ENGINEERING                                                                                 | WESTERN DISTRIBUTORS OR SIMILAR APPROVED     |                                                                                                                                                                                                                                                                                                                                                                                                                                                                                                                                                                                                                                                                                                                                                                                                                                                                                                                                                                                                                                                                                                                                                                                                                                                                                                                                                                                                                                                                                                                                                                                                                                                                                                                                                                                                                                                                                                                                                                                                                                                                                                                                |                         | WALLS FRAME: GALVANISED MILD STEEL MOUNT: PLINTH MOUNT CONCRETE BATTEN MATERIAL: 40x30mm SPOTTED GUM                                                                                                                                                                          |                                                                                                           |                                                                                                                                                                                                                                                                  |   |
| D |        |                              | DRAWINGS FINISH: MATT FINISH, P4 SLIP RESISTANCE                                                                                                                                                                                |                                              |                                                                                                                                                                                                                                                                                                                                                                                                                                                                                                                                                                                                                                                                                                                                                                                                                                                                                                                                                                                                                                                                                                                                                                                                                                                                                                                                                                                                                                                                                                                                                                                                                                                                                                                                                                                                                                                                                                                                                                                                                                                                                                                                |                         |                                                                                                                                                                                                                                                                               |                                                                                                           |                                                                                                                                                                                                                                                                  | D |
|   |        | GARDEN BED<br>MULCH          | PINE BARK MULCH. NOM 5 - 10mm<br>SIZED PARTICLES.                                                                                                                                                                               | REPURPOSE IT MONTROSE                        | TOTAL STATE OF THE PARTY OF THE | STRAIGHT SEAT           | PRODUCT: WANDIN STRAIGHT MODULE CONCRETE PLINTH PART ID: 27369 SIZE: 850mm STRAIGHT BASE COLOUR: OFF-WHITE AGGREGATE MIX: BLUE METAL & RIVER PEBBLE BLASTING LEVEL: MEDIUM BLAST MOUNT: SURFACE MOUNTED                                                                       | DRAFFIN STREET FURNITURE                                                                                  |                                                                                                                                                                                                                                                                  |   |
| E |        | SCHEDULE OF M                | ISCELLANEOUS                                                                                                                                                                                                                    |                                              |                                                                                                                                                                                                                                                                                                                                                                                                                                                                                                                                                                                                                                                                                                                                                                                                                                                                                                                                                                                                                                                                                                                                                                                                                                                                                                                                                                                                                                                                                                                                                                                                                                                                                                                                                                                                                                                                                                                                                                                                                                                                                                                                |                         | PRODUCT: WANDIN STRAIGHT BENCH MODULE PART ID: W1X/STR/BN/MS/P/HW                                                                                                                                                                                                             |                                                                                                           |                                                                                                                                                                                                                                                                  | E |
|   |        | 400mm PLANTER<br>POT         | PRODUCT: LARGE SQUAT CYLINDER PLANTERS  SIZE: 400W x400 H mm  COLOUR: MONUMENT                                                                                                                                                  | 'POTS R US' MOORABBIN<br>OR SIMILAR APPROVED |                                                                                                                                                                                                                                                                                                                                                                                                                                                                                                                                                                                                                                                                                                                                                                                                                                                                                                                                                                                                                                                                                                                                                                                                                                                                                                                                                                                                                                                                                                                                                                                                                                                                                                                                                                                                                                                                                                                                                                                                                                                                                                                                | SCHEDULE OF F           | FRAME: GALVANISED MILD STEEL MOUNT: PLINTH MOUNT CONCRETE BATTEN MATERIAL: 40x30mm SPOTTED GUM  ENCES AND GATES                                                                                                                                                               | Medium Blast                                                                                              |                                                                                                                                                                                                                                                                  |   |
|   |        | 750mm PLANTER<br>POT         | PRODUCT: LARGE SQUAT CYLINDER PLANTERS                                                                                                                                                                                          | 'POTS R US' MOORABBIN<br>OR SIMILAR APPROVED | ļ                                                                                                                                                                                                                                                                                                                                                                                                                                                                                                                                                                                                                                                                                                                                                                                                                                                                                                                                                                                                                                                                                                                                                                                                                                                                                                                                                                                                                                                                                                                                                                                                                                                                                                                                                                                                                                                                                                                                                                                                                                                                                                                              | ARCHBAR FENCE           | PRODUCT: ARCHBAR CLIMBING TRELLIS SYSTEM FENCE                                                                                                                                                                                                                                | ARCHBAR OR SIMILAR<br>APPROVED AND                                                                        |                                                                                                                                                                                                                                                                  |   |
| F |        | 1m PLANTER POT               | SIZE: 750W x630 H mm  COLOUR: MONUMENT  PRODUCT: LARGE SQUAT CYLINDER PLANTERS                                                                                                                                                  | 'POTS R US' OR SIMILAR<br>APPROVED           | <u>Loo-</u>                                                                                                                                                                                                                                                                                                                                                                                                                                                                                                                                                                                                                                                                                                                                                                                                                                                                                                                                                                                                                                                                                                                                                                                                                                                                                                                                                                                                                                                                                                                                                                                                                                                                                                                                                                                                                                                                                                                                                                                                                                                                                                                    |                         | HEIGHT: 1.8m HIGH REFER TO DETAILS                                                                                                                                                                                                                                            | CONTRRACTOR                                                                                               |                                                                                                                                                                                                                                                                  | F |
| G |        |                              | SIZE: 1000W x1000 H mm COLOUR: MONUMENT                                                                                                                                                                                         |                                              |                                                                                                                                                                                                                                                                                                                                                                                                                                                                                                                                                                                                                                                                                                                                                                                                                                                                                                                                                                                                                                                                                                                                                                                                                                                                                                                                                                                                                                                                                                                                                                                                                                                                                                                                                                                                                                                                                                                                                                                                                                                                                                                                | ARCHBAR DOUBLE<br>GATE  | DOUBLE MAINTENANCE ACCESS GATE  PRODUCT: ARCHBAR CLIMBING TRELLIS SYSTEM GATE  HEIGHT: 1.8m HIGH  GATE WIDTH: 2m WIDE  REFER TO DETAILS                                                                                                                                       | ARCHBAR OR SIMILAR<br>APPROVED AND<br>CONTRRACTOR                                                         | A 11/07/24 UPDATES TO PLANTING PLAN AND DETAILS  Revision Date Description                                                                                                                                                                                       | G |
|   |        | BIN ENCLOSURE                | PRODUCT: 900 SERIES FLAT COVER                                                                                                                                                                                                  | DRAFFIN STREET FURNITURE                     |                                                                                                                                                                                                                                                                                                                                                                                                                                                                                                                                                                                                                                                                                                                                                                                                                                                                                                                                                                                                                                                                                                                                                                                                                                                                                                                                                                                                                                                                                                                                                                                                                                                                                                                                                                                                                                                                                                                                                                                                                                                                                                                                |                         |                                                                                                                                                                                                                                                                               |                                                                                                           | 2   10/07/24 FINAL DESIGN DEVELOPMENT                                                                                                                                                                                                                            |   |
| _ |        |                              | BIN SURROUND<br>COVER STYLE: CURVED<br>COVER MATERIAL: POWDERCOATED<br>BLACK                                                                                                                                                    |                                              |                                                                                                                                                                                                                                                                                                                                                                                                                                                                                                                                                                                                                                                                                                                                                                                                                                                                                                                                                                                                                                                                                                                                                                                                                                                                                                                                                                                                                                                                                                                                                                                                                                                                                                                                                                                                                                                                                                                                                                                                                                                                                                                                | SCHEDULE OF E           |                                                                                                                                                                                                                                                                               |                                                                                                           | Issue Date Description  CLIENT:  NAZARETH  NAZARETH                                                                                                                                                                                                              |   |
| Н |        |                              | BIN SIZE: 933 (240lt) (BY OTHERS) FRAME OPTIONS: POWDERCOATED BLACK BATTEN OPTIONS: SPOTTED GUM                                                                                                                                 |                                              | st                                                                                                                                                                                                                                                                                                                                                                                                                                                                                                                                                                                                                                                                                                                                                                                                                                                                                                                                                                                                                                                                                                                                                                                                                                                                                                                                                                                                                                                                                                                                                                                                                                                                                                                                                                                                                                                                                                                                                                                                                                                                                                                             | STEEL EDGING            | PRODUCT: CORTEN STEEL EDGING<br>SIZE: 75mm HIGH<br>FIXING: STAKES<br>EDGES: ROLLED<br>TO MATCH EXISTING SCHOOL<br>STEEL EDGING IN SCHOOL, TBC                                                                                                                                 | FORMBOSS OR SIMILAR<br>APPROVED                                                                           | COLLEGE  ARCHITECT:  Cotter reld architects                                                                                                                                                                                                                      |   |
|   |        | RENDERED WALL                | RENDERED FC SHEET WITH REBATE                                                                                                                                                                                                   | EXAMPLE PHOTO ONLY WESTERN DISTRIBUTORS      |                                                                                                                                                                                                                                                                                                                                                                                                                                                                                                                                                                                                                                                                                                                                                                                                                                                                                                                                                                                                                                                                                                                                                                                                                                                                                                                                                                                                                                                                                                                                                                                                                                                                                                                                                                                                                                                                                                                                                                                                                                                                                                                                | SCHEDULE OF R           | ETAINING WALL                                                                                                                                                                                                                                                                 |                                                                                                           | LANDSCAPE ARCHITECT:                                                                                                                                                                                                                                             |   |
|   |        | (FIRST FLOOR)                | TO ALLOW FOR TILES  TILES: Gemstone Ceramic Wall Tile SIZE: 150x150mm TILE COLOUR: REFER BELOW  REFER TO DETAILS                                                                                                                | OR SIMILAR APPROVED                          |                                                                                                                                                                                                                                                                                                                                                                                                                                                                                                                                                                                                                                                                                                                                                                                                                                                                                                                                                                                                                                                                                                                                                                                                                                                                                                                                                                                                                                                                                                                                                                                                                                                                                                                                                                                                                                                                                                                                                                                                                                                                                                                                | RETAINING WALL          | PRODUCT: FORMED CONCRETE<br>RETAINING WALL  SIZE: 500mm HIGH (HEIGHTS VARY)  FINISH: HELICOPTER SMOOTH  REFER TO DETAILS                                                                                                                                                      | CONTRACTOR                                                                                                | LANDSCAPE DESIGN DEVELOPMENT / TOWN PLANNING DRAWINGS                                                                                                                                                                                                            |   |
|   |        |                              |                                                                                                                                                                                                                                 |                                              |                                                                                                                                                                                                                                                                                                                                                                                                                                                                                                                                                                                                                                                                                                                                                                                                                                                                                                                                                                                                                                                                                                                                                                                                                                                                                                                                                                                                                                                                                                                                                                                                                                                                                                                                                                                                                                                                                                                                                                                                                                                                                                                                | SCHEDULE OF S           | HADE SAILS                                                                                                                                                                                                                                                                    |                                                                                                           | Nazareth College                                                                                                                                                                                                                                                 | 1 |
|   | TAP    | OUTDOOR GARDEN<br>TAPS       | KEY OPERATED CHROME PLATED HOSE TAP  TAP TO BE 600mm HIGH ATTACHED TO A TIMBER POST SUITABLE FOR IN GROUND USE.  SHUT-OFF DELAY 15 SEC AND                                                                                      | LOCAL SUPPLIER                               |                                                                                                                                                                                                                                                                                                                                                                                                                                                                                                                                                                                                                                                                                                                                                                                                                                                                                                                                                                                                                                                                                                                                                                                                                                                                                                                                                                                                                                                                                                                                                                                                                                                                                                                                                                                                                                                                                                                                                                                                                                                                                                                                | SHADE SAILS             | PRODUCT: COM HEAVY 430 SHADECLOTH  COLOUR: DESERT SAND 484309 92% UVR BLOCK  POST FINISH: ALL POSTS ARE TO BE CIRCULAR HOLLOW STEEL SECTIONS AND STRUCTURALLY CERTIFIED                                                                                                       | SHADE LIVING (A DIVISION<br>OF OASIS TENSION<br>STRUCTURES (AUSTRALIA)<br>PTY LTD) OR SIMILAR<br>APPROVED | Bunurong Country Manning Dr, Noble Park North VIC  Materials Palette                                                                                                                                                                                             |   |
| J |        |                              | PRE-SET FLOW RATE 4L/MIN., ADJUSTABLE. 10 YEARS WARRANTY. REGISTERED PLUMBER TO INSTALL AND CONNECT UNIT AND CARRY OUT ALL ASSOCIATED PLUMBING WORKS. PLUMBING WORKS MUST BE COMPLETED IN ACCORDANCE WITH AUSTRALIAN STANDARDS. |                                              |                                                                                                                                                                                                                                                                                                                                                                                                                                                                                                                                                                                                                                                                                                                                                                                                                                                                                                                                                                                                                                                                                                                                                                                                                                                                                                                                                                                                                                                                                                                                                                                                                                                                                                                                                                                                                                                                                                                                                                                                                                                                                                                                |                         | POST COLOUR: MONUMENT  ALL SHADE SAILS OVER PLAY STRUCTURES MUST BE HIGH ENOUGH THAT CHILDREN CANNOT REACH OR TOUCH THE SAILS FROM ANY POINT, NOR CLIMB FROM ANY PART OF THE STRUCTURE (INCLUDING THE TOP OF BARRIERS OR SUPPORTS) ONTO THE SAIL. REFER TO SETOUT PLAN LWD1.3 |                                                                                                           | DRAWING NUMBER OF LDD04  Drawn By Checked  Drawn By Checked  CM                                                                                                                                                              | J |
|   |        | 1                            | REFER TO DETAILS                                                                                                                                                                                                                | 2                                            |                                                                                                                                                                                                                                                                                                                                                                                                                                                                                                                                                                                                                                                                                                                                                                                                                                                                                                                                                                                                                                                                                                                                                                                                                                                                                                                                                                                                                                                                                                                                                                                                                                                                                                                                                                                                                                                                                                                                                                                                                                                                                                                                |                         | 3                                                                                                                                                                                                                                                                             |                                                                                                           | Mote: This drawing is to be read in conjunction with the other submitted documents COPYRIGHT® JEAVONS LANDSCAPE ARCHITECT DO NOT SCALE DRAWING                                                                                                                   |   |