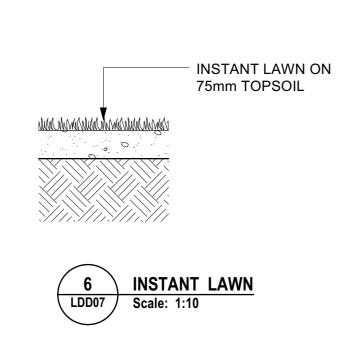

LDD07

Scale: 1:10

PROPOSED PLANTING (REFER TO PLANTING PLAN FOR DETAILS).

**EXPOSED AGGREGATE PAVING** REFER TO GARDEN BED PREPARATION LDD07 Scale: 1:10

50x50mm TIMBER TREE STAKE WITH POST CAPS DRIVEN INTO SUBGRADE OUTSIDE OF ROOTBALL PRIOR TO BACKFILLING. MINIMUM TWO STAKES PER TREE.