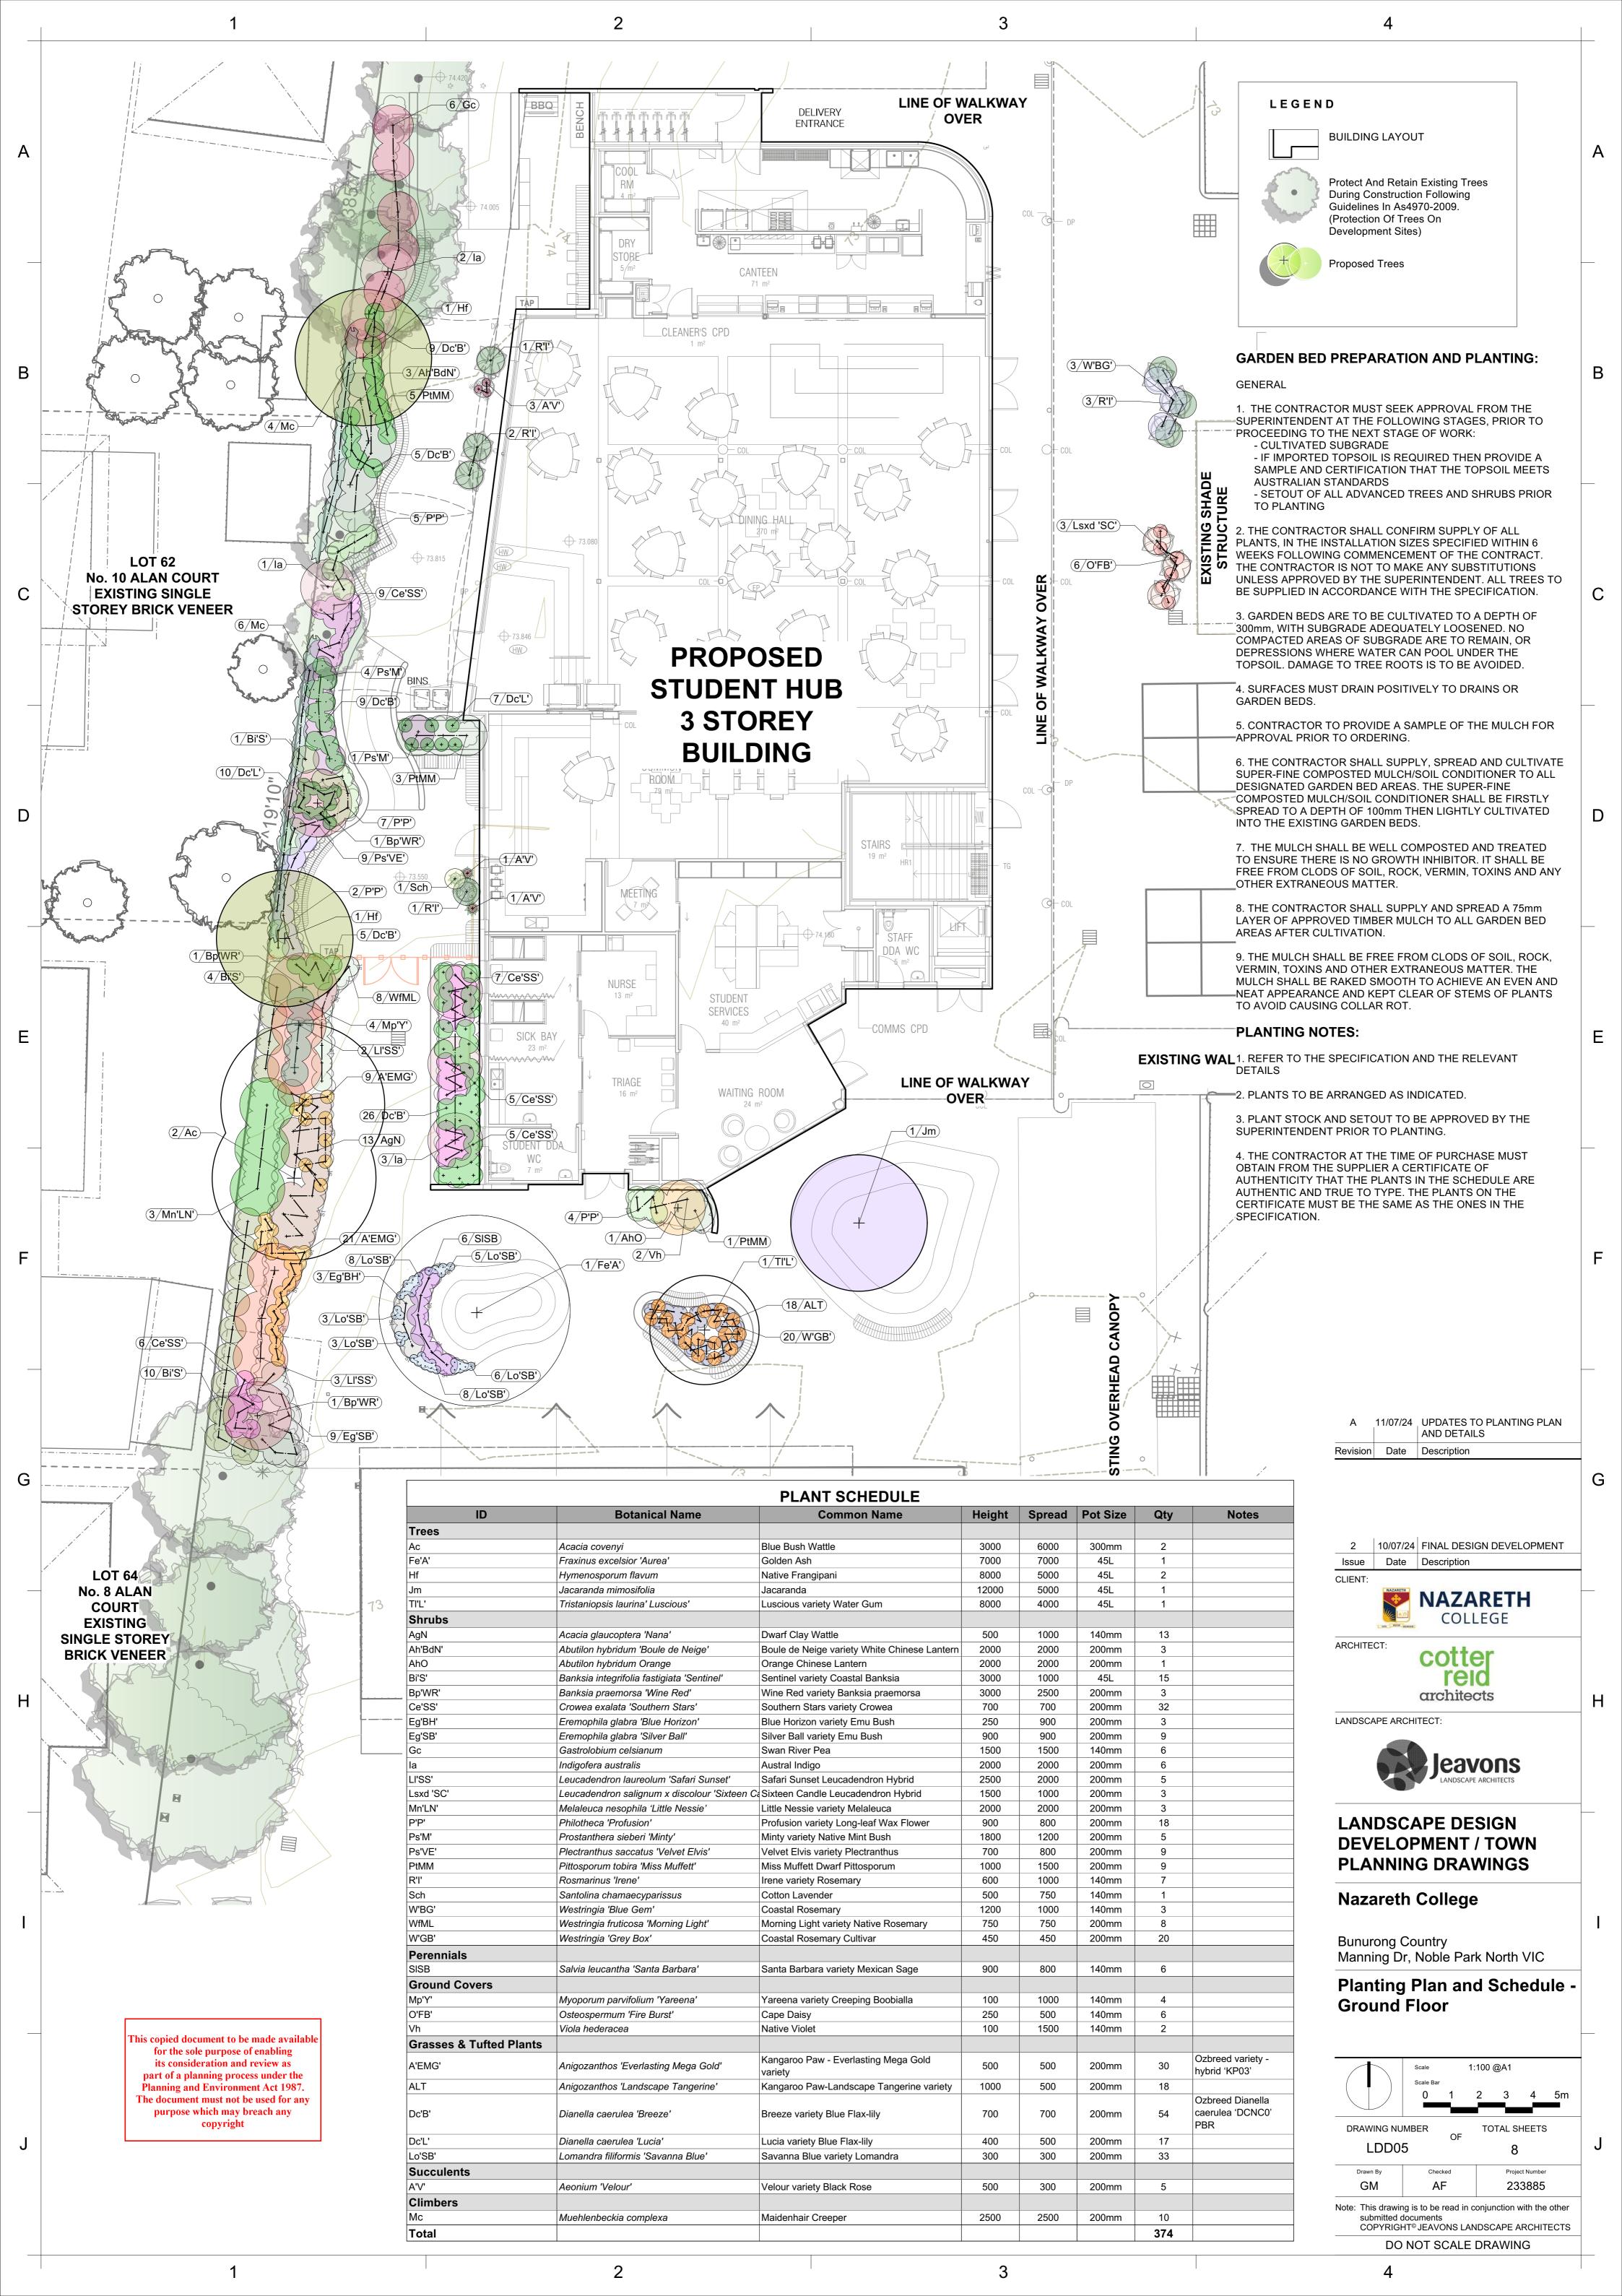

| _ |        | 1                            |                                                                                                                                                                                                                                 | 2                                            |                                                                                                                                                                                                                                                                                                                                                                                                                                                                                                                                                                                                                                                                                                                                                                                                                                                                                                                                                                                                                                                                                                                                                                                                                                                                                                                                                                                                                                                                                                                                                                                                                                                                                                                                                                                                                                                                                                                                                                                                                                                                                                                                |                         | 3                                                                                                                                                                                                                                                                             |                                                                                                           | 4                                                                                                                                                                                                                                                                |   |
|---|--------|------------------------------|---------------------------------------------------------------------------------------------------------------------------------------------------------------------------------------------------------------------------------|----------------------------------------------|--------------------------------------------------------------------------------------------------------------------------------------------------------------------------------------------------------------------------------------------------------------------------------------------------------------------------------------------------------------------------------------------------------------------------------------------------------------------------------------------------------------------------------------------------------------------------------------------------------------------------------------------------------------------------------------------------------------------------------------------------------------------------------------------------------------------------------------------------------------------------------------------------------------------------------------------------------------------------------------------------------------------------------------------------------------------------------------------------------------------------------------------------------------------------------------------------------------------------------------------------------------------------------------------------------------------------------------------------------------------------------------------------------------------------------------------------------------------------------------------------------------------------------------------------------------------------------------------------------------------------------------------------------------------------------------------------------------------------------------------------------------------------------------------------------------------------------------------------------------------------------------------------------------------------------------------------------------------------------------------------------------------------------------------------------------------------------------------------------------------------------|-------------------------|-------------------------------------------------------------------------------------------------------------------------------------------------------------------------------------------------------------------------------------------------------------------------------|-----------------------------------------------------------------------------------------------------------|------------------------------------------------------------------------------------------------------------------------------------------------------------------------------------------------------------------------------------------------------------------|---|
|   | LEGEND | ITEM                         | DESCRIPTION                                                                                                                                                                                                                     | APPROVED CONSTRUCTED SAMPLE OR NOM SUPPLIER  | LEGEND                                                                                                                                                                                                                                                                                                                                                                                                                                                                                                                                                                                                                                                                                                                                                                                                                                                                                                                                                                                                                                                                                                                                                                                                                                                                                                                                                                                                                                                                                                                                                                                                                                                                                                                                                                                                                                                                                                                                                                                                                                                                                                                         | ITEM                    | DESCRIPTION                                                                                                                                                                                                                                                                   | APPROVED CONSTRUCTED SAMPLE OR NOM SUPPLIER                                                               | -                                                                                                                                                                                                                                                                |   |
| A |        | CONCRETE PAVING COLOUR 1     | COLOUR: EXPOSED AGGREGATE CONCRETE PAVING COLOUR: X41                                                                                                                                                                           | METRO MIX OR SIMILAR<br>APPROVED             | <b>©</b> >                                                                                                                                                                                                                                                                                                                                                                                                                                                                                                                                                                                                                                                                                                                                                                                                                                                                                                                                                                                                                                                                                                                                                                                                                                                                                                                                                                                                                                                                                                                                                                                                                                                                                                                                                                                                                                                                                                                                                                                                                                                                                                                     | BOLLARD<br>(REMOVEABLE) | PRODUCT: 114mm REMOVABLE INGROUND BOLLARD HEIGHT: 1170mm FINISH: STAINLESS STEEL 304                                                                                                                                                                                          | BOLLARD SHOP OR<br>SIMILAR APPROVED                                                                       | _                                                                                                                                                                                                                                                                | Α |
|   |        |                              | FINISH: SEALED EXPOSED AGGREGATE CONCRETE PAVING REFER TO DETAILS                                                                                                                                                               |                                              |                                                                                                                                                                                                                                                                                                                                                                                                                                                                                                                                                                                                                                                                                                                                                                                                                                                                                                                                                                                                                                                                                                                                                                                                                                                                                                                                                                                                                                                                                                                                                                                                                                                                                                                                                                                                                                                                                                                                                                                                                                                                                                                                | SCHEDULE OF F           | LOCK STYLE: PADLOCK STYLE                                                                                                                                                                                                                                                     |                                                                                                           | -                                                                                                                                                                                                                                                                |   |
| В |        | CONCRETE TYPE 2              | DESCRIPTION: COLOURED CONCRETE HANSON IMAGECRETE  COLOUR - 'SIMPSON' (HANSON HEIDELBERG CEMENT GROUP COLOUR)  FINISH: STIPPLED - COVING TROWEL FINISH  REFER TO DETAILS                                                         | METRO MIX OR SIMILAR<br>APPROVED             |                                                                                                                                                                                                                                                                                                                                                                                                                                                                                                                                                                                                                                                                                                                                                                                                                                                                                                                                                                                                                                                                                                                                                                                                                                                                                                                                                                                                                                                                                                                                                                                                                                                                                                                                                                                                                                                                                                                                                                                                                                                                                                                                | CIRCULAR BENCH<br>SEAT  | PRODUCT: CONNECT CIRCLE MEDIUM LOW BENCH  SIZE: Ø1155mm W X 450mm H  BATTEN SIZE: : 140mm W X 42mm THICKNESS, SPACING: 5MM GAP BETWEEN BATTENS  BATTEN TYPE: CLASS 1 BLACKBUTT HARDWOOD BATTENS WITH BULLNOSE EDGING  FRAME: POWDER-COATED,                                   | Botton and Gardiner Public Space Furniture 1300 762 701                                                   |                                                                                                                                                                                                                                                                  | В |
|   |        | SCHEDULE OF LA               | AWN                                                                                                                                                                                                                             |                                              |                                                                                                                                                                                                                                                                                                                                                                                                                                                                                                                                                                                                                                                                                                                                                                                                                                                                                                                                                                                                                                                                                                                                                                                                                                                                                                                                                                                                                                                                                                                                                                                                                                                                                                                                                                                                                                                                                                                                                                                                                                                                                                                                |                         | PRE-GALVANISED STEEL  COLOUR: SIGNATURE POWDER-COAT MANGROVE SATIN                                                                                                                                                                                                            |                                                                                                           |                                                                                                                                                                                                                                                                  |   |
| С |        | GRADED INSTANT<br>LAWN MOUND | PRODUCT: TIFTUF HYBRID BERMUDA  TYPE: INSTANT TURF  LEAF: FINE  TOPSOIL DEPTH: 100mm MIN  REFER TO DETAILS                                                                                                                      | LILYDALE INSTANT LAWN OR SIMILAR APPROVED    |                                                                                                                                                                                                                                                                                                                                                                                                                                                                                                                                                                                                                                                                                                                                                                                                                                                                                                                                                                                                                                                                                                                                                                                                                                                                                                                                                                                                                                                                                                                                                                                                                                                                                                                                                                                                                                                                                                                                                                                                                                                                                                                                |                         | FINISH: UV-RESISTANT OIL FINISH  FIXING: FIX DIRECT TO A CONCRETE SLAB OR THROUGH PAVERS AND INTO A CONCRETE SLAB.  DEPENDING ON THE LOCATION, THE SEATING MODULES CAN BE PLACED WITHOUT THEM BEING FXED TO A SLAB.                                                           |                                                                                                           | This copied document to be made available for the sole purpose of enabling its consideration and review as part of a planning process under the Planning and Environment Act 1987.  The document must not be used for any purpose which may breach any copyright | С |
| _ |        | SCHEDULE OF SU               |                                                                                                                                                                                                                                 |                                              |                                                                                                                                                                                                                                                                                                                                                                                                                                                                                                                                                                                                                                                                                                                                                                                                                                                                                                                                                                                                                                                                                                                                                                                                                                                                                                                                                                                                                                                                                                                                                                                                                                                                                                                                                                                                                                                                                                                                                                                                                                                                                                                                | BENCH SEATING           | PRODUCT: WANDIN BENCH MODULE<br>ON TOP OF CONCRETE RETAINING                                                                                                                                                                                                                  | DRAFFIN STREET<br>FURNITURE                                                                               |                                                                                                                                                                                                                                                                  |   |
|   |        | PAVERS<br>(FIRST FLOOR)      | PAVERS: Sagunto Terra Mid Terracotta<br>Glazed Porcelain Tile<br>SIZE: 330 X 330mm<br>BASE: ENGINEERED PEDESTAL<br>SYSTEM, REFER TO ENGINEERING                                                                                 | WESTERN DISTRIBUTORS OR SIMILAR APPROVED     |                                                                                                                                                                                                                                                                                                                                                                                                                                                                                                                                                                                                                                                                                                                                                                                                                                                                                                                                                                                                                                                                                                                                                                                                                                                                                                                                                                                                                                                                                                                                                                                                                                                                                                                                                                                                                                                                                                                                                                                                                                                                                                                                |                         | WALLS FRAME: GALVANISED MILD STEEL MOUNT: PLINTH MOUNT CONCRETE BATTEN MATERIAL: 40x30mm SPOTTED GUM                                                                                                                                                                          |                                                                                                           |                                                                                                                                                                                                                                                                  |   |
| D |        |                              | DRAWINGS FINISH: MATT FINISH, P4 SLIP RESISTANCE                                                                                                                                                                                |                                              |                                                                                                                                                                                                                                                                                                                                                                                                                                                                                                                                                                                                                                                                                                                                                                                                                                                                                                                                                                                                                                                                                                                                                                                                                                                                                                                                                                                                                                                                                                                                                                                                                                                                                                                                                                                                                                                                                                                                                                                                                                                                                                                                |                         |                                                                                                                                                                                                                                                                               |                                                                                                           |                                                                                                                                                                                                                                                                  | D |
|   |        | GARDEN BED<br>MULCH          | PINE BARK MULCH. NOM 5 - 10mm<br>SIZED PARTICLES.                                                                                                                                                                               | REPURPOSE IT MONTROSE                        | TOTAL STATE OF THE PARTY OF THE | STRAIGHT SEAT           | PRODUCT: WANDIN STRAIGHT MODULE CONCRETE PLINTH PART ID: 27369 SIZE: 850mm STRAIGHT BASE COLOUR: OFF-WHITE AGGREGATE MIX: BLUE METAL & RIVER PEBBLE BLASTING LEVEL: MEDIUM BLAST MOUNT: SURFACE MOUNTED                                                                       | DRAFFIN STREET FURNITURE                                                                                  |                                                                                                                                                                                                                                                                  |   |
| E |        | SCHEDULE OF M                | ISCELLANEOUS                                                                                                                                                                                                                    |                                              |                                                                                                                                                                                                                                                                                                                                                                                                                                                                                                                                                                                                                                                                                                                                                                                                                                                                                                                                                                                                                                                                                                                                                                                                                                                                                                                                                                                                                                                                                                                                                                                                                                                                                                                                                                                                                                                                                                                                                                                                                                                                                                                                |                         | PRODUCT: WANDIN STRAIGHT BENCH MODULE PART ID: W1X/STR/BN/MS/P/HW                                                                                                                                                                                                             |                                                                                                           |                                                                                                                                                                                                                                                                  | E |
|   |        | 400mm PLANTER<br>POT         | PRODUCT: LARGE SQUAT CYLINDER PLANTERS  SIZE: 400W x400 H mm  COLOUR: MONUMENT                                                                                                                                                  | 'POTS R US' MOORABBIN<br>OR SIMILAR APPROVED |                                                                                                                                                                                                                                                                                                                                                                                                                                                                                                                                                                                                                                                                                                                                                                                                                                                                                                                                                                                                                                                                                                                                                                                                                                                                                                                                                                                                                                                                                                                                                                                                                                                                                                                                                                                                                                                                                                                                                                                                                                                                                                                                | SCHEDULE OF F           | FRAME: GALVANISED MILD STEEL MOUNT: PLINTH MOUNT CONCRETE BATTEN MATERIAL: 40x30mm SPOTTED GUM  ENCES AND GATES                                                                                                                                                               | Medium Blast                                                                                              |                                                                                                                                                                                                                                                                  |   |
|   |        | 750mm PLANTER<br>POT         | PRODUCT: LARGE SQUAT CYLINDER PLANTERS                                                                                                                                                                                          | 'POTS R US' MOORABBIN<br>OR SIMILAR APPROVED | ļ                                                                                                                                                                                                                                                                                                                                                                                                                                                                                                                                                                                                                                                                                                                                                                                                                                                                                                                                                                                                                                                                                                                                                                                                                                                                                                                                                                                                                                                                                                                                                                                                                                                                                                                                                                                                                                                                                                                                                                                                                                                                                                                              | ARCHBAR FENCE           | PRODUCT: ARCHBAR CLIMBING TRELLIS SYSTEM FENCE                                                                                                                                                                                                                                | ARCHBAR OR SIMILAR<br>APPROVED AND                                                                        |                                                                                                                                                                                                                                                                  |   |
| F |        | 1m PLANTER POT               | SIZE: 750W x630 H mm  COLOUR: MONUMENT  PRODUCT: LARGE SQUAT CYLINDER PLANTERS                                                                                                                                                  | 'POTS R US' OR SIMILAR<br>APPROVED           | <u>Loo-</u>                                                                                                                                                                                                                                                                                                                                                                                                                                                                                                                                                                                                                                                                                                                                                                                                                                                                                                                                                                                                                                                                                                                                                                                                                                                                                                                                                                                                                                                                                                                                                                                                                                                                                                                                                                                                                                                                                                                                                                                                                                                                                                                    |                         | HEIGHT: 1.8m HIGH REFER TO DETAILS                                                                                                                                                                                                                                            | CONTRRACTOR                                                                                               |                                                                                                                                                                                                                                                                  | F |
| G |        |                              | SIZE: 1000W x1000 H mm COLOUR: MONUMENT                                                                                                                                                                                         |                                              |                                                                                                                                                                                                                                                                                                                                                                                                                                                                                                                                                                                                                                                                                                                                                                                                                                                                                                                                                                                                                                                                                                                                                                                                                                                                                                                                                                                                                                                                                                                                                                                                                                                                                                                                                                                                                                                                                                                                                                                                                                                                                                                                | ARCHBAR DOUBLE<br>GATE  | DOUBLE MAINTENANCE ACCESS GATE  PRODUCT: ARCHBAR CLIMBING TRELLIS SYSTEM GATE  HEIGHT: 1.8m HIGH  GATE WIDTH: 2m WIDE  REFER TO DETAILS                                                                                                                                       | ARCHBAR OR SIMILAR<br>APPROVED AND<br>CONTRRACTOR                                                         | A 11/07/24 UPDATES TO PLANTING PLAN AND DETAILS  Revision Date Description                                                                                                                                                                                       | G |
|   |        | BIN ENCLOSURE                | PRODUCT: 900 SERIES FLAT COVER                                                                                                                                                                                                  | DRAFFIN STREET FURNITURE                     |                                                                                                                                                                                                                                                                                                                                                                                                                                                                                                                                                                                                                                                                                                                                                                                                                                                                                                                                                                                                                                                                                                                                                                                                                                                                                                                                                                                                                                                                                                                                                                                                                                                                                                                                                                                                                                                                                                                                                                                                                                                                                                                                |                         |                                                                                                                                                                                                                                                                               |                                                                                                           | 2   10/07/24 FINAL DESIGN DEVELOPMENT                                                                                                                                                                                                                            |   |
| _ |        |                              | BIN SURROUND<br>COVER STYLE: CURVED<br>COVER MATERIAL: POWDERCOATED<br>BLACK                                                                                                                                                    |                                              |                                                                                                                                                                                                                                                                                                                                                                                                                                                                                                                                                                                                                                                                                                                                                                                                                                                                                                                                                                                                                                                                                                                                                                                                                                                                                                                                                                                                                                                                                                                                                                                                                                                                                                                                                                                                                                                                                                                                                                                                                                                                                                                                | SCHEDULE OF E           |                                                                                                                                                                                                                                                                               |                                                                                                           | Issue Date Description  CLIENT:  NAZARETH  NAZARETH                                                                                                                                                                                                              |   |
| Н |        |                              | BIN SIZE: 933 (240lt) (BY OTHERS) FRAME OPTIONS: POWDERCOATED BLACK BATTEN OPTIONS: SPOTTED GUM                                                                                                                                 |                                              | st                                                                                                                                                                                                                                                                                                                                                                                                                                                                                                                                                                                                                                                                                                                                                                                                                                                                                                                                                                                                                                                                                                                                                                                                                                                                                                                                                                                                                                                                                                                                                                                                                                                                                                                                                                                                                                                                                                                                                                                                                                                                                                                             | STEEL EDGING            | PRODUCT: CORTEN STEEL EDGING<br>SIZE: 75mm HIGH<br>FIXING: STAKES<br>EDGES: ROLLED<br>TO MATCH EXISTING SCHOOL<br>STEEL EDGING IN SCHOOL, TBC                                                                                                                                 | FORMBOSS OR SIMILAR<br>APPROVED                                                                           | COLLEGE  ARCHITECT:  Cotter reld architects                                                                                                                                                                                                                      |   |
|   |        | RENDERED WALL                | RENDERED FC SHEET WITH REBATE                                                                                                                                                                                                   | EXAMPLE PHOTO ONLY WESTERN DISTRIBUTORS      |                                                                                                                                                                                                                                                                                                                                                                                                                                                                                                                                                                                                                                                                                                                                                                                                                                                                                                                                                                                                                                                                                                                                                                                                                                                                                                                                                                                                                                                                                                                                                                                                                                                                                                                                                                                                                                                                                                                                                                                                                                                                                                                                | SCHEDULE OF R           | ETAINING WALL                                                                                                                                                                                                                                                                 |                                                                                                           | LANDSCAPE ARCHITECT:                                                                                                                                                                                                                                             |   |
|   |        | (FIRST FLOOR)                | TO ALLOW FOR TILES  TILES: Gemstone Ceramic Wall Tile SIZE: 150x150mm TILE COLOUR: REFER BELOW  REFER TO DETAILS                                                                                                                | OR SIMILAR APPROVED                          |                                                                                                                                                                                                                                                                                                                                                                                                                                                                                                                                                                                                                                                                                                                                                                                                                                                                                                                                                                                                                                                                                                                                                                                                                                                                                                                                                                                                                                                                                                                                                                                                                                                                                                                                                                                                                                                                                                                                                                                                                                                                                                                                | RETAINING WALL          | PRODUCT: FORMED CONCRETE<br>RETAINING WALL  SIZE: 500mm HIGH (HEIGHTS VARY)  FINISH: HELICOPTER SMOOTH  REFER TO DETAILS                                                                                                                                                      | CONTRACTOR                                                                                                | LANDSCAPE DESIGN DEVELOPMENT / TOWN PLANNING DRAWINGS                                                                                                                                                                                                            |   |
|   |        |                              |                                                                                                                                                                                                                                 |                                              |                                                                                                                                                                                                                                                                                                                                                                                                                                                                                                                                                                                                                                                                                                                                                                                                                                                                                                                                                                                                                                                                                                                                                                                                                                                                                                                                                                                                                                                                                                                                                                                                                                                                                                                                                                                                                                                                                                                                                                                                                                                                                                                                | SCHEDULE OF S           | HADE SAILS                                                                                                                                                                                                                                                                    |                                                                                                           | Nazareth College                                                                                                                                                                                                                                                 | 1 |
|   | TAP    | OUTDOOR GARDEN<br>TAPS       | KEY OPERATED CHROME PLATED HOSE TAP  TAP TO BE 600mm HIGH ATTACHED TO A TIMBER POST SUITABLE FOR IN GROUND USE.  SHUT-OFF DELAY 15 SEC AND                                                                                      | LOCAL SUPPLIER                               |                                                                                                                                                                                                                                                                                                                                                                                                                                                                                                                                                                                                                                                                                                                                                                                                                                                                                                                                                                                                                                                                                                                                                                                                                                                                                                                                                                                                                                                                                                                                                                                                                                                                                                                                                                                                                                                                                                                                                                                                                                                                                                                                | SHADE SAILS             | PRODUCT: COM HEAVY 430 SHADECLOTH  COLOUR: DESERT SAND 484309 92% UVR BLOCK  POST FINISH: ALL POSTS ARE TO BE CIRCULAR HOLLOW STEEL SECTIONS AND STRUCTURALLY CERTIFIED                                                                                                       | SHADE LIVING (A DIVISION<br>OF OASIS TENSION<br>STRUCTURES (AUSTRALIA)<br>PTY LTD) OR SIMILAR<br>APPROVED | Bunurong Country Manning Dr, Noble Park North VIC  Materials Palette                                                                                                                                                                                             |   |
| J |        |                              | PRE-SET FLOW RATE 4L/MIN., ADJUSTABLE. 10 YEARS WARRANTY. REGISTERED PLUMBER TO INSTALL AND CONNECT UNIT AND CARRY OUT ALL ASSOCIATED PLUMBING WORKS. PLUMBING WORKS MUST BE COMPLETED IN ACCORDANCE WITH AUSTRALIAN STANDARDS. |                                              |                                                                                                                                                                                                                                                                                                                                                                                                                                                                                                                                                                                                                                                                                                                                                                                                                                                                                                                                                                                                                                                                                                                                                                                                                                                                                                                                                                                                                                                                                                                                                                                                                                                                                                                                                                                                                                                                                                                                                                                                                                                                                                                                |                         | POST COLOUR: MONUMENT  ALL SHADE SAILS OVER PLAY STRUCTURES MUST BE HIGH ENOUGH THAT CHILDREN CANNOT REACH OR TOUCH THE SAILS FROM ANY POINT, NOR CLIMB FROM ANY PART OF THE STRUCTURE (INCLUDING THE TOP OF BARRIERS OR SUPPORTS) ONTO THE SAIL. REFER TO SETOUT PLAN LWD1.3 |                                                                                                           | DRAWING NUMBER OF LDD04  Drawn By Checked  Drawn By Checked  CM                                                                                                                                                              | J |
|   |        | 1                            | REFER TO DETAILS                                                                                                                                                                                                                | 2                                            |                                                                                                                                                                                                                                                                                                                                                                                                                                                                                                                                                                                                                                                                                                                                                                                                                                                                                                                                                                                                                                                                                                                                                                                                                                                                                                                                                                                                                                                                                                                                                                                                                                                                                                                                                                                                                                                                                                                                                                                                                                                                                                                                |                         | 3                                                                                                                                                                                                                                                                             |                                                                                                           | Mote: This drawing is to be read in conjunction with the other submitted documents COPYRIGHT® JEAVONS LANDSCAPE ARCHITECT DO NOT SCALE DRAWING                                                                                                                   |   |