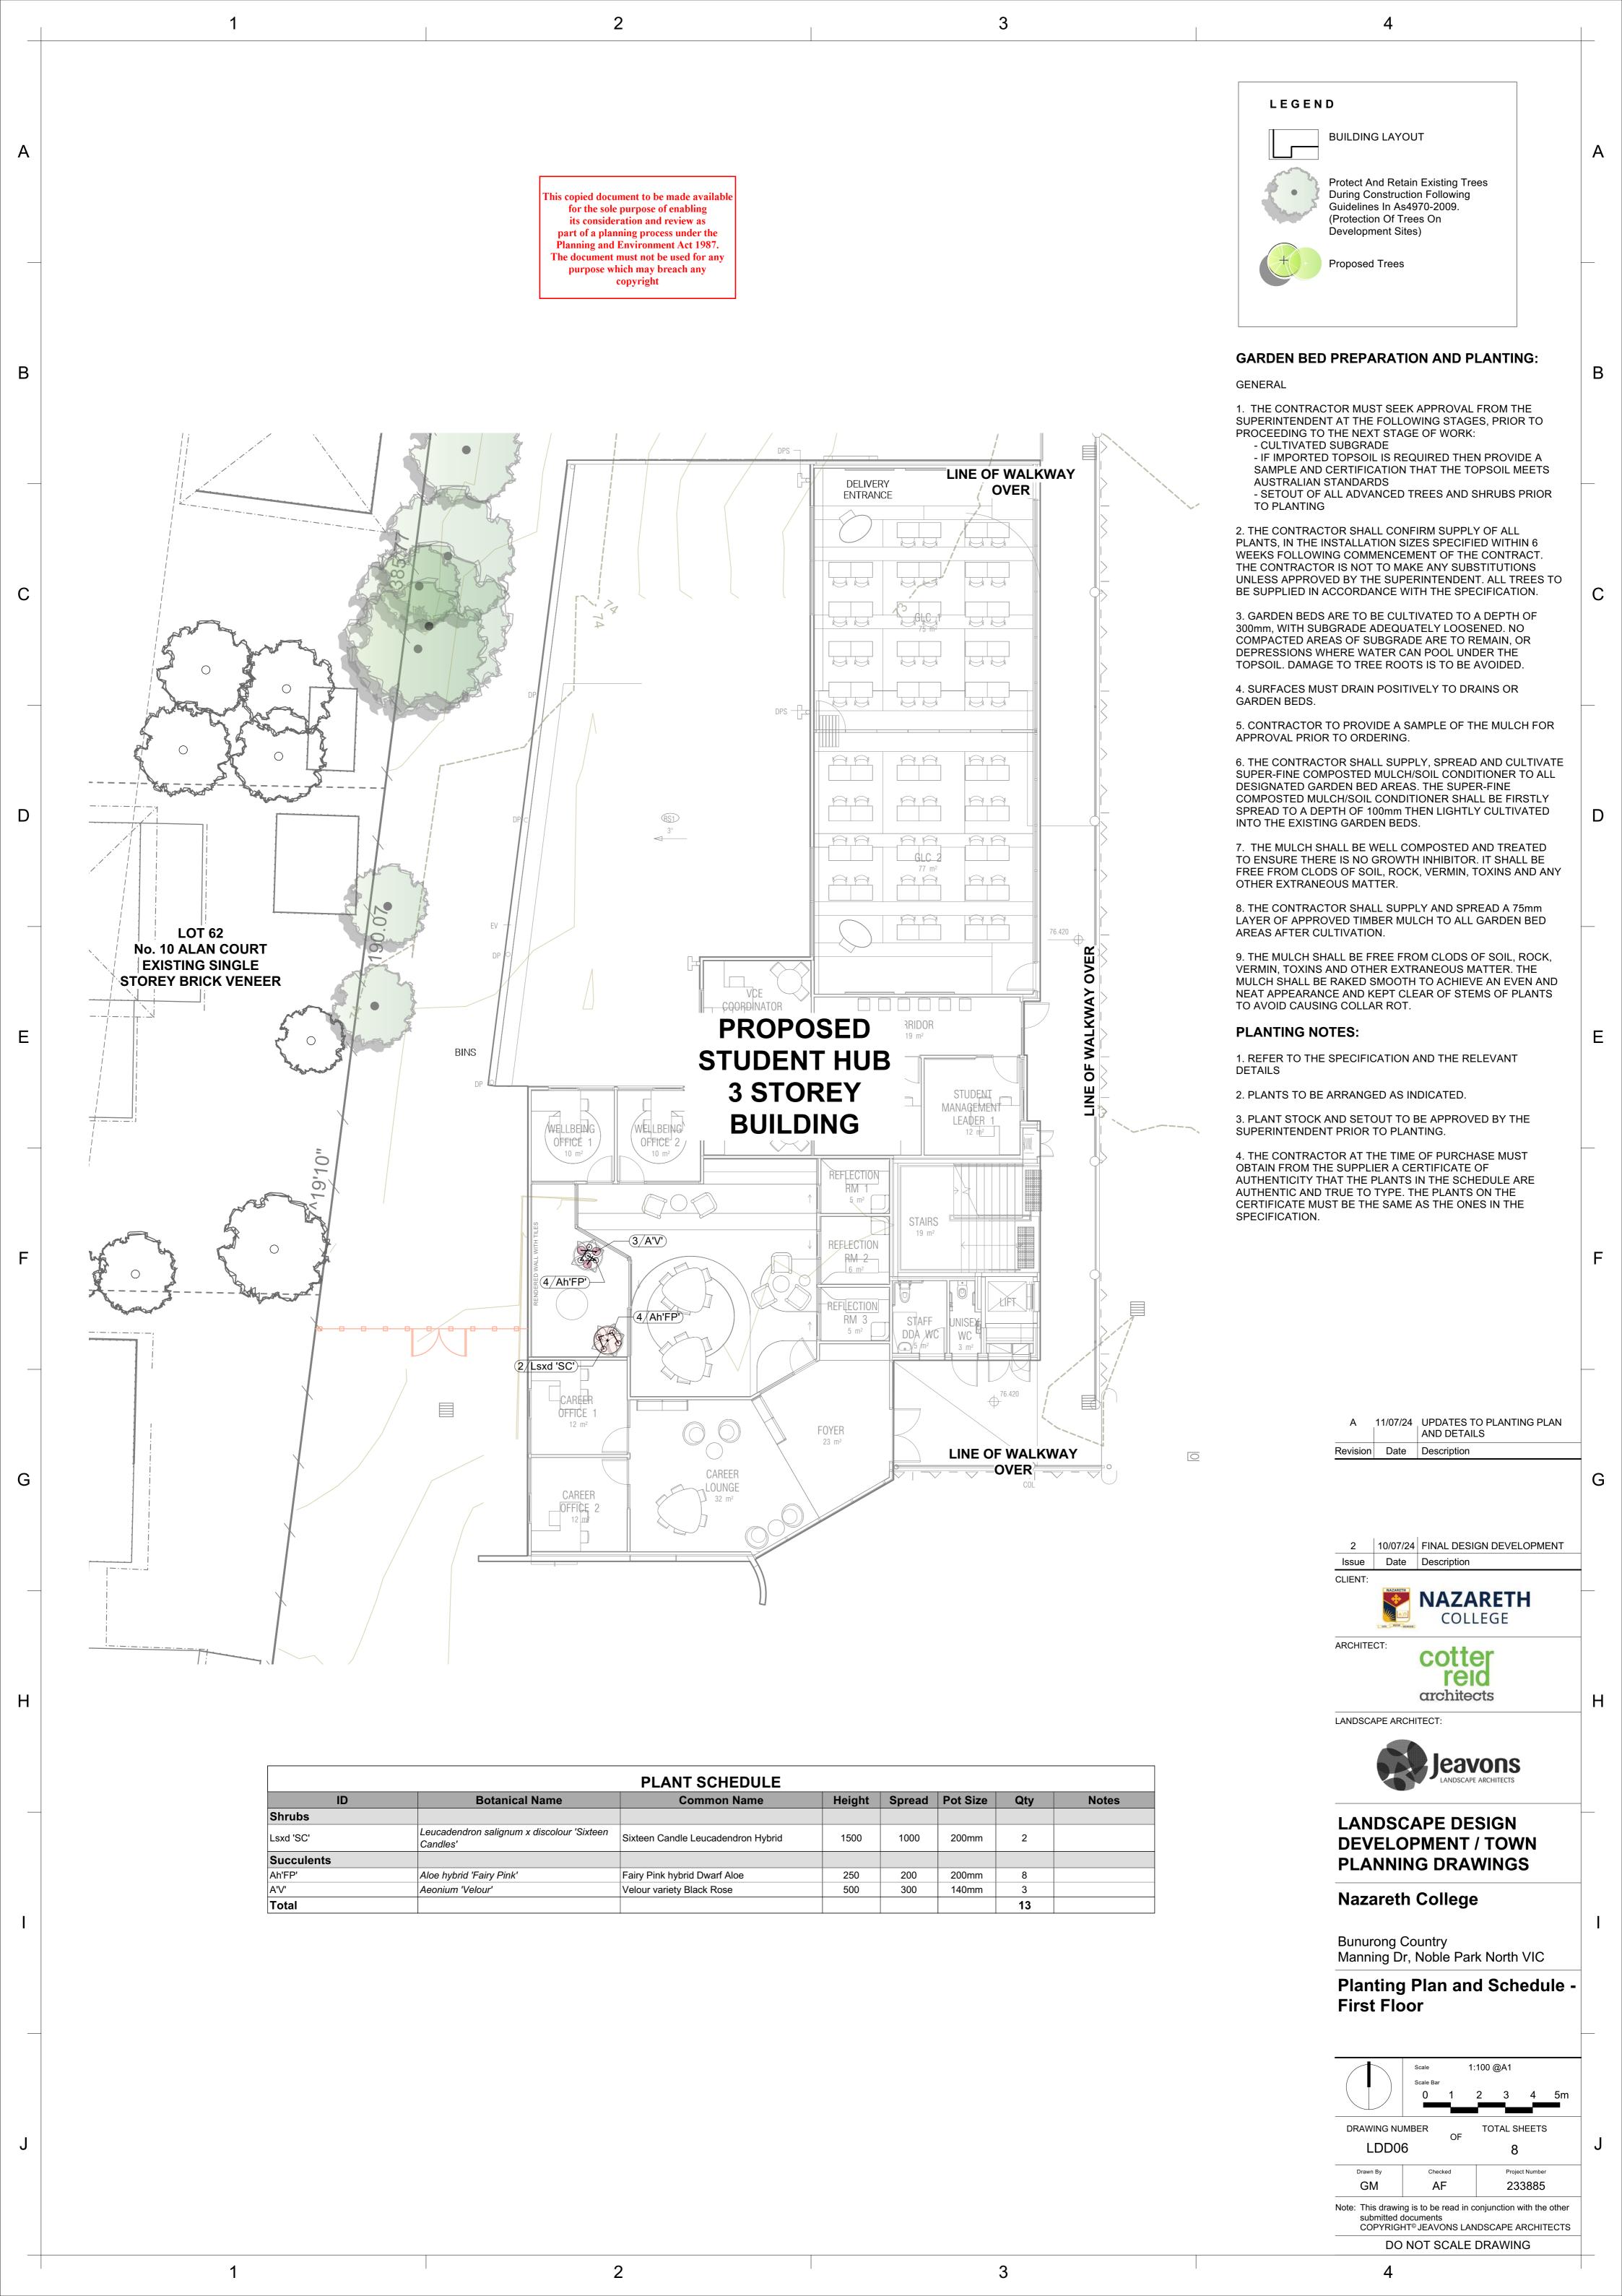

| _ |        | 1                            |                                                                                                                                                                                                                                 | 2                                            |                                                                                                                                                                                                                                                                                                                                                                                                                                                                                                                                                                                                                                                                                                                                                                                                                                                                                                                                                                                                                                                                                                                                                                                                                                                                                                                                                                                                                                                                                                                                                                                                                                                                                                                                                                                                                                                                                                                                                                                                                                                                                                                                |                         | 3                                                                                                                                                                                                                                                                             |                                                                                                           | 4                                                                                                                                                                                                                                                                |   |
|---|--------|------------------------------|---------------------------------------------------------------------------------------------------------------------------------------------------------------------------------------------------------------------------------|----------------------------------------------|--------------------------------------------------------------------------------------------------------------------------------------------------------------------------------------------------------------------------------------------------------------------------------------------------------------------------------------------------------------------------------------------------------------------------------------------------------------------------------------------------------------------------------------------------------------------------------------------------------------------------------------------------------------------------------------------------------------------------------------------------------------------------------------------------------------------------------------------------------------------------------------------------------------------------------------------------------------------------------------------------------------------------------------------------------------------------------------------------------------------------------------------------------------------------------------------------------------------------------------------------------------------------------------------------------------------------------------------------------------------------------------------------------------------------------------------------------------------------------------------------------------------------------------------------------------------------------------------------------------------------------------------------------------------------------------------------------------------------------------------------------------------------------------------------------------------------------------------------------------------------------------------------------------------------------------------------------------------------------------------------------------------------------------------------------------------------------------------------------------------------------|-------------------------|-------------------------------------------------------------------------------------------------------------------------------------------------------------------------------------------------------------------------------------------------------------------------------|-----------------------------------------------------------------------------------------------------------|------------------------------------------------------------------------------------------------------------------------------------------------------------------------------------------------------------------------------------------------------------------|---|
|   | LEGEND | ITEM                         | DESCRIPTION                                                                                                                                                                                                                     | APPROVED CONSTRUCTED SAMPLE OR NOM SUPPLIER  | LEGEND                                                                                                                                                                                                                                                                                                                                                                                                                                                                                                                                                                                                                                                                                                                                                                                                                                                                                                                                                                                                                                                                                                                                                                                                                                                                                                                                                                                                                                                                                                                                                                                                                                                                                                                                                                                                                                                                                                                                                                                                                                                                                                                         | ITEM                    | DESCRIPTION                                                                                                                                                                                                                                                                   | APPROVED CONSTRUCTED SAMPLE OR NOM SUPPLIER                                                               | -                                                                                                                                                                                                                                                                |   |
| A |        | CONCRETE PAVING COLOUR 1     | COLOUR: EXPOSED AGGREGATE CONCRETE PAVING COLOUR: X41                                                                                                                                                                           | METRO MIX OR SIMILAR<br>APPROVED             | <b>©</b> >                                                                                                                                                                                                                                                                                                                                                                                                                                                                                                                                                                                                                                                                                                                                                                                                                                                                                                                                                                                                                                                                                                                                                                                                                                                                                                                                                                                                                                                                                                                                                                                                                                                                                                                                                                                                                                                                                                                                                                                                                                                                                                                     | BOLLARD<br>(REMOVEABLE) | PRODUCT: 114mm REMOVABLE INGROUND BOLLARD HEIGHT: 1170mm FINISH: STAINLESS STEEL 304                                                                                                                                                                                          | BOLLARD SHOP OR<br>SIMILAR APPROVED                                                                       | _                                                                                                                                                                                                                                                                | Α |
|   |        |                              | FINISH: SEALED EXPOSED AGGREGATE CONCRETE PAVING REFER TO DETAILS                                                                                                                                                               |                                              |                                                                                                                                                                                                                                                                                                                                                                                                                                                                                                                                                                                                                                                                                                                                                                                                                                                                                                                                                                                                                                                                                                                                                                                                                                                                                                                                                                                                                                                                                                                                                                                                                                                                                                                                                                                                                                                                                                                                                                                                                                                                                                                                | SCHEDULE OF F           | LOCK STYLE: PADLOCK STYLE                                                                                                                                                                                                                                                     |                                                                                                           | -                                                                                                                                                                                                                                                                |   |
| В |        | CONCRETE TYPE 2              | DESCRIPTION: COLOURED CONCRETE HANSON IMAGECRETE  COLOUR - 'SIMPSON' (HANSON HEIDELBERG CEMENT GROUP COLOUR)  FINISH: STIPPLED - COVING TROWEL FINISH  REFER TO DETAILS                                                         | METRO MIX OR SIMILAR<br>APPROVED             |                                                                                                                                                                                                                                                                                                                                                                                                                                                                                                                                                                                                                                                                                                                                                                                                                                                                                                                                                                                                                                                                                                                                                                                                                                                                                                                                                                                                                                                                                                                                                                                                                                                                                                                                                                                                                                                                                                                                                                                                                                                                                                                                | CIRCULAR BENCH<br>SEAT  | PRODUCT: CONNECT CIRCLE MEDIUM LOW BENCH  SIZE: Ø1155mm W X 450mm H  BATTEN SIZE: : 140mm W X 42mm THICKNESS, SPACING: 5MM GAP BETWEEN BATTENS  BATTEN TYPE: CLASS 1 BLACKBUTT HARDWOOD BATTENS WITH BULLNOSE EDGING  FRAME: POWDER-COATED,                                   | Botton and Gardiner Public Space Furniture 1300 762 701                                                   |                                                                                                                                                                                                                                                                  | В |
|   |        | SCHEDULE OF LA               | AWN                                                                                                                                                                                                                             |                                              |                                                                                                                                                                                                                                                                                                                                                                                                                                                                                                                                                                                                                                                                                                                                                                                                                                                                                                                                                                                                                                                                                                                                                                                                                                                                                                                                                                                                                                                                                                                                                                                                                                                                                                                                                                                                                                                                                                                                                                                                                                                                                                                                |                         | PRE-GALVANISED STEEL  COLOUR: SIGNATURE POWDER-COAT MANGROVE SATIN                                                                                                                                                                                                            |                                                                                                           |                                                                                                                                                                                                                                                                  |   |
| С |        | GRADED INSTANT<br>LAWN MOUND | PRODUCT: TIFTUF HYBRID BERMUDA  TYPE: INSTANT TURF  LEAF: FINE  TOPSOIL DEPTH: 100mm MIN  REFER TO DETAILS                                                                                                                      | LILYDALE INSTANT LAWN OR SIMILAR APPROVED    |                                                                                                                                                                                                                                                                                                                                                                                                                                                                                                                                                                                                                                                                                                                                                                                                                                                                                                                                                                                                                                                                                                                                                                                                                                                                                                                                                                                                                                                                                                                                                                                                                                                                                                                                                                                                                                                                                                                                                                                                                                                                                                                                |                         | FINISH: UV-RESISTANT OIL FINISH  FIXING: FIX DIRECT TO A CONCRETE SLAB OR THROUGH PAVERS AND INTO A CONCRETE SLAB.  DEPENDING ON THE LOCATION, THE SEATING MODULES CAN BE PLACED WITHOUT THEM BEING FXED TO A SLAB.                                                           |                                                                                                           | This copied document to be made available for the sole purpose of enabling its consideration and review as part of a planning process under the Planning and Environment Act 1987.  The document must not be used for any purpose which may breach any copyright | С |
| _ |        | SCHEDULE OF SU               |                                                                                                                                                                                                                                 |                                              |                                                                                                                                                                                                                                                                                                                                                                                                                                                                                                                                                                                                                                                                                                                                                                                                                                                                                                                                                                                                                                                                                                                                                                                                                                                                                                                                                                                                                                                                                                                                                                                                                                                                                                                                                                                                                                                                                                                                                                                                                                                                                                                                | BENCH SEATING           | PRODUCT: WANDIN BENCH MODULE<br>ON TOP OF CONCRETE RETAINING                                                                                                                                                                                                                  | DRAFFIN STREET<br>FURNITURE                                                                               |                                                                                                                                                                                                                                                                  |   |
|   |        | PAVERS<br>(FIRST FLOOR)      | PAVERS: Sagunto Terra Mid Terracotta<br>Glazed Porcelain Tile<br>SIZE: 330 X 330mm<br>BASE: ENGINEERED PEDESTAL<br>SYSTEM, REFER TO ENGINEERING                                                                                 | WESTERN DISTRIBUTORS OR SIMILAR APPROVED     |                                                                                                                                                                                                                                                                                                                                                                                                                                                                                                                                                                                                                                                                                                                                                                                                                                                                                                                                                                                                                                                                                                                                                                                                                                                                                                                                                                                                                                                                                                                                                                                                                                                                                                                                                                                                                                                                                                                                                                                                                                                                                                                                |                         | WALLS FRAME: GALVANISED MILD STEEL MOUNT: PLINTH MOUNT CONCRETE BATTEN MATERIAL: 40x30mm SPOTTED GUM                                                                                                                                                                          |                                                                                                           |                                                                                                                                                                                                                                                                  |   |
| D |        |                              | DRAWINGS FINISH: MATT FINISH, P4 SLIP RESISTANCE                                                                                                                                                                                |                                              |                                                                                                                                                                                                                                                                                                                                                                                                                                                                                                                                                                                                                                                                                                                                                                                                                                                                                                                                                                                                                                                                                                                                                                                                                                                                                                                                                                                                                                                                                                                                                                                                                                                                                                                                                                                                                                                                                                                                                                                                                                                                                                                                |                         |                                                                                                                                                                                                                                                                               |                                                                                                           |                                                                                                                                                                                                                                                                  | D |
|   |        | GARDEN BED<br>MULCH          | PINE BARK MULCH. NOM 5 - 10mm<br>SIZED PARTICLES.                                                                                                                                                                               | REPURPOSE IT MONTROSE                        | TOTAL STATE OF THE PARTY OF THE | STRAIGHT SEAT           | PRODUCT: WANDIN STRAIGHT MODULE CONCRETE PLINTH PART ID: 27369 SIZE: 850mm STRAIGHT BASE COLOUR: OFF-WHITE AGGREGATE MIX: BLUE METAL & RIVER PEBBLE BLASTING LEVEL: MEDIUM BLAST MOUNT: SURFACE MOUNTED                                                                       | DRAFFIN STREET FURNITURE                                                                                  |                                                                                                                                                                                                                                                                  |   |
| E |        | SCHEDULE OF M                | ISCELLANEOUS                                                                                                                                                                                                                    |                                              |                                                                                                                                                                                                                                                                                                                                                                                                                                                                                                                                                                                                                                                                                                                                                                                                                                                                                                                                                                                                                                                                                                                                                                                                                                                                                                                                                                                                                                                                                                                                                                                                                                                                                                                                                                                                                                                                                                                                                                                                                                                                                                                                |                         | PRODUCT: WANDIN STRAIGHT BENCH MODULE PART ID: W1X/STR/BN/MS/P/HW                                                                                                                                                                                                             |                                                                                                           |                                                                                                                                                                                                                                                                  | E |
|   |        | 400mm PLANTER<br>POT         | PRODUCT: LARGE SQUAT CYLINDER PLANTERS  SIZE: 400W x400 H mm  COLOUR: MONUMENT                                                                                                                                                  | 'POTS R US' MOORABBIN<br>OR SIMILAR APPROVED |                                                                                                                                                                                                                                                                                                                                                                                                                                                                                                                                                                                                                                                                                                                                                                                                                                                                                                                                                                                                                                                                                                                                                                                                                                                                                                                                                                                                                                                                                                                                                                                                                                                                                                                                                                                                                                                                                                                                                                                                                                                                                                                                | SCHEDULE OF F           | FRAME: GALVANISED MILD STEEL MOUNT: PLINTH MOUNT CONCRETE BATTEN MATERIAL: 40x30mm SPOTTED GUM  ENCES AND GATES                                                                                                                                                               | Medium Blast                                                                                              |                                                                                                                                                                                                                                                                  |   |
|   |        | 750mm PLANTER<br>POT         | PRODUCT: LARGE SQUAT CYLINDER PLANTERS                                                                                                                                                                                          | 'POTS R US' MOORABBIN<br>OR SIMILAR APPROVED | ļ                                                                                                                                                                                                                                                                                                                                                                                                                                                                                                                                                                                                                                                                                                                                                                                                                                                                                                                                                                                                                                                                                                                                                                                                                                                                                                                                                                                                                                                                                                                                                                                                                                                                                                                                                                                                                                                                                                                                                                                                                                                                                                                              | ARCHBAR FENCE           | PRODUCT: ARCHBAR CLIMBING TRELLIS SYSTEM FENCE                                                                                                                                                                                                                                | ARCHBAR OR SIMILAR<br>APPROVED AND                                                                        |                                                                                                                                                                                                                                                                  |   |
| F |        | 1m PLANTER POT               | SIZE: 750W x630 H mm  COLOUR: MONUMENT  PRODUCT: LARGE SQUAT CYLINDER PLANTERS                                                                                                                                                  | 'POTS R US' OR SIMILAR<br>APPROVED           | <u>Loo-</u>                                                                                                                                                                                                                                                                                                                                                                                                                                                                                                                                                                                                                                                                                                                                                                                                                                                                                                                                                                                                                                                                                                                                                                                                                                                                                                                                                                                                                                                                                                                                                                                                                                                                                                                                                                                                                                                                                                                                                                                                                                                                                                                    |                         | HEIGHT: 1.8m HIGH REFER TO DETAILS                                                                                                                                                                                                                                            | CONTRRACTOR                                                                                               |                                                                                                                                                                                                                                                                  | F |
| G |        |                              | SIZE: 1000W x1000 H mm COLOUR: MONUMENT                                                                                                                                                                                         |                                              |                                                                                                                                                                                                                                                                                                                                                                                                                                                                                                                                                                                                                                                                                                                                                                                                                                                                                                                                                                                                                                                                                                                                                                                                                                                                                                                                                                                                                                                                                                                                                                                                                                                                                                                                                                                                                                                                                                                                                                                                                                                                                                                                | ARCHBAR DOUBLE<br>GATE  | DOUBLE MAINTENANCE ACCESS GATE  PRODUCT: ARCHBAR CLIMBING TRELLIS SYSTEM GATE  HEIGHT: 1.8m HIGH  GATE WIDTH: 2m WIDE  REFER TO DETAILS                                                                                                                                       | ARCHBAR OR SIMILAR<br>APPROVED AND<br>CONTRRACTOR                                                         | A 11/07/24 UPDATES TO PLANTING PLAN AND DETAILS  Revision Date Description                                                                                                                                                                                       | G |
|   |        | BIN ENCLOSURE                | PRODUCT: 900 SERIES FLAT COVER                                                                                                                                                                                                  | DRAFFIN STREET FURNITURE                     |                                                                                                                                                                                                                                                                                                                                                                                                                                                                                                                                                                                                                                                                                                                                                                                                                                                                                                                                                                                                                                                                                                                                                                                                                                                                                                                                                                                                                                                                                                                                                                                                                                                                                                                                                                                                                                                                                                                                                                                                                                                                                                                                |                         |                                                                                                                                                                                                                                                                               |                                                                                                           | 2   10/07/24 FINAL DESIGN DEVELOPMENT                                                                                                                                                                                                                            |   |
| _ |        |                              | BIN SURROUND<br>COVER STYLE: CURVED<br>COVER MATERIAL: POWDERCOATED<br>BLACK                                                                                                                                                    |                                              |                                                                                                                                                                                                                                                                                                                                                                                                                                                                                                                                                                                                                                                                                                                                                                                                                                                                                                                                                                                                                                                                                                                                                                                                                                                                                                                                                                                                                                                                                                                                                                                                                                                                                                                                                                                                                                                                                                                                                                                                                                                                                                                                | SCHEDULE OF E           |                                                                                                                                                                                                                                                                               |                                                                                                           | Issue Date Description  CLIENT:  NAZARETH  NAZARETH                                                                                                                                                                                                              |   |
| Н |        |                              | BIN SIZE: 933 (240lt) (BY OTHERS) FRAME OPTIONS: POWDERCOATED BLACK BATTEN OPTIONS: SPOTTED GUM                                                                                                                                 |                                              | st                                                                                                                                                                                                                                                                                                                                                                                                                                                                                                                                                                                                                                                                                                                                                                                                                                                                                                                                                                                                                                                                                                                                                                                                                                                                                                                                                                                                                                                                                                                                                                                                                                                                                                                                                                                                                                                                                                                                                                                                                                                                                                                             | STEEL EDGING            | PRODUCT: CORTEN STEEL EDGING<br>SIZE: 75mm HIGH<br>FIXING: STAKES<br>EDGES: ROLLED<br>TO MATCH EXISTING SCHOOL<br>STEEL EDGING IN SCHOOL, TBC                                                                                                                                 | FORMBOSS OR SIMILAR<br>APPROVED                                                                           | COLLEGE  ARCHITECT:  Cotter reld architects                                                                                                                                                                                                                      |   |
|   |        | RENDERED WALL                | RENDERED FC SHEET WITH REBATE                                                                                                                                                                                                   | EXAMPLE PHOTO ONLY WESTERN DISTRIBUTORS      |                                                                                                                                                                                                                                                                                                                                                                                                                                                                                                                                                                                                                                                                                                                                                                                                                                                                                                                                                                                                                                                                                                                                                                                                                                                                                                                                                                                                                                                                                                                                                                                                                                                                                                                                                                                                                                                                                                                                                                                                                                                                                                                                | SCHEDULE OF R           | ETAINING WALL                                                                                                                                                                                                                                                                 |                                                                                                           | LANDSCAPE ARCHITECT:                                                                                                                                                                                                                                             |   |
|   |        | (FIRST FLOOR)                | TO ALLOW FOR TILES  TILES: Gemstone Ceramic Wall Tile SIZE: 150x150mm TILE COLOUR: REFER BELOW  REFER TO DETAILS                                                                                                                | OR SIMILAR APPROVED                          |                                                                                                                                                                                                                                                                                                                                                                                                                                                                                                                                                                                                                                                                                                                                                                                                                                                                                                                                                                                                                                                                                                                                                                                                                                                                                                                                                                                                                                                                                                                                                                                                                                                                                                                                                                                                                                                                                                                                                                                                                                                                                                                                | RETAINING WALL          | PRODUCT: FORMED CONCRETE<br>RETAINING WALL  SIZE: 500mm HIGH (HEIGHTS VARY)  FINISH: HELICOPTER SMOOTH  REFER TO DETAILS                                                                                                                                                      | CONTRACTOR                                                                                                | LANDSCAPE DESIGN DEVELOPMENT / TOWN PLANNING DRAWINGS                                                                                                                                                                                                            |   |
|   |        |                              |                                                                                                                                                                                                                                 |                                              |                                                                                                                                                                                                                                                                                                                                                                                                                                                                                                                                                                                                                                                                                                                                                                                                                                                                                                                                                                                                                                                                                                                                                                                                                                                                                                                                                                                                                                                                                                                                                                                                                                                                                                                                                                                                                                                                                                                                                                                                                                                                                                                                | SCHEDULE OF S           | HADE SAILS                                                                                                                                                                                                                                                                    |                                                                                                           | Nazareth College                                                                                                                                                                                                                                                 | 1 |
|   | TAP    | OUTDOOR GARDEN<br>TAPS       | KEY OPERATED CHROME PLATED HOSE TAP  TAP TO BE 600mm HIGH ATTACHED TO A TIMBER POST SUITABLE FOR IN GROUND USE.  SHUT-OFF DELAY 15 SEC AND                                                                                      | LOCAL SUPPLIER                               |                                                                                                                                                                                                                                                                                                                                                                                                                                                                                                                                                                                                                                                                                                                                                                                                                                                                                                                                                                                                                                                                                                                                                                                                                                                                                                                                                                                                                                                                                                                                                                                                                                                                                                                                                                                                                                                                                                                                                                                                                                                                                                                                | SHADE SAILS             | PRODUCT: COM HEAVY 430 SHADECLOTH  COLOUR: DESERT SAND 484309 92% UVR BLOCK  POST FINISH: ALL POSTS ARE TO BE CIRCULAR HOLLOW STEEL SECTIONS AND STRUCTURALLY CERTIFIED                                                                                                       | SHADE LIVING (A DIVISION<br>OF OASIS TENSION<br>STRUCTURES (AUSTRALIA)<br>PTY LTD) OR SIMILAR<br>APPROVED | Bunurong Country Manning Dr, Noble Park North VIC  Materials Palette                                                                                                                                                                                             |   |
| J |        |                              | PRE-SET FLOW RATE 4L/MIN., ADJUSTABLE. 10 YEARS WARRANTY. REGISTERED PLUMBER TO INSTALL AND CONNECT UNIT AND CARRY OUT ALL ASSOCIATED PLUMBING WORKS. PLUMBING WORKS MUST BE COMPLETED IN ACCORDANCE WITH AUSTRALIAN STANDARDS. |                                              |                                                                                                                                                                                                                                                                                                                                                                                                                                                                                                                                                                                                                                                                                                                                                                                                                                                                                                                                                                                                                                                                                                                                                                                                                                                                                                                                                                                                                                                                                                                                                                                                                                                                                                                                                                                                                                                                                                                                                                                                                                                                                                                                |                         | POST COLOUR: MONUMENT  ALL SHADE SAILS OVER PLAY STRUCTURES MUST BE HIGH ENOUGH THAT CHILDREN CANNOT REACH OR TOUCH THE SAILS FROM ANY POINT, NOR CLIMB FROM ANY PART OF THE STRUCTURE (INCLUDING THE TOP OF BARRIERS OR SUPPORTS) ONTO THE SAIL. REFER TO SETOUT PLAN LWD1.3 |                                                                                                           | DRAWING NUMBER OF LDD04  Drawn By Checked  Drawn By Checked  CM                                                                                                                                                              | J |
|   |        | 1                            | REFER TO DETAILS                                                                                                                                                                                                                | 2                                            |                                                                                                                                                                                                                                                                                                                                                                                                                                                                                                                                                                                                                                                                                                                                                                                                                                                                                                                                                                                                                                                                                                                                                                                                                                                                                                                                                                                                                                                                                                                                                                                                                                                                                                                                                                                                                                                                                                                                                                                                                                                                                                                                |                         | 3                                                                                                                                                                                                                                                                             |                                                                                                           | Mote: This drawing is to be read in conjunction with the other submitted documents COPYRIGHT® JEAVONS LANDSCAPE ARCHITECT DO NOT SCALE DRAWING                                                                                                                   |   |