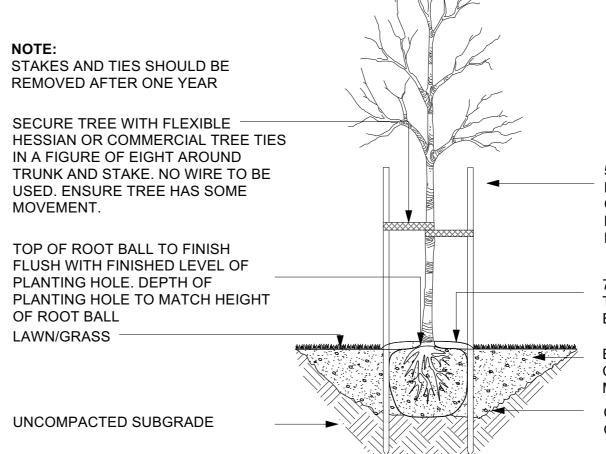

LDD07

Scale: 1:10

PROPOSED PLANTING (REFER TO PLANTING PLAN FOR DETAILS).

**EXPOSED AGGREGATE PAVING** REFER TO GARDEN BED PREPARATION LDD07 Scale: 1:10

50x50mm TIMBER TREE STAKE WITH POST CAPS DRIVEN INTO SUBGRADE OUTSIDE OF ROOTBALL PRIOR TO BACKFILLING. MINIMUM TWO STAKES PER TREE.

75mm DEPTH OF 12mm RECYCLED TIMBER MULCH (OR APPROVED EQUIVALENT)

BACKFILL HOLE WITH SITE TOPSOIL COMBINED WITH COMPOSTED MULCH/SOIL CONDITIONER **CULTIVATE OR SCARIFY 40mm DEPTH** OF PLANTING HOLE

architects