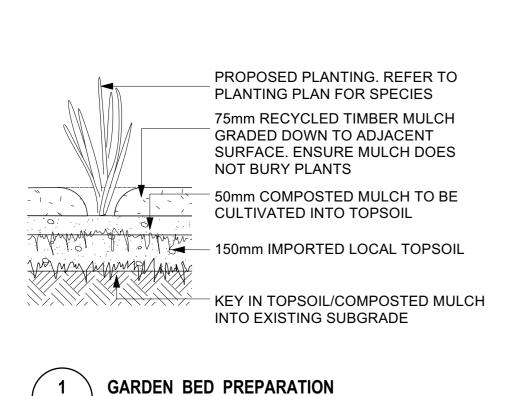

#### **GENERAL:**

- 1. THE CONTRACTOR IS DEEMED TO BE RESPONSIBLE FOR THE CORRECT INSTALLATION OF ALL WORK.
- 2. THE CONTRACTOR MUST ENSURE THE SITE IS SECURELY FENCED OFF WITH CHAIN MESH FENCE THROUGHOUT THE CONSTRUCTION PERIOD.
- 3. ROOTS OF EXISTING TREES MUST NOT BE DISTURBED, REFER TO WORK NEAR EXISTING TREES NOTES.
- 4. REFER TO ENGINEERING DRAWINGS FOR STRUCTURAL INFORMATION. DIMENSIONS SHOWN ON ENGINEERING DRAWINGS TAKE PRECEDENCE FOR ALL CONSTRUCTION.
- 5. ENSURE NO TRIP HAZARDS BETWEEN ALL NEW AND EXISTING SURFACES.
- 6. ALL SURFACES TO BE GRADED TO ACHIEVE POSITIVE DRAINAGE TO NEAREST STORMWATER SYSTEM.

LDD07

Scale: 1:10

PROPOSED PLANTING (REFER TO PLANTING PLAN FOR DETAILS).

**EXPOSED AGGREGATE PAVING** REFER TO GARDEN BED PREPARATION LDD07 Scale: 1:10

50x50mm TIMBER TREE STAKE WITH POST CAPS DRIVEN INTO SUBGRADE OUTSIDE OF ROOTBALL PRIOR TO BACKFILLING. MINIMUM TWO STAKES PER TREE.