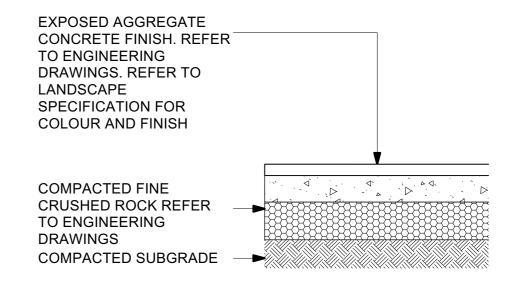

LDD07

Scale: 1:10

PROPOSED PLANTING (REFER TO PLANTING PLAN FOR DETAILS).

**EXPOSED AGGREGATE PAVING** REFER TO GARDEN BED PREPARATION LDD07 Scale: 1:10

50x50mm TIMBER TREE STAKE WITH POST CAPS DRIVEN INTO SUBGRADE OUTSIDE OF ROOTBALL PRIOR TO BACKFILLING. MINIMUM TWO STAKES PER TREE.