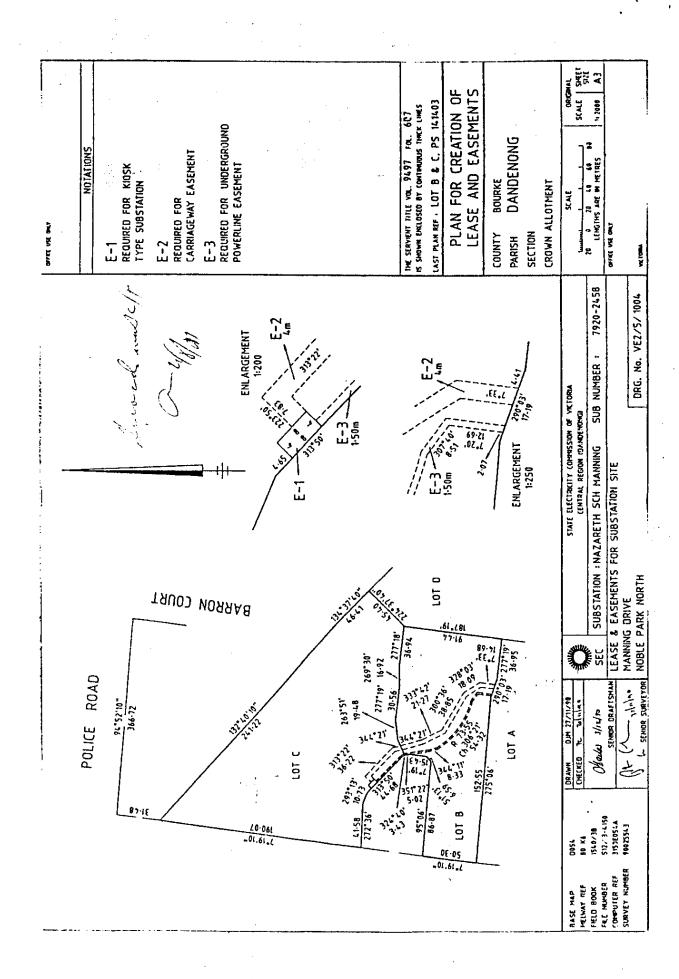

Land (Note 4)

ALL THOSE pieces of land marked E-1, E-2 and E-3 on the plan hereon and being part of the land described in Certificates of Title Volume 9497 Folios 606 and

Caveator

STATE ELECTRICITY COMMISSION OF VICTORIA of 15 William Street, Melbourn

Estate or Interest Claimed (Note 6)

An equitable interest as Lessee

Grounds of Claim As Lessee by virtue of an unregistered Lease dated 13th May, 1991 between THE ROMAN CATHOLIC TRUSTS CORPORATION FOR THE DIOCESE OF MELBOURNE and STATE ELECTRICITY COMMISSION OF VICTORIA

Extent of Prohibition (Note 8)

A-BSOLUTELY

Unless such instrument is expressed to be subject to the Caveator's claim.

Registered Proprietor (Note 9)

THE ROMAN CATHOLIC TRUSTS CORPORATION FOR THE DIOCESE OF MELBOURNE