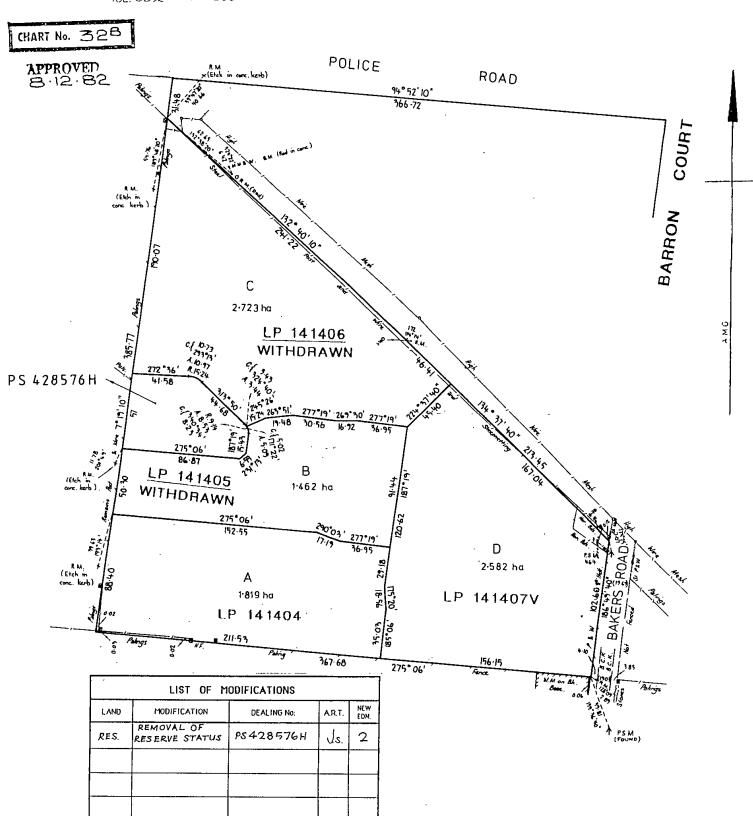

## LP141403 EDITION 2 APPROVED 8 1/2/82

|                                                                                                                   | APPROPRIATIONS | ENCUMBRANCES & OTHER NOTATIONS                                                                                                                 |
|-------------------------------------------------------------------------------------------------------------------|----------------|------------------------------------------------------------------------------------------------------------------------------------------------|
| PLAN OF SUBDIVISION OF PART OF CROWN PORTION 5 PARISH OF DANDENONG COUNTY OF BOURKE  SCALE  LENGTHS ARE IN METRES |                | BEARING DATUM. A.M.G. ZOME 55 A.M.G. REFERENCE 7922/55/341400/5799000 REFERENCE MARKS IR.M.) ARE 002 DIAMCTER IRON ROOS UNLESS SHOWN DITERWISE |