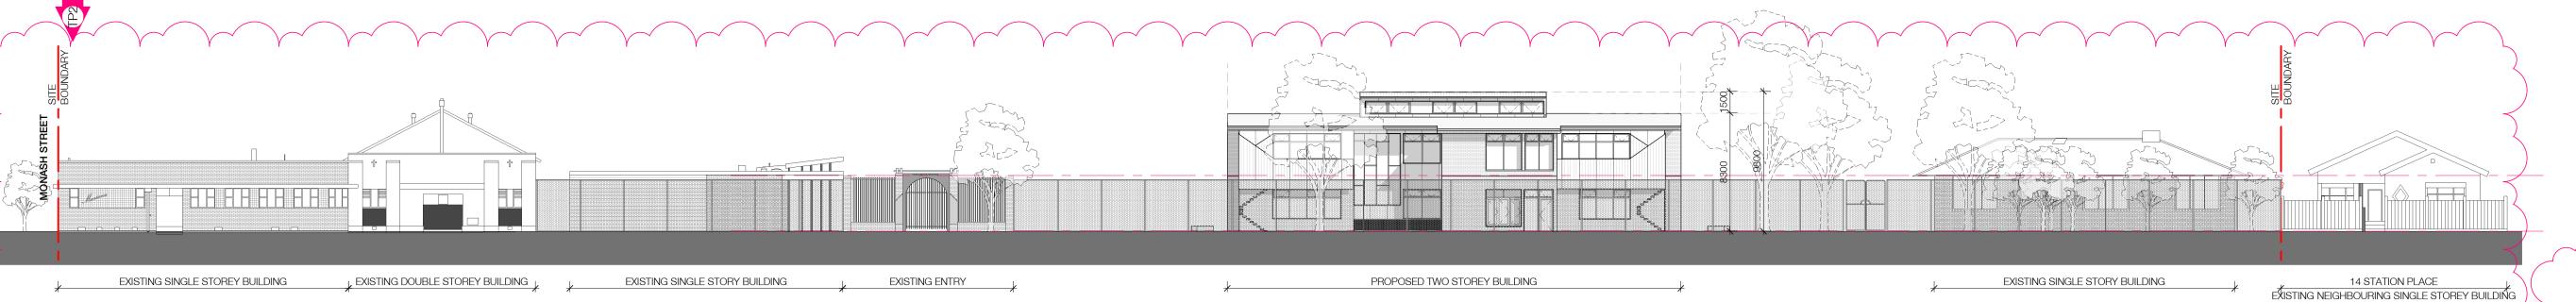

Scale1:100 @ A1DateJanuary 2021DrawnW.LArchitectS.L

Our Lady of the Immaculate Conception Sunshine Primary School, 32 Station Place, Sunshine

Roof Plan

Drawing No. 200174/TP05 TP1

Station Place Streetscape Elevation