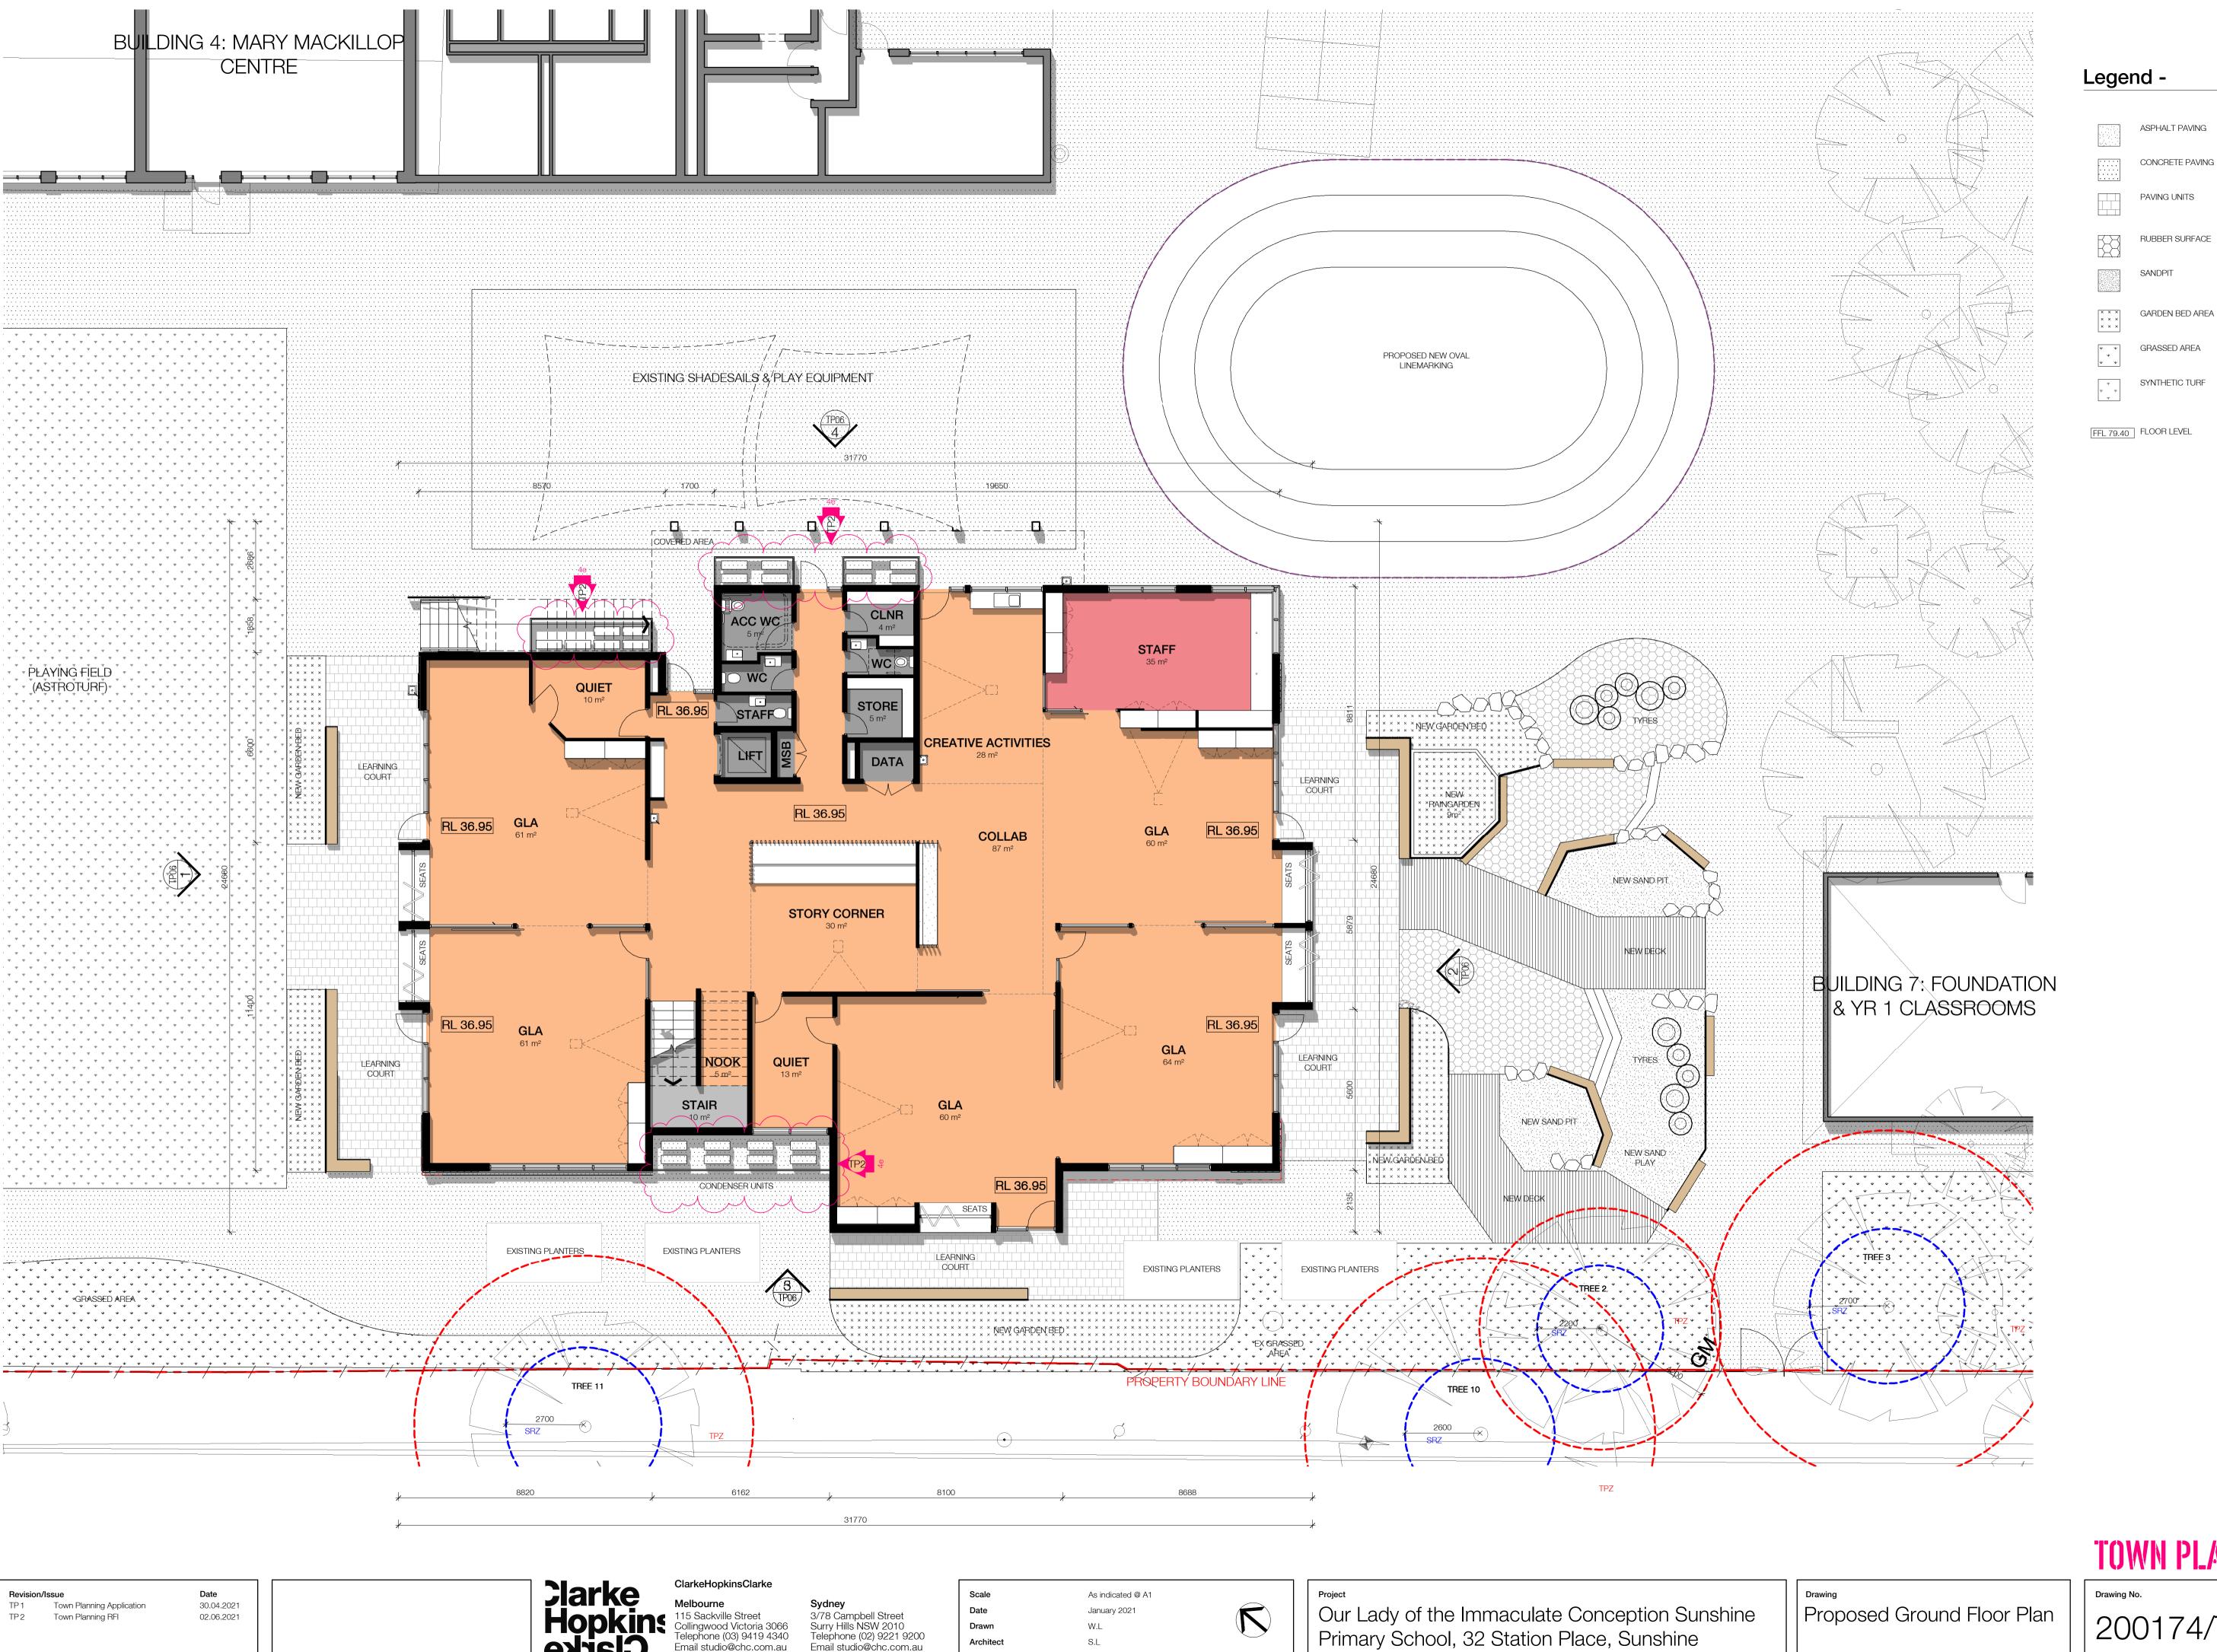

Sydney
3/78 Campbell Street
Surry Hills NSW 2010
Telephone (02) 9221 9200
Email studio@chc.com.au
www.chc.com.au

Scale1:100 @ A1DateJanuary 2021DrawnW.LArchitectS.L

Our Lady of the Immaculate Conception Sunshine Primary School, 32 Station Place, Sunshine

Proposed First Floor Plan

TOWN PLANNING

Drawing No.

PM1 PROFILED SHEET METAL - TYPE 1

TOWN PLANNING

Revision/Issue Date
TP 1 Town Planning Application 30.04.2021

A1 Use figured dimensions in preference to scale. Verify dimensions at job before shop fabrication. Read drawing in conjunction with specification.