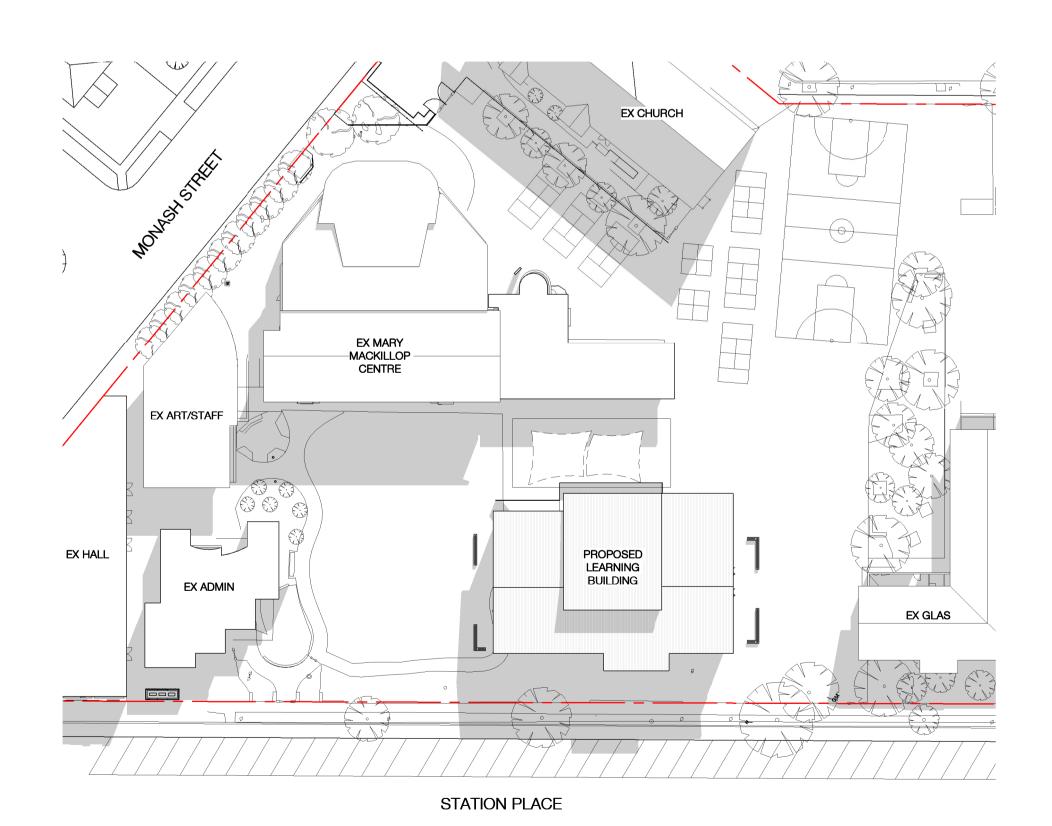

Scale 1:500 @ A1

Date January 2021

Drawn W.L

Architect S.L

Project Our Prin

Our Lady of The Immaculate Conception Parish Primary School, 32 Station Place, Sunshine

Shadow Diagrams

TOWN PLANNING
Drawing No.