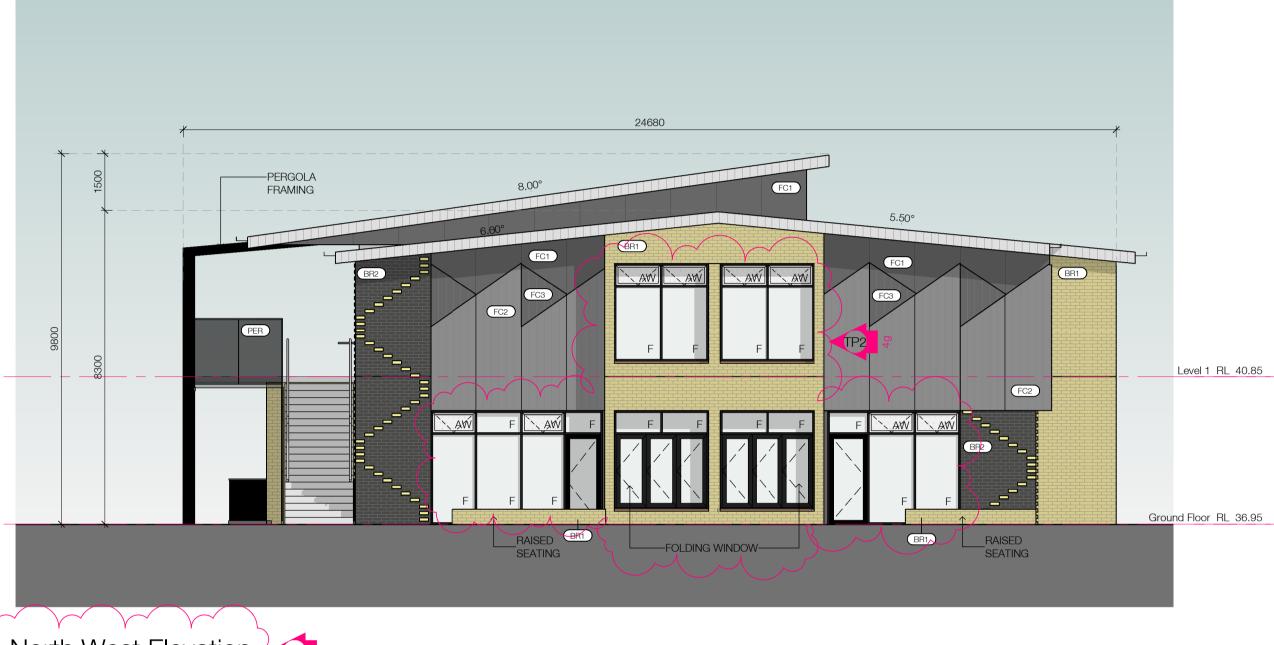

## Legend- Abbreviations

- BRICKWORK TYPE 1
- PROFILED SHEET METAL TYPE 1

North West Elevation

South East Elevation

Scale 1:100

Town Planning Application Town Planning RFI

30.04.2021 02.06.2021

115 Sackville Street Collingwood Victoria 3066 Telephone (03) 9419 4340 Email studio@chc.com.au

Sydney
3/78 Campbell Street
Surry Hills NSW 2010
Telephone (02) 9221 9200
Email studio 2000 com.au

As indicated @ A1 January 2021 Architect

Our Lady of the Immaculate Conception Sunshine Primary School, 32 Station Place, Sunshine

Building Elevations

TOWN PLANNING

200174/TP06 TP2

ClarkeHopkinsClarke

Section 1
Scale 1:100

Section 2 Scale 1:100

Revision/IssueDateTP 1Town Planning Application30.04.2021

ClarkeHopkinsClarke