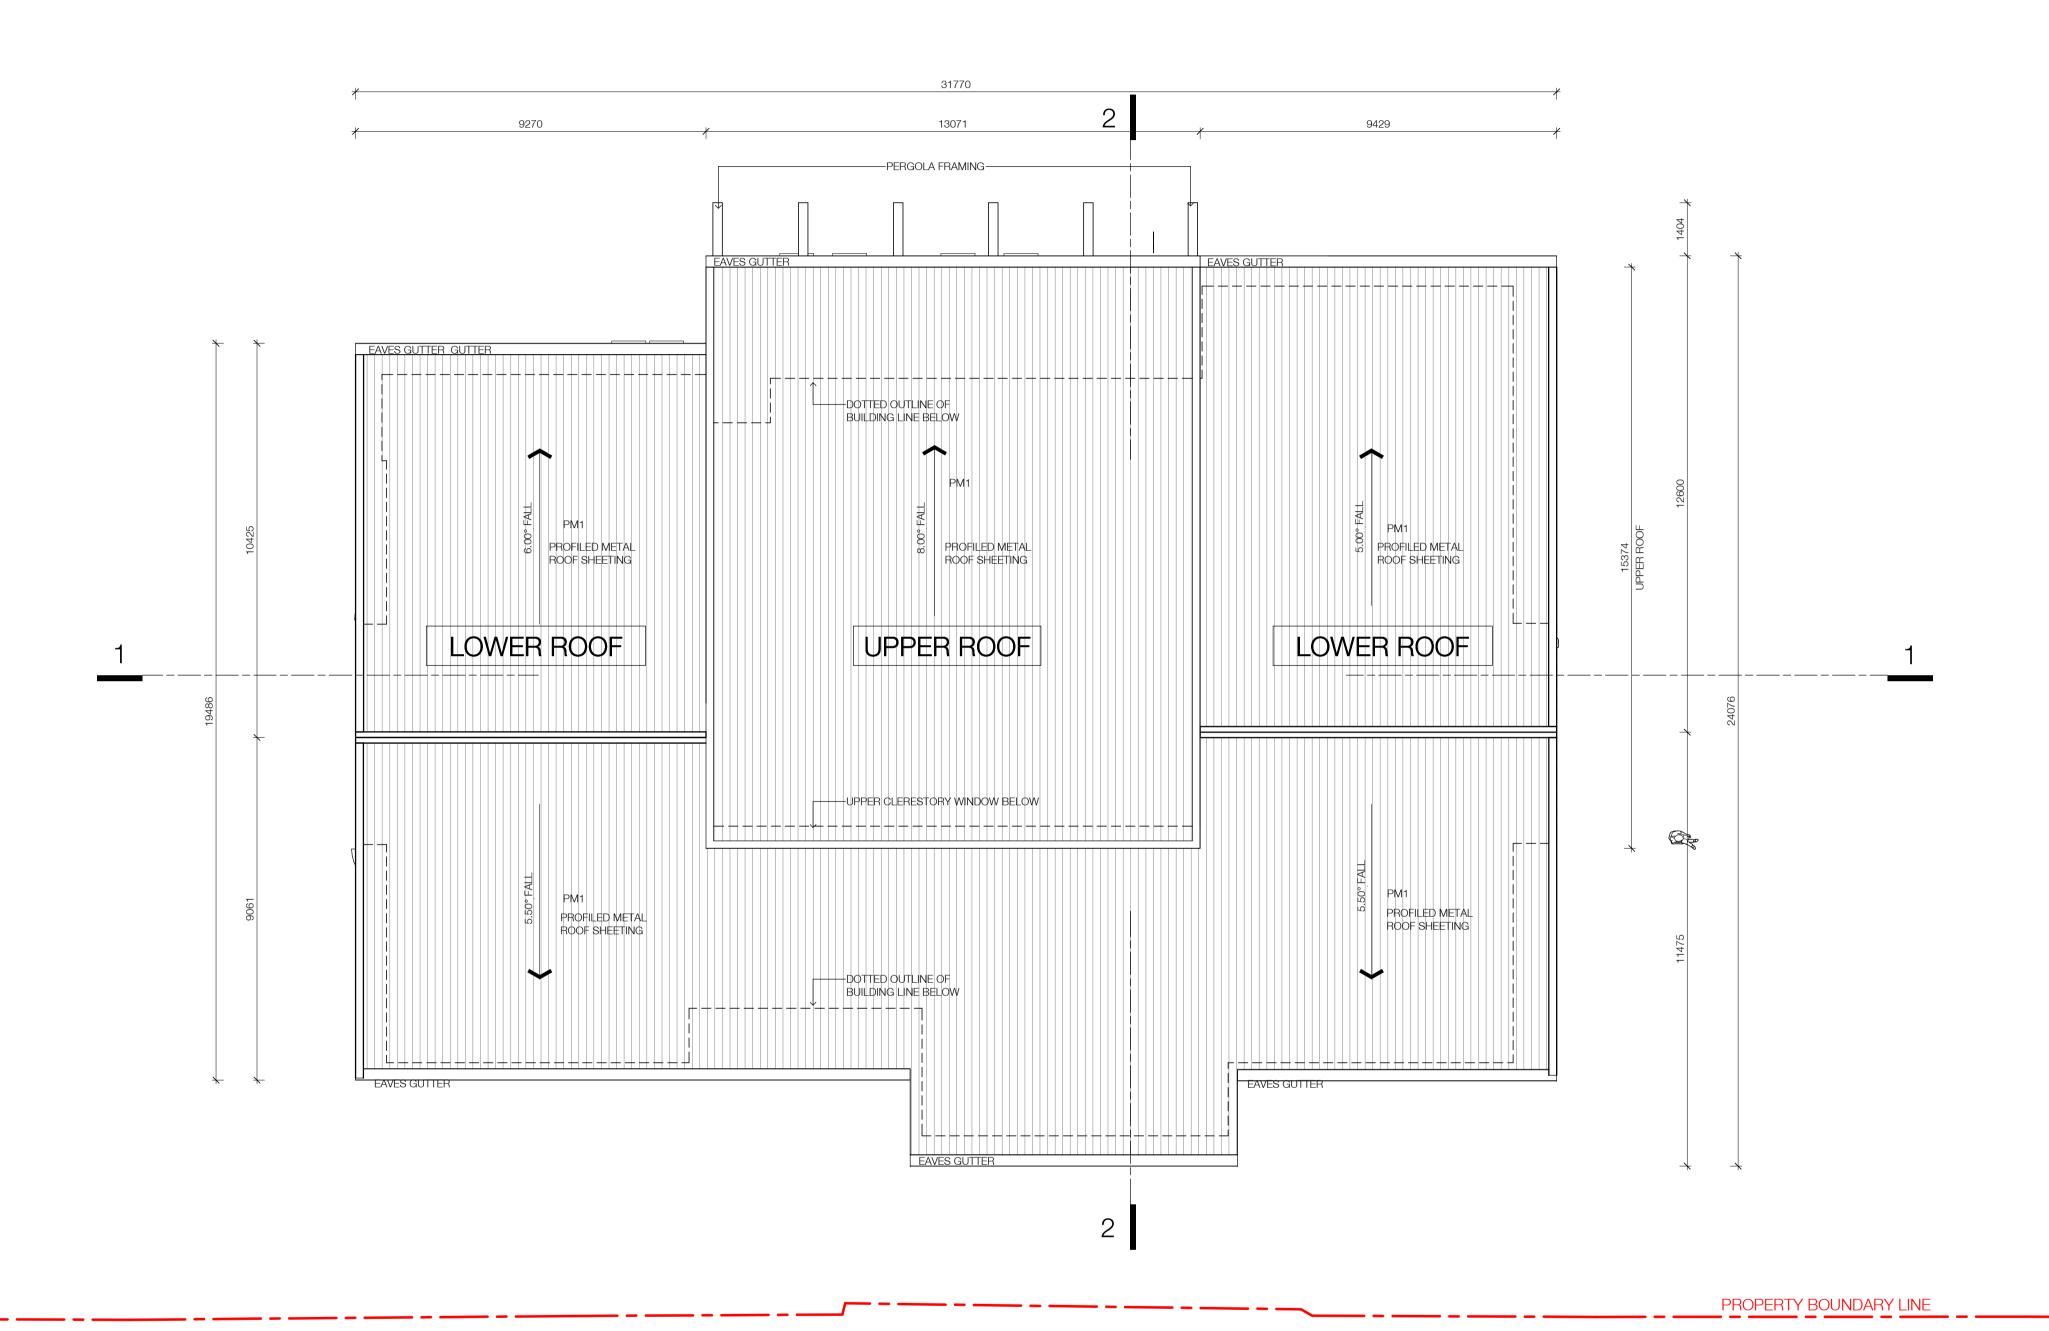

Scale1:100 @ A1DateJanuary 2021DrawnW.LArchitectS.L

Our Lady of the Immaculate Conception Sunshine Primary School, 32 Station Place, Sunshine

Roof Plan

Drawing No. 200174/TP05 TP1

Station Place Streetscape Elevation