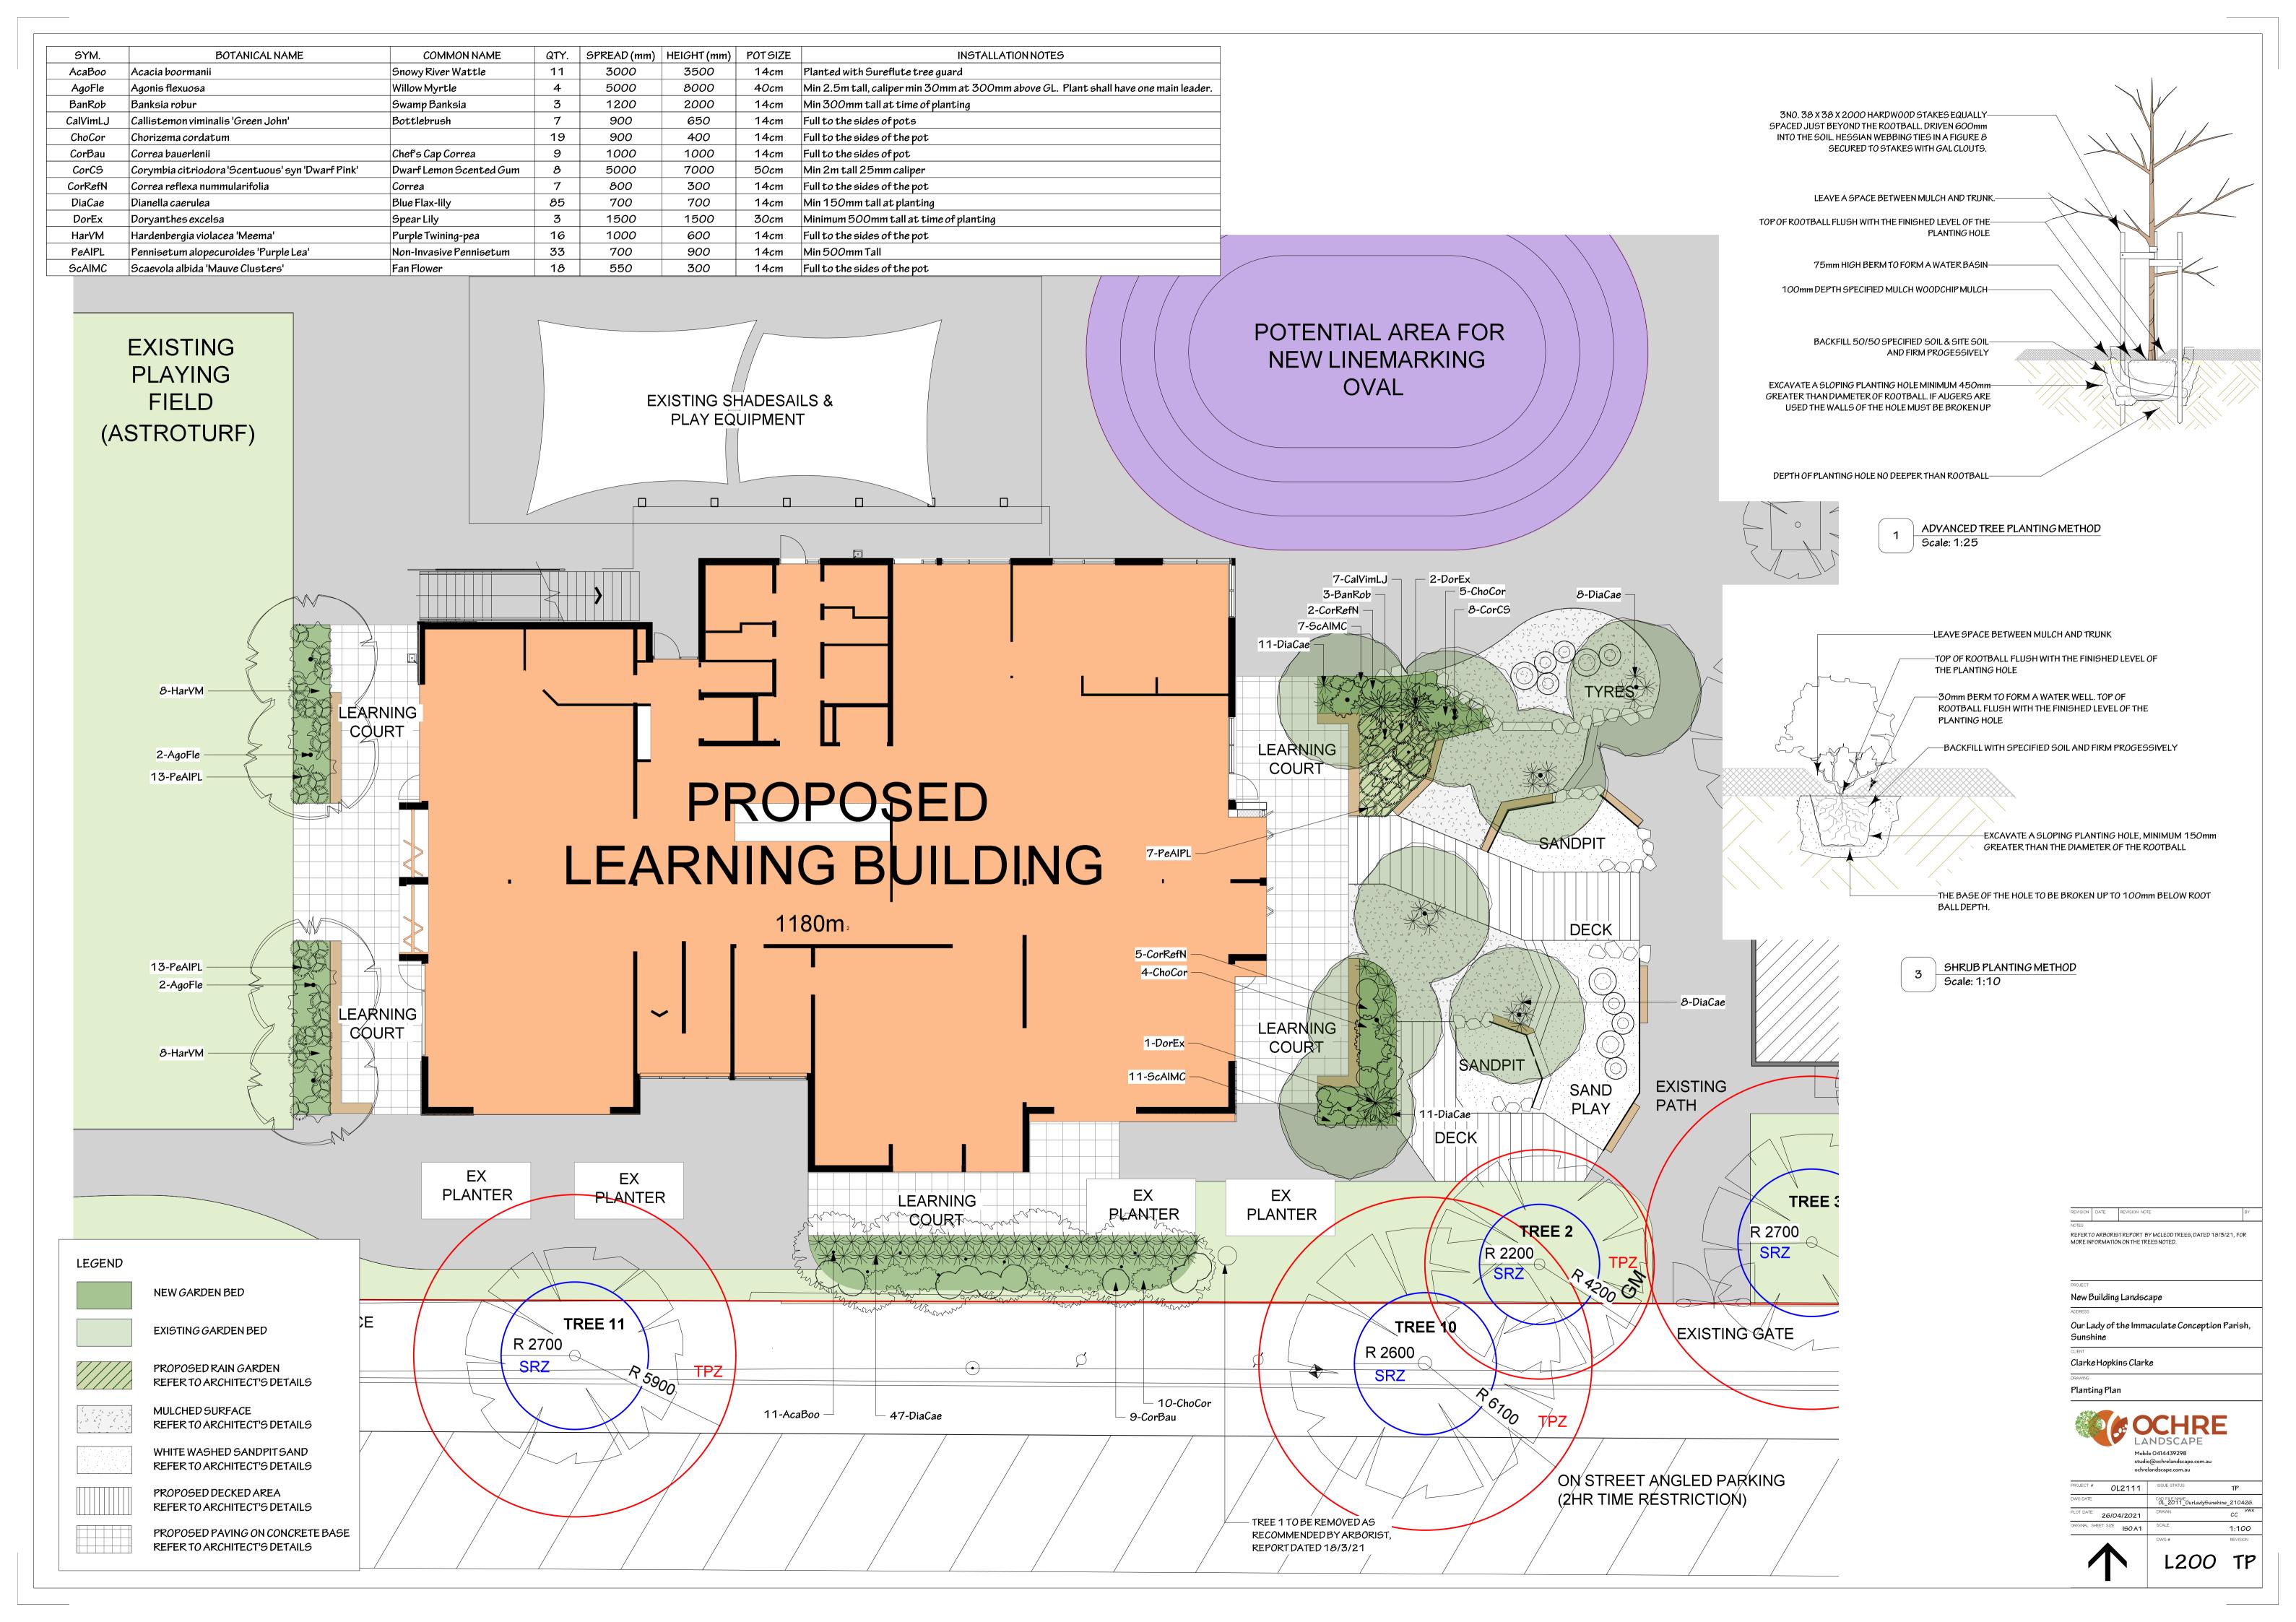

e Conception Sunshine Primary School, 32 Station Place, Sunshine

Building Elevations

TOWN PLANNING

200174/TP06 TP2

ClarkeHopkinsClarke



Section 1
Scale 1:100



Section 2 Scale 1:100

Revision/IssueDateTP 1Town Planning Application30.04.2021

ClarkeHopkinsClarke

Melbourne
115 Sackville Street
Collingwood Victoria 3066
Telephone (03) 9419 4340
Email studio@chc.com.au
www.chc.com.au

Sydney
3/78 Campbell Street
Surry Hills NSW 2010
Telephone (02) 9221 9200
Email studio@chc.com.au
www.chc.com.au

 Scale
 1 : 100 @ A1

 Date
 January 2021

 Drawn
 W.L

 Architect
 S.L

Our Lady of the Immaculate Conception Sunshine Primary School, 32 Station Place, Sunshine

Building Sections

TOWN PLANNING
Drawing No.



TOWN PLANNING

200174/TP03 TP2

Email studio@chc.com.au

Email studio@chc.com.au