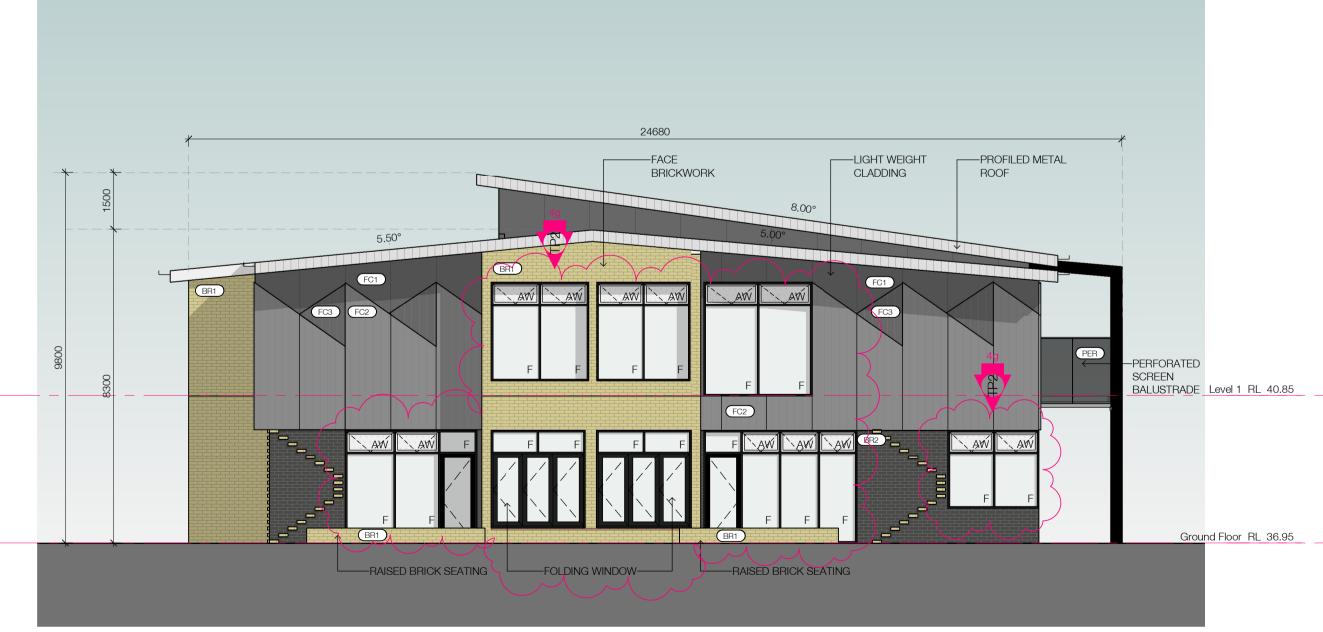

## Legend- Abbreviations

- BRICKWORK TYPE 1
- PROFILED SHEET METAL TYPE 1

North West Elevation

South East Elevation

Scale 1:100

Town Planning Application Town Planning RFI

30.04.2021 02.06.2021

115 Sackville Street Collingwood Victoria 3066 Telephone (03) 9419 4340 Email studio@chc.com.au

Sydney
3/78 Campbell Street
Surry Hills NSW 2010
Telephone (02) 9221 9200
Email studio 2000 com.au

As indicated @ A1 January 2021 Architect

Our Lady of the Immaculate Conception Sunshine Primary School, 32 Station Place, Sunshine

Building Elevations

TOWN PLANNING

200174/TP06 TP2

ClarkeHopkinsClarke

Section 1
Scale 1:100

Section 2 Scale 1:100

Revision/IssueDateTP 1Town Planning Application30.04.2021

ClarkeHopkinsClarke