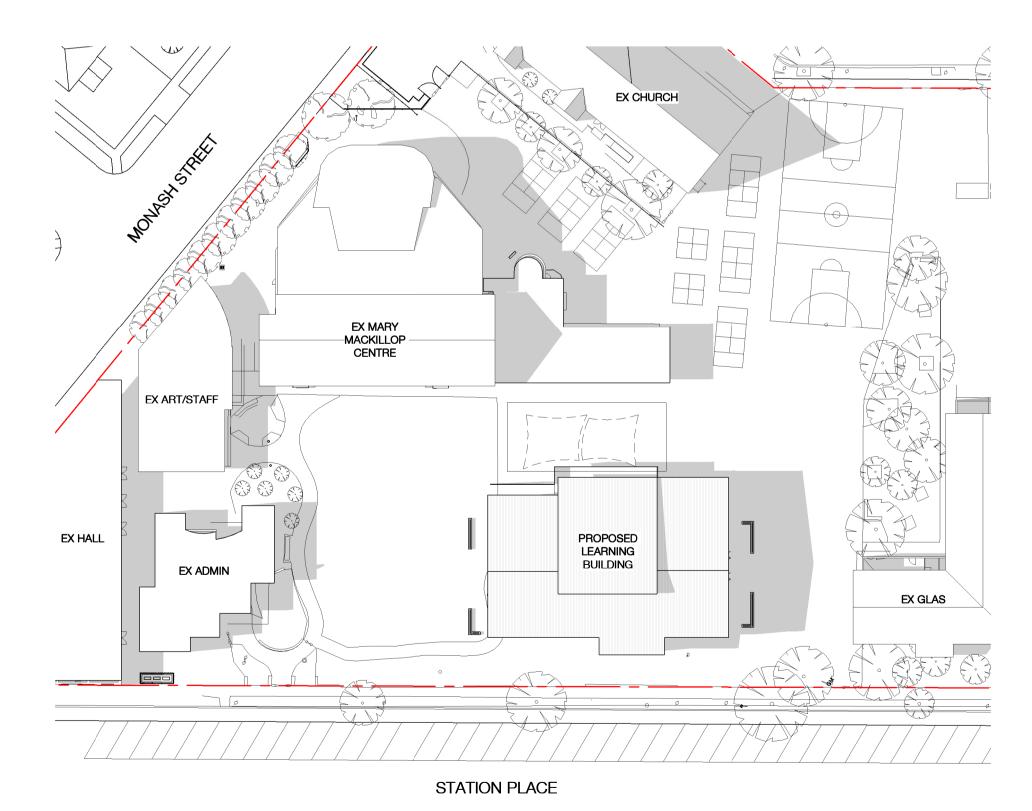

Scale1:100 @ A1DateJanuary 2021DrawnW.LArchitectS.L

Our Lady of the Immaculate Conception Sunshine Primary School, 32 Station Place, Sunshine

Roof Plan

Drawing No. 200174/TP05 TP1

Station Place Streetscape Elevation