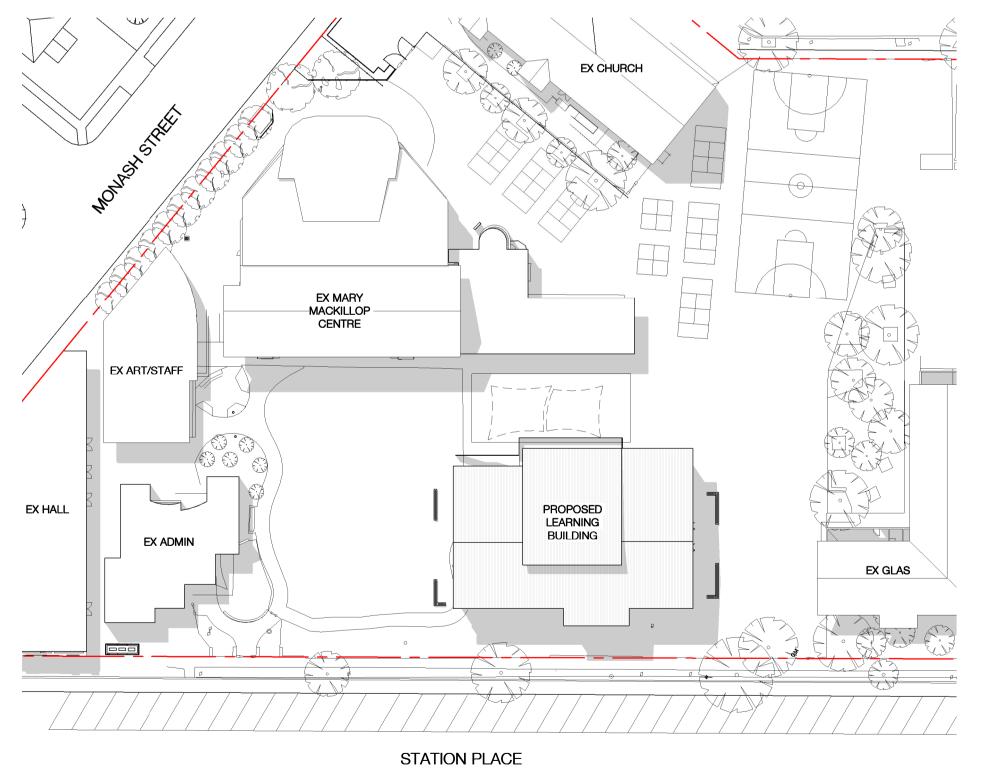

Sydney
3/78 Campbell Street
Surry Hills NSW 2010
Telephone (02) 9221 9200
Email studio@chc.com.au
www.chc.com.au

Scale1:100 @ A1DateJanuary 2021DrawnW.LArchitectS.L

Our Lady of the Immaculate Conception Sunshine Primary School, 32 Station Place, Sunshine

Proposed First Floor Plan

TOWN PLANNING

Drawing No.

PM1 PROFILED SHEET METAL - TYPE 1

TOWN PLANNING

Revision/Issue Date
TP 1 Town Planning Application 30.04.2021

A1 Use figured dimensions in preference to scale. Verify dimensions at job before shop fabrication. Read drawing in conjunction with specification.