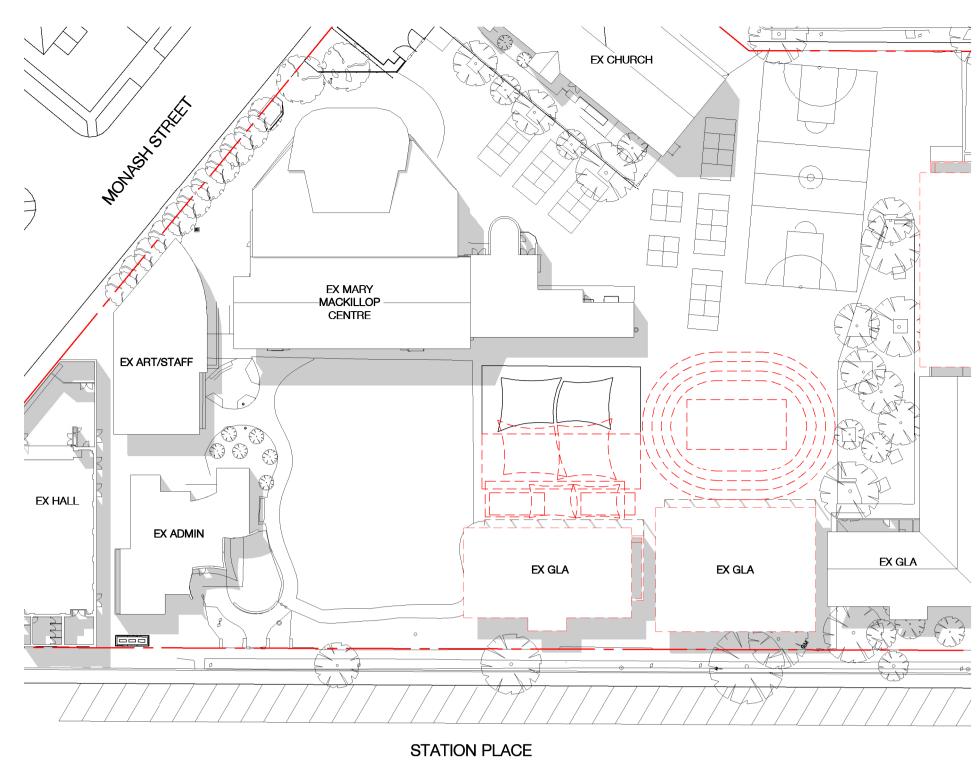

Cover Page

Drawing No.

Use figured dimensions in preference to scale. Verify dimensions at job before shop fabrication. Read drawing in conjunction with specification.

ClarkeHopkinsClarke

Shadows for Sept 22 at 9am\_Existing

Shadows for Sept 22 at 12 noon\_Existing

Shadows for Sept 22 at 3pm\_Existing

Shadows for Sept 22 at 9am\_Proposed

Shadows for Sept 22 at 12 noon\_Proposed

Shadows for Sept 22 at 3pm\_Proposed

vision/Issue
1 Town Planning Application
Date
30.04.2021
Clarke