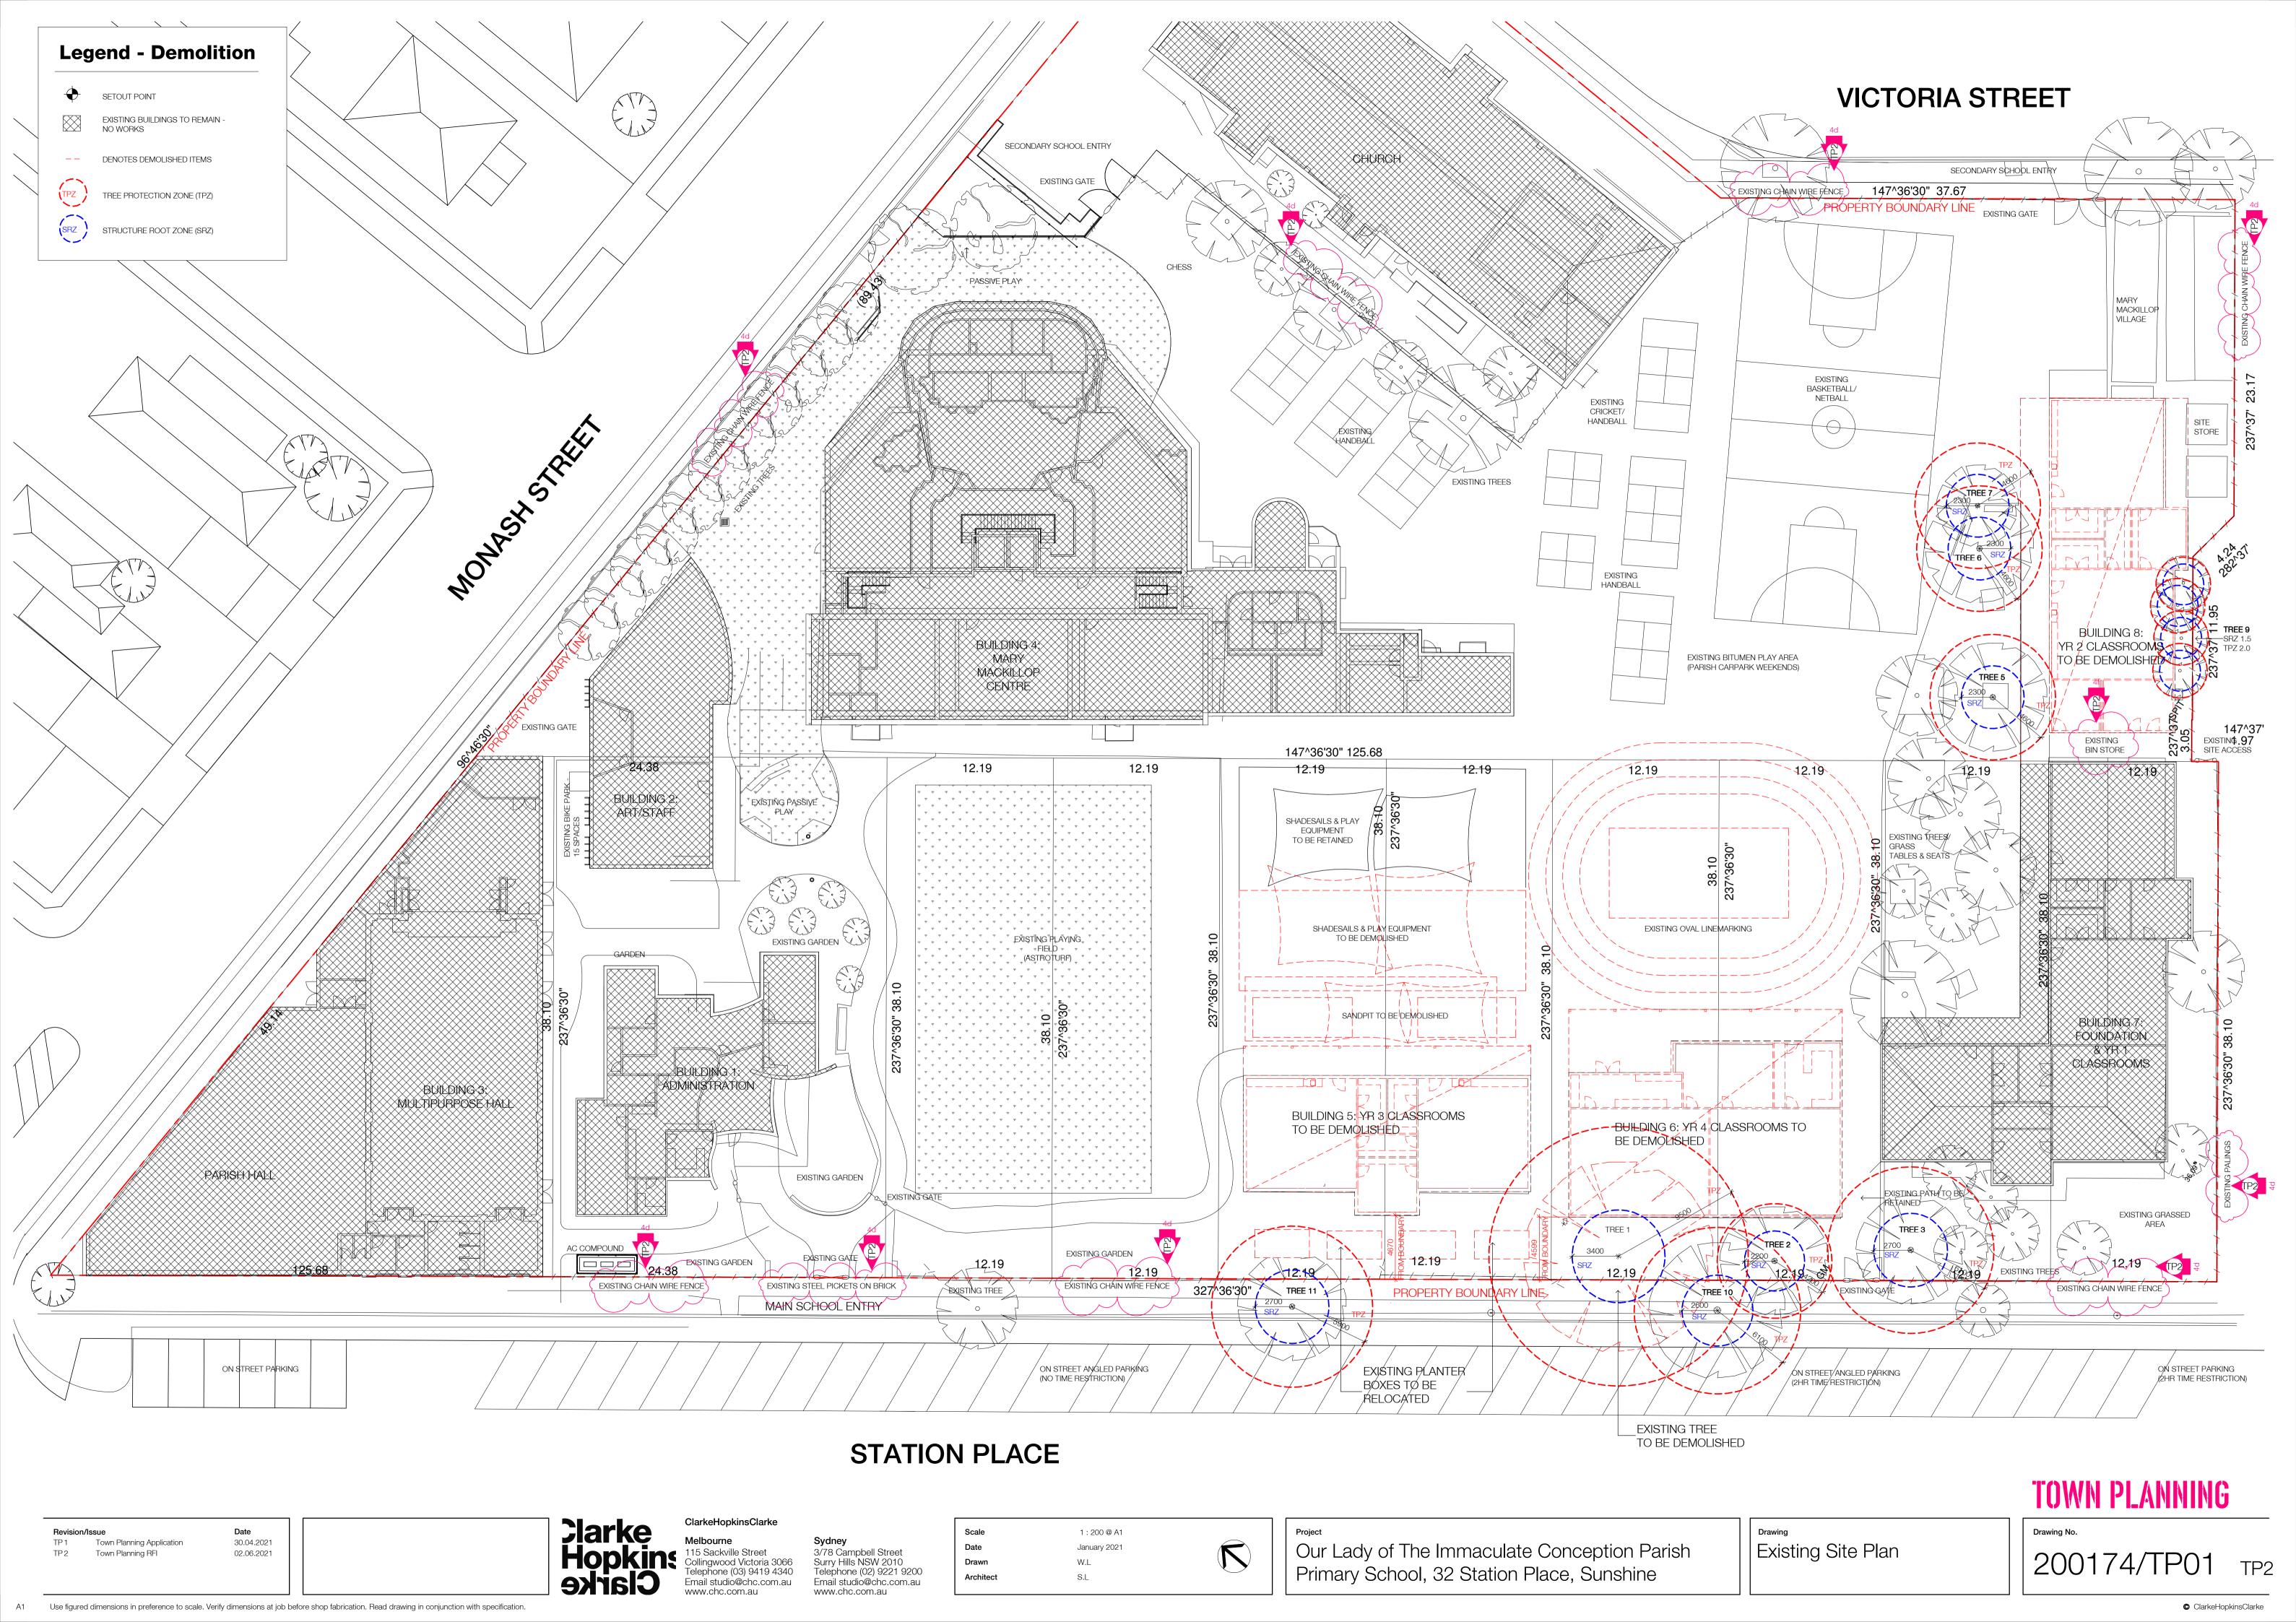

## TOWN PLANNING DRAWINGS

TP00 Cover Page
TP01 Existing Site Plan
TP02 Proposed Site Plan
TP03 Proposed Learning Building Ground Floor
TP04 Proposed Learning Building First Floor

TP05 Proposed Roof Plan
TP06 Building Elevations
TP07 Building Sections
TP08 Shadow Diagrams