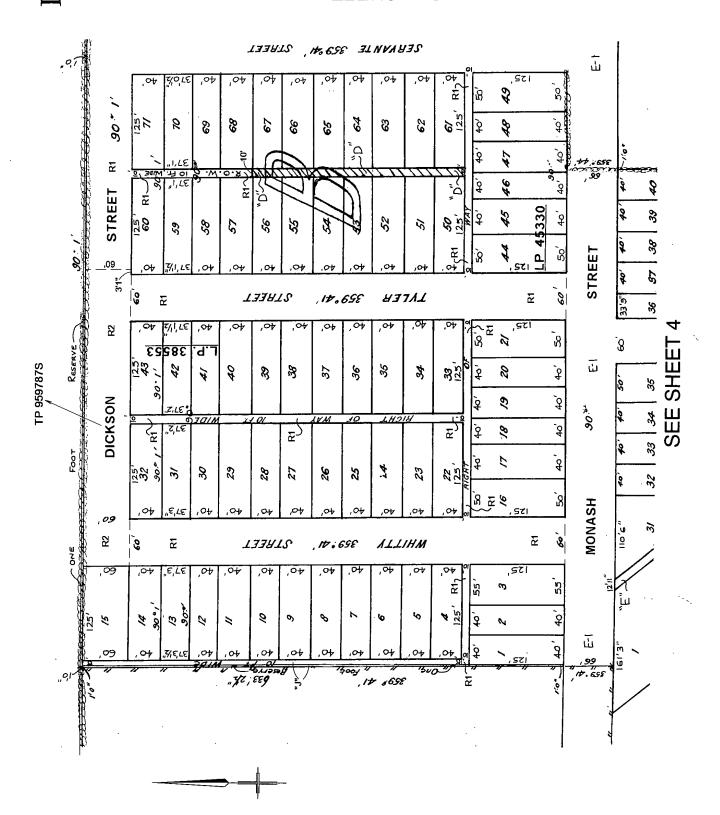

# PLAN OF SUBDIVISION OF PART OF CROWN PORTION 18 PARISH OF CUT PAW PAW

**COUNTY OF BOURKE** 

V.1917 F.337 V.1917 F.338 V.1917 F.339 V.1841 F.030

#### **APPURTENANCIES**

AS TO LOTS 2-6 (B.I.), 8, 9, 10, 15, 16, 22, 23, 24, 39, 40, 41, 42, 43, & 44 BLOCK A TOGETHER WITH A RIGHT OF CARRIAGEWAY OVER THE ROADS COLOURED BROWN ON THIS PLAN AS CONTAINED IN VOL.1917 FOL.337

AS TO LOTS 1, 5, 8-12 (B.I.), 16-20 (B.I.), 46, 50, 51, 52 & 60 BLOCK B

TOGETHER WITH A RIGHT OF CARRIAGEWAY OVER THE ROADS COLOURED BROWN ON THIS PLAN AS CONTAINED IN VOL.1917 FOL.338

AS TO LOTS 47, 48, 49, 65, 68, 69, 72, 75, 81, 85, 87, 88, 100, 109, 110, 112 & 113 BLOCK B TOGETHER WITH A RIGHT OF CARRIAGEWAY OVER THE ROADS COLOURED BROWN ON THIS PLAN AS CONTAINED IN VOL.1917 FOL.338 & 339

AS TO LOTS 2, 7, 8, 15, 16 &18 BLOCK C TOGHETHER WITH A RIGHT OF CARRIAGEWAY OVER THE ROADS COLOURED BROWN ON THIS PLAN AS CONTAINED IN VOL.1841 FOL.030

AS TO LOT 103 BLOCK B TOGETHER WITH A RIGHT OF CARRIAGEWAY OVER E-2

AS TO LOT 44 BLOCK C TOGETHER WITH A RIGHT OF CARRIAGEWAY OVER E-5 LP 1683 EDITION 6 PLAN MAY BE LODGED

4 SHEETS SHEET I

25/11/87

COLOUR CODE E-1, R1 & R2 = BROWN