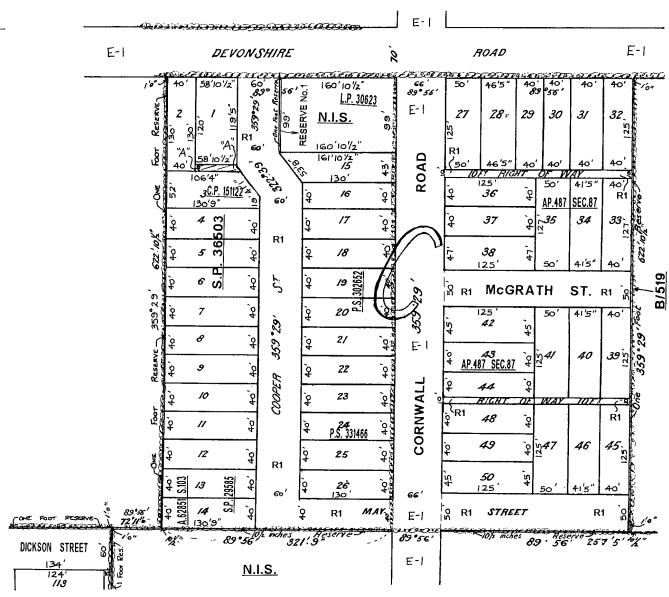

# PLAN OF SUBDIVISION OF PART OF CROWN PORTION 18 PARISH OF CUT PAW PAW

**COUNTY OF BOURKE** 

V.1917 F.337 V.1917 F.338 V.1917 F.339 V.1841 F.030

#### **APPURTENANCIES**

AS TO LOTS 2-6 (B.I.), 8, 9, 10, 15, 16, 22, 23, 24, 39, 40, 41, 42, 43, & 44 BLOCK A TOGETHER WITH A RIGHT OF CARRIAGEWAY OVER THE ROADS COLOURED BROWN ON THIS PLAN AS CONTAINED IN VOL.1917 FOL.337

AS TO LOTS 1, 5, 8-12 (B.I.), 16-20 (B.I.), 46, 50, 51, 52 & 60 BLOCK B

TOGETHER WITH A RIGHT OF CARRIAGEWAY OVER THE ROADS COLOURED BROWN ON THIS PLAN AS CONTAINED IN VOL.1917 FOL.338

AS TO LOTS 47, 48, 49, 65, 68, 69, 72, 75, 81, 85, 87, 88, 100, 109, 110, 112 & 113 BLOCK B TOGETHER WITH A RIGHT OF CARRIAGEWAY OVER THE ROADS COLOURED BROWN ON THIS PLAN AS CONTAINED IN VOL.1917 FOL.338 & 339

AS TO LOTS 2, 7, 8, 15, 16 &18 BLOCK C TOGHETHER WITH A RIGHT OF CARRIAGEWAY OVER THE ROADS COLOURED BROWN ON THIS PLAN AS CONTAINED IN VOL.1841 FOL.030

AS TO LOT 103 BLOCK B TOGETHER WITH A RIGHT OF CARRIAGEWAY OVER E-2

AS TO LOT 44 BLOCK C TOGETHER WITH A RIGHT OF CARRIAGEWAY OVER E-5 LP 1683 EDITION 6 PLAN MAY BE LODGED

4 SHEETS SHEET I

25/11/87

COLOUR CODE E-1, R1 & R2 = BROWN