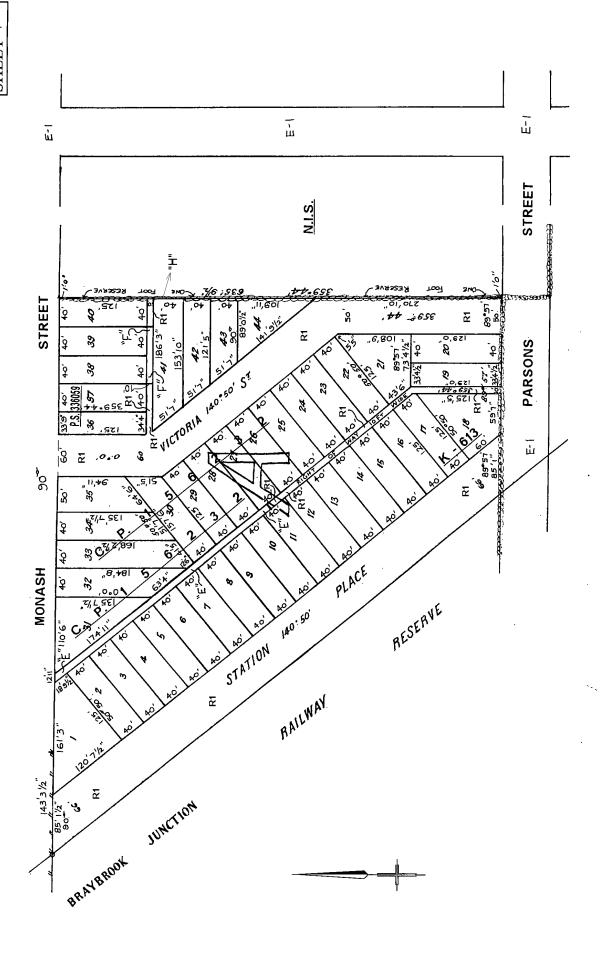

#### PLAN OF CONSOLIDATION

LV USE ONLY

**EDITION** 

PLAN NUMBER

#### PC362909K

Location of Land

PARISH :

CUT-PAW-PAW

TOWNSHIP : SECTION :

CROWN ALLOTMENT:

CROWN PORTION:

18 (PART)

LV BASE RECORD :

CHART 129 (2478)

LAST PLAN REFERENCE:

LOT 1 ON PS417158P AND LOT 1 ON TP10504C VOL. 10425 FOL 546 VOL (1517 FOL 532 (A) (LAND IN TR. Y 750067L) 2-4 VICTORIA STREET

TITLE REFERENCES : POSTAL ADDRESS:

(AT TIME OF CONSOLIDATION)

SUNSHINE 3020

AMG CO-ORDINATES:
(APPROX. CENTRE OF PLAN)

NORTH

E: 309 330 Zone: 55 N: 5 815 150

DEPTH LIMITATIONS DOES NOT APPLY

EASEMENT INFORMATION

| LEGEND.               | A - ADDIIDTENANT FASEME                 | NT F - ENCI | MBERING EASEMENT R - EN | CUMBERING EASEMENT (ROAD)   |
|-----------------------|-----------------------------------------|-------------|-------------------------|-----------------------------|
|                       | I - ATTORTEMENT ENGLISH                 | T           | 1                       |                             |
| EASEMENT<br>REFERENCE | PURPOSE                                 | (METRES)    | ORIGIN                  | LAND BENEFITED/IN FAVOUR OF |
| E-1                   | AS PROVIDED FOR IN<br>SEC.207C LGA 1989 | SEE DIAG.   | SEC 207C LGA 1989       | CITY WEST WATER             |
| E-1                   | AS PROVIDED FOR IN<br>SEC.207C LGA 1989 | SEE DIAG.   | TRANSFER V750067L       | BRIMBANK CITY COUNCIL       |

SURVEY

SCALE 1:1000 20 30 40 50 LENGTHS ARE IN METRES

BARKER MONAHAN

SURVEYORS DEVELOPMENT AND
LOCAL GOVERNMENT CONSULTANTS
SOLIGERT RO WEST PRESTON 3077
P.O. BOX 218 PRESTON , DAY218
TELEPHONE 9478 6133 FAX 9470 5189