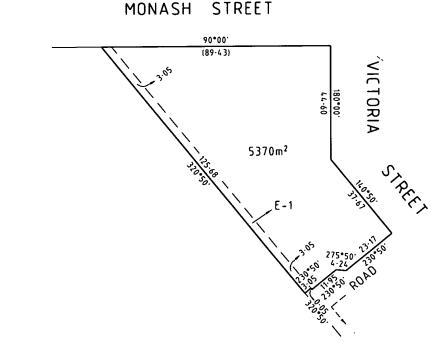

#### PC362909K

Location of Land

PARISH :

CUT-PAW-PAW

TOWNSHIP : SECTION :

CROWN ALLOTMENT:

CROWN PORTION:

18 (PART)

LV BASE RECORD :

CHART 129 (2478)

LAST PLAN REFERENCE:

LOT 1 ON PS417158P AND LOT 1 ON TP10504C VOL. 10425 FOL 546 VOL (1517 FOL 532 (A) (LAND IN TR. Y 750067L) 2-4 VICTORIA STREET

TITLE REFERENCES : POSTAL ADDRESS:

(AT TIME OF CONSOLIDATION)

SUNSHINE 3020

AMG CO-ORDINATES:
(APPROX. CENTRE OF PLAN)

NORTH

E: 309 330 Zone: 55 N: 5 815 150

DEPTH LIMITATIONS DOES NOT APPLY

EASEMENT INFORMATION

| LEGEND.               | A - ADDIIDTENANT FASEME                 | NT F - ENCI | MBERING EASEMENT R - EN | CUMBERING EASEMENT (ROAD)   |
|-----------------------|-----------------------------------------|-------------|-------------------------|-----------------------------|
|                       | I - ATTORTEMENT ENGLISH                 | T           | 1                       |                             |
| EASEMENT<br>REFERENCE | PURPOSE                                 | (METRES)    | ORIGIN                  | LAND BENEFITED/IN FAVOUR OF |
| E-1                   | AS PROVIDED FOR IN<br>SEC.207C LGA 1989 | SEE DIAG.   | SEC 207C LGA 1989       | CITY WEST WATER             |
| E-1                   | AS PROVIDED FOR IN<br>SEC.207C LGA 1989 | SEE DIAG.   | TRANSFER V750067L       | BRIMBANK CITY COUNCIL       |