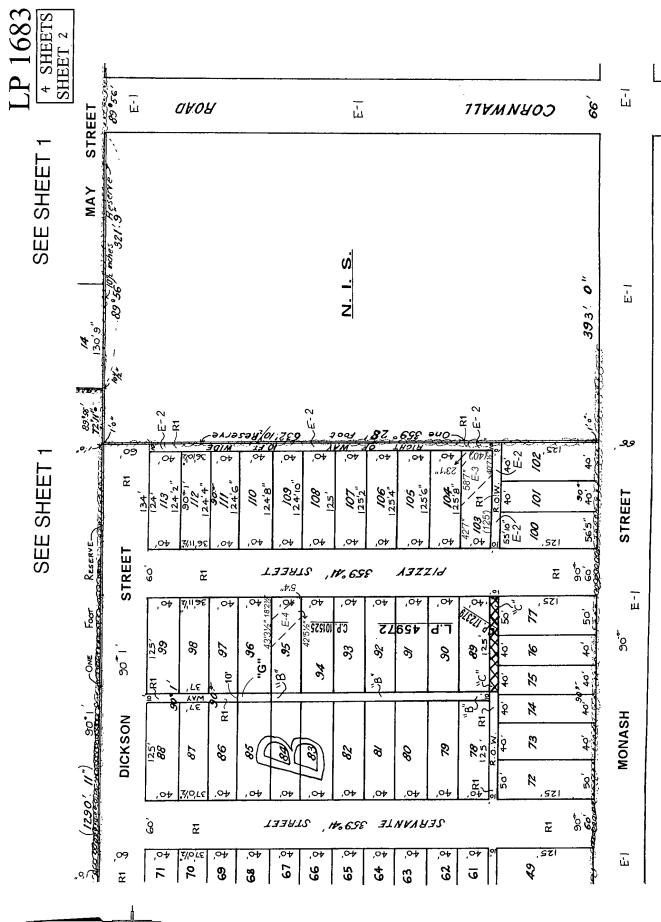

# PLAN OF SUBDIVISION OF PART OF CROWN PORTION 18 PARISH OF CUT PAW PAW

**COUNTY OF BOURKE** 

V.1917 F.337 V.1917 F.338 V.1917 F.339 V.1841 F.030

#### **APPURTENANCIES**

AS TO LOTS 2-6 (B.I.), 8, 9, 10, 15, 16, 22, 23, 24, 39, 40, 41, 42, 43, & 44 BLOCK A TOGETHER WITH A RIGHT OF CARRIAGEWAY OVER THE ROADS COLOURED BROWN ON THIS PLAN AS CONTAINED IN VOL.1917 FOL.337

AS TO LOTS 1, 5, 8-12 (B.I.), 16-20 (B.I.), 46, 50, 51, 52 & 60 BLOCK B

TOGETHER WITH A RIGHT OF CARRIAGEWAY OVER THE ROADS COLOURED BROWN ON THIS PLAN AS CONTAINED IN VOL.1917 FOL.338

AS TO LOTS 47, 48, 49, 65, 68, 69, 72, 75, 81, 85, 87, 88, 100, 109, 110, 112 & 113 BLOCK B TOGETHER WITH A RIGHT OF CARRIAGEWAY OVER THE ROADS COLOURED BROWN ON THIS PLAN AS CONTAINED IN VOL.1917 FOL.338 & 339

AS TO LOTS 2, 7, 8, 15, 16 &18 BLOCK C TOGHETHER WITH A RIGHT OF CARRIAGEWAY OVER THE ROADS COLOURED BROWN ON THIS PLAN AS CONTAINED IN VOL.1841 FOL.030

AS TO LOT 103 BLOCK B TOGETHER WITH A RIGHT OF CARRIAGEWAY OVER E-2

AS TO LOT 44 BLOCK C TOGETHER WITH A RIGHT OF CARRIAGEWAY OVER E-5 LP 1683 EDITION 6 PLAN MAY BE LODGED

4 SHEETS SHEET I

25/11/87

COLOUR CODE E-1, R1 & R2 = BROWN