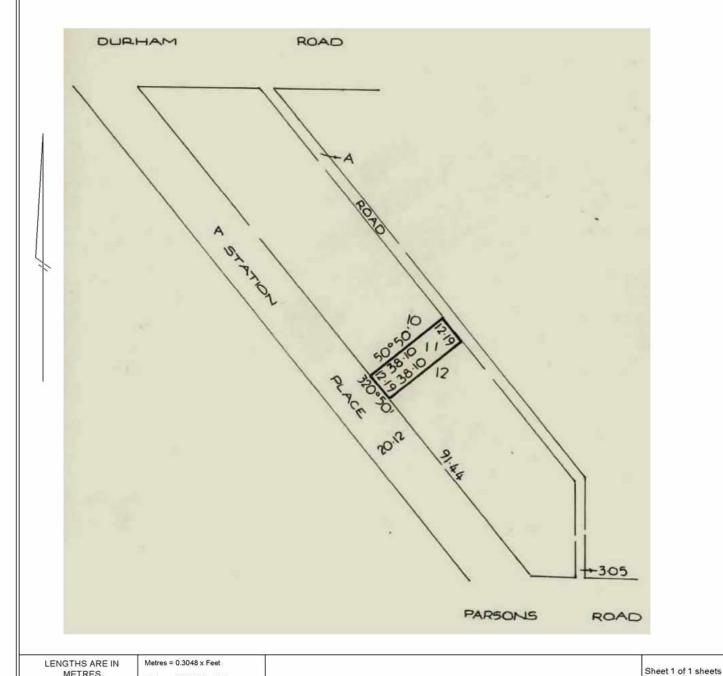

The document is invalid if this cover sheet is removed or altered.

Depth Limitation:

METRES

Metres = 0.201168 x Links

NIL

**EDITION 1** TP 466027Q TITLE PLAN **Notations** Location of Land CUT-PAW-PAW Parish: Township: Section: Crown Allotment: Crown Portion: Last Plan Reference: LP1683 Derived From: VOL 4881 FOL 002

THIS TITLE PLAN

#### Description of Land / Easement Information

all that piece of land in the Parish of Cut Paw Paw County of Bourke being- -Lot Eleven Block A on Plan of Subdivision No.1683 which land is shown- - - -enclosed by continuous lines on the map TOGETHER WITH a right of carriage way over the roads shown marked A on the- -

THIS PLAN HAS BEEN PREPARED FOR THE LAND REGISTRY, LAND VICTORIA, FOR TITLE DIAGRAM PURPOSES AS PART OF THE LAND TITLES AUTOMATION PROJECT COMPILED: 14/01/2004 VERIFIED:

ANY REFERENCE TO MAP IN THE TEXT MEANS THE DIAGRAM SHOWN ON