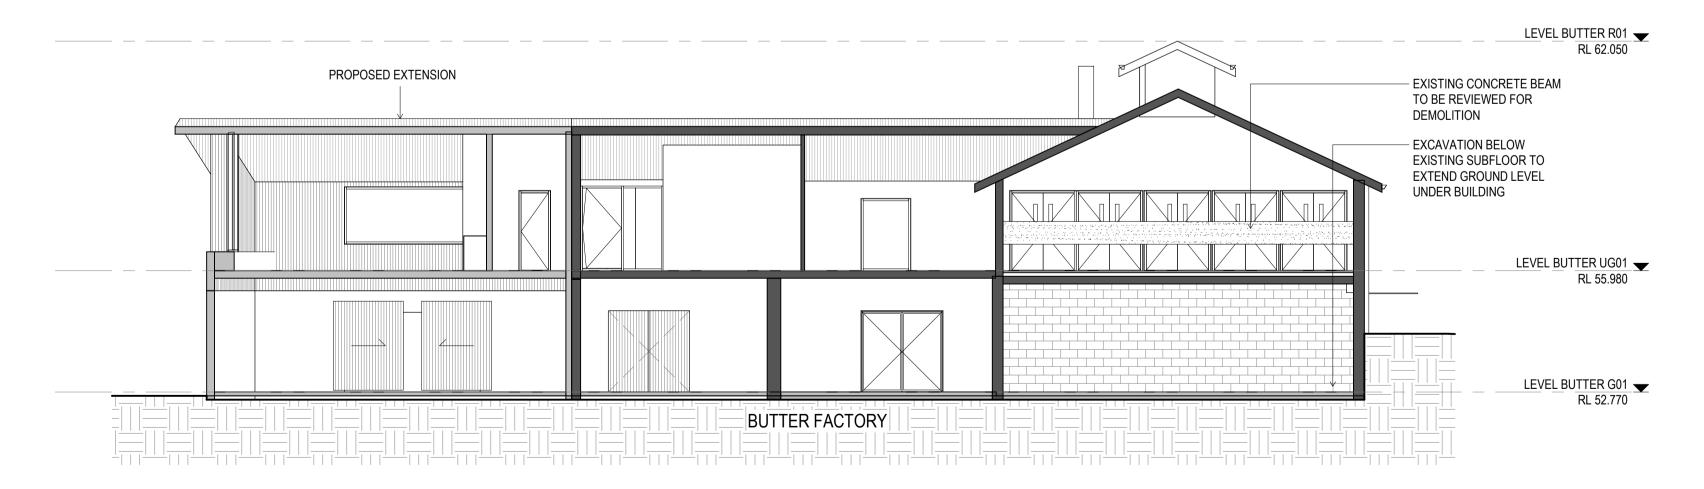

REINSTATE ORIGINAL HATCH OPENING

LEVEL BUTTER R01 RL 62.050

LEVEL BUTTER G01

DEMOLISH EXISTING **FENCE** 

> LEVEL BUTTER L01 RL 55.980

COMMENCE PRIOR TO THE RETURN OF UNAMENDED SHOP DRAWINGS SIGNED BY THE

CONSULTANT. FIGURED DIMENSIONS SHALL TAKE PRECEDENCE OVER SCALED. THIS DRAWING