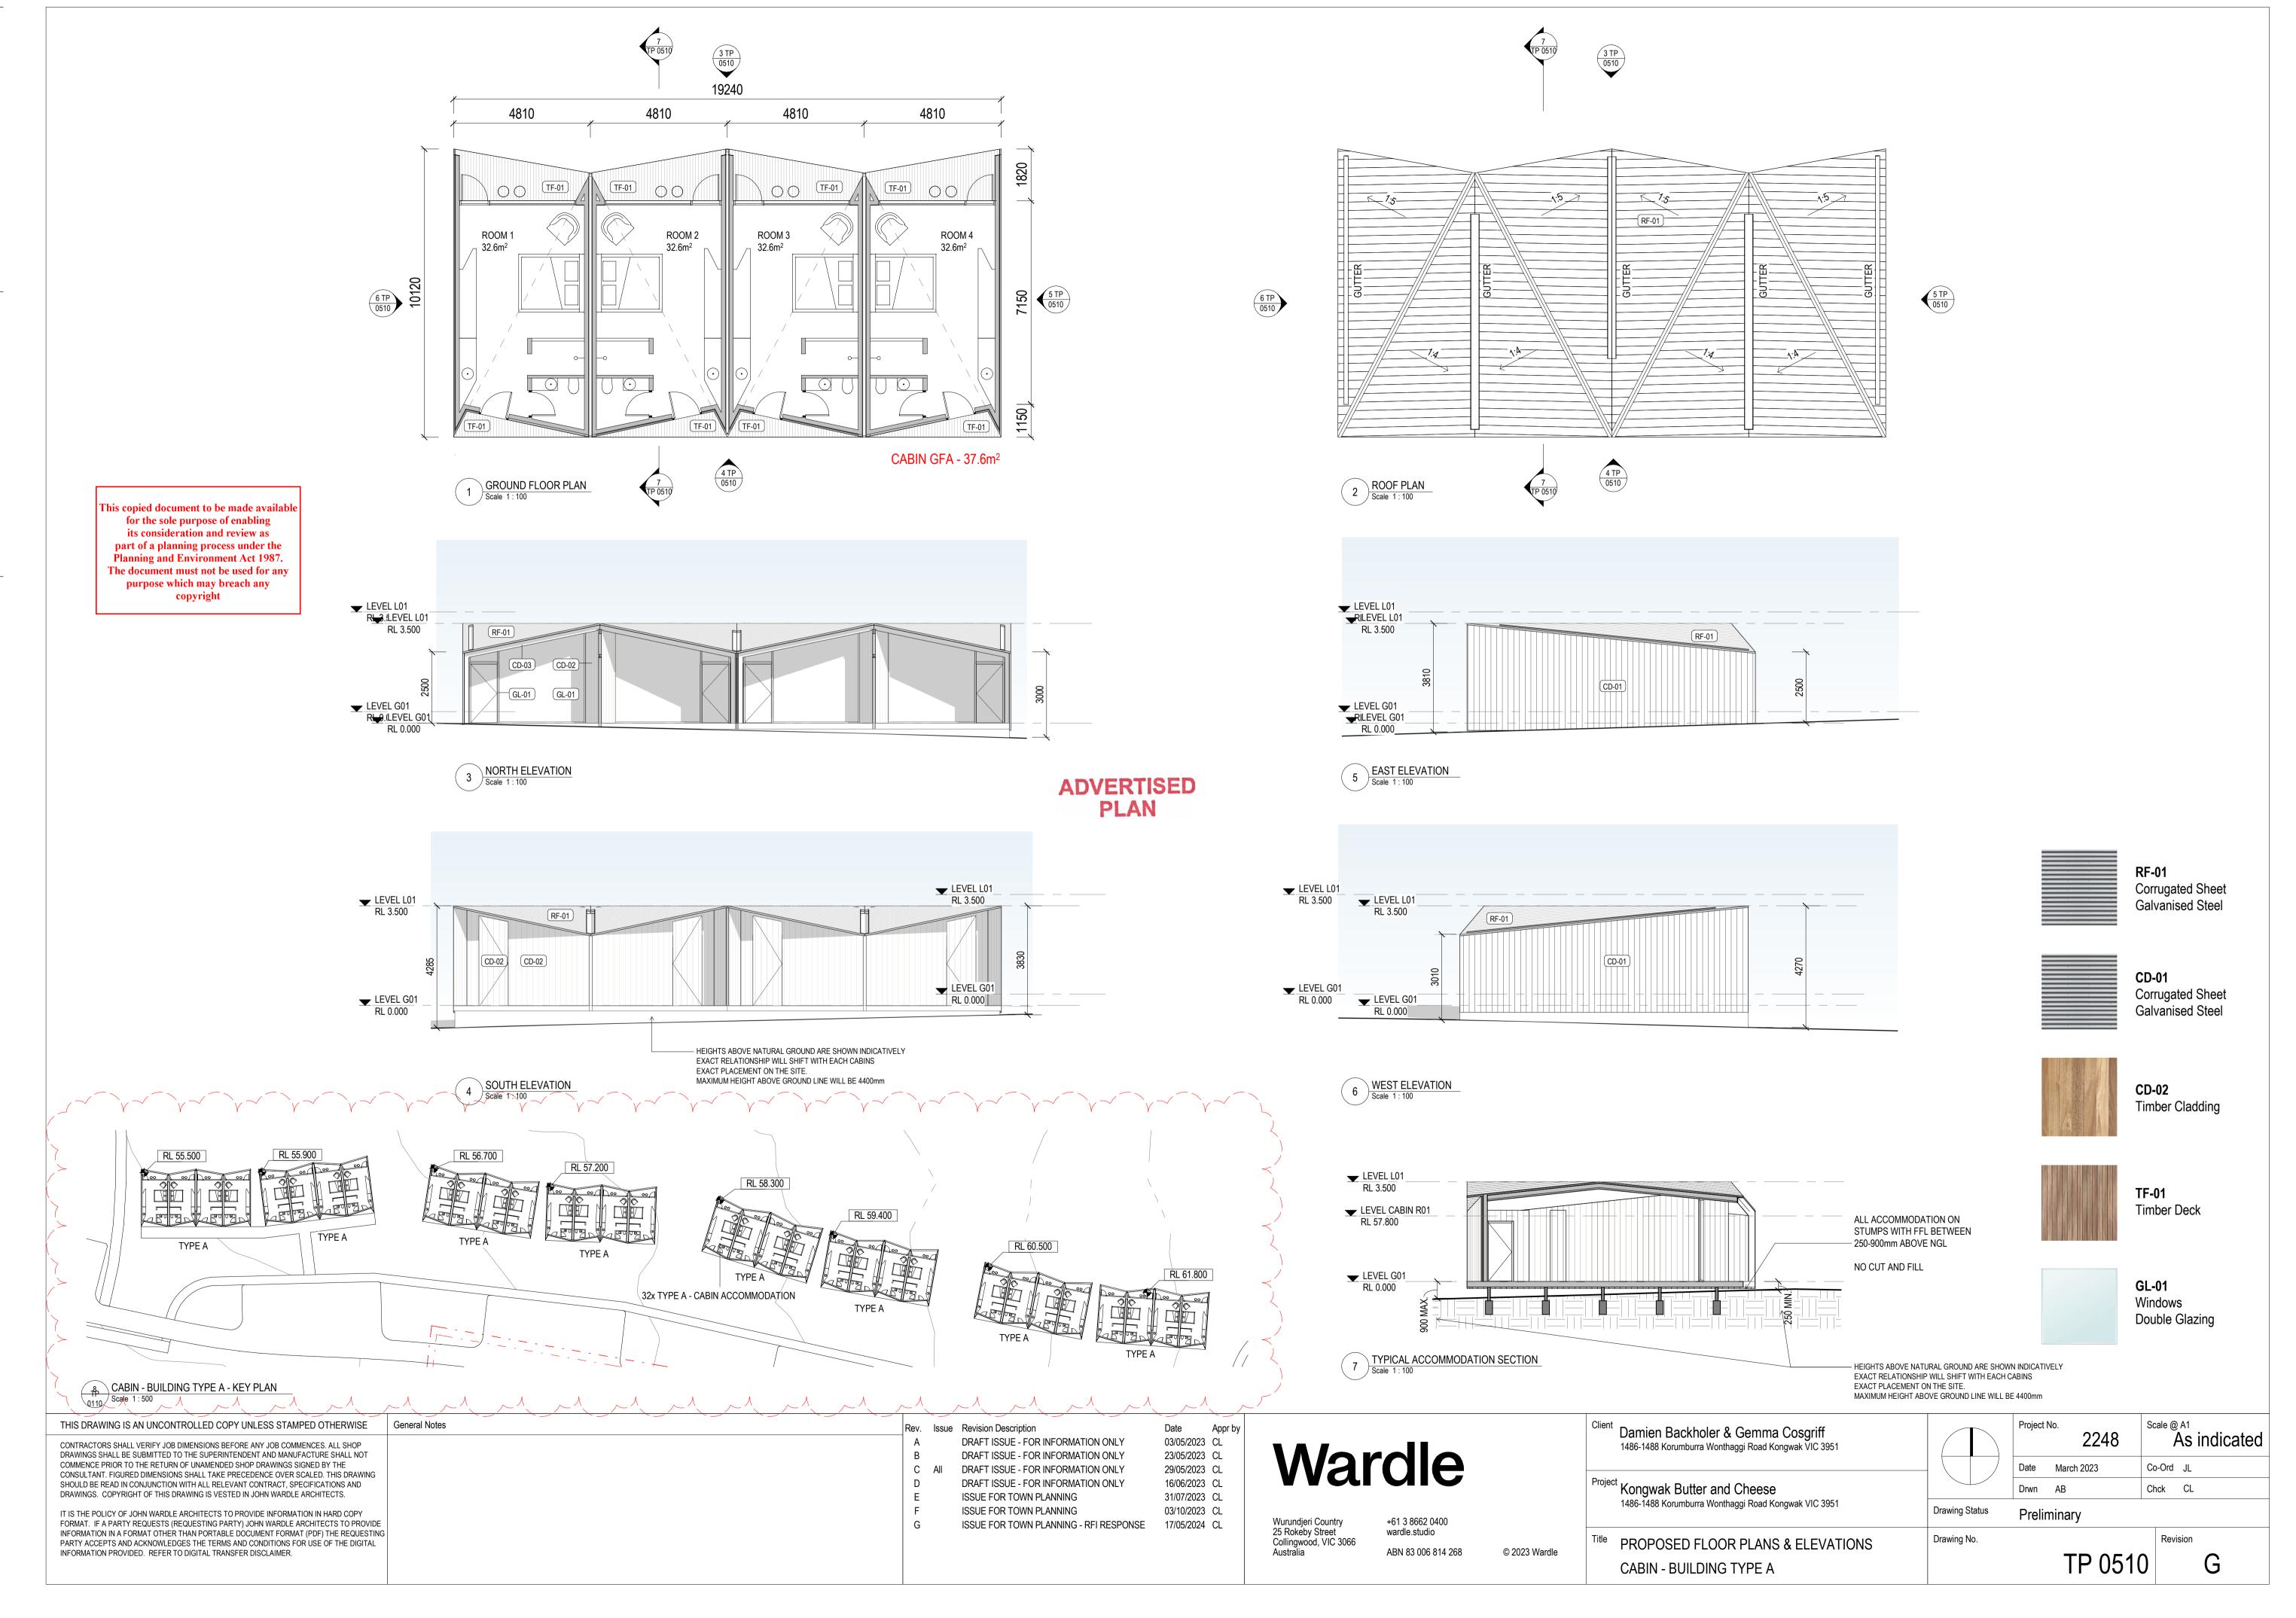

#### **DRAWING LIST**

| NUMBER  | NAME                                   | DATE       | Current<br>Revision |
|---------|----------------------------------------|------------|---------------------|
| TP 0000 | COVER PAGE + DRAWING LIST              | 17/05/2024 | F                   |
| TP 0001 | DESIGN VISION                          | 17/05/2024 | F                   |
| TP 0100 | EXISTING                               | 17/05/2024 | F                   |
| TP 0110 | PROPOSED                               | 17/05/2024 | F                   |
| TP 0111 | PROPOSED PLAN                          | 17/05/2024 | F                   |
| TP 0112 | EXISTING AND DEMOLITION PLAN           | 17/05/2024 | Α                   |
| TP-0300 | EXISTING AND DEMOLITION PLANS          | 17/05/2024 | F                   |
| TP 0301 | EXISTING AND DEMOLITION PLANS          | 17/05/2024 | F                   |
| TP 0310 | DEMOLITION ELEVATIONS - BUTTER FACTORY | 17/05/2024 | G                   |
| TP 0311 | DEMOLITION ELEVATIONS - CHEESE FACTORY | 17/05/2024 | G                   |
| TP 0500 | PROPOSED PLANS - BUTTER FACTORY        | 17/05/2024 | F                   |
| TP 0501 | PROPOSED PLANS - CHEESE FACTORY        | 17/05/2024 | F                   |
| TP 0502 | PROPOSED ROOF PLANS                    | 17/05/2024 | Е                   |
| TP 0503 | PROPOSED ELEVATIONS - BUTTER FACTORY   | 17/05/2024 | G                   |
| TP 0504 | PROPOSED ELEVATIONS - CHEESE FACTORY   | 17/05/2024 | G                   |
| TP 0505 | PROPOSED SECTIONS                      | 17/05/2024 | С                   |
| TP 0510 | CABIN - BUILDING TYPE A                | 17/05/2024 | G                   |
| TP 0520 | VILLA - BUILDING TYPE B                | 17/05/2024 | G                   |
| TP 0530 | LODGE - BUILDING TYPE C                | 17/05/2024 | G                   |
| TP 0540 | SHED                                   | 17/05/2024 | G                   |
| TP 0550 | BRIDGE                                 | 17/05/2024 | F                   |
| TP 0560 | FENCE AND BIN PUMP ENCLOSURES          | 17/05/2024 | Α                   |
| TP 0900 | MATERIALS                              | 17/05/2024 | F                   |
| TP 0901 | PERSPECTIVE VIEWS - CHEESE + BUTTER    | 17/05/2024 | F                   |
| TP 0902 | PERSPECTIVE VIEWS - ACCOMMODATION      | 17/05/2024 | F                   |
|         |                                        |            |                     |