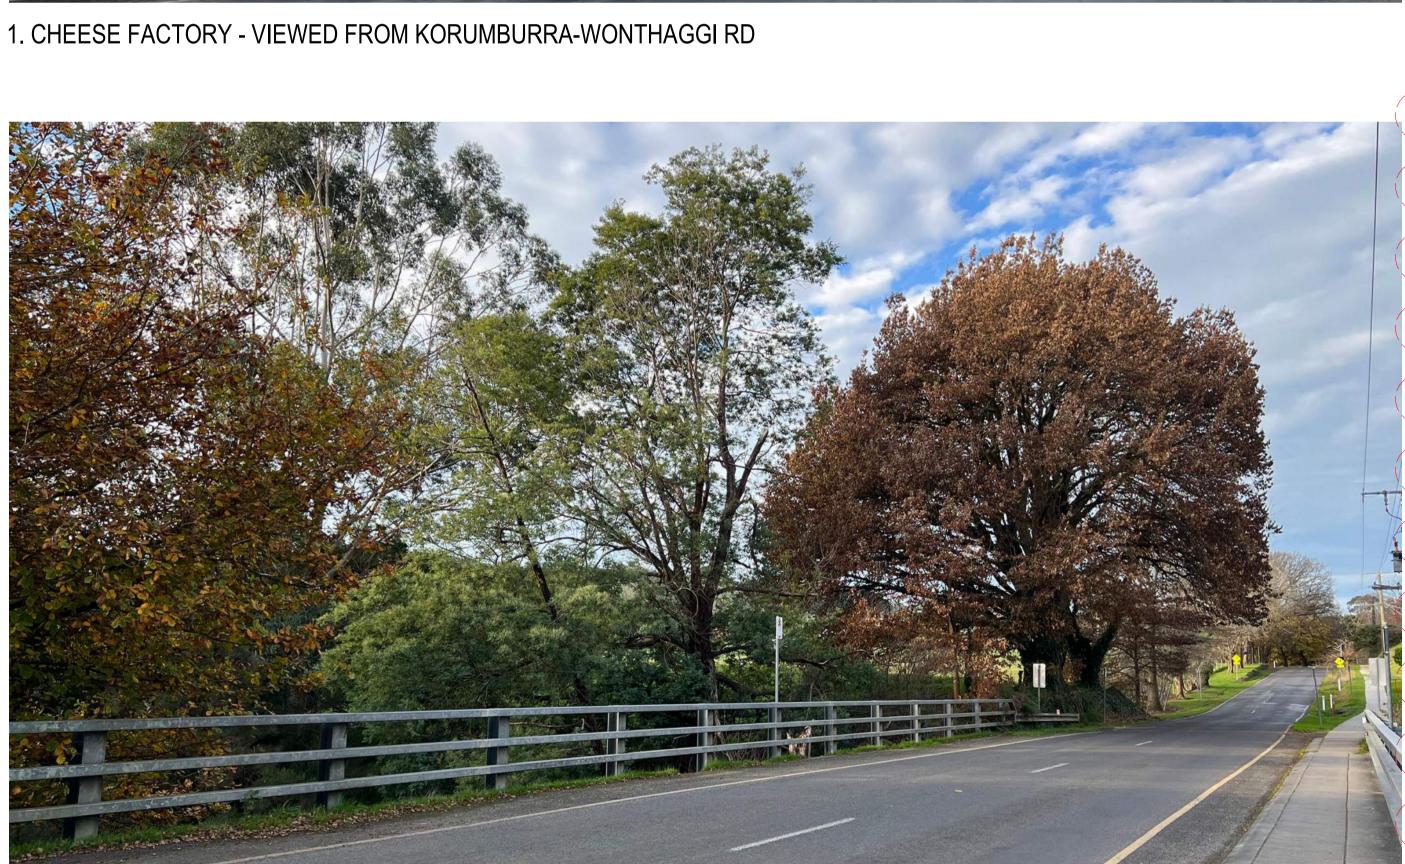

# ADVERTISED PLAN

3. VIEW FROM KORUMBURRA-WONTHAGGI RD BRIDGE - LOOKING NORTH EAST

THIS DRAWING IS AN UNCONTROLLED COPY UNLESS STAMPED OTHERWISE

CONTRACTORS SHALL VERIFY JOB DIMENSIONS BEFORE ANY JOB COMMENCES. ALL SHOP DRAWINGS SHALL BE SUBMITTED TO THE SUPERINTENDENT AND MANUFACTURE SHALL NOT COMMENCE PRIOR TO THE RETURN OF UNAMENDED SHOP DRAWINGS SIGNED BY THE CONSULTANT. FIGURED DIMENSIONS SHALL TAKE PRECEDENCE OVER SCALED. THIS DRAWING SHOULD BE READ IN CONJUNCTION WITH ALL RELEVANT CONTRACT, SPECIFICATIONS AND DRAWINGS. COPYRIGHT OF THIS DRAWING IS VESTED IN JOHN WARDLE ARCHITECTS.