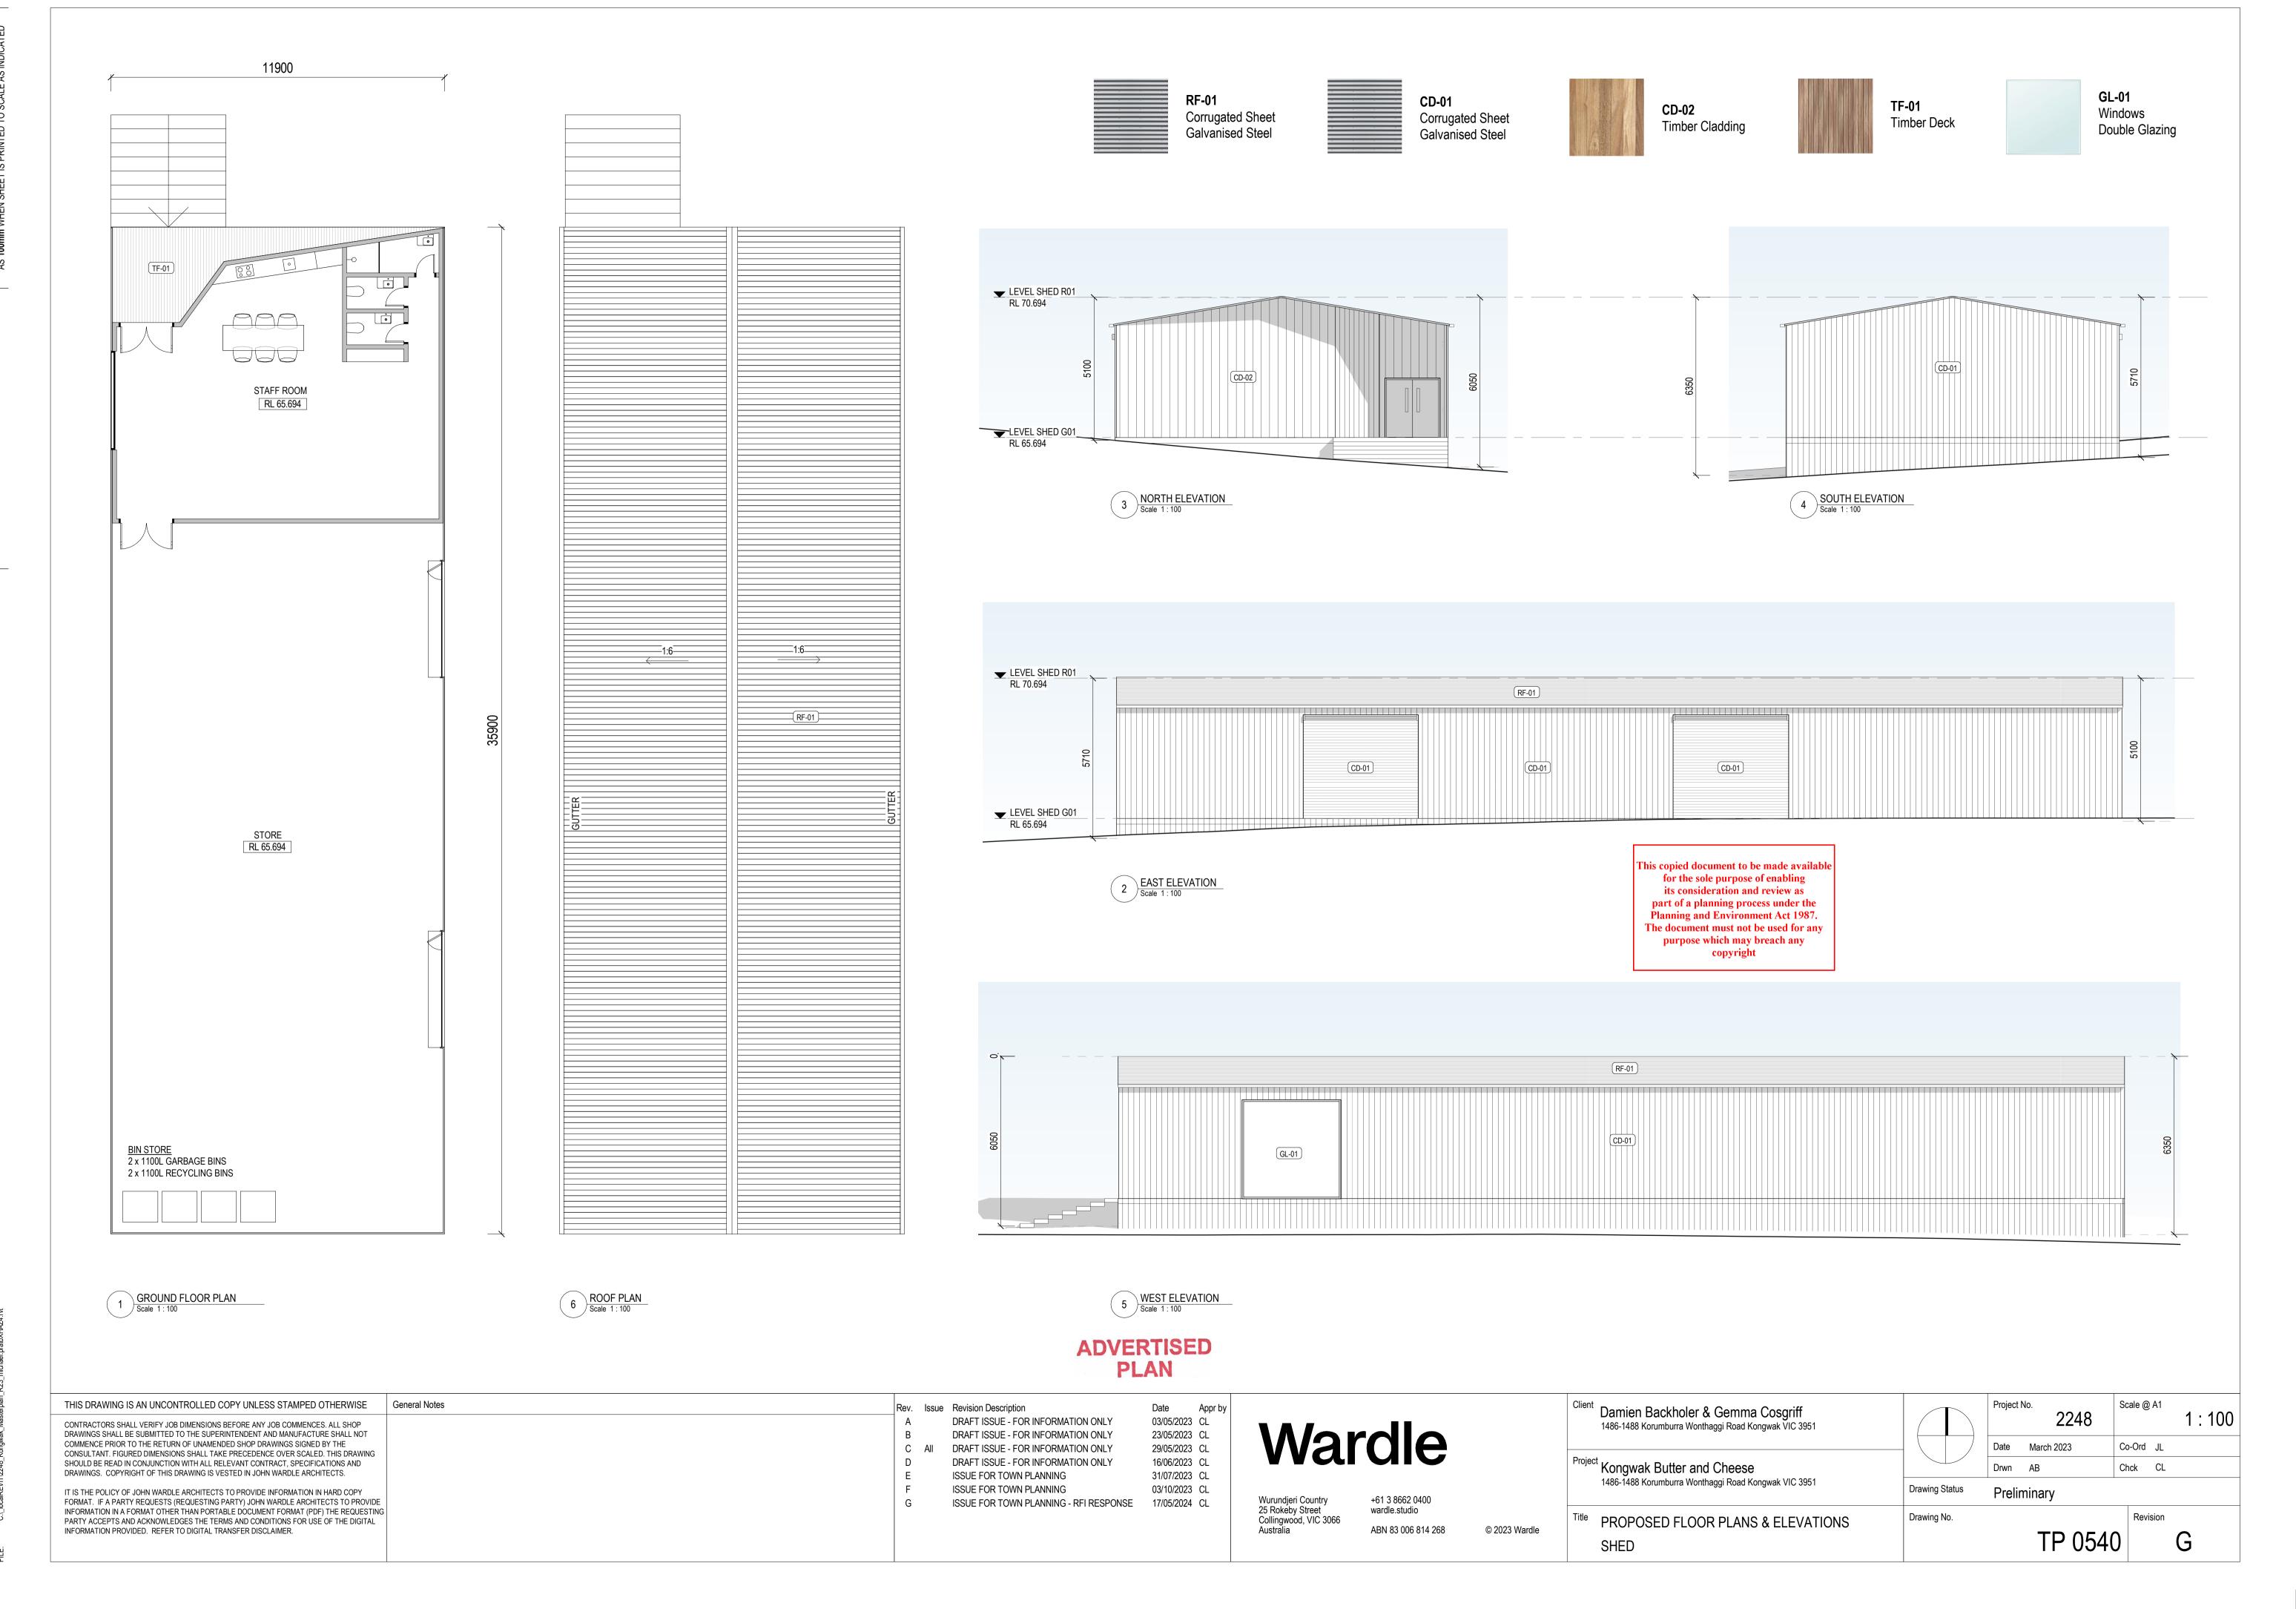

-----------------------------------------------------------------------------------------------|----------------|------------------|-------------------|--|
|                                                                                               |                | Date May 2023    | Co-Ord JL         |  |
| Project Kongwak Butter and Cheese                                                             |                | Drwn AB          | Chck CL           |  |
| 1486-1488 Korumburra Wonthaggi Road Kongwak VIC 3951                                          | Drawing Status | Preliminary      |                   |  |

Title CHEESE FACTORY Drawing No.

PROPOSED SECTIONS

LEVEL CHEESE UG01 RL 55.840

LEVEL CHEESE G01 FFL RL 54.460

LEVEL CHEESE G01 FSL 😈

RL 54.360

TP 0505



















13000

MT-01

9000

1:33 GRADIENT

6100

6600

1:14 GRADIENT

4685

LEVEL BRIDGE G01 RL 53.648

LEVEL EXISTING BRIDGE

9000









CD-01
Corrugated Sheet
Galvanised Steel



GL-01 Windows Double Glazing



RF-01
Corrugated Sheet
Galvanised Steel



FN-01 Timber Fence



CD-02 Timber Cladding



**PF-01**Paint Finish
White



**TF-01** Timber Deck



MT-01
Weathering Steel



CD-03
Powdercoated Steel
Dark Grey



PF-02
Paint Finish
Dark Grey



RF-02
Transparent Skylight
Double Glazed



**CN-01** In situ Concrete



CD-04
Powdercoated Steel
Light Grey



SC-01
Perforated Metal
Finish to Match
Existing Zincalume
Roof



FN-01
Original Font & Lettering

THIS DRAWING IS AN UNCONTROLLED COPY UNLESS STAMPED OTHERWISE

CONTRACTORS SHALL VERIFY JOB DIMENSIONS BEFORE ANY JOB COMMENCES. ALL S