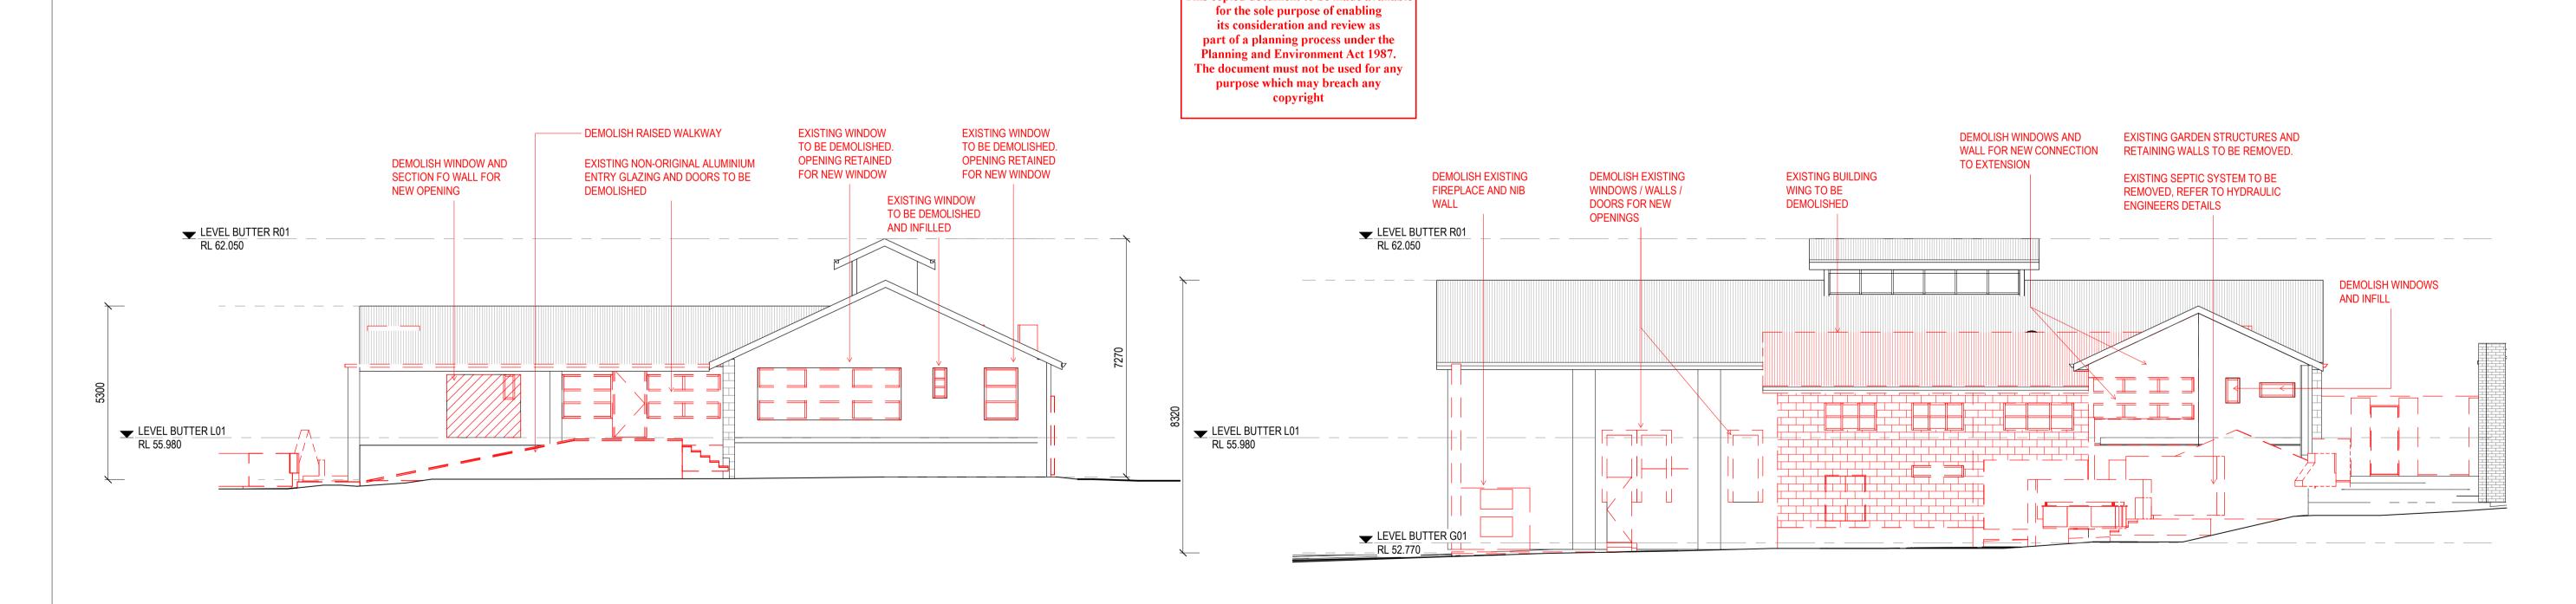

Wardle

Wurundjeri Country 25 Rokeby Street +61 3 8662 0400 wardle.studio Collingwood, VIC 3066 © 2023 Wardle ABN 83 006 814 268

| Damien Backholer & Gemma Cosgriff 1486-1488 Korumburra Wonthaggi Road Kongwak VIC 3951 |                | Project No. 2248  | 1:100     |
|----------------------------------------------------------------------------------------|----------------|-------------------|-----------|
|                                                                                        |                | Date March 2023 C | Co-Ord JL |
| Project Kongwak Butter and Cheese                                                      |                | Drwn AB C         | Chck CL   |
| 1486-1488 Korumburra Wonthaggi Road Kongwak VIC 3951                                   | Drawing Status | Preliminary       |           |
| Title BUTTER FACTORY                                                                   | Drawing No.    |                   | Revision  |
| DEMOLITION ELEVATIONS - BUTTER FACTORY                                                 |                | TP 0310           | G         |