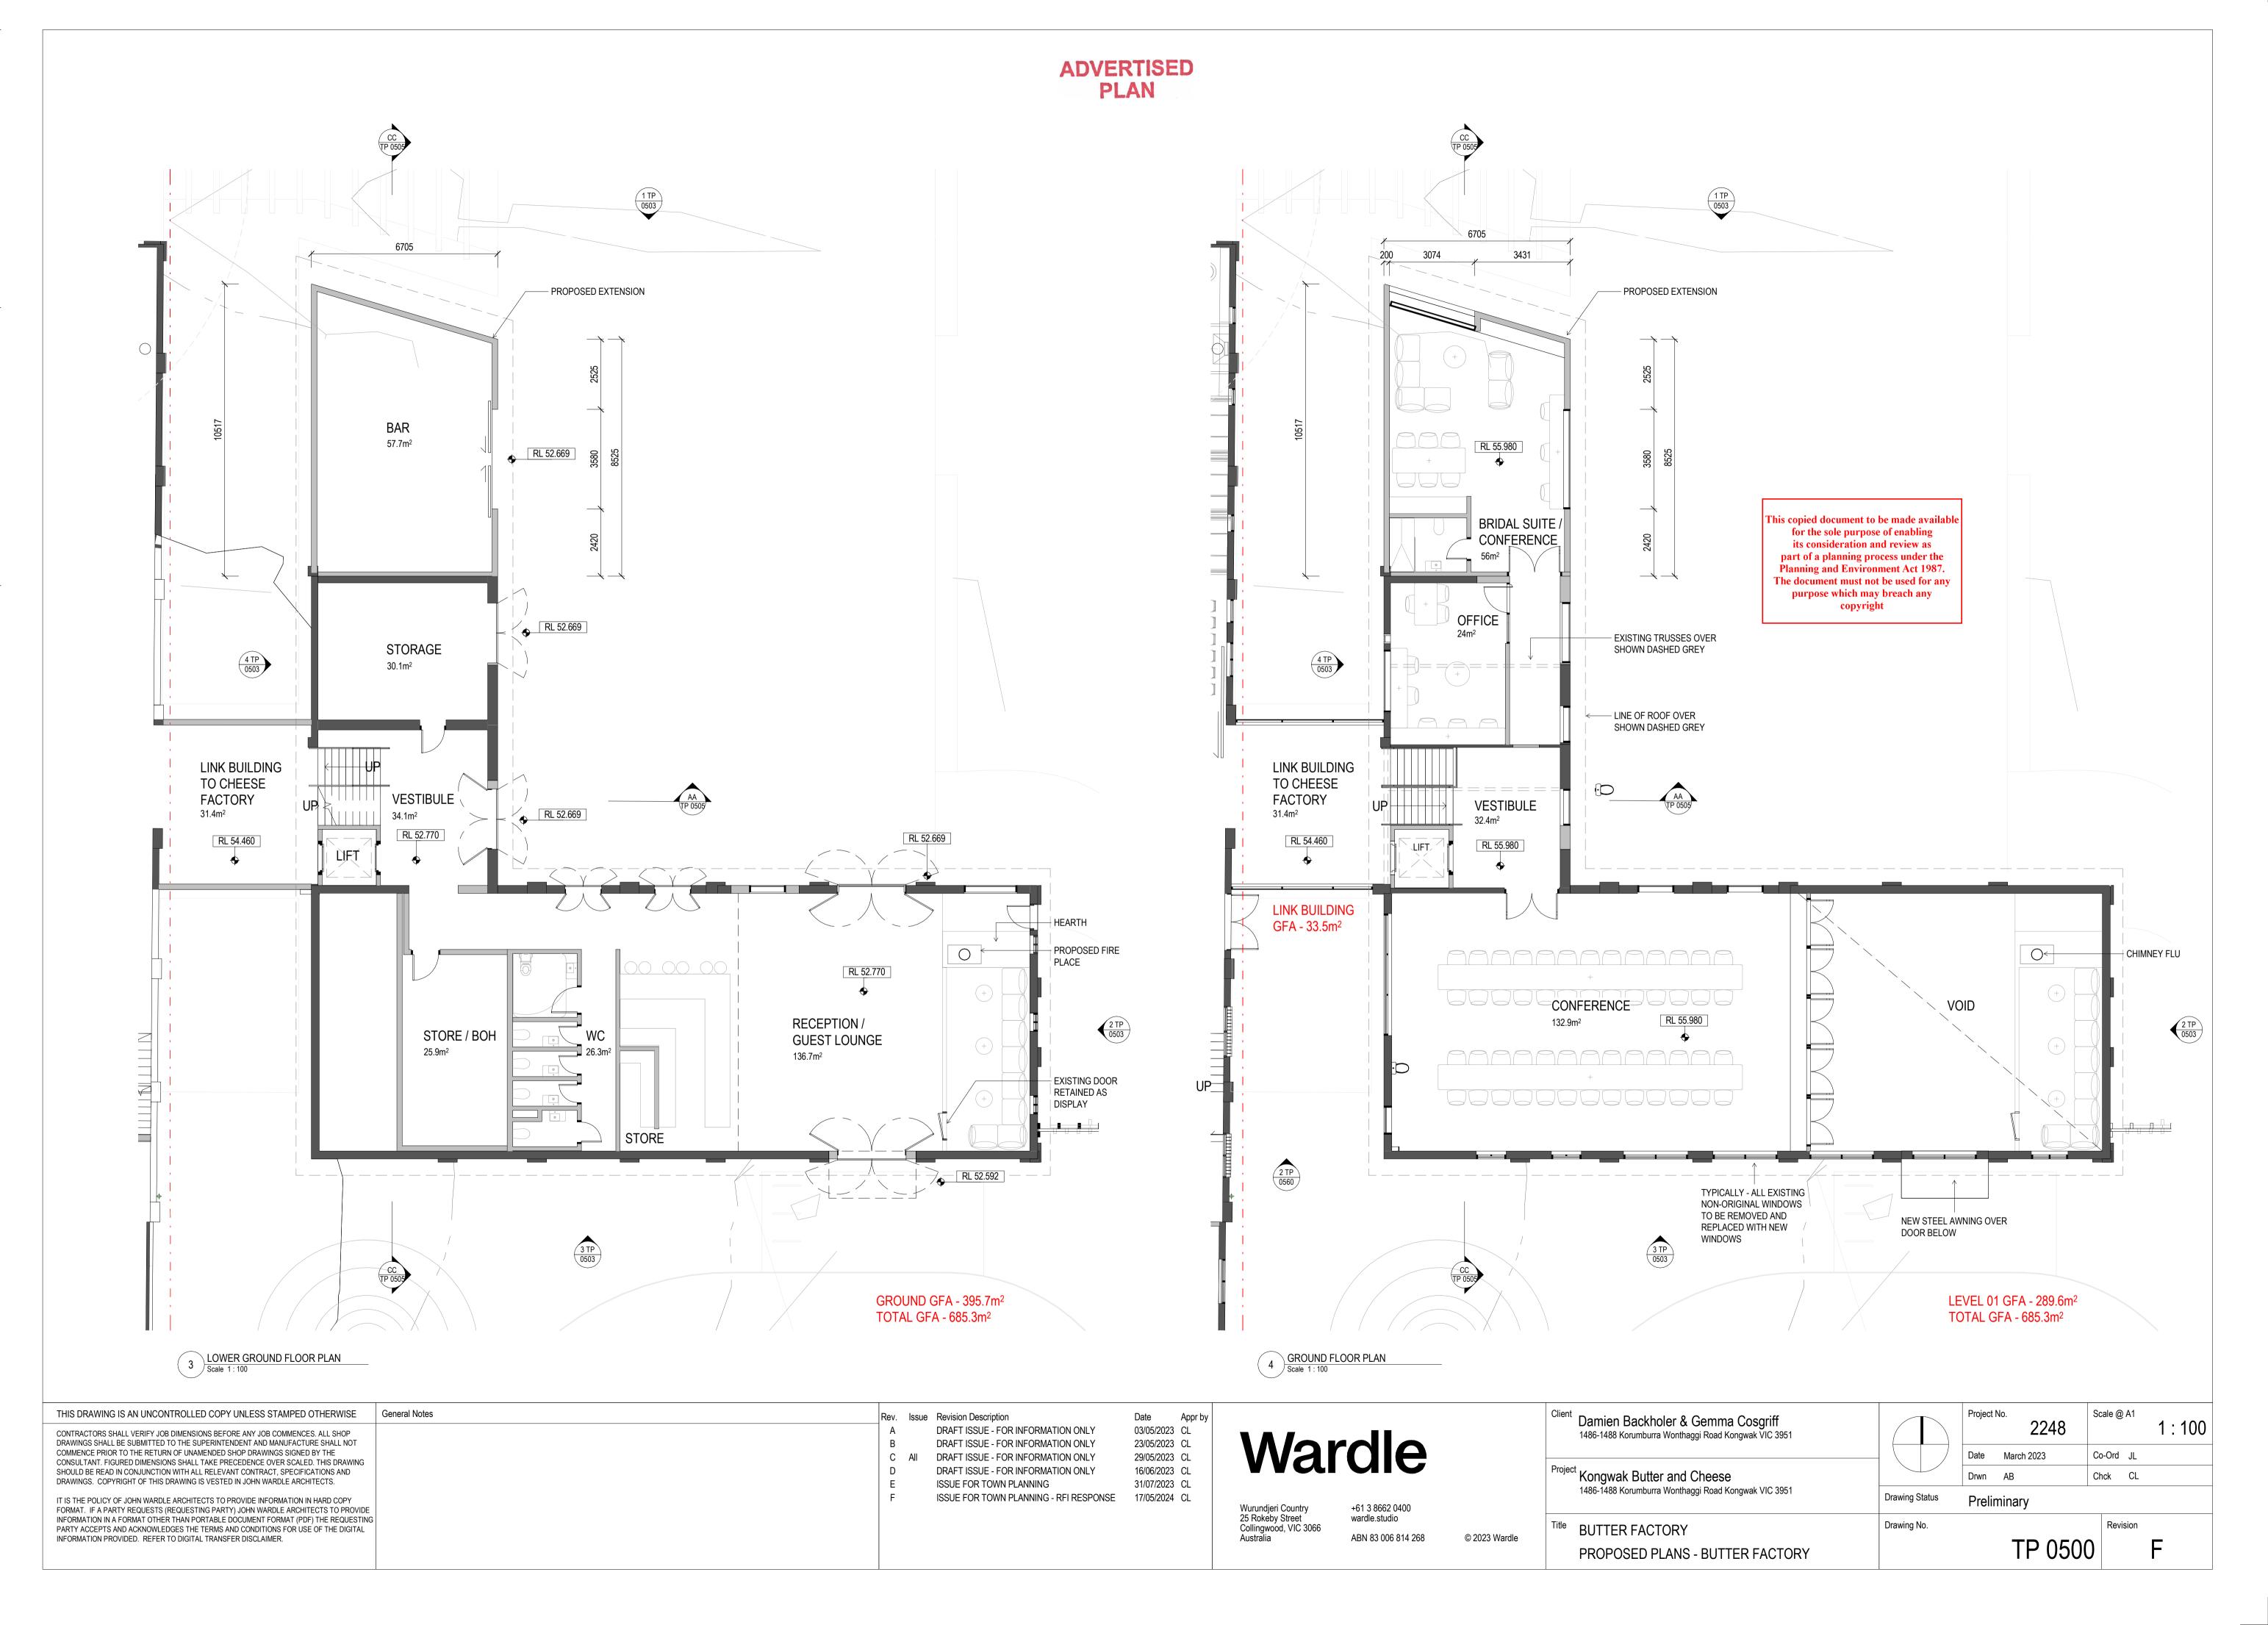

Drawing No.

Revision

TP 0501

Wardle

Wurundjeri Country 25 Rokeby Street Collingwood, VIC 3066 Australia

23/05/2023 CL

29/05/2023 CL

16/06/2023 CL

31/07/2023 CL

DRAFT ISSUE - FOR INFORMATION ONLY

DRAFT ISSUE - FOR INFORMATION ONLY

ISSUE FOR TOWN PLANNING - RFI RESPONSE 17/05/2024 CL

DRAFT ISSUE - FOR INFORMATION ONLY

ISSUE FOR TOWN PLANNING

+61 3 8662 0400 wardle.studio ABN 83 006 814 268

© 2023 Wardle

Title CHEESE FACTORY

PROPOSED PLANS - CHEESE FACTORY

copyright

CHEESE FACTORY

This copied document to be made available for the sole purpose of enabling its consideration and review as part of a planning process under the Planning and Environment Act 1987. The document must not be used for any purpose which may breach any copyright