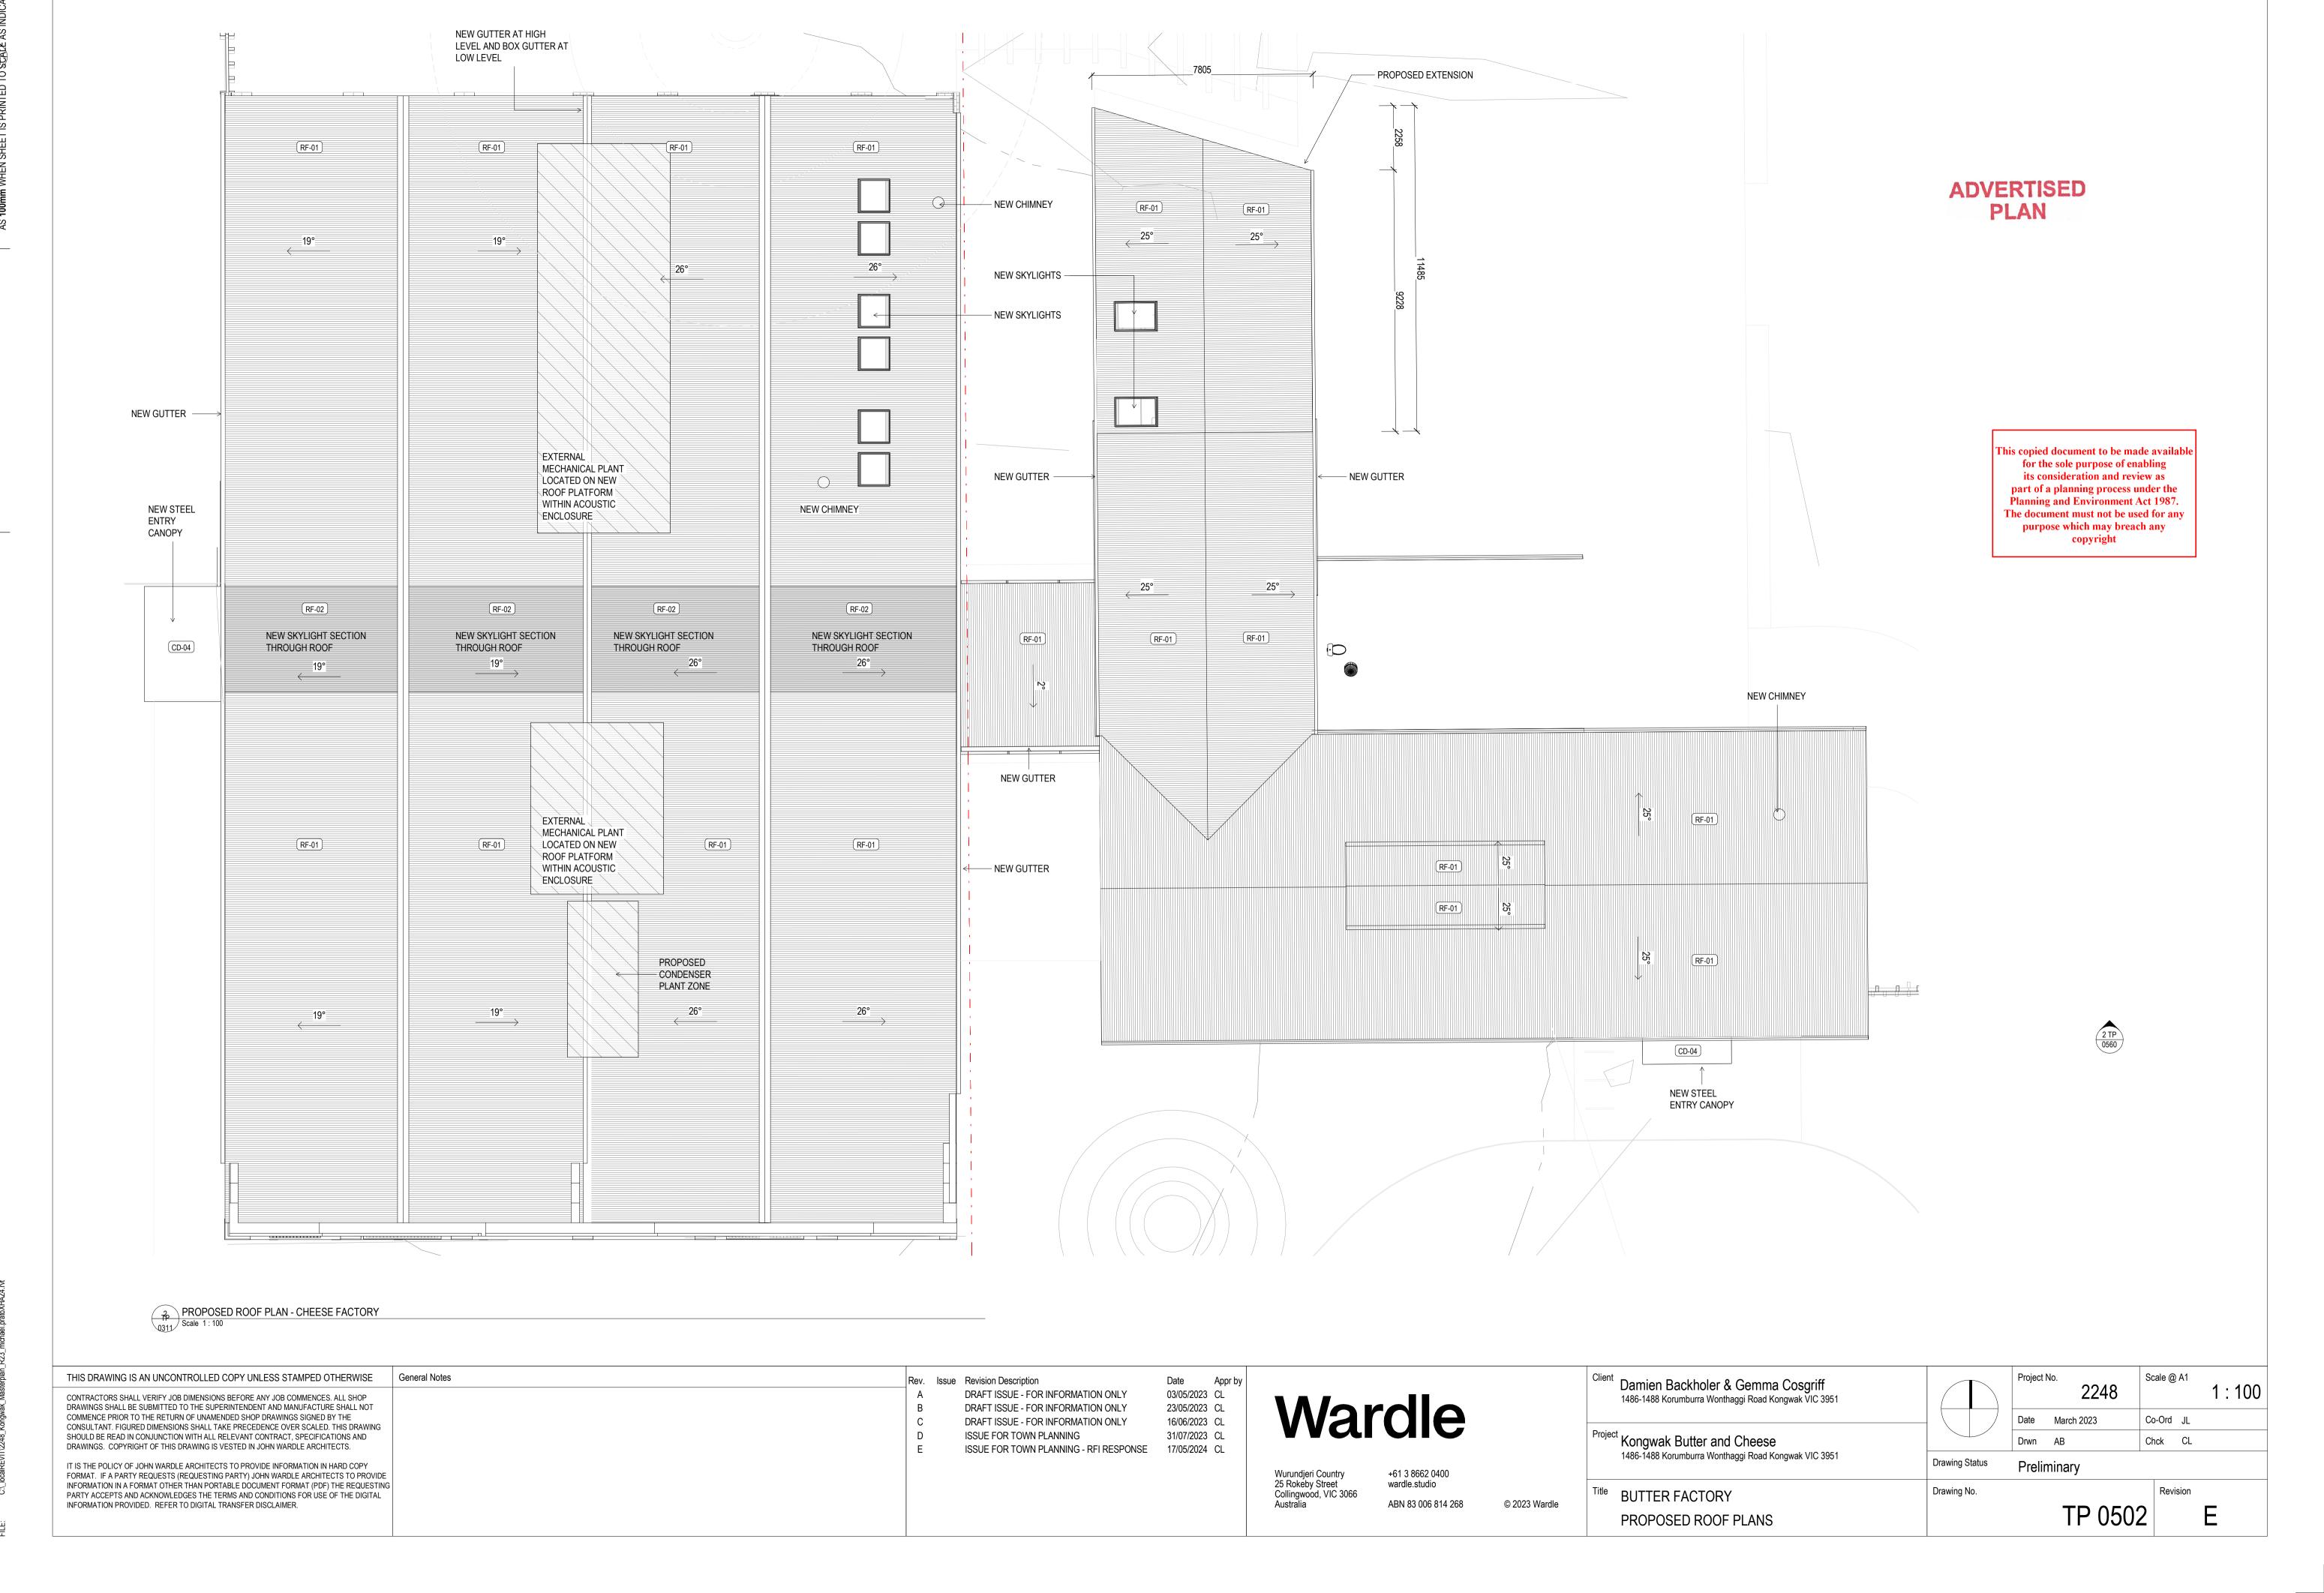

#### **DRAWING LIST**

| NUMBER  | NAME                                   | DATE       | Current<br>Revision |
|---------|----------------------------------------|------------|---------------------|
| TP 0000 | COVER PAGE + DRAWING LIST              | 17/05/2024 | F                   |
| TP 0001 | DESIGN VISION                          | 17/05/2024 | F                   |
| TP 0100 | EXISTING                               | 17/05/2024 | F                   |
| TP 0110 | PROPOSED                               | 17/05/2024 | F                   |
| TP 0111 | PROPOSED PLAN                          | 17/05/2024 | F                   |
| TP 0112 | EXISTING AND DEMOLITION PLAN           | 17/05/2024 | Α                   |
| TP-0300 | EXISTING AND DEMOLITION PLANS          | 17/05/2024 | F                   |
| TP 0301 | EXISTING AND DEMOLITION PLANS          | 17/05/2024 | F                   |
| TP 0310 | DEMOLITION ELEVATIONS - BUTTER FACTORY | 17/05/2024 | G                   |
| TP 0311 | DEMOLITION ELEVATIONS - CHEESE FACTORY | 17/05/2024 | G                   |
| TP 0500 | PROPOSED PLANS - BUTTER FACTORY        | 17/05/2024 | F                   |
| TP 0501 | PROPOSED PLANS - CHEESE FACTORY        | 17/05/2024 | F                   |
| TP 0502 | PROPOSED ROOF PLANS                    | 17/05/2024 | Е                   |
| TP 0503 | PROPOSED ELEVATIONS - BUTTER FACTORY   | 17/05/2024 | G                   |
| TP 0504 | PROPOSED ELEVATIONS - CHEESE FACTORY   | 17/05/2024 | G                   |
| TP 0505 | PROPOSED SECTIONS                      | 17/05/2024 | С                   |
| TP 0510 | CABIN - BUILDING TYPE A                | 17/05/2024 | G                   |
| TP 0520 | VILLA - BUILDING TYPE B                | 17/05/2024 | G                   |
| TP 0530 | LODGE - BUILDING TYPE C                | 17/05/2024 | G                   |
| TP 0540 | SHED                                   | 17/05/2024 | G                   |
| TP 0550 | BRIDGE                                 | 17/05/2024 | F                   |
| TP 0560 | FENCE AND BIN PUMP ENCLOSURES          | 17/05/2024 | Α                   |
| TP 0900 | MATERIALS                              | 17/05/2024 | F                   |
| TP 0901 | PERSPECTIVE VIEWS - CHEESE + BUTTER    | 17/05/2024 | F                   |
| TP 0902 | PERSPECTIVE VIEWS - ACCOMMODATION      | 17/05/2024 | F                   |
|         |                                        |            |                     |