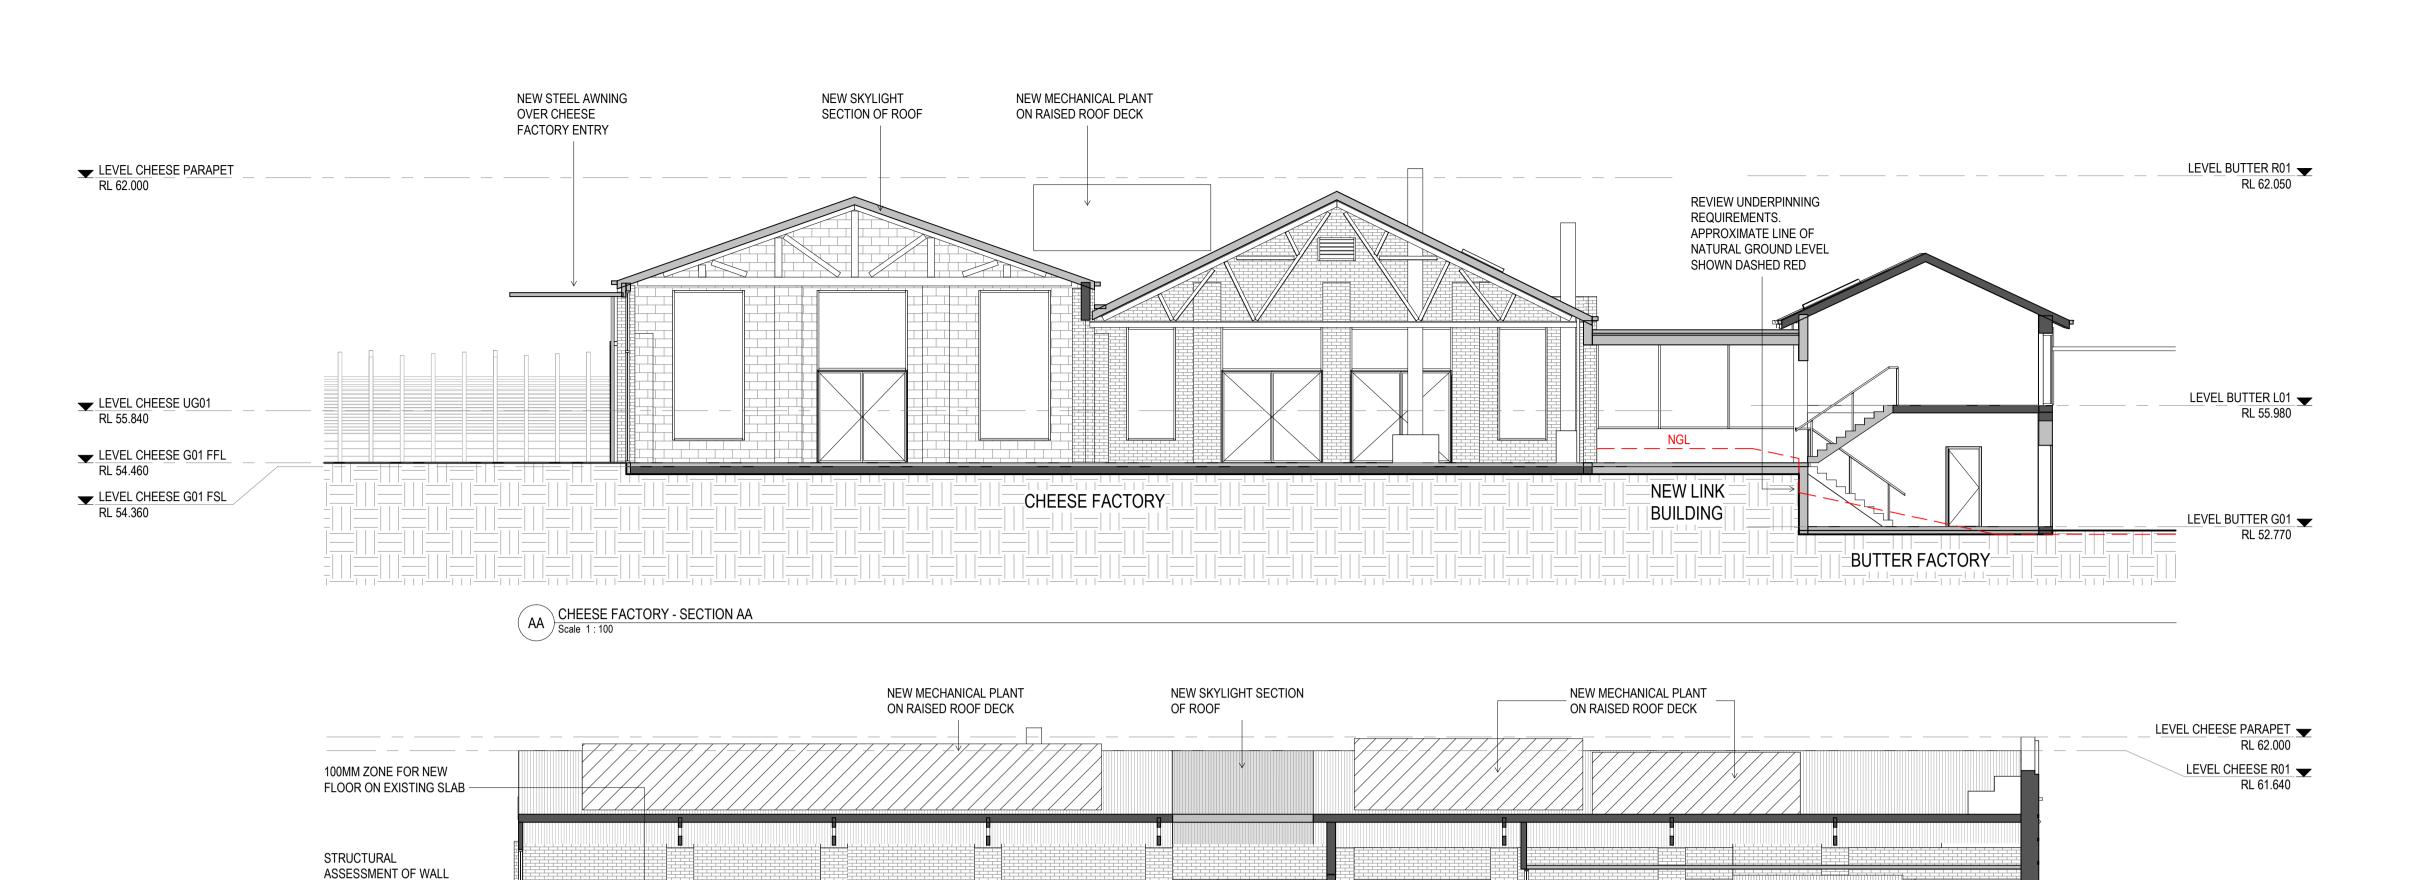

ADVERTISED PLAN

BB CHEESE FACTORY - SECTION BB
Scale 1:100

AND SLAB REQUIRED TO DETERMINE WHETHER LOCAL UNDERPINNING IS

REQUIRED -

CC BUTTER FACTORY - SECTION CC
Scale 1:100

THIS DRAWING IS AN UNCONTROLLED COPY UNLESS STAMPED OTHERWISE