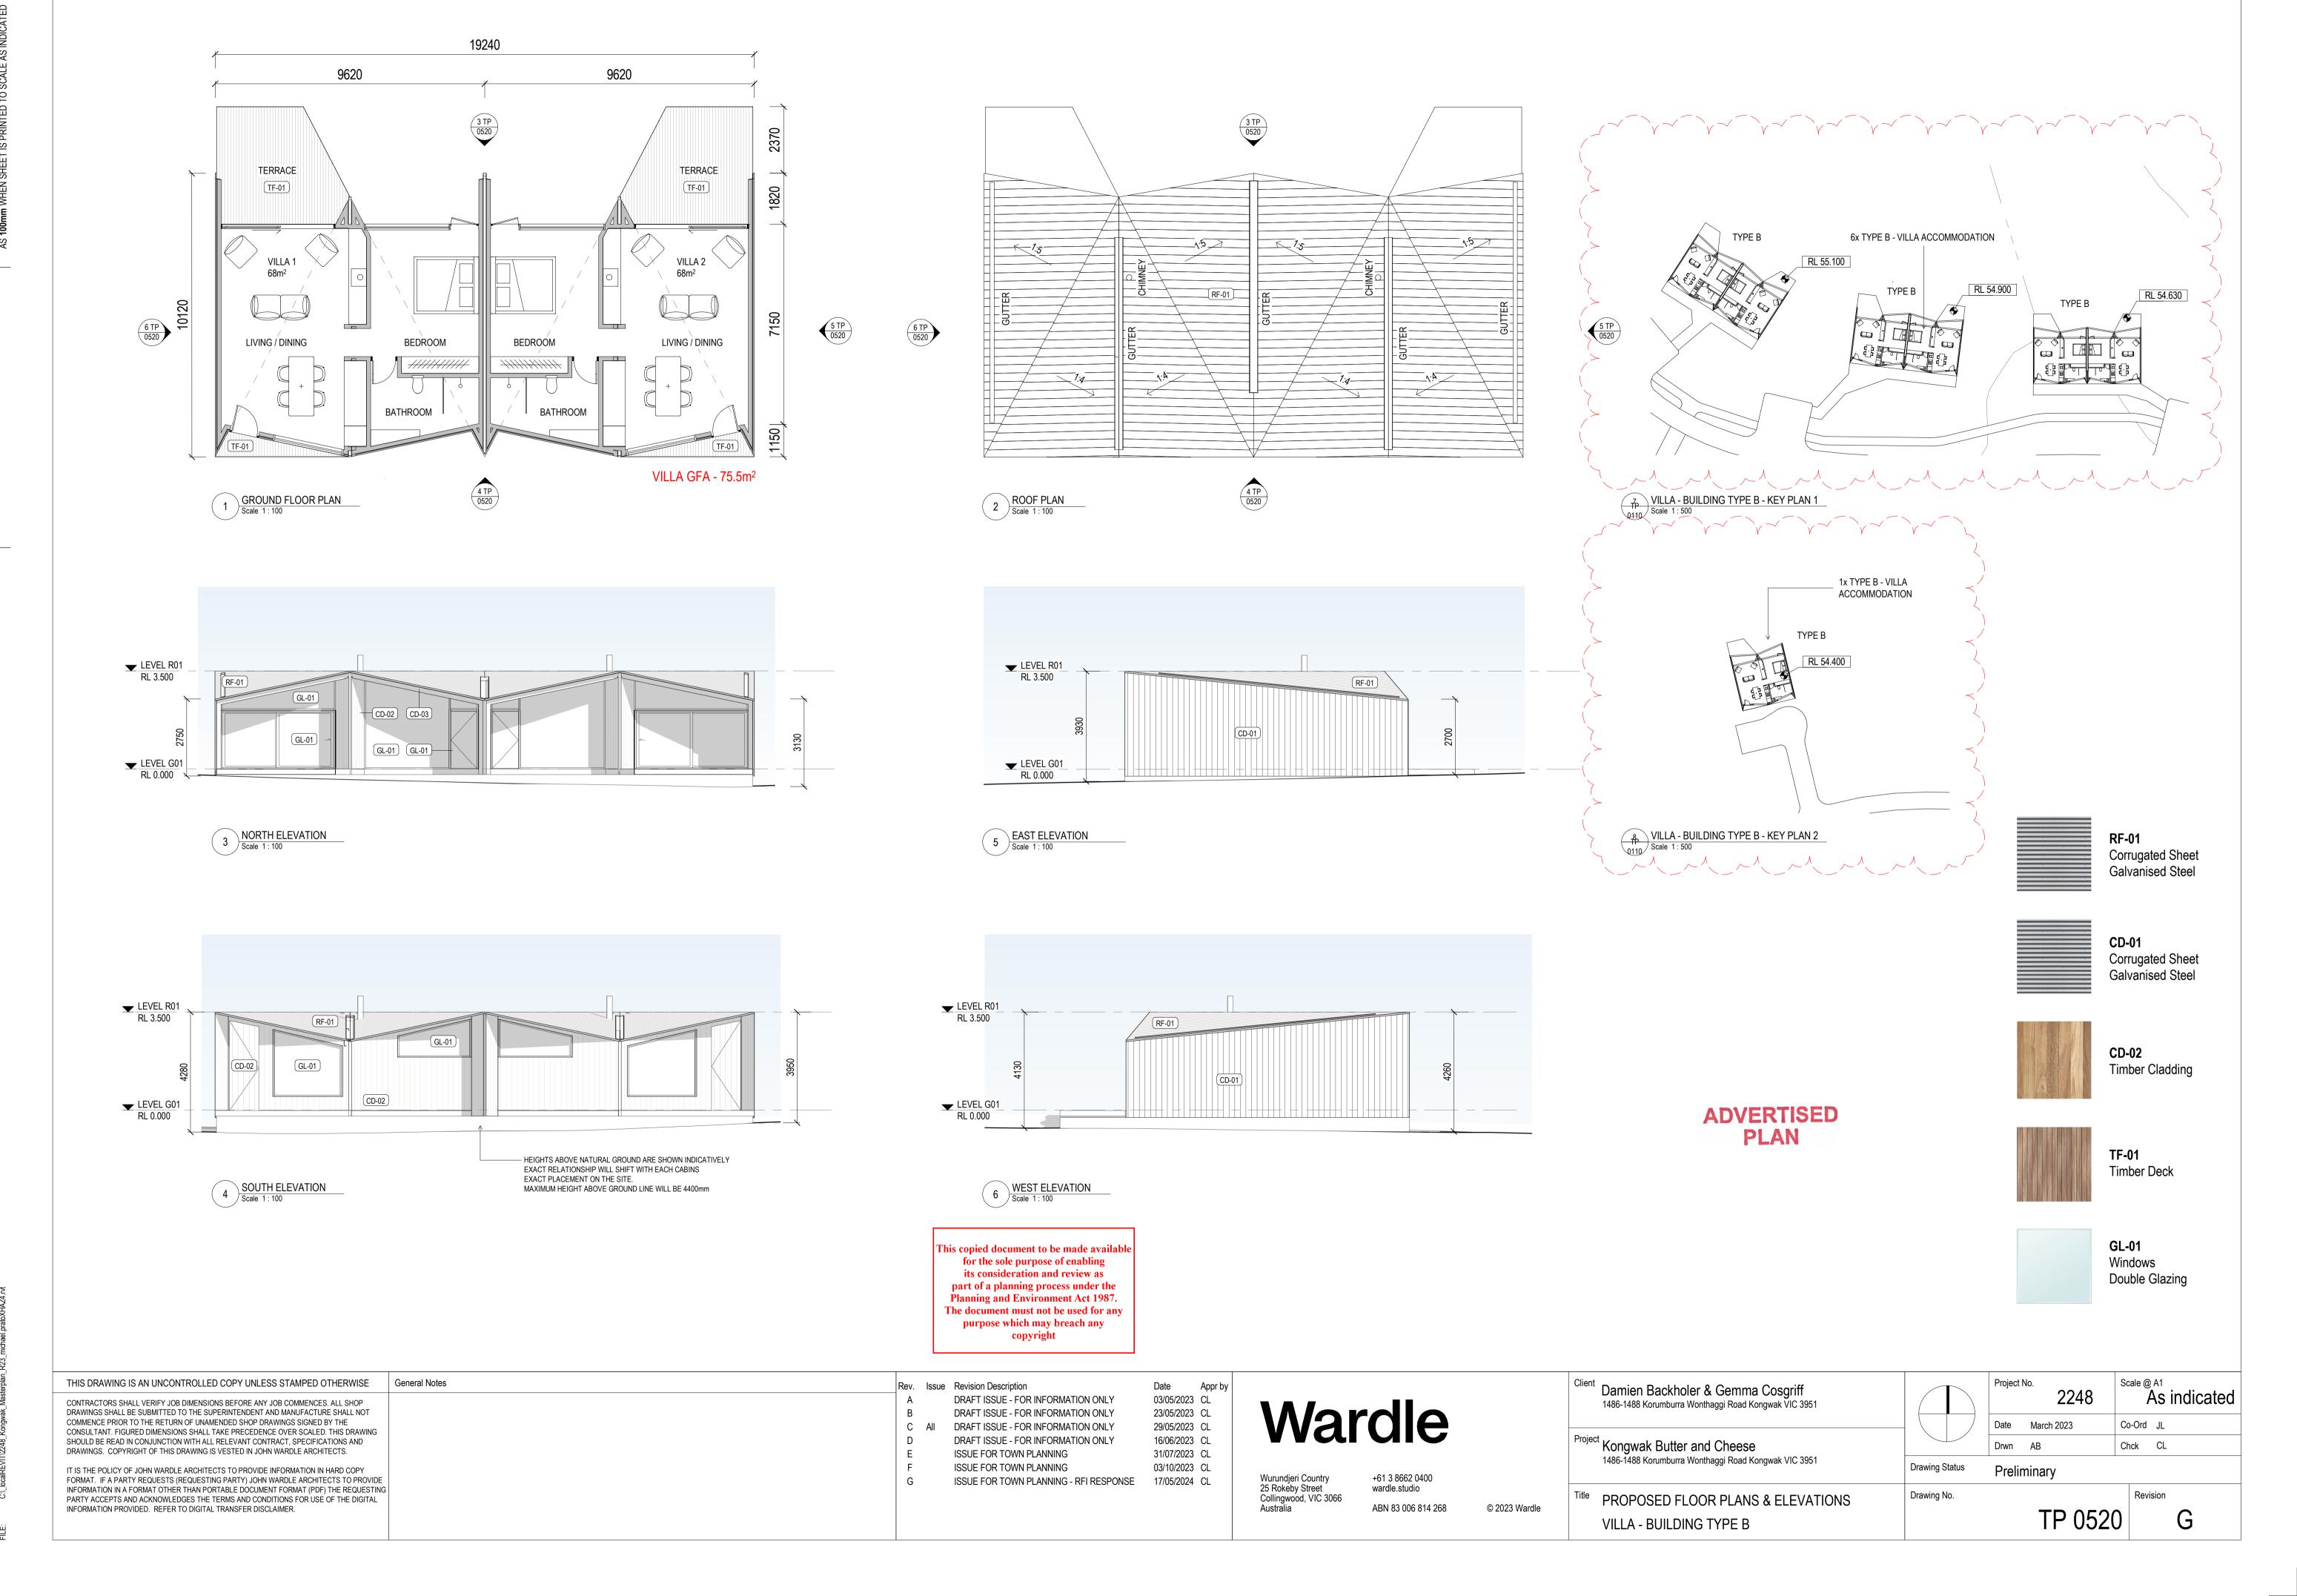

#### **DRAWING LIST**

| NUMBER  | NAME                                   | DATE       | Current<br>Revision |
|---------|----------------------------------------|------------|---------------------|
| TP 0000 | COVER PAGE + DRAWING LIST              | 17/05/2024 | F                   |
| TP 0001 | DESIGN VISION                          | 17/05/2024 | F                   |
| TP 0100 | EXISTING                               | 17/05/2024 | F                   |
| TP 0110 | PROPOSED                               | 17/05/2024 | F                   |
| TP 0111 | PROPOSED PLAN                          | 17/05/2024 | F                   |
| TP 0112 | EXISTING AND DEMOLITION PLAN           | 17/05/2024 | Α                   |
| TP-0300 | EXISTING AND DEMOLITION PLANS          | 17/05/2024 | F                   |
| TP 0301 | EXISTING AND DEMOLITION PLANS          | 17/05/2024 | F                   |
| TP 0310 | DEMOLITION ELEVATIONS - BUTTER FACTORY | 17/05/2024 | G                   |
| TP 0311 | DEMOLITION ELEVATIONS - CHEESE FACTORY | 17/05/2024 | G                   |
| TP 0500 | PROPOSED PLANS - BUTTER FACTORY        | 17/05/2024 | F                   |
| TP 0501 | PROPOSED PLANS - CHEESE FACTORY        | 17/05/2024 | F                   |
| TP 0502 | PROPOSED ROOF PLANS                    | 17/05/2024 | Е                   |
| TP 0503 | PROPOSED ELEVATIONS - BUTTER FACTORY   | 17/05/2024 | G                   |
| TP 0504 | PROPOSED ELEVATIONS - CHEESE FACTORY   | 17/05/2024 | G                   |
| TP 0505 | PROPOSED SECTIONS                      | 17/05/2024 | С                   |
| TP 0510 | CABIN - BUILDING TYPE A                | 17/05/2024 | G                   |
| TP 0520 | VILLA - BUILDING TYPE B                | 17/05/2024 | G                   |
| TP 0530 | LODGE - BUILDING TYPE C                | 17/05/2024 | G                   |
| TP 0540 | SHED                                   | 17/05/2024 | G                   |
| TP 0550 | BRIDGE                                 | 17/05/2024 | F                   |
| TP 0560 | FENCE AND BIN PUMP ENCLOSURES          | 17/05/2024 | Α                   |
| TP 0900 | MATERIALS                              | 17/05/2024 | F                   |
| TP 0901 | PERSPECTIVE VIEWS - CHEESE + BUTTER    | 17/05/2024 | F                   |
| TP 0902 | PERSPECTIVE VIEWS - ACCOMMODATION      | 17/05/2024 | F                   |
|         |                                        |            |                     |