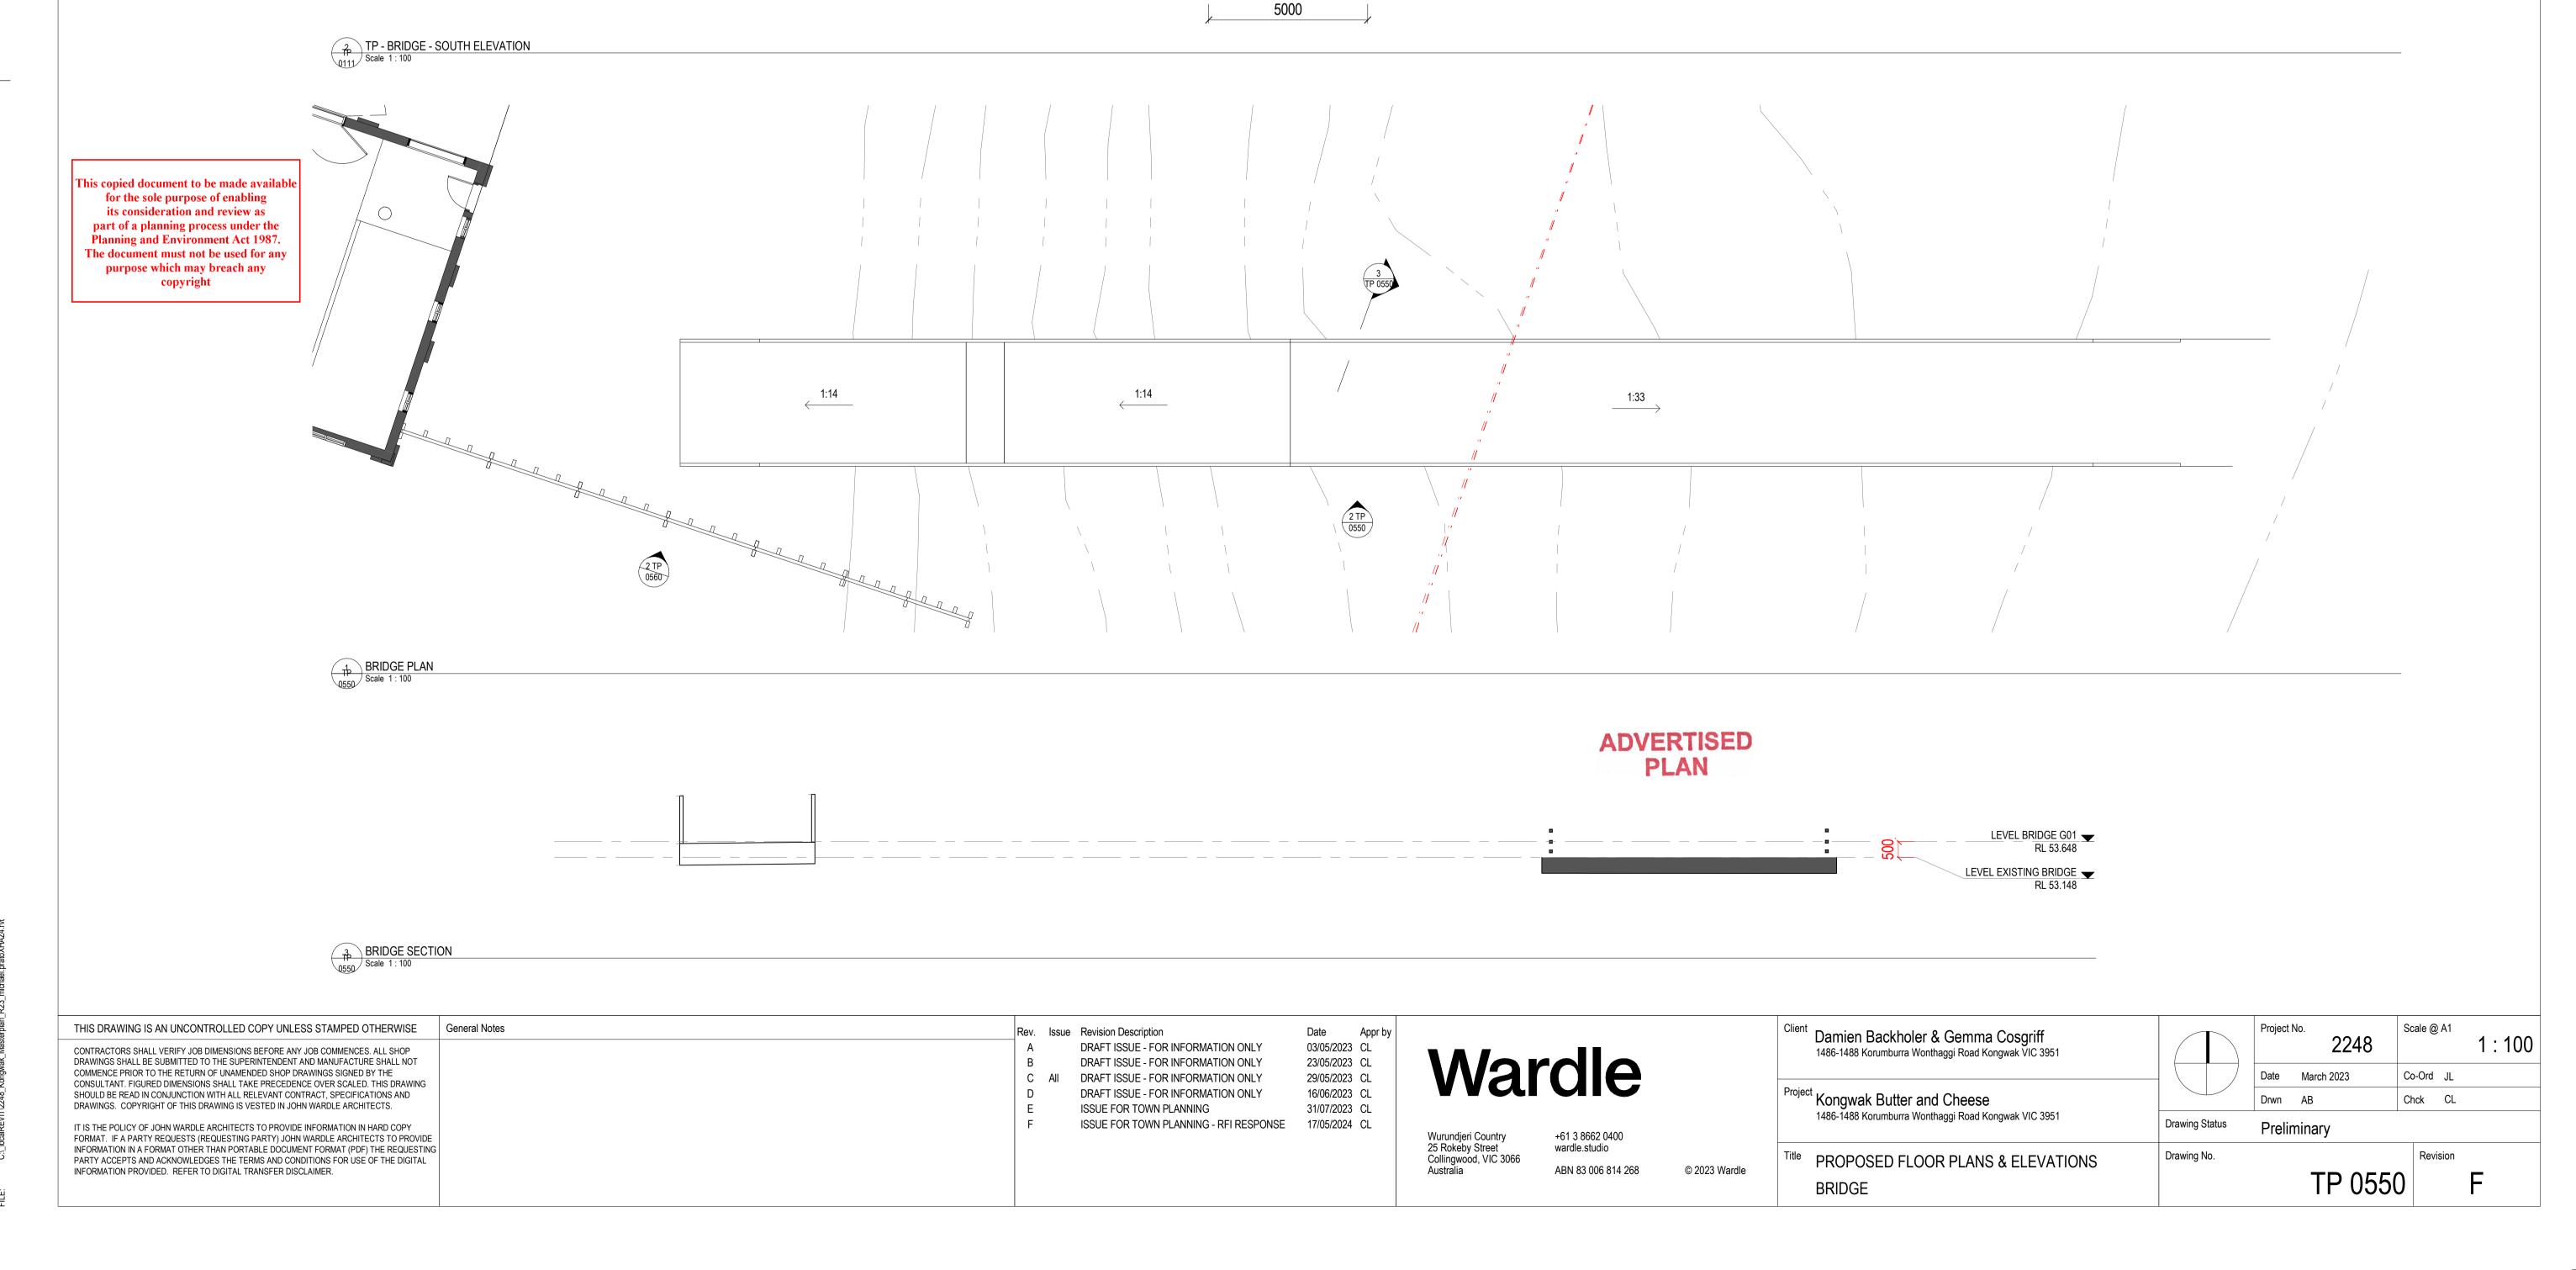

MT-01

9000

1:33 GRADIENT

6100

6600

1:14 GRADIENT

4685

LEVEL BRIDGE G01 RL 53.648

LEVEL EXISTING BRIDGE

9000

CD-01
Corrugated Sheet
Galvanised Steel

GL-01 Windows Double Glazing

RF-01
Corrugated Sheet
Galvanised Steel

FN-01 Timber Fence

CD-02 Timber Cladding

**PF-01**Paint Finish
White