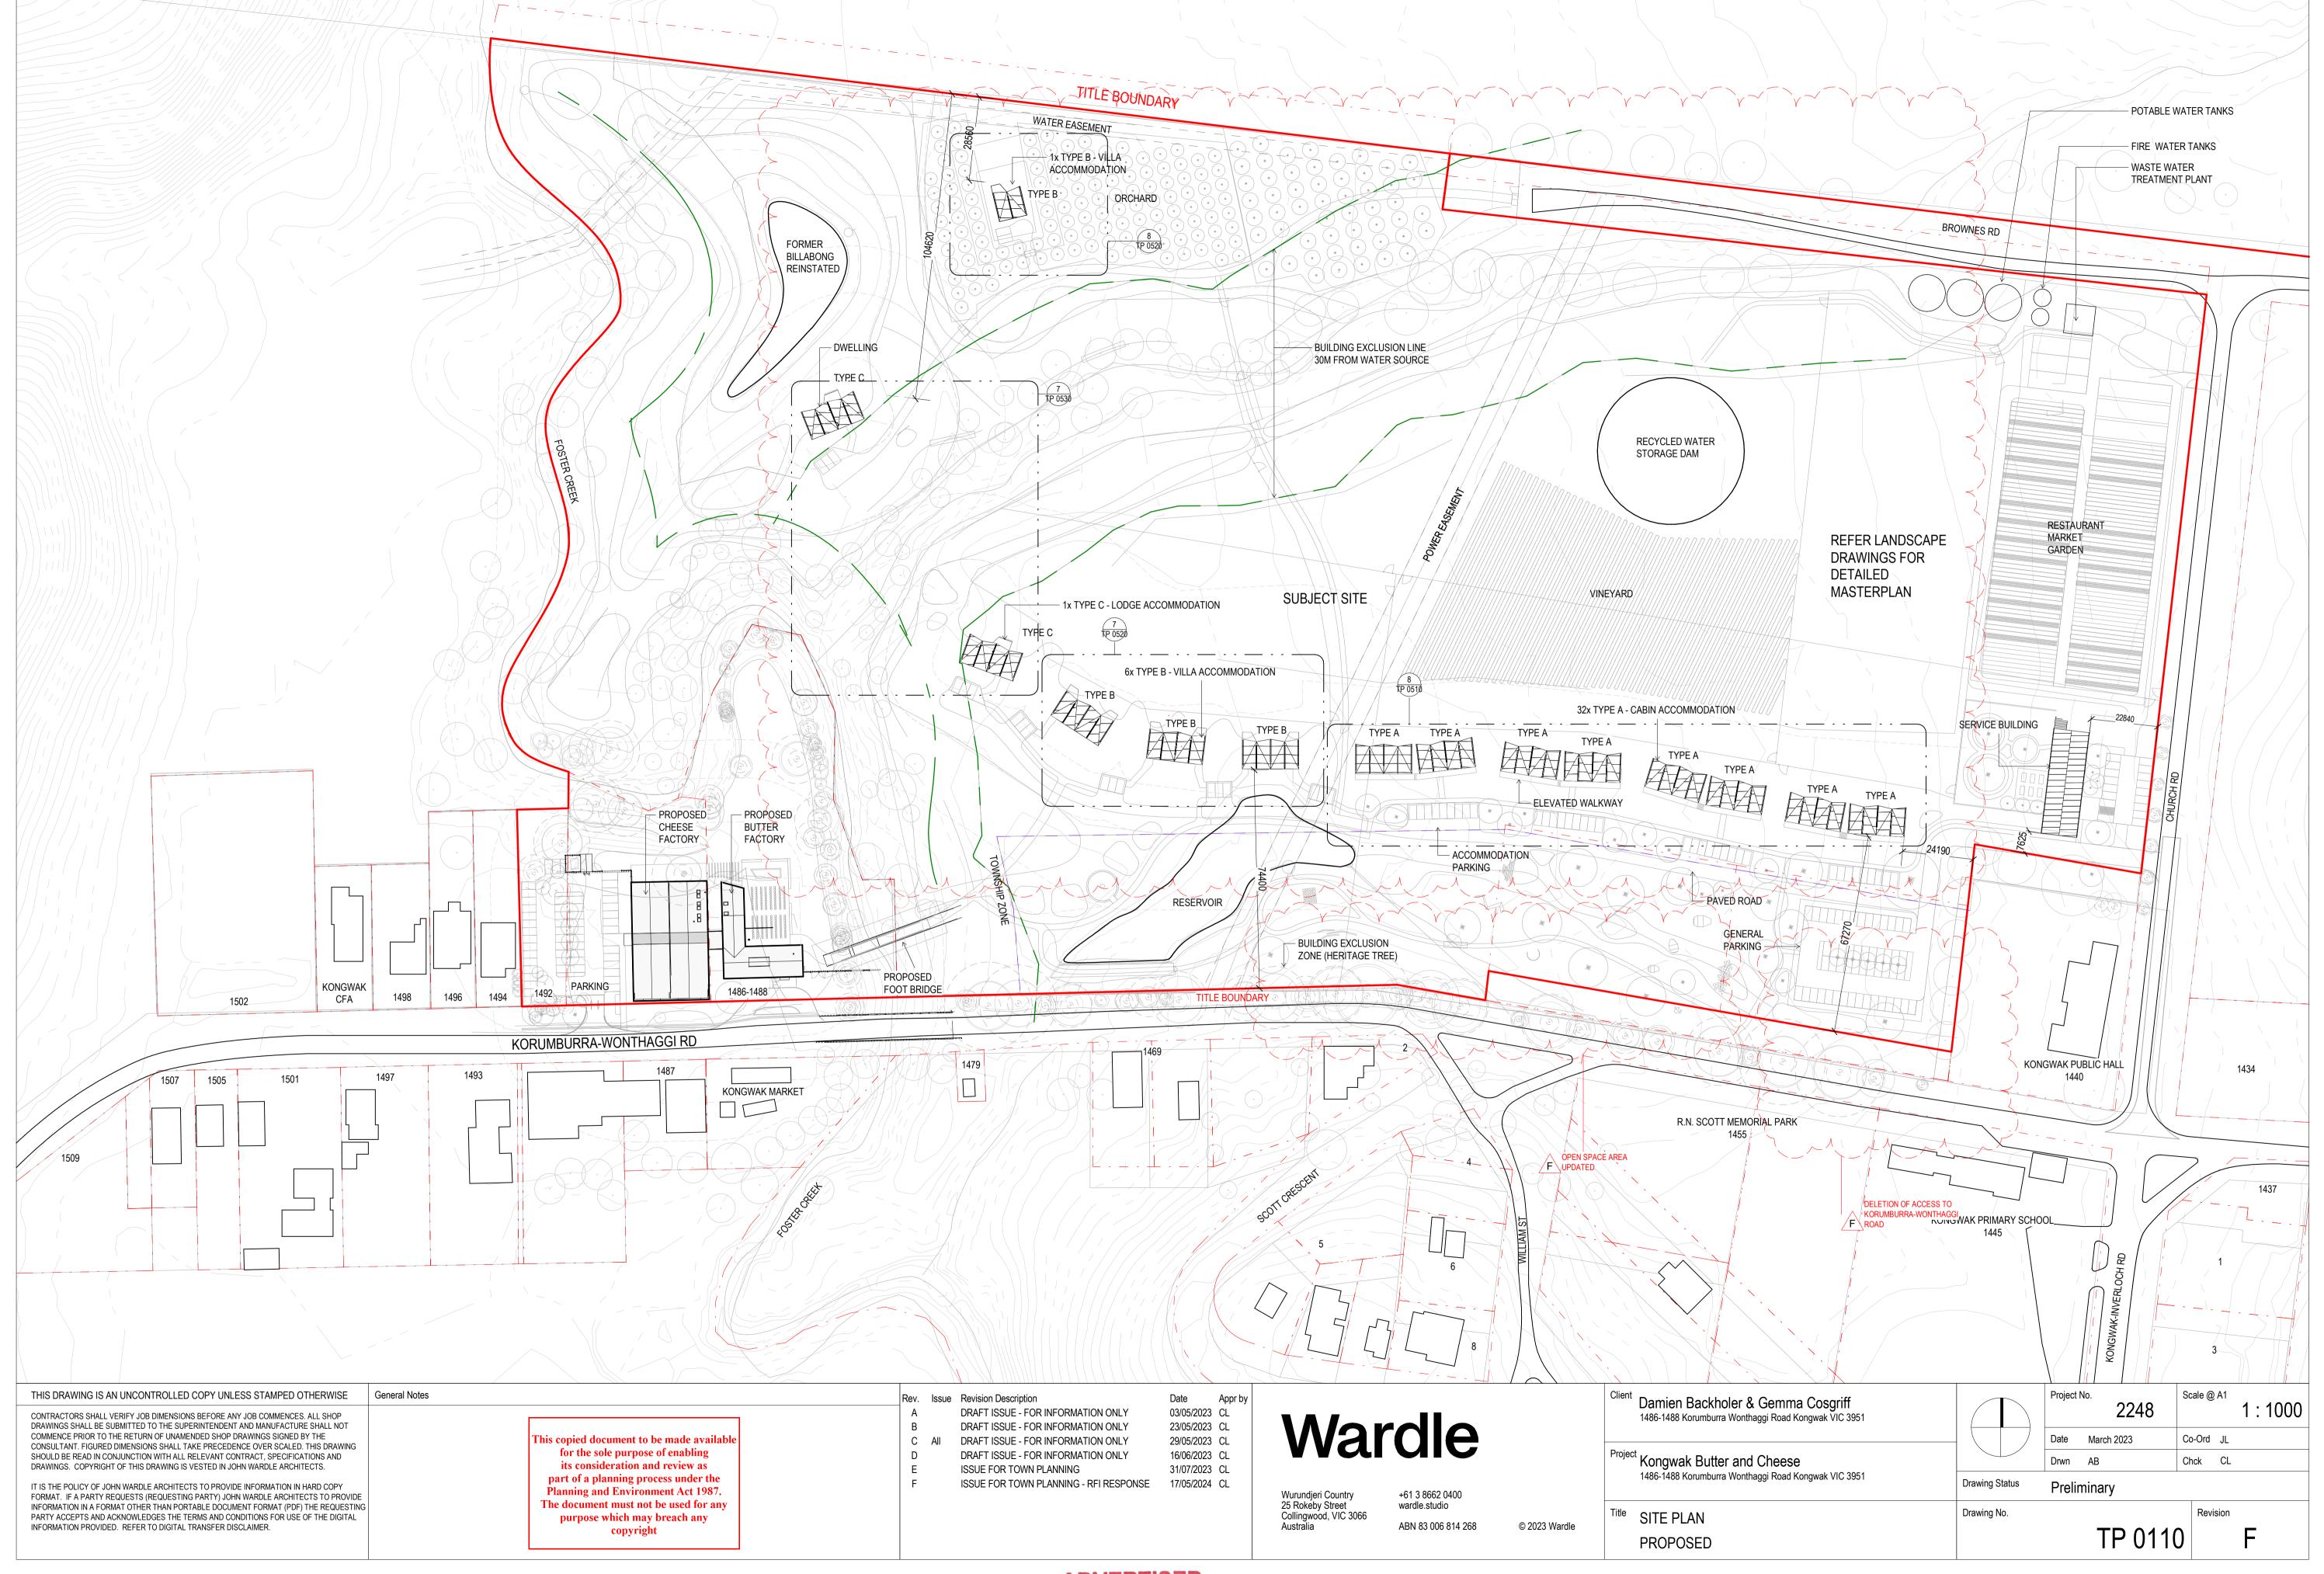

## **ADVERTISED PLAN**

THIS DRAWING IS AN UNCONTROLLED COPY UNLESS STAMPED OTHERWISE

INFORMATION PROVIDED. REFER TO DIGITAL TRANSFER DISCLAIMER.

CONTRACTORS SHALL VERIFY JOB DIMENSIONS BEFORE ANY JOB COMMENCES. ALL SHOP DRAWINGS SHALL BE SUBMITTED TO THE SUPERINTENDENT AND MANUFACTURE SHALL NOT COMMENCE PRIOR TO THE RETURN OF UNAMENDED SHOP DRAWINGS SIGNED BY THE CONSULTANT. FIGURED DIMENSIONS SHALL TAKE PRECEDENCE OVER SCALED. THIS DRAWING SHOULD BE READ IN CONJUNCTION WITH ALL RELEVANT CONTRACT, SPECIFICATIONS AND DRAWINGS. COPYRIGHT OF THIS DRAWING IS VESTED IN JOHN WARDLE ARCHITECTS.

RL 55.840

RL 54.460

CHEESE FACTORY

REFER TO TP 0301 FOR DETAILED DEMOLISTION OF CHEESE FACTORY

RL 55.840

Wardle

**BUTTER FACTORY** 

REFER TO TP 0300 FOR

DETAILED DEMOLISTION

OF BUTTER FACTORY

Wurundjeri Country 25 Rokeby Street Collingwood, VIC 3066 Australia

© 2023 Wardle

This copied document to be made available for the sole purpose of enabling its consideration and review as part of a planning process under the Planning and Environment Act 1987. The document must not be used for any purpose which may breach any copyright

RL 52.770

Client Damien Backholer & Gemma Cosgriff
1486-1488 Korumburra Wonthaggi Road Kongwak VIC 3951

KORUMBURRA-WONTHAGGI RD

Project Kongwak Butter and Cheese
1486-1488 Korumburra Wonthaggi Road Kongwak VIC 3951

EXISTING FENCE TO BE

DEMOLISHED

Scale @ A1 2248 1:200 Co-Ord JL May 2023 Drwn AB Chck CL

TITLE BOUNDARY

STRUCTURAL ROOT ZONE

TREE PROTECTION ZONE

Drawing No.

**ADVERTISED PLAN** 

**EXISTING PUMP ROOM** TO BE DISMANTELED FOR REBUILDING

EXISTING HOUSE TO BE

DEMOLISHED

EXISTING LEAN TO BE

**EXISTING BOUNDARY** 

FENCE TO BE

DEMOLISHED

DEMOLISHED