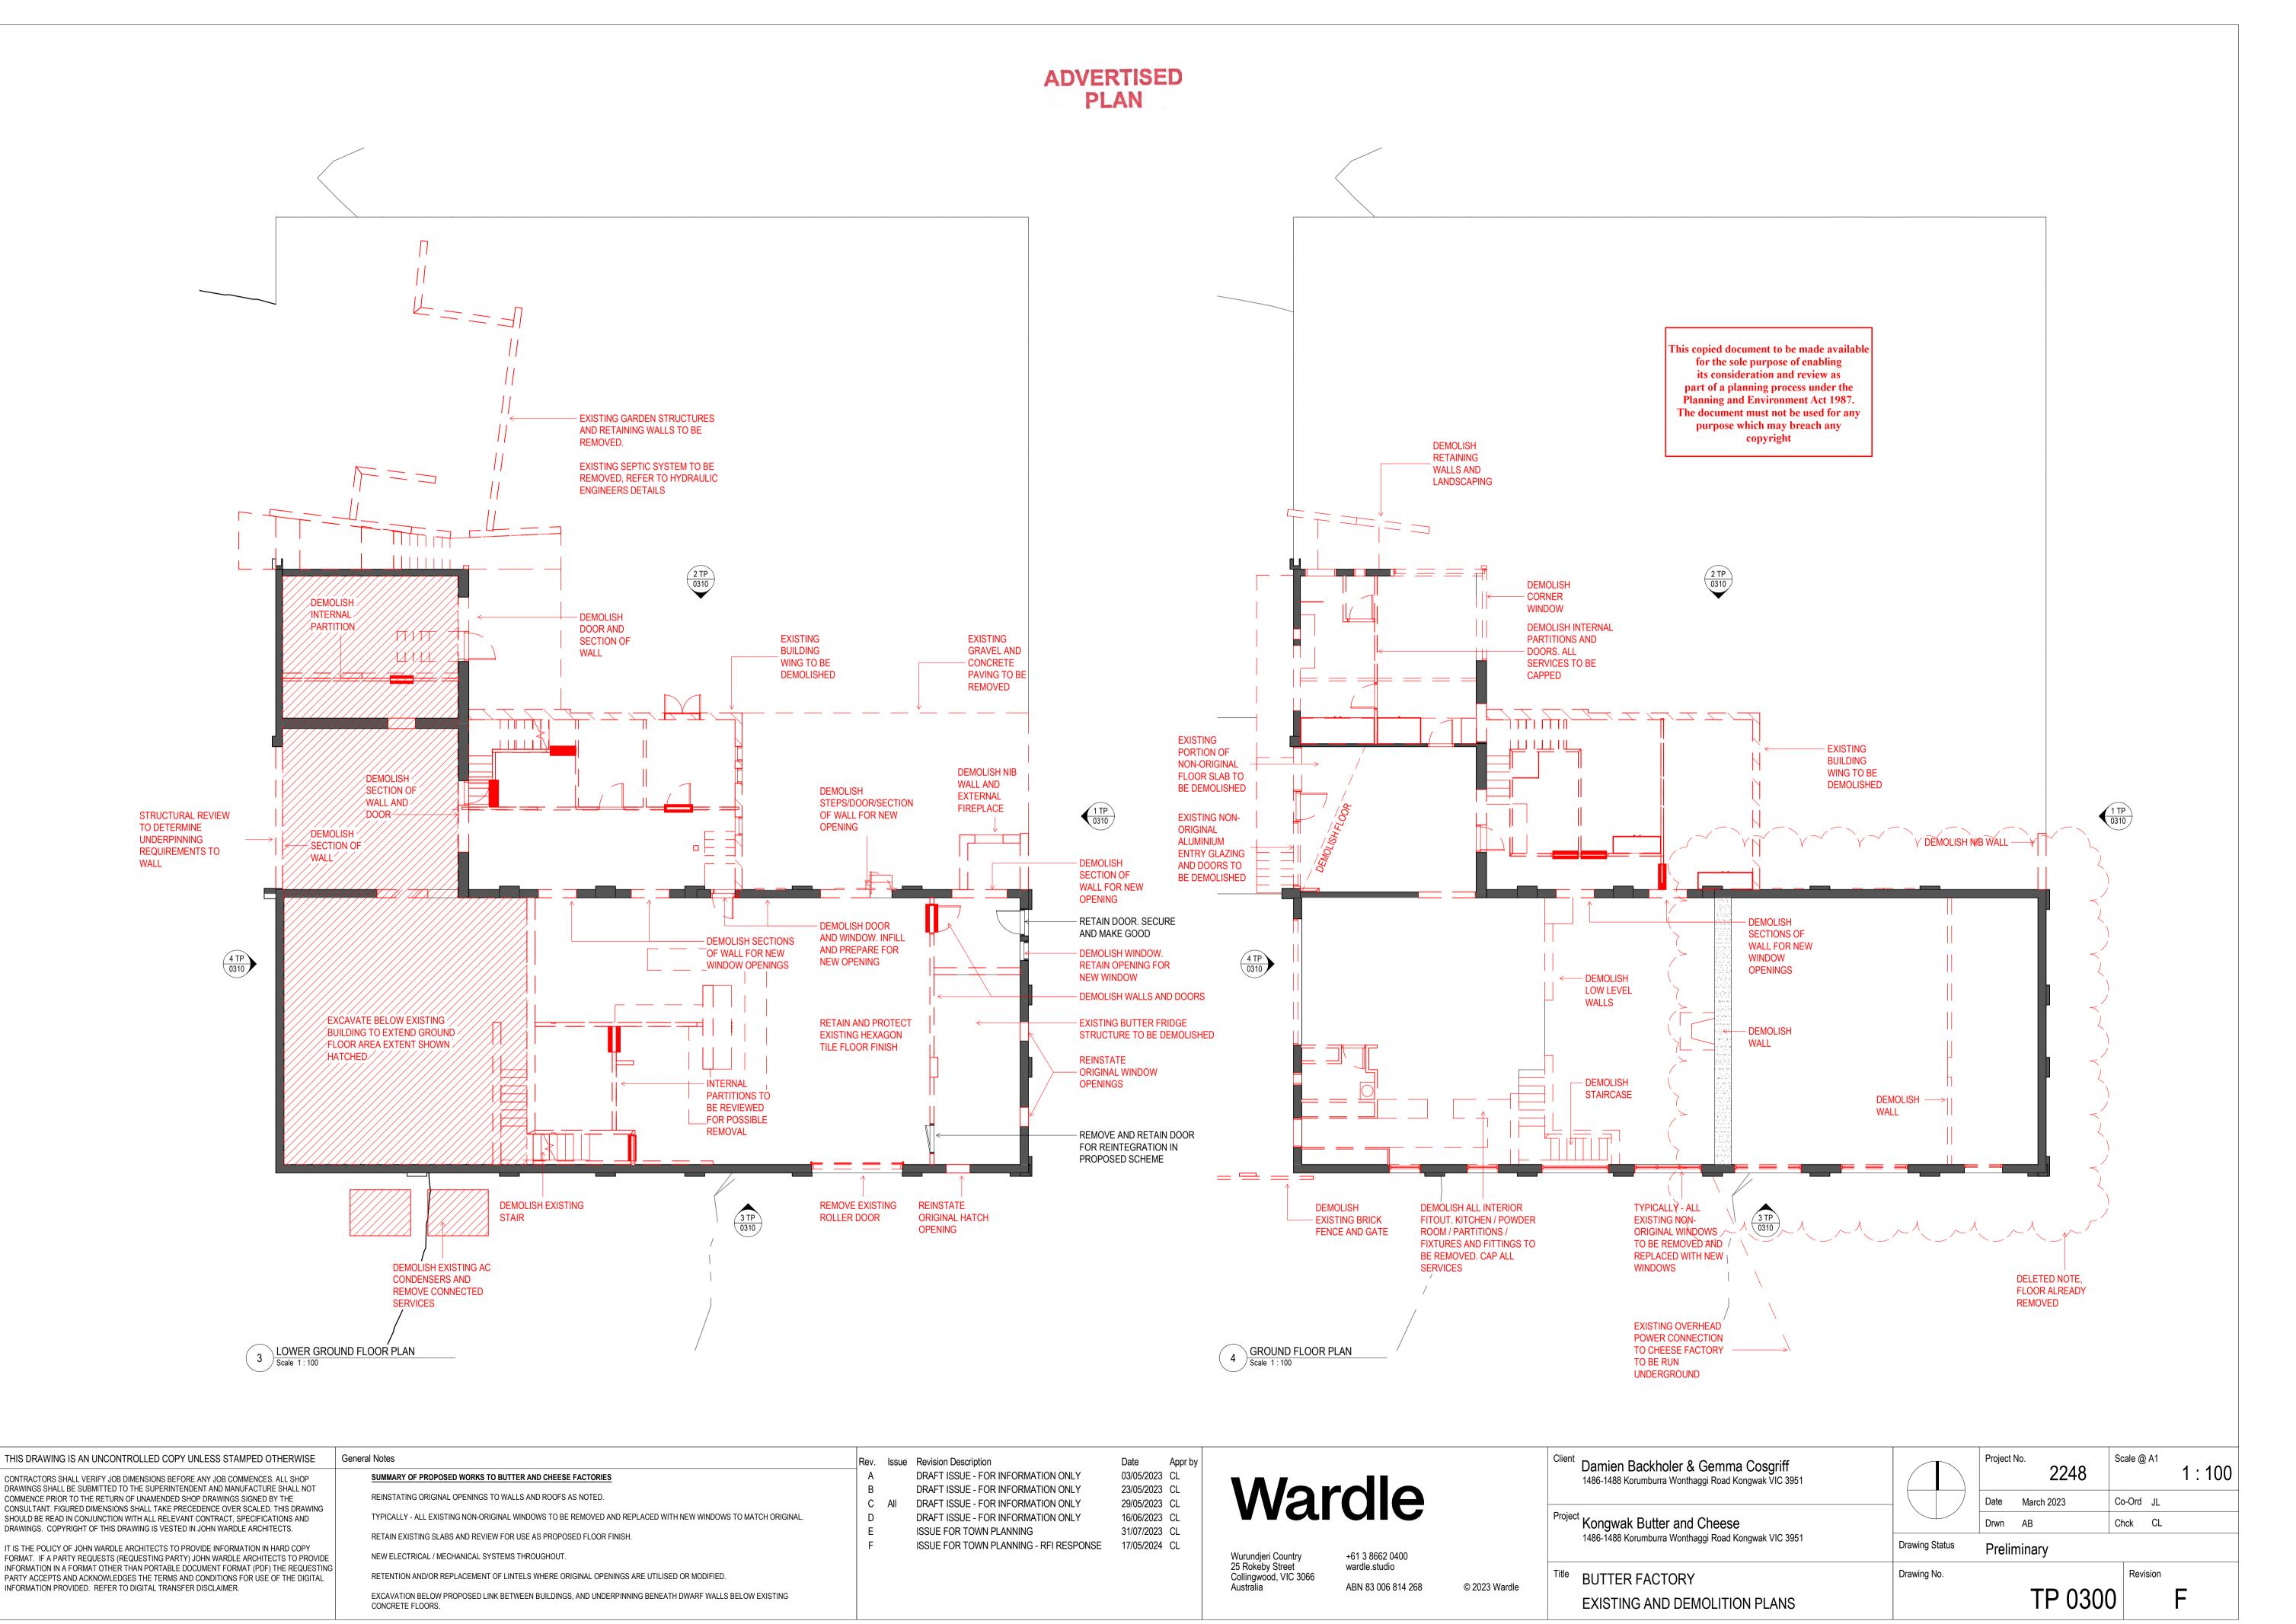

BUTTER FACTORY - DEMOLITION NORTH ELEVATION
Scale 1:100 4 BUTTER FACTORY - DEMOLITION WEST ELEVATION
Scale 1:100

THIS DRAWING IS AN UNCONTROLLED COPY UNLESS STAMPED OTHERWISE CONTRACTORS SHALL VERIFY JOB DIMENSIONS BEFORE ANY JOB COMMENCES. ALL SHOP DRAWINGS SHALL BE SUBMITTED TO THE SUPERINTENDENT AND MANUFACTURE SHALL NOT COMMENCE PRIOR TO THE RETURN OF UNAMENDED SHOP DRAWINGS SIGNED BY THE CONSULTANT. FIGURED DIMENSIONS SHALL TAKE PRECEDENCE OVER SCALED. THIS DRAWING SHOULD BE READ IN CONJUNCTION WITH ALL RELEVANT CONTRACT, SPECIFICATIONS AND DRAWINGS. COPYRIGHT OF THIS DRAWING IS VESTED IN JOHN WARDLE ARCHITECTS.

Wardle

Wurundjeri Country 25 Rokeby Street +61 3 8662 0400 wardle.studio Collingwood, VIC 3066 © 2023 Wardle ABN 83 006 814 268

| Damien Backholer & Gemma Cosgriff 1486-1488 Korumburra Wonthaggi Road Kongwak VIC 3951 |                | Project No. 2248  | 1:100     |
|----------------------------------------------------------------------------------------|----------------|-------------------|-----------|
|                                                                                        |                | Date March 2023 C | Co-Ord JL |
| Project Kongwak Butter and Cheese                                                      |                | Drwn AB C         | Chck CL   |
| 1486-1488 Korumburra Wonthaggi Road Kongwak VIC 3951                                   | Drawing Status | Preliminary       |           |
| Title BUTTER FACTORY                                                                   | Drawing No.    |                   | Revision  |
| DEMOLITION ELEVATIONS - BUTTER FACTORY                                                 |                | TP 0310           | G         |