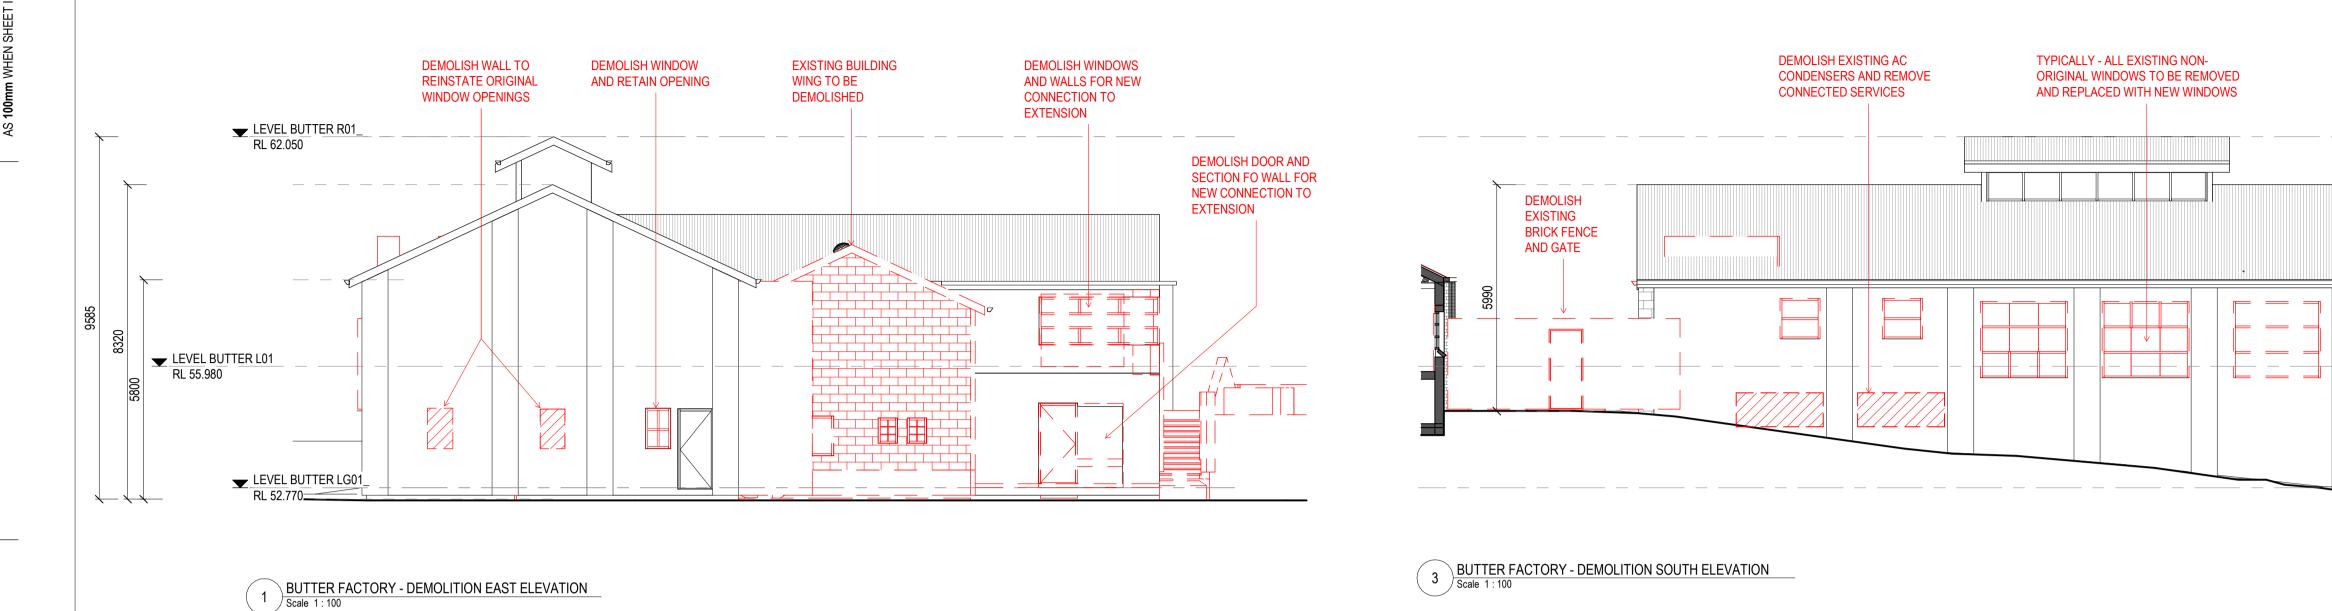

BUTTER FACTORY - DEMOLITION NORTH ELEVATION
Scale 1:100 4 BUTTER FACTORY - DEMOLITION WEST ELEVATION
Scale 1:100

THIS DRAWING IS AN UNCONTROLLED COPY UNLESS STAMPED OTHERWISE CONTRACTORS SHALL VERIFY JOB DIMENSIONS BEFORE ANY JOB COMMENCES. ALL SHOP DRAWINGS SHALL BE SUBMITTED TO THE SUPERINTENDENT AND MANUFACTURE SHALL NOT COMMENCE PRIOR TO THE RETURN OF UNAMENDED SHOP DRAWINGS SIGNED BY THE CONSULTANT. FIGURED DIMENSIONS SHALL TAKE PRECEDENCE OVER SCALED. THIS DRAWING SHOULD BE READ IN CONJUNCTION WITH ALL RELEVANT CONTRACT, SPECIFICATIONS AND DRAWINGS. COPYRIGHT OF THIS DRAWING IS VESTED IN JOHN WARDLE ARCHITECTS.

Wardle

Wurundjeri Country 25 Rokeby Street +61 3 8662 0400 wardle.studio Collingwood, VIC 3066 © 2023 Wardle ABN 83 006 814 268

| Damien Backholer & Gemma Cosgriff 1486-1488 Korumburra Wonthaggi Road Kongwak VIC 3951 |                | Project No. 2248  | 1:100     |
|----------------------------------------------------------------------------------------|----------------|-------------------|-----------|
|                                                                                        |                | Date March 2023 C | Co-Ord JL |
| Project Kongwak Butter and Cheese                                                      |                | Drwn AB C         | Chck CL   |
| 1486-1488 Korumburra Wonthaggi Road Kongwak VIC 3951                                   | Drawing Status | Preliminary       |           |
| Title BUTTER FACTORY                                                                   | Drawing No.    |                   | Revision  |
| DEMOLITION ELEVATIONS - BUTTER FACTORY                                                 |                | TP 0310           | G         |