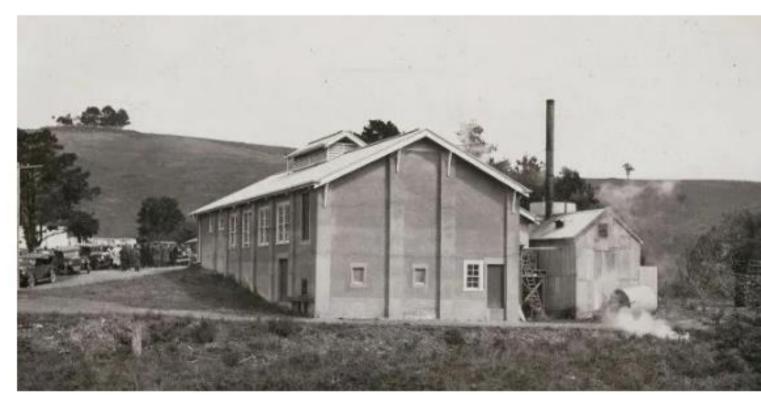

A LANDSCAPE APPROACH THAT ACKNOWLEDGES THE PAST AND BUILDS UPON THE FUTURE

A VILLAGE OF ARTICULATED BUILDINGS IN A LANDSCAPE

RESTORE THE CHEESE FACTORY

RESTORE THE BUTTER FACTORY

THIS DRAWING IS AN UNCONTROLLED COPY UNLESS STAMPED OTHERWISE