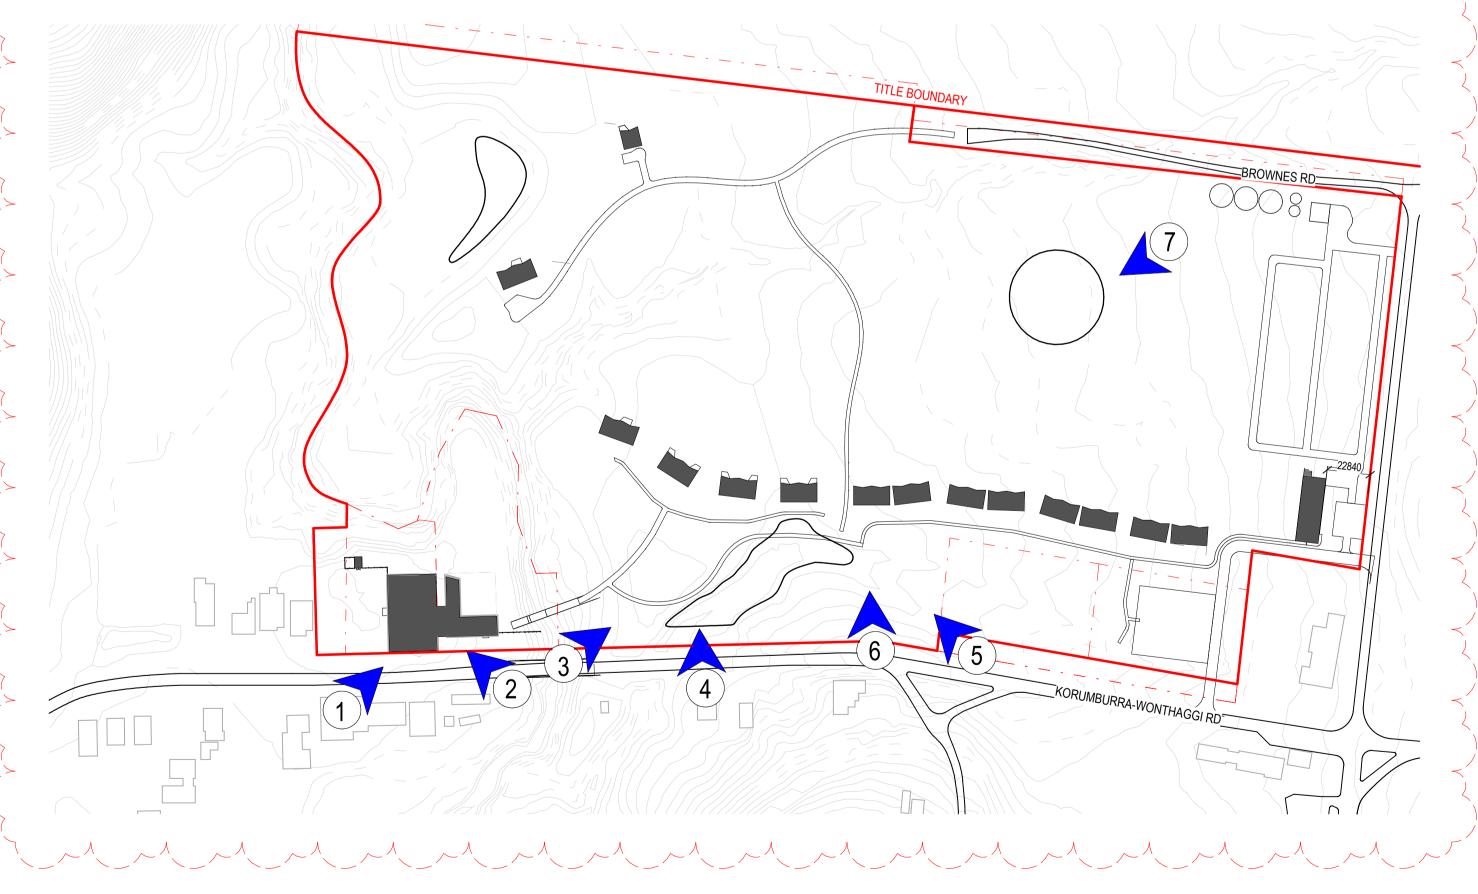

# ADVERTISED PLAN

4. VIEW FROM KORUMBURRA-WONTHAGGI RD - LOOKING NORTH

5. VIEW FROM KORUMBURRA-WONTHAGGI RD - LOOKING NORTH WEST

6. VIEW FROM KORUMBURRA-WONTHAGGI RD - LOOKING NORTH

7. VIEW FROM BROWNES RD - LOOKING SOUTH WEST