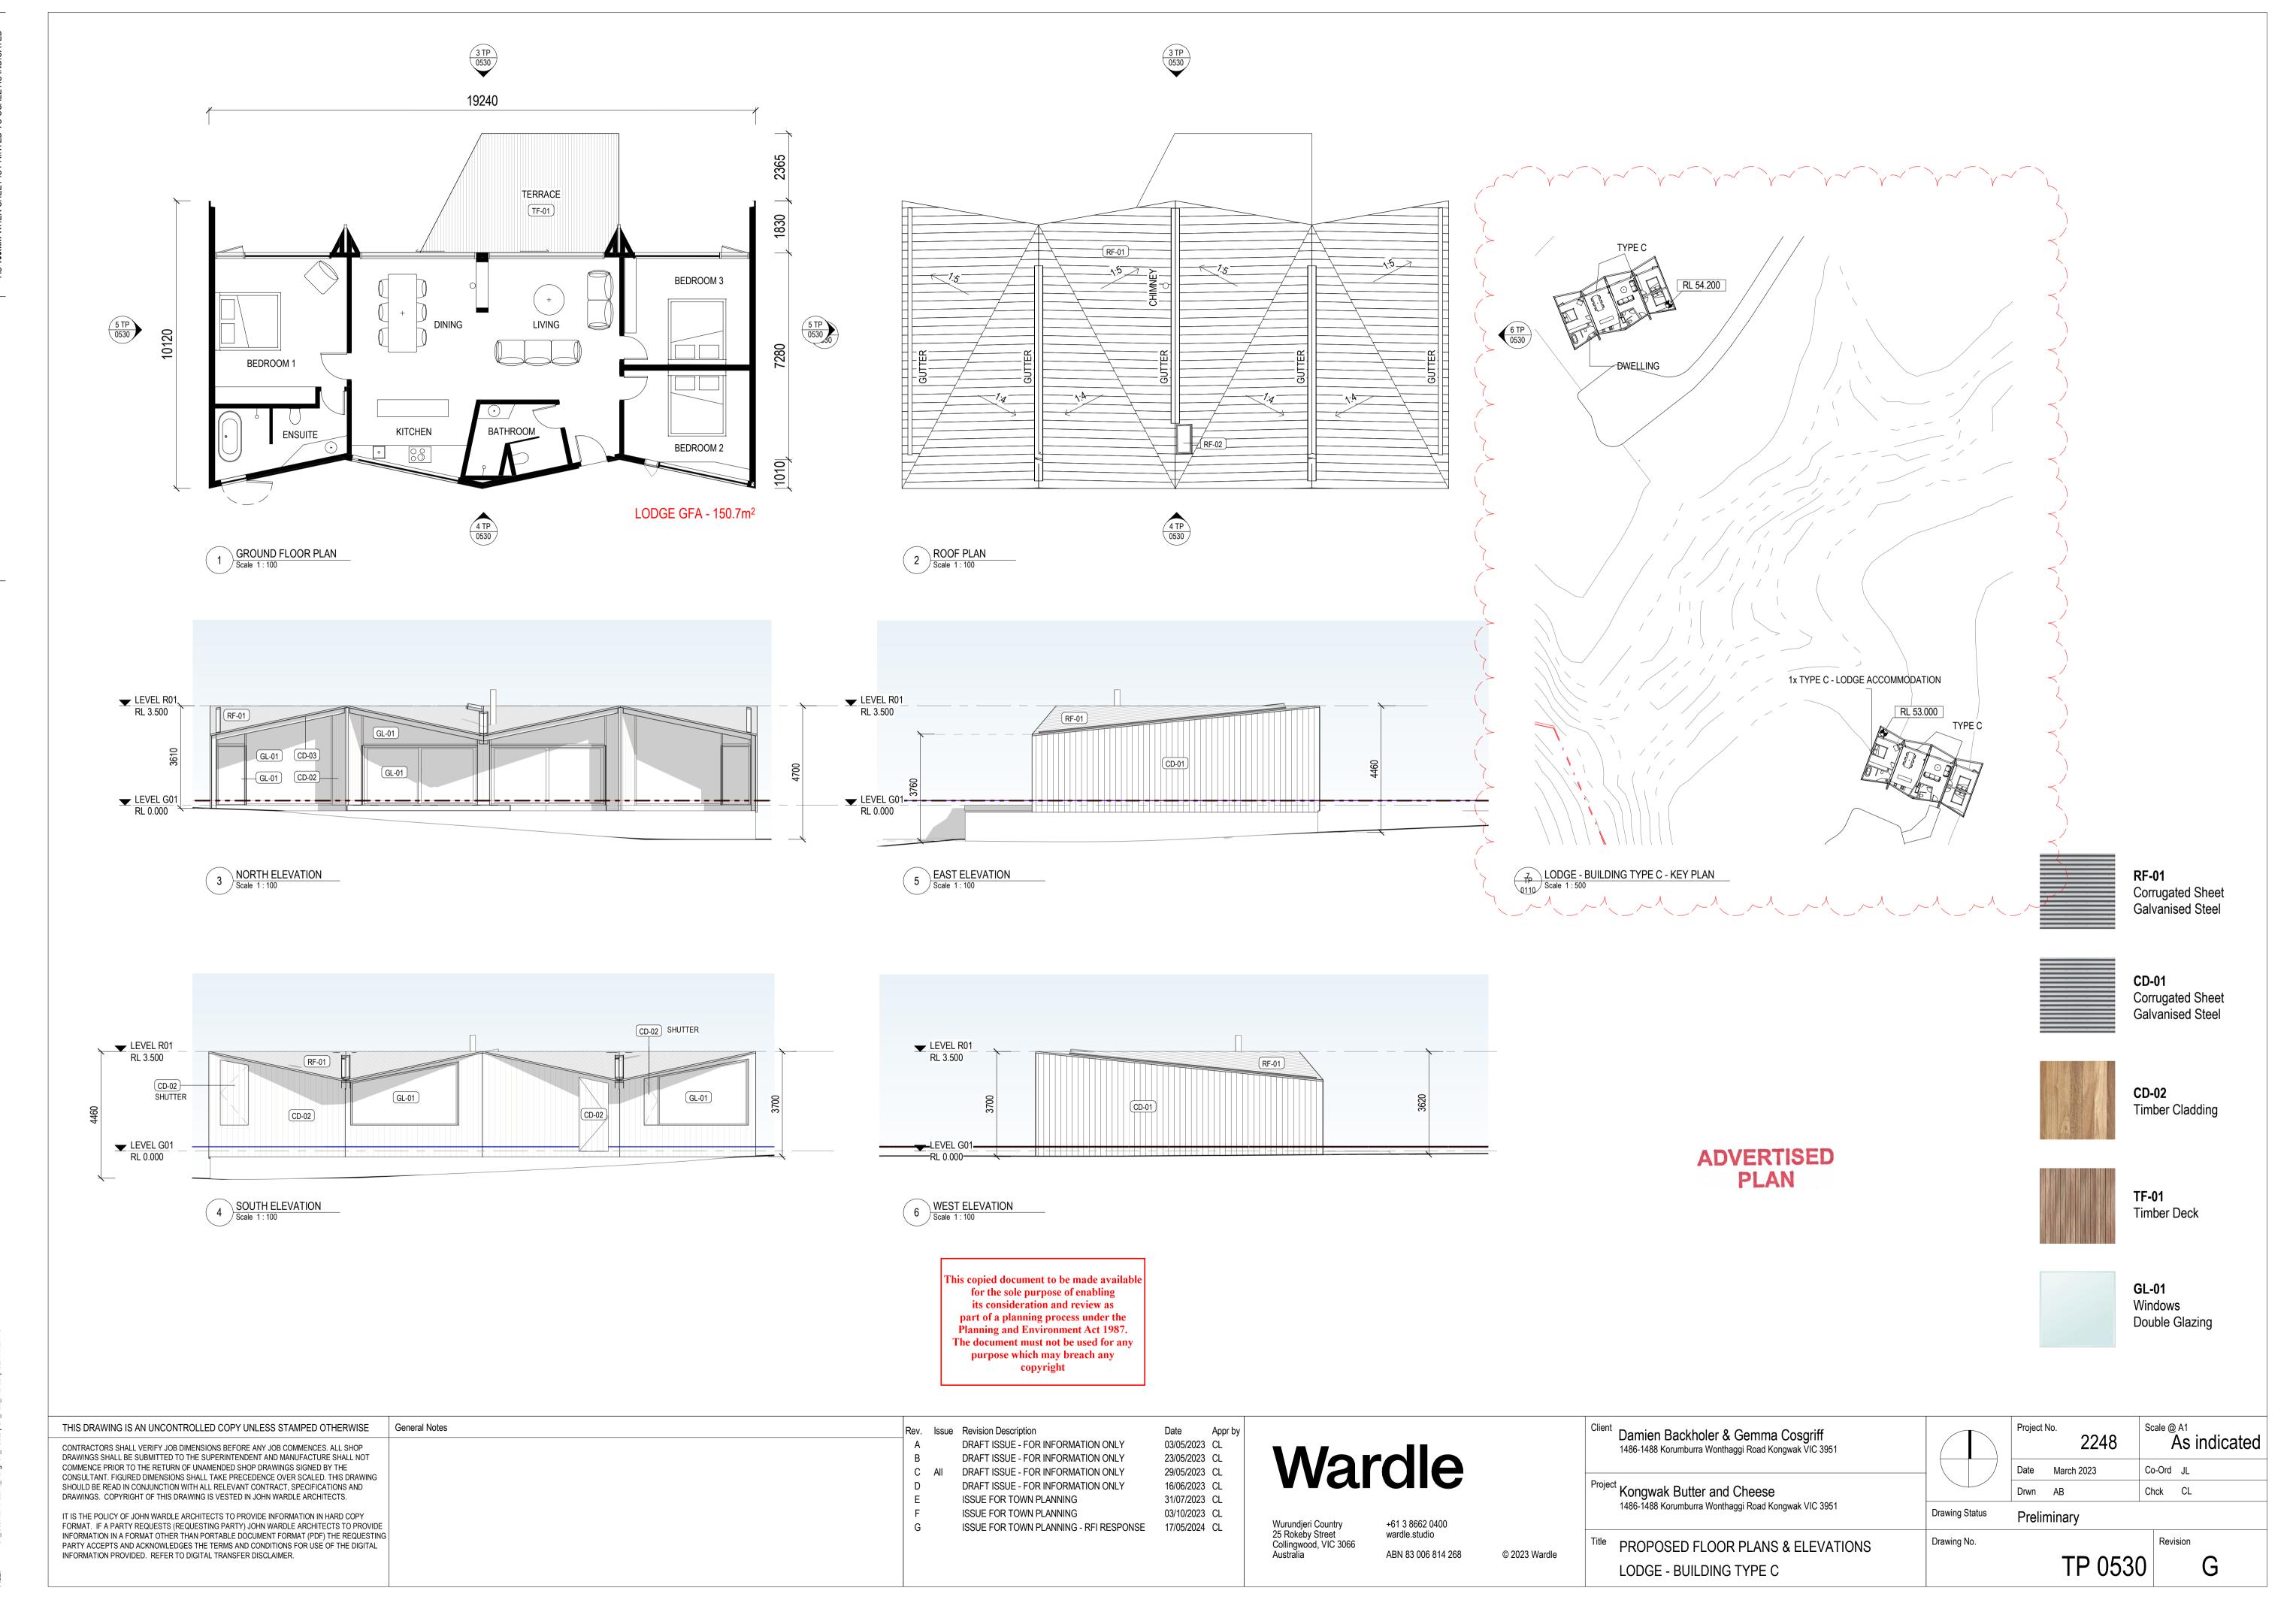

|
|-----------------------------------------------------------------------------------------------|----------------|------------------|-------------------|--|
|                                                                                               |                | Date May 2023    | Co-Ord JL         |  |
| Project Kongwak Butter and Cheese                                                             |                | Drwn AB          | Chck CL           |  |
| 1486-1488 Korumburra Wonthaggi Road Kongwak VIC 3951                                          | Drawing Status | Preliminary      |                   |  |

Title CHEESE FACTORY Drawing No.

PROPOSED SECTIONS

LEVEL CHEESE UG01 RL 55.840

LEVEL CHEESE G01 FFL RL 54.460

LEVEL CHEESE G01 FSL 😈

RL 54.360

TP 0505



















13000

MT-01

9000

1:33 GRADIENT

6100

6600

1:14 GRADIENT

4685

LEVEL BRIDGE G01 RL 53.648

LEVEL EXISTING BRIDGE

9000









CD-01
Corrugated Sheet
Galvanised Steel



GL-01 Windows Double Glazing



RF-01
Corrugated Sheet
Galvanised Steel



FN-01 Timber Fence



CD-02 Timber Cladding



**PF-01**Paint Finish
White



**TF-01** Timber Deck



MT-01
Weathering Steel



CD-03
Powdercoated Steel
Dark Grey



PF-02
Paint Finish
Dark Grey



RF-02
Transparent Skylight
Double Glazed



**CN-01** In situ Concrete



CD-04
Powdercoated Steel
Light Grey



SC-01
Perforated Metal
Finish to Match
Existing Zincalume
Roof



FN-01
Original Font & Lettering

THIS DRAWING IS AN UNCONTROLLED COPY UNLESS STAMPED OTHERWISE

CONTRACTORS SHALL VERIFY JOB DIMENSIONS BEFORE ANY JOB COMMENCES. A