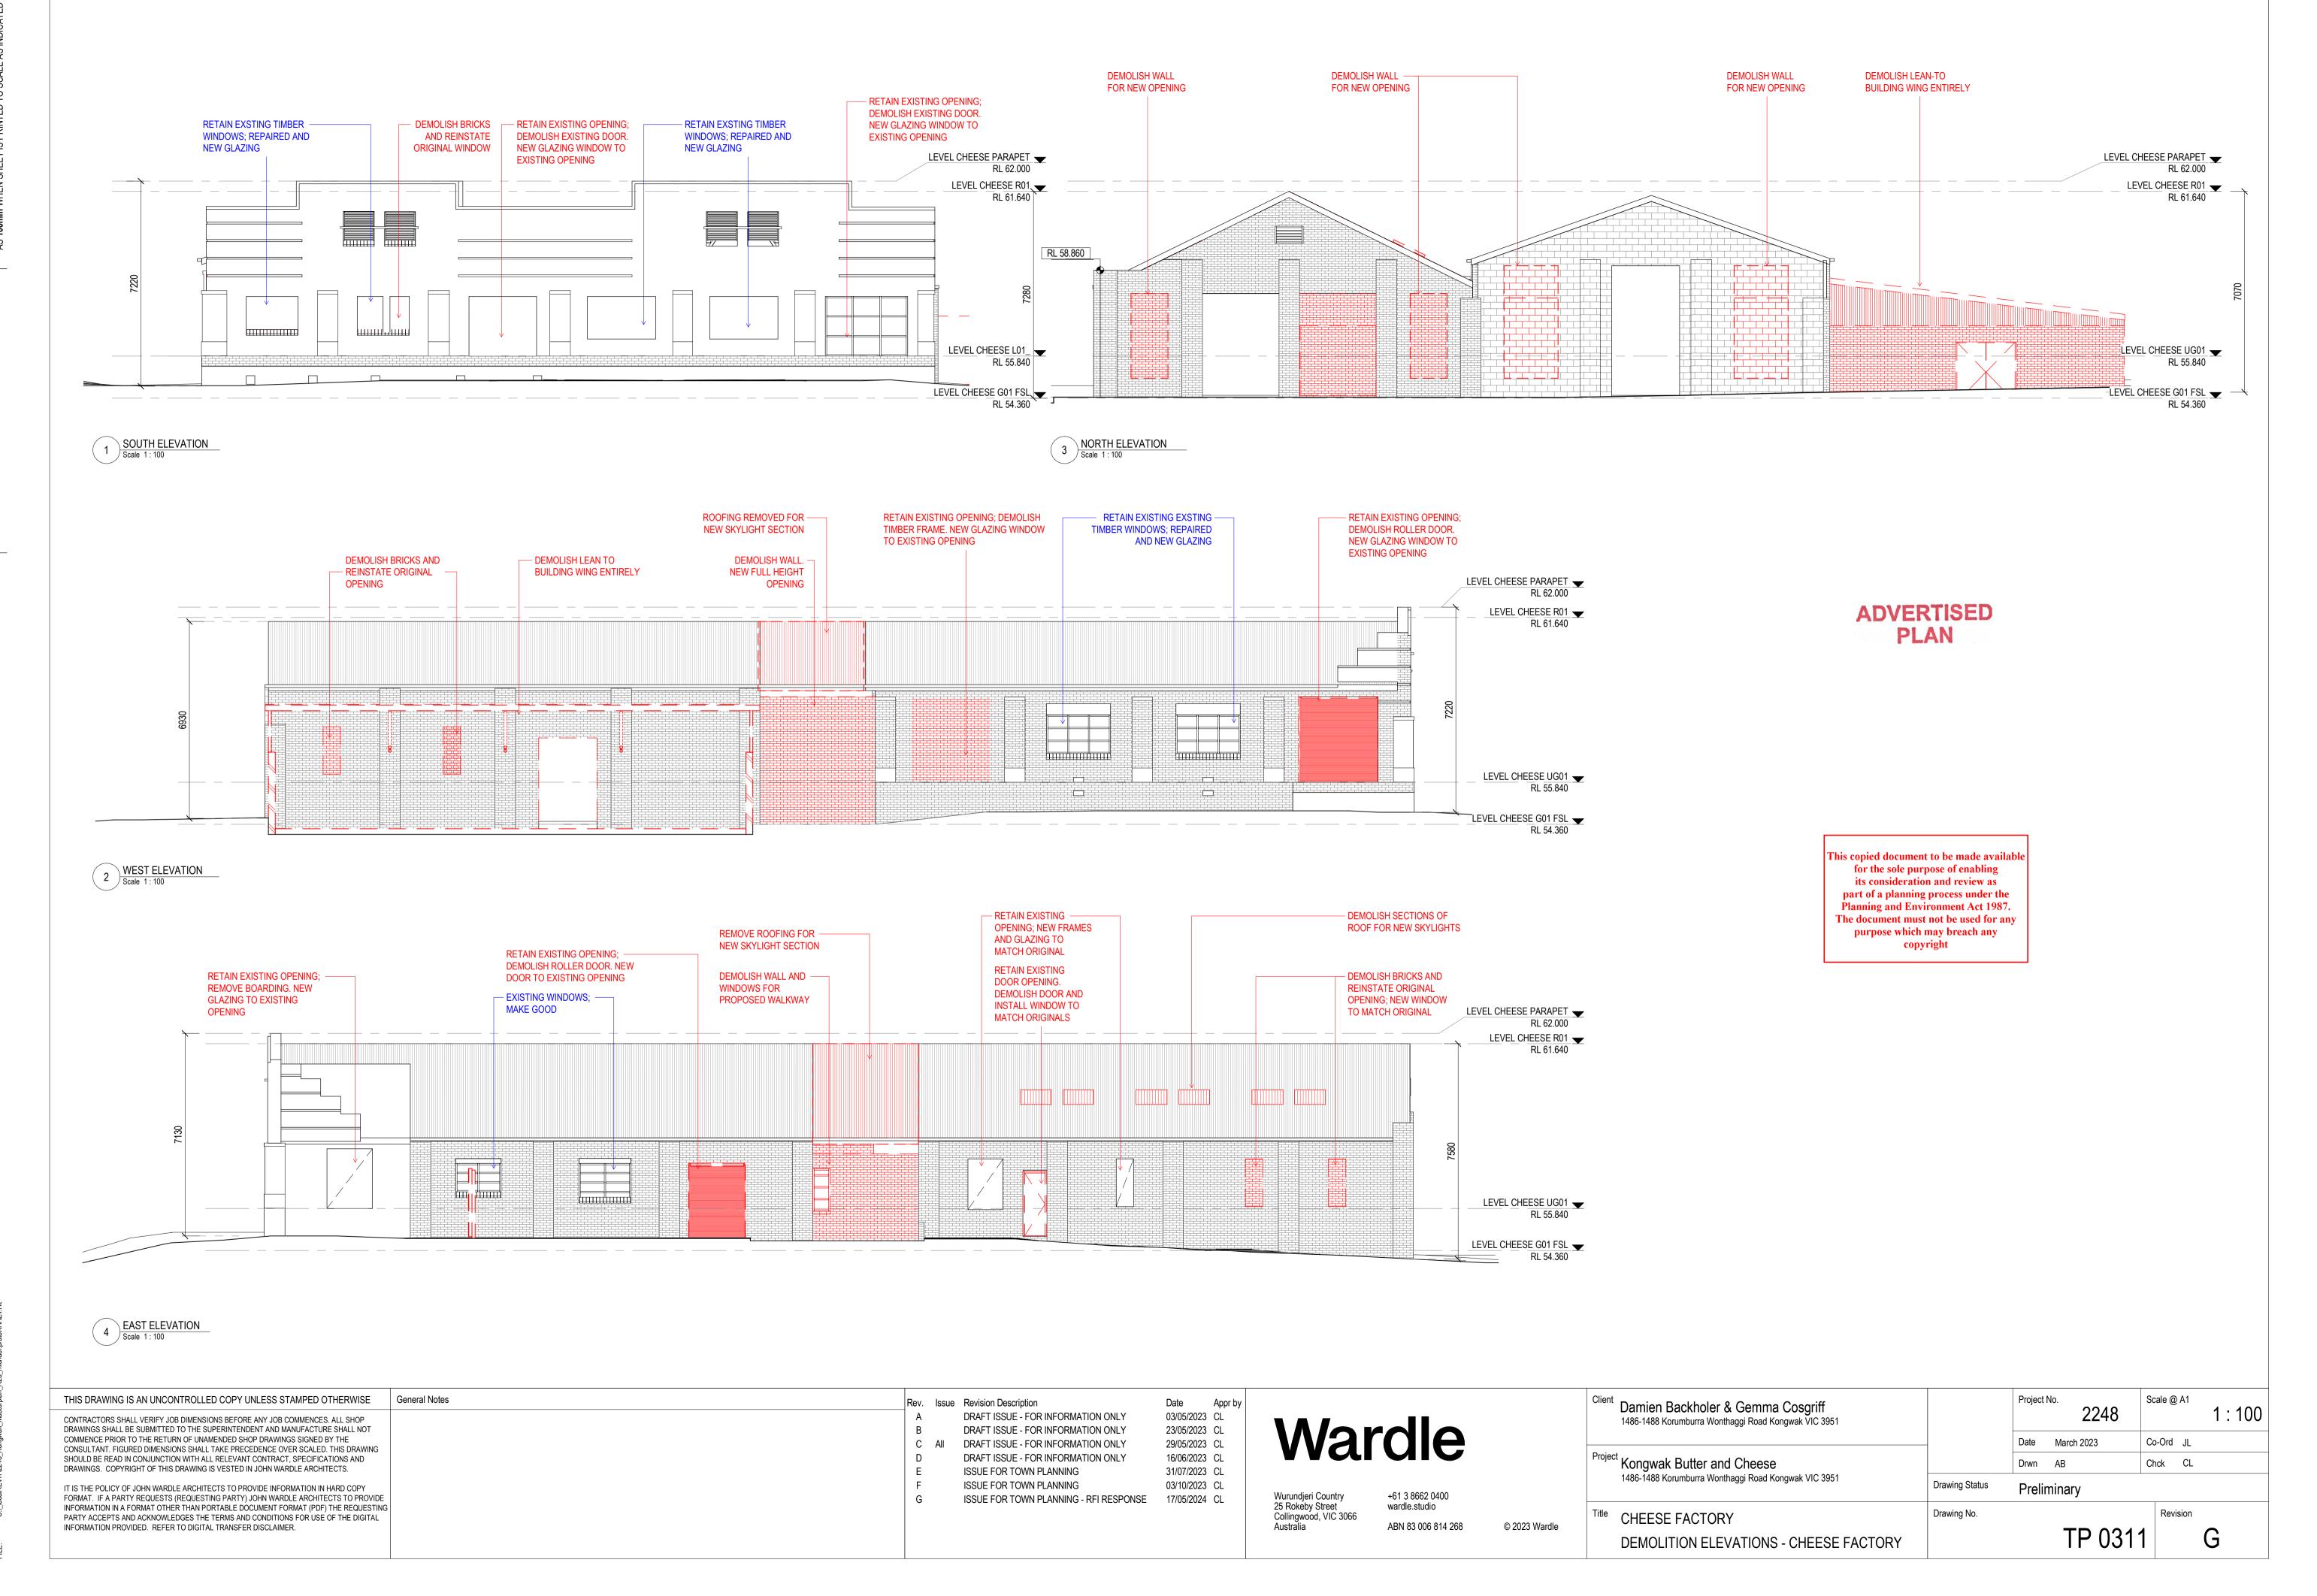

## **ADVERTISED PLAN**

03/05/2023 CL

23/05/2023 CL

29/05/2023 CL

16/06/2023 CL

31/07/2023 CL 03/10/2023 CL

17/05/2024 CL

This copied document to be made available

| Rev. | Issue | Revision Description                   |
|------|-------|----------------------------------------|
| Α    |       | DRAFT ISSUE - FOR INFORMATION ONLY     |
| В    |       | DRAFT ISSUE - FOR INFORMATION ONLY     |
| С    | All   | DRAFT ISSUE - FOR INFORMATION ONLY     |
| D    |       | DRAFT ISSUE - FOR INFORMATION ONLY     |
| E    |       | ISSUE FOR TOWN PLANNING                |
| F    |       | ISSUE FOR TOWN PLANNING                |
| G    |       | ISSUE FOR TOWN PLANNING - RFI RESPONSE |
| 1    |       |                                        |

Wardle

Wurundjeri Country 25 Rokeby Street +61 3 8662 0400 wardle.studio Collingwood, VIC 3066 © 2023 Wardle ABN 83 006 814 268

| Damien Backholer & Gemma Cosgriff 1486-1488 Korumburra Wonthaggi Road Kongwak VIC 3951 |                | Project No. 2248  | 1:100     |
|----------------------------------------------------------------------------------------|----------------|-------------------|-----------|
|                                                                                        |                | Date March 2023 C | Co-Ord JL |
| Project Kongwak Butter and Cheese                                                      |                | Drwn AB C         | Chck CL   |
| 1486-1488 Korumburra Wonthaggi Road Kongwak VIC 3951                                   | Drawing Status | Preliminary       |           |
| Title BUTTER FACTORY                                                                   | Drawing No.    |                   | Revision  |
| DEMOLITION ELEVATIONS - BUTTER FACTORY                                                 |                | TP 0310           | G         |