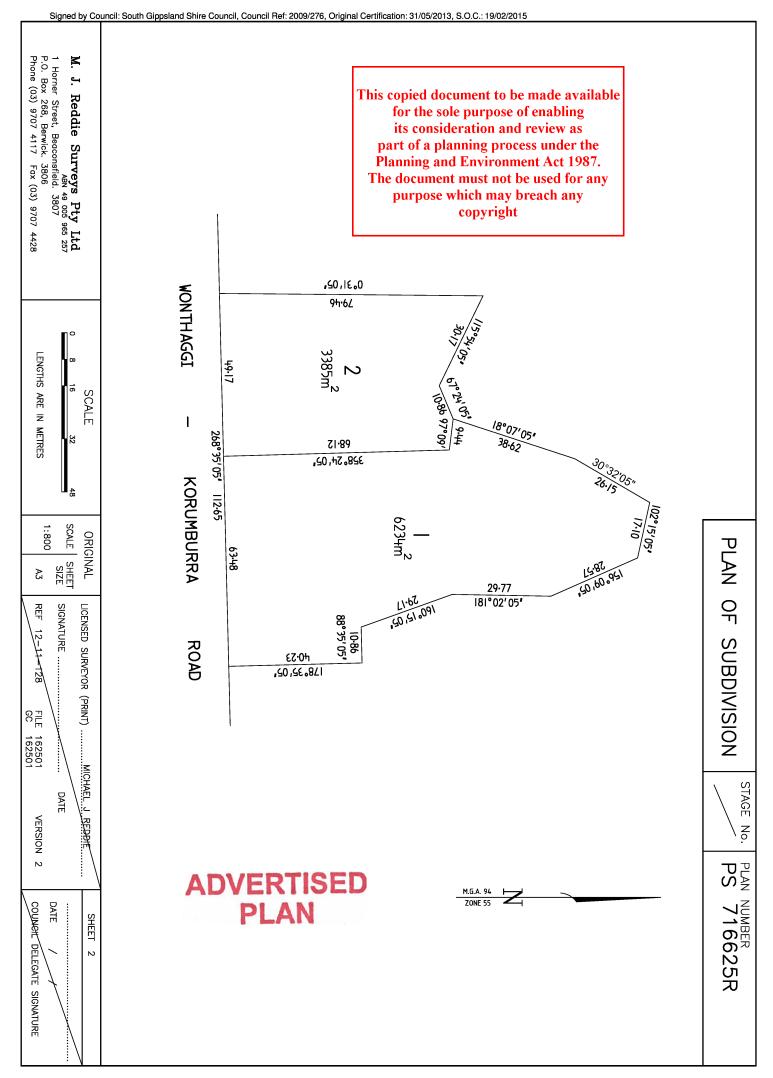

The document is invalid if this cover sheet is removed or altered.

| Signed                 | by Council: South              | n Gippsland Shire Co             | uncil, Council R           | ef: 2009/27                            | 6, Original Certifi                           | ication: 31                                                                                                              | /05/2013, S.O.C.: 19/0                     | 02/2015                    |            |                                               |  |  |
|------------------------|--------------------------------|----------------------------------|----------------------------|----------------------------------------|-----------------------------------------------|--------------------------------------------------------------------------------------------------------------------------|--------------------------------------------|----------------------------|------------|-----------------------------------------------|--|--|
|                        |                                |                                  |                            |                                        | STAGE 1                                       | No.                                                                                                                      | LR USE ONLY                                |                            | PLAN 1     | NUMBER                                        |  |  |
|                        | PLA                            | N OF SU                          | JBDIVIS                    | ION                                    |                                               | _                                                                                                                        | <b>EDITION</b>                             | 1                          | PS         | 716625R                                       |  |  |
|                        |                                |                                  |                            |                                        |                                               |                                                                                                                          |                                            |                            |            |                                               |  |  |
| LOCATION OF LAND       |                                |                                  |                            |                                        | COUNCIL CERTIFICATION AND ENDORSEMENT         |                                                                                                                          |                                            |                            |            |                                               |  |  |
| PARISH:                |                                | KONGWAK                          |                            |                                        | COLINICII                                     | I NIANA                                                                                                                  | F. South Cinn                              | aland Chin                 | o Coupoi   | BEE.                                          |  |  |
| TOWNSH                 | IIP:                           |                                  |                            |                                        | 1. This pl                                    | COUNCIL NAME: South Gippsland Shire Council REF:  1. This plan is certified under Section 6 of the Subdivision Act 1988. |                                            |                            |            |                                               |  |  |
| SECTION                | l:                             |                                  |                            |                                        | 1                                             |                                                                                                                          |                                            |                            |            | bdivision Act 1988.                           |  |  |
| CROWN                  | ALLOTMENT:                     | 15E & 15B (Pt)                   |                            |                                        | 3. This is 1988.                              | 3. This is a statement of compliance issued under Section 21 of the Subdivision Act 1988.                                |                                            |                            |            |                                               |  |  |
| CROWN                  | PORTION:                       |                                  |                            |                                        | 1                                             | OPEN SPACE (i) A requirement for public open space under Section 18 of the Subdivision Act 1988                          |                                            |                            |            |                                               |  |  |
| LR BASE                | E RECORD:                      | VICMAP DIGITAL P                 | ROPERTY (M                 | ETRO)                                  | has/ha                                        | has/has not been made.  (ii) The requirement has been satisfied.                                                         |                                            |                            |            |                                               |  |  |
|                        | FERENCES:                      | VOL 3179 FOL 3<br>VOL 2807 FOL 3 | 796<br>376                 | <b>,</b>                               | 1 ''                                          |                                                                                                                          | nt nas been satisfi<br>nt is to be satisfi |                            | e          |                                               |  |  |
| LAST PL                | AN REFERENCE                   | /S: 15E TP3738<br>LOT 1 TP60     | 108G                       |                                        | Counc<br>Counc                                | cil Deleg<br>cil Seal                                                                                                    | jate                                       |                            |            |                                               |  |  |
|                        | ADDRESS: of subdivision)       | 1486-1488<br>WONTHAGGI           | KORUMBURRA<br>ROAD         | 4-                                     | Date                                          | /                                                                                                                        | 1                                          |                            |            |                                               |  |  |
| MGA Co-                | -ordinates                     | KONGWAK 3                        | 9 <b>51</b><br>7 368       |                                        |                                               |                                                                                                                          | oder Section 11(7)                         | ) of the Si                | ubdivision | Act 1988.                                     |  |  |
| (of approx<br>in plan) | x centre of land               | N 5 73<br>ZONE: 55               | 6 351                      |                                        | Counc<br>Counc<br>Date                        | il Deleg<br>il Seal                                                                                                      | jate<br>/                                  |                            |            |                                               |  |  |
|                        | VESTING OF                     | ROADS AND/OR                     | RESERVES                   |                                        | Date                                          | /                                                                                                                        | /                                          |                            |            |                                               |  |  |
| IDENTIFIER             | ₹                              | COUNCIL/BODY                     | /PERSON                    |                                        | /                                             |                                                                                                                          |                                            |                            |            |                                               |  |  |
| NIL                    |                                | NIL                              |                            |                                        | STAGING                                       | This is/is                                                                                                               | s not a staged subdi                       | NOTATIC<br>vision          | <u>INS</u> |                                               |  |  |
|                        |                                |                                  |                            |                                        |                                               | Planning                                                                                                                 | permit No.                                 |                            |            |                                               |  |  |
|                        |                                |                                  |                            |                                        | DEPTH LIM                                     | IITATION:                                                                                                                | Does not apply.                            |                            |            |                                               |  |  |
|                        |                                |                                  |                            |                                        |                                               |                                                                                                                          |                                            |                            |            |                                               |  |  |
|                        |                                |                                  |                            |                                        |                                               |                                                                                                                          |                                            |                            |            |                                               |  |  |
|                        |                                |                                  |                            |                                        |                                               |                                                                                                                          |                                            |                            |            |                                               |  |  |
| This                   | conied doci                    | ıment to be r                    | nade avail                 | lable                                  | 1                                             | ,                                                                                                                        |                                            | MENTS) RE                  | GULATIONS  | 2011 APPLY TO THIS PLAN                       |  |  |
|                        |                                | purpose of                       |                            | шыс                                    | THIS IS A                                     | SPEAR                                                                                                                    | PLAN                                       |                            |            |                                               |  |  |
|                        |                                | eration and r                    |                            |                                        |                                               |                                                                                                                          |                                            | -                          |            | and date.                                     |  |  |
| l pa                   |                                | nning proces                     |                            | e                                      |                                               |                                                                                                                          | ADV                                        | ER                         | TIS:       | ED                                            |  |  |
|                        |                                | Environmen                       |                            |                                        |                                               |                                                                                                                          |                                            | _                          |            |                                               |  |  |
| I I                    |                                | must not be                      |                            |                                        |                                               |                                                                                                                          |                                            | PLA                        | N          |                                               |  |  |
|                        |                                | hich may bro                     |                            | Ť                                      | SURVEY. T                                     | THIS PLA                                                                                                                 | N IS/ <del>IS NOT</del> BAS                | SED ON SU                  | JRVEY      |                                               |  |  |
|                        |                                | copyright                        | •                          |                                        | THIS SURVEY                                   | Y HAS E                                                                                                                  | BEEN CONNECTED                             | TO PERMA                   | NENT MA    | RKS No.(s) 2, 3 and 27                        |  |  |
|                        |                                |                                  |                            |                                        | IN PROCLAIN                                   | MED SUR                                                                                                                  | RVEY AREA No.—                             | _                          |            |                                               |  |  |
|                        |                                |                                  | EACEL4ENT                  | IKIT                                   | CODMATION                                     |                                                                                                                          |                                            |                            |            | D LICE ONLY                                   |  |  |
| LEGEND                 | A-Appurten                     | ant Easement                     | <u>EASEMENT</u><br>E-Encur |                                        | FORMATION<br>Easement                         | R-En                                                                                                                     | cumbering Easer                            | ment (Roc                  | ıd) –      | R USE ONLY                                    |  |  |
|                        |                                |                                  |                            |                                        |                                               |                                                                                                                          |                                            | (1.00                      | <u> </u>   | TATEMENT OF COMPLIANCE/<br>XEMPTION STATEMENT |  |  |
| Section                | 12(2) of the                   | Subdivision Ac                   | t 1988 app                 | olles to                               | tne whole of                                  | this p                                                                                                                   | olan                                       |                            |            |                                               |  |  |
| Easement               | -                              |                                  | Width                      |                                        | Origin                                        |                                                                                                                          | and Density 4/1                            | munur Of                   |            | RECEIVED V                                    |  |  |
| Reference              | Pur                            | pose                             | (Metres)                   |                                        | Origin<br>——————————————————————————————————— |                                                                                                                          | Land Benefited/In Fo                       | avour Of                   | "          |                                               |  |  |
|                        |                                |                                  |                            |                                        |                                               |                                                                                                                          |                                            |                            |            | DATE: 05/05/15                                |  |  |
|                        |                                |                                  |                            |                                        |                                               |                                                                                                                          |                                            |                            | I I        | R USE ONLY                                    |  |  |
|                        |                                |                                  |                            |                                        |                                               |                                                                                                                          |                                            |                            | -          | PLAN REGISTERED                               |  |  |
|                        |                                |                                  |                            |                                        |                                               |                                                                                                                          |                                            |                            |            | TIME: 10:41am                                 |  |  |
|                        |                                |                                  |                            |                                        |                                               |                                                                                                                          | DATE: 25/05/15                             |                            |            |                                               |  |  |
|                        |                                |                                  |                            |                                        |                                               |                                                                                                                          |                                            |                            | 1          | M.Holloway                                    |  |  |
|                        |                                |                                  |                            |                                        |                                               |                                                                                                                          |                                            |                            | /          | Assistant Registrar of Titles                 |  |  |
|                        |                                |                                  |                            |                                        |                                               |                                                                                                                          |                                            |                            |            | CHEET 4 OF O CHEETS                           |  |  |
|                        |                                |                                  |                            |                                        |                                               | 1                                                                                                                        |                                            |                            |            | SHEET 1 OF 2 SHEETS                           |  |  |
| М.                     | m. v. Reddie Ddiveys i ty Ltd. |                                  |                            | NSED SURVEYOR (PRINT)MICHAEL J. REDDIE |                                               |                                                                                                                          |                                            |                            |            |                                               |  |  |
|                        |                                | ABN 49 005<br>eaconsfield. 3807  | 965 257                    | SIGN                                   | IATUREDIGITALLY SIGNED DATE DAT               |                                                                                                                          |                                            |                            | DATE //    |                                               |  |  |
| P.0.                   | Box 268, Berw                  | rick. 3806                       | 7 4400                     |                                        | COHNCIL                                       |                                                                                                                          |                                            | COUNCIL DELEGATE SIGNATURE |            |                                               |  |  |
| Phor                   | ne (Uა) 9707 41                | 117 Fax (03) 970                 | J/ <del>44</del> 28        | REF                                    | 12-11-128                                     | FILE                                                                                                                     | 162501                                     | VERSION                    | -          | DRIGINAL SHEET SIZE A3                        |  |  |
|                        |                                |                                  |                            | -                                      |                                               |                                                                                                                          |                                            |                            |            |                                               |  |  |

#### LAND DESCRIPTION

Lot 1 on Plan of Subdivision 716625R.

PARENT TITLES:

Volume 02807 Folio 376 Volume 03179 Folio 796

Created by instrument PS716625R 25/05/2015

#### LAND DESCRIPTION

Lot 2 on Plan of Subdivision 716625R.

PARENT TITLES:

Volume 02807 Folio 376 Volume 03179 Folio 796

Created by instrument PS716625R 25/05/2015

#### DIAGRAM LOCATION

SEE PS716625R FOR FURTHER DETAILS AND BOUNDARIES