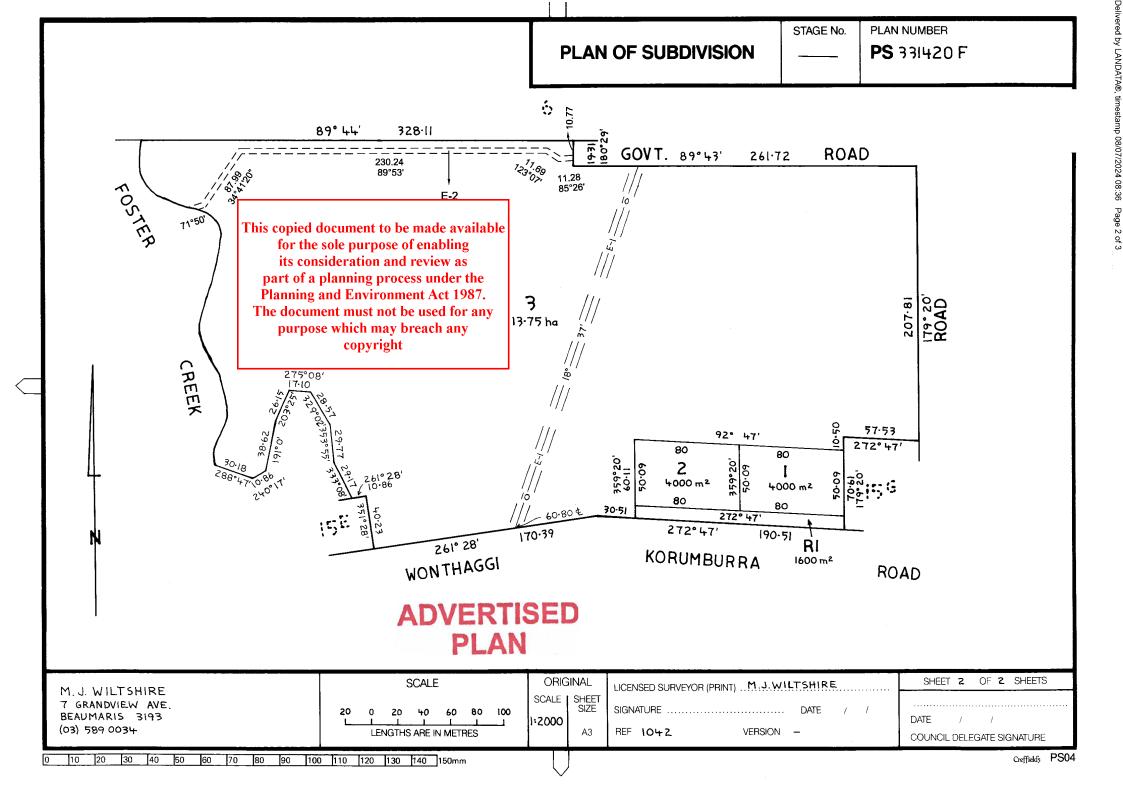

**PS** 331420 F

#### **LOCATION OF LAND**

PARISH: KONGWAK

TOWNSHIP: ----

SECTION:

CROWN ALLOTMENT: 15 F

CROWN PORTION: -

LTO BASE RECORD: LITHO I (2901) TITLE REFERENCES: VOL. 9077 FOL. 915

LAST PLAN REFERENCE/S: -

POSTAL ADDRESS: WONTHAGGI - KORUMBURRA RD (At time of subdivision) KONGWAK 3951

**AMG Co-ordinates** 

**IDENTIFIER** 

COUNCIL/BODY/PERSON

ZONE: 55

(of approx centre of land in plan)

E 387 500 N 5736 200

| VESTING | OF | <b>ROADS</b> | AND/OR | RESERV | ES |
|---------|----|--------------|--------|--------|----|
|         |    |              |        |        |    |

#### **NOTATIONS**

STAGING This is/is not a staged subdivision Planning permit No

DEPTH LIMITATION 15-24 METRES BELOW THE SURFACE APPLIES TO THE LAND IN THIS PLAN.

THE AREA OF LOT 3 HAS BEEN OBTAINED BY DEDUCTION FROM TITLE AND HAS NOT BEEN SUBJECT TO THIS SURVEY.

#### LAND DESCRIPTION

Lot 1 on Plan of Subdivision 331420F. PARENT TITLE Volume 09077 Folio 915 Created by instrument PS331420F 20/12/1994

#### LAND DESCRIPTION

Lot 2 on Plan of Subdivision 331420F. PARENT TITLE Volume 09077 Folio 915 Created by instrument PS331420F 20/12/1994

#### LAND DESCRIPTION

Lot 3 on Plan of Subdivision 331420F. PARENT TITLE Volume 09077 Folio 915 Created by instrument PS331420F 20/12/1994