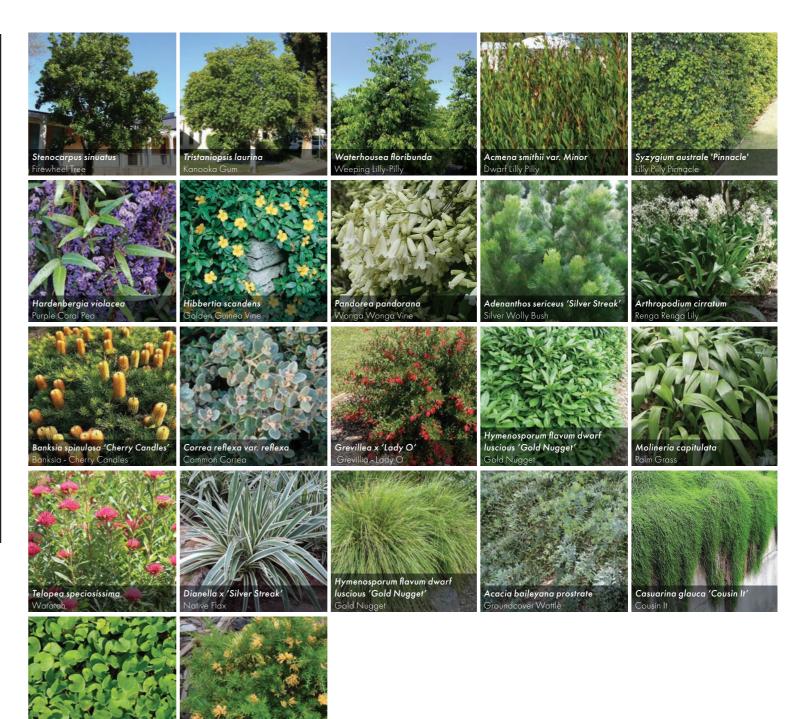

## Mount Lilydale Mercy College Stage 4 PRELIMINARY PLANTING SCHEDULE Proposed species from a selection of:

| CODE     | BOTANIC NAME                                      | COMMON NAME                          | MATURE (H x W)                   | DENSITY      | INSTALL SIZE |
|----------|---------------------------------------------------|--------------------------------------|----------------------------------|--------------|--------------|
|          | TREES                                             |                                      |                                  |              |              |
| SS       | Stenocarpus sinuatus                              | Firewheel Tree                       | 10.0-15.0 - 4.0-6.0m             | As shown     | 100L         |
| TL       | Tristaniopsis laurina                             | Kanooka Gum                          | 12.0-15.0 x 4.0-6.0m             | As shown     | 100L         |
| WF       | Waterhousea floribunda                            | Weeping Lilly Pilly                  | 10.0 x 6.0m                      | As shown     | 100L         |
|          | SHRUBS - SCREENING/HEDGE                          |                                      |                                  |              |              |
| As       | Acmena smithii var. Minor                         | Dwarf Lilly Pilly                    | 2.0-3.0 x 1.0-2.0m               | As shown     | 150mm pot    |
| Sa       | Syzygium australe 'Pinnacle'                      | Lilly Pilly Pinnacle                 | 6.0 x 1.0-1.5m                   | As shown     | 150mm pot    |
|          | CLIMBERS                                          |                                      |                                  |              |              |
| Hv       | Hardenbergia violacea                             | Purple Coral Pea                     | Climbing                         | 2 per post   | 150mm pot    |
| Hs       | Hibbertia scandens                                | Guinea Flower                        | Climbing                         | 2 per post   | 150mm pot    |
| Рр       | Pandorea pandorana                                | Wonga Wonga Vine                     | Climbing                         | 2 per post   | 150mm pot    |
|          | SHRUBS                                            |                                      |                                  |              |              |
| Ad       | Adenanthos sericeus 'Silver Streak'               | Silver Wolly Bush                    | 1.5-3.0 x 1.0-1.5m               | 3/m²         | 150mm pot    |
| Ac       | Arthropodium cirratum                             | Renga Renga Lily                     | 1.0 x 1.0m                       | 4/m²         | 150mm pot    |
| BsC      | Banksia spinulosa 'Cherry Candles'                | Banksia - Cherry Candles             | 0.4-0.5 x 0.5-1.0m               | 4/m²         | 150mm pot    |
| Cr       | Correa reflexa var. reflexa                       | Common Correa                        | 0.5-2.0 x 1.0-2.0m               | 4/m²         | 150mm pot    |
| Gl       | Grevillea x 'Lady O'                              | Grevillia - Lady O                   | 1.0-1.5-2.0-2.5m                 | 3/m²         | 150mm pot    |
| Hf       | Hymenosporum flavum dwarf luscious 'Gold Nugget'  | Gold Nugget                          | 1.0 x 1.0m                       | 4/m²         | 150mm pot    |
| Мс       | Molineria capitulata                              | Palm Grass                           | 0.8 x 1.5m                       | 6/m²         | 150mm pot    |
| Ts       | Telopea speciosissima                             | Waratah                              | 2.0m x 1.5m                      | 3/m²         | 150mm pot    |
|          | GRASSES                                           |                                      |                                  |              |              |
| DsS      | Dianella x 'Silver Streak'                        | Native Flax                          | 0.4-0.5 x 0.4-0.5m               | 6/m²         | 150mm pot    |
| Lt       | Lomandra longifolia 'Tanika'                      | Mat Rush - Tanika                    | 0.5-0.6 x 0.6-0.65m              | 5/m²         | 150mm pot    |
|          |                                                   |                                      |                                  |              |              |
| A.I.     | GROUNDCOVERS                                      |                                      | 02.20                            | 2/2          | 150          |
| Ab       | Acacia baileyana prostrate                        | Groundcover Wattle                   | 0.3 x 2.0m                       | 3/m²         | 150mm pot    |
| Cg       | Casuarina glauca 'Cousin It'                      | Cousin It                            | 0.1-0.2 x 1.0-2.0m               | 3/m²         | 150mm pot    |
| Dr<br>Gi | Dichondra repens Grevillea juniperina 'Molongolo' | Kidney Weed<br>Grevillia - Molongolo | 0.2 x 1.5m<br>0.4-0.8 x 1.0-3.0m | 5/m²<br>4/m² | 150mm pot    |
| رق       | Grevillea jurilperina Molorigolo                  | Grevilla - Molorigolo                | 0.4-0.8 X 1.0-3.0ff1             | 4/111-       | 150mm pc     |