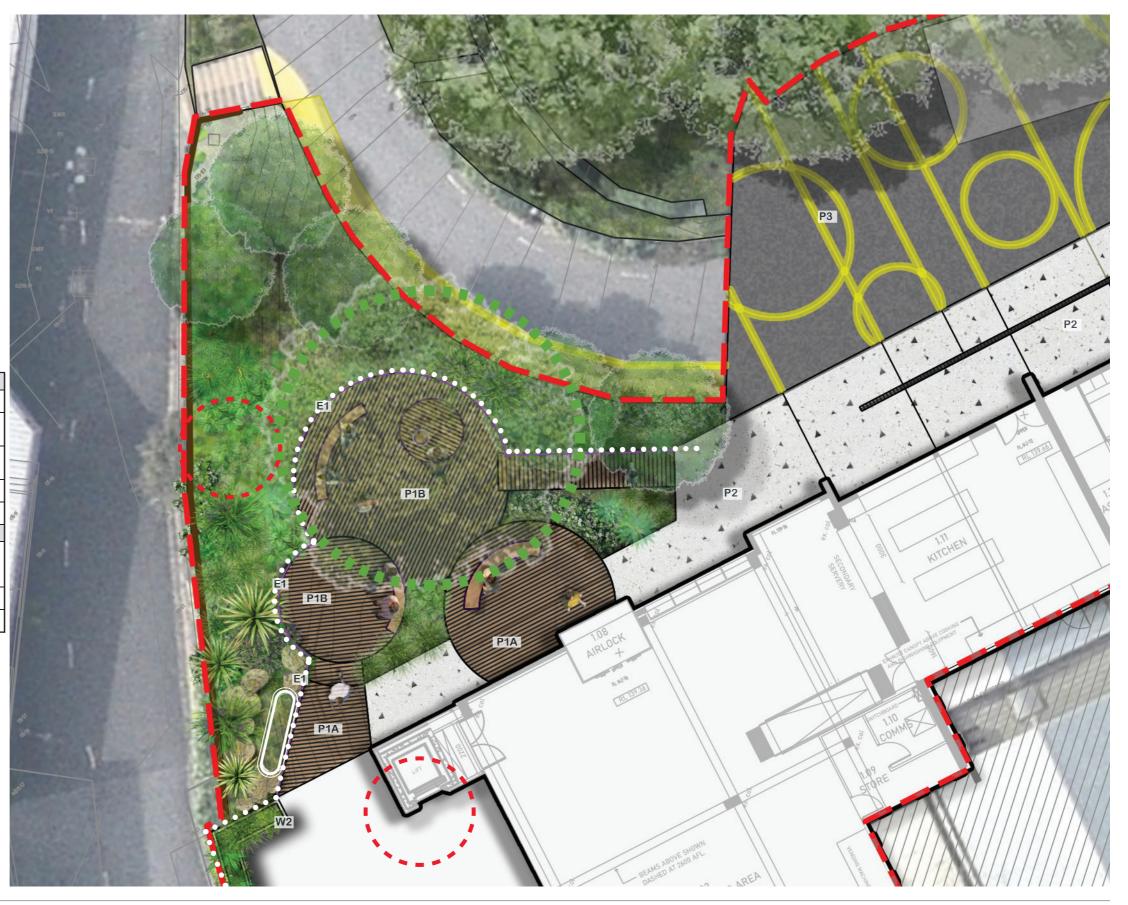

## **Detail Plan**

#### LEGEND

Tree to be removed
Refer to arborist report by John Patrick

Tree Protection Zone

|     | Surfaces & Pavements:                                             | Composite timber decking boards, concealed fixings - suspended               |  |  |
|-----|-------------------------------------------------------------------|------------------------------------------------------------------------------|--|--|
| P1A | Paving Type 1 - Composite<br>Timber Decking - suspended           |                                                                              |  |  |
| P1B | Paving Type 1 - Composite<br>Timber Decking over concrete<br>slab | Composite timber decking boards, concealed fixings - over concrete slab      |  |  |
| P2  | Paving Type 2 - Concrete<br>Pavement                              | Exposed aggregate pre-mix, as specified.<br>Saw cut joints as shown on plans |  |  |
| P3  | Paving Type 3 - Line marking to existing Asphalt                  | Coloured line marking to existing asphalt surface                            |  |  |
|     | Pavement Joints                                                   | Isolation joint, sawcut joint, other as specified                            |  |  |
|     | Walls & Edges                                                     |                                                                              |  |  |
| W1  | Wall Type 1 - Terrace Retaining<br>Wall                           | Concrete retaining wall to raised planter edges                              |  |  |
| W2  | Wall Type 2 - Planter Walls                                       | Raised planter walls to terrace deck                                         |  |  |
| E1  | Edge Type 1 - Balustrade                                          | Galvanised steel balustrade with powdercoated finish                         |  |  |