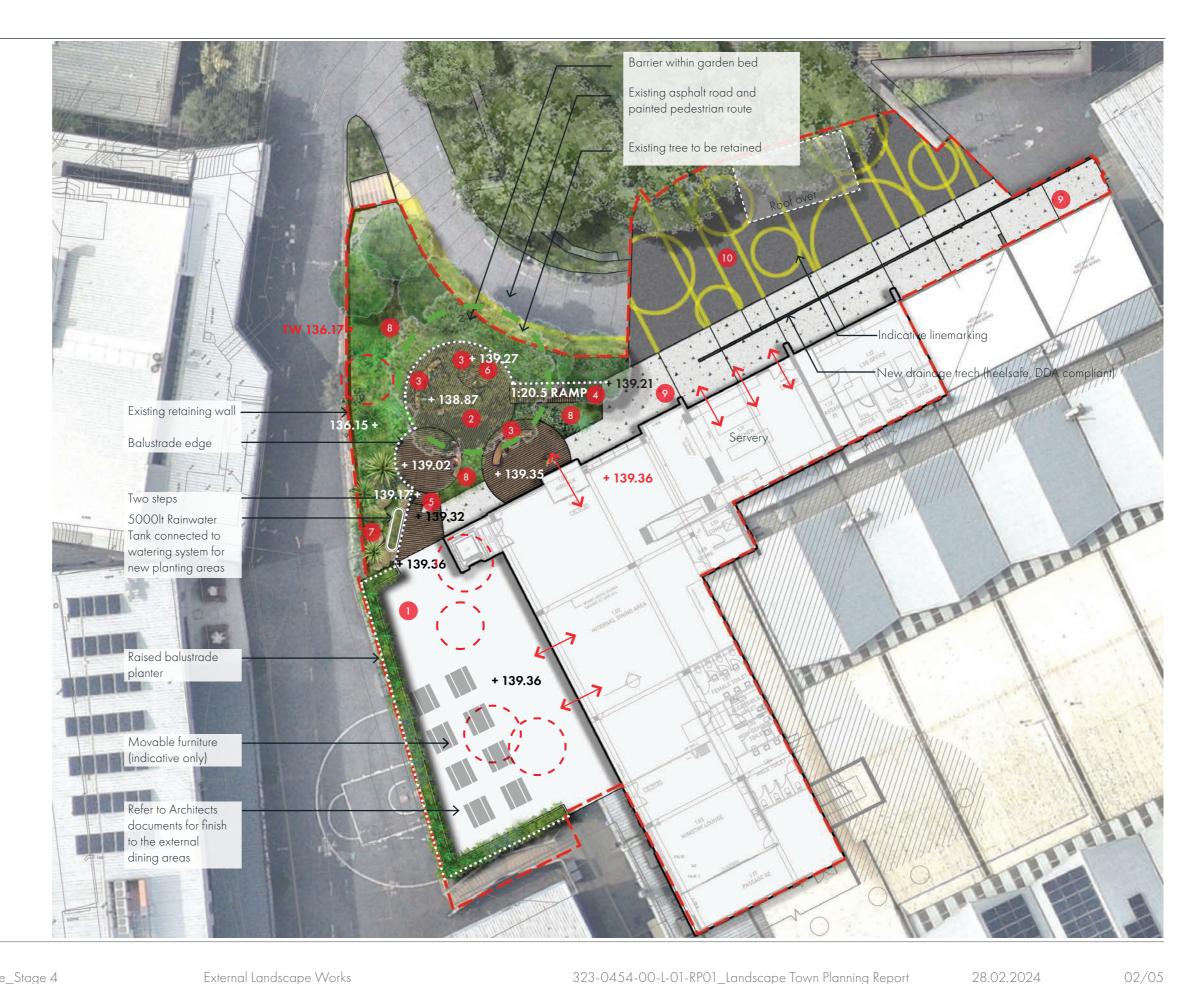

## Landscape Plan

#### **LEGEND**

- New covered external dining area Refer to Architects documents for finish to the external dining areas
- New platforms with balustrade, integrated with existing tree
- Terrace seating, including bench seating
- Ramped walkway for access (1 in 20.5)
- Stepped access
- Existing tree to be retained and protected (TPZ yet to be confirmed)
- Planted rock enbankment
- Garden bed
- New pavement (exposed aggregate concrete)
- Line marking to new asphalt (pattern yet to be developed)

Tree to be removed Refer to arborist report by John Patrick

Tree Protection Zone