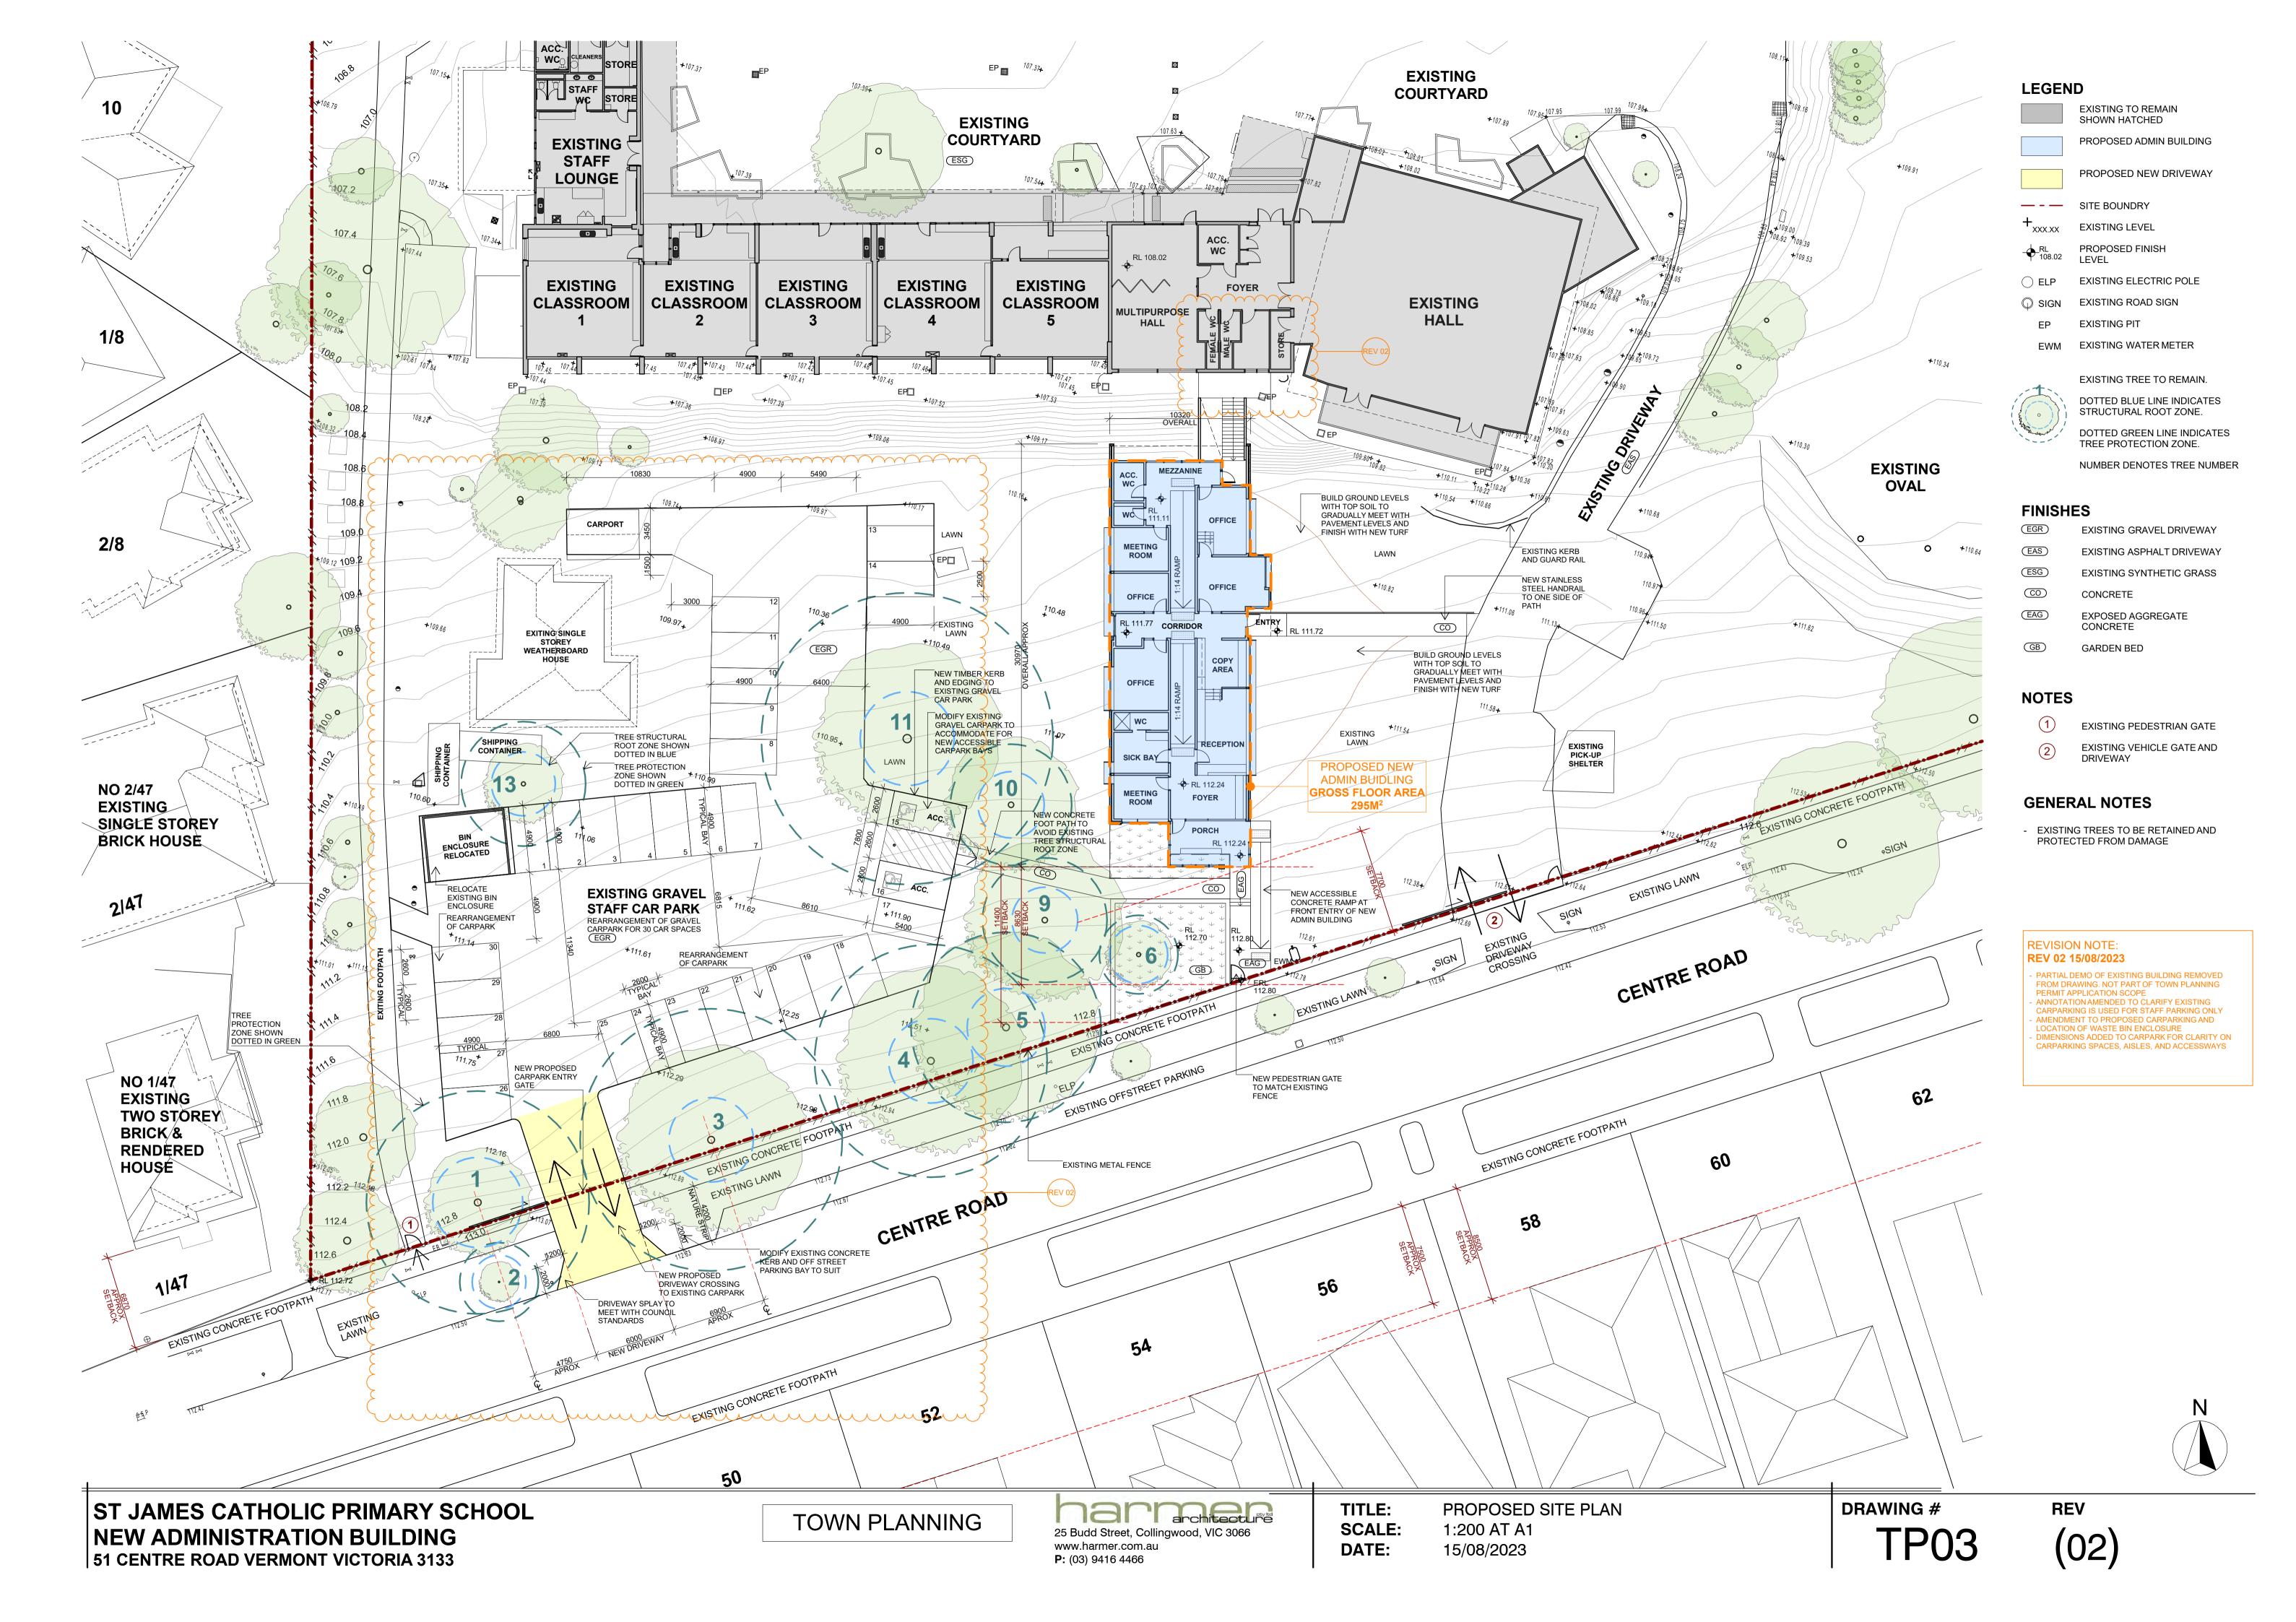

ST JAMES CATHOLIC PRIMARY SCHOOL NEW ADMINISTRATION BUILDING 51 CENTRE ROAD VERMONT VICTORIA 3133

**TOWN PLANNING** 

25 Budd Street, Collingwood, VIC 3066 www.harmer.com.au **P:** (03) 9416 4466

SCALE: DATE: