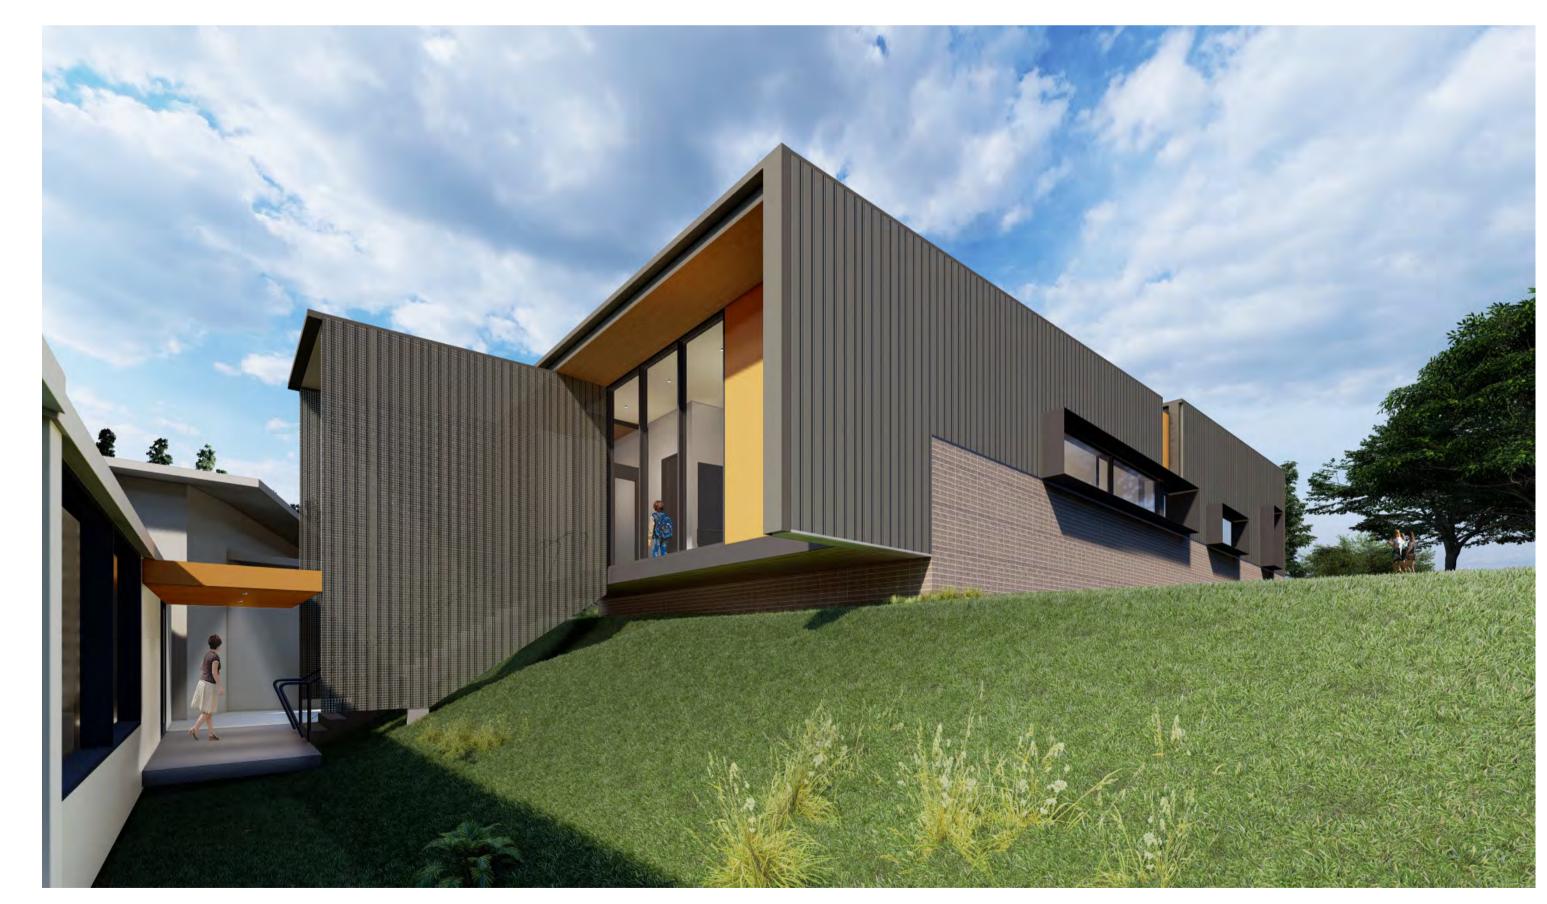

3D RENDER - NEW ADMINISTRATION BUILDING NORTH WEST VIEW

3D RENDER - NEW ADMINISTRATION BUILDING AERIAL VIEW

FRONT ELEVATION
EXTERNAL SIGNAGE
SCALE 1:20

ST JAMES CATHOLIC PRIMARY SCHOOL

SCHOOL LOGO GRAPHIC