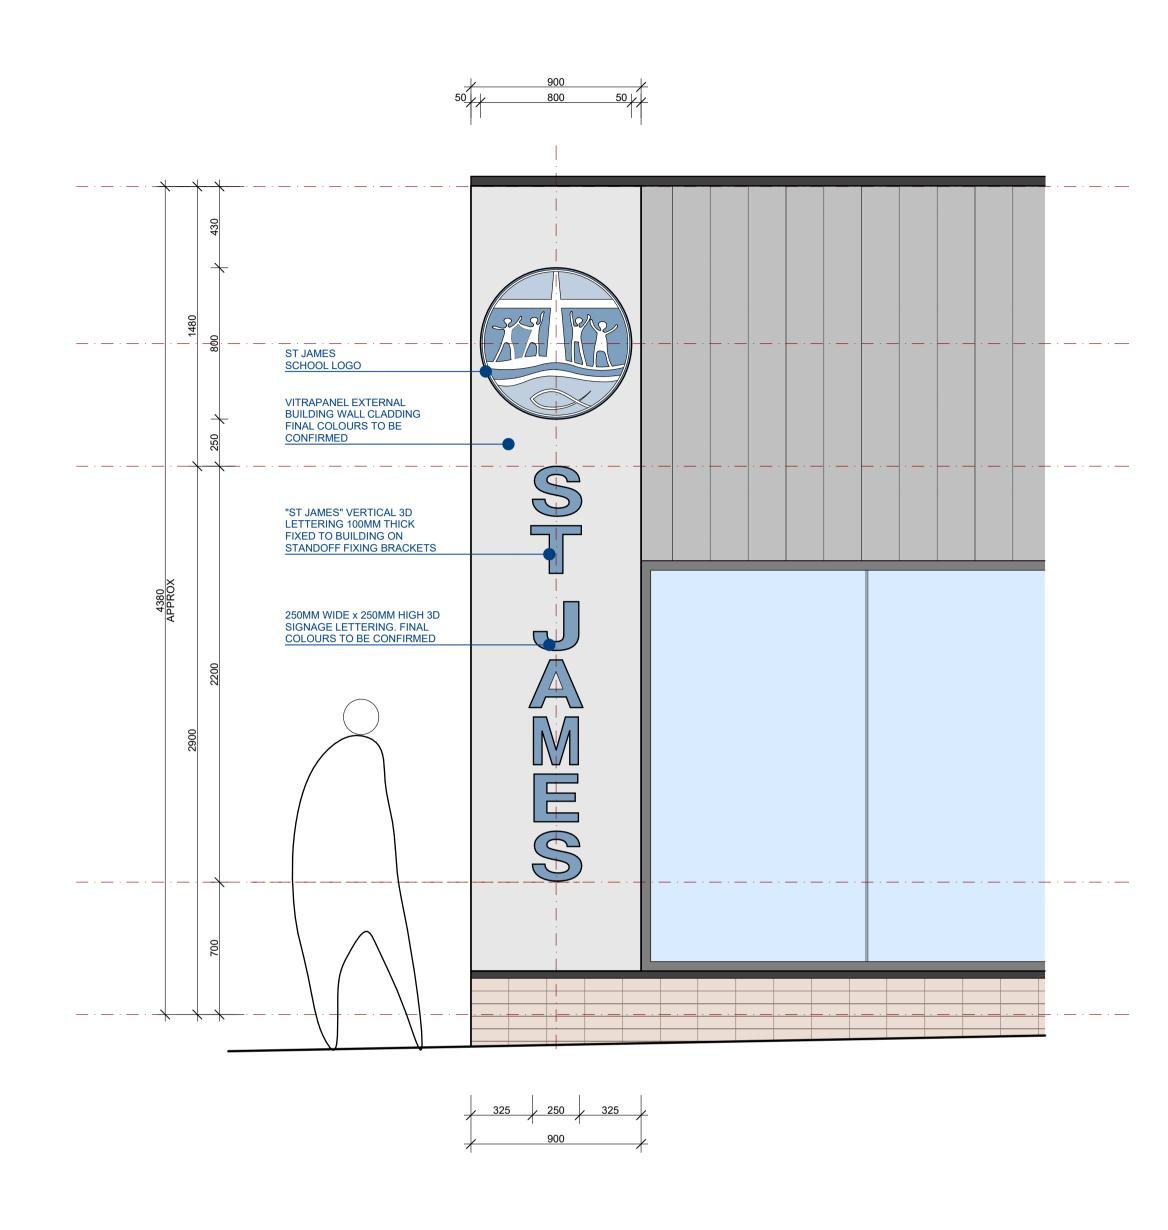

3D RENDER - NEW ADMINISTRATION BUILDING NORTH WEST VIEW

3D RENDER - NEW ADMINISTRATION BUILDING AERIAL VIEW

FRONT ELEVATION
EXTERNAL SIGNAGE
SCALE 1:20

ST JAMES CATHOLIC PRIMARY SCHOOL

SCHOOL LOGO GRAPHIC

SIDE ELEVATION

EXTERNAL SIGNAGE SCALE 1:20

REVISION NOTE:
REV 01 15/08/2023

- NEW ISSUE OF TOWN PLANNING DRAWING TO CLARIFY PROPOSED EXTERNAL SIGNAGE