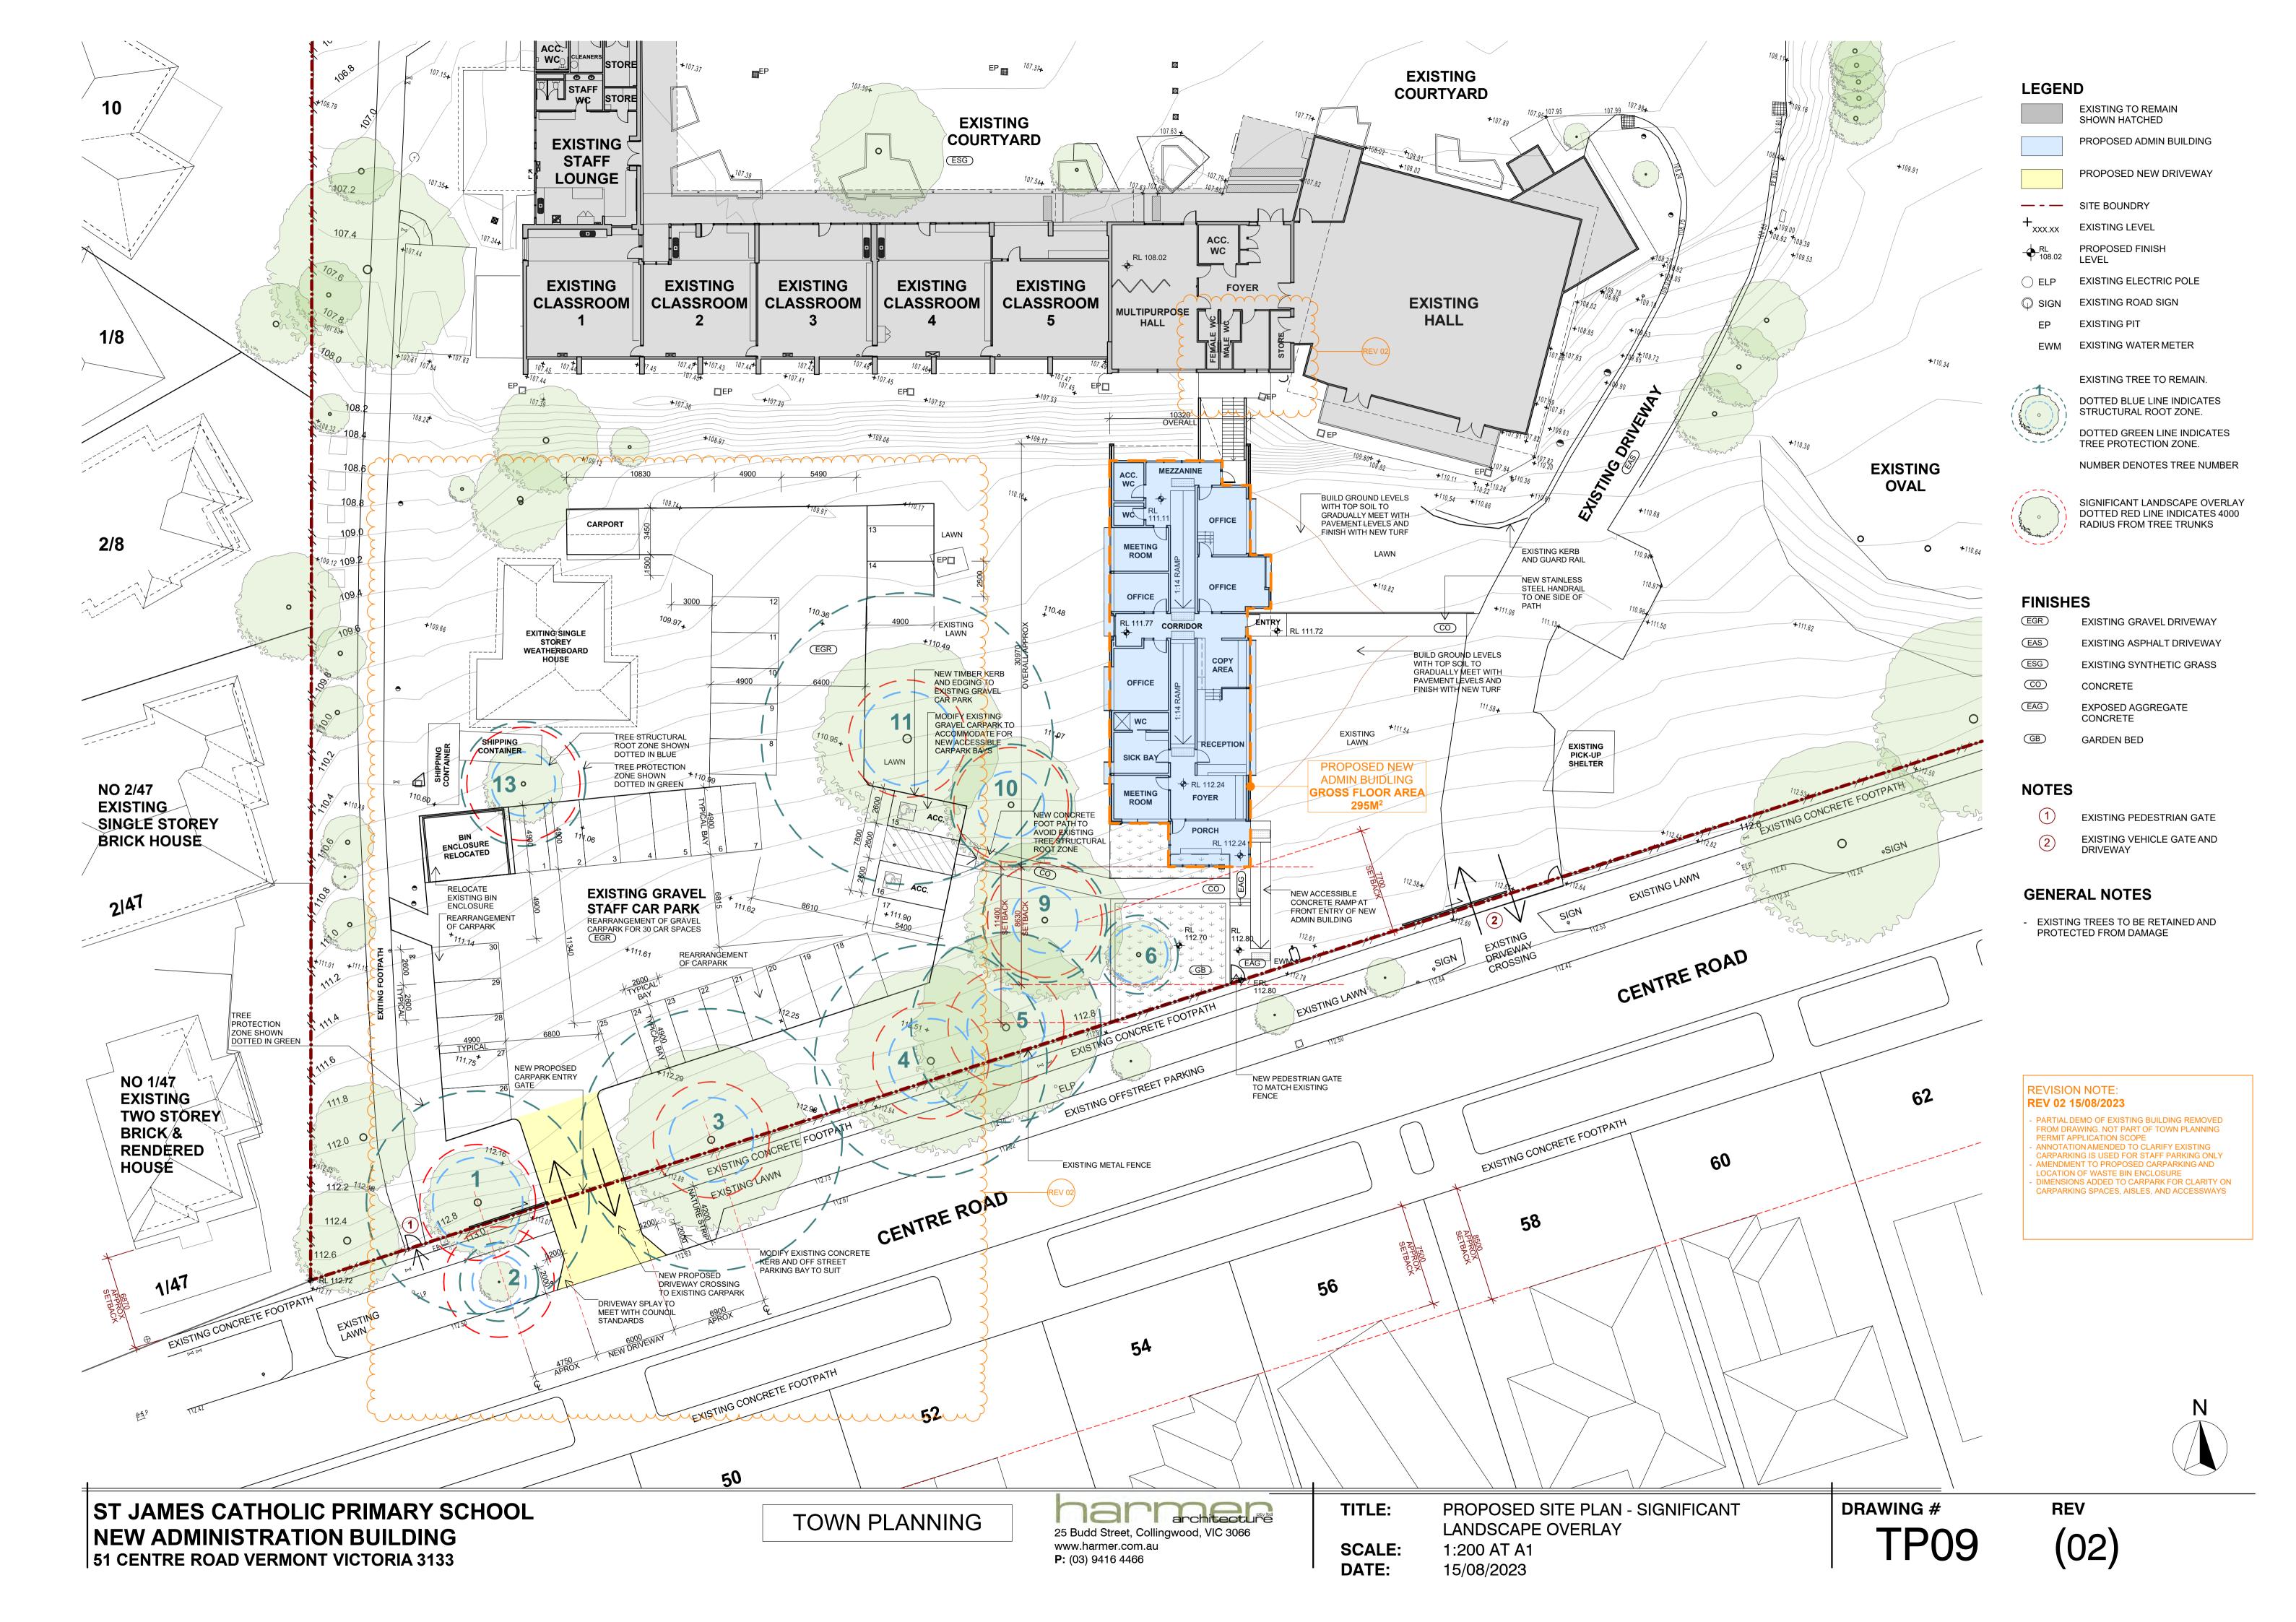

ST JAMES CATHOLIC PRIMARY SCHOOL NEW ADMINISTRATION BUILDING 51 CENTRE ROAD VERMONT VICTORIA 3133

**TOWN PLANNING** 

25 Budd Street, Collingwood, VIC 3066 www.harmer.com.au **P:** (03) 9416 4466

SCALE: DATE: