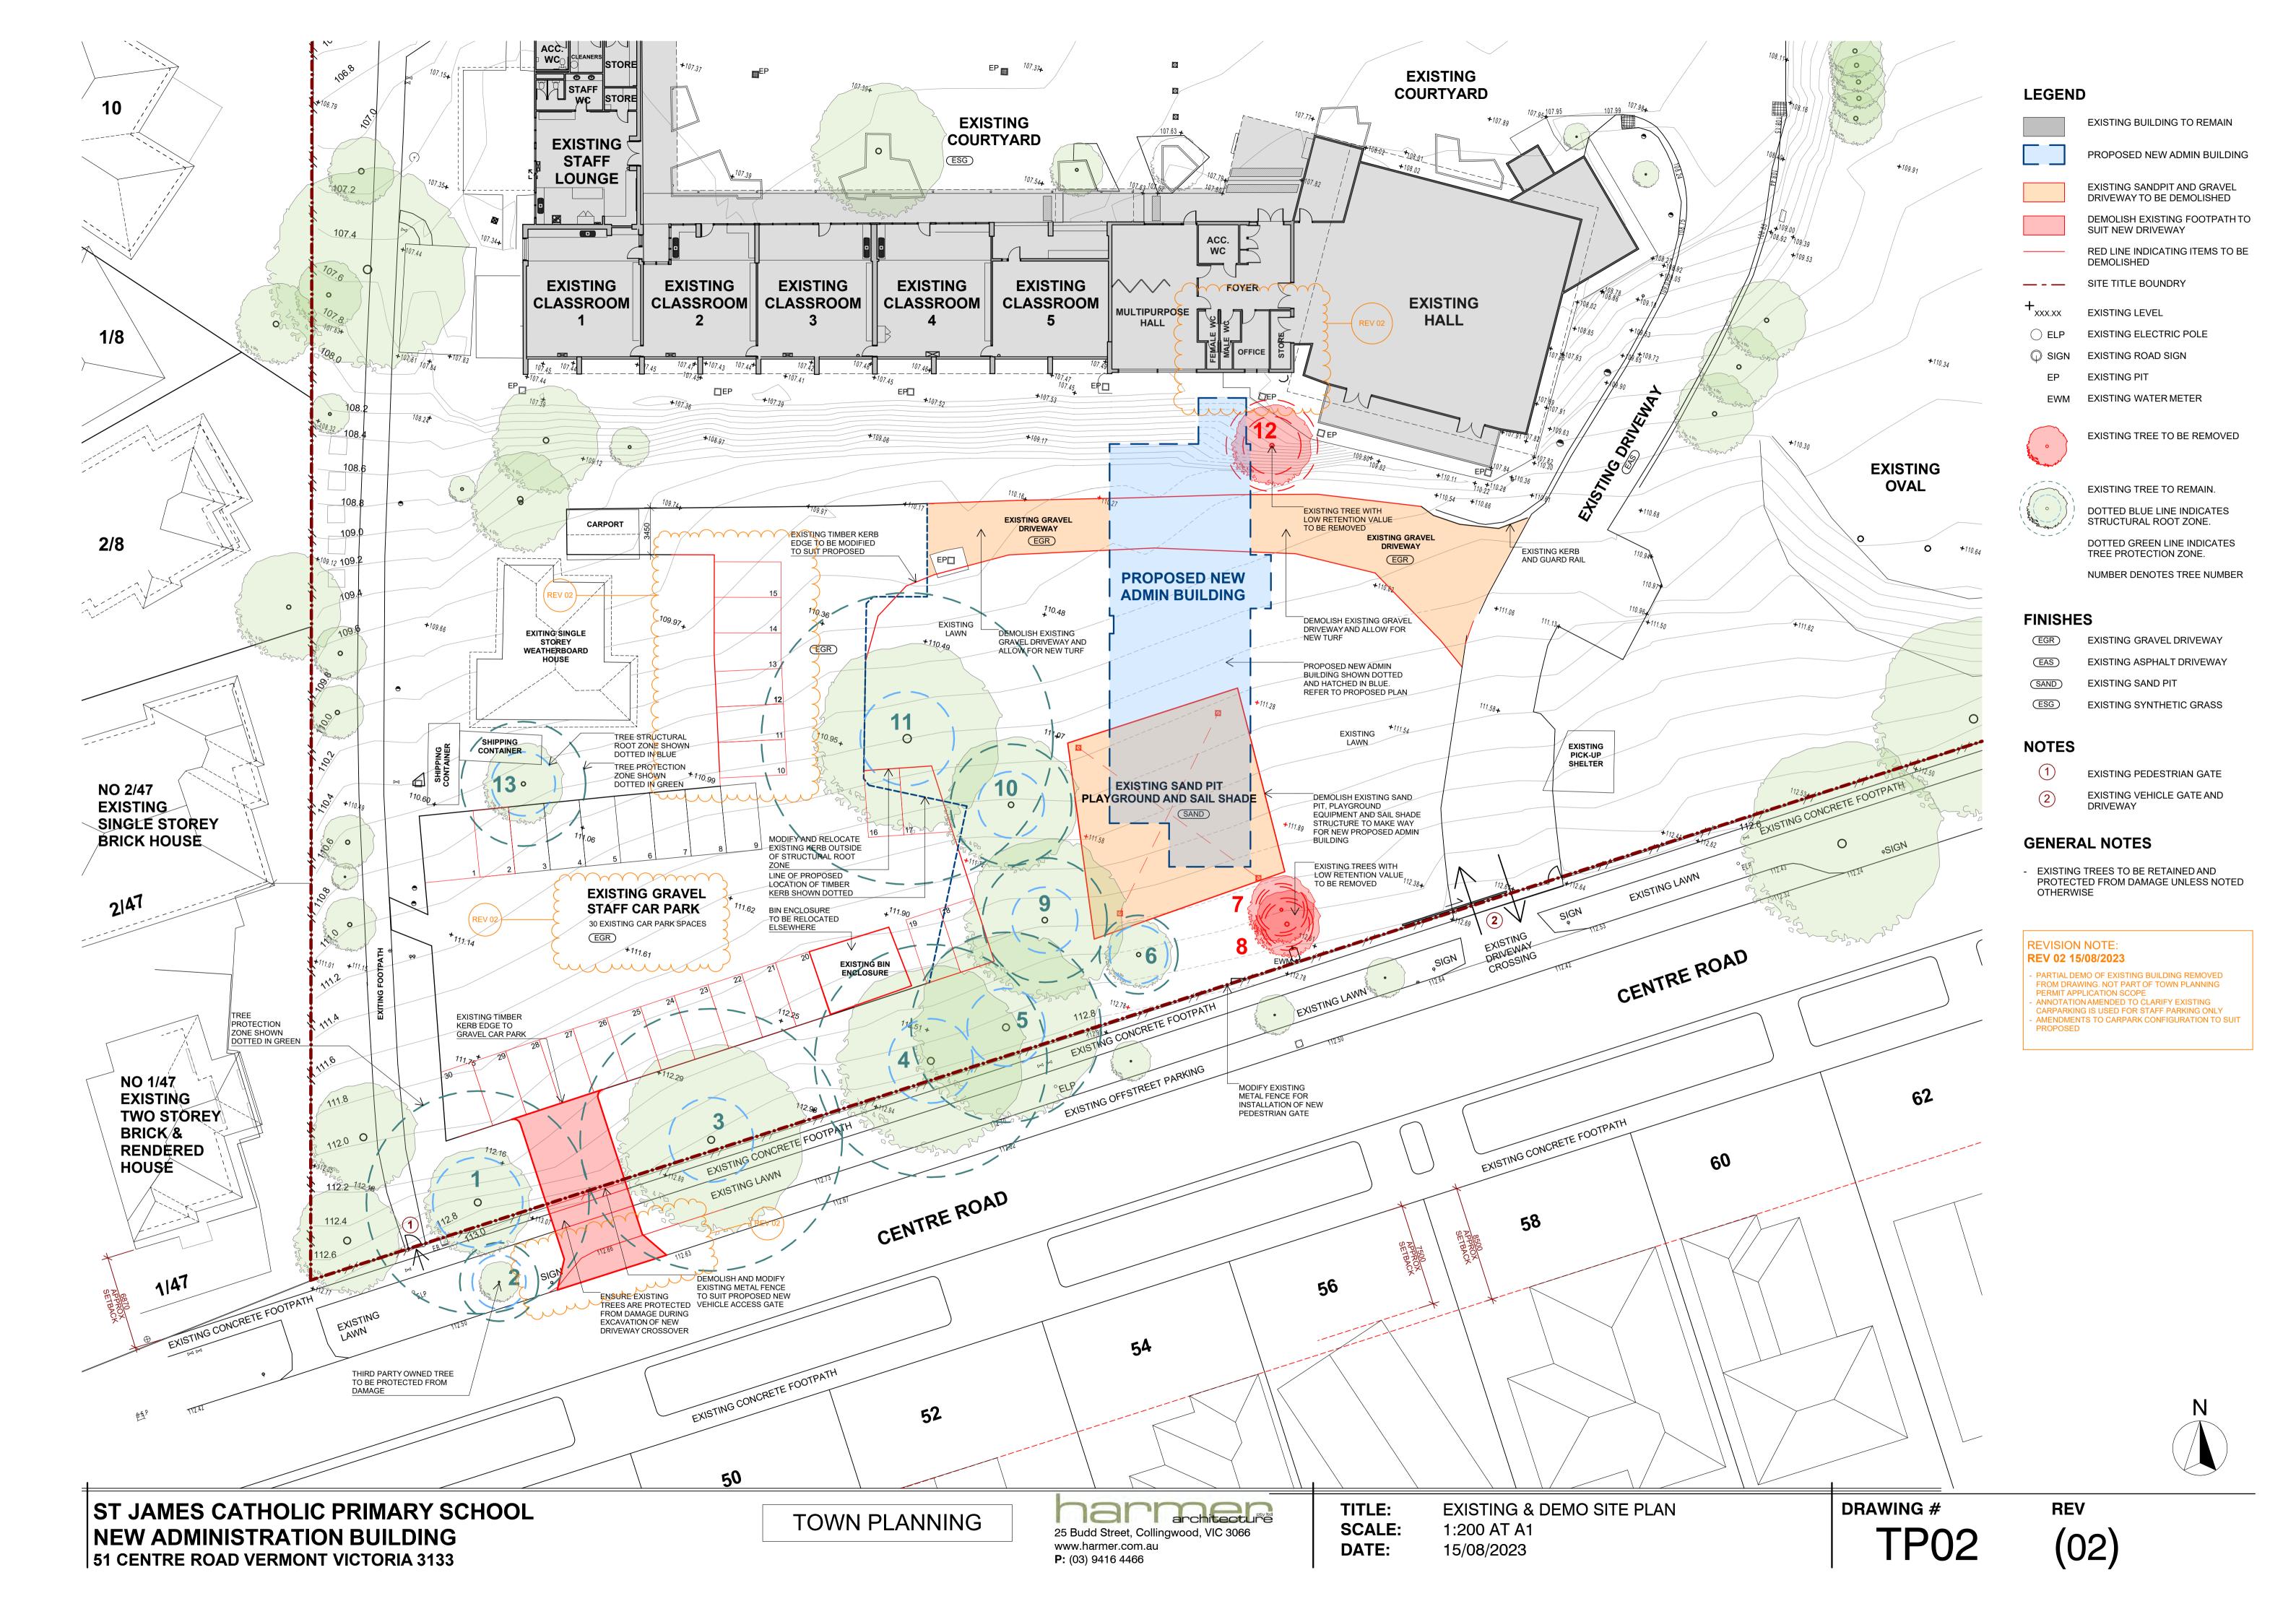

ST JAMES CATHOLIC PRIMARY SCHOOL NEW ADMINISTRATION BUILDING 51 CENTRE ROAD VERMONT VICTORIA 3133

**TOWN PLANNING** 

25 Budd Street, Collingwood, VIC 3066 www.harmer.com.au **P:** (03) 9416 4466

SCALE: DATE: