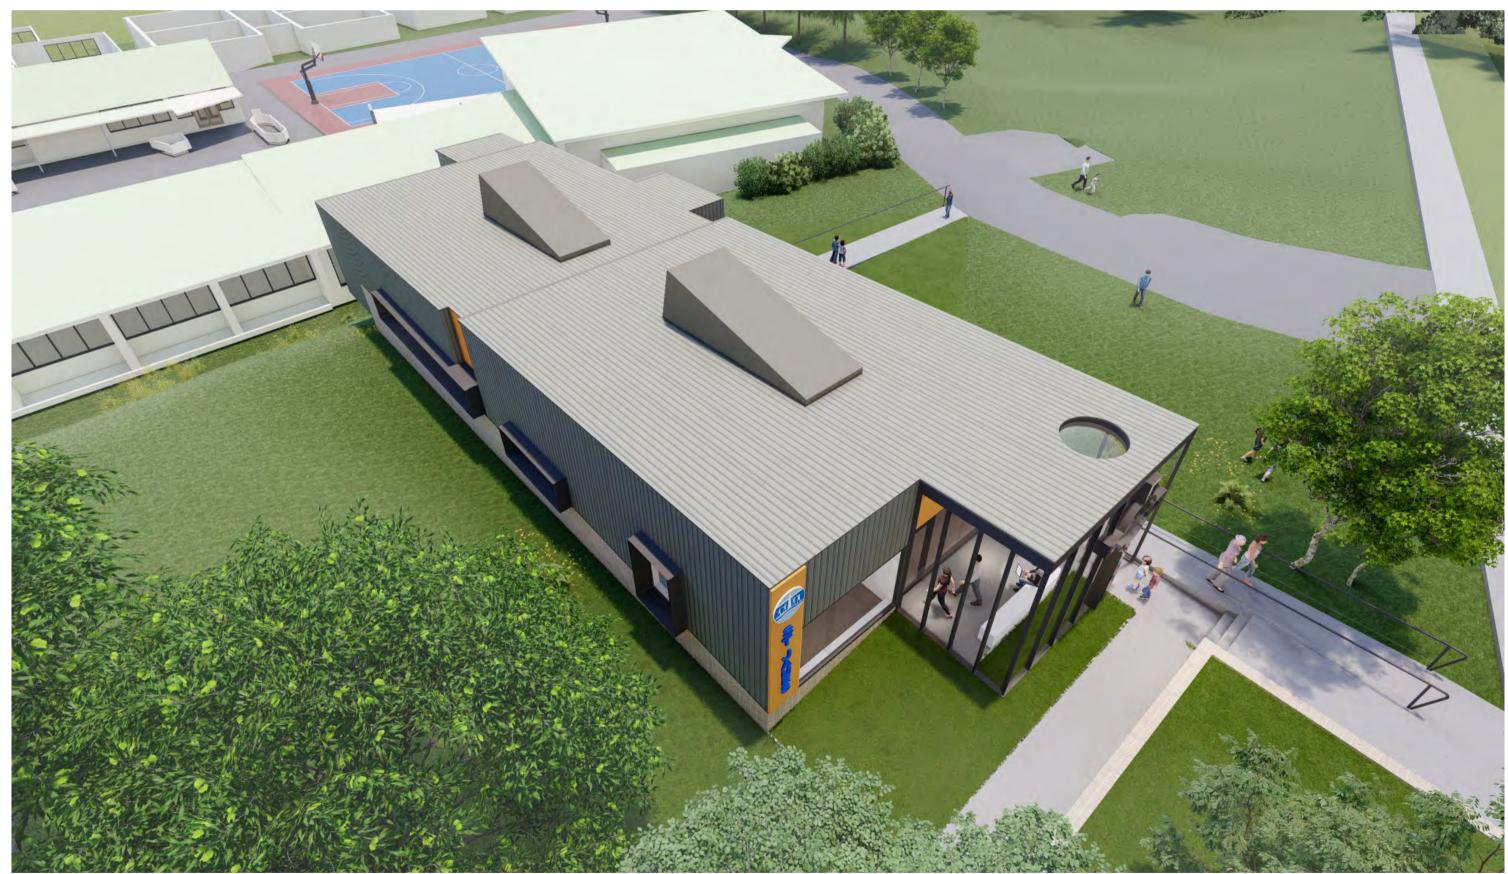

3D RENDER - NEW ADMINISTRATION BUILDING NORTH WEST VIEW

3D RENDER - NEW ADMINISTRATION BUILDING AERIAL VIEW

FRONT ELEVATION
EXTERNAL SIGNAGE
SCALE 1:20

ST JAMES CATHOLIC PRIMARY SCHOOL

SCHOOL LOGO GRAPHIC