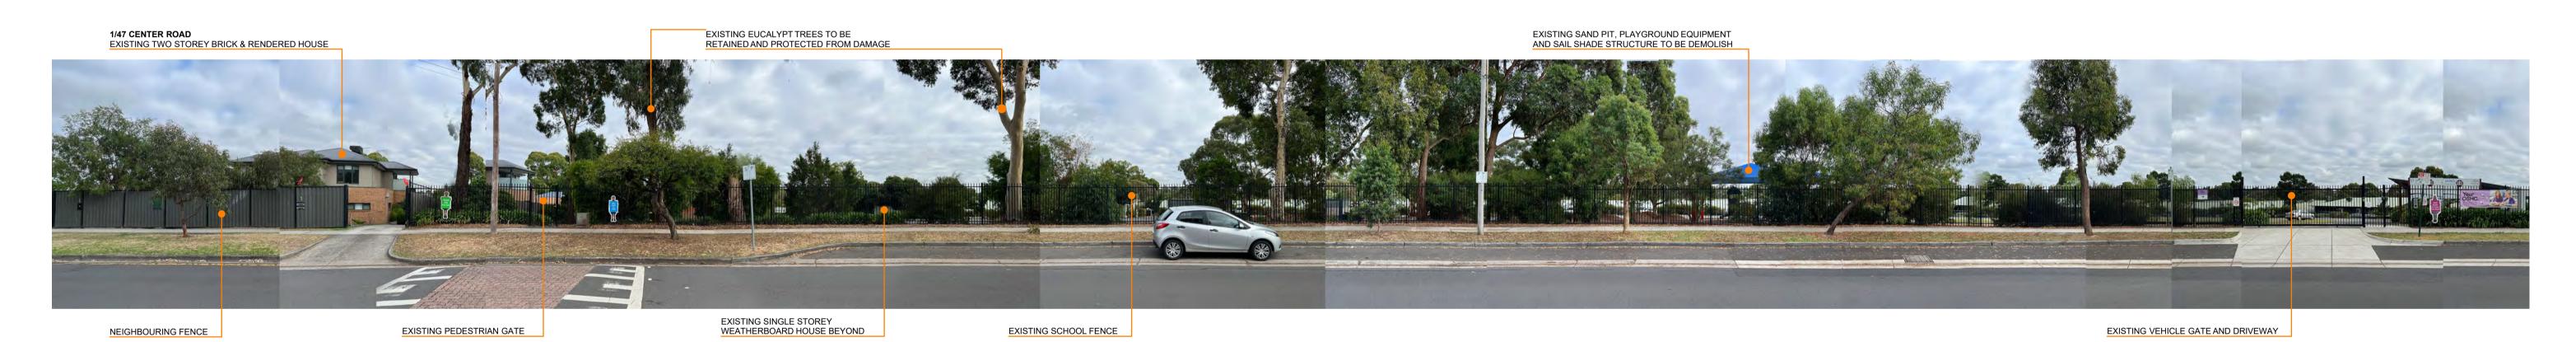

1:100 AT A1 19/04/2023

**Existing Street Elevation** 

ST JAMES CATHOLIC PRIMARY SCHOOL

NEW ADMINISTRATION BUILDING

51 CENTRE ROAD VERMONT VICTORIA 3133

3D RENDER - NEW ADMINISTRATION BUILDING SOUTH VIEW

3D RENDER - NEW ADMINISTRATION BUILDING SOUTH EAST VIEW