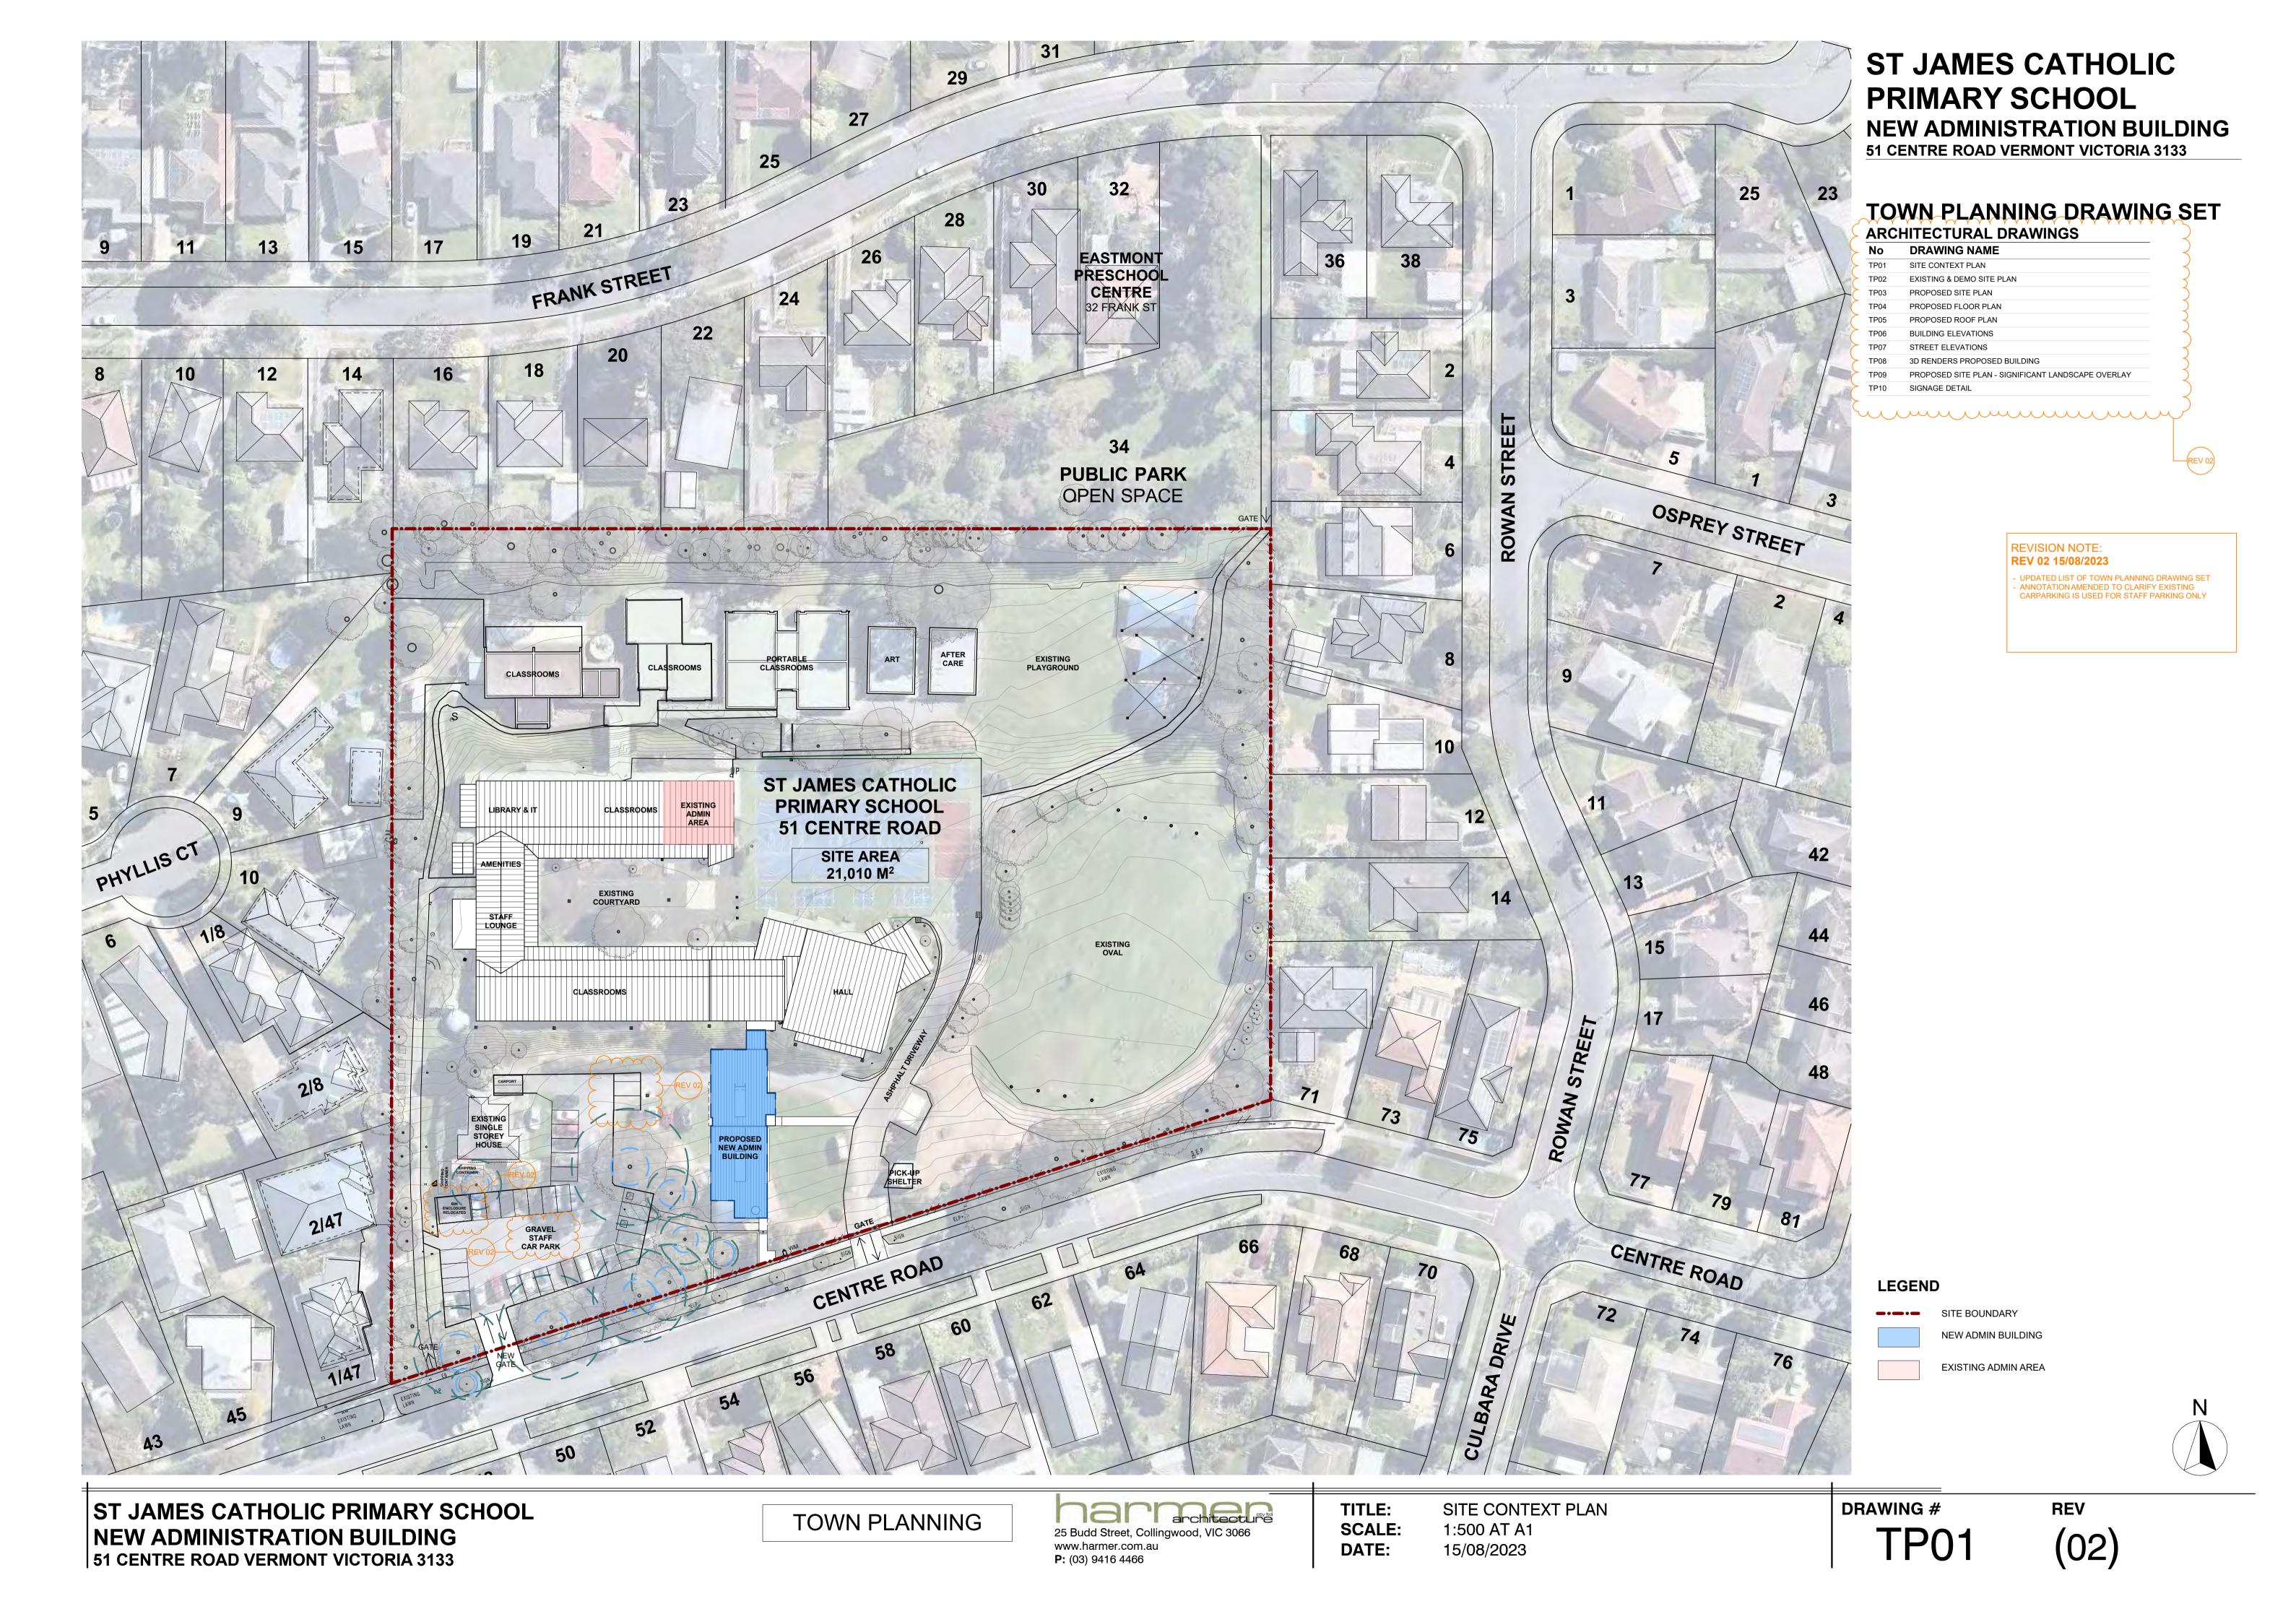

ST JAMES CATHOLIC PRIMARY SCHOOL NEW ADMINISTRATION BUILDING 51 CENTRE ROAD VERMONT VICTORIA 3133

**TOWN PLANNING** 

25 Budd Street, Collingwood, VIC 3066 www.harmer.com.au **P:** (03) 9416 4466

SCALE: DATE: