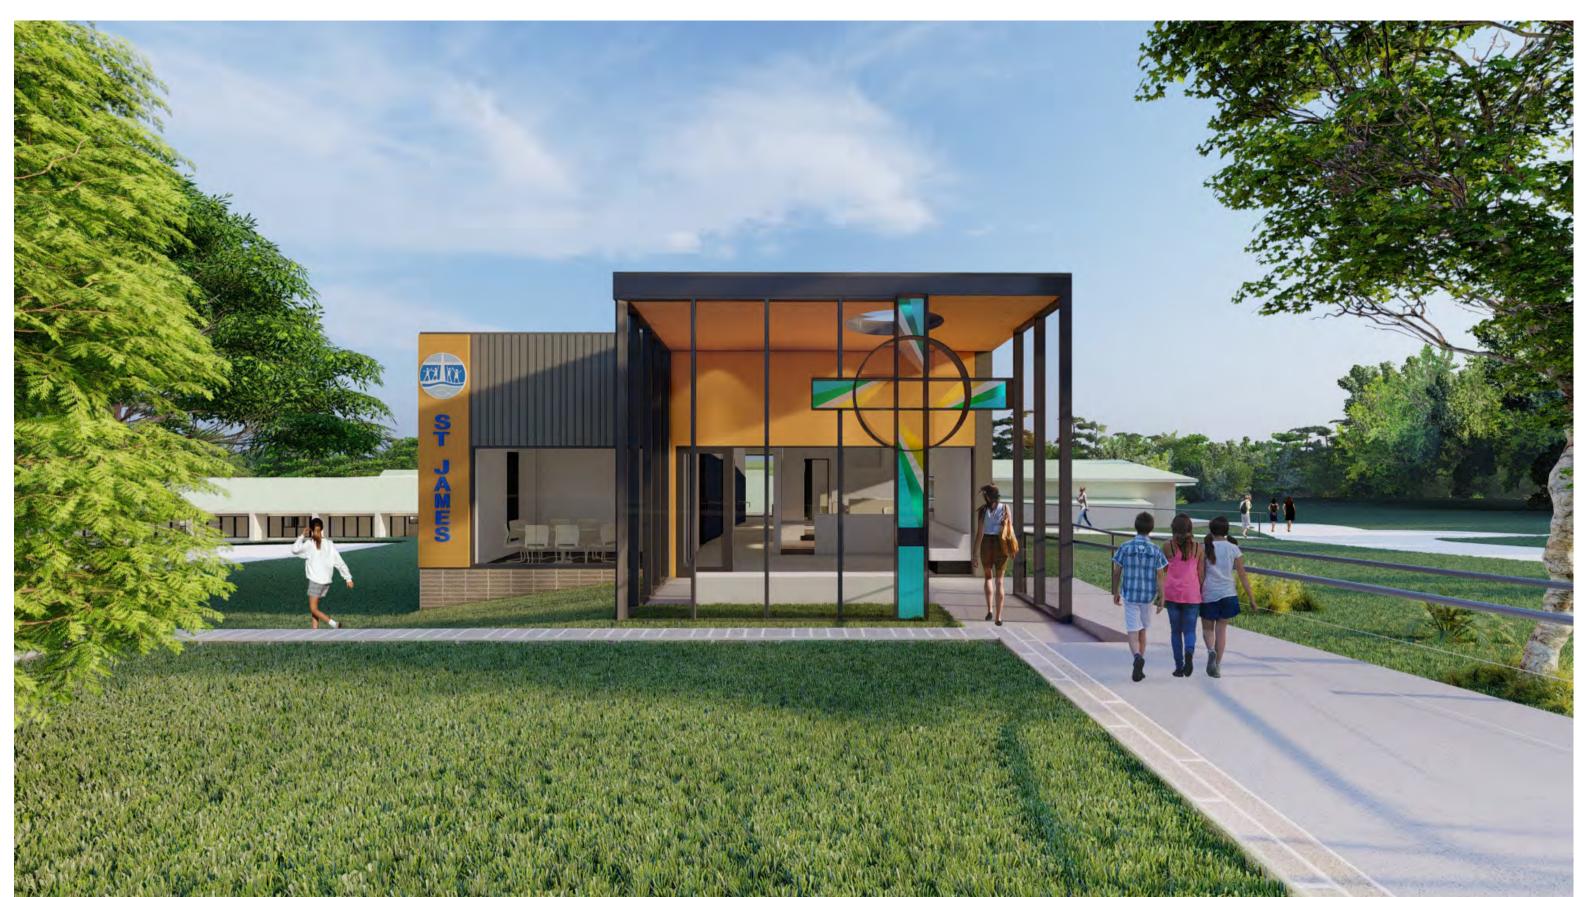

1:100 AT A1 19/04/2023

**Existing Street Elevation** 

ST JAMES CATHOLIC PRIMARY SCHOOL

NEW ADMINISTRATION BUILDING

51 CENTRE ROAD VERMONT VICTORIA 3133

3D RENDER - NEW ADMINISTRATION BUILDING SOUTH VIEW

3D RENDER - NEW ADMINISTRATION BUILDING SOUTH EAST VIEW