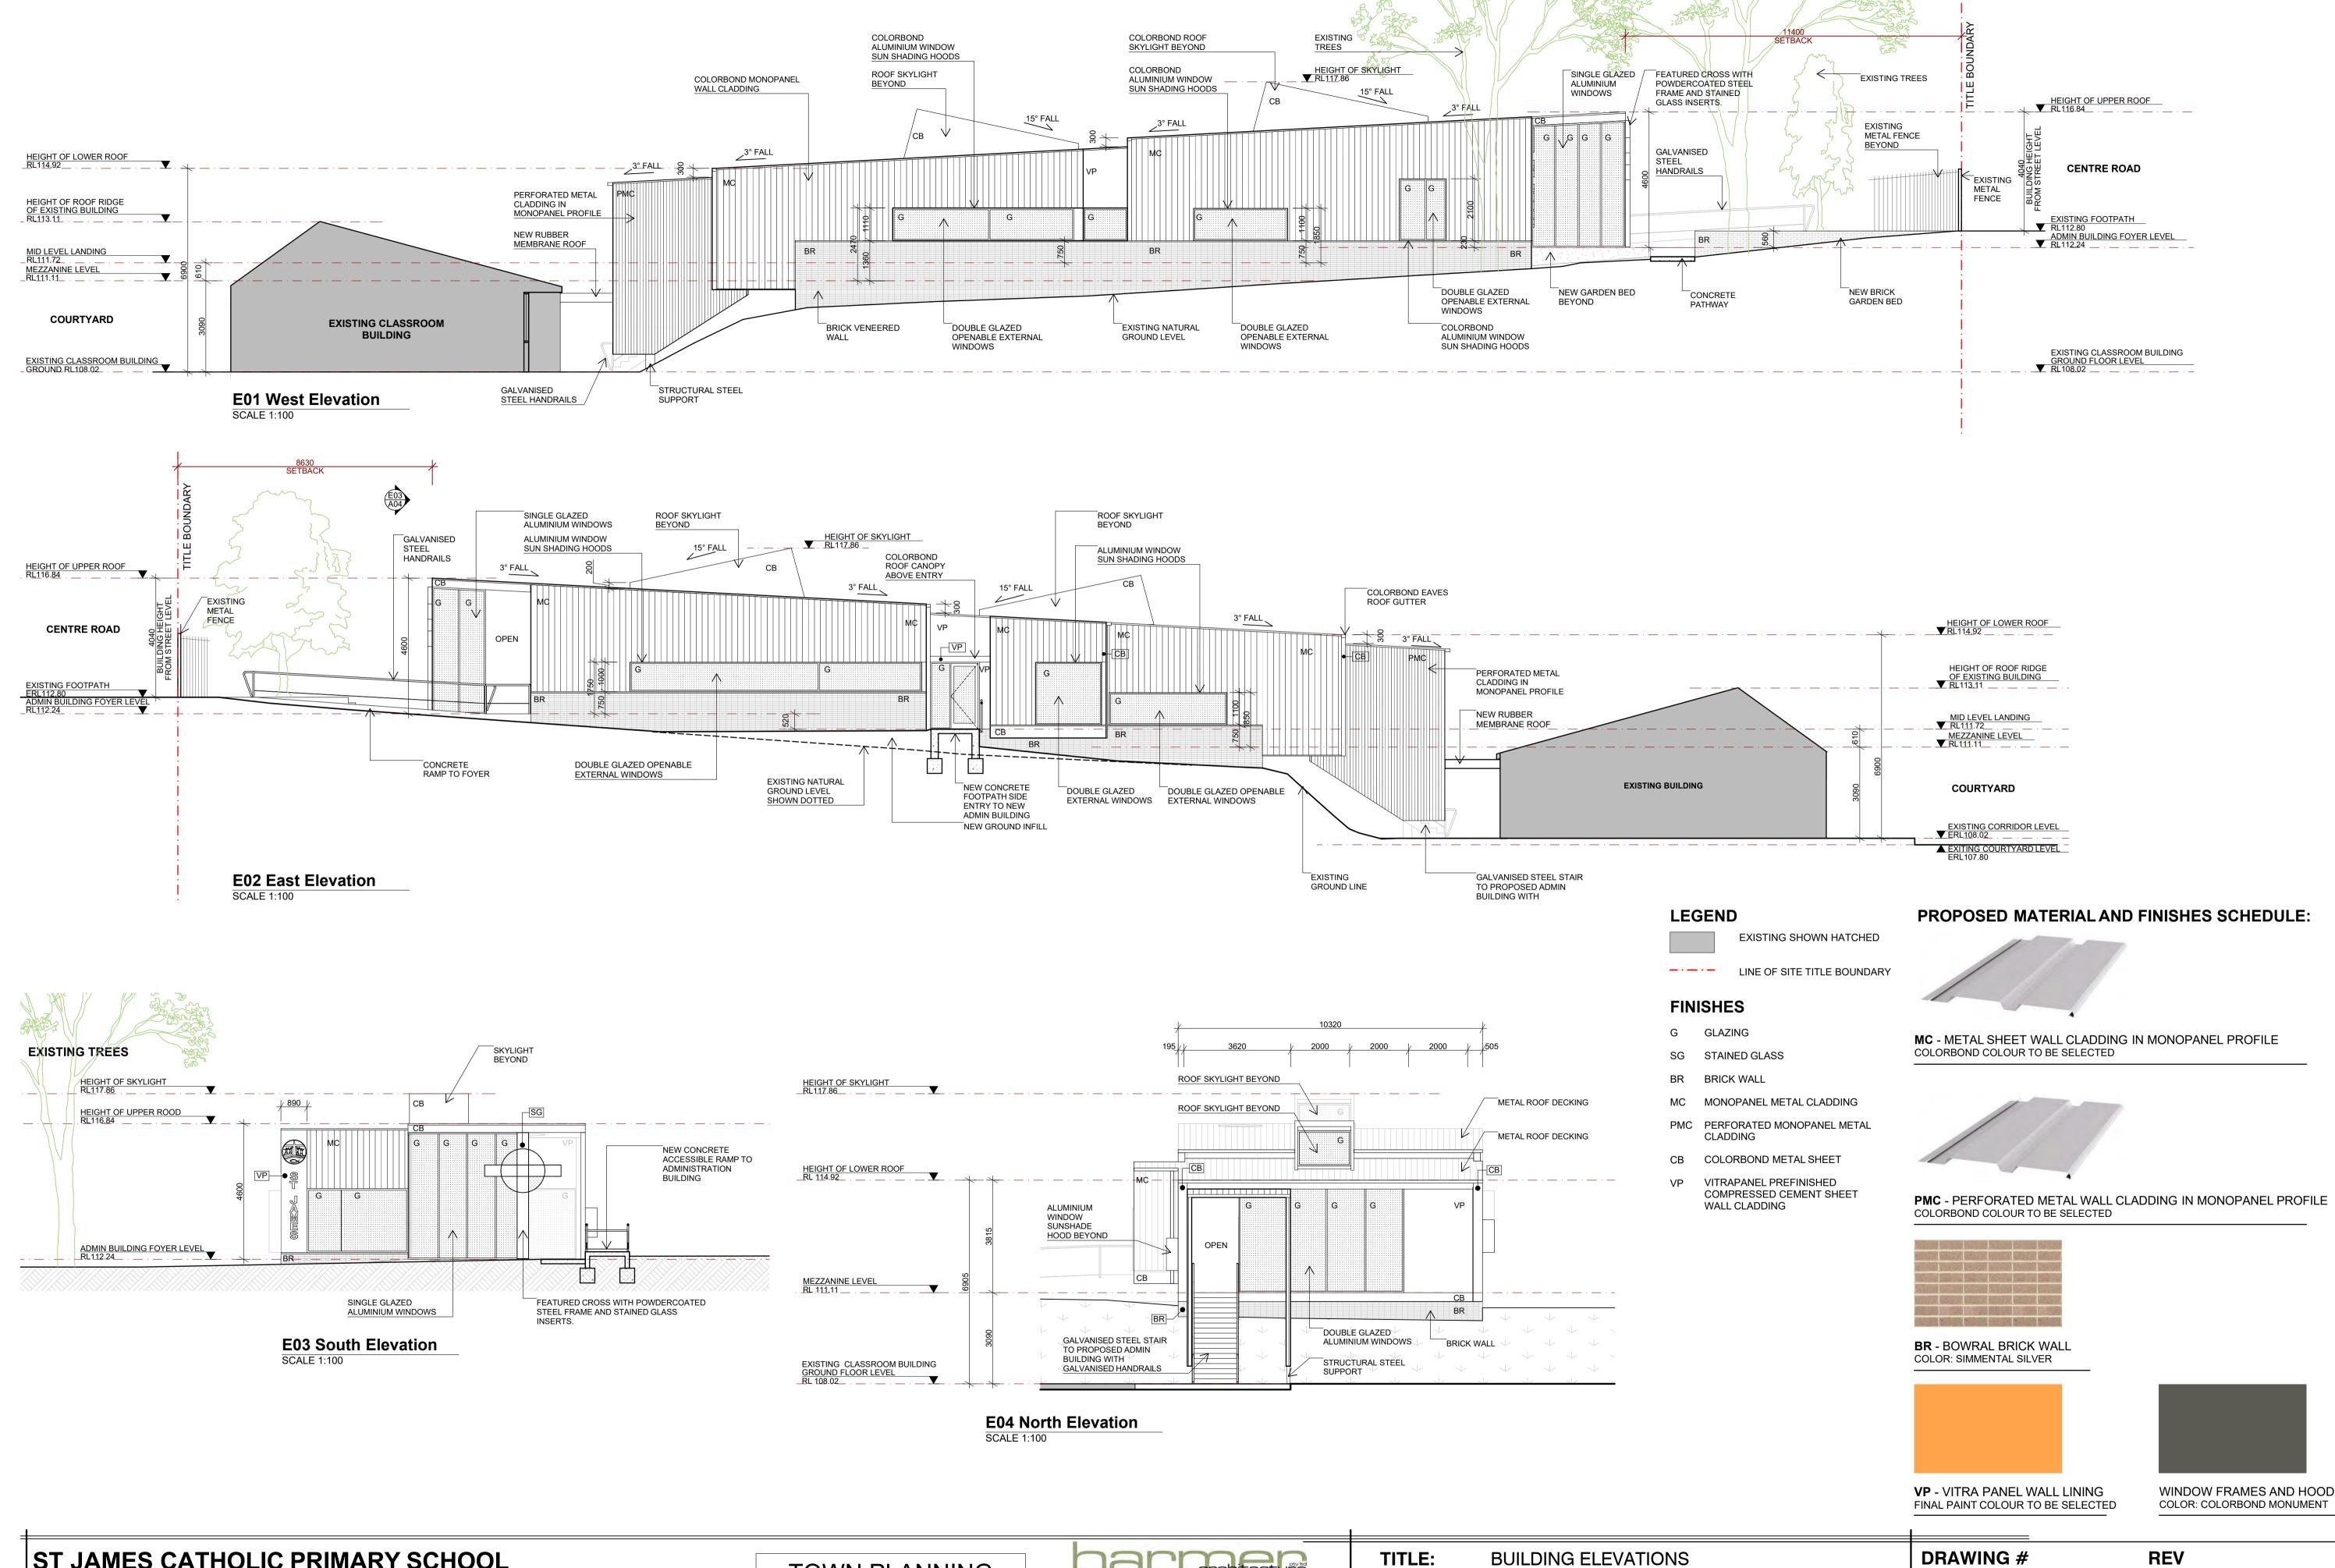

ST JAMES CATHOLIC PRIMARY SCHOOL NEW ADMINISTRATION BUILDING 51 CENTRE ROAD VERMONT VICTORIA 3133

**TOWN PLANNING** 

25 Budd Street, Collingwood, VIC 3066 www.harmer.com.au **P:** (03) 9416 4466

SCALE: DATE:

1:100 AT A1 19/04/2023





**Existing Street Elevation** 

ST JAMES CATHOLIC PRIMARY SCHOOL

NEW ADMINISTRATION BUILDING

51 CENTRE ROAD VERMONT VICTORIA 3133



3D RENDER - NEW ADMINISTRATION BUILDING SOUTH VIEW



3D RENDER - NEW ADMINISTRATION BUILDING SOUTH EAST VIEW



3D RENDER - NEW ADMINISTRATION BUILDING NORTH WEST VIEW



3D RENDER - NEW ADMINISTRATION BUILDING AERIAL VIEW







FRONT ELEVATION
EXTERNAL SIGNAGE
SCALE 1:20

ST JAMES CATHOLIC PRIMARY SCHOOL

SCHOOL LOGO GRAPHIC

SIDE ELEVATION

EXTERNAL SIGNAGE SCALE 1:20

REVISION NOTE:
REV 01 15/08/2023

- NEW ISSUE O