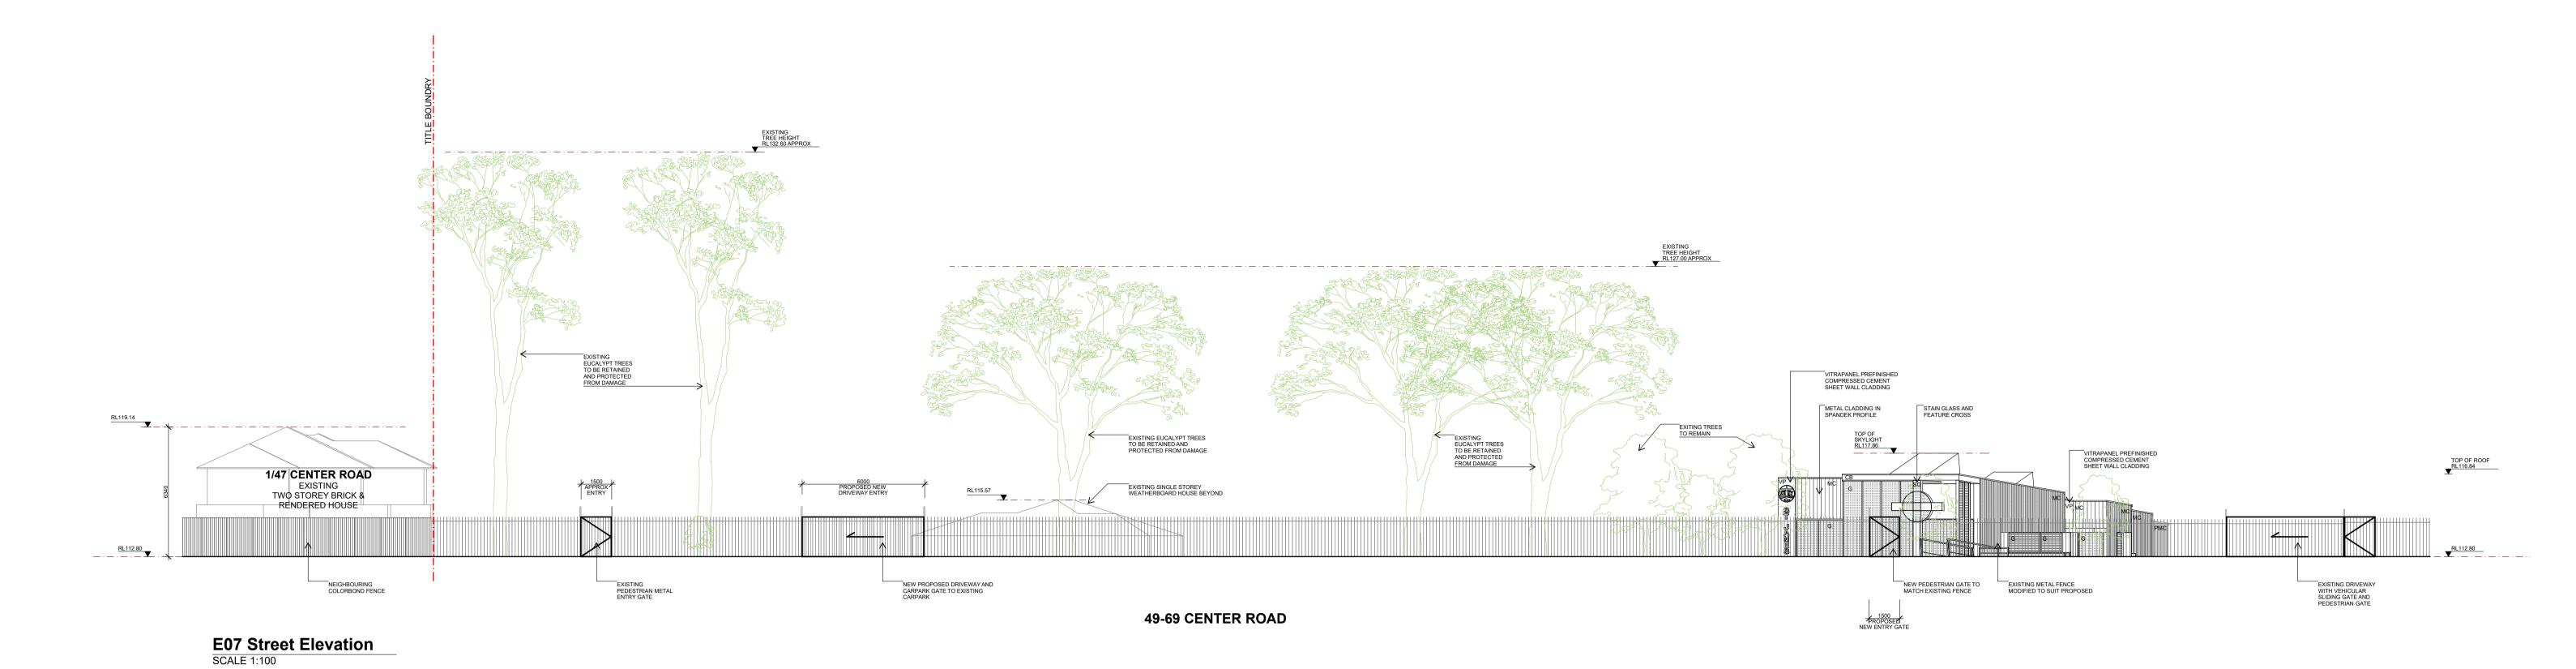

1:100 AT A1 19/04/2023

**Existing Street Elevation** 

ST JAMES CATHOLIC PRIMARY SCHOOL

NEW ADMINISTRATION BUILDING

51 CENTRE ROAD VERMONT VICTORIA 3133

3D RENDER - NEW ADMINISTRATION BUILDING SOUTH VIEW

3D RENDER - NEW ADMINISTRATION BUILDING SOUTH EAST VIEW