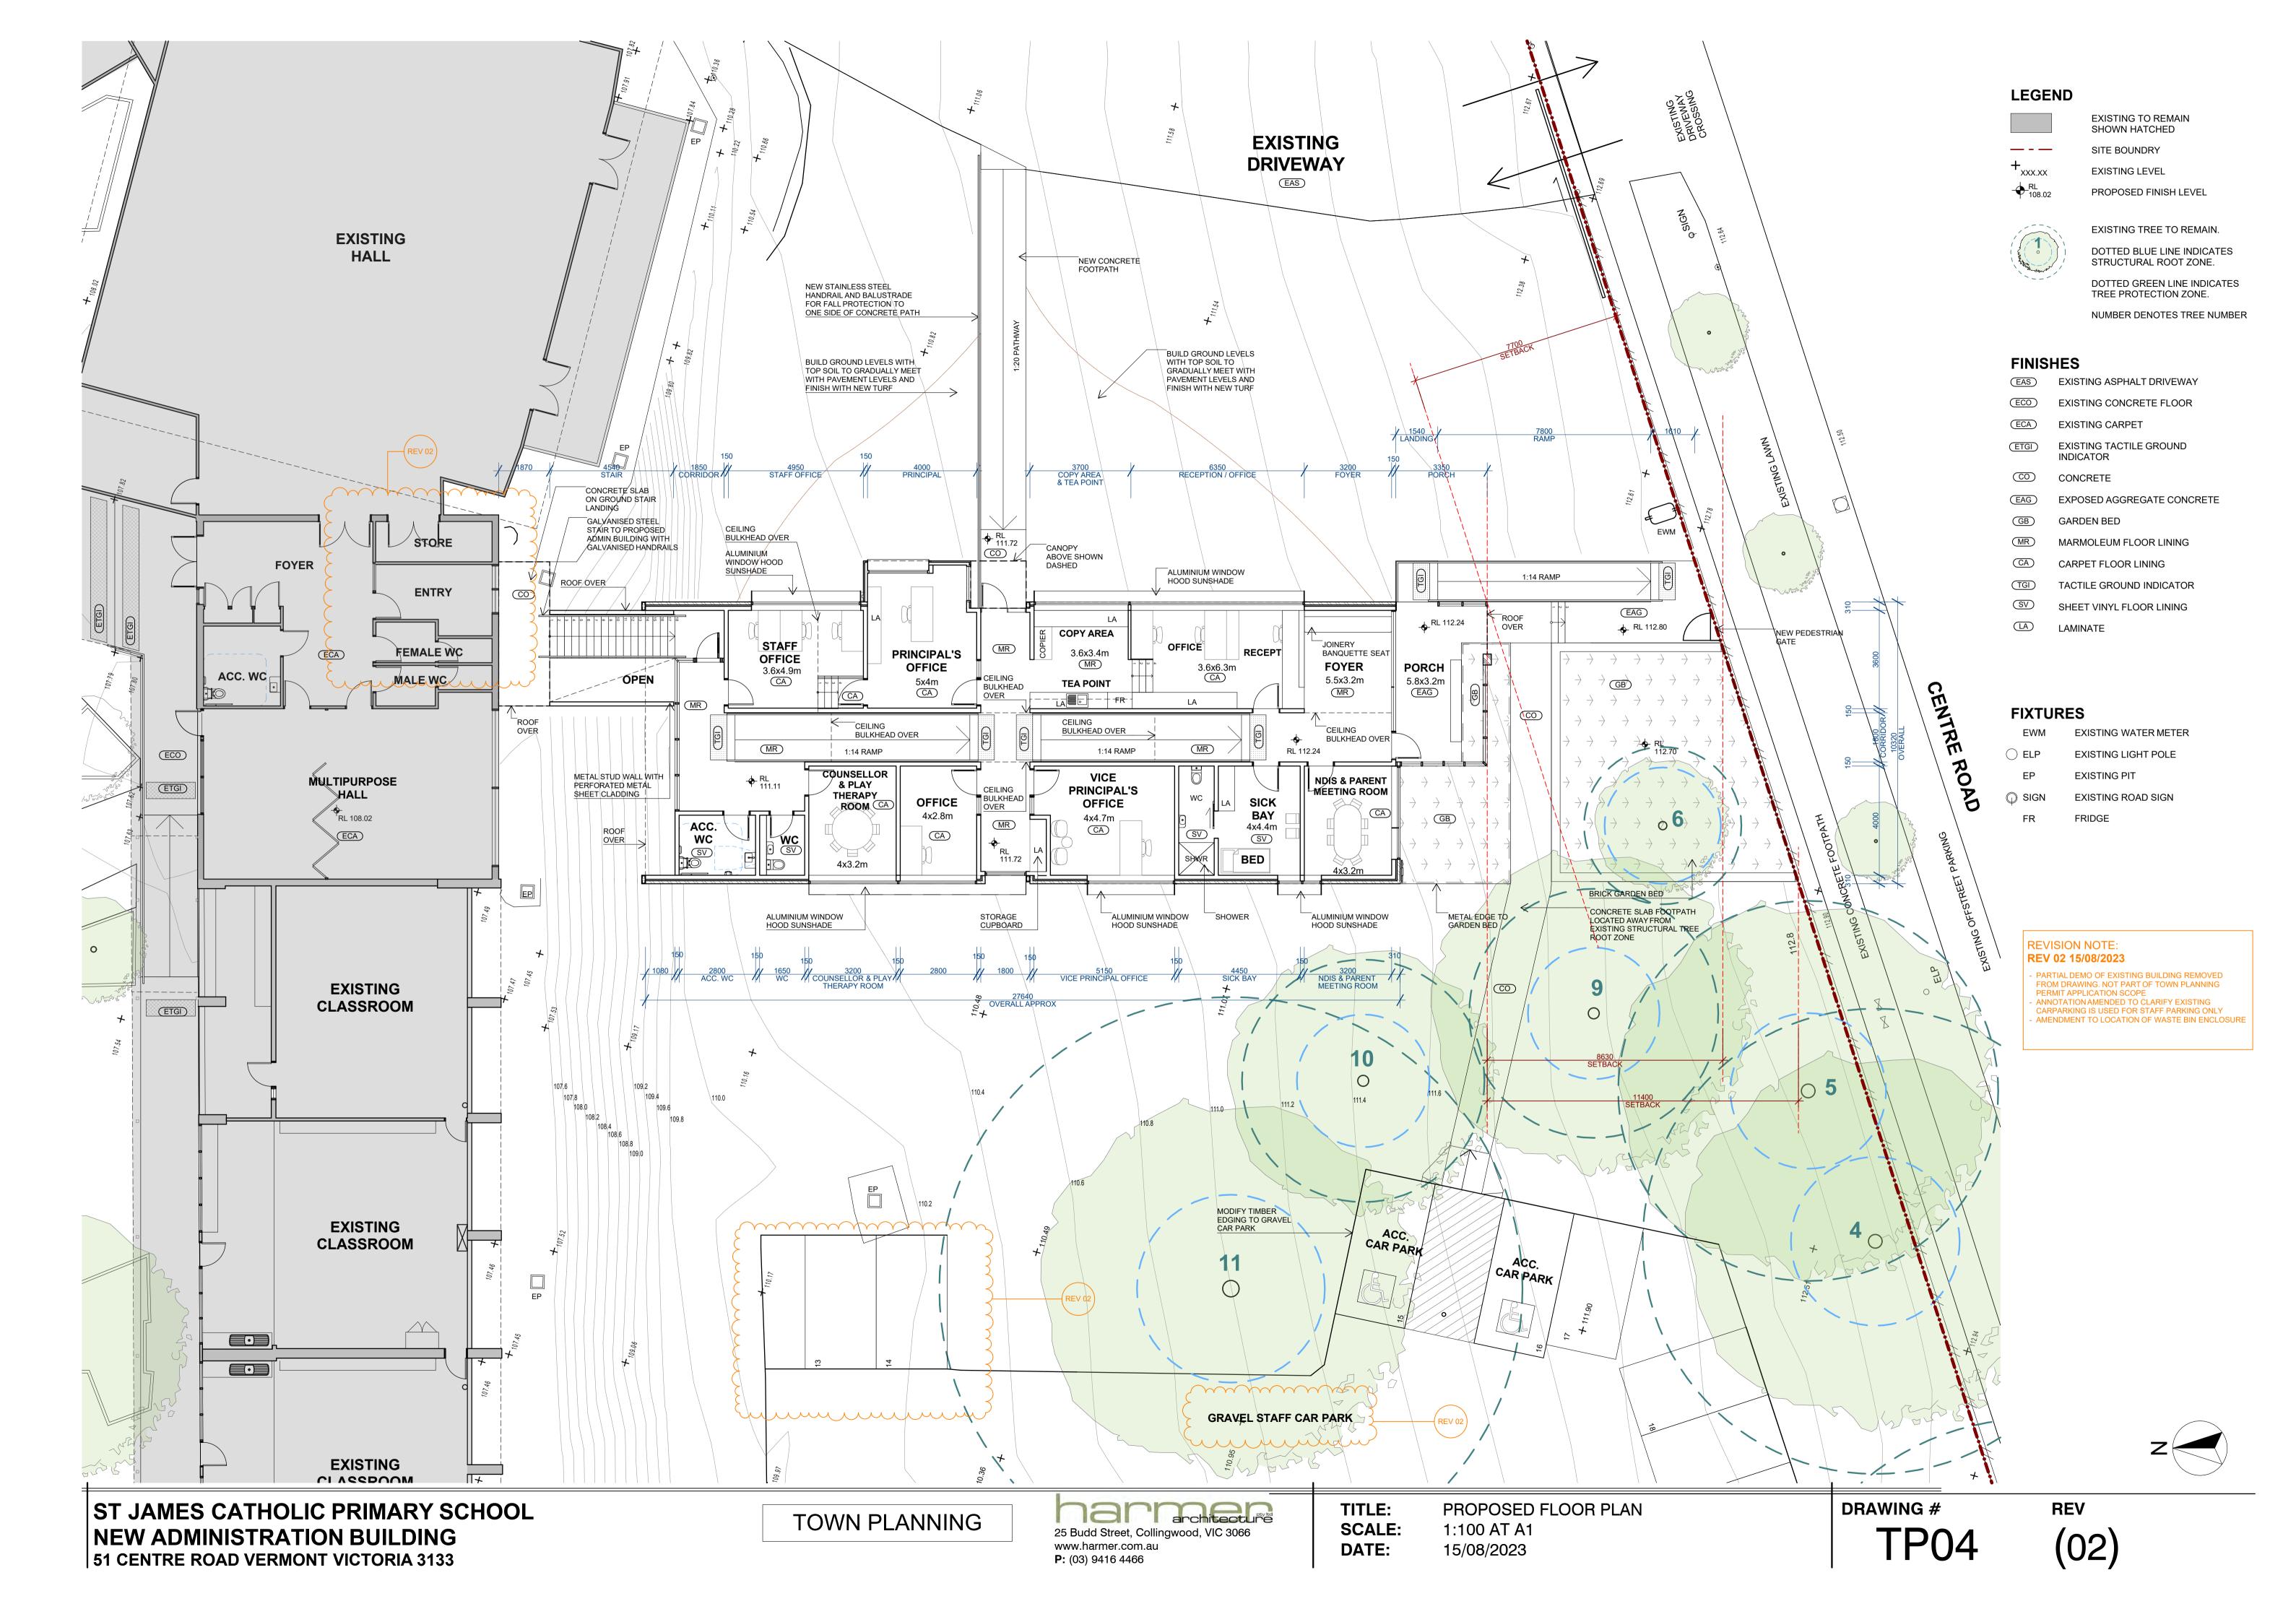

ST JAMES CATHOLIC PRIMARY SCHOOL NEW ADMINISTRATION BUILDING 51 CENTRE ROAD VERMONT VICTORIA 3133

**TOWN PLANNING** 

25 Budd Street, Collingwood, VIC 3066 www.harmer.com.au **P:** (03) 9416 4466

SCALE: DATE: