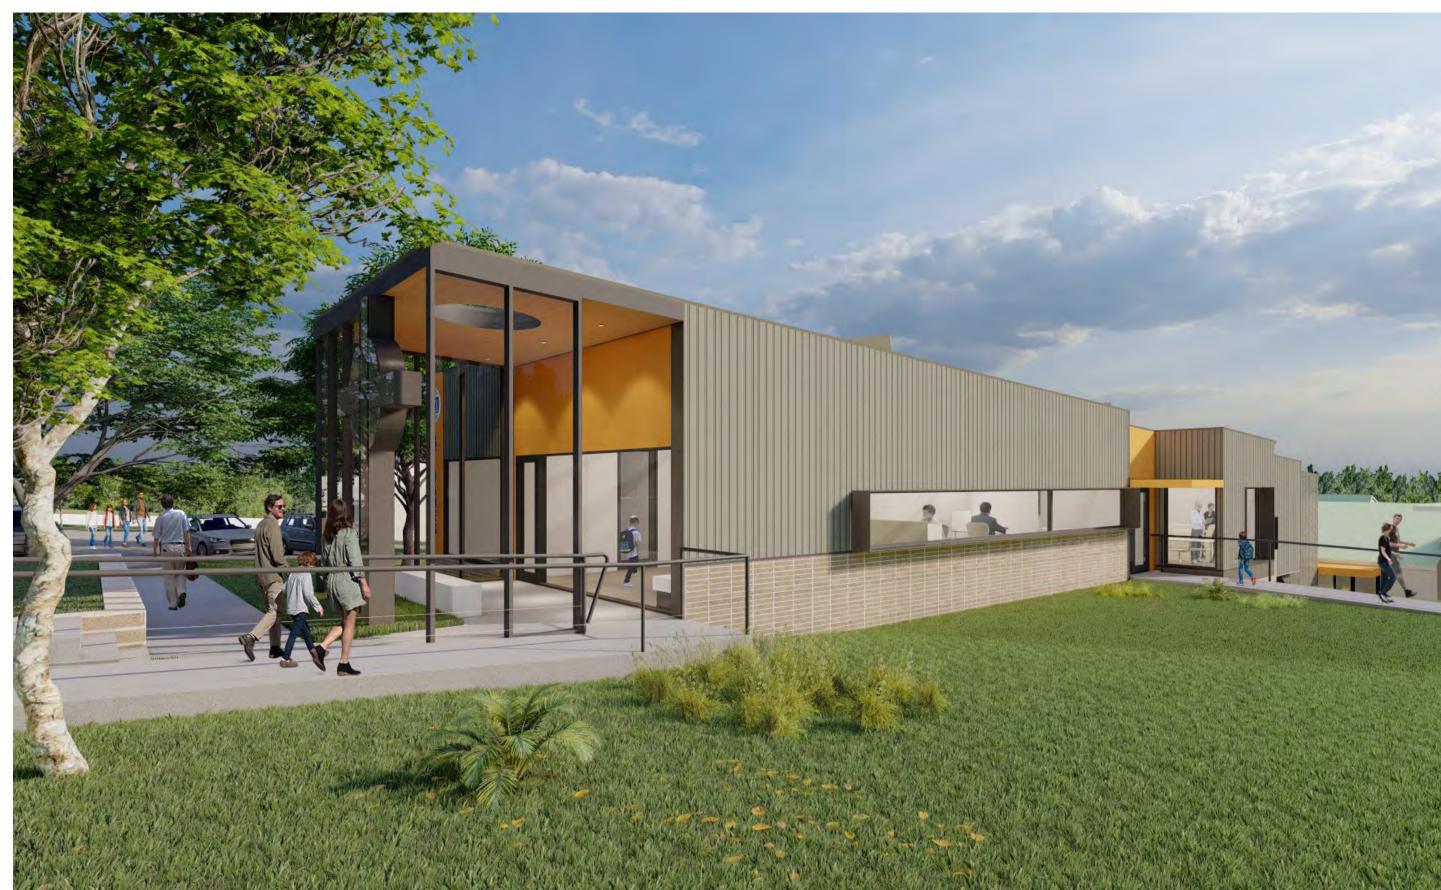

1:100 AT A1 19/04/2023

**Existing Street Elevation** 

ST JAMES CATHOLIC PRIMARY SCHOOL

NEW ADMINISTRATION BUILDING

51 CENTRE ROAD VERMONT VICTORIA 3133

3D RENDER - NEW ADMINISTRATION BUILDING SOUTH VIEW

3D RENDER - NEW ADMINISTRATION BUILDING SOUTH EAST VIEW