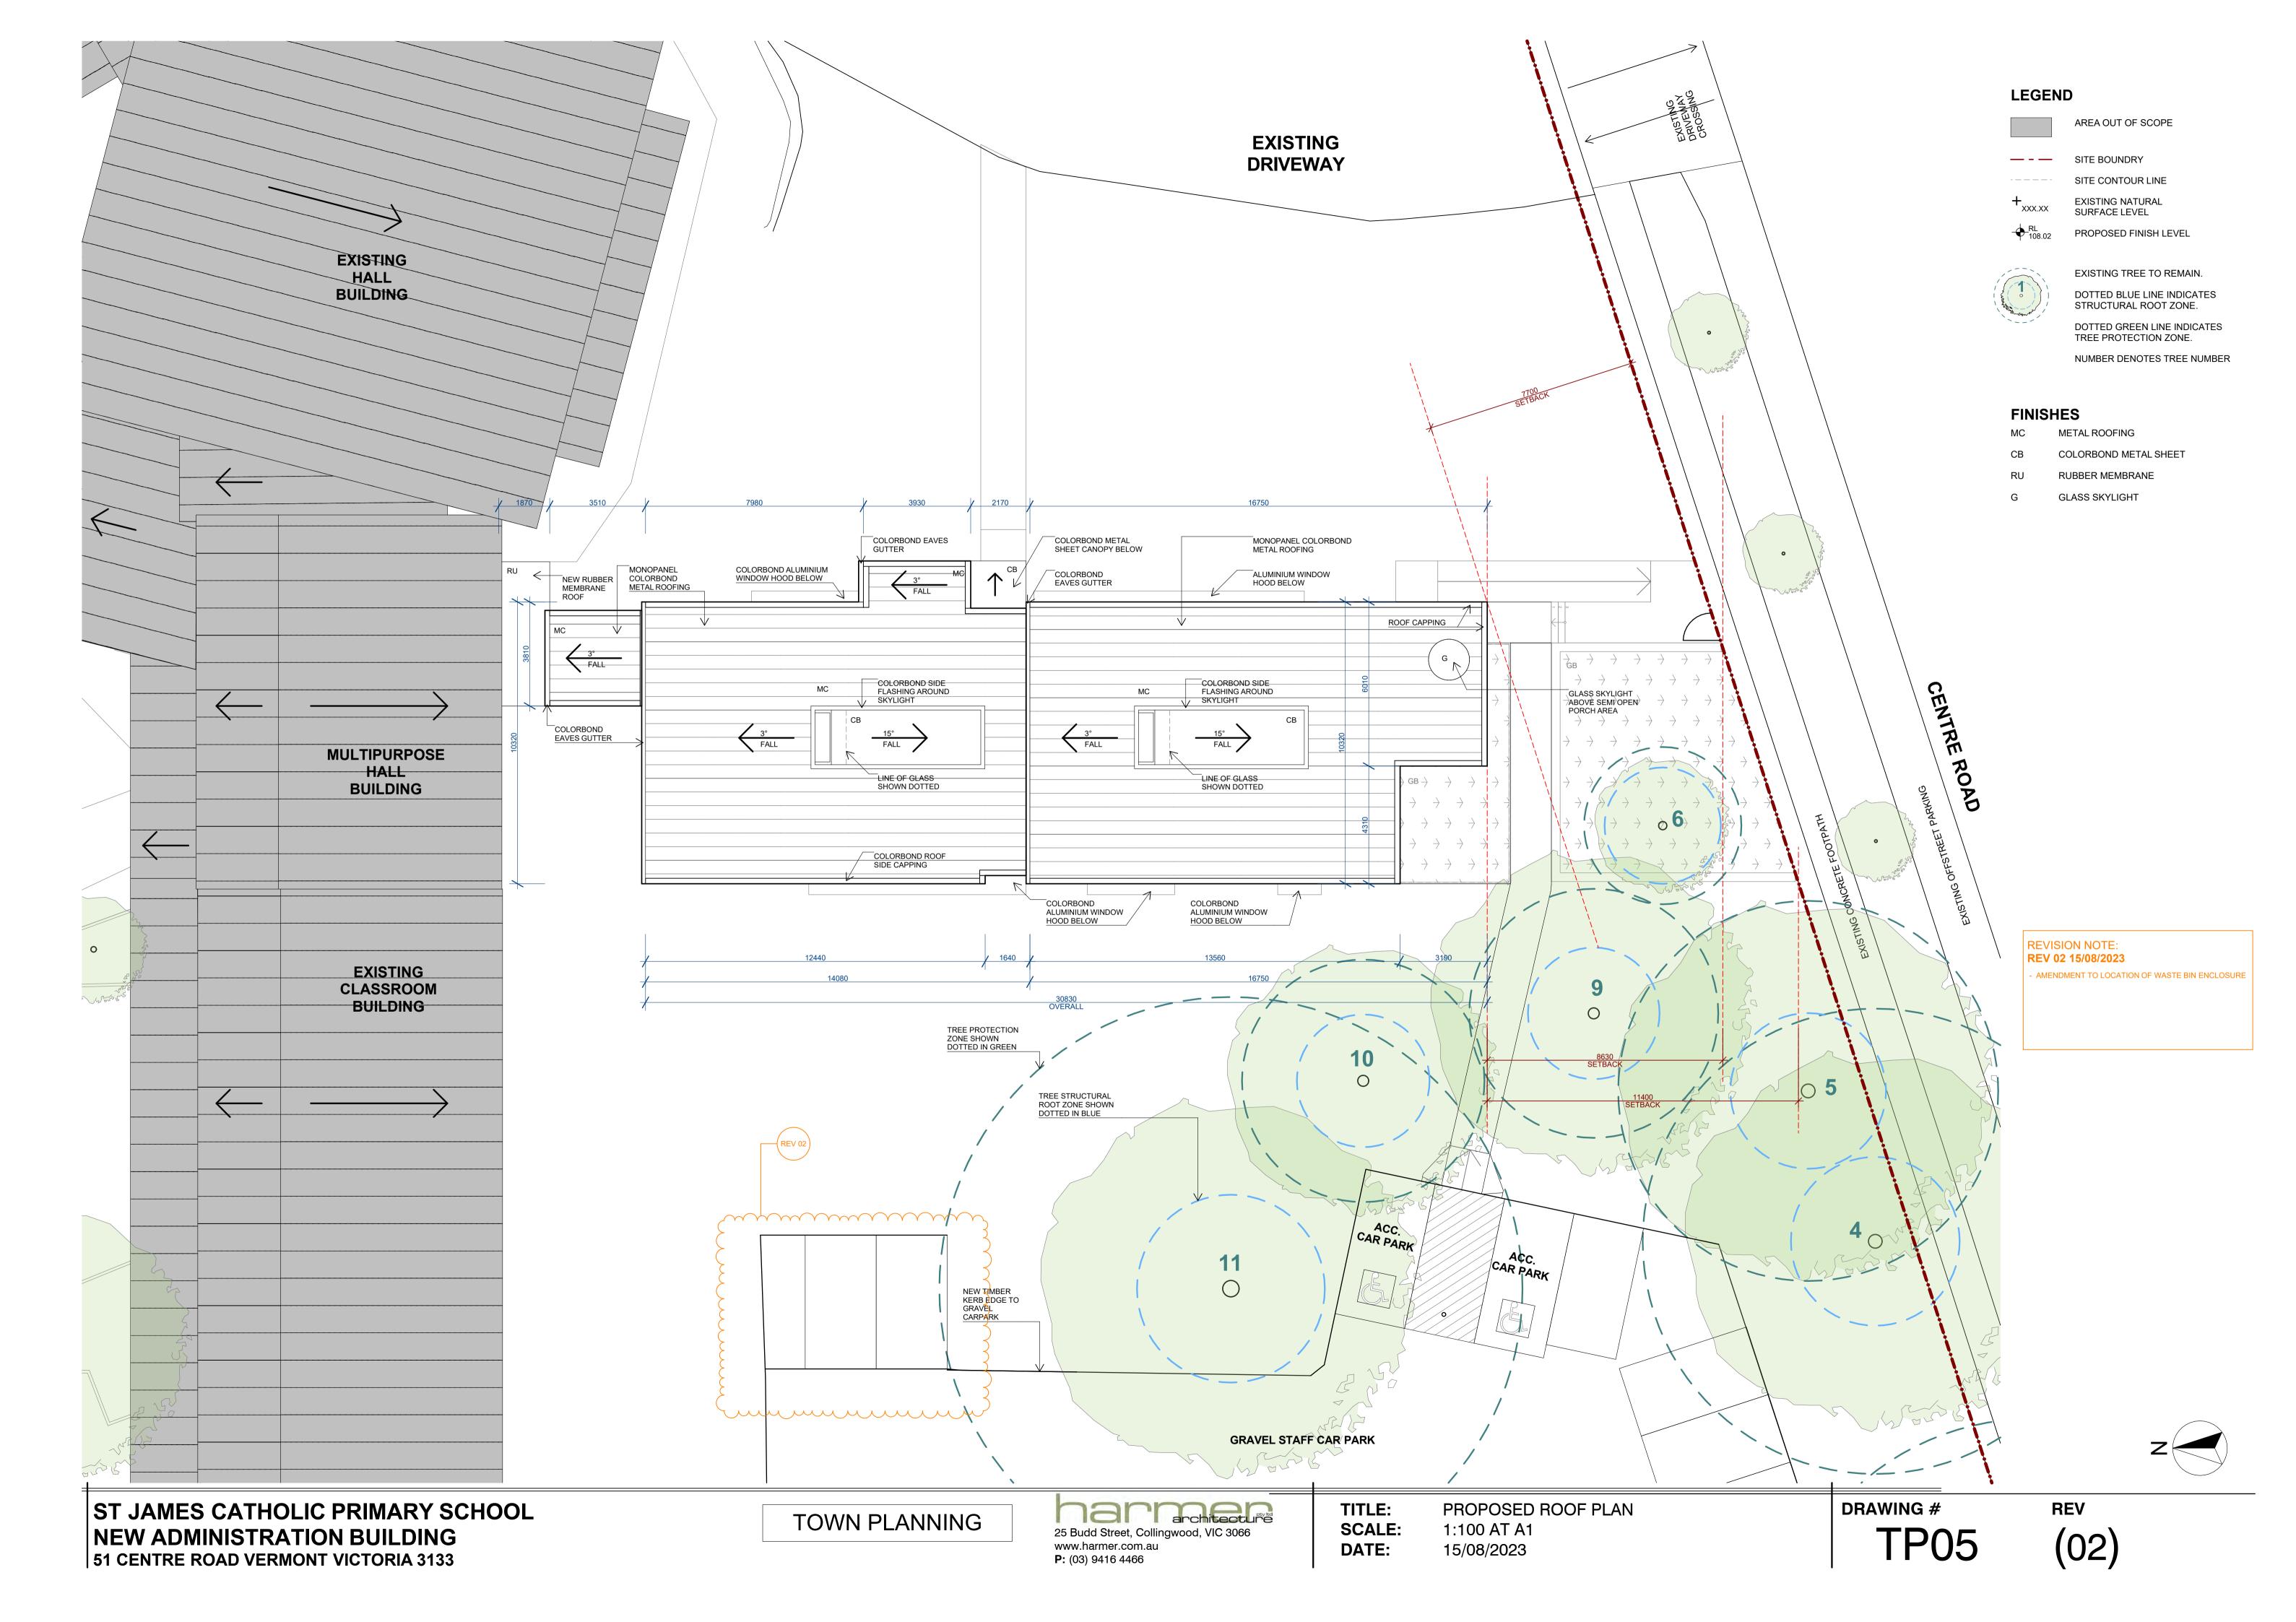

ST JAMES CATHOLIC PRIMARY SCHOOL NEW ADMINISTRATION BUILDING 51 CENTRE ROAD VERMONT VICTORIA 3133

**TOWN PLANNING** 

25 Budd Street, Collingwood, VIC 3066 www.harmer.com.au **P:** (03) 9416 4466

SCALE: DATE:

1:100 AT A1 19/04/2023





**Existing Street Elevation** 

ST JAMES CATHOLIC PRIMARY SCHOOL

NEW ADMINISTRATION BUILDING

51 CENTRE ROAD VERMONT VICTORIA 3133



3D RENDER - NEW ADMINISTRATION BUILDING SOUTH VIEW



3D RENDER - NEW ADMINISTRATION BUILDING SOUTH EAST VIEW



3D RENDER - NEW ADMINISTRATION BUILDING NORTH WEST VIEW



3D RENDER - NEW ADMINISTRATION BUILDING AERIAL VIEW







FRONT ELEVATION
EXTERNAL SIGNAGE
SCALE 1:20

ST JAMES CATHOLIC PRIMARY SCHOOL

SCHOOL LOGO GRAPHIC

SIDE ELEVATION

EXTERNAL SIGNAGE SCALE 1:20

REVISION NOTE:
REV 01 15/08/2023

- NEW ISSUE