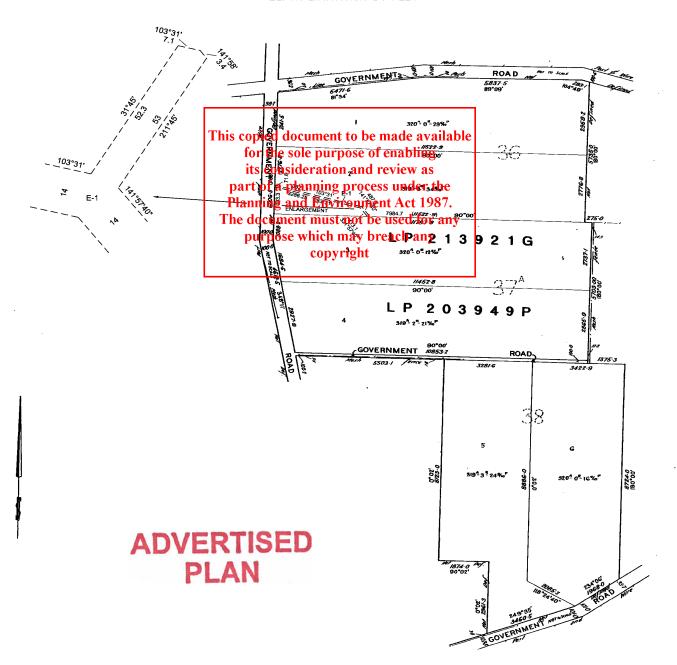

### PLAN OF SUBDIVISION

CROWN ALLOTMENTS 36, 37,438

LP69123 EDITION 2 APPROVED 13 /4 /66

# PARISH OF TARWIN SOUTH

COUNTY OF BULN BULN

SCALE OF CHAINS

V.8609 F.026

AS TO THE LAND MARKED E-1 - AN EASEMENT FOR POWERLINE PURPOSES IN FAVOUR OF SPI ELECTRICTY PTY LTD CREATED BY AK730535D

DEPTH LIMITATION: 50 FEET

RECORD OF ALL ADDITIONS OR CHANGES TO THE PLAN