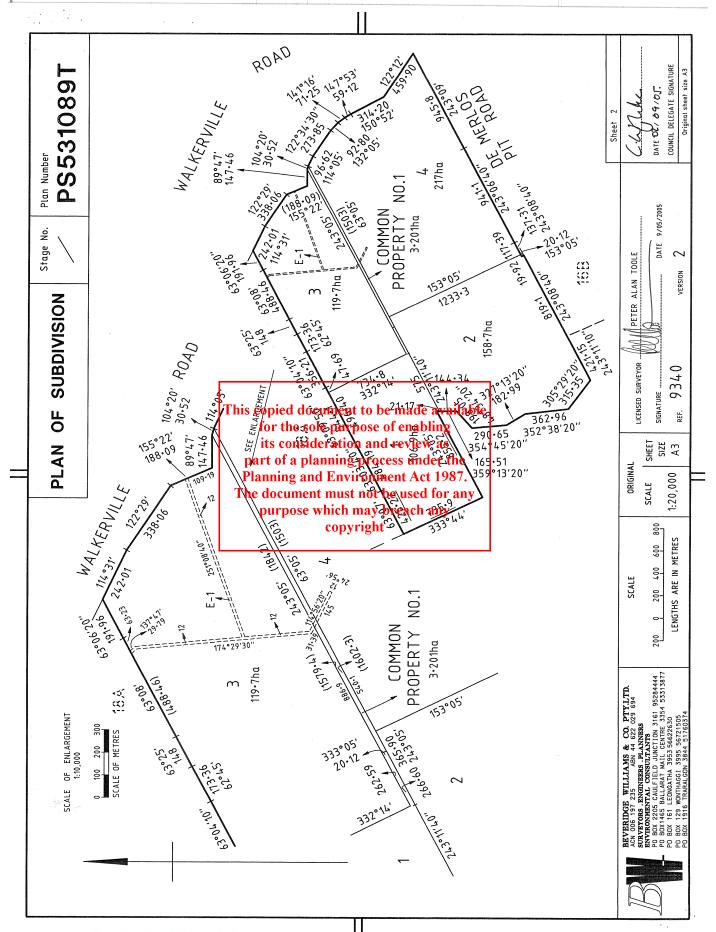

|                                                                                                                                                                                                                                                                                                                                                                                                 |                                                                                                                                                                                                                     | Market Market Market Comprision Comprision                  |                                              |                                                                                                       | L                                                        |                            | -                                                                                                           |             | PS531089T                                                                                          |
|-------------------------------------------------------------------------------------------------------------------------------------------------------------------------------------------------------------------------------------------------------------------------------------------------------------------------------------------------------------------------------------------------|---------------------------------------------------------------------------------------------------------------------------------------------------------------------------------------------------------------------|-------------------------------------------------------------|----------------------------------------------|-------------------------------------------------------------------------------------------------------|----------------------------------------------------------|----------------------------|-------------------------------------------------------------------------------------------------------------|-------------|----------------------------------------------------------------------------------------------------|
|                                                                                                                                                                                                                                                                                                                                                                                                 | PLAN OF S                                                                                                                                                                                                           | SUBDIV                                                      | VISION                                       | STAGE                                                                                                 | .,                                                       | EDITION                    | 1                                                                                                           | Plan        | 29/09/2009 \$1154.40 PS                                                                            |
| Location of Land  Parish: WARATAH  Township: - Section: - Crown Allotment: 17A(PART), 17B, 18B AND PART FORMER GOVERNMENT ROAD  Crown Portion: - Title Reference: VOL 9484 FOL 440 VOL 4517 FOL 256 VOL 7294 FOL 680  Last Plan Reference: - Postal Address: 1250 WALKERVILLE ROAD (at time of subdivision)  AMG Co-ordinates E 405 250  AMG Co-ordinates E 405 250 Ignation alon)  AN 5705 100 |                                                                                                                                                                                                                     |                                                             |                                              | Council  1. This p 2. This i Date 3. This i 1988. OPEN (i) A rei 1988 (ii) The (iii) The Coun Re-Coun |                                                          |                            |                                                                                                             |             |                                                                                                    |
| tand in plan) N 5705-100  Vesting of Roads and / or Reserves  Identifier Council/Body/Person                                                                                                                                                                                                                                                                                                    |                                                                                                                                                                                                                     |                                                             | -Cour<br>Date                                | e 0                                                                                                   | 109 105                                                  | )<br>Notati                | iona                                                                                                        |             |                                                                                                    |
| NIL                                                                                                                                                                                                                                                                                                                                                                                             | NIL NIL                                                                                                                                                                                                             |                                                             | for the                                      | soleերնանի                                                                                            | Pi <b>mit oti</b><br>I <b>ciriit</b><br>I <b>cirii</b> t |                            | 000/34<br><b>618</b> LO<br>HUS 85                                                                           | w TH        | E SURFACE<br>HAVE NOT BEEN<br>NED BY DEDUCTION                                                     |
| OR MORE                                                                                                                                                                                                                                                                                                                                                                                         | PLA<br>THIS PLAN MAY BE AF<br>OWNERS CORPORATION<br>RATION SEARCH REPO                                                                                                                                              | FFECTED B                                                   | purpose  Y ONE OWNERS                        | ent must<br>e which i<br>i%@p\/i<br>Survey                                                            | not be may be right.  This ple                           | an is based on surv        | enclosed<br>vey.                                                                                            | ermanı      | n thick continuous lines.<br>ent marks no(s).6,19,29,30<br>Survey Area No                          |
|                                                                                                                                                                                                                                                                                                                                                                                                 | Encumbering Easement or Co<br>Appurtenant Easement                                                                                                                                                                  | ondition in Cr                                              | ent Informa<br>own Grant in<br>ring Easement | the Nature                                                                                            | of an E                                                  | ısement                    |                                                                                                             |             | LTO use only                                                                                       |
| Subject<br>Land                                                                                                                                                                                                                                                                                                                                                                                 | t Purpose Width Origin                                                                                                                                                                                              |                                                             | 1                                            | Land Benefited/In Favour Of                                                                           |                                                          |                            | Statement of Compliance/<br>Exemption Statement                                                             |             |                                                                                                    |
| E-1 POWERLINE 12 THIS PLAN - SECTION 88 OF THE ELEC INDUSTRY A                                                                                                                                                                                                                                                                                                                                  |                                                                                                                                                                                                                     | CTRICITY                                                    | TRICITY                                      |                                                                                                       |                                                          |                            | Received  Date 29 / 9 / 09  LTO use only PLAN REGISTERED  Time 12:43pm  Date 30 / 9 / 09  Alln Cantsilieris |             |                                                                                                    |
| B                                                                                                                                                                                                                                                                                                                                                                                               | BEVERIDGE WILLIAMS ACN 006 197 235 ABN SURVEYORS ENGINEERS PE ENVIRONMENTAL CONSULT PO BOX 2205 CALLFIELD JU PO BOX1465 BALLARAT MAIL PO BOX 161 LEONGATHA 395: PO BOX 129 WONTHAGGI 399: PO BOX 1916 TRARALGON 38: | ANNERS ANTS NCTION 3161 9 CENTRE 3354 3 56622630 5 56721505 | 95284444 suc                                 | NSED SURVEYO<br>NATURE                                                                                |                                                          | PETER ALAN TOOLE VERSION 2 | DATE 9/0                                                                                                    | <br>95/2005 | Assistant Registrar of Titles  Sheet 1 of 2 Sheets  CLANDAR OF |

#### DIAGRAM LOCATION

\_\_\_\_\_\_

SEE TP758484H FOR FURTHER DETAILS AND BOUNDARIES

DIAGRAM LOCATION

-----

SEE TP529539N FOR FURTHER DETAILS AND BOUNDARIES

ACTIVITY IN THE LAST 125 DAYS

-----

NIL

-----END OF REGISTER SEARCH STATEMENT-----END OF REGISTER SEARCH STATEMENT

Additional information: (not part of the Register Search Statement)

plan set out under DIAGRAM LOCATION below.

AGREEMENT Section 173 Planning and Environment Act 1987 AG759707X 17/09/2009

DIAGRAM LOCATION

-----

SEE PS531089T FOR FURTHER DETAILS AND BOUNDARIES

ACTIVITY IN THE LAST 125 DAYS

plan set out under DIAGRAM LOCATION below.

AGREEMENT Section 173 Planning and Environment Act 1987 AG759707X 17/09/2009

DIAGRAM LOCATION

\_\_\_\_\_

SEE PS531089T FOR FURTHER DETAILS AND BOUNDARIES

ACTIVITY IN THE LAST 125 DAYS

AGREEMENT Section 173 Planning and Environment Act 1987 AG759707X 17/09/2009

DIAGRAM LOCATION

SEE PS531089T FOR FURTHER DETAILS AND BOUNDARIES

ACTIVITY IN THE LAST 125 DAYS

NIL

Planning and Environment Act 1987.

DIAGRAM LOCATION

------

SEE PS531089T FOR FURTHER DETAILS AND BOUNDARIES

ACTIVITY IN THE LAST 125 DAYS

\_\_\_\_\_

NIL

-----END OF REGISTER SEARCH STATEMENT-----

Additional information: (not part of the Register Search Statement)