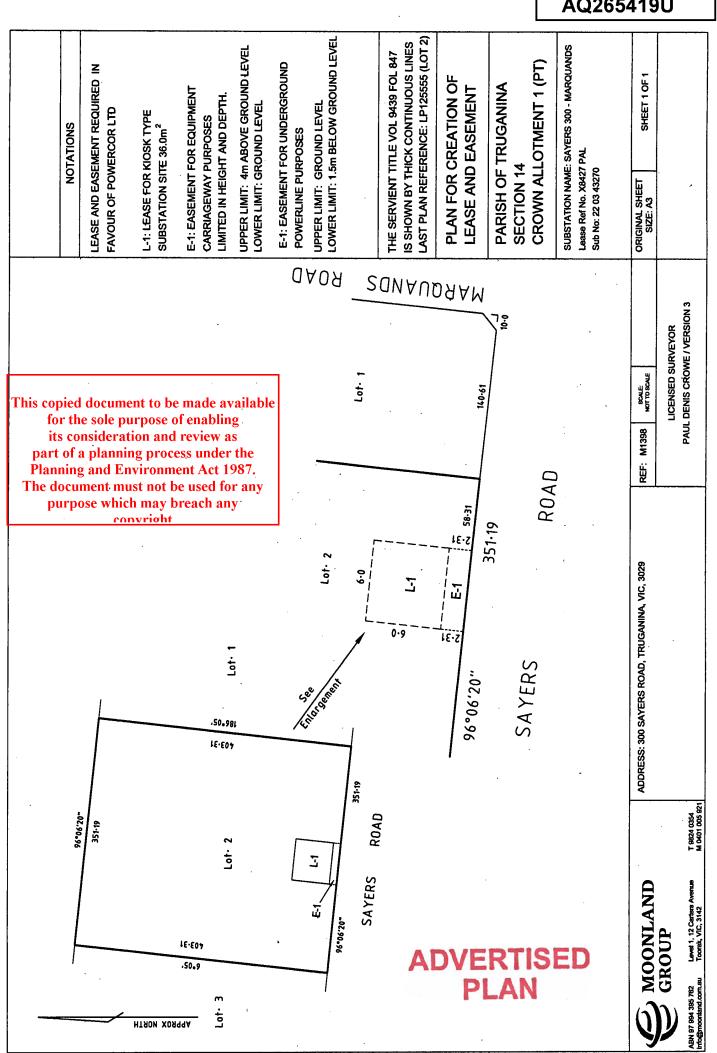

#### LAND DESCRIPTION

Lot 2 on Plan of Subdivision 125555. PARENT TITLE Volume 05726 Folio 191 Created by instrument J520611 26/06/1981

ADVERTISED

PLAN

Any encumbrances created by Section 98 Transfer of Land Act 1958 or Section 24 Subdivision Act 1988 and any other encumbrances shown or entered on the plan or imaged folio set out under DIAGRAM LOCATION below.

#### DIAGRAM LOCATION

SEE LP125555 FOR FURTHER DETAILS AND BOUNDARIES

#### Land Title

Volume 09439 Folio 847 Description PART OF THE LAND MARKED L-1 AND E-1 ON THE PLAN ATTACHED