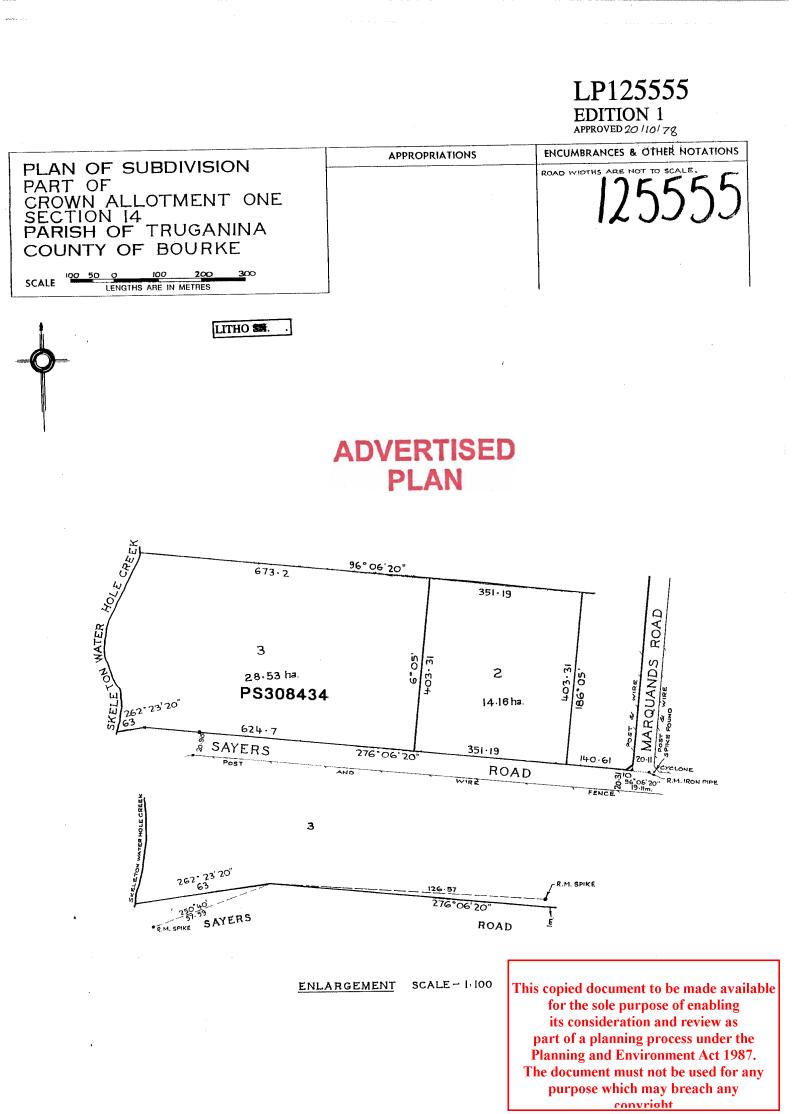

#### LAND DESCRIPTION

Lot 2 on Plan of Subdivision 125555. PARENT TITLE Volume 05726 Folio 191 Created by instrument J520611 26/06/1981

ADVERTISED

PLAN

Any encumbrances created by Section 98 Transfer of Land Act 1958 or Section 24 Subdivision Act 1988 and any other encumbrances shown or entered on the plan or imaged folio set out under DIAGRAM LOCATION below.

#### DIAGRAM LOCATION

SEE LP125555 FOR FURTHER DETAILS AND BOUNDARIES