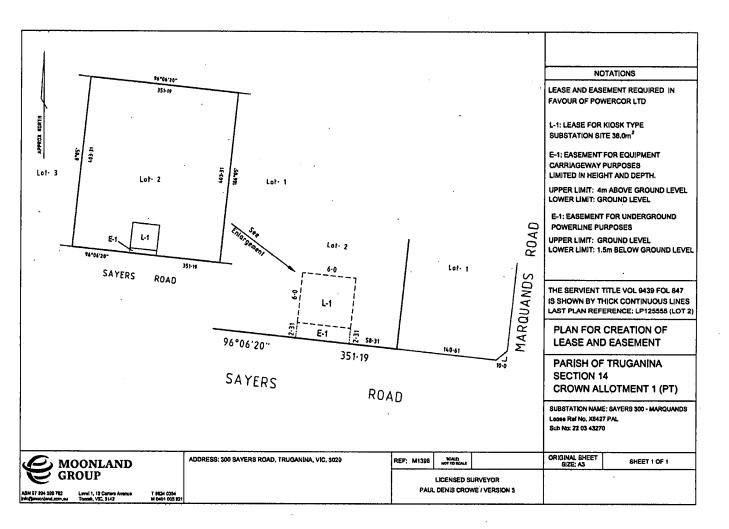

#### LAND DESCRIPTION

Lot 2 on Plan of Subdivision 125555. PARENT TITLE Volume 05726 Folio 191 Created by instrument J520611 26/06/1981

ADVERTISED

PLAN

Any encumbrances created by Section 98 Transfer of Land Act 1958 or Section 24 Subdivision Act 1988 and any other encumbrances shown or entered on the plan or imaged folio set out under DIAGRAM LOCATION below.

#### DIAGRAM LOCATION

SEE LP125555 FOR FURTHER DETAILS AND BOUNDARIES

#### Land Title

Volume 09439 Folio 847 Description PART OF THE LAND MARKED L-1 AND E-1 ON THE PLAN ATTACHED