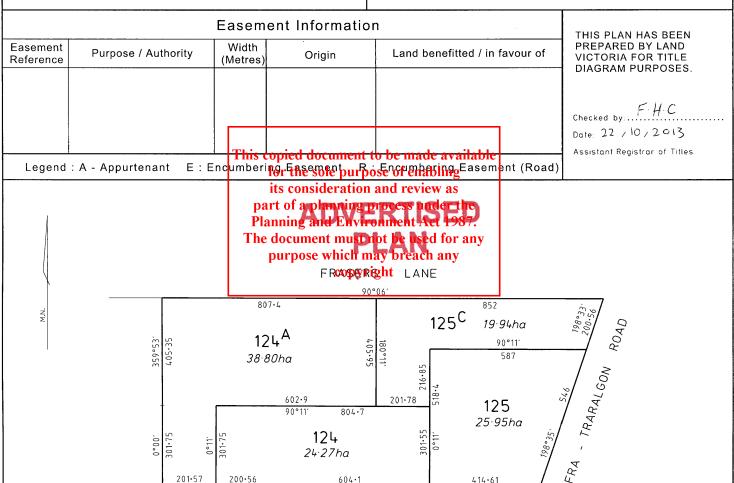

#### LOCATION OF LAND

PARISH: TOONGABBIE SOUTH

TOWNSHIP: SECTION:

CROWN ALLOTMENTS: 124, 124A, 125 AND 125C

**CROWN PORTION:** 

TITLE REFERENCE: Vol. 8032 Fol. 577

MGA94 Co-ordinates (of approx. centre of land in plan)

464690 ZONE: 55

N 5784910 **GDA 94** 

**DEPTH LIMITATION: NIL** 

#### PURPOSE OF THE PLAN

TO PROVIDE SEPARATE DIMENSIONS FOR BOUNDARIES NOT DIMENSIONED AT THE TIME OF ISSUING CROWN GRANT **VOLUME 2205 FOLIO 997** 

BOUNDARY DIMENSIONS SHOWN HEREON ARE NOT BASED ON MODERN SURVEY BUT ARE DERIVED FROM DEPARTMENTAL RECORDS WHICH WERE IN EXISTENCE PRIOR TO THE ISSUE OF THE CROWN GRANT AND MAY NOT AGREE WITH MODERN STANDARDS OF ACCURACY OR EXISTING OCCUPATION.

#### DIAGRAM LOCATION

SEE TP315164A FOR FURTHER DETAILS AND BOUNDARIES