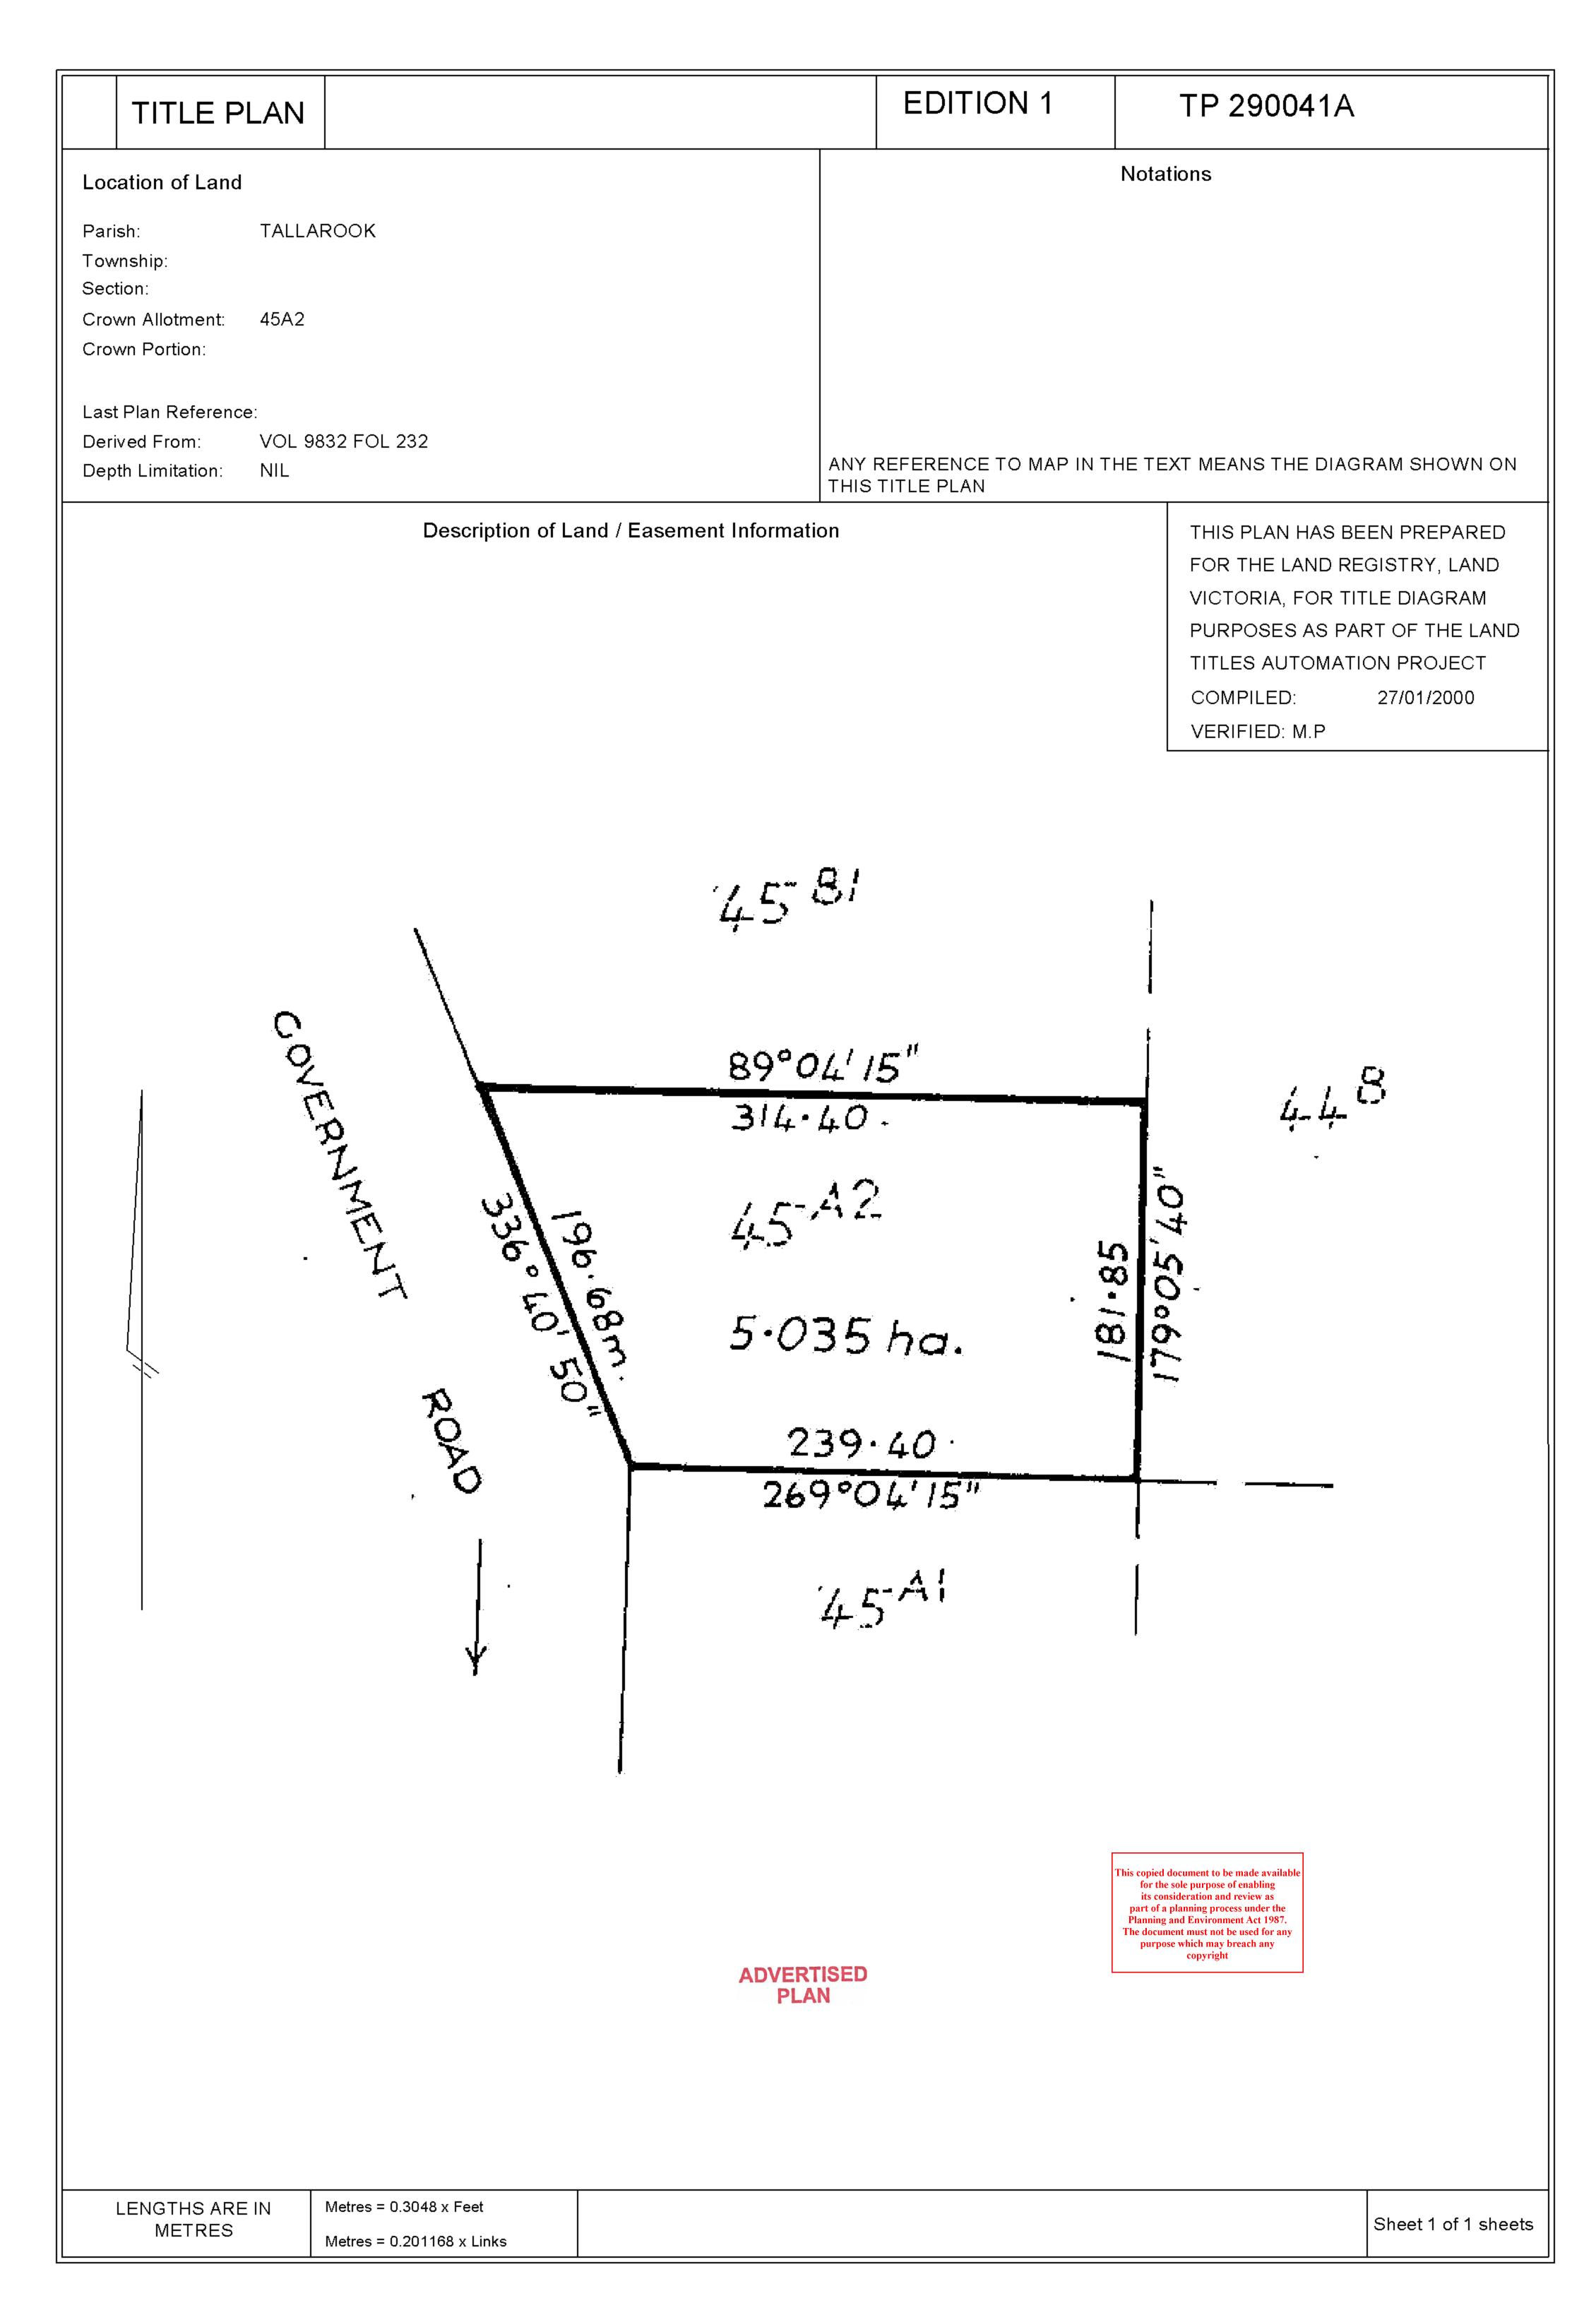

#### LAND DESCRIPTION

\_\_\_\_\_

Crown Allotment 45A2 Parish of Tallarook.

PARENT TITLE Volume 09117 Folio 377

Created by Application No. 062188C 08/12/1986

-----

For details of any other encumbrances see the plan or imaged folio set out under DIAGRAM LOCATION below.

DIAGRAM LOCATION

-----

SEE TP290041A FOR FURTHER DETAILS AND BOUNDARIES

ACTIVITY IN THE LAST 125 DAYS