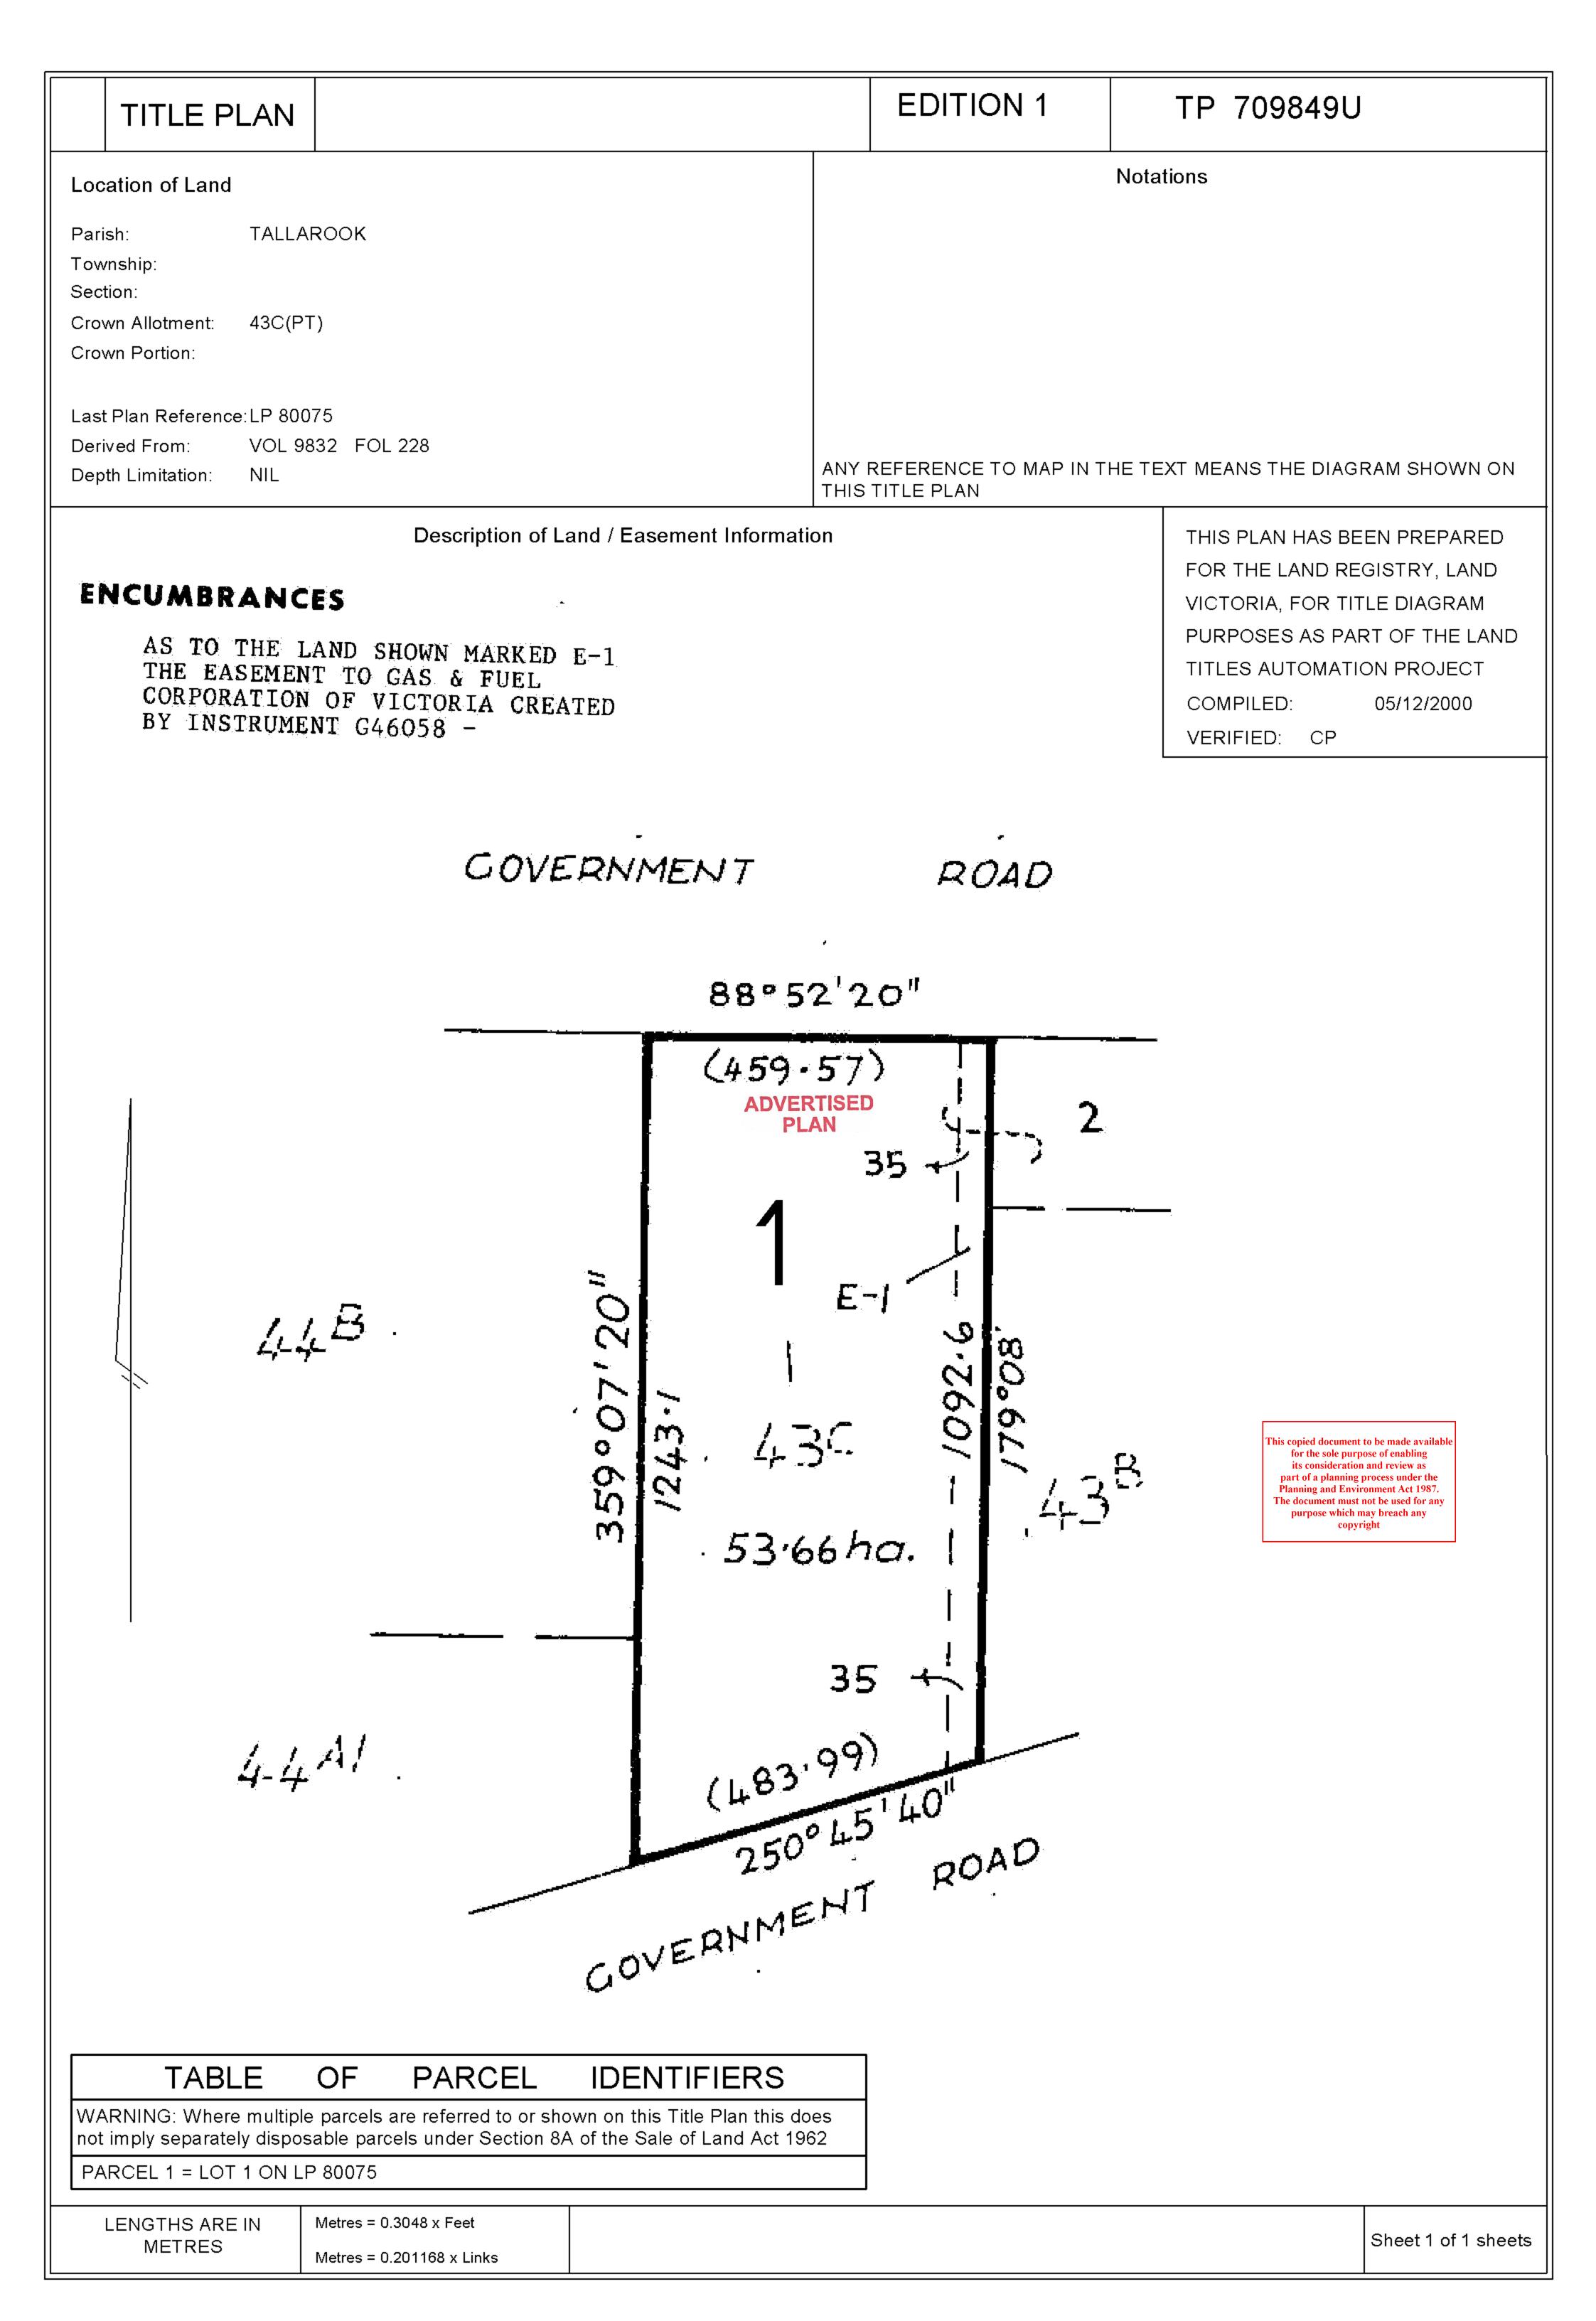

### LAND DESCRIPTION

-----

Lot 1 on Title Plan 709849U.

PARENT TITLE Volume 09117 Folio 376

Created by Application No. 062188C 08/12/1986

-----

COVENANT as to part G046058

Any encumbrances created by Section 98 Transfer of Land Act 1958 or Section 24 Subdivision Act 1988 and any other encumbrances shown or entered on the plan set out under DIAGRAM LOCATION below.

DIAGRAM LOCATION

-----

SEE TP709849U FOR FURTHER DETAILS AND BOUNDARIES

ACTIVITY IN THE LAST 125 DAYS

\_\_\_\_\_

NIL

This copied document to be made available
for the sole purpose of enabling
its consideration and review as
part of a planning process under the
Planning and Environment Act 1987.
The document must not be used for any
purpose which may breach any
copyright