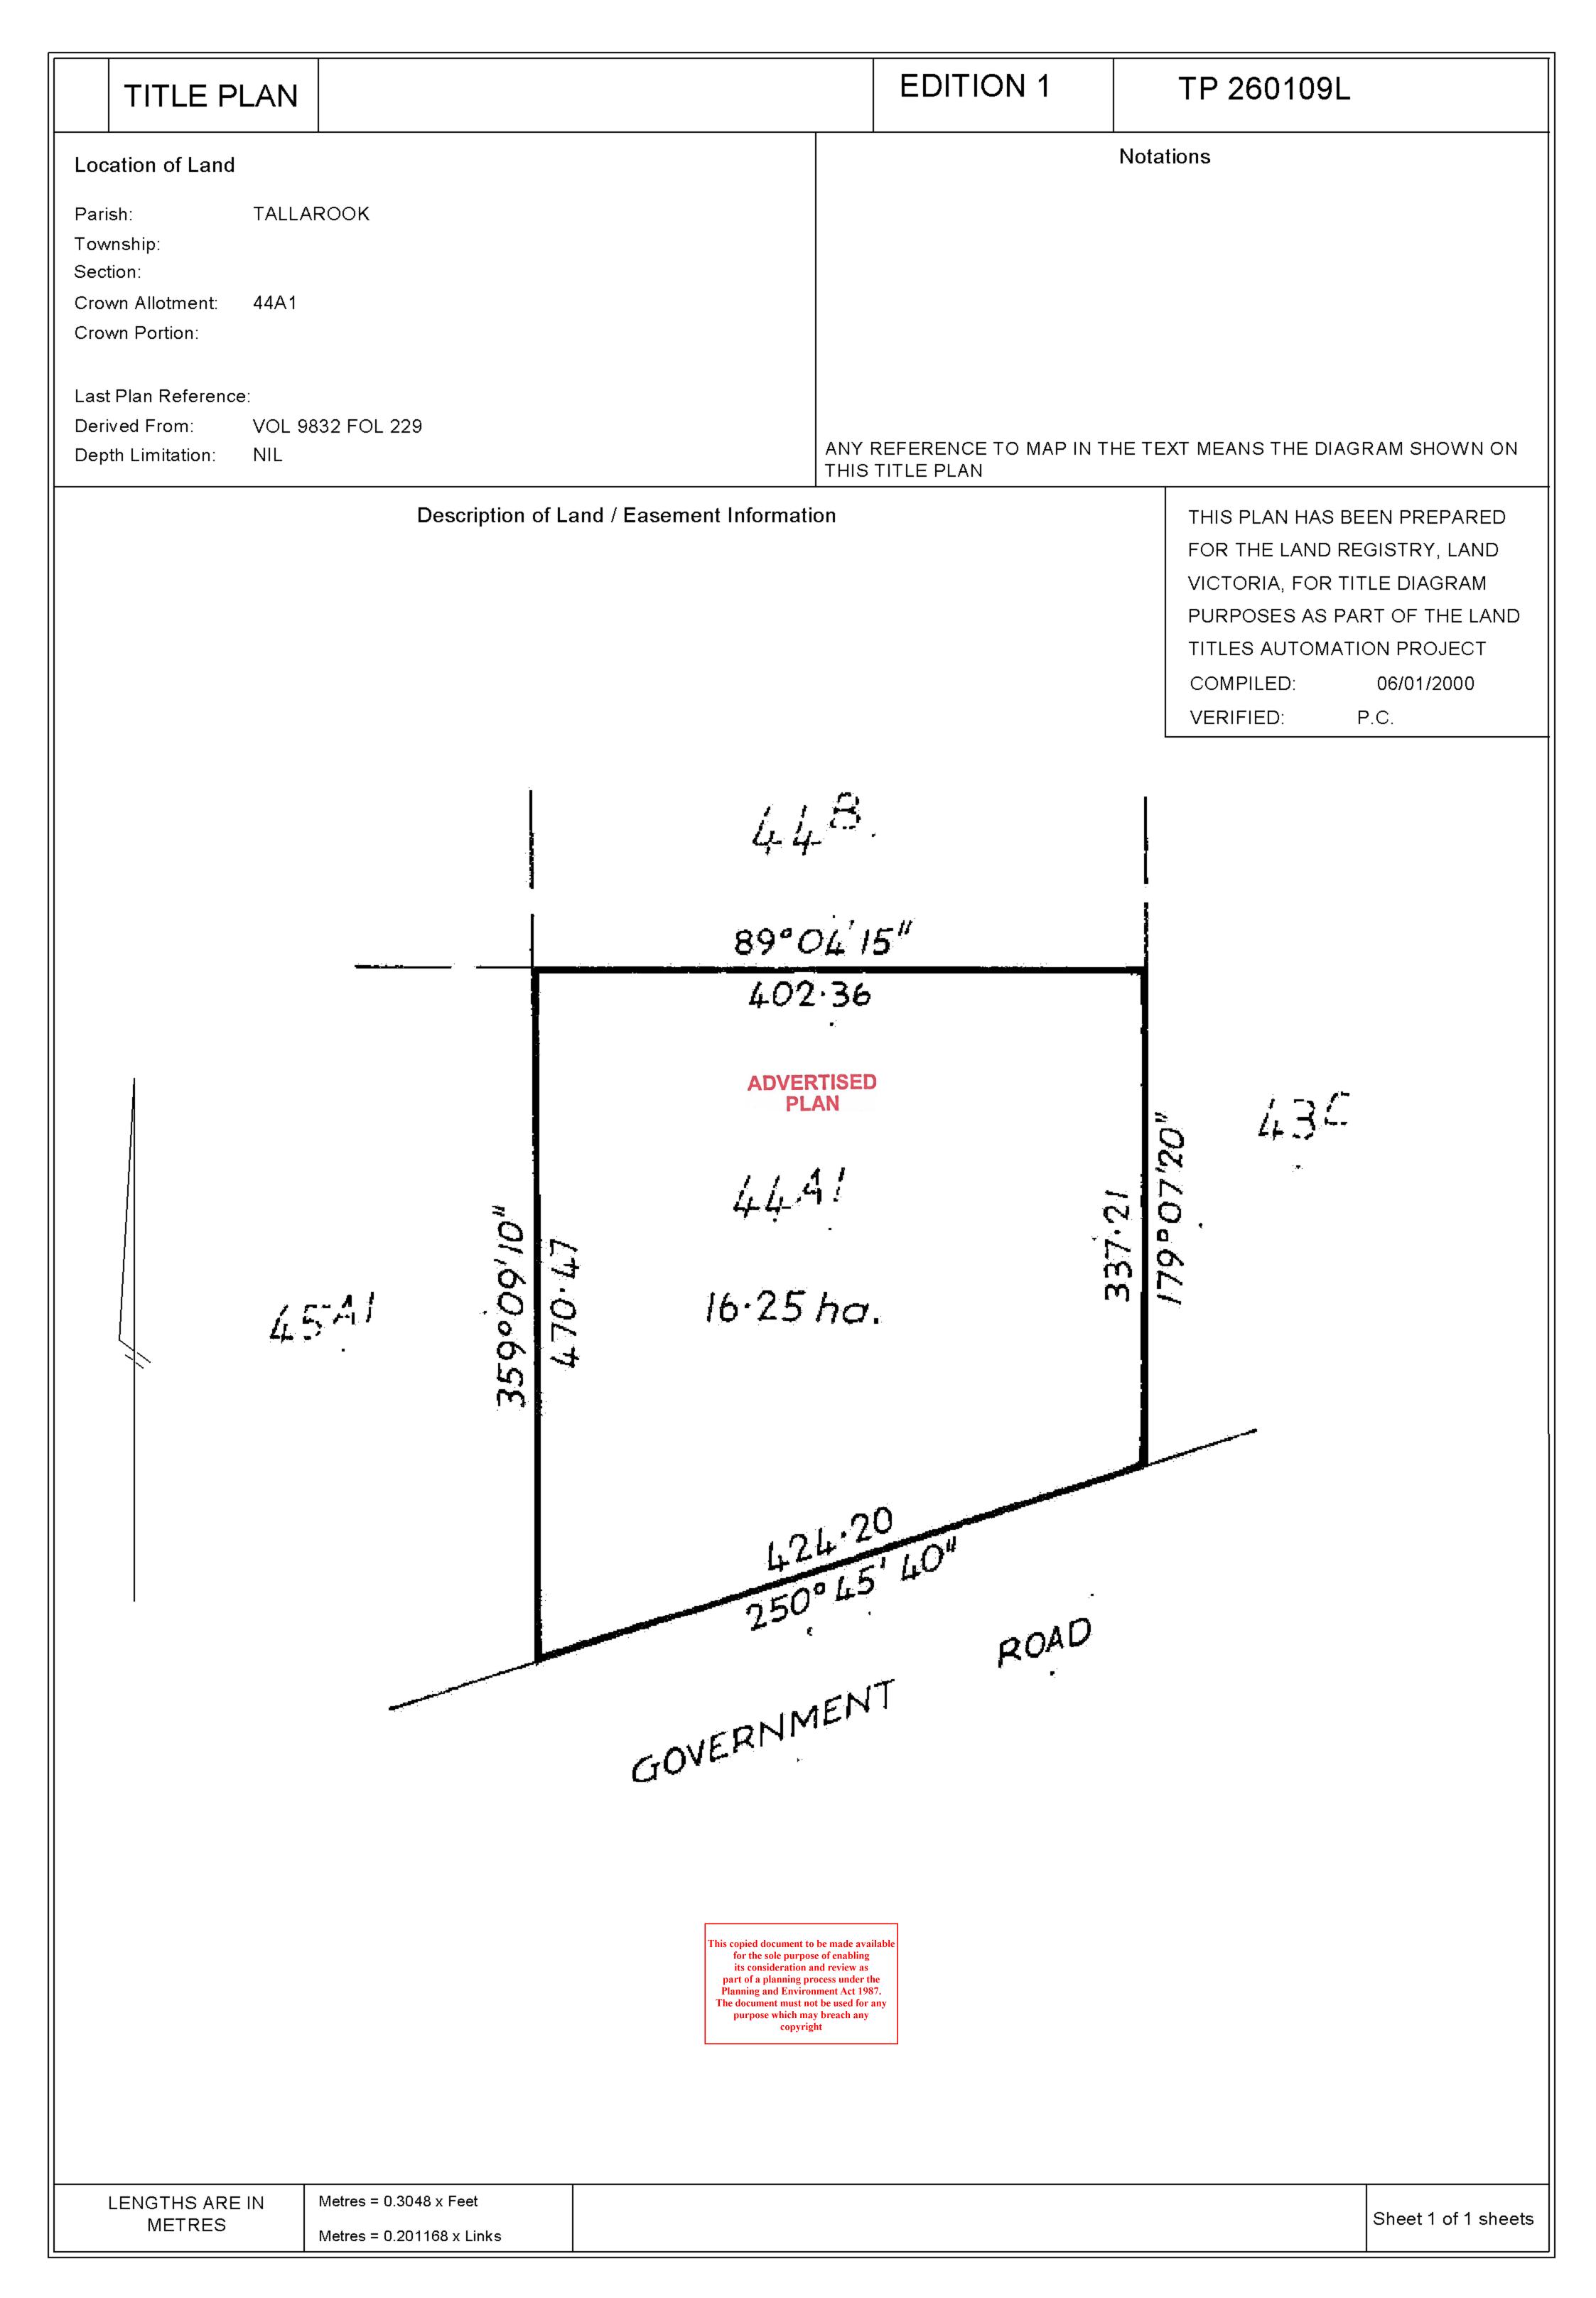

#### LAND DESCRIPTION

\_\_\_\_\_

Crown Allotment 44A1 Parish of Tallarook.

PARENT TITLE Volume 09117 Folio 377

Created by Application No. 062188C 08/12/1986

\_\_\_\_\_\_

For details of any other encumbrances see the plan or imaged folio set out under DIAGRAM LOCATION below.

DIAGRAM LOCATION

\_\_\_\_\_

SEE TP260109L FOR FURTHER DETAILS AND BOUNDARIES

ACTIVITY IN THE LAST 125 DAYS