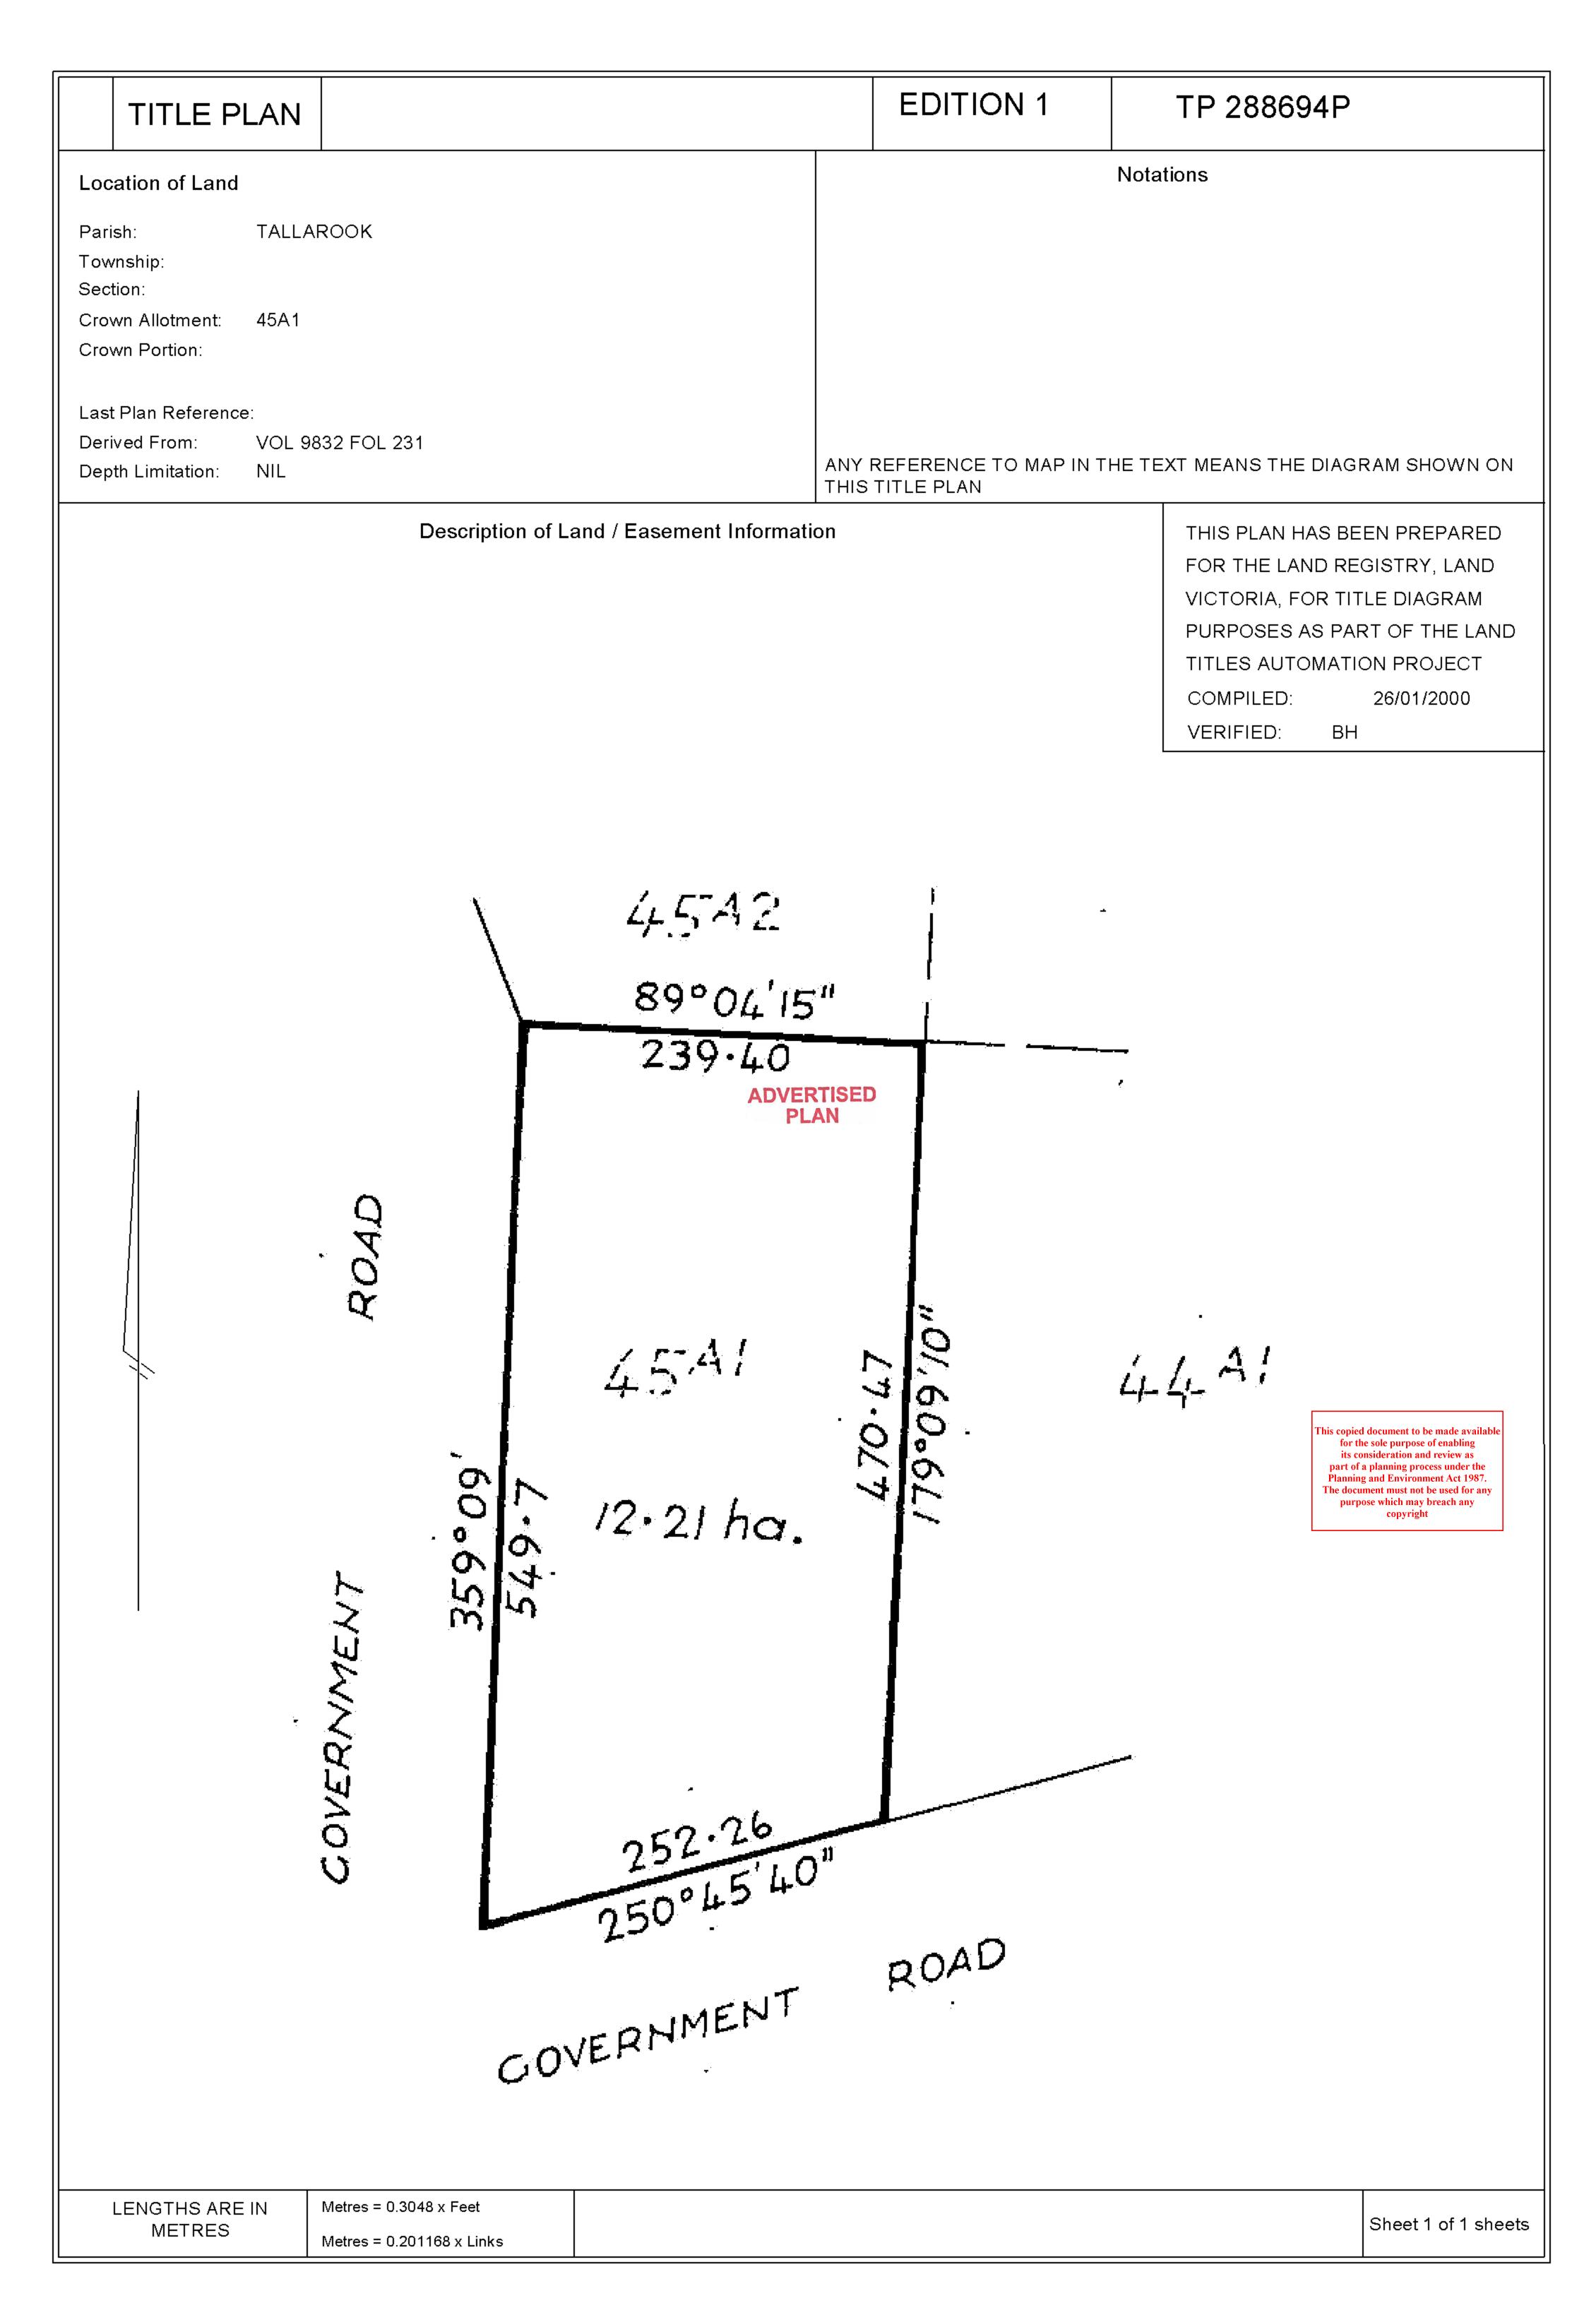

#### LAND DESCRIPTION

\_\_\_\_\_

Crown Allotment 45A1 Parish of Tallarook.

PARENT TITLE Volume 09117 Folio 377

Created by Application No. 062188C 08/12/1986

\_\_\_\_\_\_

For details of any other encumbrances see the plan or imaged folio set out under DIAGRAM LOCATION below.

DIAGRAM LOCATION

-----

SEE TP288694P FOR FURTHER DETAILS AND BOUNDARIES

ACTIVITY IN THE LAST 125 DAYS