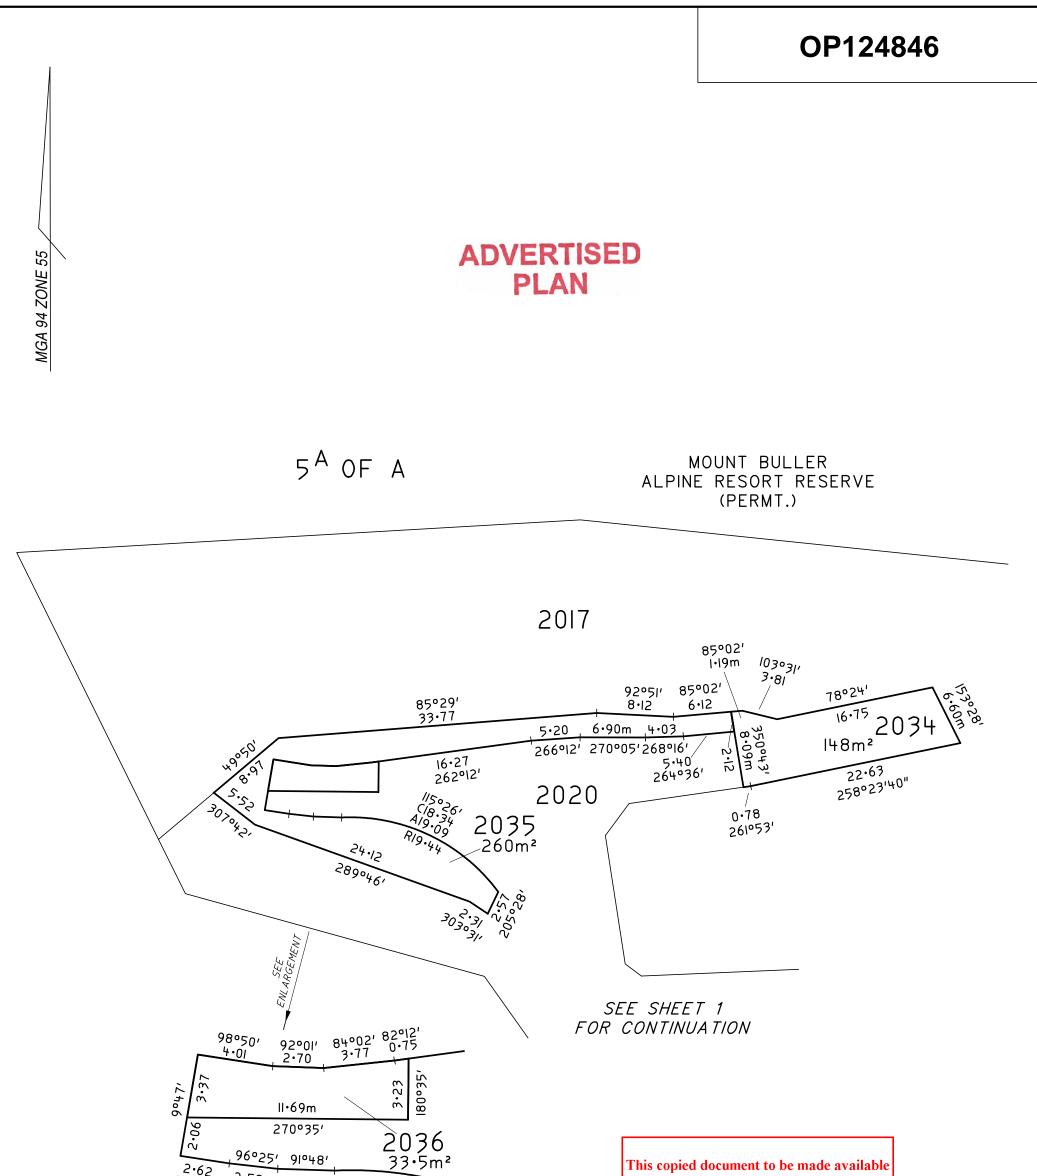

m 29/03/2019</li> <li>Licensed Surveyor, Surveying Act 2004</li> </ul> |                                                                               |      |  |
| SURVEYOR - GENERAL VICTORIA<br>DEPARTMENT OF ENVIRONMENT,<br>LAND, WATER AND PLANNING         |                                         |   | Digitally signed by: Malcolm Perriam, Licensed Surveyor,<br>Surveyor's Plan Version (2),<br>29/03/2019, SPEAR Ref: S138593E                                                                                                                                                                                                                         | Certified by Craig Leslie Sandy<br>Surveyor-General<br>08:47 AM<br>23/04/2019 |      |  |

Amended by: Malcolm Perriam, Licensed Surveyor 18/04/2019.



|                                                                                       | 2 4 6<br>ENT SCALE 1:2<br>ARE IN METRE                                                                                      |                                | This copied document to be made available<br>for the sole purpose of enabling<br>its consideration and review as<br>part of a planning process under the<br>Planning and Environment Act 1987.<br>The document must not be used for any<br>purpose which may breach any<br>copyright |                                                                               |         |
|---------------------------------------------------------------------------------------|-------------------------------------------------------------------------------------------