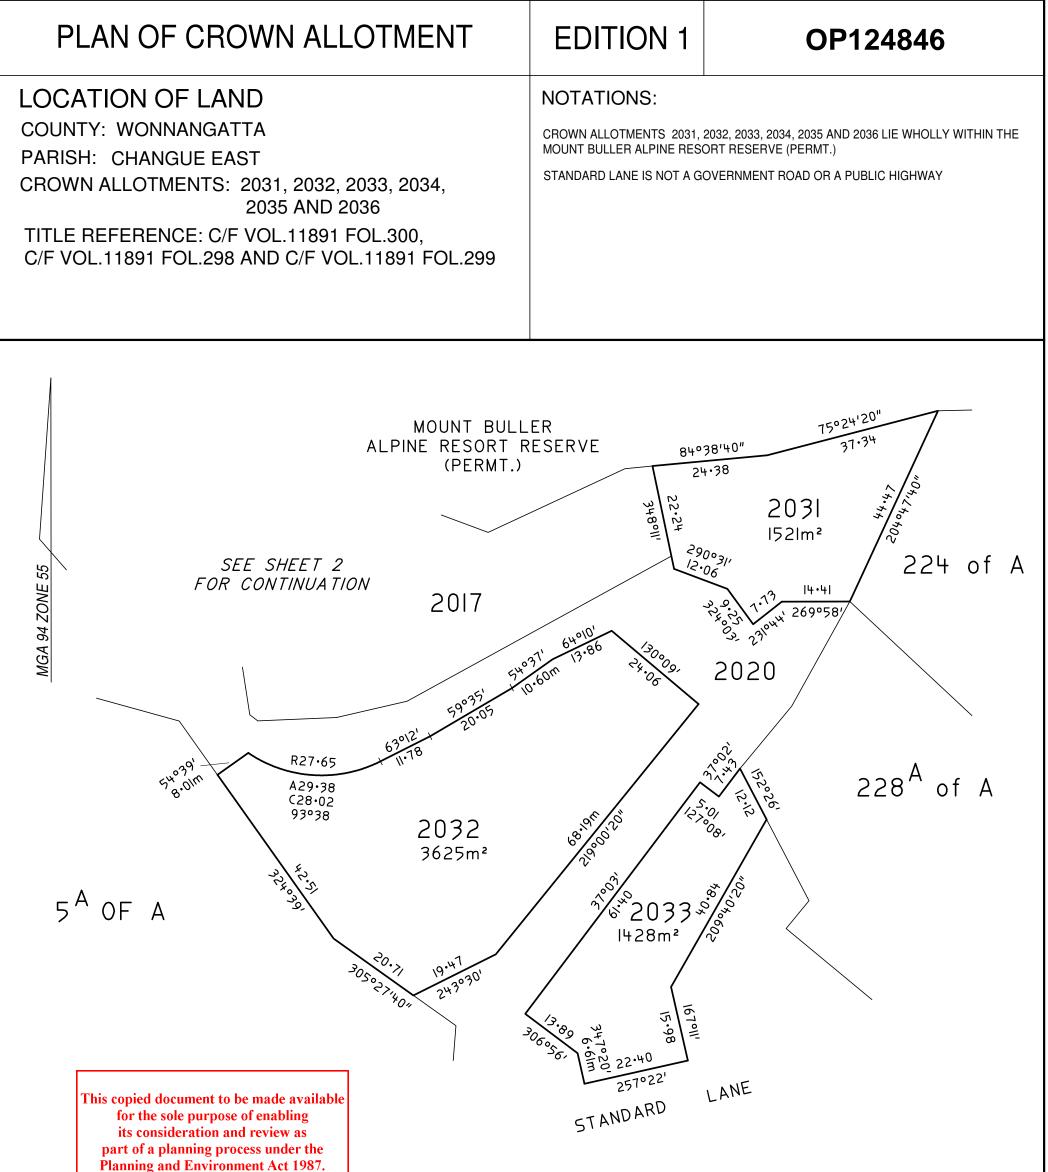

The document must not be used for any purpose which may breach any copyright

| ORIGINAL SHEET SIZE: A3                                                                       |                                         |   | CERTIFICATION BY SURVEYOR                                                                                                                                                                                                                                                                                                                           | SHEET 1                                                                       | OF 2 |  |
|-----------------------------------------------------------------------------------------------|-----------------------------------------|---|-----------------------------------------------------------------------------------------------------------------------------------------------------------------------------------------------------------------------------------------------------------------------------------------------------------------------------------------------------|-------------------------------------------------------------------------------|------|--|
| SCALE<br>1:800                                                                                | 8 0 8 16 24 32<br>LENGTHS ARE IN METRES | S | I, Malcolm Perriam of Level 1/240 Lower Heidelberg Road, East Ivanhoe, VIC, 3079 certify that this plan has been prepared from a survey made under my direction and supervision in accordance with the Surveying Act 2004 and completed on                                                                                                          |                                                                               |      |  |
| FILE REF: PO-14264<br>CAD FILE: 11017V3.LCD<br>DRAWN: GM 29/3/2019<br>EXAMINED: AT 12/04/2019 |                                         |   | <ul> <li>27/11/2018, that this plan is accurate and correctly represents the adopted boundaries and that the survey accuracy accords with that required by regulation 7(1) of the Surveying (Cadastral Surveys) Regulations 2015.</li> <li>Digitally signed by Malcolm Perriam 29/03/2019</li> <li>Licensed Surveyor, Surveying Act 2004</li> </ul> |                                                                               |      |  |
| SURVEYOR - GENERAL VICTORIA<br>DEPARTMENT OF ENVIRONMENT,<br>LAND, WATER AND PLANNING         |                                         |   | Digitally signed by: Malcolm Perriam, Licensed Surveyor,<br>Surveyor's Plan Version (2),<br>29/03/2019, SPEAR Ref: S138593E                                                                                                                                                                                                                         | Certified by Craig Leslie Sandy<br>Surveyor-General<br>08:47 AM<br>23/04/2019 |      |  |