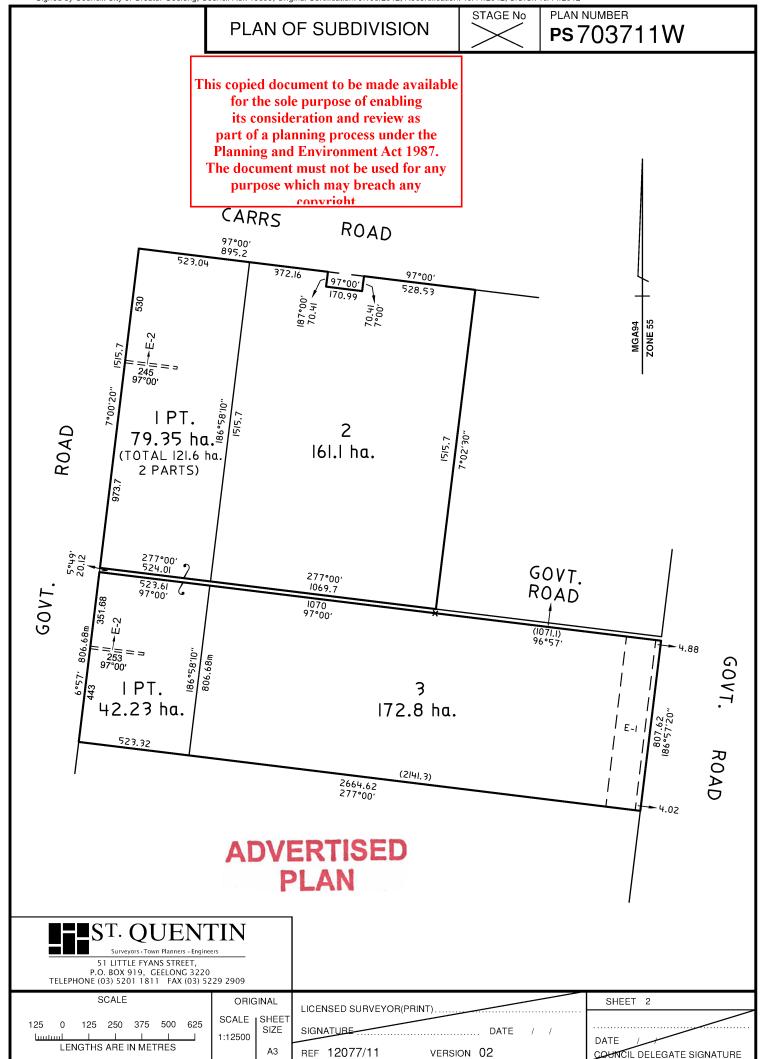

#### Delivered by LANDATA®, timestamp 03/08/2022 14:29 Page 1 of 4 Signed by Council: City of Greater Geelong, Council Ref: 10600, Original Certification: 07/08/2012, Recertification: 19/11/2012, S.O.C.: 19/11/2012 PLAN NUMBER STAGE No LRS PLAN OF SUBDIVISION EDITION 2 PS 703711W COUNCIL CERTIFICATION AND ENDORSEMENT LOCATION OF LAND PARISH: YOWANG COUNCIL NAME: REF: 1. This plan is certified under Section 6 of the Subdivision Act 1988 TOWNSHIP: -2. This plan is certified under Section 11(7) of the Subdivision Act 1988 Date of original certification under Section 6 SECTION: -This is a statement of compliance issued under Section 21 of the Subdivision Act 1988 CROWN ALLOTMENT: -**OPEN SPACE** CROWN PORTION: 137, 140, 141, 144, 145 & 147-156 (i) A requirement for public open space under Section 18 of the Subdivision Act 1988 has/has not been made TITLE REFERENCES: VOL.7079 FOL.608 (ii) The requirement has been satisfied VOL.6896 FOL.038 (PART) (iii) The requirement is to be satisfied in Stage ...... LAST PLAN REFERENCE/S: LP.16795 (LOTS 1 & 3) Council Delegate Council Seal Date POSTAL ADDRESS: CARRS ROAD (At time of **ANAKIE 3221** subdivision) Re-certified under Section 11(7) of the Subdivision Act 1988 MGA Co-ordinates E 263 950 **ZONE:** 55 Council Delegate (of approx centre of N 5 794 860 land in plan) Date/ VESTING OF ROADS AND/OR RESERVES **IDENTIFIER** COUNCIL/BODY/PERSON NOTATIONS NIL **NIL** STAGING This $\pm s$ / is not a staged subdivision Planning permit No. DEPTH LIMITATION DOES NOT APPLY The land being subdivided is enclosed within thick continuous lines. **ADVERTISED** This copied document to be made available for the sole purpose of enabling THIS IS A SPEAR PLAN. its consideration and review as part of a planning process under the Planning and Environment Act 1987

|                                                                | The document must not be purpose which may br | used for a                   | SURVEY                       | SURVEY THIS PLAN IS / <del>IS NOT</del> BASED ON SURVEY<br>THIS SURVEY HAS BEEN CONNECTED TO PERMANENT MARKS No(s)<br>IN PROCLAIMED SURVEY AREA No |                                                                                                                                     |  |  |
|----------------------------------------------------------------|-----------------------------------------------|------------------------------|------------------------------|----------------------------------------------------------------------------------------------------------------------------------------------------|-------------------------------------------------------------------------------------------------------------------------------------|--|--|
| Leg                                                            |                                               | EASEMENT<br>Condition in Cro |                              | of an Easement or Other Encumbrance                                                                                                                | STATEMENT OF COMPLIANCE EXEMPTION STATEMENT                                                                                         |  |  |
| Subject<br>Land                                                | t Purpose                                     | Width<br>(Metres)            | Origin                       | Land Benefited/In Favour Of                                                                                                                        | RECEIVED 🔽                                                                                                                          |  |  |
| E-1<br><b>E-2</b>                                              | POWERLINE POWER SUPPLY (OVERHEAD)             | 139.01<br><b>12</b>          | SEE C/E K411556<br>AK406195L | SEE C/E K411556  POWERCOR AUSTRALIA LTD                                                                                                            | DATE 07/01/13  LRS  PLAN REGISTERED  TIME 2.01pm  DATE 10/01/2013  J.Beckingham  Assistant Registrar of Titles  SHEET 1 OF 2 SHEETS |  |  |
| Surveyors · Town Planners · Engineers  51 LITTLE FYANS STREET, |                                               |                              | REF 12077/11                 | IGITALLY SIGNED DATE / / VERSION 02                                                                                                                | DATE / DELEGATE SIGNATURE ORIGINAL SHEET SIZE A3                                                                                    |  |  |