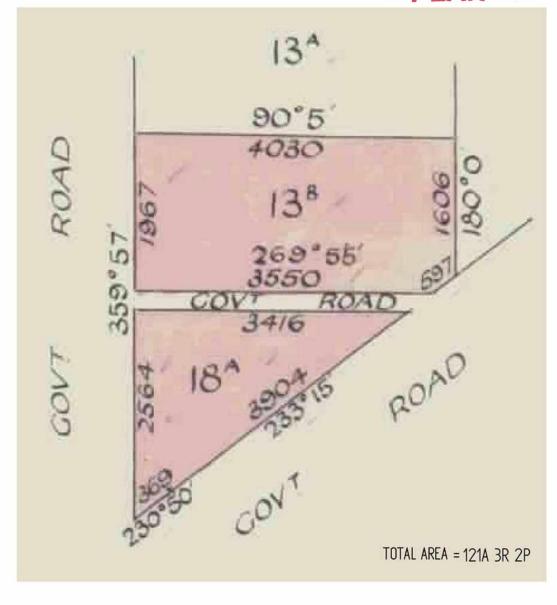

#### LAND DESCRIPTION

Crown Allotment 13B and Crown Allotment 18A Parish of Mangalore. PARENT TITLE Volume 04239 Folio 642 Created by instrument 2085792 09/07/1947

#### DIAGRAM LOCATION

SEE TP303384C FOR FURTHER DETAILS AND BOUNDARIES

## ADVERTISED PLAN

ANY REFERENCE TO MAP IN THE TEXT MEANS THE DIAGRAM SHOWN ON

LENGTHS ARE IN LINKS

Metres = 0.3048 x Feet
Metres = 0.201168 x Links

Sheet 1 of 1 sheets

Copyright State of Victoria. This publication is copyright and includes confidential information. No part may be reproduced by any process except in accordance with the provisions of the Copyright Act or pursuant to a written agreement. The State of Victoria does not warrant the accuracy or completeness of the information in this publication and any person using or relying upon such information does so on the basis that the State of Victoria shall bear no responsibility or liability whatsoever for any errors, faults, defects or omissions in the information.