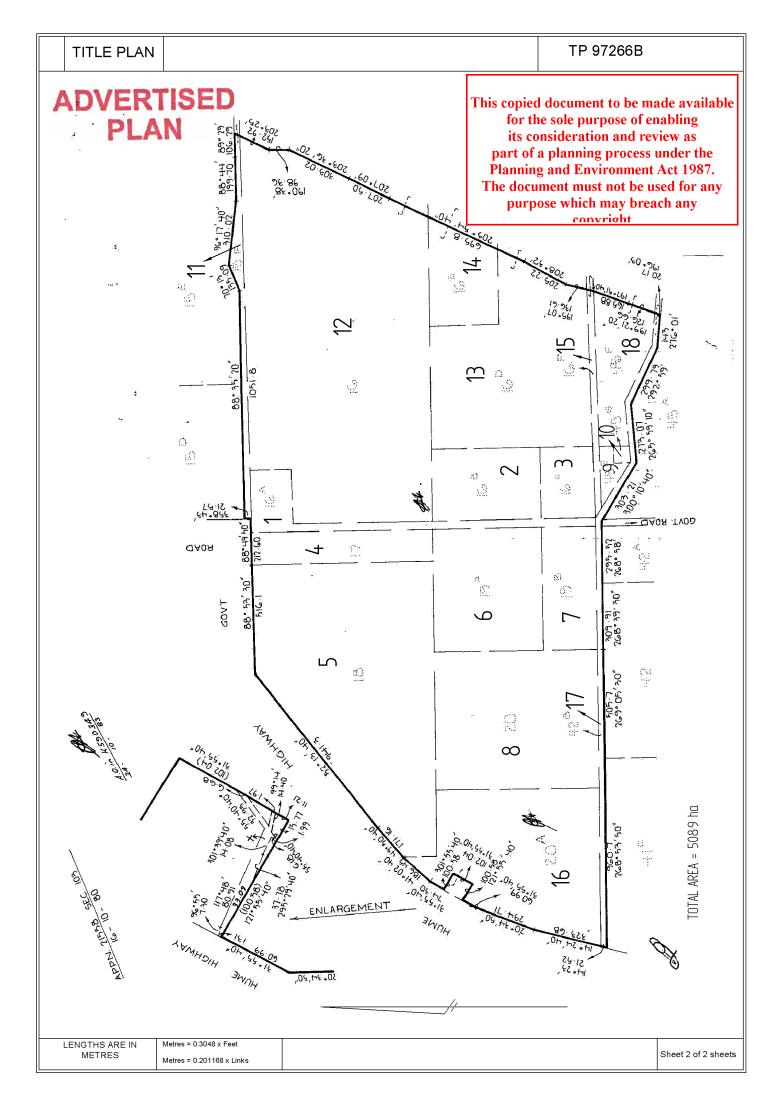

#### LAND DESCRIPTION

Lots 1,2,3,4,5,6,7,8,9,10,11,12,13,14,15,16,17 and 18 on Title Plan 097266B (formerly known as part of Crown Allotment 15F, part of Crown Allotment 16, Crown Allotments 16A,16B and 16C, part of Crown Allotment 16D, part of Crown Allotment 16E, part of Crown Allotment 16F, Crown Allotments 17,18,19A,19B and 20, part of Crown Allotment 20A, part of Crown Allotment 42B, Crown Allotment 45E, part of Crown Allotment 45F, Crown Allotment 45G Parish of Mangalore). PARENT TITLES:

#### DIAGRAM LOCATION

SEE TP097266B FOR FURTHER DETAILS AND BOUNDARIES

The document must not be used for any purpose which may breach any

ADVERTISED PLAN

**EDITION 1** TP 97266B TITLE PLAN Notations Location of Land Parish: MANGALORE Crown Allotment: 16A, 16B, 16C, 17, 18, 19A, 19B, 20, 45E, 45G, 15F(PT), 16(PT), 16D(PT), 16E(PT), 16F(PT), 20A(PT), 42B(PT), 45F(PT) Derived From: VOL 9508 FOL 904 Depth Limitation: 15.24 m (CA16E(PT)) 45.72 m (CA16A, CA45G, CA16F(PT)) 75.00m (CA15F(PT), CA42B(PT)) ANY REFERENCE TO MAP IN THE TEXT MEANS THE DIAGRAM SHOWN ON

The document must not be used for any purpose which may breach any

VERIFIED:

|                                                                                                                                                                             | TABLE           | OF   | PARCEL | IDENTIFIERS |  |
|-----------------------------------------------------------------------------------------------------------------------------------------------------------------------------|-----------------|------|--------|-------------|--|
| WARNING: Where multiple parcels are referred to or shown on this Title Plan this does not imply separately disposable parcels under Section 8A of the Sale of Land Act 1962 |                 |      |        |             |  |
| PARCEL                                                                                                                                                                      | _ 1 = CA 16A    |      |        |             |  |
| PARCEL                                                                                                                                                                      | 2 = CA 16B      |      |        |             |  |
| PARCEL                                                                                                                                                                      | 3 = CA 16C      |      |        |             |  |
| PARCEL                                                                                                                                                                      | 4 = CA 17       |      |        |             |  |
| PARCEL                                                                                                                                                                      | 5 = CA 18       |      |        |             |  |
| PARCEL                                                                                                                                                                      | 6 = CA 19A      |      |        |             |  |
| PARCEL                                                                                                                                                                      | 7 = CA 19B      |      |        |             |  |
| PARCEL                                                                                                                                                                      | 8 = CA 20       |      |        |             |  |
| PARCEL                                                                                                                                                                      | 9 = CA 45E      |      |        |             |  |
| PARCEL                                                                                                                                                                      | _ 10 = CA 45G   |      |        |             |  |
| PARCEL                                                                                                                                                                      | 11 = CA 15F     | (PT) |        |             |  |
| PARCEL                                                                                                                                                                      | _ 12 = CA 16 (F | PT)  |        |             |  |
| PARCEL                                                                                                                                                                      | 13 = CA 16D     | (PT) |        |             |  |
| PARCEL                                                                                                                                                                      | 14 = CA 16E     | (PT) |        |             |  |
| PARCEL                                                                                                                                                                      | 15 = CA 16F     | (PT) |        |             |  |
| PARCEL                                                                                                                                                                      | 16 = CA 20A     | (PT) |        |             |  |
| PARCEL                                                                                                                                                                      | . 17 = CA 42B   | (PT) |        |             |  |
| PARCEL                                                                                                                                                                      | 18 = CA 45F     | (PT) |        |             |  |