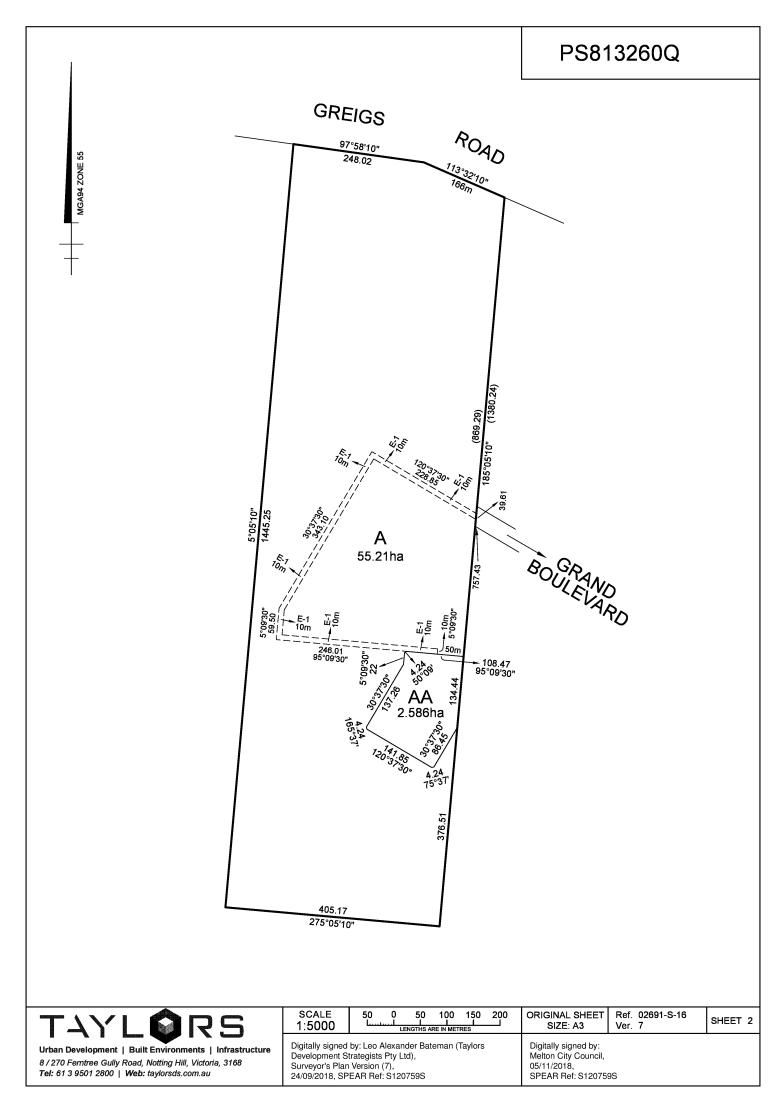

#### LAND DESCRIPTION

Lot AA on Plan of Subdivision 813260Q. PARENT TITLE Volume 11346 Folio 206 Created by instrument PS813260Q 28/11/2018

### DIAGRAM LOCATION

SEE PS813260Q FOR FURTHER DETAILS AND BOUNDARIES

### PLAN OF SUBDIVISION PS813260Q **EDITION 1** Council Name: Melton City Council LOCATION OF LAND Council Reference Number: Sub 5118 **DERRIMUT** PARISH: Planning Permit Reference: 2017/5834/1 SPEAR Reference Number: S120759S TOWNSHIP: Certification SECTION: 25 This plan is certified under section 6 of the Subdivision Act 1988 **CROWN ALLOTMENT:** Statement of Compliance **CROWN PORTION:** 2 (PART) This is a statement of compliance issued under section 21 of the Subdivision Act 1988 TITLE REFERENCE: Vol. 11346 Fol. 206 Growth Areas Infrastructure Contribution Yes, the land associated with this Statement of Compliance is subject to GAIC. LAST PLAN REFERENCE: TP747009C (Lot 2) Public Open Space A requirement for public open space under section 18 of the Subdivision Act 1988 has not been made POSTAL ADDRESS: 181-235 Greigs Road (at time of subdivision) TRUGANINA 3029 Digitally signed by: Steven Michael Finlay for Melton City Council on 05/11/2018 MGA 94 CO-ORDINATES: E: 296 750 ZONE: 55 (of approx centre of land 5 818 590 **VESTING OF ROADS AND/OR RESERVES NOTATIONS** COUNCIL/BODY/PERSON **IDENTIFIER** NIL NIL **NOTATIONS** Does Not Apply DEPTH LIMITATION: SURVEY: This plan is based on survey. STAGING: This is not a staged subdivision. Planning Permit No. MT. ATKINSON - NL2 - School Site (South) Area of Release: 2.586ha No. of Lots: 1 Superlot and Balance Lot A **EASEMENT INFORMATION** LEGEND: A - Appurtenant Easement E - Encumbering Easement R - Encumbering Easement (Road) Easement Width Land Benefited/In Favour Of Purpose Origin Reference (Metres) E-1 10 This Plan Carriageway Lot AA on This Plan