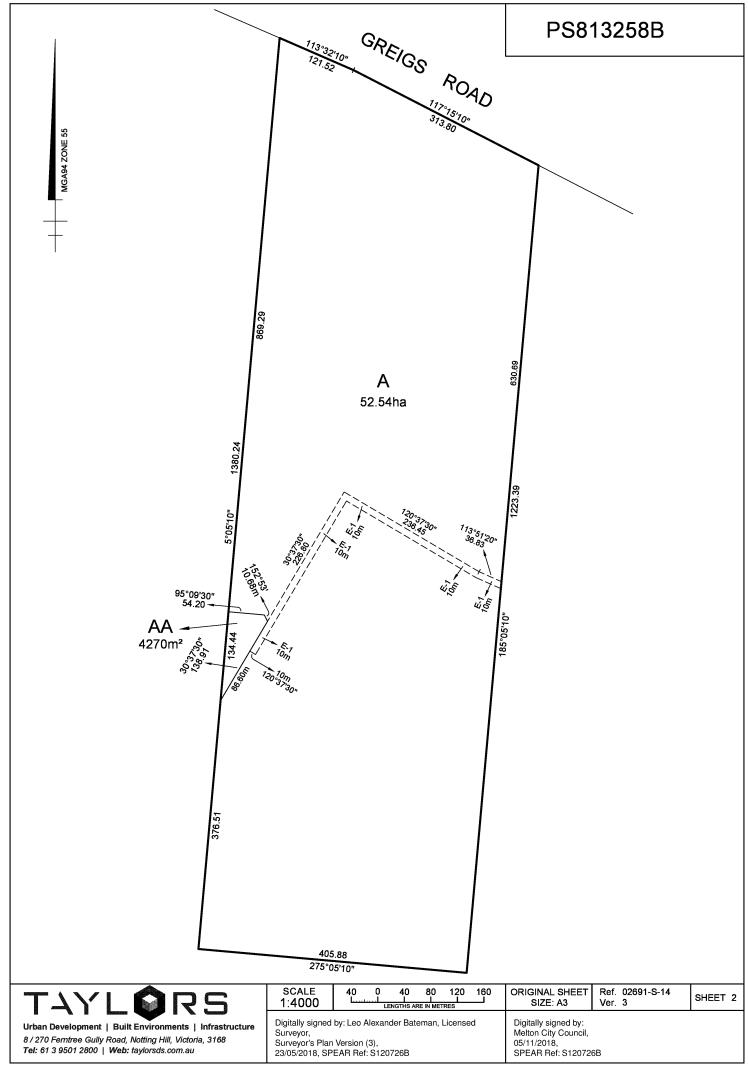

#### LAND DESCRIPTION

Lot AA on Plan of Subdivision 813258B. PARENT TITLE Volume 11346 Folio 207 Created by instrument PS813258B 13/12/2018

### DIAGRAM LOCATION

SEE PS813258B FOR FURTHER DETAILS AND BOUNDARIES

### PLAN OF SUBDIVISION PS813258B **EDITION 1** Council Name: Melton City Council LOCATION OF LAND Council Reference Number: Sub 5117 **DERRIMUT** PARISH: Planning Permit Reference: 2017/5834/1 SPEAR Reference Number: S120726B TOWNSHIP: Certification SECTION: 25 This plan is certified under section 6 of the Subdivision Act 1988 **CROWN ALLOTMENT:** Statement of Compliance **CROWN PORTION:** 3 (PART) This is a statement of compliance issued under section 21 of the Subdivision Act 1988 Vol. 11346 Fol. 207 TITLE REFERENCE: Public Open Space A requirement for public open space under section 18 of the Subdivision Act 1988 LAST PLAN REFERENCE: TP747009C has not been made Digitally signed by: Steven Michael Finlay for Melton City Council on 05/11/2018 POSTAL ADDRESS: 61 - 119 Greigs Road (at time of subdivision) TRUGANINA 3029 MGA 94 CO-ORDINATES: E: 296 850 ZONE: 55 (of approx centre of land 5818 610 VESTING OF ROADS AND/OR RESERVES **NOTATIONS IDENTIFIER** COUNCIL/BODY/PERSON NIL NIL **NOTATIONS** Does Not Apply DEPTH LIMITATION: SURVEY: This plan is based on survey. STAGING: This is not a staged subdivision. Planning Permit No. MT. ATKINSON - NL3 - School Site (South) Area of Release: 4270m<sup>2</sup> No. of Lots: 1 Superlot and Balance Lot A **EASEMENT INFORMATION** LEGEND: R - Encumbering Easement (Road) Fasement Width

| Reference | Purpose     | (Metres) | Origin    | Land Benefited/In Favour Of |  |  |
|-----------|-------------|----------|-----------|-----------------------------|--|--|
| E-1       | Carriageway | 10       | This Plan | Lot AA on This Plan         |  |  |
|           |             |          |           |                             |  |  |
|           |             |          |           |                             |  |  |
|           |             |          |           |                             |  |  |
|           |             |          |           |                             |  |  |
|           |             |          |           |                             |  |  |
|           |             |          |           |                             |  |  |
|           |             |          |           |                             |  |  |
|           |             |          |           |                             |  |  |
|           |             |          |           |                             |  |  |
|           |             |          |           |                             |  |  |