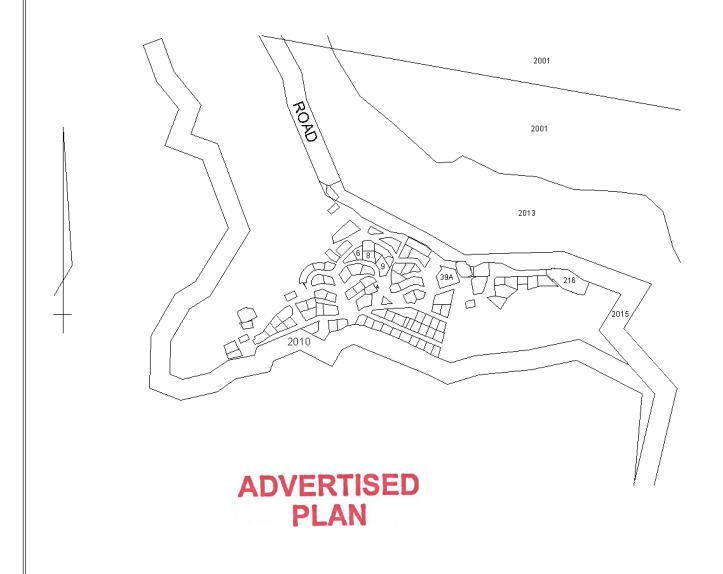

The document is invalid if this cover sheet is removed or altered.

RECEIVED
Department of Environment, Land, Water and Planning

13/08/2024

| CROWN DIAGRAM                                                              | CD033550L                                                                                                                                                                                  |
|----------------------------------------------------------------------------|--------------------------------------------------------------------------------------------------------------------------------------------------------------------------------------------|
| Location of Land  Parish: DARBALANG  Allotment: 2010                       | This plan has been created to assist in locating a Crown Land parcel Warning - No warranty is given as to the accuracy or completeness of this plan Any derived dimensions are approximate |
| Standard Parcel Identifier (SPI): 2010\PP2486 Vicmap Parcel PFI: 131313778 | Coordinate Position  MGA: 524880, 5920240 (55)  Vicroads Directory Reference: 660 C10 (ed. 7)                                                                                              |

Compiled from VICMAP cadastral mapping data
Date: 29/07/2010

RECEIVED

Department of Environment, Land, Water and Planning

13/08/2024

0 200 400 600 800 1000 METRES

Sheet 1 of 1 Sheets

#### DIAGRAM LOCATION

ADVERTISED PLAN

SEE CD033550L FOR FURTHER DETAILS AND BOUNDARIES