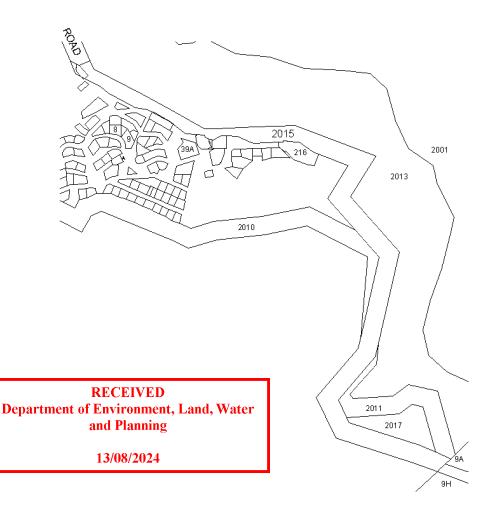

The document is invalid if this cover sheet is removed or altered.

RECEIVED
Department of Environment, Land, Water and Planning

13/08/2024

| CROWN DIAGRAM                                                              | CD033540P                                                                                                                                                                                 |
|----------------------------------------------------------------------------|-------------------------------------------------------------------------------------------------------------------------------------------------------------------------------------------|
| Location of Land Parish: DARBALANG Allotment: 2015                         | This plan has been created to assist in locating a Crown Land parcel Waming - No warranty is given as to the accuracy or completeness of this plan Any derived dimensions are approximate |
| Standard Parcel Identifier (SPI): 2015\PP2486 Vicmap Parcel PFI: 131313775 | Coordinate Position  MGA: 525280, 5919810 (55)  Vicroads Directory Reference: 660 C11 (ed. 7)                                                                                             |

Compiled from VICMAP cadastral mapping data

Date: 29/07/2010

# ADVERTISED PLAN

SCALE 0 200 400 600 800 1000 METRES

Sheet 1 of 1 Sheets