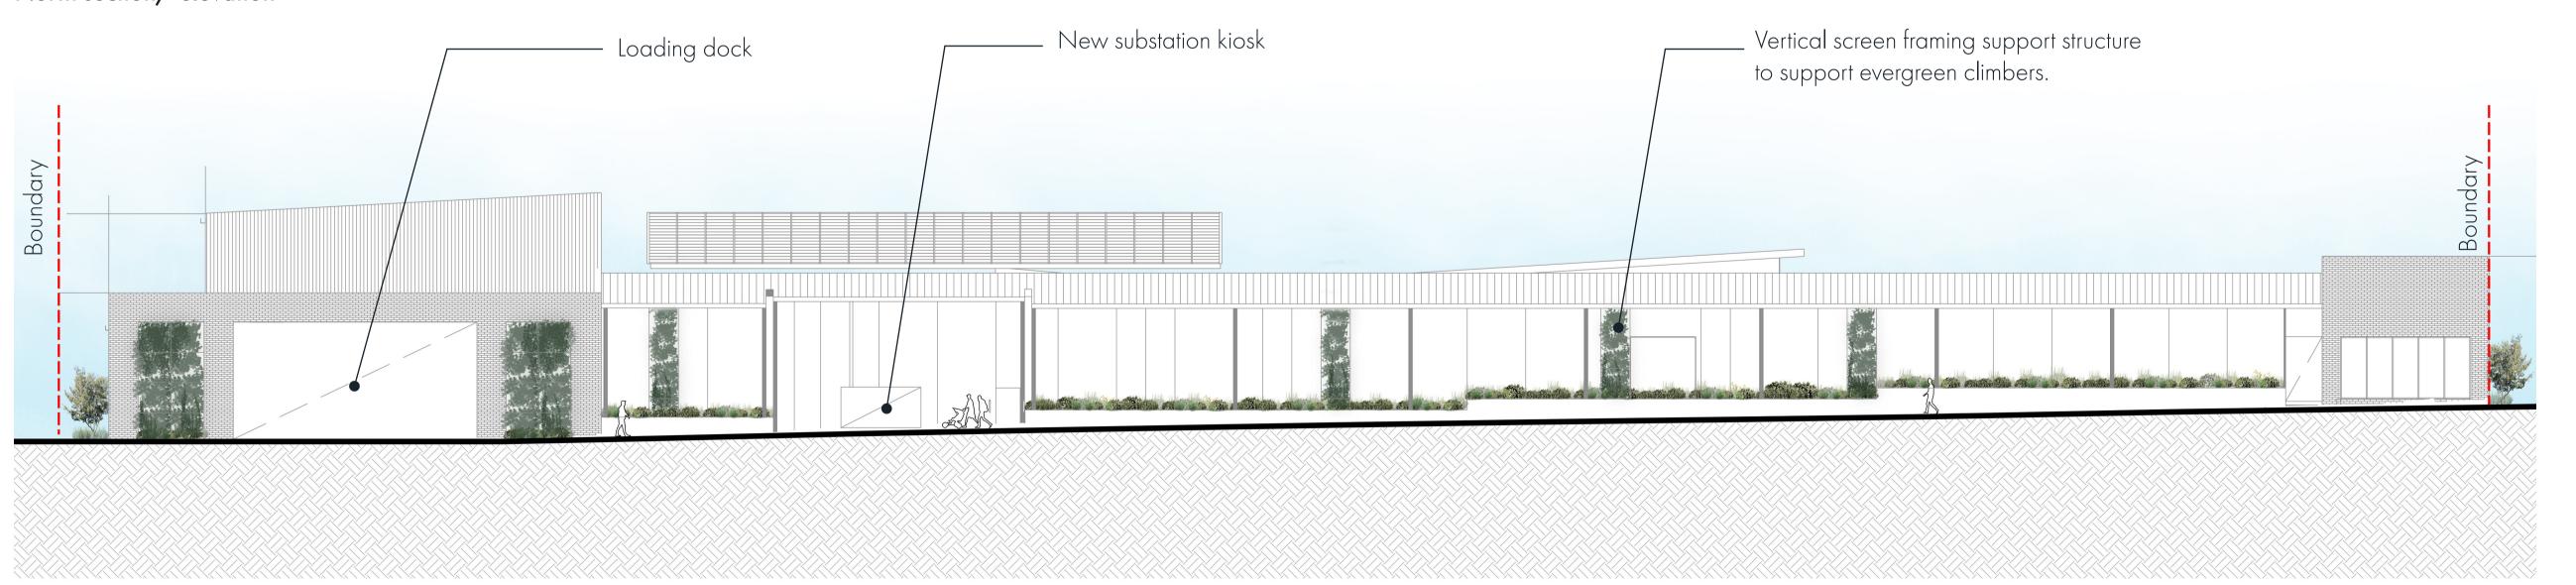

# D North section/ elevation

E West elevation

| Drawing lifle     | Project Name  | Drawing No. Rev          | vision Date | te Drawn Checke | d Project Principal | Scale      |
|-------------------|---------------|--------------------------|-------------|-----------------|---------------------|------------|
|                   |               |                          |             |                 |                     | 1:200 (A1) |
| Landscape Concept | Coles Belmont | 321-0877-01-I-01-DR03 04 | 1 28        | 8 02 2024 FB AW | AW                  | 0 4 6 20   |