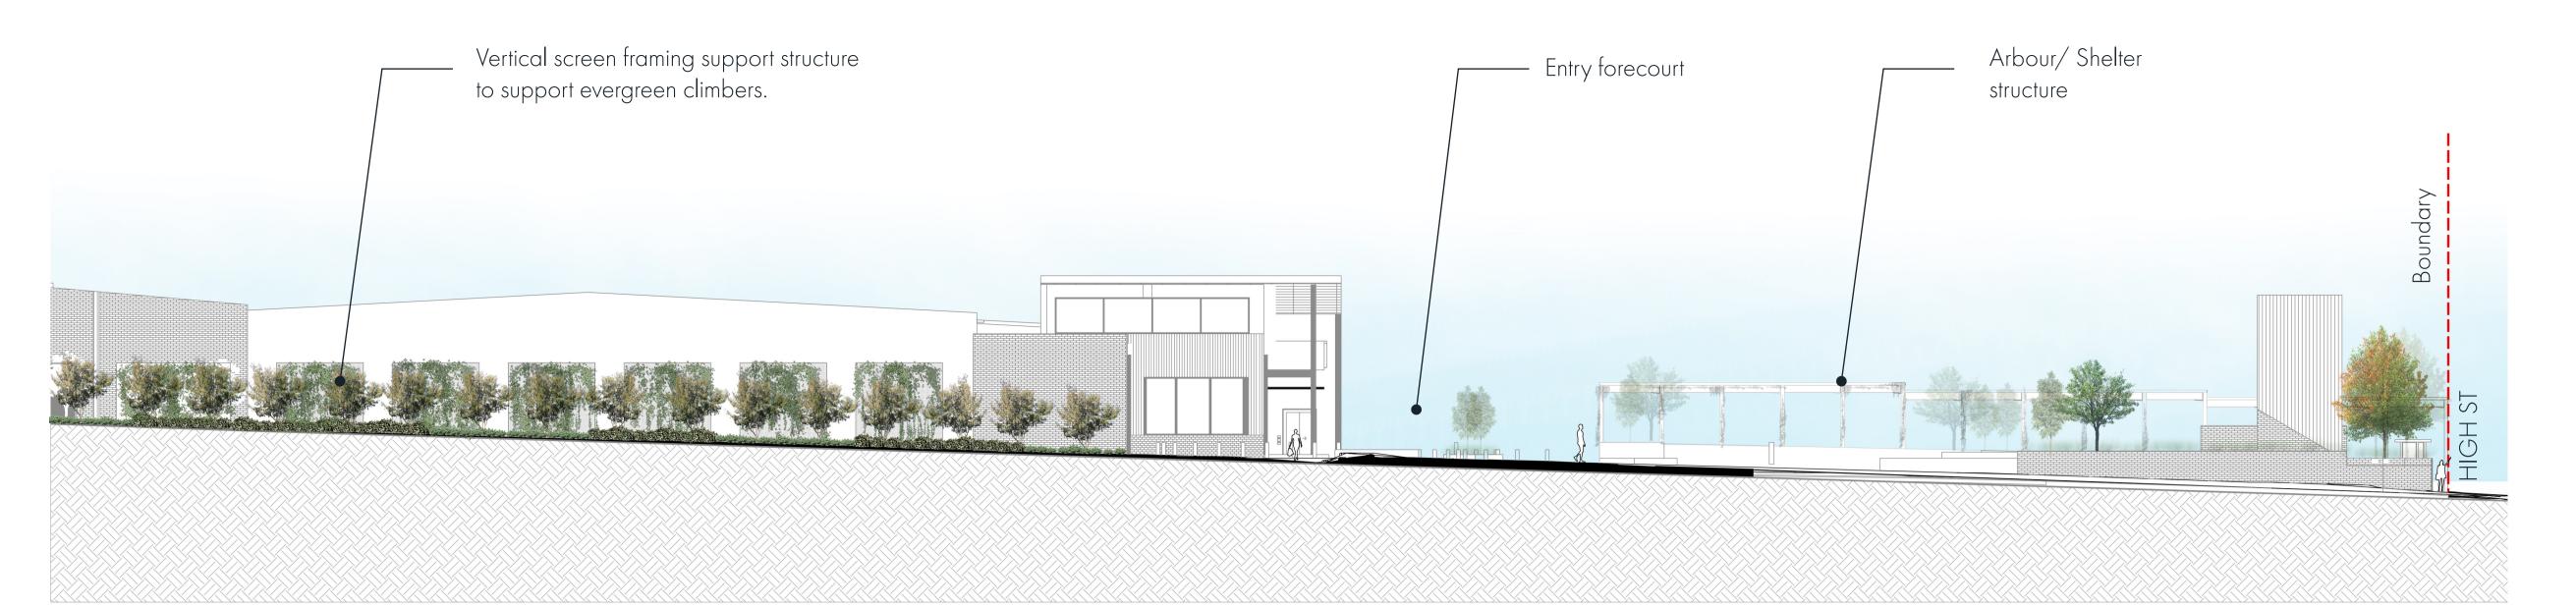

# D North section/ elevation

E West elevation

| Drawing lifle     | Project Name  | Drawing No. Rev          | vision Date | te Drawn Checke | d Project Principal | Scale      |
|-------------------|---------------|--------------------------|-------------|-----------------|---------------------|------------|
|                   |               |                          |             |                 |                     | 1:200 (A1) |
| Landscape Concept | Coles Belmont | 321-0877-01-I-01-DR03 04 | 1 28        | 8 02 2024 FB AW | AW                  | 0 4 6 20   |