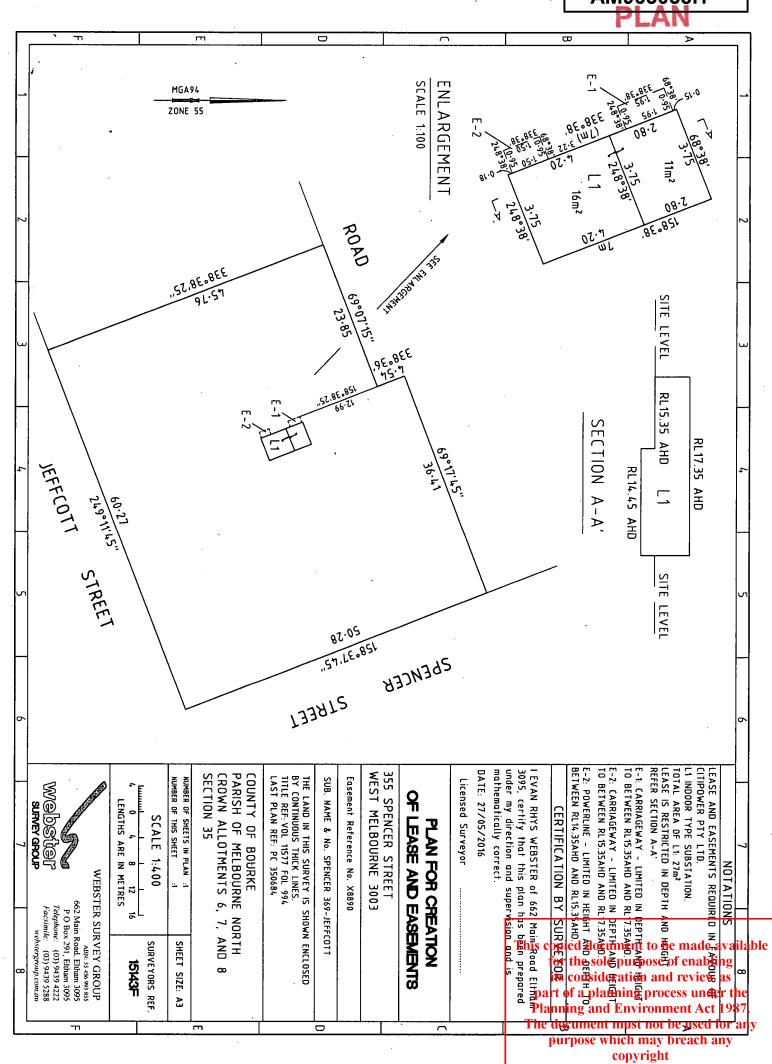

### PLAN OF SUBDIVISION

#### LOCATION OF LAND

PARISH:

MELBOURNE NORTH

CITY OF MELBOURNE

TOWNSHIP: SECTION:

35

CROWN ALLOTMENT:

6,7 & 8

**CROWN PORTION:** 

TITLE REFERENCE:

VOL 11577 FOL 994

LAST PLAN REFERENCE: PC 350684A

POSTAL ADDRESS: (at time of subdivision)

355-369 SPENCER STREET, 86-108

JEFFCOTT STREET & McDOUGALL LANE

WEST MELBOURNE 3003

MGA CO-ORDINATES: (of approx centre of land

E: 319580

ZONE: 55

in plan)

N: 5813070 GDA 94

...

Council Reference Number: SA-2015-98 Planning Permit Reference: TP-2015-852 SPEAR Reference Number: S074220B

Council Name: Melbourne City Council

#### VESTING OF ROADS AND/OR RESERVES

IDENTIFIER COUNCIL/BODY/PERSON

R-1

CITY OF MELBOURNE

Reduced levels shown thus RL 21.15 are on the Australian Height Datum. Datum for levels: Melbourne North PM 51 RL 14.645m AHD

**NOTATIONS** 

\* The lower limit of E-1 is site level

The upper limit of E-1 is 2 metres above site level

#### **EASEMENT INFORMATION**

LEGEND: A - Appurtenant Easement E - Encumbering Easement R - Encumbering Easement (Road)

Width

06/10/2016

EASEMENTS AND RIGHTS IMPLIED BY SECTION 12(2) OF THE SUBDIVISION ACT 1988 APPLY TO ALL THE LAND IN THIS PLAN

| Reference | Furpose     | (Metres) | Origin    | Land Beriented/in Favour Of |
|-----------|-------------|----------|-----------|-----------------------------|
| *E-1      | FIRE ACCESS | SEE DIAG | THIS PLAN | VOLUME 11577 FOLIO 993      |
|           |             |          |           |                             |

#### **EASEMENT INFORMATION**

LEGEND: A - Appurtenant Easement E - Encumbering Easement R - Encumbering Easement (Road)

EASEMENTS AND RIGHTS IMPLIED BY SECTION 12(2) OF THE SUBDIVISION ACT 1988 APPLY TO ALL THE LAND IN THIS PLAN

| Easement<br>Reference | Purpose     | Width<br>(Metres) | Origin    | Land Benefited/In Favour Of |
|-----------------------|-------------|-------------------|-----------|-----------------------------|
| *E-1                  | FIRE ACCESS | SEE DIAG          | THIS PLAN | VOLUME 11577 FOLIO 993      |
|                       |             |                   |           |                             |