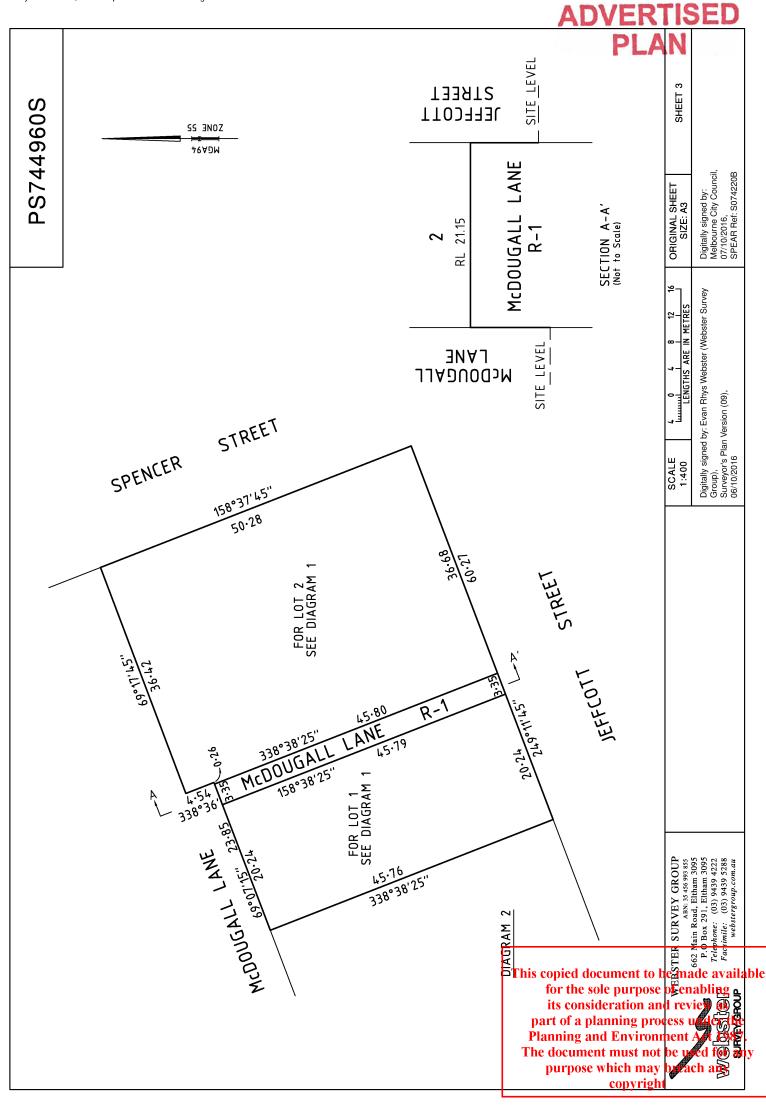

#### VESTING OF ROADS AND/OR RESERVES

**IDENTIFIER** COUNCIL/BODY/PERSON

R-1

CITY OF MELBOURNE

Reduced levels shown thus RL 21.15 are on the Australian Height Datum. Datum for levels: Melbourne North PM 51 RL 14.645m AHD

**NOTATIONS** 

\* The lower limit of E-1 is site level

The upper limit of E-1 is 2 metres above site level

#### **EASEMENT INFORMATION**

LEGEND: A - Appurtenant Easement E - Encumbering Easement R - Encumbering Easement (Road)

EASEMENTS AND RIGHTS IMPLIED BY SECTION 12(2) OF THE SUBDIVISION ACT 1988 APPLY TO ALL THE LAND IN THIS PLAN

| Easement<br>Reference | Purpose     | Width<br>(Metres) | Origin    | Land Benefited/In Favour Of |
|-----------------------|-------------|-------------------|-----------|-----------------------------|
| *E-1                  | FIRE ACCESS | SEE DIAG          | THIS PLAN | VOLUME 11577 FOLIO 993      |
|                       |             |                   |           |                             |