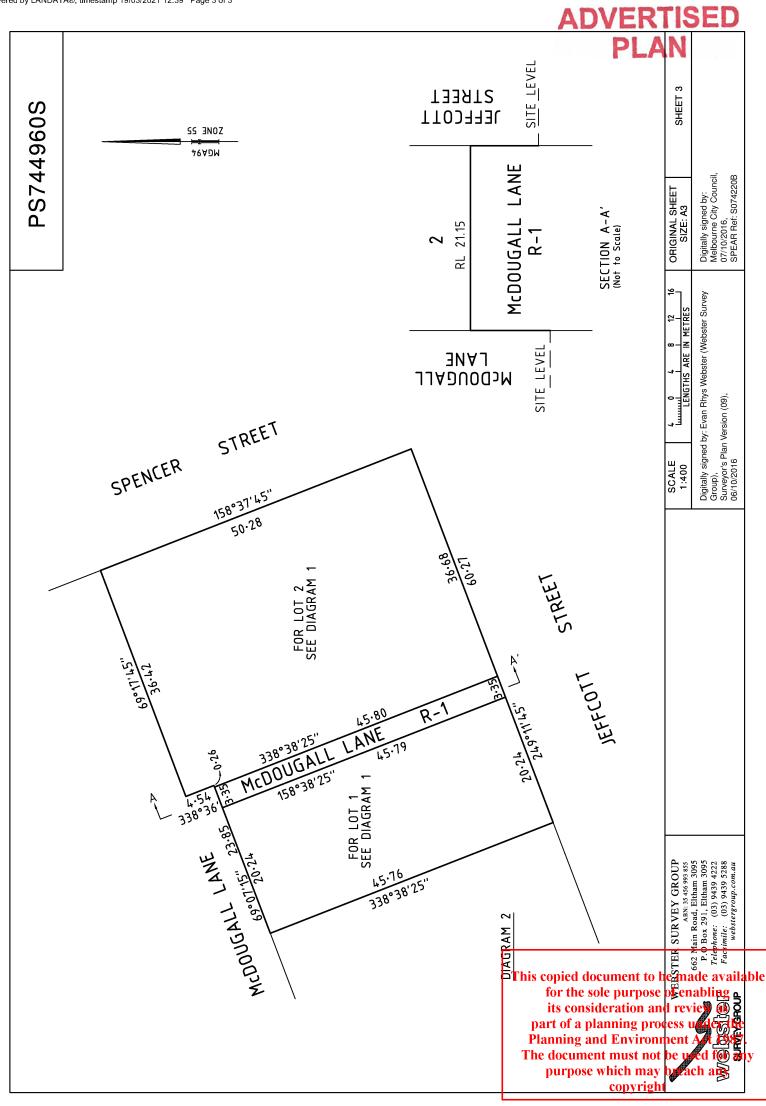

#### VESTING OF ROADS AND/OR RESERVES

**IDENTIFIER** COUNCIL/BODY/PERSON

R-1

CITY OF MELBOURNE

Reduced levels shown thus RL 21.15 are on the Australian Height Datum. Datum for levels: Melbourne North PM 51 RL 14.645m AHD

**NOTATIONS** 

\* The lower limit of E-1 is site level

The upper limit of E-1 is 2 metres above site level

#### **EASEMENT INFORMATION**

LEGEND: A - Appurtenant Easement E - Encumbering Easement R - Encumbering Easement (Road)

EASEMENTS AND RIGHTS IMPLIED BY SECTION 12(2) OF THE SUBDIVISION ACT 1988 APPLY TO ALL THE LAND IN THIS PLAN

| Easement<br>Reference | Purpose     | Width<br>(Metres) | Origin    | Land Benefited/In Favour Of |
|-----------------------|-------------|-------------------|-----------|-----------------------------|
| *E-1                  | FIRE ACCESS | SEE DIAG          | THIS PLAN | VOLUME 11577 FOLIO 993      |
|                       |             |                   |           |                             |