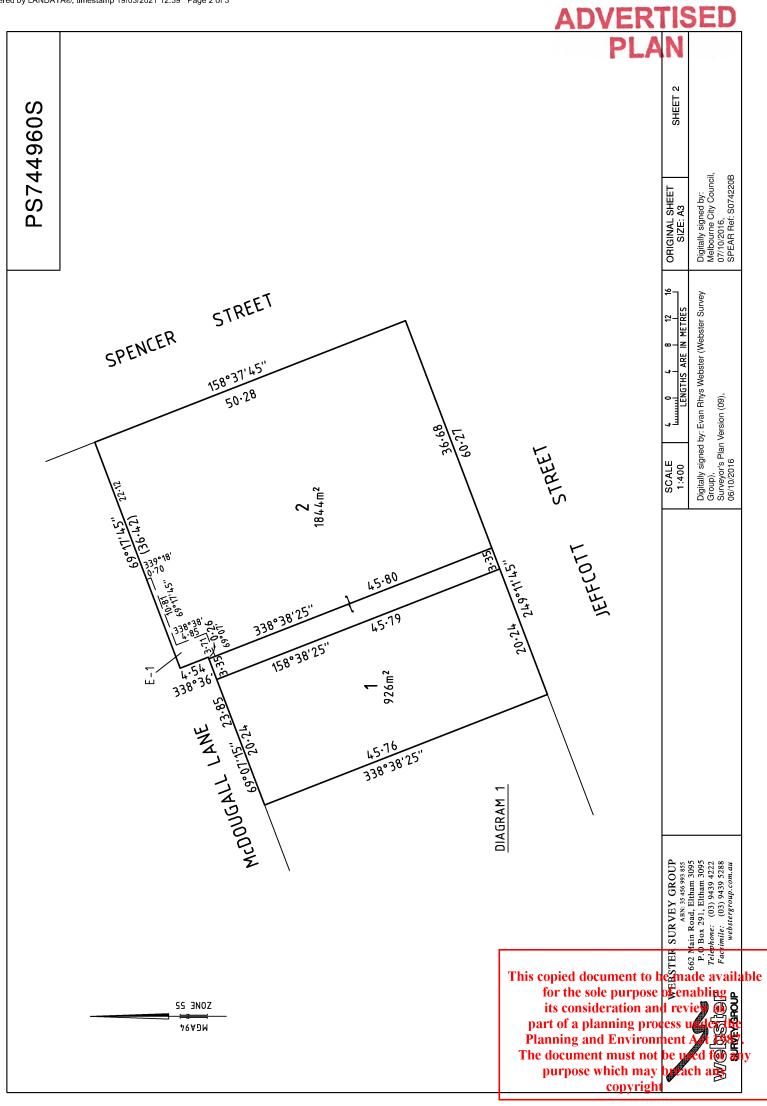

#### LOCATION OF LAND

PARISH:

MELBOURNE NORTH

CITY OF MELBOURNE

TOWNSHIP: SECTION:

35

CROWN ALLOTMENT:

6,7 & 8

**CROWN PORTION:** 

TITLE REFERENCE:

VOL 11577 FOL 994

LAST PLAN REFERENCE: PC 350684A

POSTAL ADDRESS: (at time of subdivision)

355-369 SPENCER STREET, 86-108

JEFFCOTT STREET & McDOUGALL LANE

WEST MELBOURNE 3003

MGA CO-ORDINATES: (of approx centre of land

E: 319580

ZONE: 55

in plan)

N: 5813070 GDA 94

...

Council Reference Number: SA-2015-98 Planning Permit Reference: TP-2015-852 SPEAR Reference Number: S074220B

Council Name: Melbourne City Council

#### VESTING OF ROADS AND/OR RESERVES

IDENTIFIER COUNCIL/BODY/PERSON

R-1

CITY OF MELBOURNE

Reduced levels shown thus RL 21.15 are on the Australian Height Datum. Datum for levels: Melbourne North PM 51 RL 14.645m AHD

**NOTATIONS** 

\* The lower limit of E-1 is site level

The upper limit of E-1 is 2 metres above site level

#### **EASEMENT INFORMATION**

LEGEND: A - Appurtenant Easement E - Encumbering Easement R - Encumbering Easement (Road)

Width

06/10/2016

EASEMENTS AND RIGHTS IMPLIED BY SECTION 12(2) OF THE SUBDIVISION ACT 1988 APPLY TO ALL THE LAND IN THIS PLAN

| Reference | Furpose     | (Metres) | Origin    | Land Beriented/in Favour Of |
|-----------|-------------|----------|-----------|-----------------------------|
| *E-1      | FIRE ACCESS | SEE DIAG | THIS PLAN | VOLUME 11577 FOLIO 993      |
|           |             |          |           |                             |