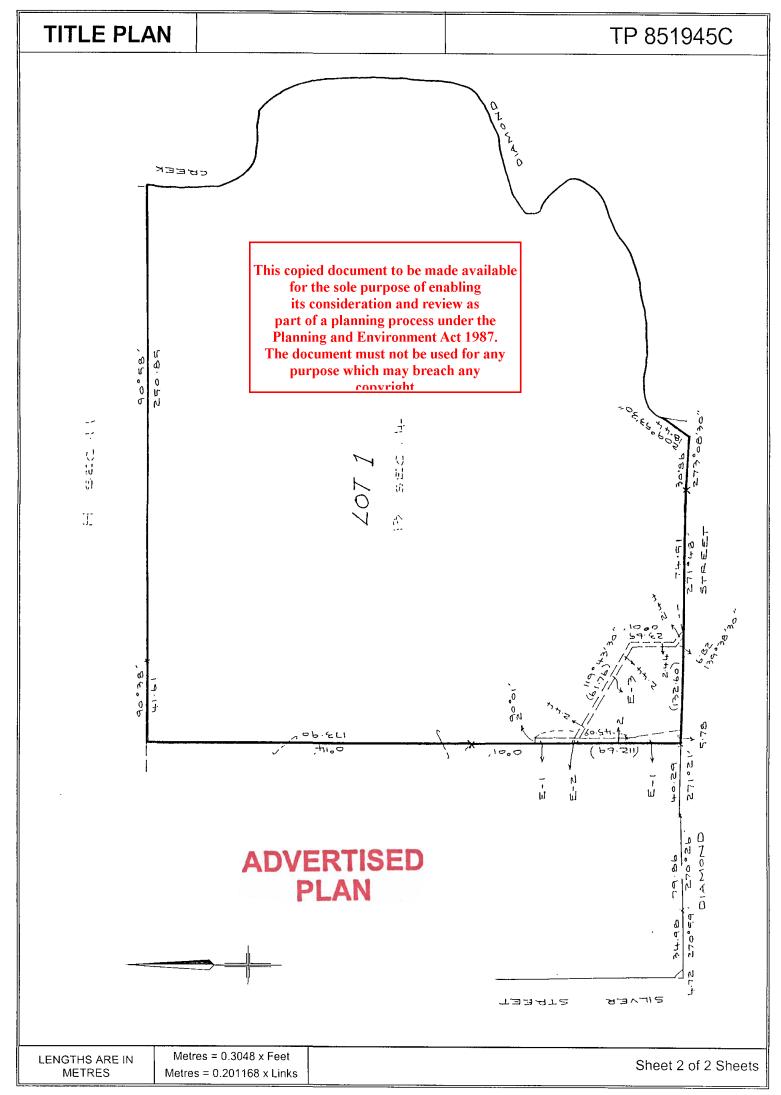

#### DIAGRAM LOCATION

SEE TP851945C FOR FURTHER DETAILS AND BOUNDARIES

The document must not be used for any purpose which may breach any

Delivered by LANDATA®, timestamp 01/06/2021 15:39 Page 1 of 3

TITLE PLAN

**EDITION 2** 

TP 851945C

Location of Land

Parish:

**NILLUMBIK** 

Township:

Crown Allotment:

Crown Portion:

Section:

13 (PT)

Base record:

**DCMB** 

Last Plan Reference : Derived From:

VOL. 9970 FOL. 444

Depth Limitation:

NIL

Notations

WATERWAY NOTATION: LAND IN THIS PLAN MAY ABUT CROWN LAND THAT MAY BE SUBJECT TO A CROWN LICENCE TO USE

ANY REFERENCE TO MAP IN THE TEXT MEANS THE DIAGRAM SHOWN ON THIS TITLE PLAN

Description of Land/ Easement Information

THIS PLAN HAS BEEN PREPARED BY LAND REGISTRY, LAND VICTORIA FOR TITLE DIAGRAM PURPOSES

COMPILED:

Date 19/10/05

VERIFIED:

A DALLAS

Assistant Registrar of Titles

#### ENCUMBRANCES

As to the land shown marked E-1 & E-2: Grant of Restrictive Covenant and Easement registered Book 855 No. 345 favour of Melbourne & Metropolitan Board of Works (AP54916)

As to the land shown marked E-2 & E-3: Grant of Easement of Drainage registered Book 867 No. 318 to the President Councillors and Ratepayers of the Shire of Eltham (AP54916)

#### FOR DIAGRAM SEE SHEET

#### TABLE OF PARCEL IDENTIFIERS

WARNING: Where multiple parcels are referred to or shown on the Title Plan this does Not imply separately disposable parcels under Section 8A of the Sale of Land Act 1962

LOT 1 = CROWN PORTION 13 (PT) SECTION 4

LENGTHS ARE IN **METRES** 

Metres = 0.3048 x Feet Metres = 0.201168 x Links

Sheet 1 of 2 Sheets