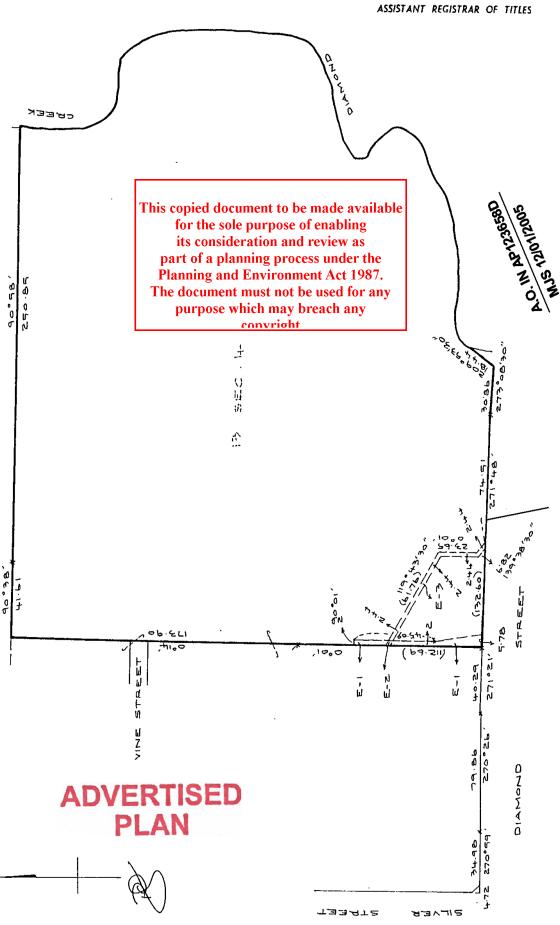

#### DIAGRAM LOCATION

SEE TP851945C FOR FURTHER DETAILS AND BOUNDARIES

The document must not be used for any purpose which may breach any

Delivered by LANDATA®, timestamp 01/06/2021 15:39 Page 1 of 3

TITLE PLAN

**EDITION 2** 

TP 851945C

Location of Land

Parish:

**NILLUMBIK** 

Township:

Crown Allotment:

Crown Portion:

Section:

13 (PT)

Base record:

**DCMB** 

Last Plan Reference : Derived From:

VOL. 9970 FOL. 444

Depth Limitation:

NIL

Notations

WATERWAY NOTATION: LAND IN THIS PLAN MAY ABUT CROWN LAND THAT MAY BE SUBJECT TO A CROWN LICENCE TO USE

ANY REFERENCE TO MAP IN THE TEXT MEANS THE DIAGRAM SHOWN ON THIS TITLE PLAN

Description of Land/ Easement Information

THIS PLAN HAS BEEN PREPARED BY LAND REGISTRY, LAND VICTORIA FOR TITLE DIAGRAM PURPOSES

COMPILED:

Date 19/10/05

VERIFIED:

A DALLAS

Assistant Registrar of Titles

#### ENCUMBRANCES

As to the land shown marked E-1 & E-2: Grant of Restrictive Covenant and Easement registered Book 855 No. 345 favour of Melbourne & Metropolitan Board of Works (AP54916)

As to the land shown marked E-2 & E-3: Grant of Easement of Drainage registered Book 867 No. 318 to the President Councillors and Ratepayers of the Shire of Eltham (AP54916)

#### FOR DIAGRAM SEE SHEET

#### TABLE OF PARCEL IDENTIFIERS

WARNING: Where multiple parcels are referred to or shown on the Title Plan this does Not imply separately disposable parcels under Section 8A of the Sale of Land Act 1962

LOT 1 = CROWN PORTION 13 (PT) SECTION 4

LENGTHS ARE IN **METRES** 

Metres = 0.3048 x Feet Metres = 0.201168 x Links

Sheet 1 of 2 Sheets