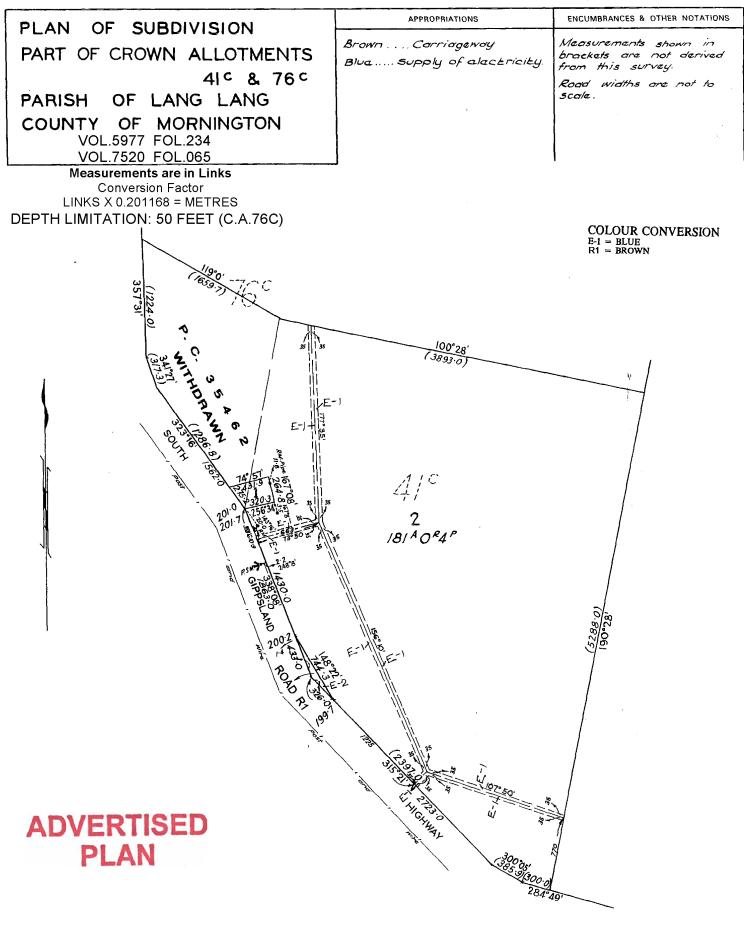

#### LAND DESCRIPTION

Lot 1 on Plan of Subdivision 091815. PARENT TITLES : Volume 05977 Folio 234 Volume 07520 Folio 065 Created by instrument E251351 14/12/1971

#### ENCUMBRANCES, CAVEATS AND NOTICES

MORTGAGE X772760X 27/09/2001 PRIMARY INDUSTRY BANK OF AUSTRALIA LTD

Any encumbrances created by Section 98 Transfer of Land Act 1958 or Section 24 Subdivision Act 1988 and any other encumbrances shown or entered on the plan or imaged folio set out under DIAGRAM LOCATION below.

#### DIAGRAM LOCATION

SEE DIAGRAM ON IMAGED FOLIO VOLUME 8916 FOLIO 752 For further details and BOUNDARIES

#### Paper Title Images

8916/752 - Version 1, Date 20/11/2001

UNDER THE "TRANSFER OF LAND ACT

MARTIN GEOFFREY PATE Farmer and ALICE MARGARET PATE Married Woman both of "Sylvandale" Lang Lang are now joint proprietors of an estate in fee simplesubject to the encumbrances notified hereunder in ALL THAT piece of land - - delineated and coloured red on the map in the margin and in so much as lies -above the depth of fifty feet below the surface of ALL THAT piece of land - delineated and coloured purple on the said map being Lot One on Plan of - - --Subdivision No.91815 and being part of Crown Allotments 41<sup>C</sup> and 76<sup>C</sup> Parish of Lang Lang County of Mornington - - - - -