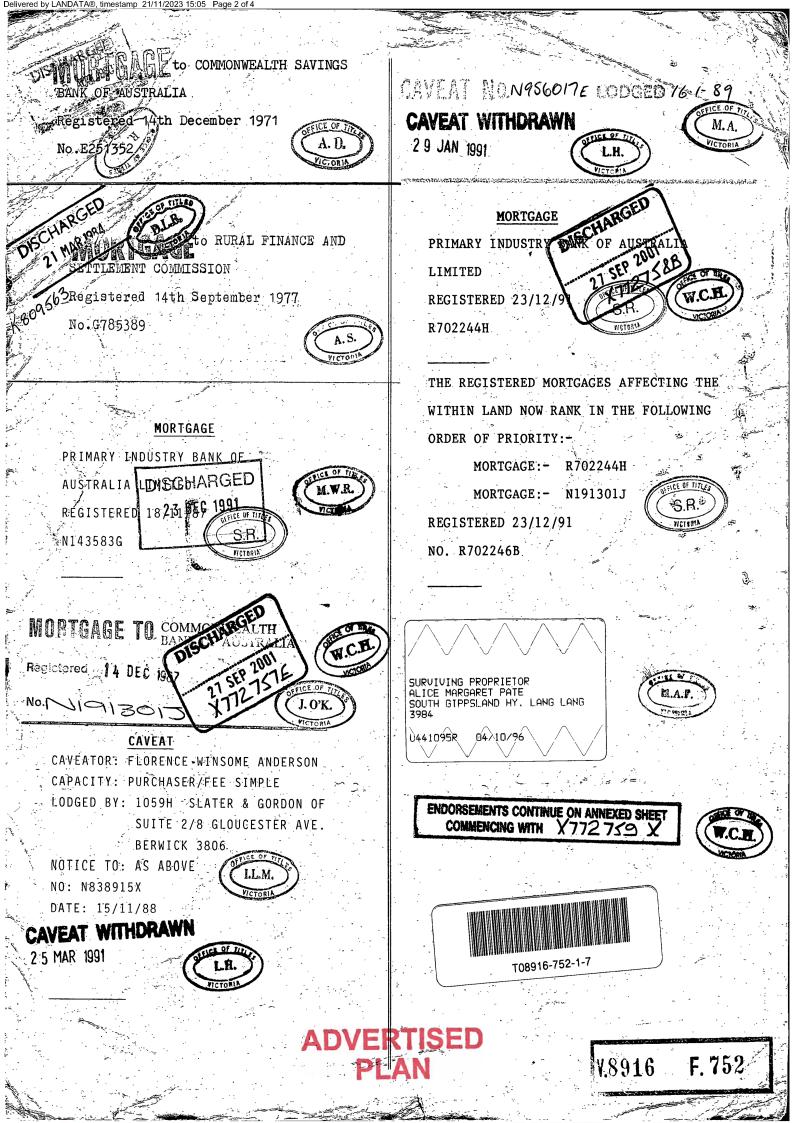

#### Paper Title Images

8916/752 - Version 1, Date 20/11/2001

UNDER THE "TRANSFER OF LAND ACT

MARTIN GEOFFREY PATE Farmer and ALICE MARGARET PATE Married Woman both of "Sylvandale" Lang Lang are now joint proprietors of an estate in fee simplesubject to the encumbrances notified hereunder in ALL THAT piece of land - - delineated and coloured red on the map in the margin and in so much as lies -above the depth of fifty feet below the surface of ALL THAT piece of land - delineated and coloured purple on the said map being Lot One on Plan of - - --Subdivision No.91815 and being part of Crown Allotments 41<sup>C</sup> and 76<sup>C</sup> Parish of Lang Lang County of Mornington - - - - -

Page

Delivered by LANDATA®, timesta

VOL. 8916 FOL. 752

AFFECTS LAND HEREIN LAN PC 354628P

A ITH DI

SOUTH

DATED the 14th day of DecADVERTISED PLAN

OF TITI VICTORIA

Assistant Registrar of Titles

ENCUMBRANCES REFERRED TO

HICHWAY

CIPPSLAND

2

Delivered by LANDATA®, timestamp 21/11/2023 15:05 Page 3 of 4

This is the Sheet marked

referred to in the Certificate of Title entered in the Register Book Vol.

8916 Fol. 752

A ssistant Registrar of Thiles

## PROPRIETOR

Geoffrey James Pate of RMB 5575 South Gippsland Highway Lang Lang 3984

X772759X

27/9/01

MORTGAGE

PRIMARY INDUSTRY BANK OF AUSTRALIA

X772760X

27/9/01