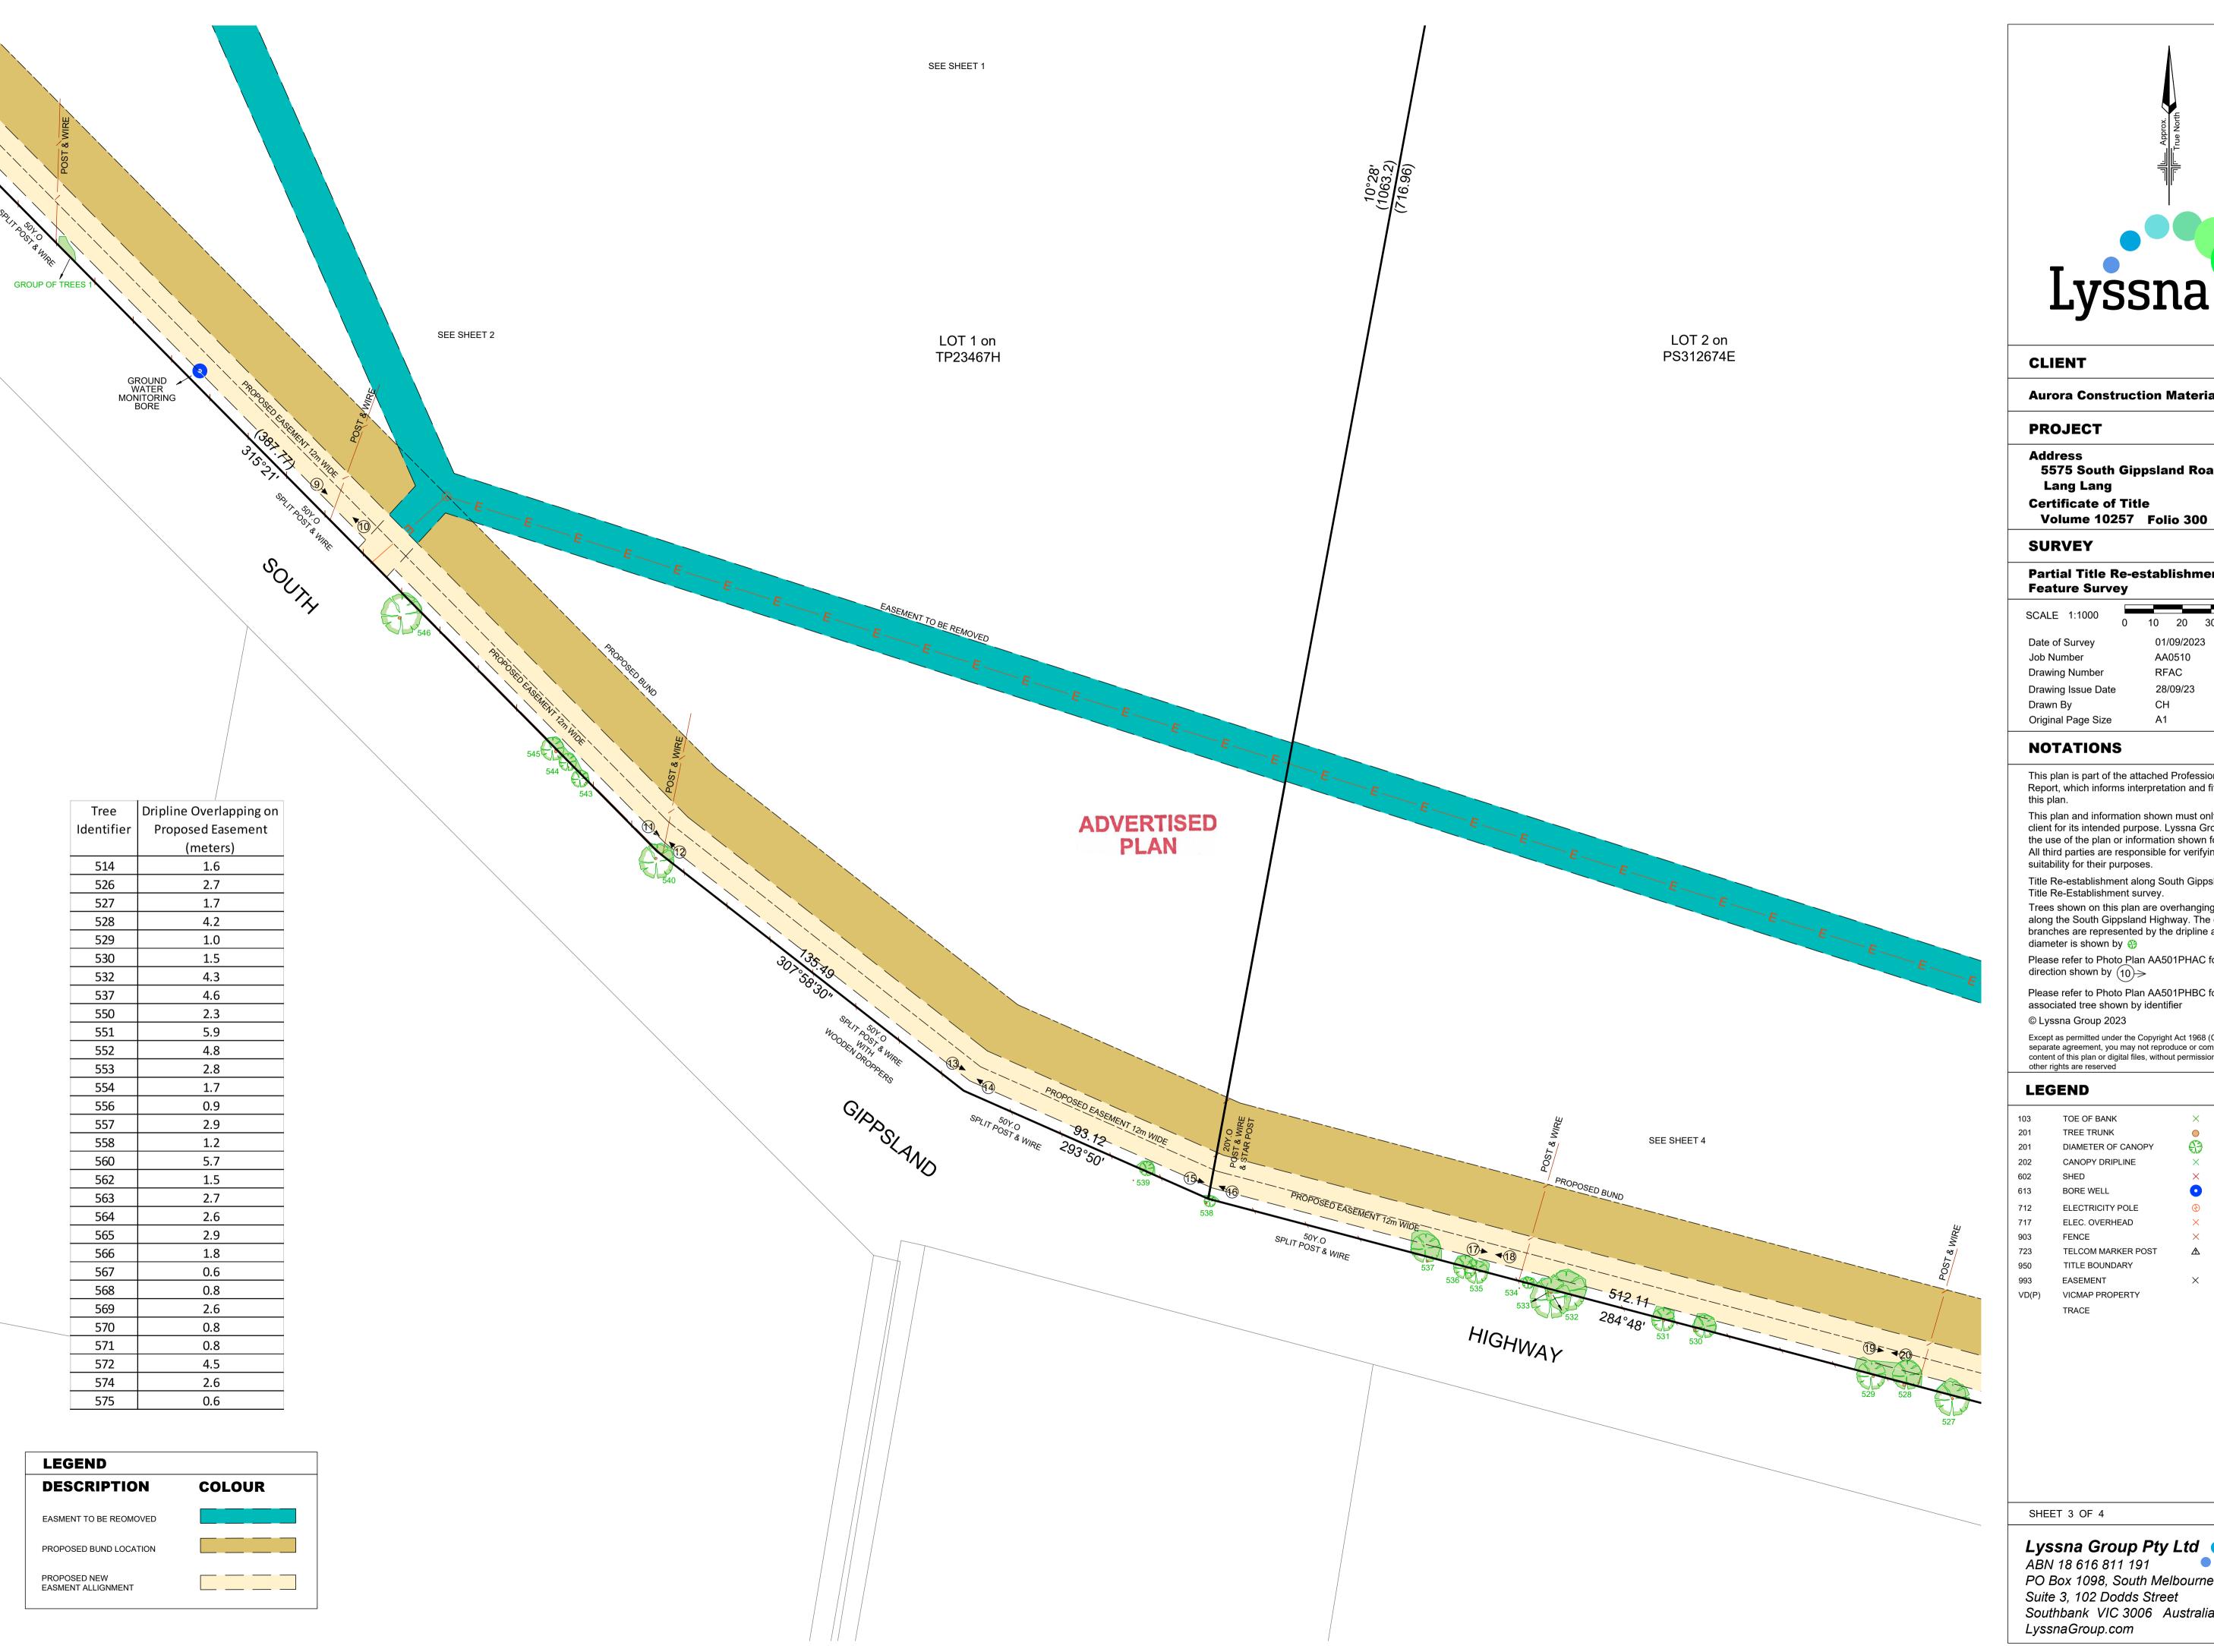

### CLIENT

**Aurora Construction Materials Pty Ltd** 

### **PROJECT**

Address 5575 South Gippsland Road Lang Lang

**Certificate of Title** Volume 10257 Folio 300

### **SURVEY**

**Partial Title Re-establishment and** Feature Survey

| SCALE 1:4000       |   | 40   | 00     | 400 | 400 | 0.40 |
|--------------------|---|------|--------|-----|-----|------|
|                    | 0 | 40   | 80     | 120 | 160 | 240  |
| Date of Survey     |   | 01/0 | 09/202 | 23  |     |      |
| Job Number         |   | AA(  | 0510   |     |     |      |
| Drawing Number     |   | RFA  | AC     |     |     |      |
| Drawing Issue Date |   | 28/  | 09/23  |     |     |      |
| Drawn By           |   | СН   |        |     |     |      |
| Original Page Size |   | A1   |        |     |     |      |
|                    |   |      |        |     |     |      |

### **NOTATIONS**

This plan is part of the attached Professional Surveyors Report, which informs interpretation and fitness-for- purpose of

This plan and information shown must only be used by the client for its intended purpose. Lyssna Group does not warrant the use of the plan or information shown for any other purpose. All third parties are responsible for verifying information and its suitability for their purposes.

Title Re-establishment along South Gippsland Highway. Partial Title Re-Establishment survey.

Trees shown on this plan are overhanging the existing fence along the South Gippsland Highway. The extent of the branches are represented by the dripline and the canopy diameter is shown by 🛞

direction shown by  $(10) \Rightarrow$ Please refer to Photo Plan AA501PHBC for photo location and

Please refer to Photo Plan AA501PHAC for photo location and

associated tree shown by identifier 506 © Lyssna Group 2023

Except as permitted under the Copyright Act 1968 (Cth) or granted in a

separate agreement, you may not reproduce or communicate any of the content of this plan or digital files, without permission of copyright owners. All other rights are reserved

## **LEGEND**

| 103   | TOE OF BANK        | ×        | <del></del> |
|-------|--------------------|----------|-------------|
| 201   | TREE TRUNK         |          |             |
| 201   | DIAMETER OF CANOPY | $\Theta$ |             |
| 202   | CANOPY DRIPLINE    | ×        |             |
| 602   | SHED               | ×        |             |
| 613   | BORE WELL          | •        |             |
| 712   | ELECTRICITY POLE   | <b>②</b> |             |
| 717   | ELEC. OVERHEAD     | ×        | — E —       |
| 903   | FENCE              | ×        |             |
| 723   | TELCOM MARKER POST | Δ        |             |
| 950   | TITLE BOUNDARY     |          |             |
| 993   | EASEMENT           | ×        |             |
| VD(P) | VICMAP PROPERTY    |          |             |
|       |                    |          |             |

Date: 28/09/23

Licensed Surveyor Surveying Act 2004

SHEET 1 OF 4

Lyssna Group Pty Ltd 🔵

ABN 18 616 811 191 PO Box 1098, South Melbourne 3205 Suite 3, 102 Dodds Street Southbank VIC 3006 Australia

| Tree       | Dripline Overlapping or |  |  |  |
|------------|-------------------------|--|--|--|
| Identifier | Proposed Easement       |  |  |  |
|            | (meters)                |  |  |  |
| 514        | 1.6                     |  |  |  |
| 526        | 2.7                     |  |  |  |
| 527        | 1.7                     |  |  |  |
| 528        | 4.2                     |  |  |  |
| 529        | 1.0                     |  |  |  |
| 530        | 1.5                     |  |  |  |
| 532        | 4.3                     |  |  |  |
| 537        | 4.6                     |  |  |  |
| 550        | 2.3                     |  |  |  |
| 551        | 5.9                     |  |  |  |
| 552        | 4.8                     |  |  |  |
| 553        | 2.8                     |  |  |  |
| 554        | 1.7                     |  |  |  |
| 556        | 0.9                     |  |  |  |
| 557        | 2.9                     |  |  |  |
| 558        | 1.2                     |  |  |  |
| 560        | 5.7                     |  |  |  |
| 562        | 1.5                     |  |  |  |
| 563        | 2.7                     |  |  |  |
| 564        | 2.6                     |  |  |  |
| 565        | 2.9                     |  |  |  |
| 566        | 1.8                     |  |  |  |
| 567        | 0.6                     |  |  |  |
| 568        | 0.8                     |  |  |  |
| 569        | 2.6                     |  |  |  |
| 570        | 0.8                     |  |  |  |
| 571        | 0.8                     |  |  |  |
| 572        | 4.5                     |  |  |  |
| 574        | 2.6                     |  |  |  |
|            |                         |  |  |  |