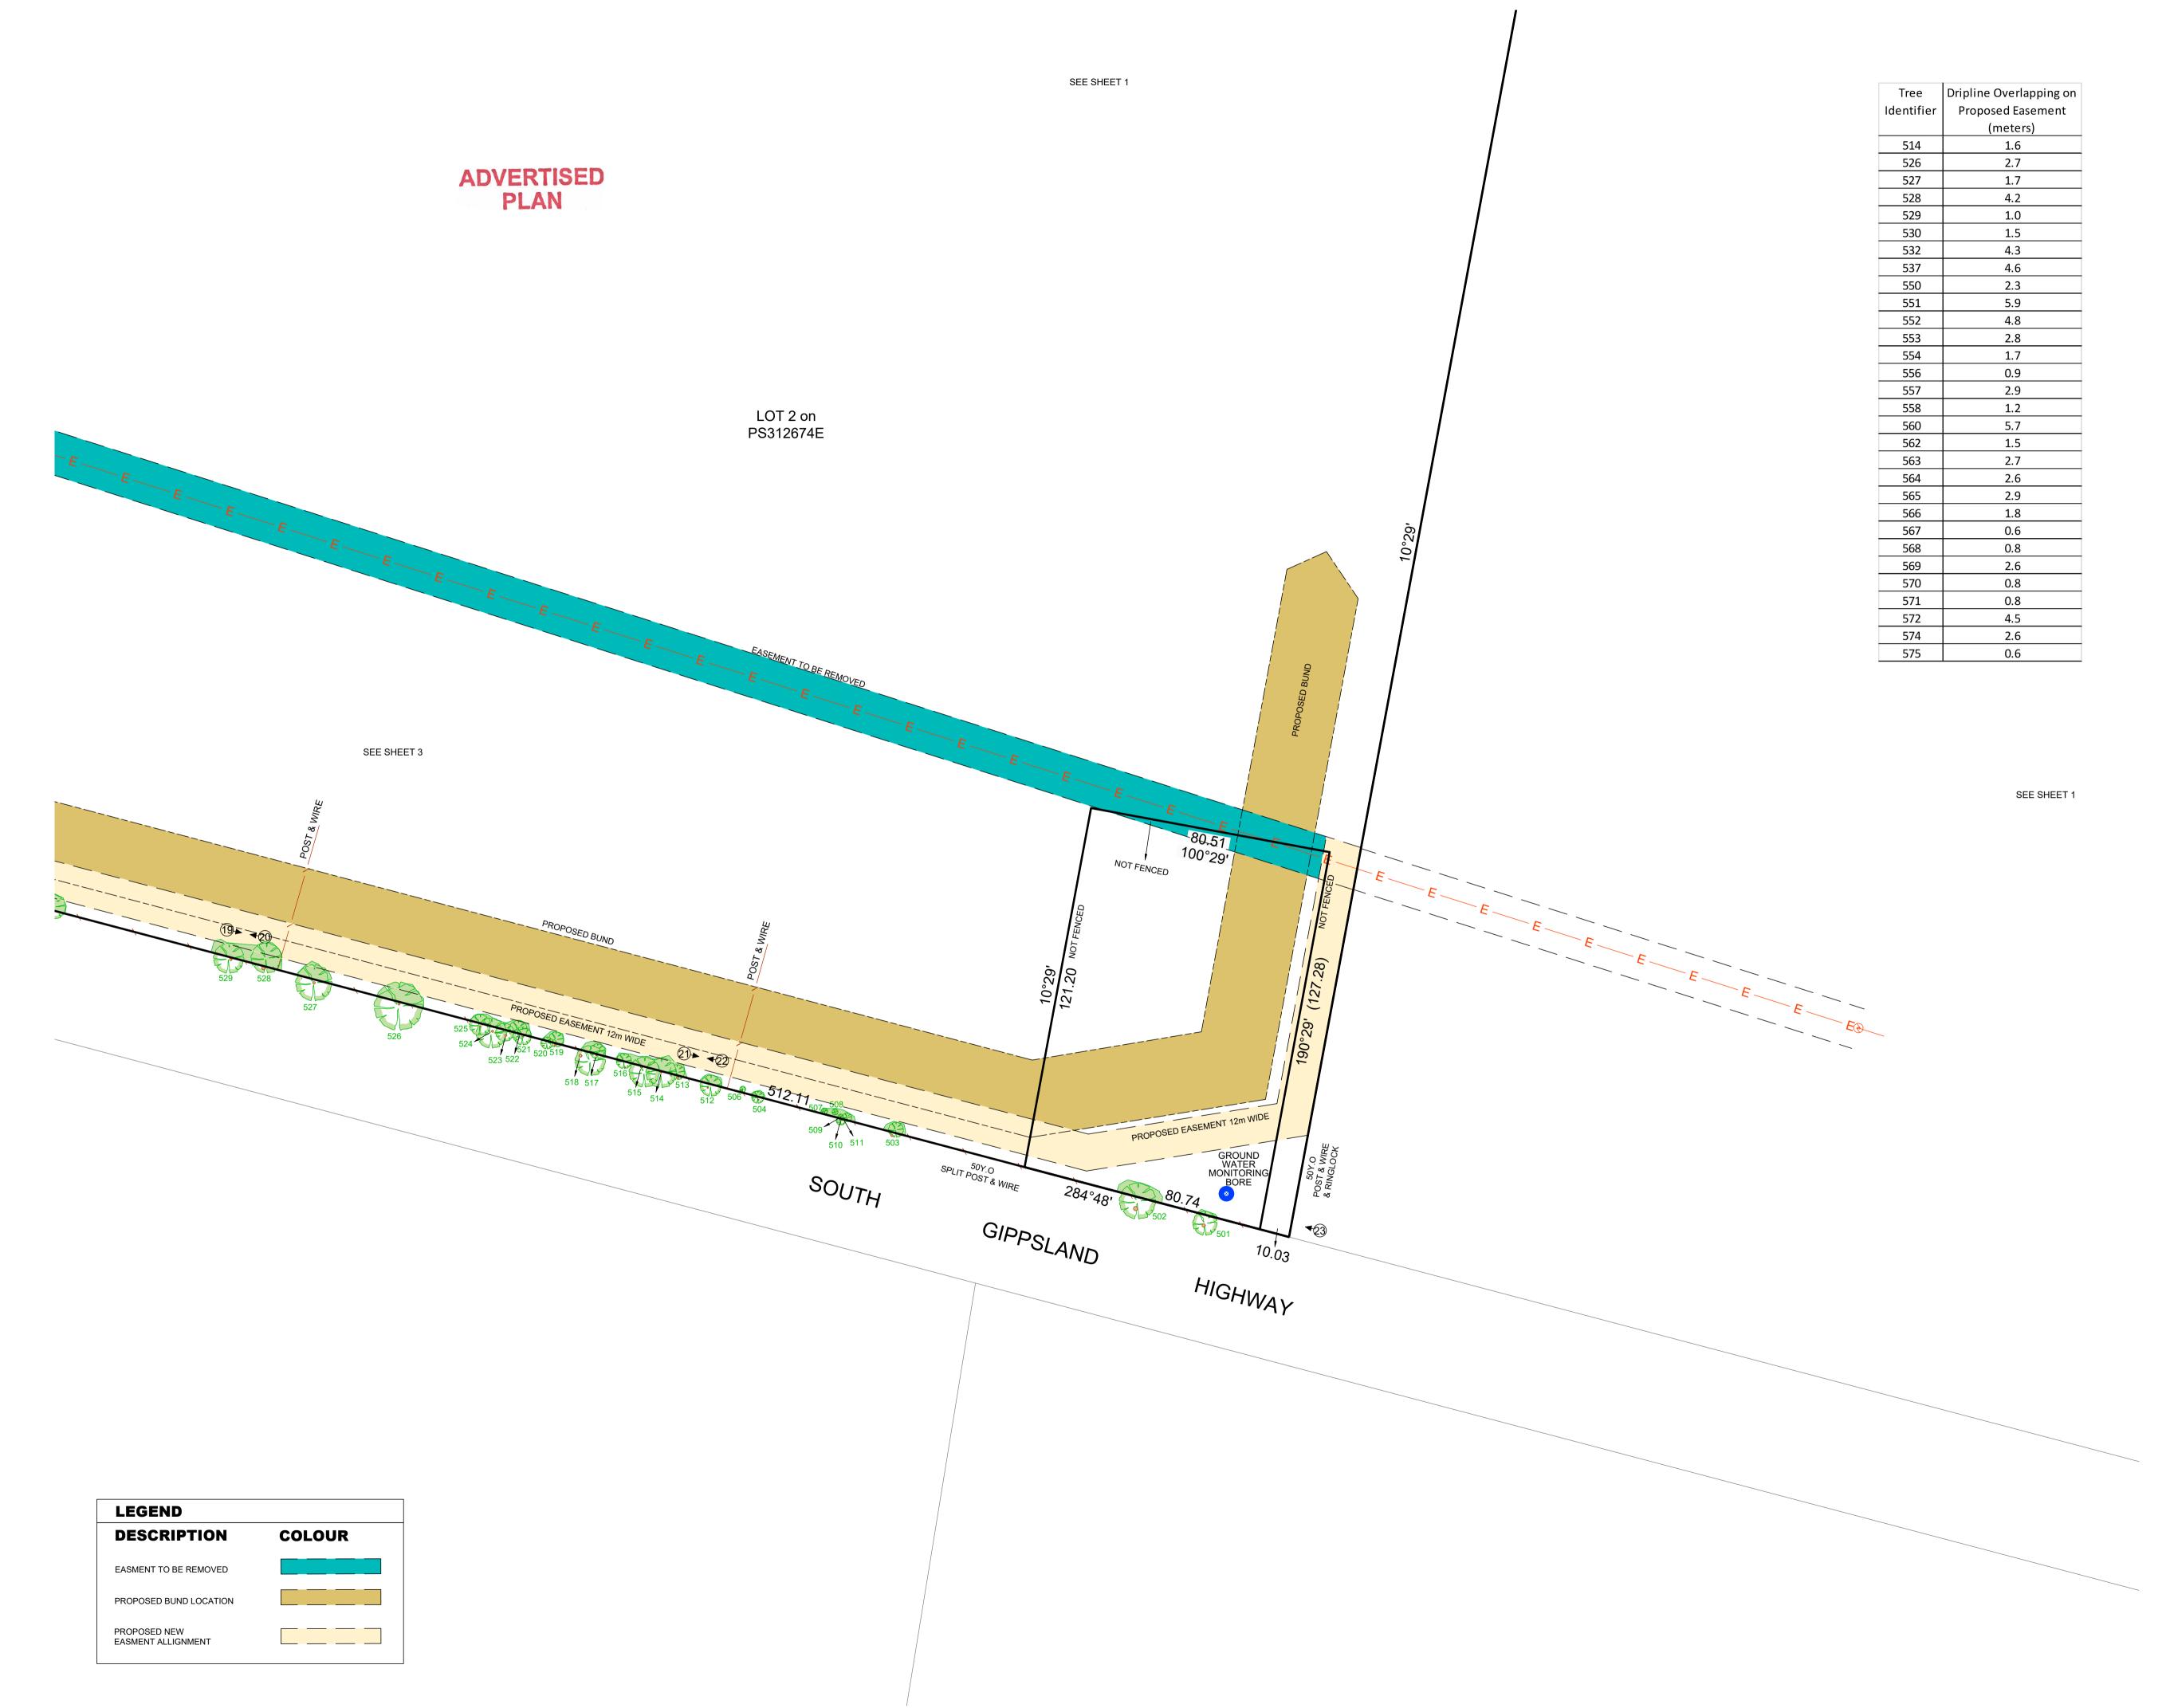

## CLIENT

**Aurora Construction Materials Pty Ltd** 

### **PROJECT**

**Address** 5575 South Gippsland Road **Lang Lang Certificate of Title** 

# **SURVEY**

**Partial Title Re-establishment and Feature Survey** 

| ı |                       |   |     |         |    |    |    |
|---|-----------------------|---|-----|---------|----|----|----|
|   | SCALE 1:1000          | 0 | 10  | 20      | 30 | 40 | 60 |
|   | Date of Survey        |   | 01/ | /09/202 | 23 |    |    |
|   | Job Number            |   | AA  | 0510    |    |    |    |
|   | <b>Drawing Number</b> |   | RF  | AC      |    |    |    |
|   | Drawing Issue Date    | Э | 28  | /09/23  |    |    |    |
|   | Drawn By              |   | CH  | ł       |    |    |    |
|   | Original Page Size    |   | A1  |         |    |    |    |

### **NOTATIONS**

This plan is part of the attached Professional Surveyors Report, which informs interpretation and fitness-for- purpose of

This plan and information shown must only be used by the client for its intended purpose. Lyssna Group does not warrant the use of the plan or information shown for any other purpose. All third parties are responsible for verifying information and its suitability for their purposes.

Title Re-establishment along South Gippsland Highway. Partial Title Re-Establishment survey.

Trees shown on this plan are overhanging the existing fence along the South Gippsland Highway. The extent of the branches are represented by the dripline and the canopy diameter is shown by 🛞

Please refer to Photo Plan AA501PHAC for photo location and direction shown by (10)>

Please refer to Photo Plan AA501PHBC for photo location and associated tree shown by identifier © Lyssna Group 2023

Except as permitted under the Copyright Act 1968 (Cth) or granted in a separate agreement, you may not reproduce or communicate any of the content of this plan or digital files, without permission of copyright owners. All

# **LEGEND**

| 103   | TOE OF BANK        | ×           |       |
|-------|--------------------|-------------|-------|
| 201   | TREE TRUNK         |             |       |
| 201   | DIAMETER OF CANOPY | $\Theta$    |       |
| 202   | CANOPY DRIPLINE    | ×           |       |
| 602   | SHED               | ×           |       |
| 613   | BORE WELL          | •           |       |
| 712   | ELECTRICITY POLE   | <b>②</b>    |       |
| 717   | ELEC. OVERHEAD     | ×           | — E — |
| 903   | FENCE              | ×           |       |
| 723   | TELCOM MARKER POST | $\triangle$ |       |
| 950   | TITLE BOUNDARY     |             |       |
| 993   | EASEMENT           | ×           |       |
| VD(P) | VICMAP PROPERTY    |             |       |
|       | TRACE              |             |       |
|       |                    |             |       |
|       |                    |             |       |

SHEET 3 OF 4

Lyssna Group Pty Ltd ABN 18 616 811 191 PO Box 1098, South Melbourne 3205 Suite 3, 102 Dodds Street Southbank VIC 3006 Australia LyssnaGroup.com