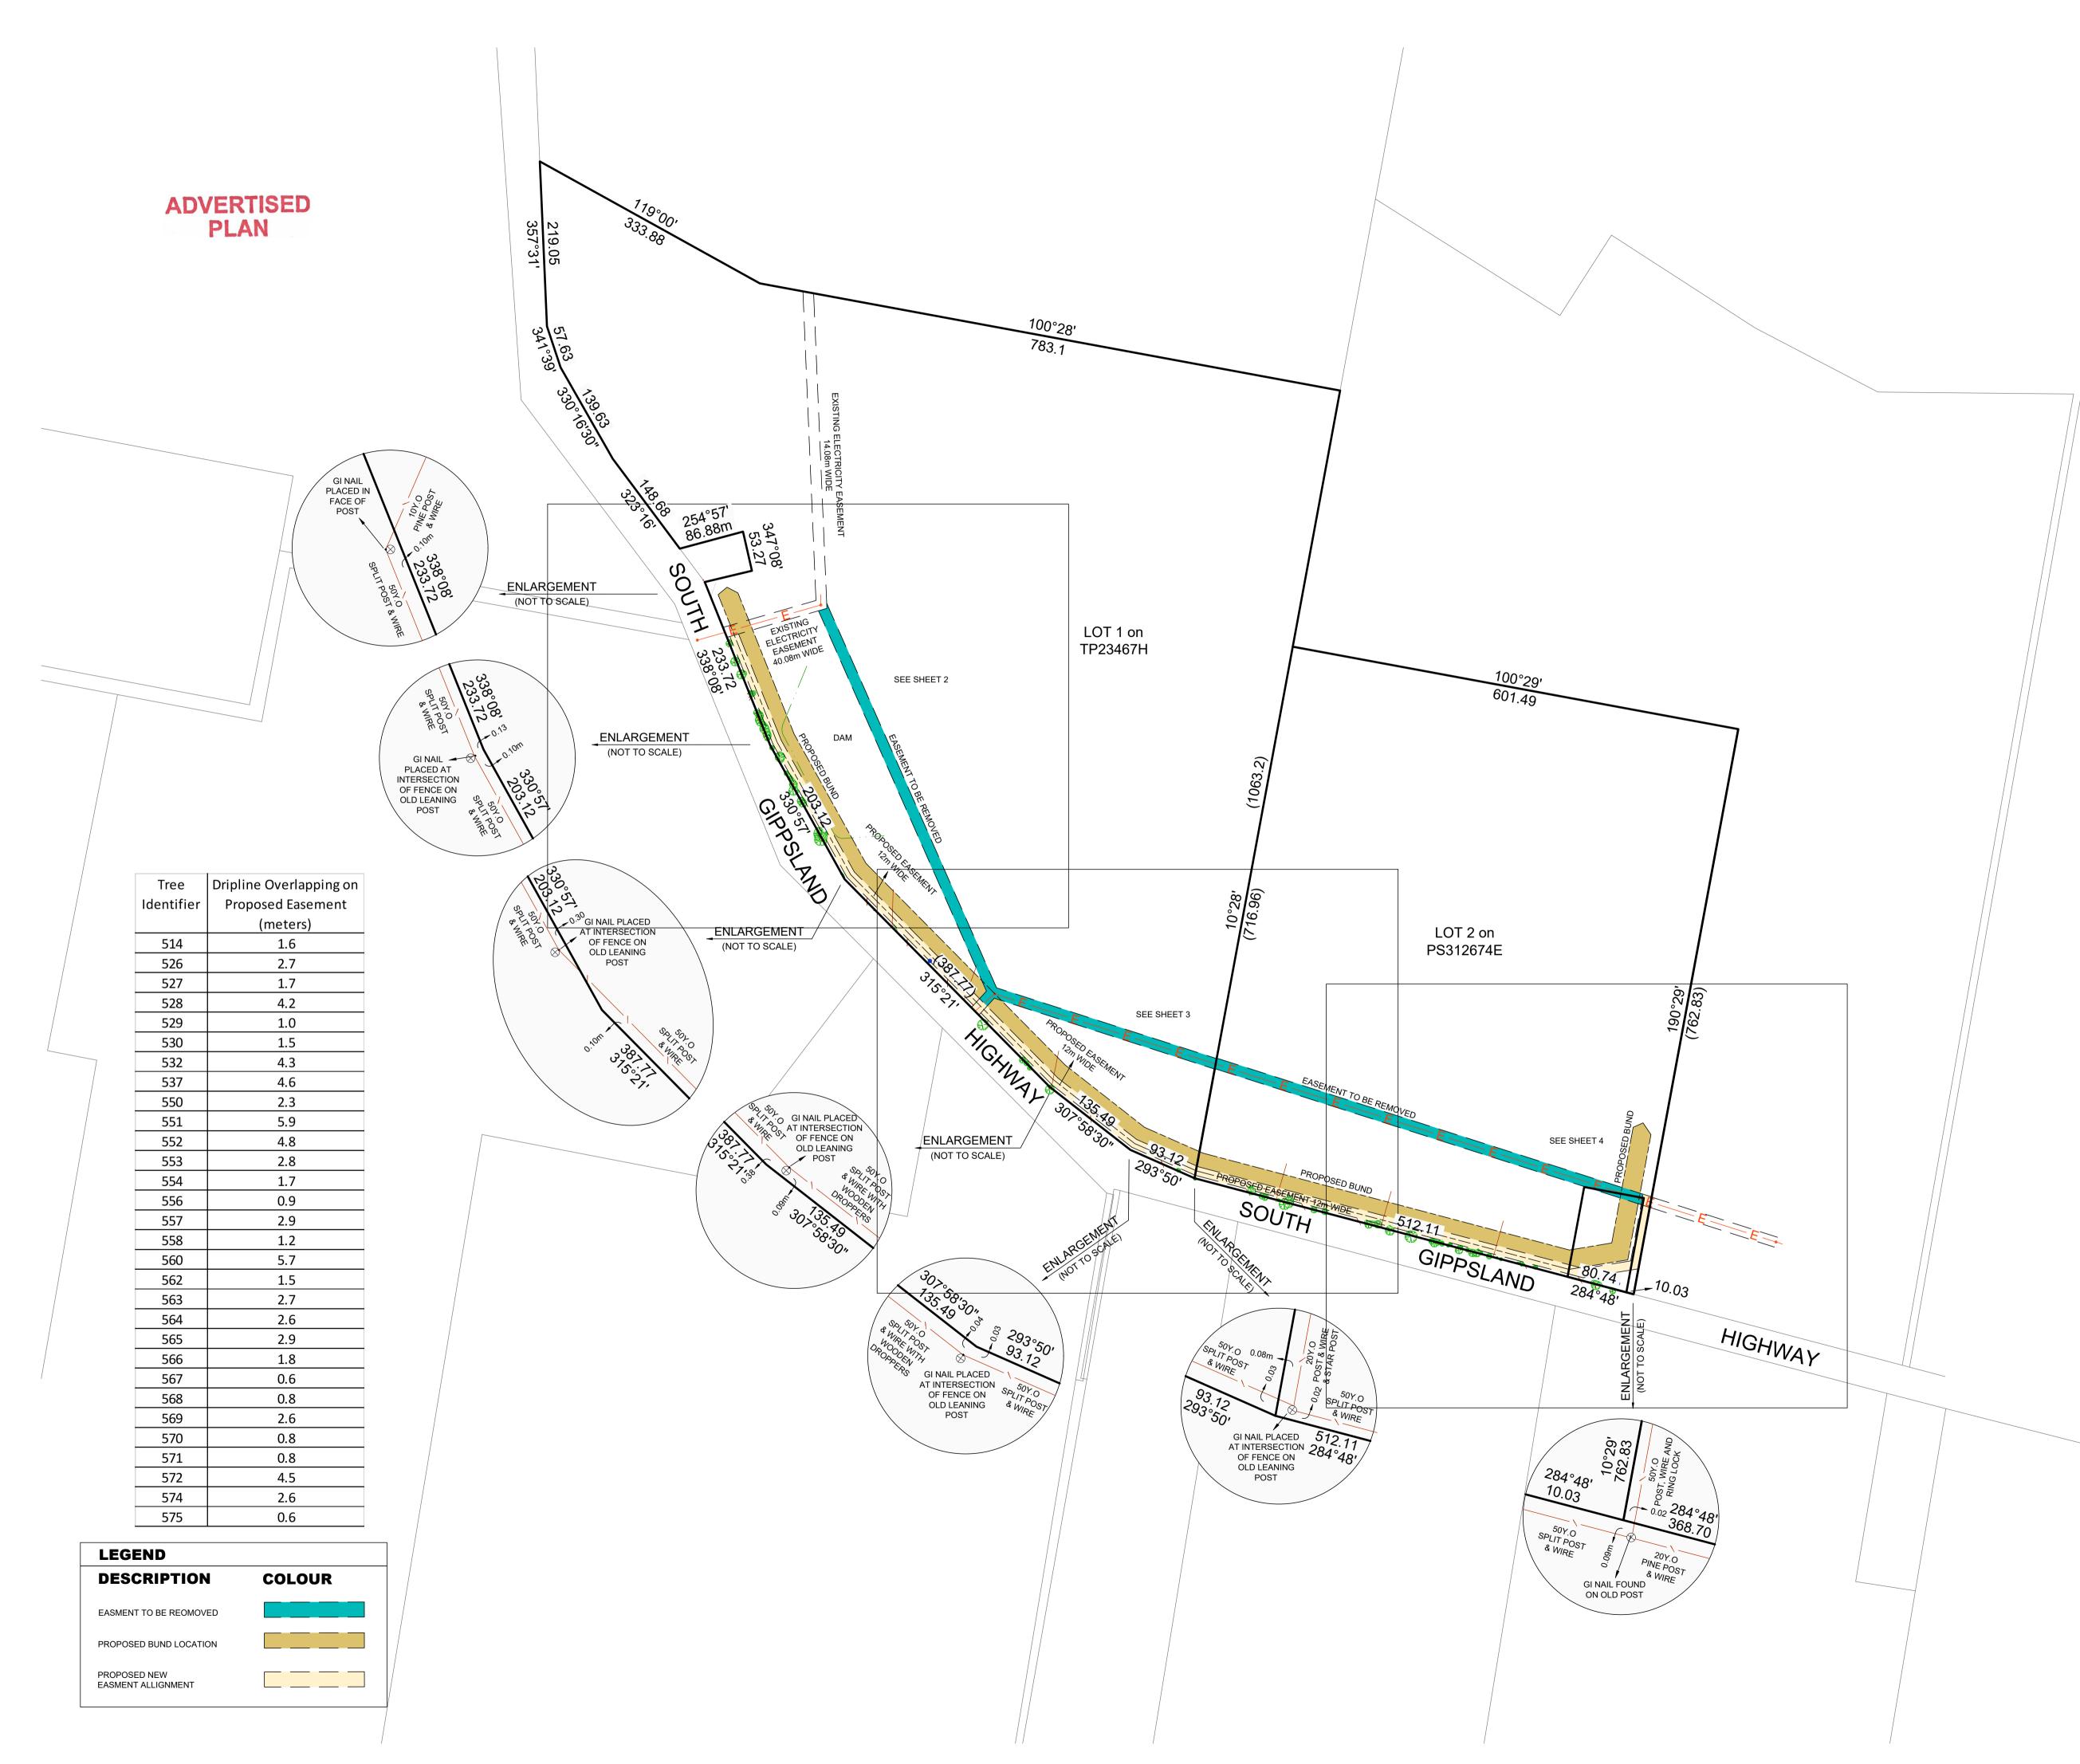

Title Re-establishment along South Gippsland Highway. Partial Title Re-Establishment survey.

Trees shown on this plan are overhanging the existing fence along the South Gippsland Highway. The extent of the branches are represented by the dripline and the canopy diameter is shown by 🛞

direction shown by  $(10) \Rightarrow$ Please refer to Photo Plan AA501PHBC for photo location and

Please refer to Photo Plan AA501PHAC for photo location and

associated tree shown by identifier 506 © Lyssna Group 2023

## **LEGEND**

| 103   | TOE OF BANK        | ×        | <del></del> |
|-------|--------------------|----------|-------------|
| 201   | TREE TRUNK         |          |             |
| 201   | DIAMETER OF CANOPY | $\Theta$ |             |
| 202   | CANOPY DRIPLINE    | ×        |             |
| 602   | SHED               | ×        |             |
| 613   | BORE WELL          | •        |             |
| 712   | ELECTRICITY POLE   | <b>②</b> |             |
| 717   | ELEC. OVERHEAD     | ×        | — E —       |
| 903   | FENCE              | ×        |             |
| 723   | TELCOM MARKER POST | Δ        |             |
| 950   | TITLE BOUNDARY     |          |             |
| 993   | EASEMENT           | ×        |             |
| VD(P) | VICMAP PROPERTY    |          |             |
|       |                    |          |             |

Date: 28/09/23

Licensed Surveyor Surveying Act 2004

SHEET 1 OF 4

Lyssna Group Pty Ltd 🔵

ABN 18 616 811 191 PO Box 1098, South Melbourne 3205 Suite 3, 102 Dodds Street Southbank VIC 3006 Australia

| Tree       | Dripline Overlapping or |  |  |  |
|------------|-------------------------|--|--|--|
| Identifier | Proposed Easement       |  |  |  |
|            | (meters)                |  |  |  |
| 514        | 1.6                     |  |  |  |
| 526        | 2.7                     |  |  |  |
| 527        | 1.7                     |  |  |  |
| 528        | 4.2                     |  |  |  |
| 529        | 1.0                     |  |  |  |
| 530        | 1.5                     |  |  |  |
| 532        | 4.3                     |  |  |  |
| 537        | 4.6                     |  |  |  |
| 550        | 2.3                     |  |  |  |
| 551        | 5.9                     |  |  |  |
| 552        | 4.8                     |  |  |  |
| 553        | 2.8                     |  |  |  |
| 554        | 1.7                     |  |  |  |
| 556        | 0.9                     |  |  |  |
| 557        | 2.9                     |  |  |  |
| 558        | 1.2                     |  |  |  |
| 560        | 5.7                     |  |  |  |
| 562        | 1.5                     |  |  |  |
| 563        | 2.7                     |  |  |  |
| 564        | 2.6                     |  |  |  |
| 565        | 2.9                     |  |  |  |
| 566        | 1.8                     |  |  |  |
| 567        | 0.6                     |  |  |  |
| 568        | 0.8                     |  |  |  |
| 569        | 2.6                     |  |  |  |
| 570        | 0.8                     |  |  |  |
| 571        | 0.8                     |  |  |  |
| 572        | 4.5                     |  |  |  |
| 574        | 2.6                     |  |  |  |
|            |                         |  |  |  |