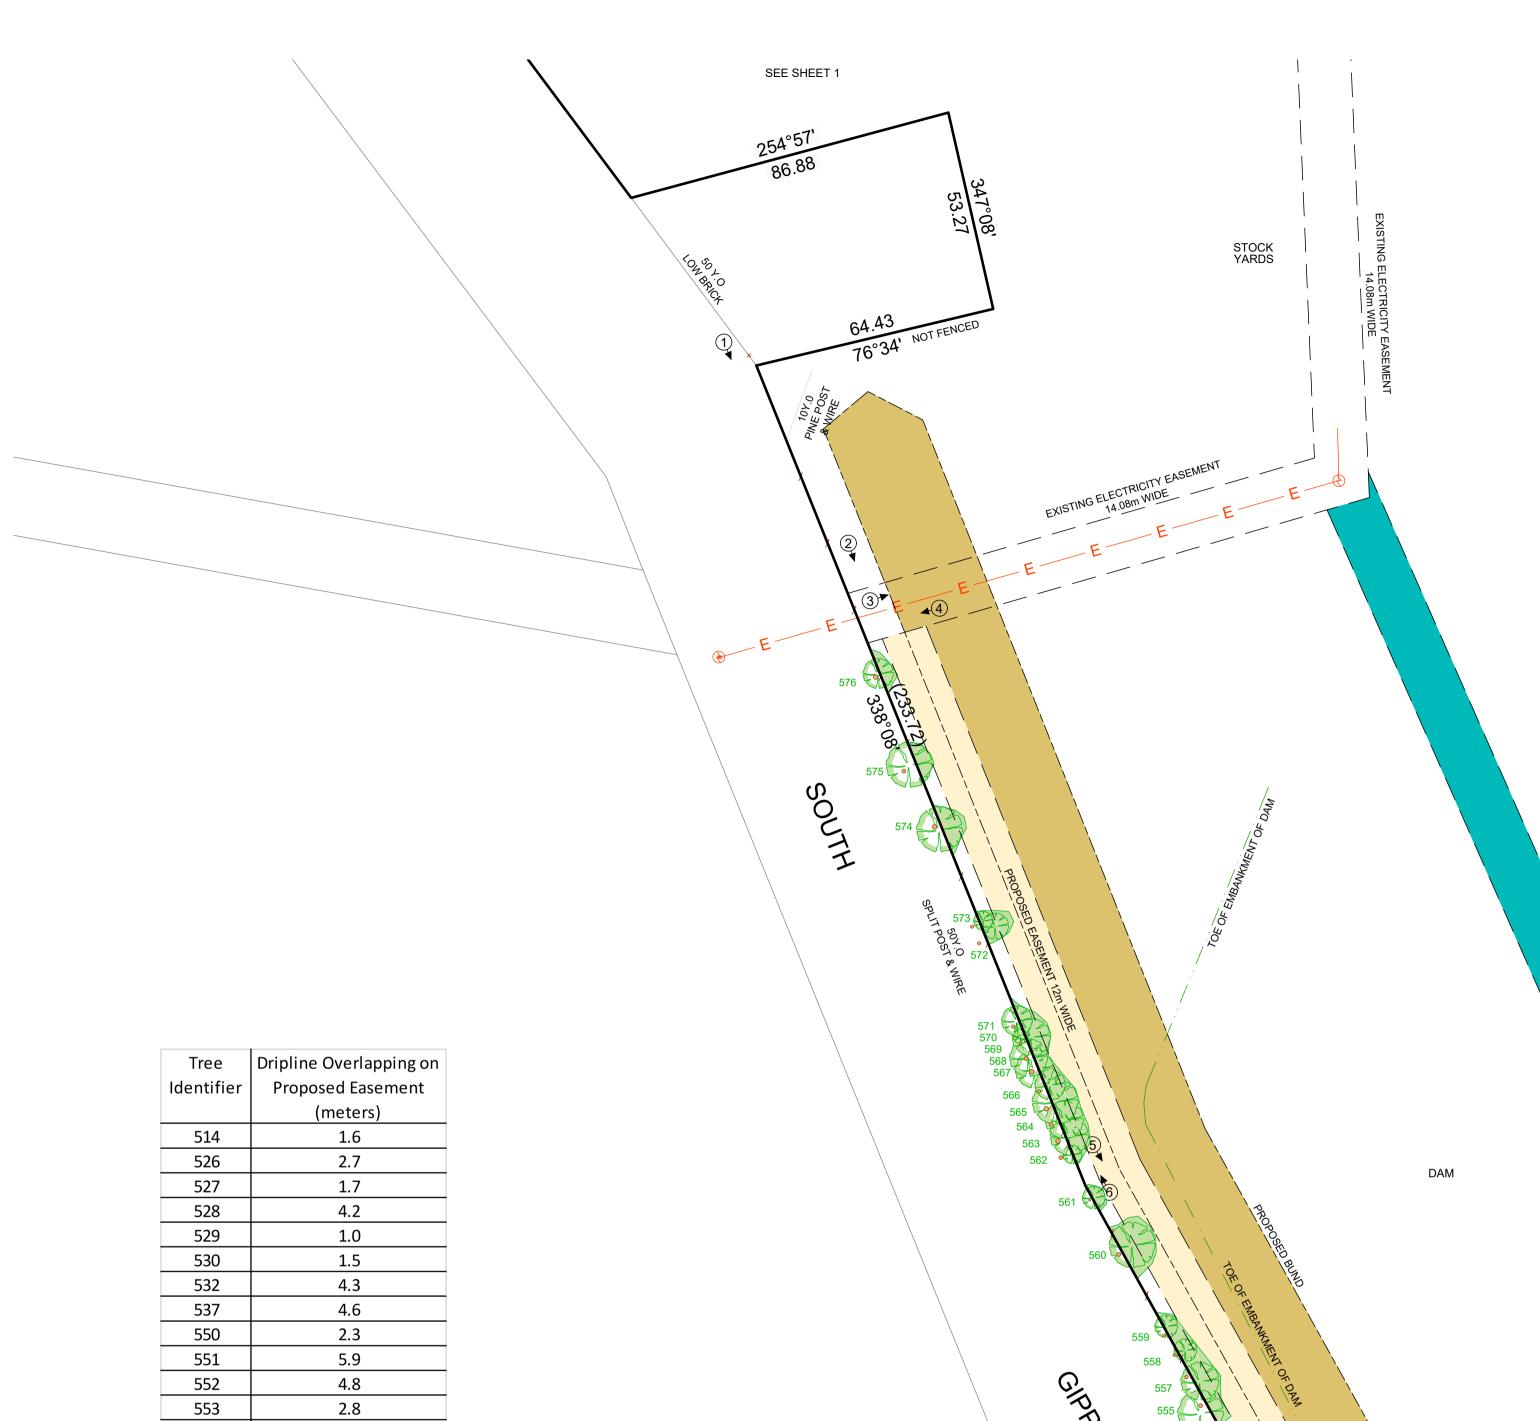

Title Re-establishment along South Gippsland Highway. Partial Title Re-Establishment survey.

Trees shown on this plan are overhanging the existing fence along the South Gippsland Highway. The extent of the branches are represented by the dripline and the canopy diameter is shown by

Please refer to Photo Plan AA501PHAC for photo location and direction shown by 10

Please refer to Photo Plan AA501PHBC for photo location and associated tree shown by identifier 506

© Lyssna Group 2023

Except as permitted under the Copyright Act 1968 (Cth) or granted in a separate agreement, you may not reproduce or communicate any of the content of this plan or digital files, without permission of copyright owners. All other rights are reserved

# **LEGEND**

| 103   | TOE OF BANK        | ×        |       |
|-------|--------------------|----------|-------|
| 201   | TREE TRUNK         |          |       |
| 201   | DIAMETER OF CANOPY | €3       |       |
| 202   | CANOPY DRIPLINE    | ×        |       |
| 602   | SHED               | ×        |       |
| 613   | BORE WELL          | 0        |       |
| 712   | ELECTRICITY POLE   | <b>②</b> |       |
| 717   | ELEC. OVERHEAD     | ×        | — E — |
| 903   | FENCE              | ×        |       |
| 723   | TELCOM MARKER POST | Δ        |       |
| 950   | TITLE BOUNDARY     |          |       |
| 993   | EASEMENT           | ×        |       |
| VD(P) | VICMAP PROPERTY    |          |       |
|       | TRACE              |          |       |
|       |                    |          |       |

SHEET 2 OF 4

Lyssna Group Pty Ltd

ABN 18 616 811 191

PO Box 1098, South Melbourne 3205

Suite 3, 102 Dodds Street

Southbank VIC 3006 Australia

LyssnaGroup.com

I veena Gi