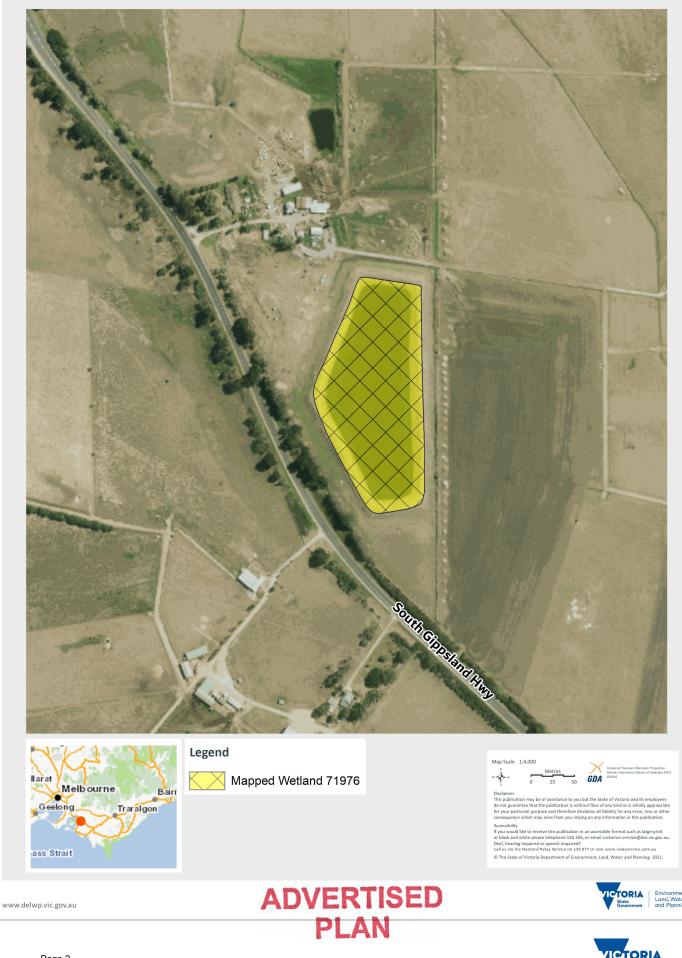

## **REQUEST TO EXCLUDE MAPPED WETLAND 71976 FROM CONSIDERATION**

Thank you for your request seeking the exclusion of Mapped Wetland 71976 from consideration under the Native Vegetation Removal Regulations. I understand this request relates to a proposed sand quarry in Lang Lang, which will require a Work Authority under the *Mineral Resources (Sustainable Development) Act 1990*.

The Department of Environment, Land, Water and Planning (DELWP) has reviewed the information you have provided and agrees to the exclusion of Mapped Wetland 71976, as shown in Attachment 1.

Unless otherwise exempt, any in situ native vegetation proposed for removal from these areas must be assessed in accordance with the Guidelines and planning approval must be obtained prior to its removal.

## Attachment 1: Mapped Wetland 71976, 5575 South Gippsland Highway, Lang Lang

OFFICIAL