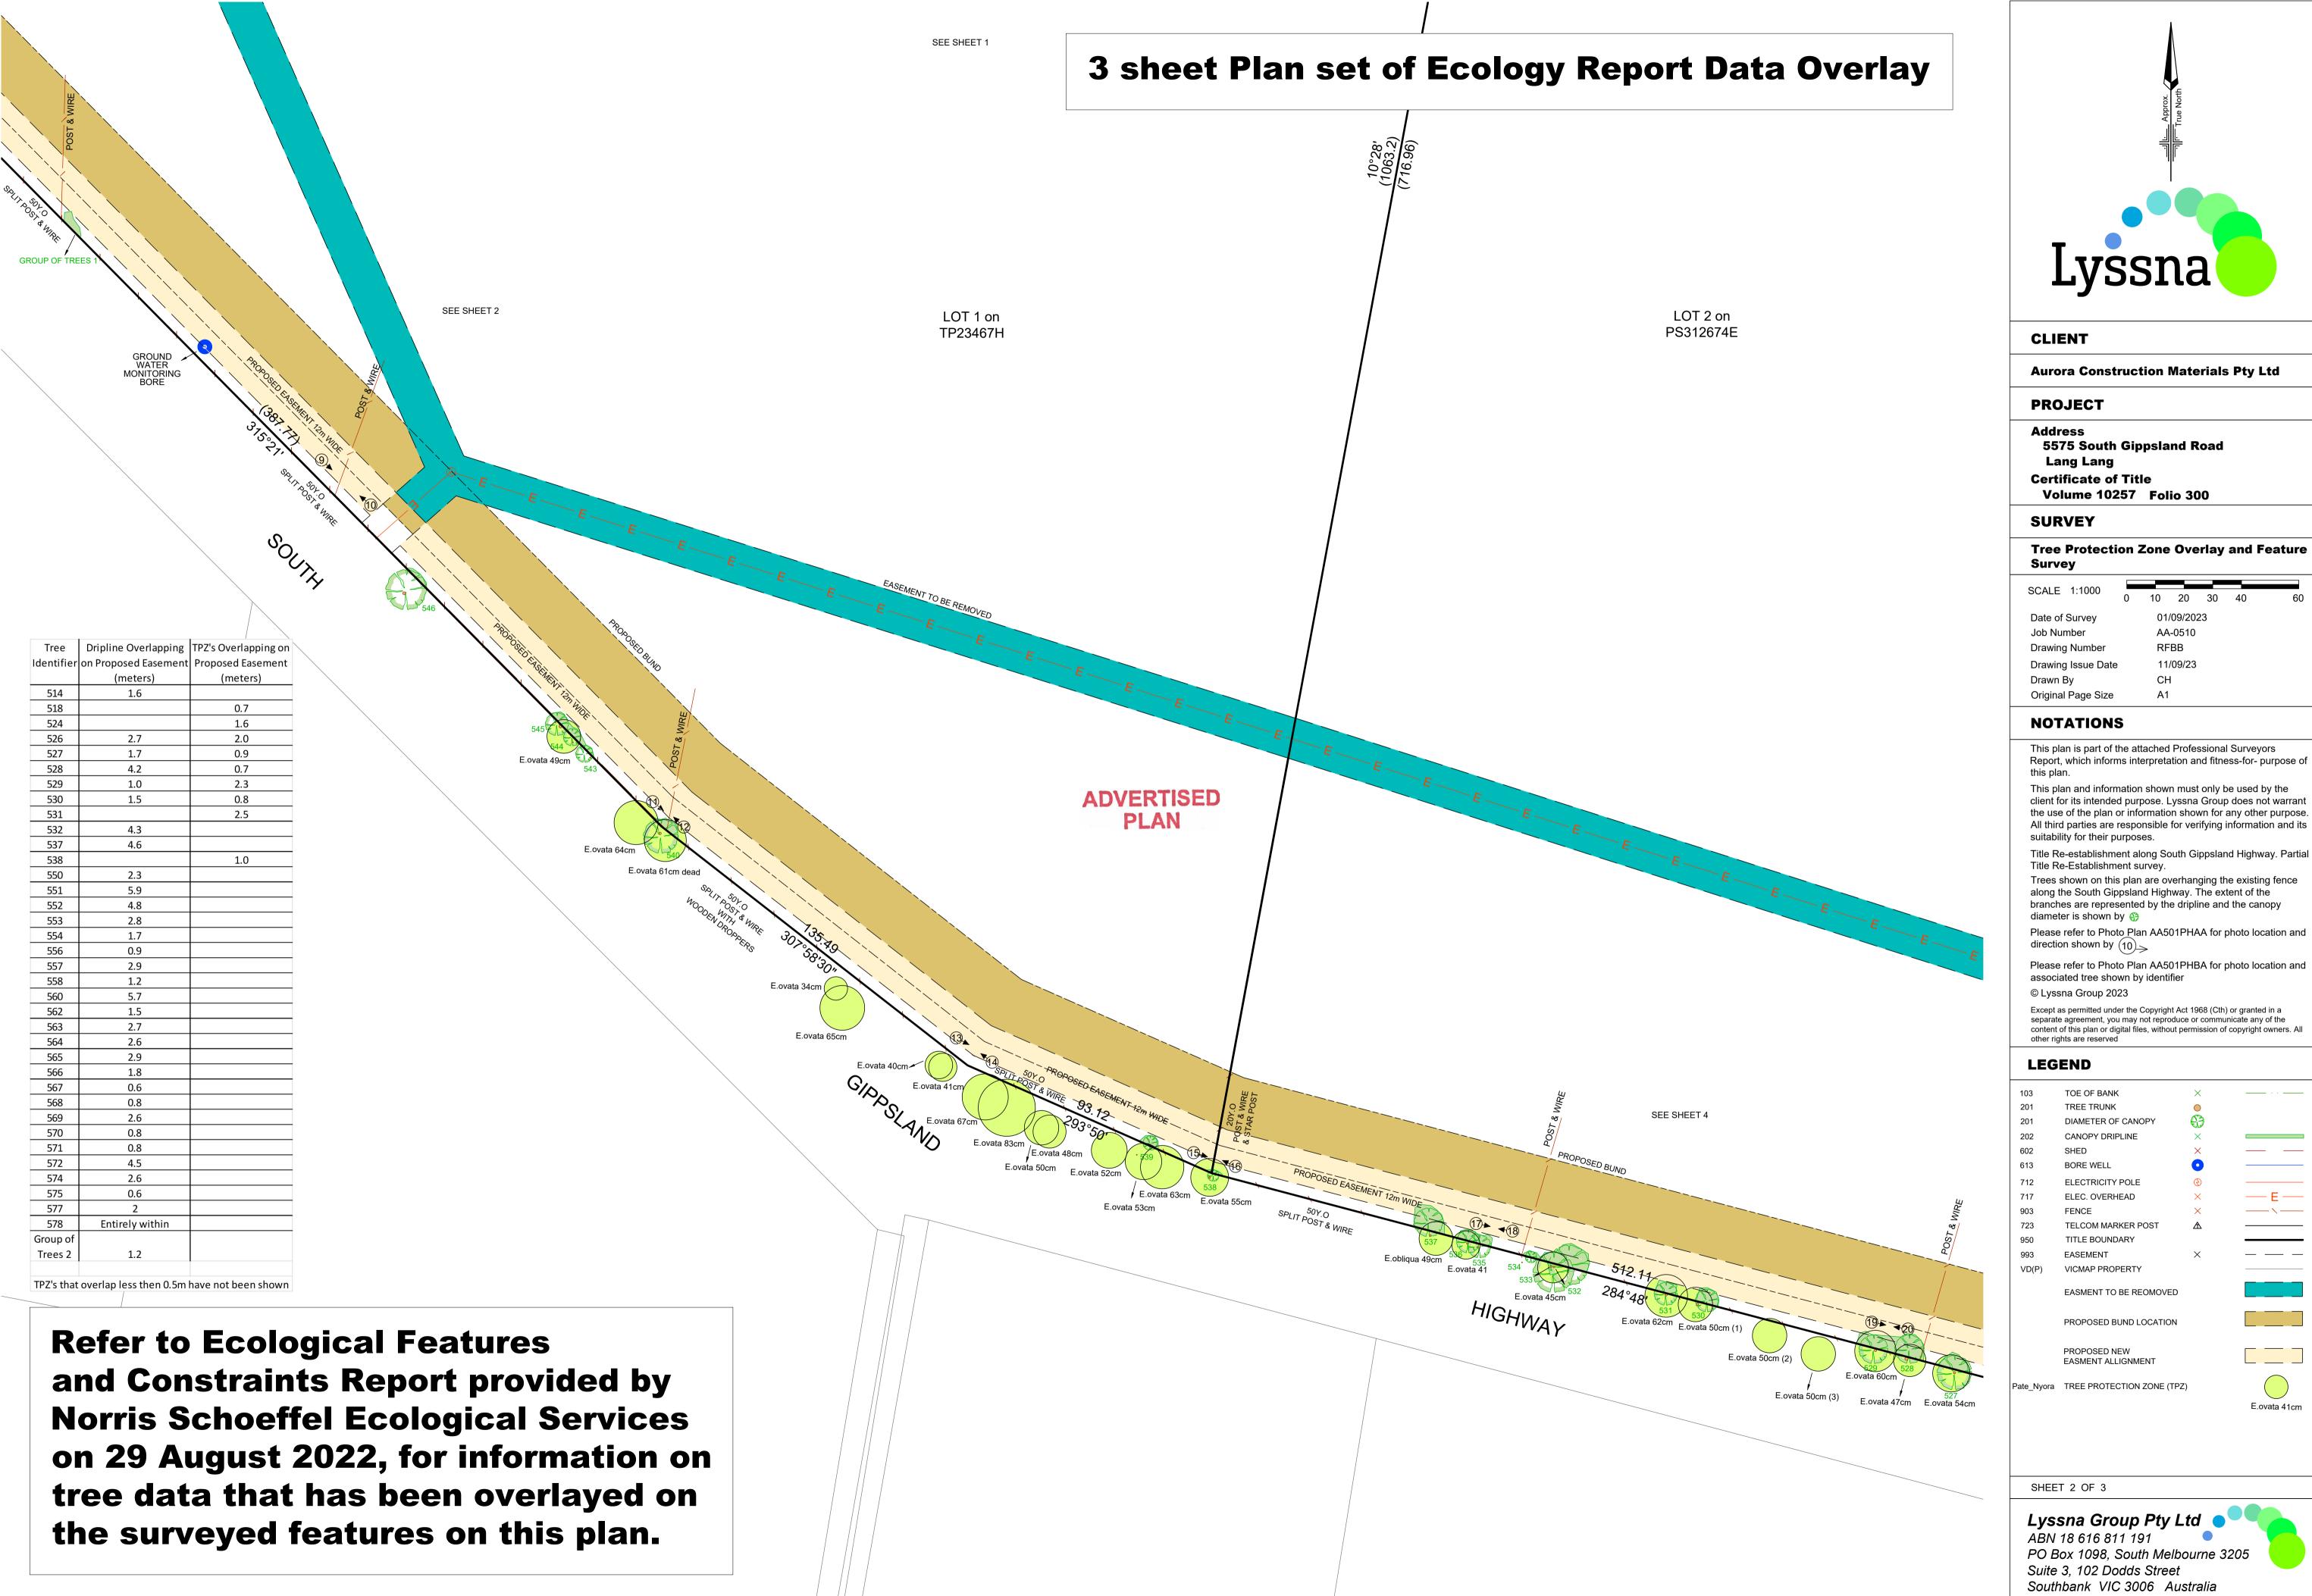

#### **SURVEY**

Tree Protection Zone Overlay and Feature Survey

|                | SCALE    | 1:1000     | 0       | 10   | 20     | 30 | 40 | 60 |
|----------------|----------|------------|---------|------|--------|----|----|----|
| Date of Survey |          |            |         | 01/0 | 09/202 | 3  |    |    |
| Job Number     |          |            | AA-0510 |      |        |    |    |    |
|                | Drawing  | Number     |         | RFE  | 3B     |    |    |    |
|                | Drawing  | Issue Date |         | 11/0 | 09/23  |    |    |    |
|                | Drawn E  | Зу         |         | СН   |        |    |    |    |
|                | Original | Page Size  |         | A1   |        |    |    |    |
|                |          |            |         |      |        |    |    |    |

Title Re-establishment along South Gippsland Highway. Partial Title Re-Establishment survey.

Trees shown on this plan are overhanging the existing fence along the South Gippsland Highway. The extent of the branches are represented by the dripline and the canopy diameter is shown by

direction shown by 10 Please refer to Photo Plan AA501PHBA for photo location and

Please refer to Photo Plan AA501PHAA for photo location and

associated tree shown by identifier 506
© Lyssna Group 2023

Except as permitted under the Copyright Act 1968 (Cth) or granted in a separate agreement, you may not reproduce or communicate any of the content of this plan or digital files, without permission of copyright owners other rights are reserved

# LEGEND

| LEG        | END                                |          |       |  |
|------------|------------------------------------|----------|-------|--|
| 103        | TOE OF BANK                        | ×        |       |  |
| 201        | TREE TRUNK                         |          |       |  |
| 201        | DIAMETER OF CANOPY                 | $\Theta$ |       |  |
| 202        | CANOPY DRIPLINE                    | X        |       |  |
| 602        | SHED                               | ×        |       |  |
| 613        | BORE WELL                          | •        |       |  |
| 712        | ELECTRICITY POLE                   | <b>②</b> |       |  |
| 717        | ELEC. OVERHEAD                     | ×        | — E — |  |
| 903        | FENCE                              | ×        |       |  |
| 723        | TELCOM MARKER POST                 | A        |       |  |
| 950        | TITLE BOUNDARY                     |          |       |  |
| 993        | EASEMENT                           | ×        |       |  |
| VD(P)      | VICMAP PROPERTY                    |          |       |  |
|            | EASMENT TO BE REOMOVED             |          |       |  |
|            | PROPOSED BUND LOCATION             |          |       |  |
|            | PROPOSED NEW<br>EASMENT ALLIGNMENT |          |       |  |
| Pate_Nyora | TREE PROTECTION ZONE (TP           | Z)       |       |  |