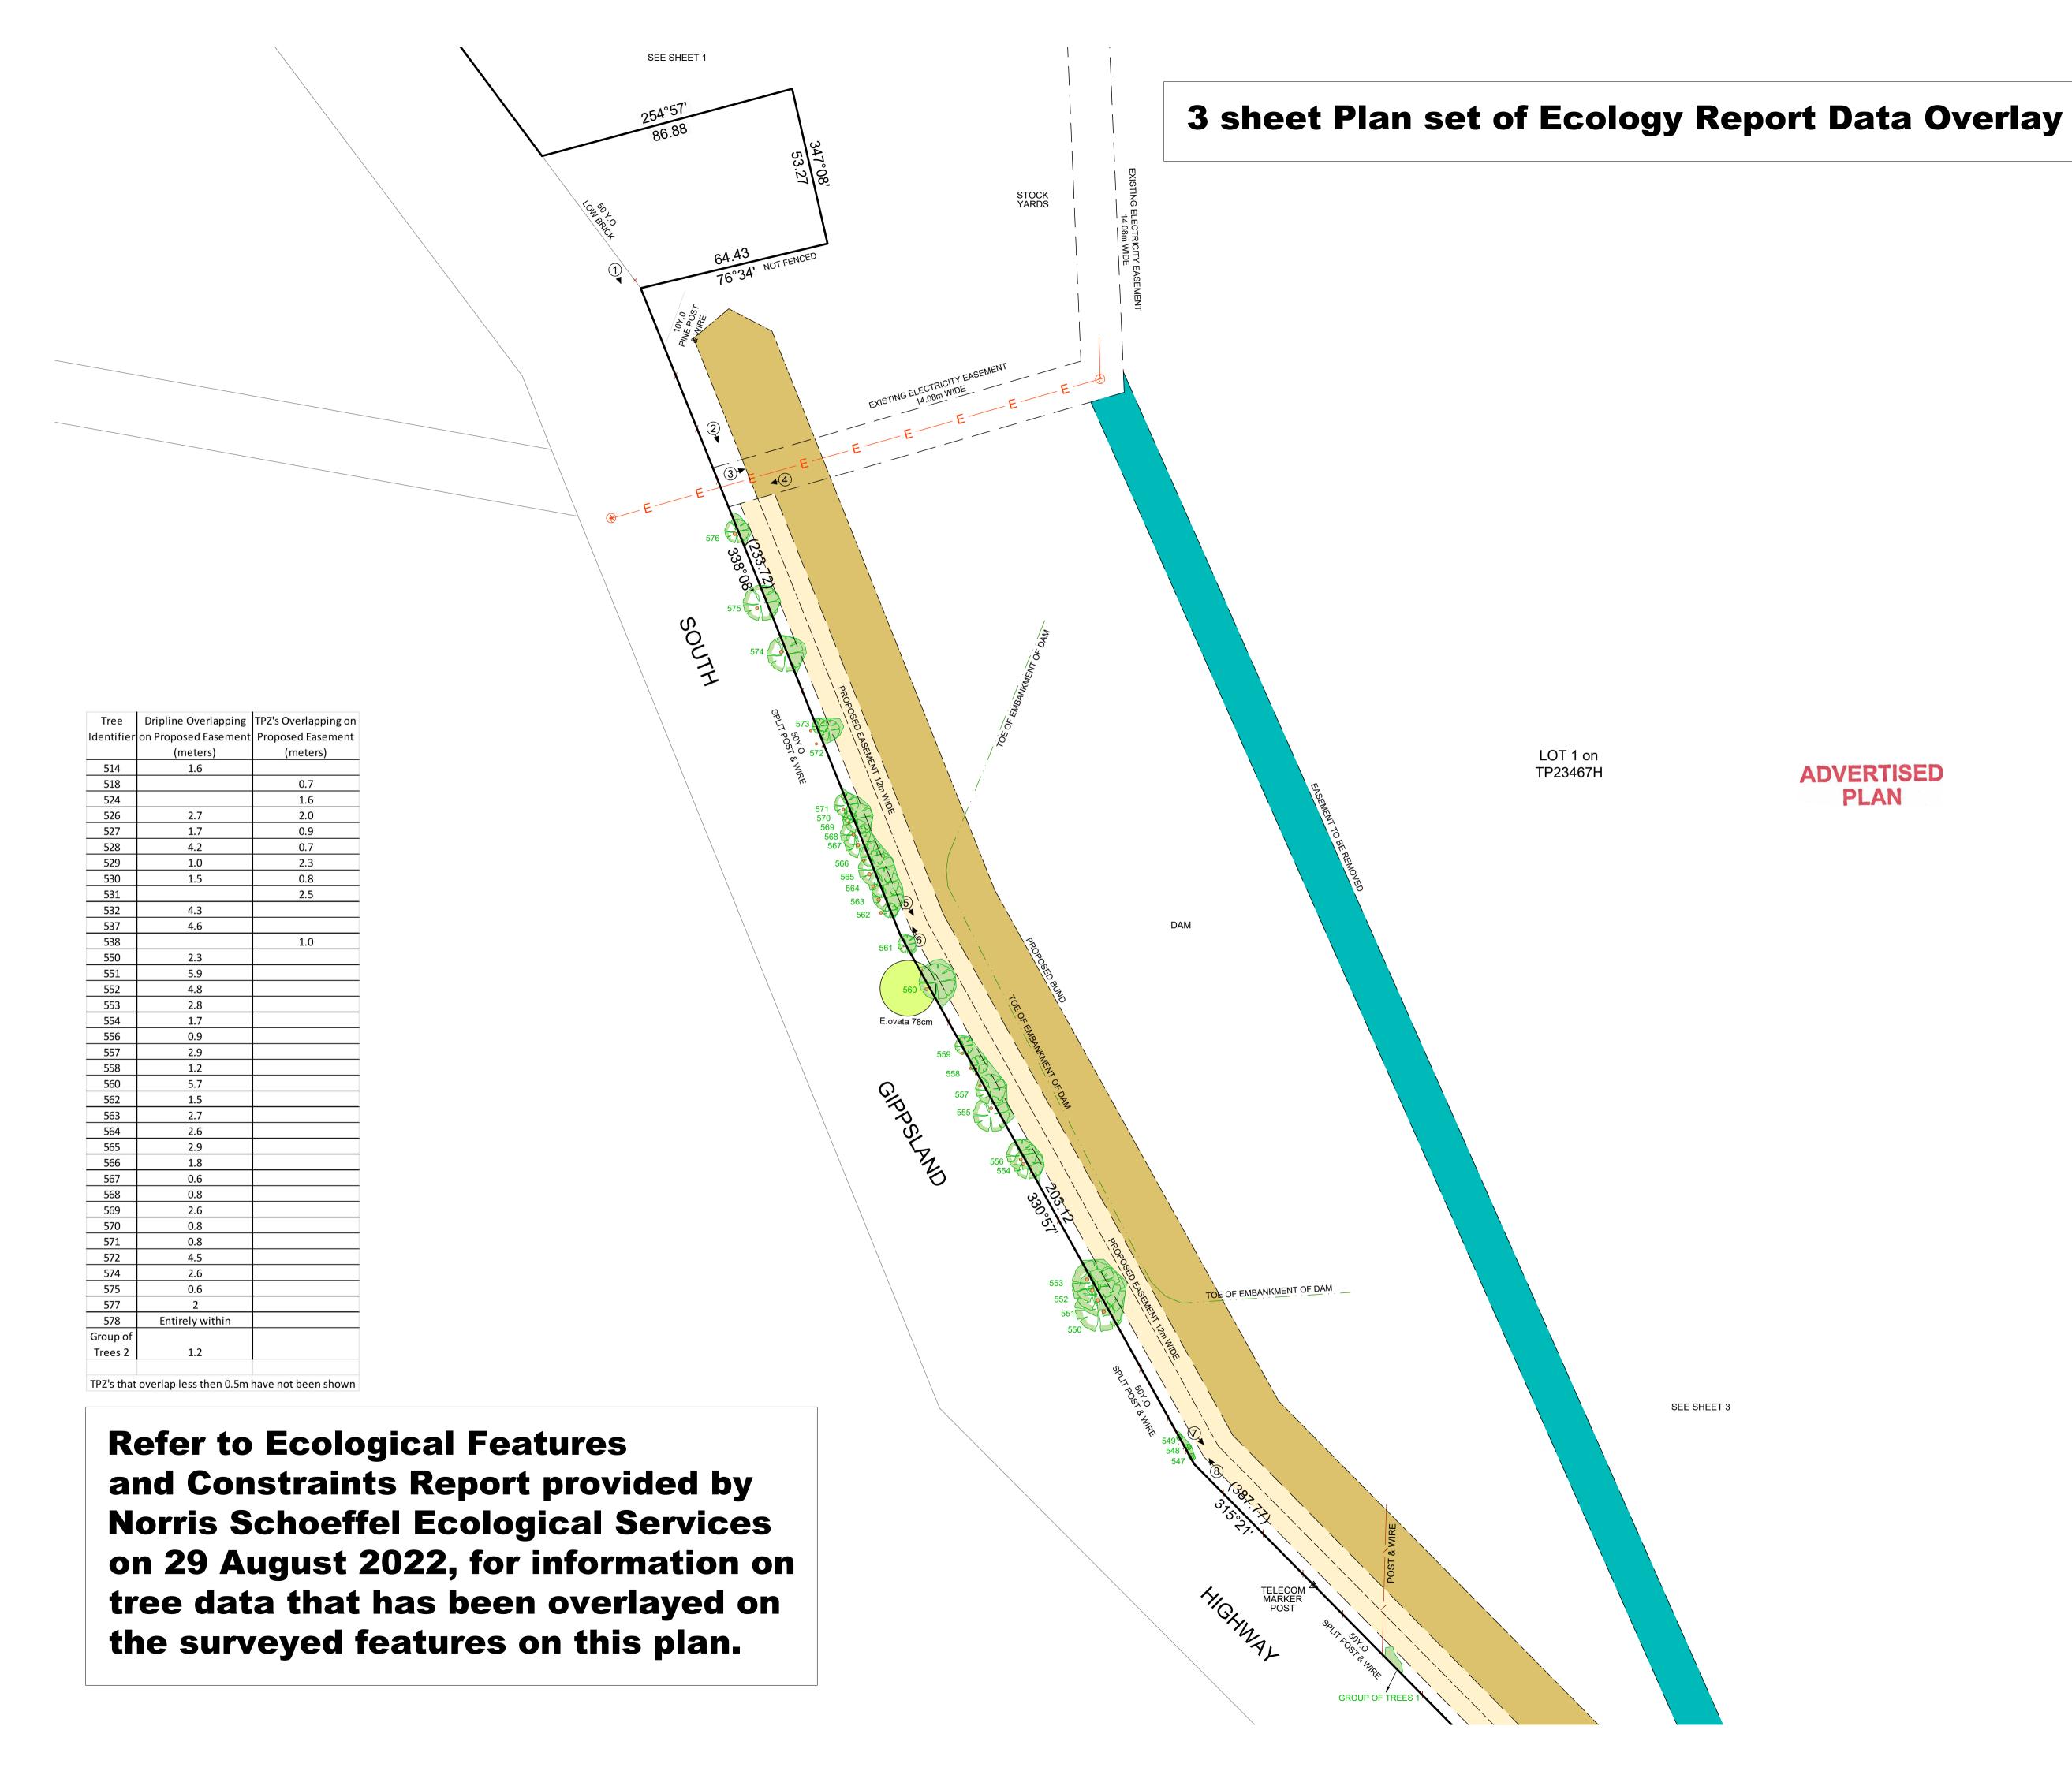

Title Re-establishment along South Gippsland Highway. Partial Title Re-Establishment survey.

Trees shown on this plan are overhanging the existing fence along the South Gippsland Highway. The extent of the branches are represented by the dripline and the canopy diameter is shown by

direction shown by 10 Please refer to Photo Plan AA501PHBA for photo location and

Please refer to Photo Plan AA501PHAA for photo location and

associated tree shown by identifier 506
© Lyssna Group 2023

Except as permitted under the Copyright Act 1968 (Cth) or granted in a separate agreement, you may not reproduce or communicate any of the content of this plan or digital files, without permission of copyright owners other rights are reserved

# LEGEND

| LEG        | END                                |          |       |  |
|------------|------------------------------------|----------|-------|--|
| 103        | TOE OF BANK                        | ×        |       |  |
| 201        | TREE TRUNK                         |          |       |  |
| 201        | DIAMETER OF CANOPY                 | $\Theta$ |       |  |
| 202        | CANOPY DRIPLINE                    | X        |       |  |
| 602        | SHED                               | ×        |       |  |
| 613        | BORE WELL                          | •        |       |  |
| 712        | ELECTRICITY POLE                   | <b>②</b> |       |  |
| 717        | ELEC. OVERHEAD                     | ×        | — E — |  |
| 903        | FENCE                              | ×        |       |  |
| 723        | TELCOM MARKER POST                 | A        |       |  |
| 950        | TITLE BOUNDARY                     |          |       |  |
| 993        | EASEMENT                           | ×        |       |  |
| VD(P)      | VICMAP PROPERTY                    |          |       |  |
|            | EASMENT TO BE REOMOVED             |          |       |  |
|            | PROPOSED BUND LOCATION             |          |       |  |
|            | PROPOSED NEW<br>EASMENT ALLIGNMENT |          |       |  |
| Pate_Nyora | TREE PROTECTION ZONE (TP           | Z)       |       |  |