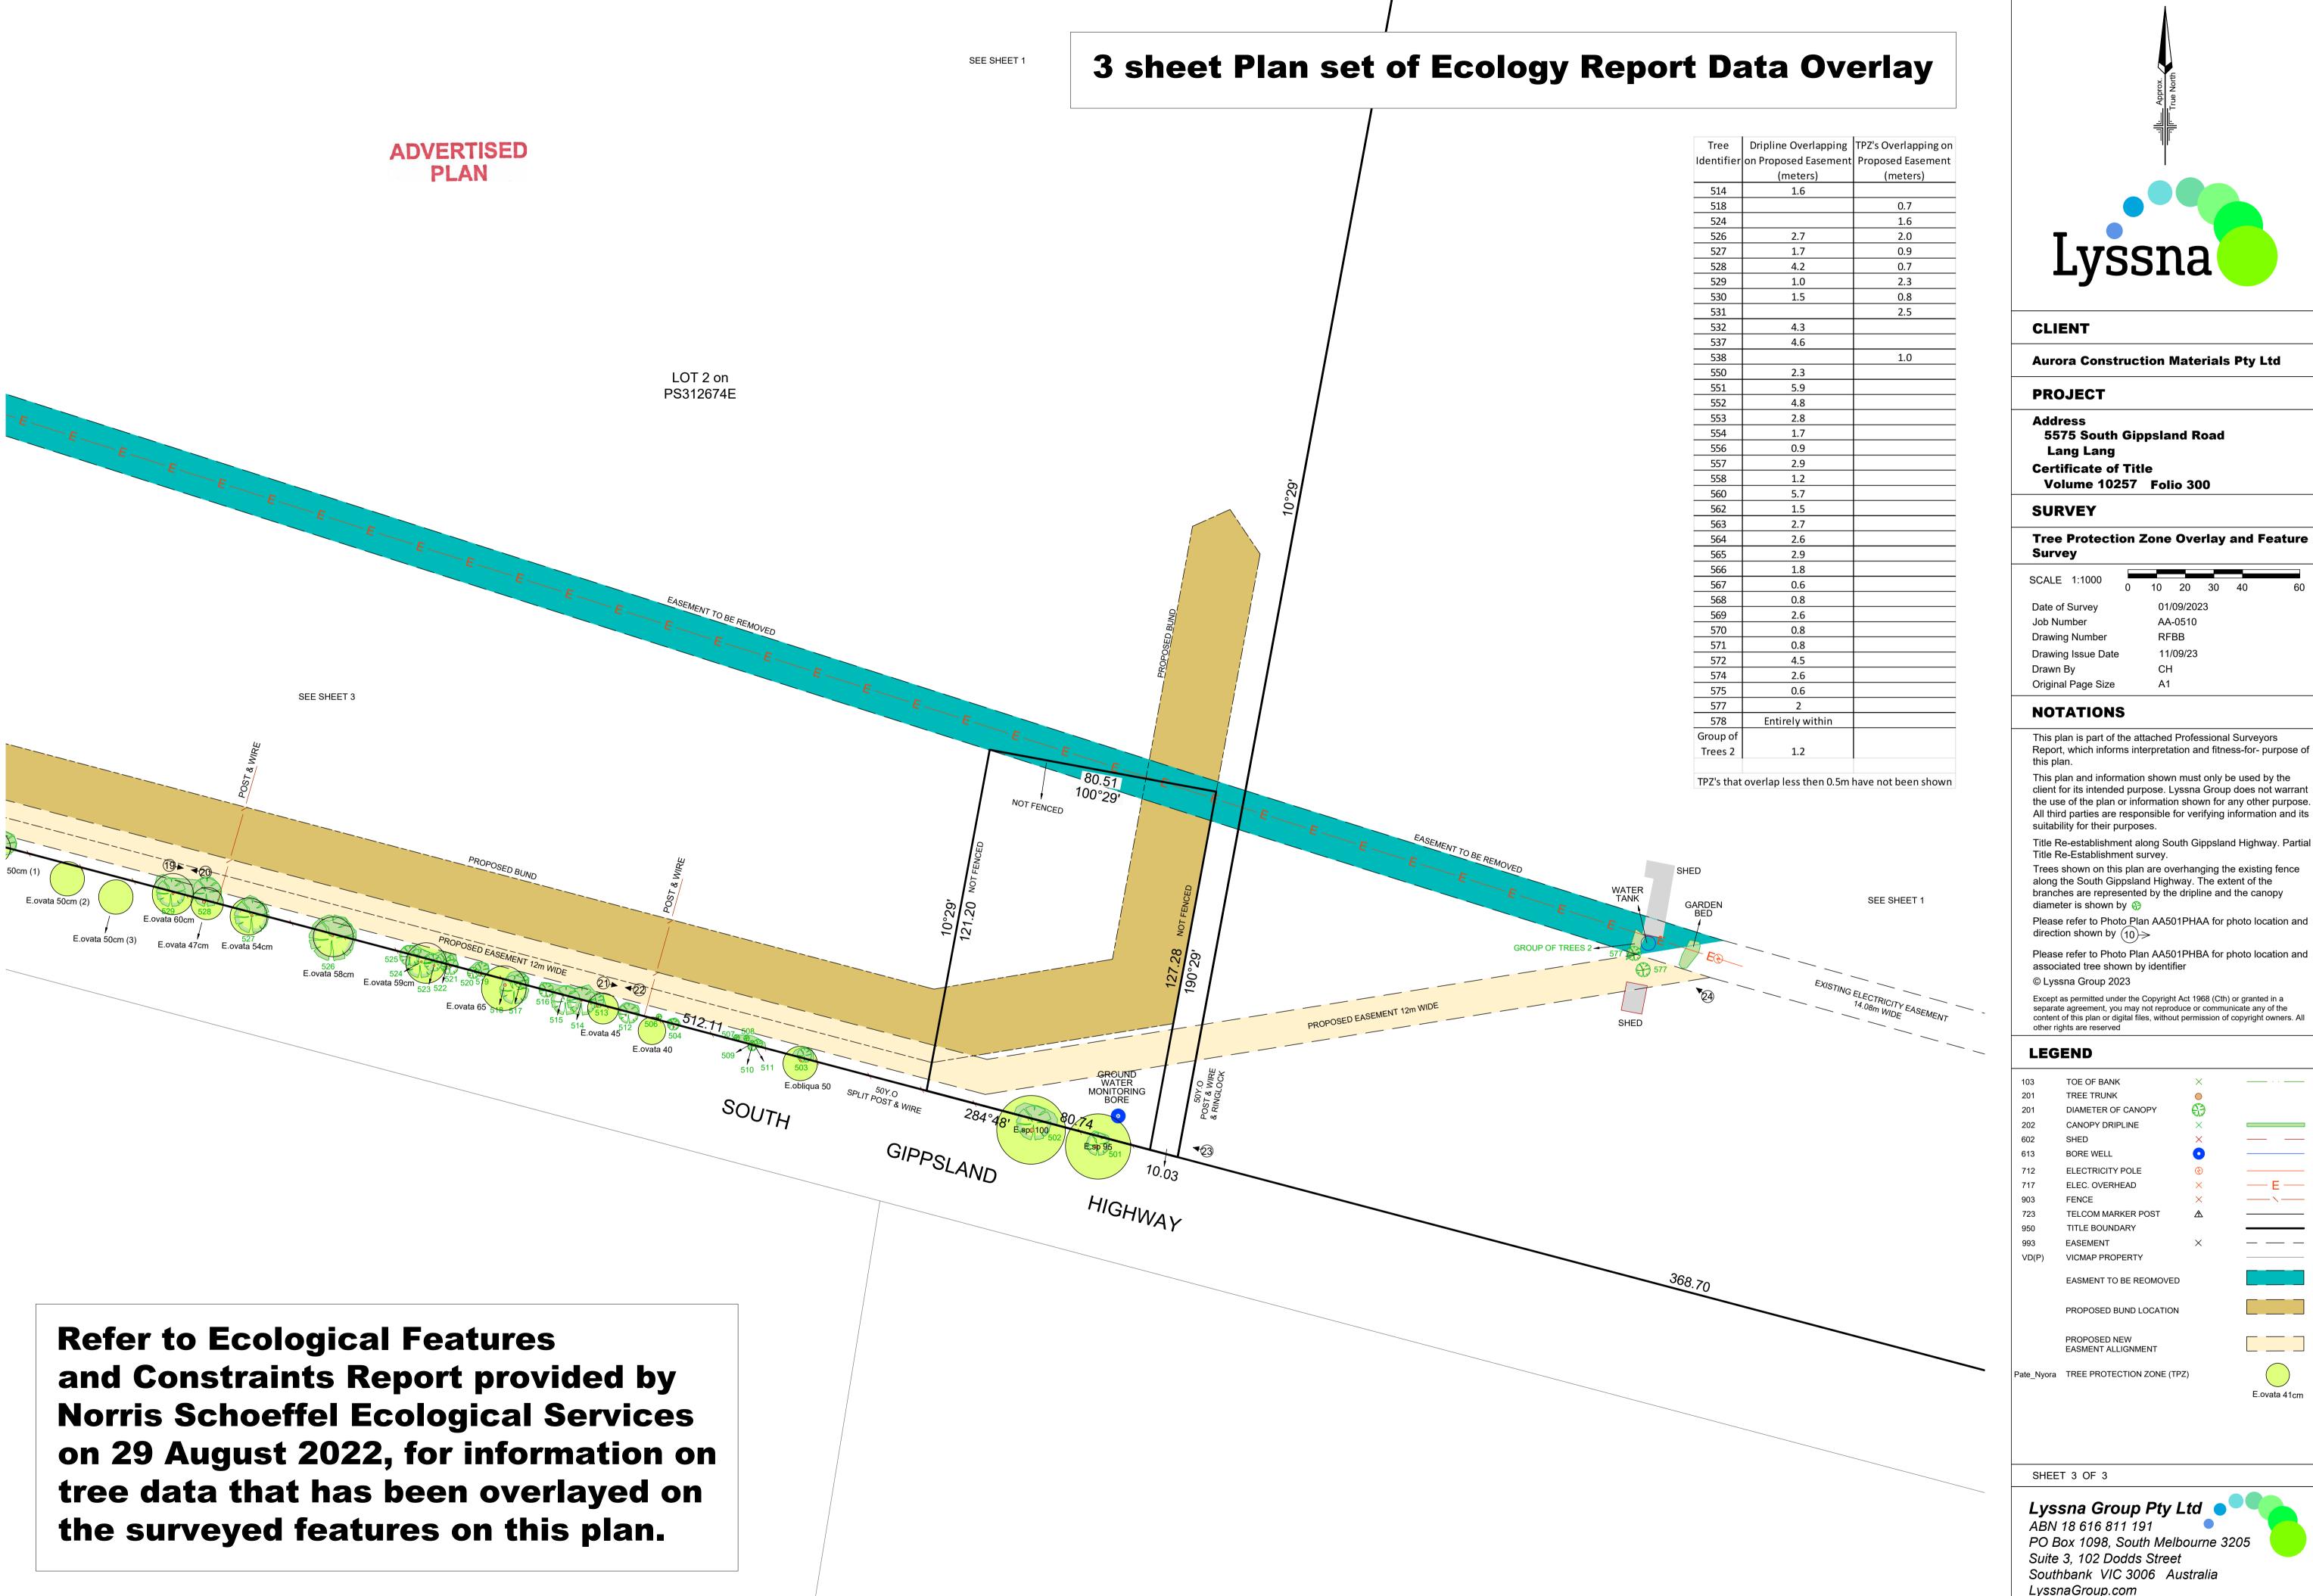

#### **SURVEY**

Tree Protection Zone Overlay and Feature Survey

|                | SCALE    | 1:1000     | 0       | 10   | 20     | 30 | 40 | 60 |
|----------------|----------|------------|---------|------|--------|----|----|----|
| Date of Survey |          |            |         | 01/0 | 09/202 | 3  |    |    |
| Job Number     |          |            | AA-0510 |      |        |    |    |    |
|                | Drawing  | Number     |         | RFE  | 3B     |    |    |    |
|                | Drawing  | Issue Date |         | 11/0 | 09/23  |    |    |    |
|                | Drawn E  | Зу         |         | СН   |        |    |    |    |
|                | Original | Page Size  |         | A1   |        |    |    |    |
|                |          |            |         |      |        |    |    |    |

Title Re-establishment along South Gippsland Highway. Partial Title Re-Establishment survey.

Trees shown on this plan are overhanging the existing fence along the South Gippsland Highway. The extent of the branches are represented by the dripline and the canopy diameter is shown by

direction shown by 10 Please refer to Photo Plan AA501PHBA for photo location and

Please refer to Photo Plan AA501PHAA for photo location and

associated tree shown by identifier 506
© Lyssna Group 2023

Except as permitted under the Copyright Act 1968 (Cth) or granted in a separate agreement, you may not reproduce or communicate any of the content of this plan or digital files, without permission of copyright owners other rights are reserved

| L |                                       |                                    |          |              |
|---|---------------------------------------|------------------------------------|----------|--------------|
|   | 103                                   | TOE OF BANK                        | ×        |              |
|   | 201                                   | TREE TRUNK                         |          |              |
|   | 201                                   | DIAMETER OF CANOPY                 | $\Theta$ |              |
|   | 202                                   | CANOPY DRIPLINE                    | ×        |              |
|   | 602                                   | SHED                               | X        |              |
|   | 613                                   | BORE WELL                          | •        |              |
|   | 712                                   | ELECTRICITY POLE                   | <b>②</b> |              |
|   | 717                                   | ELEC. OVERHEAD                     | ×        | — E —        |
|   | 903                                   | FENCE                              | X        |              |
|   | 723                                   | TELCOM MARKER POST                 | Δ        |              |
|   | 950                                   | TITLE BOUNDARY                     |          |              |
|   | 993                                   | EASEMENT                           | ×        |              |
|   | VD(P)                                 | VICMAP PROPERTY                    |          |              |
|   |                                       | EASMENT TO BE REOMOVED             |          |              |
|   |                                       | PROPOSED BUND LOCATION             |          |              |
|   |                                       | PROPOSED NEW<br>EASMENT ALLIGNMENT |          |              |
|   | Pate_Nyora TREE PROTECTION ZONE (TPZ) |                                    | )        |              |
| 1 |                                       |                                    |          | E ovata 41cm |