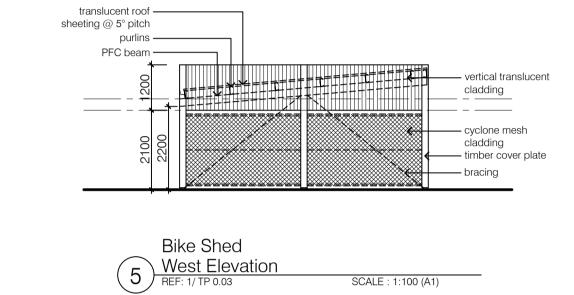

Bike Shed
Plan
REF: 1/A 0.04 SCALE: 1:100 (A1)

**ADVERTISED PLAN** 

This copied document to be made available for the sole purpose of enabling its consideration and review as part of a planning process under the Planning and Environment Act 1987. The document must not be used for any purpose which may breach any copyright