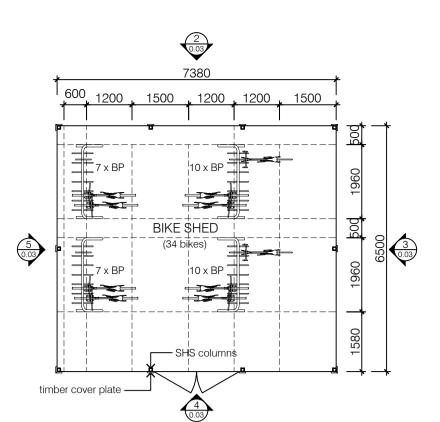

Bike Shed
Plan
REF: 1/A 0.04 SCALE: 1:100 (A1)

**ADVERTISED PLAN** 

This copied document to be made available for the sole purpose of enabling its consideration and review as part of a planning process under the Planning and Environment Act 1987. The document must not be used for any purpose which may breach any copyright

## ST CARLO BORROMEO

REV. DATE DRAWN AMENDMENT

CLIENT

TAGS LEGEND

BP - Bicycle Parking

CARPARK & LANDSCAPE WORKS 5-9 DRUMMOND STREET, GREENVALE VIC 3059

PROJECT