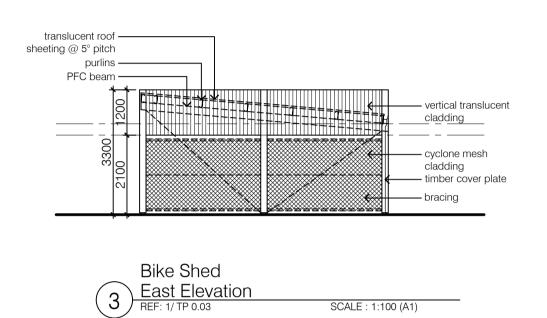

## ST CARLO BORROMEO

REV. DATE DRAWN AMENDMENT

CLIENT

TAGS LEGEND

BP - Bicycle Parking

CARPARK & LANDSCAPE WORKS 5-9 DRUMMOND STREET, GREENVALE VIC 3059

PROJECT

## TOWN PLANNING

STATUS

0129 PROJECT NO. REV

DRAWING NO.

TP 0.03 JULY 2023 DATE