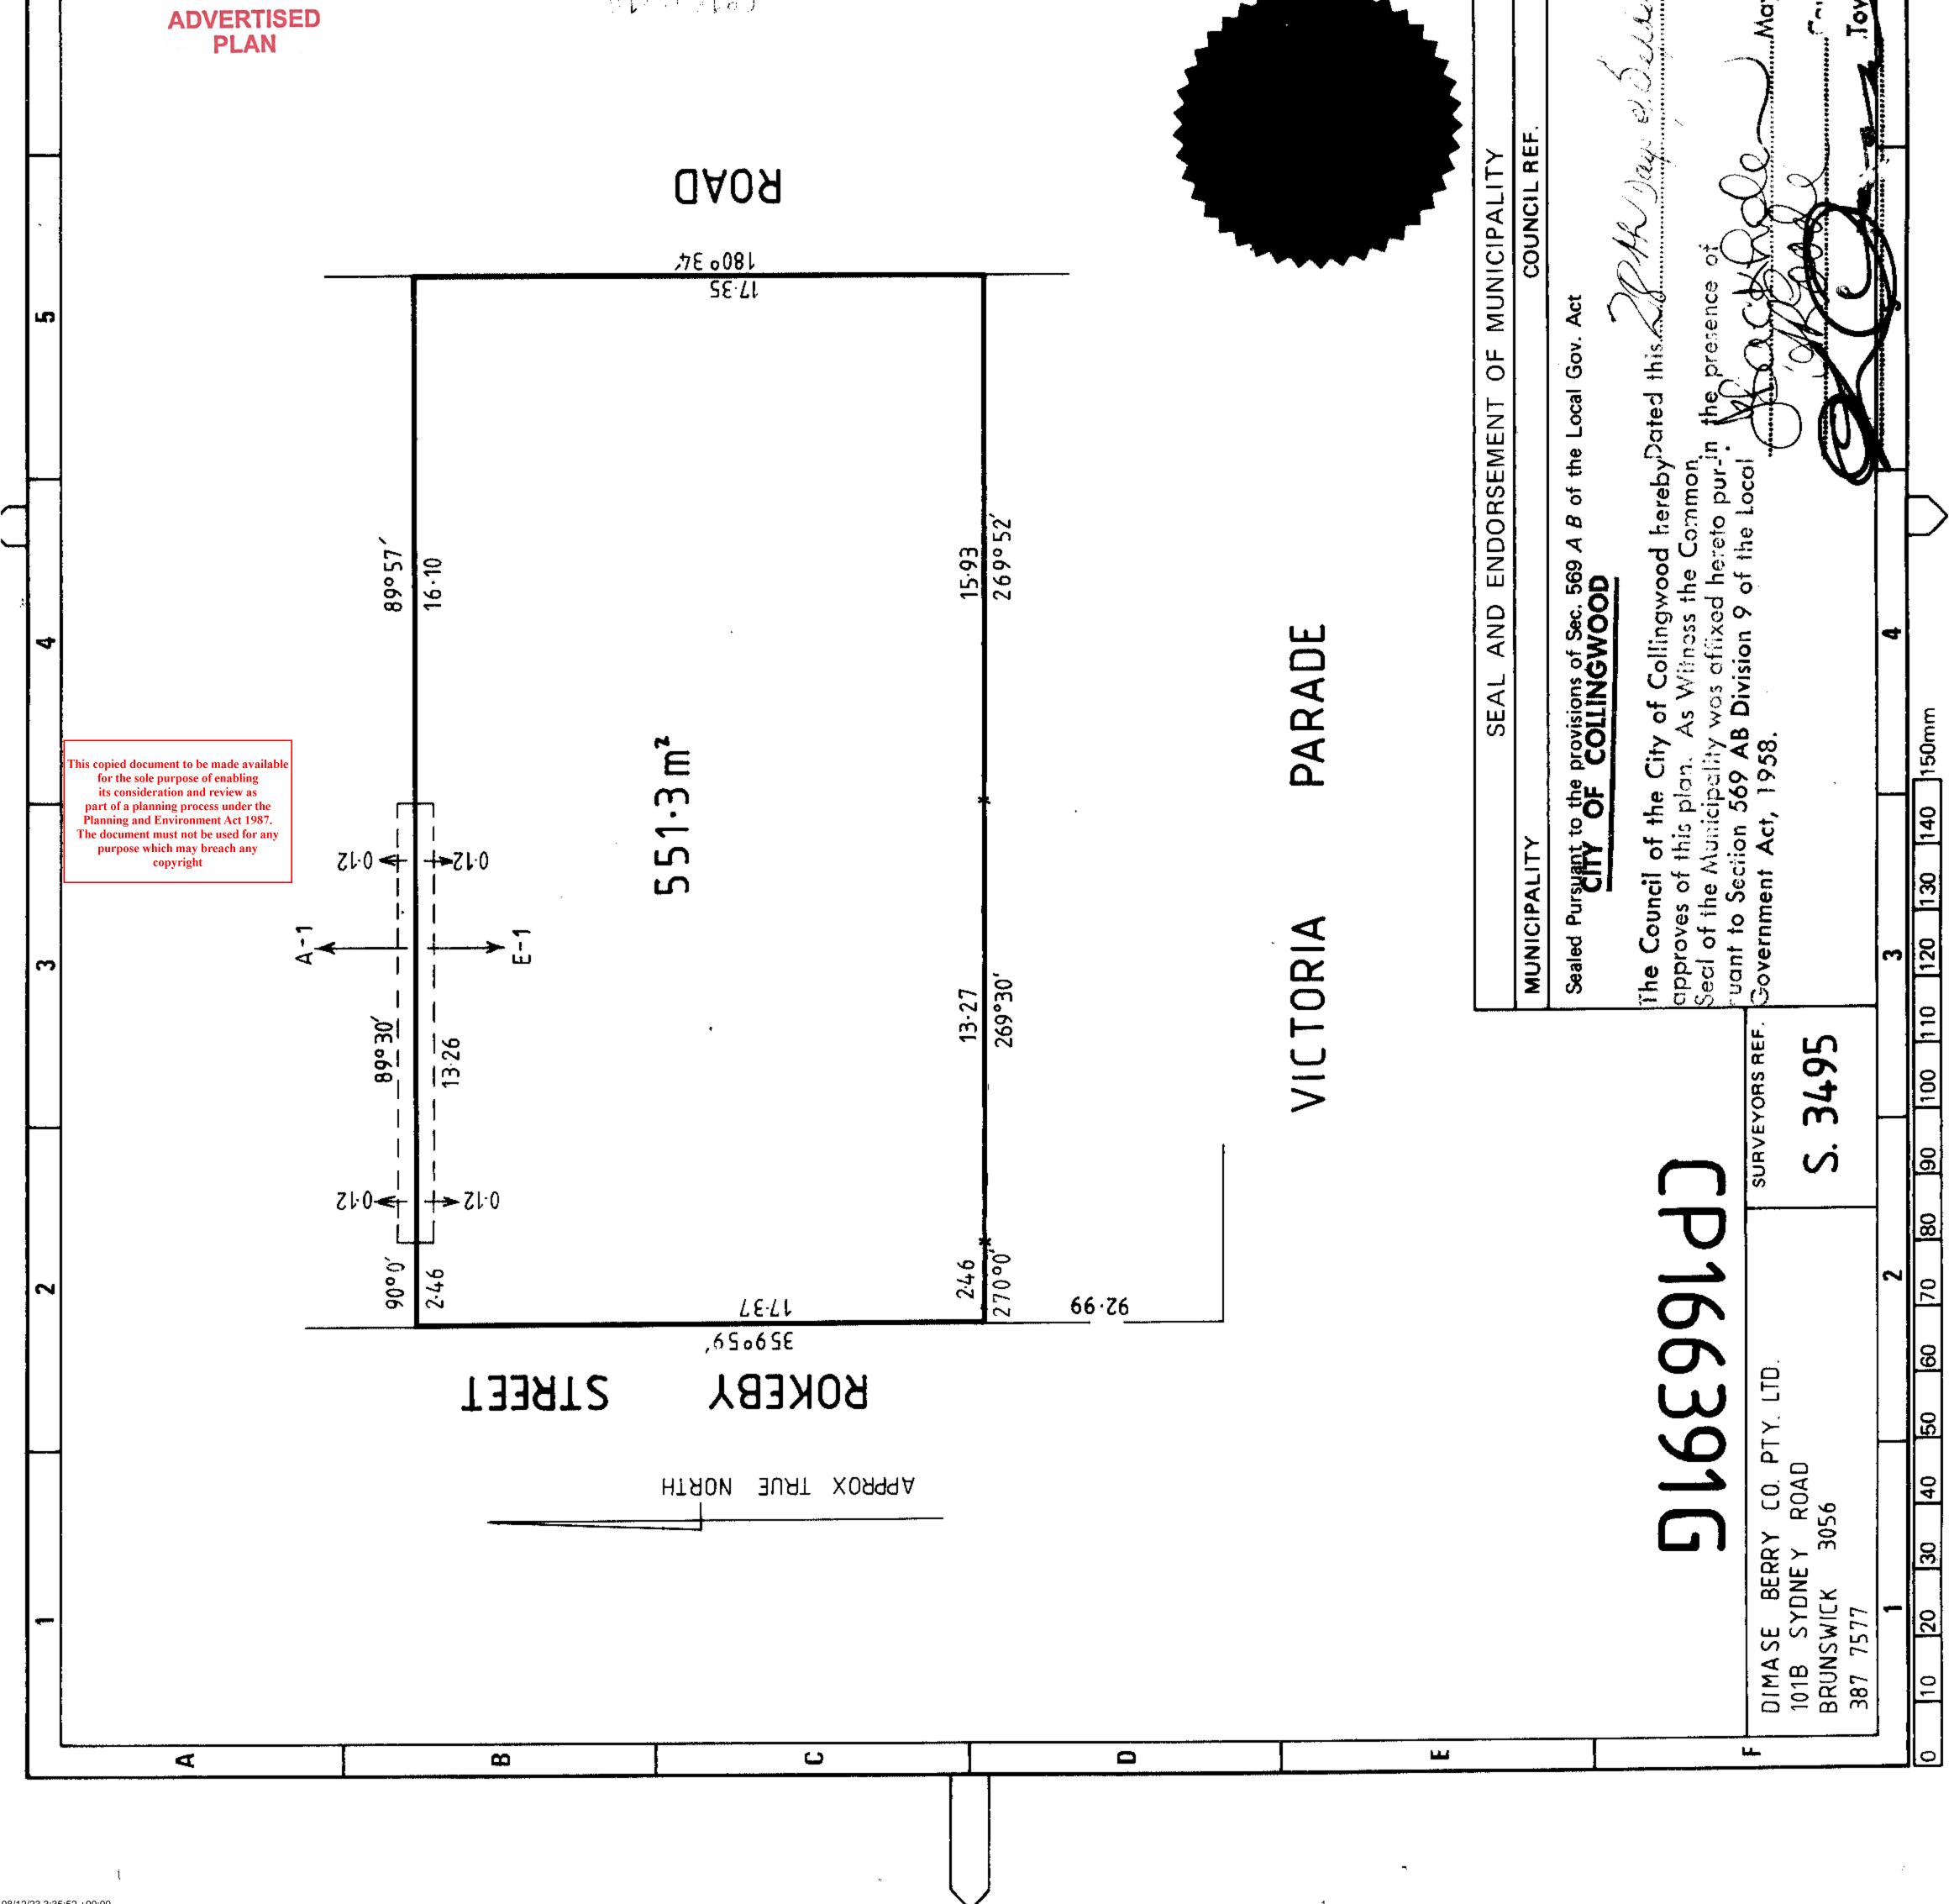

REGISTER SEARCH STATEMENT (Title Search) Transfer of Land Act 1958

VOLUME 09781 FOLIO 954

Security no : 124111143411X Produced 08/12/2023 02:30 PM

LAND DESCRIPTION

Land in Plan of Consolidation 166391G. PARENT TITLES : Volume 06417 Folio 346 Volume 06736 Folio 197 Volume 08442 Folio 492 Volume 08506 Folio 629 Created by instrument CP166391G 01/12/1987

DIAGRAM LOCATION

SEE TP234294L FOR FURTHER DETAILS AND BOUNDARIES

ACTIVITY IN THE LAST 125 DAYS

\_\_\_\_\_

| <                                                                      | <b>0</b>                                                              | <u>د</u>                     |                    | - <b>L</b> | <u>د</u>                                                                                                                                                                                                                                                                                                                                                                                                                                                                                                                                                                                                                               |
|------------------------------------------------------------------------|-----------------------------------------------------------------------|------------------------------|--------------------|------------|----------------------------------------------------------------------------------------------------------------------------------------------------------------------------------------------------------------------------------------------------------------------------------------------------------------------------------------------------------------------------------------------------------------------------------------------------------------------------------------------------------------------------------------------------------------------------------------------------------------------------------------|
| OFFICE USE ONLY<br>CP363391G<br>Pandations<br>Land Subject to Easement | A-1 - APPURTENANT PARTY WALL<br>EASEMENT<br>E-1 - PARTY WALL EASEMENT | N BY<br>been mac<br>ccords v | ↓   _\ \ \   > ↓ ↓ |            | SCALE     ORIGINAL       SCALE     SCALE       1     1       2     0       2     0       4     2       2     0       4     2       2     0       2     0       2     0       2     0       2     0       2     0       2     0       2     0       2     0       2     0       2     0       2     0       2     0       2     0       2     0       2     0       2     0       2     0       2     0       2     0       2     0       2     0       2     1       2     0       2     1       2     0       3     3       3     3       3     3       3     3       3     3       3     3       3     3       3     3       3     3 |
| 6                                                                      |                                                                       | 2 C ( ) ( )                  |                    |            | ayor<br>uncillor<br>b Clark                                                                                                                                                                                                                                                                                                                                                                                                                                                                                                                                                                                                            |