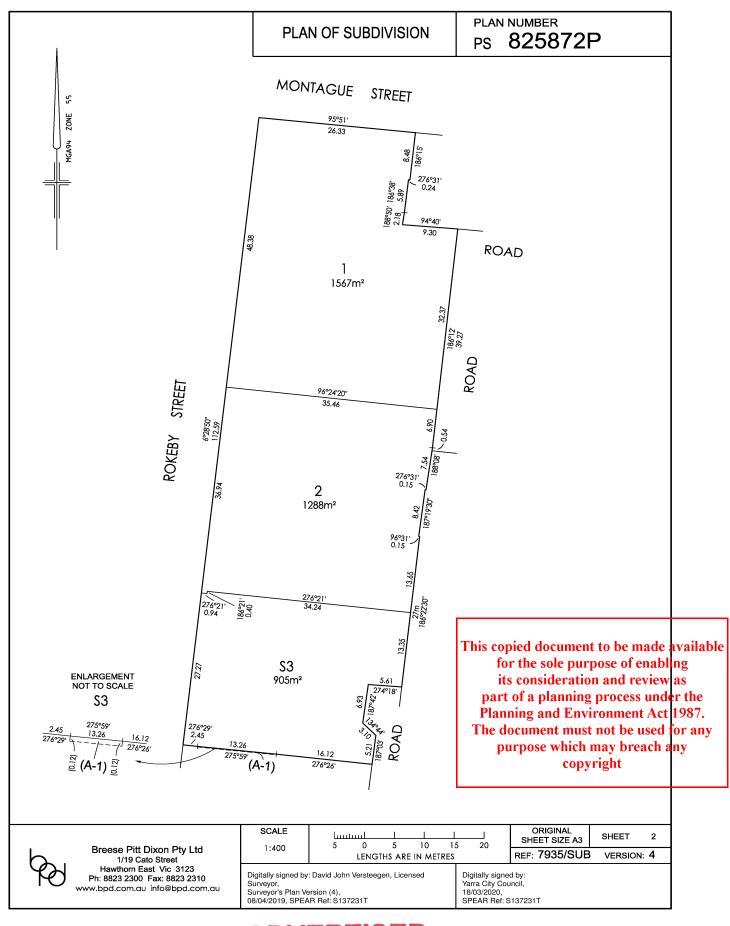

REGISTER SEARCH STATEMENT (Title Search) Transfer of Land Act 1958

VOLUME 12197 FOLIO 938

Security no : 124111142789Y Produced 08/12/2023 02:19 PM

LAND DESCRIPTION

Lot S3 on Plan of Subdivision 825872P. PARENT TITLE Volume 08920 Folio 730 Created by instrument PS825872P 01/04/2020

## DIAGRAM LOCATION

SEE PS825872P FOR FURTHER DETAILS AND BOUNDARIES

ACTIVITY IN THE LAST 125 DAYS

| NUMBER        |                       | STATUS     | DATE       |
|---------------|-----------------------|------------|------------|
| AX304849T (E) | DISCHARGE OF MORTGAGE | Registered | 28/09/2023 |
| AX304850K (E) | TRANSFER              | Registered | 28/09/2023 |
| AX304851H (E) | MORTGAGE              | Registered | 28/09/2023 |
| AX304852F (E) | MORTGAGE              | Registered | 28/09/2023 |

| PLAN OF SUBDIVISION                                                                                                                                                                                                                                                                  |                |                       |                                                                                                   |                                                                                                                 | LRS USE ONLY<br>EDITION 1         | PLAN NUMBER<br>PS <b>825</b>                                                                                          |                                |                      |
|--------------------------------------------------------------------------------------------------------------------------------------------------------------------------------------------------------------------------------------------------------------------------------------|----------------|-----------------------|---------------------------------------------------------------------------------------------------|-----------------------------------------------------------------------------------------------------------------|-----------------------------------|-----------------------------------------------------------------------------------------------------------------------|--------------------------------|----------------------|
| LOCATION OF LAND                                                                                                                                                                                                                                                                     |                |                       |                                                                                                   | Council Name: Yarra City Council                                                                                |                                   |                                                                                                                       |                                |                      |
| PARISH:                                                                                                                                                                                                                                                                              |                |                       |                                                                                                   | Council Reference Number: SC19/0021<br>Planning Permit Reference: SP19/0016<br>SPEAR Reference Number: S137231T |                                   |                                                                                                                       |                                |                      |
| TOWNSHIP:                                                                                                                                                                                                                                                                            |                |                       |                                                                                                   |                                                                                                                 |                                   | Certification                                                                                                         |                                |                      |
| SECTION:                                                                                                                                                                                                                                                                             |                |                       |                                                                                                   |                                                                                                                 |                                   | This plan is certified under secti                                                                                    | on 6 of the Subdivision Act 19 | 988                  |
| CROWN ALLO                                                                                                                                                                                                                                                                           | TMENT:         |                       |                                                                                                   |                                                                                                                 |                                   | Public Open Space                                                                                                     |                                |                      |
| CROWN PORT                                                                                                                                                                                                                                                                           | ION:           | 54 (PA                | RT)                                                                                               |                                                                                                                 |                                   | A requirement for public open space under section 18 of the Subdivision Act 1988<br>has not been made                 |                                |                      |
| TITLE REFERE                                                                                                                                                                                                                                                                         | NCES:          | VOL. 8                | 3920 FOL. 730                                                                                     |                                                                                                                 |                                   | Digitally signed by: Danielle Connell for Yarra City Council on 18/03/2020 Statement of Compliance issued: 18/03/2020 |                                |                      |
| LAST PLAN RE                                                                                                                                                                                                                                                                         | FERENCE:       | LAND                  | IN CP100769                                                                                       |                                                                                                                 |                                   |                                                                                                                       |                                |                      |
| POSTAL ADDR<br>(at time of subc                                                                                                                                                                                                                                                      |                |                       | ROKEBY STREE<br>NGWOOD 3066                                                                       | Т                                                                                                               |                                   |                                                                                                                       |                                |                      |
| MGA 94 CO-OI<br>(of approx. cen                                                                                                                                                                                                                                                      |                | E: 3;<br>N: 5;        |                                                                                                   | ie: 55<br>'Um: gdas                                                                                             | 94                                |                                                                                                                       |                                |                      |
|                                                                                                                                                                                                                                                                                      | ESTING OF      | ROA                   | 1                                                                                                 |                                                                                                                 |                                   |                                                                                                                       | NOTATIONS                      |                      |
| ID<br>NIL                                                                                                                                                                                                                                                                            | ENTIFIER       |                       |                                                                                                   | /BODY/PE                                                                                                        | RSON                              | FURTHER PURPOSE OF PLAN                                                                                               | 4:                             |                      |
|                                                                                                                                                                                                                                                                                      |                |                       |                                                                                                   |                                                                                                                 |                                   | TO REMOVE ALL EASEMEN                                                                                                 | TS SHOWN OVER THE L            | AND MARKED (E-1)     |
|                                                                                                                                                                                                                                                                                      |                |                       |                                                                                                   |                                                                                                                 |                                   | ON CP100769                                                                                                           |                                |                      |
|                                                                                                                                                                                                                                                                                      |                |                       |                                                                                                   |                                                                                                                 |                                   | GROUNDS FOR REMOVAL:<br>PLANNING PERMIT No                                                                            |                                |                      |
|                                                                                                                                                                                                                                                                                      | -              |                       | TIONS                                                                                             |                                                                                                                 |                                   | -                                                                                                                     |                                |                      |
|                                                                                                                                                                                                                                                                                      | TION DOES NOT  |                       |                                                                                                   |                                                                                                                 |                                   | -                                                                                                                     |                                |                      |
|                                                                                                                                                                                                                                                                                      | HAS BEEN CONNI |                       |                                                                                                   |                                                                                                                 | A 11KA DM 222                     |                                                                                                                       |                                |                      |
| THIS SOLVET I                                                                                                                                                                                                                                                                        |                | LUILD                 | TO PERMANENT                                                                                      |                                                                                                                 | 0.01104 P M 000                   |                                                                                                                       |                                |                      |
| LAND NOT IN PROCLAIMED SURVEY AREA<br><b>STAGING</b><br>THIS IS A STAGED SUBDIVISION<br>PLANNING PERMIT NO.                                                                                                                                                                          |                |                       |                                                                                                   |                                                                                                                 |                                   |                                                                                                                       |                                |                      |
| ESTATE: AREA: 3760m <sup>2</sup>                                                                                                                                                                                                                                                     |                |                       | No. OF LOTS: 3                                                                                    | MELWAY:                                                                                                         | 44:C:6                            |                                                                                                                       |                                |                      |
|                                                                                                                                                                                                                                                                                      |                |                       |                                                                                                   | EA                                                                                                              | SEMENT IN                         | FORMATION                                                                                                             |                                |                      |
|                                                                                                                                                                                                                                                                                      | SECT           | FION 12               | (2) OF THE SUBE                                                                                   |                                                                                                                 | CT 1988 APPLI                     | ES TO THE LAND AND LOTS I                                                                                             | N THIS PLAN                    |                      |
|                                                                                                                                                                                                                                                                                      | LEGEND:        | A -                   | APPURTENANT                                                                                       | E -                                                                                                             | ENCUMBERING                       | EASEMENT R - ENCU                                                                                                     | MBERING EASEMENT (RO           | OAD)                 |
| EASEMENT<br>REFERENCE                                                                                                                                                                                                                                                                |                | PUR                   | POSE                                                                                              |                                                                                                                 | WIDTH<br>(METRES)                 | ORIGIN                                                                                                                |                                | ENEFITED<br>AVOUR OF |
| (A-1)                                                                                                                                                                                                                                                                                | PARTY WALL     |                       |                                                                                                   |                                                                                                                 | SEE PLAN                          | LP13283                                                                                                               | LOTS ON LP13283                |                      |
| This copied document to be made available<br>for the sole purpose of enabling<br>its consideration and review as<br>part of a planning process under the<br>Planning and Environment Act 1987.<br>The document must not be used for any<br>purpose which may breach any<br>copyright |                |                       |                                                                                                   |                                                                                                                 |                                   |                                                                                                                       |                                |                      |
| 1/19 Cato Street<br>Hawthorn East Vic 3123<br>Ph: 8823 2300 Fax: 8823 2310<br>www.bpd.com.au info@bpd.com.au<br>Surv                                                                                                                                                                 |                | REF: 7                | 935/SUB                                                                                           | VERSION: 4                                                                                                      | ORIGINAL SHEET<br>SIZE A3         | SHEET 1 OF 2 SHEETS                                                                                                   |                                |                      |
|                                                                                                                                                                                                                                                                                      |                | Surveyor,<br>Surveyor | Digitally signed by: David John Versteegen, Licensed<br>Surveyor,<br>Surveyor's Plan Version (4), |                                                                                                                 | PLAN REGISTERED<br>TIME: 11:41 am | DATE: 01/04/20                                                                                                        |                                |                      |
| CHECKED DMc DATE: 08/04/19 08/04/2019, SPEAR Ref: S1                                                                                                                                                                                                                                 |                |                       |                                                                                                   | 9, SPEAR Ref: S                                                                                                 | 137231T                           | Assistant Registrar of                                                                                                | lities                         |                      |