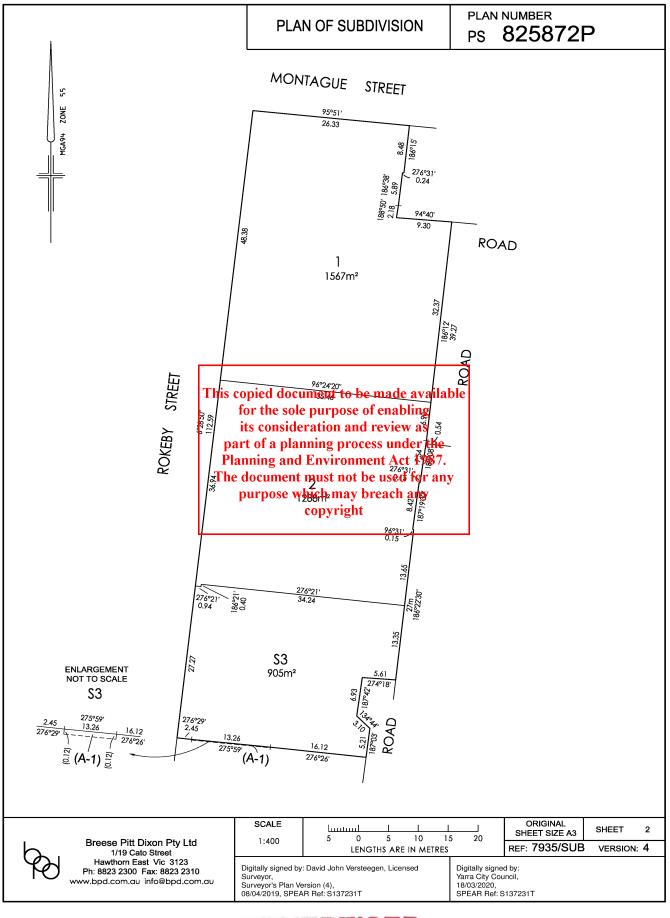

| PLAN OF SUBDIVISION                                            |                      |                |                 |                        | N                                                | LRS USE ONLY<br>EDITION 1                                                                                                                           | PLAN NUMBE                                                                                            | <sup>к</sup><br>5872Р             |                   |
|----------------------------------------------------------------|----------------------|----------------|-----------------|------------------------|--------------------------------------------------|-----------------------------------------------------------------------------------------------------------------------------------------------------|-------------------------------------------------------------------------------------------------------|-----------------------------------|-------------------|
|                                                                |                      |                |                 |                        |                                                  |                                                                                                                                                     |                                                                                                       |                                   |                   |
| LOCATION C<br>PARISH:                                          | OF LAND<br>JIKA JIKA |                |                 |                        |                                                  | Council Name: Yarra City Council<br>Council Reference Number: SC19/0021<br>Planning Permit Reference: SP19/0016<br>SPEAR Reference Number: S137231T |                                                                                                       |                                   |                   |
| TOWNSHIP:                                                      |                      |                |                 |                        |                                                  |                                                                                                                                                     | Certification                                                                                         |                                   |                   |
| SECTION:                                                       |                      |                |                 |                        |                                                  |                                                                                                                                                     | This plan is certified under sec                                                                      | tion 6 of the Subdivision Act     | 1988              |
| CROWN ALLOTM                                                   | ENT:                 |                |                 |                        |                                                  |                                                                                                                                                     | Public Open Space                                                                                     |                                   |                   |
| CROWN PORTION                                                  |                      | 54 (PA         | ART)            |                        |                                                  |                                                                                                                                                     | A requirement for public open space under section 18 of the Subdivision Act 1988<br>has not been made |                                   |                   |
|                                                                |                      |                |                 | 700                    |                                                  |                                                                                                                                                     | Digitally signed by: Danielle Connell for Yarra City Council on 18/03/2020                            |                                   |                   |
| TITLE REFERENC                                                 | 223.                 | VOL. C         | 3920 FC         | L. 730                 |                                                  |                                                                                                                                                     | Statement of Compliance issued: 18/03/2020                                                            |                                   |                   |
| LAST PLAN REFE                                                 | ERENCE:              | LAND           | IN CP10         | 0769                   |                                                  |                                                                                                                                                     |                                                                                                       |                                   |                   |
| POSTAL ADDRES<br>(at time of subdivi                           |                      |                | ROKEB'          | Y STREE<br>DD 3066     | Г                                                |                                                                                                                                                     |                                                                                                       |                                   |                   |
| MGA 94 CO-ORD<br>(of approx. centre                            |                      | E: 3:<br>N: 5: | 22900<br>813610 | ZON<br>DAT             | E: 55<br>UM: GDA9                                | 94                                                                                                                                                  |                                                                                                       |                                   |                   |
|                                                                | STING OF             | ROA            |                 |                        |                                                  |                                                                                                                                                     |                                                                                                       | NOTATIONS                         |                   |
| IDEN<br>NIL                                                    | ITIFIER              |                |                 | COUNCIL                | BODY/PE                                          | RSON                                                                                                                                                | FURTHER PURPOSE OF PLA                                                                                | N:                                |                   |
|                                                                |                      |                |                 | This                   | copied                                           | document                                                                                                                                            | TO REMOVE ALL EASEME<br>EN DE 1978 de availa                                                          | NTS SHOWN OVER THE                | LAND MARKED (E-1) |
|                                                                |                      |                |                 |                        | for th                                           | e sole purj                                                                                                                                         | 68040055798BEMPYAL:                                                                                   |                                   |                   |
|                                                                | l                    | ΝΟΤΑ           | TIONS           |                        |                                                  |                                                                                                                                                     | n PLANNING PERMITANO                                                                                  |                                   |                   |
|                                                                | ON DOES NOT          | APPLY          |                 | -                      |                                                  |                                                                                                                                                     | process under the                                                                                     |                                   |                   |
| SURVEY: THIS PL                                                |                      |                |                 |                        |                                                  |                                                                                                                                                     | ronment Act 1987.                                                                                     |                                   |                   |
| THIS SURVEY HAS                                                | S BEEN CONN          | ECTED          | TO PER          | MANENT                 |                                                  |                                                                                                                                                     | not be used for an                                                                                    | У                                 |                   |
| LAND NOT IN PRO                                                | OCLAIMED SUI         | RVEY A         | REA             |                        | purpo                                            |                                                                                                                                                     | nay breach any                                                                                        |                                   |                   |
| STAGING<br>THIS IS A STAGED SUBDIVISION<br>PLANNING PERMIT No. |                      |                |                 |                        |                                                  | ngnt                                                                                                                                                |                                                                                                       |                                   |                   |
|                                                                | EST                  | ATE:           |                 |                        | AF                                               | REA: 3760m <sup>2</sup>                                                                                                                             | No. OF LOTS: 3                                                                                        | MELWAY                            | <b>/:</b> 44:C:6  |
|                                                                |                      |                |                 |                        | EAS                                              | SEMENT IN                                                                                                                                           | FORMATION                                                                                             |                                   |                   |
|                                                                | SEC                  | TION 12        | (2) OF T        | HE SUBC                | IVISION A                                        | CT 1988 APPLIE                                                                                                                                      | ES TO THE LAND AND LOTS                                                                               | IN THIS PLAN                      |                   |
|                                                                | LEGEND:              | A -            | APPUR           | FENANT                 | E -                                              | ENCUMBERING                                                                                                                                         | EASEMENT R - ENCL                                                                                     | IMBERING EASEMENT (F              | ROAD)             |
| EASEMENT<br>REFERENCE                                          |                      | PUR            | POSE            |                        |                                                  | WIDTH<br>(METRES)                                                                                                                                   | ORIGIN                                                                                                | LAND BENEFITED<br>OR IN FAVOUR OF |                   |
| (A-1)                                                          | PARTY WALL           | -              |                 |                        |                                                  | SEE PLAN                                                                                                                                            | LP13283                                                                                               | LOTS ON LP13283                   |                   |
|                                                                |                      |                |                 |                        |                                                  |                                                                                                                                                     |                                                                                                       |                                   |                   |
|                                                                |                      |                |                 |                        |                                                  |                                                                                                                                                     |                                                                                                       |                                   |                   |
|                                                                |                      |                |                 |                        |                                                  |                                                                                                                                                     |                                                                                                       |                                   |                   |
|                                                                |                      |                |                 |                        |                                                  |                                                                                                                                                     |                                                                                                       |                                   |                   |
|                                                                |                      |                |                 |                        |                                                  |                                                                                                                                                     |                                                                                                       |                                   |                   |
|                                                                |                      |                |                 |                        |                                                  |                                                                                                                                                     |                                                                                                       |                                   |                   |
|                                                                |                      |                |                 |                        |                                                  |                                                                                                                                                     |                                                                                                       |                                   |                   |
|                                                                |                      |                |                 |                        |                                                  |                                                                                                                                                     |                                                                                                       |                                   |                   |
|                                                                |                      |                |                 |                        |                                                  |                                                                                                                                                     |                                                                                                       |                                   |                   |
| Breese Pitt Dixon Pty Ltd REF: 7935/SUB                        |                      |                |                 | <br>935/SUB            | VERSION: 4                                       | ORIGINAL SHEET                                                                                                                                      | SHEET 1 OF 2 SHEETS                                                                                   |                                   |                   |
| 1/19 Cato Street<br>Hawthorn East Vic 3123                     |                      |                |                 |                        | SIZE A3<br>PLAN REGISTERED                       |                                                                                                                                                     |                                                                                                       |                                   |                   |
| Ph: 8823 2300 Fax: 8823 2310<br>Surveyor                       |                      |                |                 |                        | PLAN REGISTERED<br>TIME: 11:41 am DATE: 01/04/20 |                                                                                                                                                     |                                                                                                       |                                   |                   |
| CHECKED DMc                                                    | Suiv                 |                |                 | Surveyor'<br>08/04/201 | s Plan Version (4),<br>19, SPEAR Ref: S1         | 37231T                                                                                                                                              | Assistant Registrar of Titles                                                                         |                                   |                   |