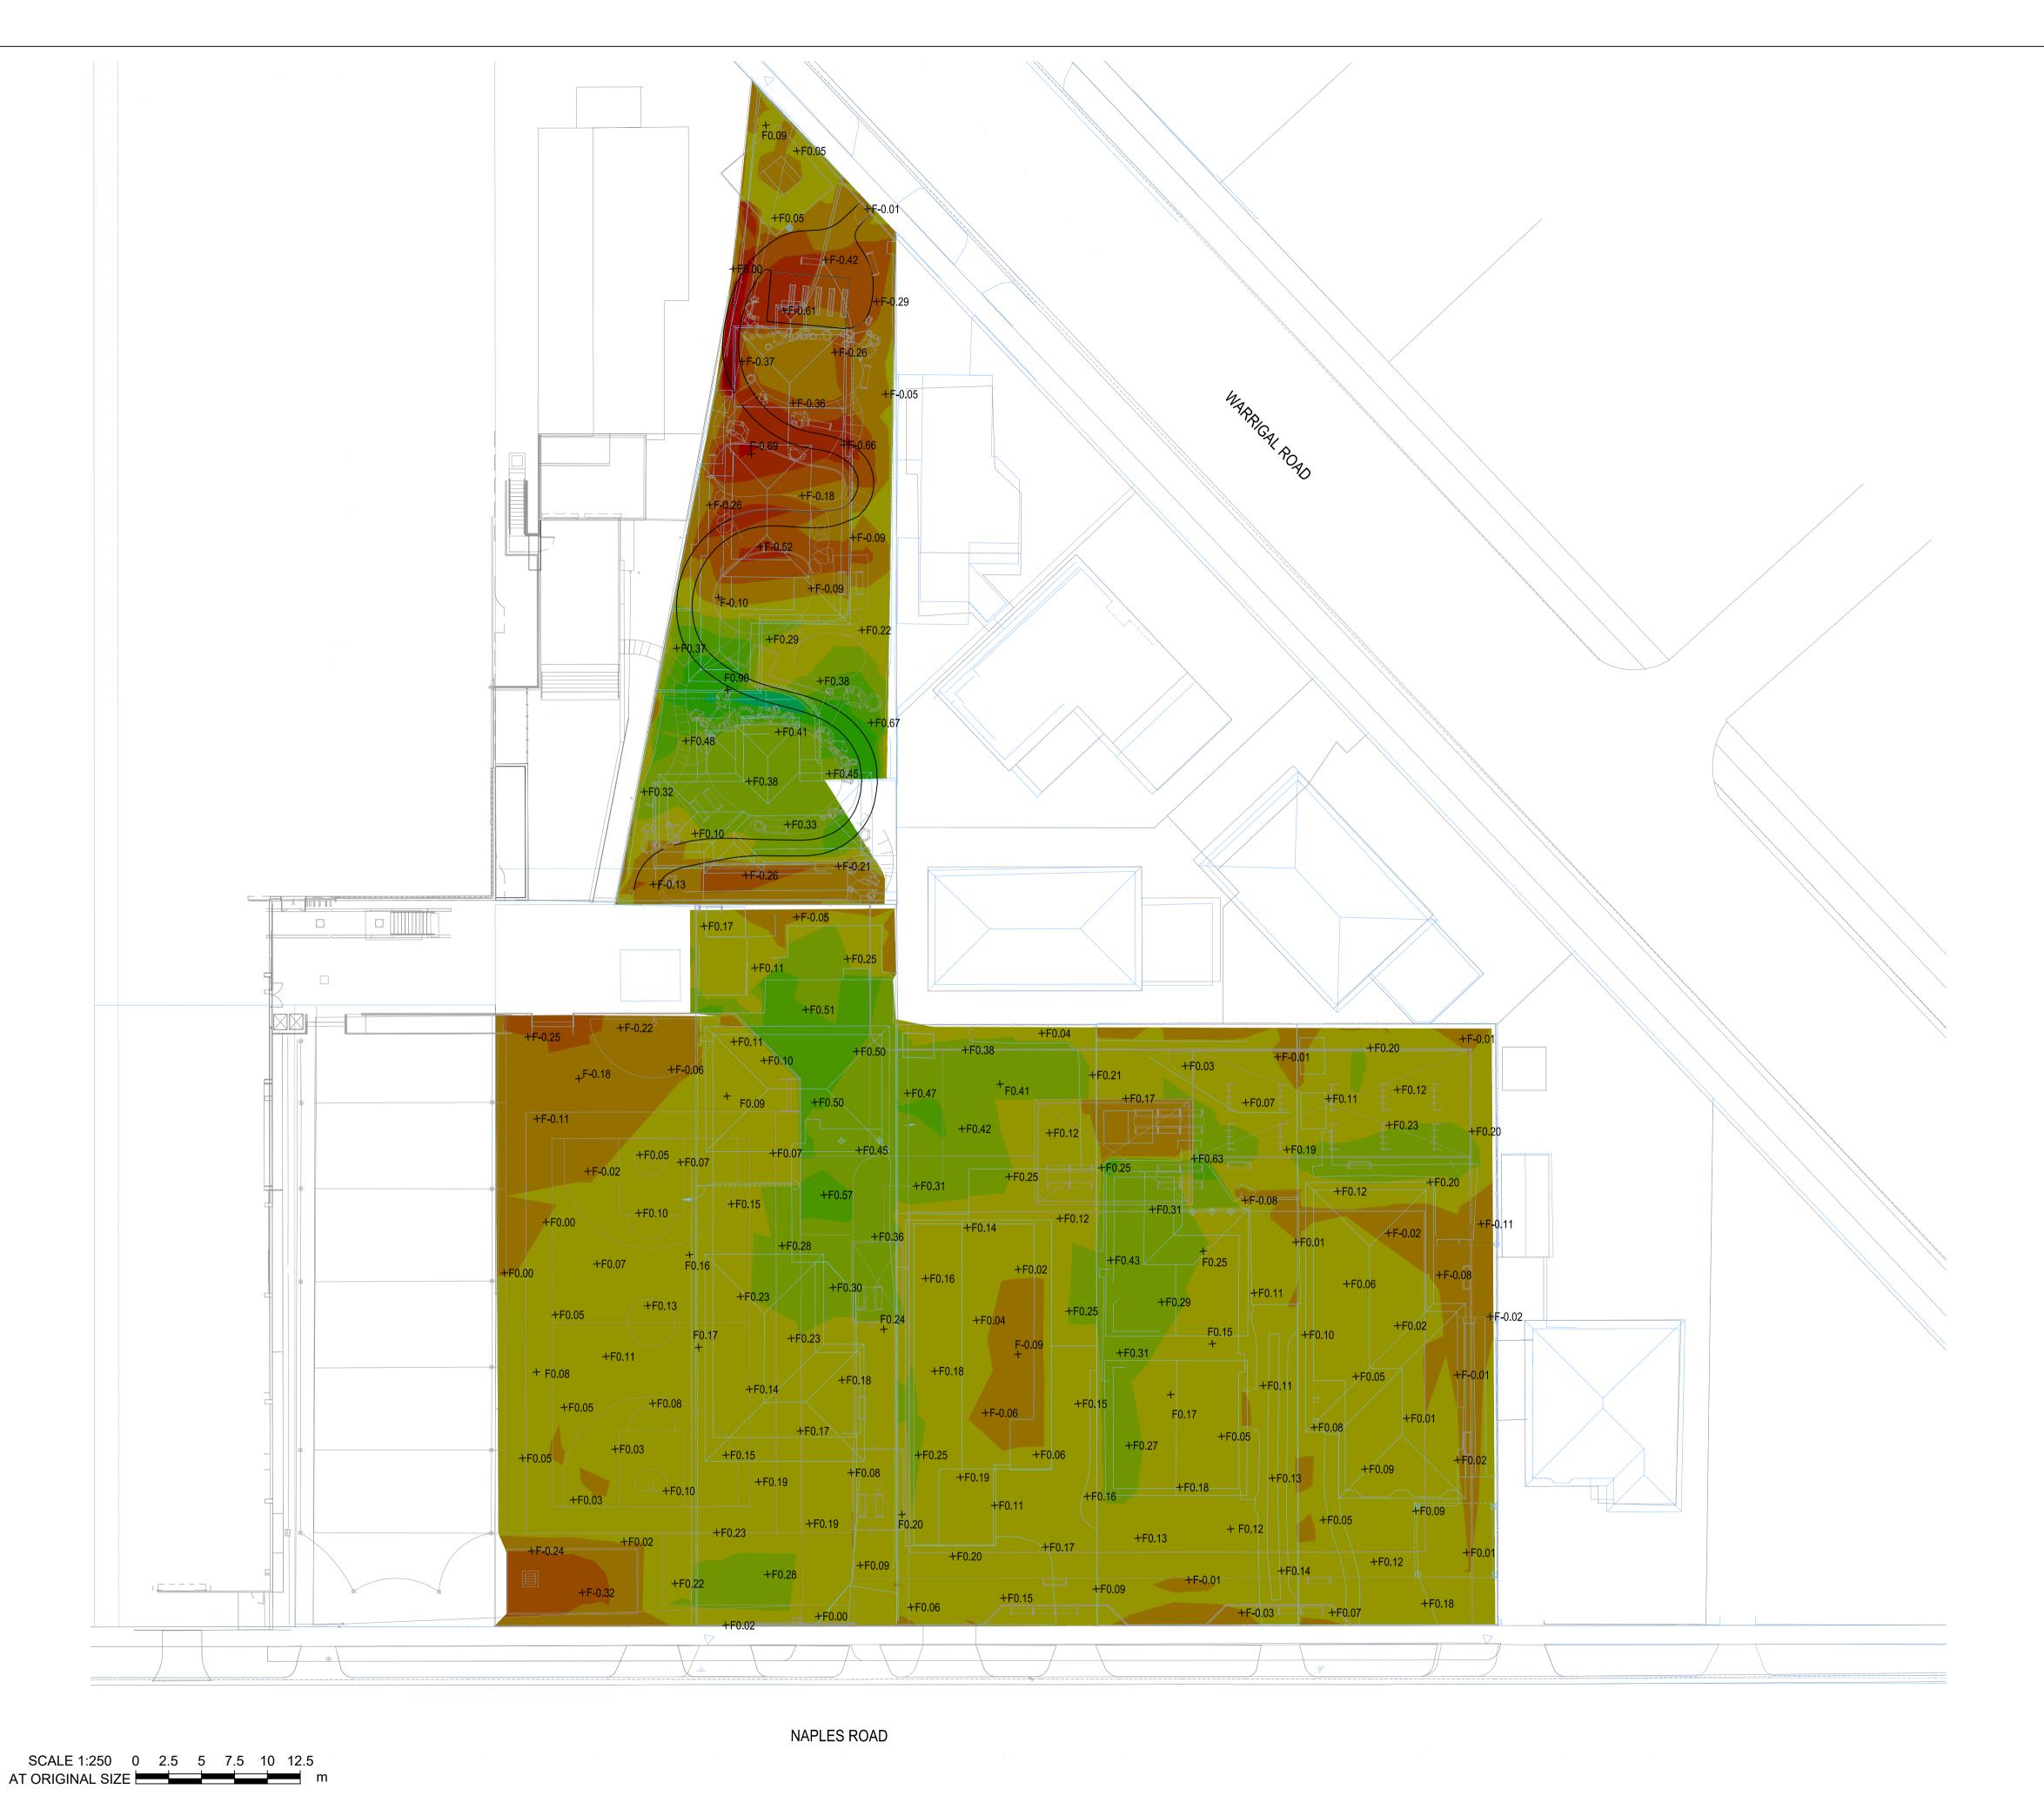

**LEVELS TABLE** No. FROM LEVEL (m) TO LEVEL (m) COLOUR -1.20 -0.95 -0.95 -0.70 -0.70 -0.50 -0.50 -0.25 -0.25 0.00 0.00 0.25 0.25 0.50 0.50 0.75 0.75 1.00 1.00 1.25

FX.XX DENOTES CUT/FILL LEVEL CHANGE FROM EXISTING NATURAL SURFACE TO THE DESIGN FINISHED SURFACE.

## CUT AND FILL VOLUME ESTIMATES

CUT 190 m<sup>3</sup> FILL 670 m<sup>3</sup>

## CUT AND FILL NOTES

- NO BULKING FACTOR APPLIED.
   CUT AND FILL VOLUME ESTIMATES CALCULATED FROM THE EXISTING NATURAL SURFACE TO THE DESIGN FINISHED SURFACE.
- 3. NO VOLUME ALLOWANCE HAS BEEN MADE FOR BATTERING, SERVICE TRENCES, BENCHING FOR PAVEMENT/SLABS, EXCAVATION FOR FOOTINGS, REMOVAL OF UNSUITABLE
- MATERIALS AND BULKING FACTORS.

  4. BUILDER TO MAKE ALLOWANCE FOR VOLUME OF PACEMENT, BUILDINGS AND LANDSCAPE WORKS IN THEIR IMPORTED FILL AND CUT ESTIMATES.

DE

PRELIMINARY ISSUE NOT TO BE USED FOR CONSTRUCTION

P1 TOWN PLANNING ISSUE

MC AE 27.09.23