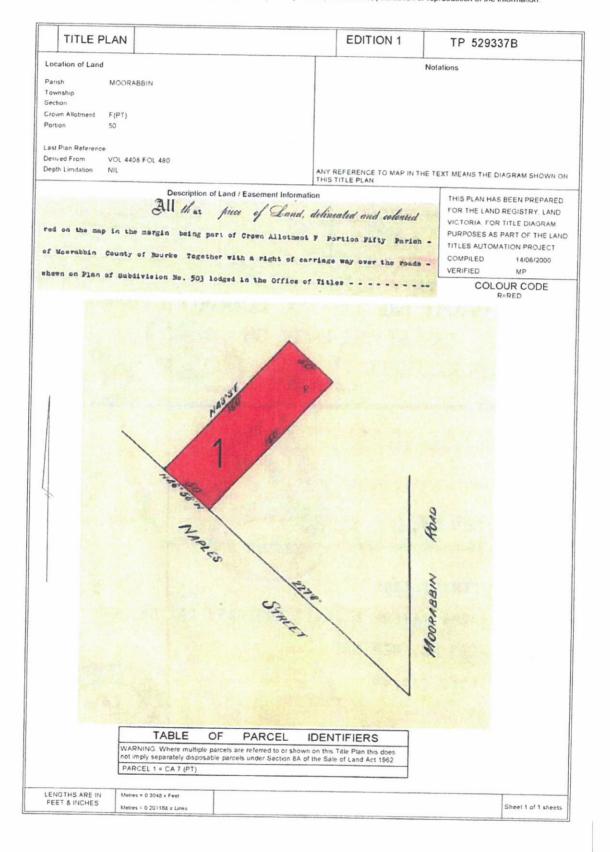

The document is invalid if this cover sheet is removed or altered.

TITLE PLAN EDITION 1 TP 224440J

Location of Land

Parish:

MOORABBIN

Township: Section:

Crown Allotment: F(PT)

Portion:

Last Plan Reference:

Derived From: VOL 5940 FOL 908

Depth Limitation: NIL

**Notations** 

ANY REFERENCE TO MAP IN THE TEXT MEANS THE DIAGRAM SHOWN ON THIS TITLE PLAN

Description of Land / Easement Information

All that piece of Land, delineated and coloured ---

red on the map in the margin being part of Crown Allotment F Portion Fifty Parish of ---Moorabbin County of Bourke - Together with a right of carriage way over the roads ----sixty-six feet in width shewn on Plan of Subdivision No.503 lodged in the Office of Titles

THIS PLAN HAS BEEN PREPARED
FOR THE LAND REGISTRY, LAND
VICTORIA, FOR TITLE DIAGRAM
PURPOSES AS PART OF THE LAND
TITLES AUTOMATION PROJECT
COMPILED: 23/11/1999

VERIFIED: BE

COLOUR CODE

R = RED

R

NAME OF THE STATE O

TABLE OF PARCEL IDENTIFIERS

WARNING: Where multiple parcels are referred to or shown on this Title Plan this does not imply separately disposable parcels under Section 8A of the Sale of Land Act 1962

PARCEL 1 = CA F (PT)

LENGTHS ARE IN FEET & INCHES Metres = 0.3048 x Feet
Metres = 0.201168 x Links

Sheet 1 of 1 sheets

Copyright State of Victoria. No part of this publication may be reproduced except as permitted by the Copyright Act 1968 (Cth), to comply with a statutory requirement or pursuant to a written agreement. The information is only valid at the time and in the form obtained from the LANDATA REGD TM System. None of the State of Victoria, its agents or contractors, accepts responsibility for any subsequent publication or reproduction of the information.