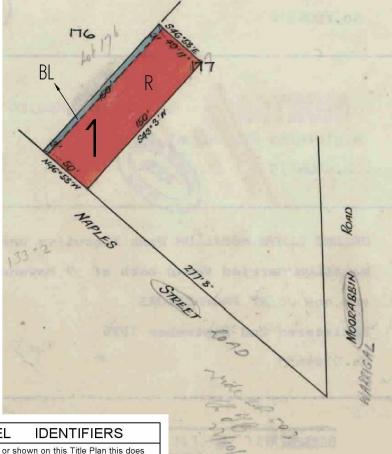

The document is invalid if this cover sheet is removed or altered.

TITLE PLAN EDITION 1 TP 224440J

Location of Land

Parish:

MOORABBIN

Township: Section:

Crown Allotment: F(PT)

Portion:

Last Plan Reference:

Derived From: VOL 5940 FOL 908

Depth Limitation: NIL

**Notations** 

ANY REFERENCE TO MAP IN THE TEXT MEANS THE DIAGRAM SHOWN ON THIS TITLE PLAN

Description of Land / Easement Information

All that piece of Land, delineated and coloured ---

red on the map in the margin being part of Crown Allotment F Portion Fifty Parish of ---Moorabbin County of Bourke - Together with a right of carriage way over the roads ----sixty-six feet in width shewn on Plan of Subdivision No.503 lodged in the Office of Titles

THIS PLAN HAS BEEN PREPARED
FOR THE LAND REGISTRY, LAND
VICTORIA, FOR TITLE DIAGRAM
PURPOSES AS PART OF THE LAND
TITLES AUTOMATION PROJECT
COMPILED: 23/11/1999

VERIFIED: BE

COLOUR CODE

R = RED

R

NAME OF THE STATE O

TABLE OF PARCEL IDENTIFIERS

WARNING: Where multiple parcels are referred to or shown on this Title Plan this does not imply separately disposable parcels under Section 8A of the Sale of Land Act 1962

PARCEL 1 = CA F (PT)

LENGTHS ARE IN FEET & INCHES Metres = 0.3048 x Feet
Metres = 0.201168 x Links

Sheet 1 of 1 sheets

Copyright State of Victoria. No part of this publication may be reproduced except as permitted by the Copyright Act 1968 (Cth), to comply with a statutory requirement or pursuant to a written agreement. The information is only valid at the time and in the form obtained from the LANDATA REGD TM System. None of the State of Victoria, its agents or contractors, accepts responsibility for any subsequent publication or reproduction of the information.