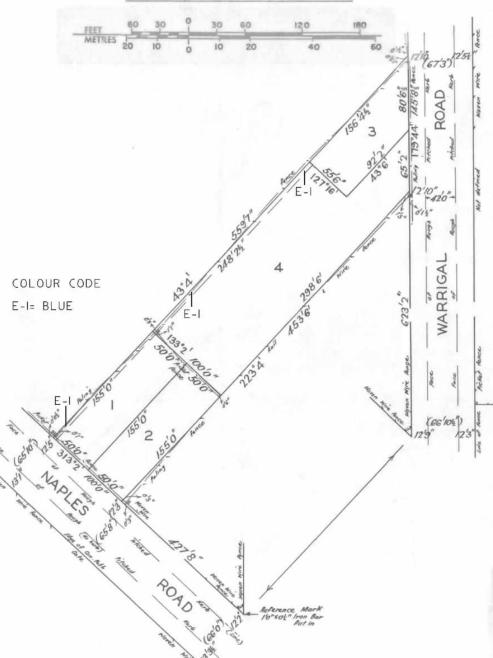

#### DIAGRAM LOCATION

SEE LP038127 FOR FURTHER DETAILS AND BOUNDARIES

# LP38127 PLAN OF SUBDIVISION PART OF CROWN ALLOTMENT F EDITION 1 PLAN MAY BE LODGED PORTION 50 01/11/1957 PARISH OF MOORABBIN **COLOUR CODE** E-1 = BLUE **COUNTY OF BOURKE** VOL. 3508 FOL. 585 Measurements are in Feet & Inches 911/2 Conversion Factor **APPROPRIATIONS** FEET X 0.3048 = METRES THE LAND COLOURED BLUE IS APPROPRIATED OR SET APART FOR EASEMENTS OF DRAINAGE AND SEWERAGE. W.B. House WARRIGAL NAPLES POAD