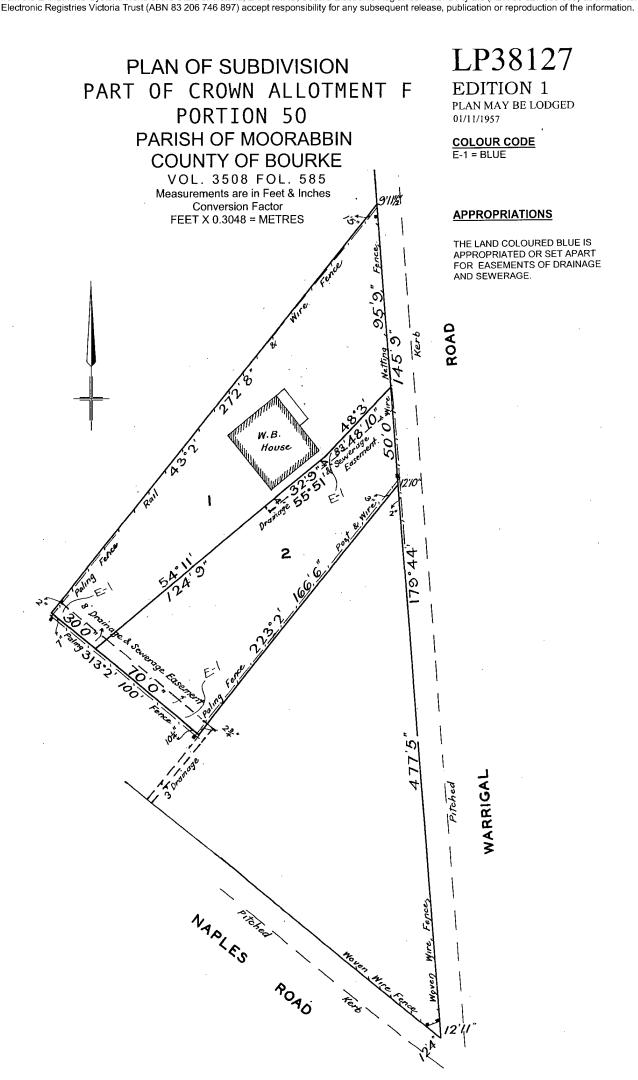

#### DIAGRAM LOCATION

SEE LP038127 FOR FURTHER DETAILS AND BOUNDARIES

# LP38127 PLAN OF SUBDIVISION PART OF CROWN ALLOTMENT F EDITION 1 PLAN MAY BE LODGED PORTION 50 01/11/1957 PARISH OF MOORABBIN **COLOUR CODE** E-1 = BLUE **COUNTY OF BOURKE** VOL. 3508 FOL. 585 Measurements are in Feet & Inches 911/2 Conversion Factor **APPROPRIATIONS** FEET X 0.3048 = METRES THE LAND COLOURED BLUE IS APPROPRIATED OR SET APART FOR EASEMENTS OF DRAINAGE AND SEWERAGE. W.B. House WARRIGAL NAPLES POAD