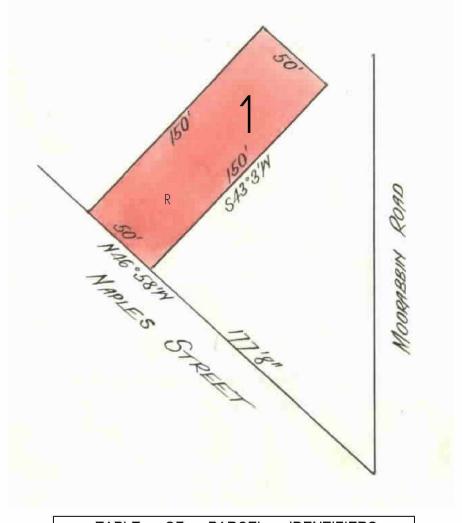

The document is invalid if this cover sheet is removed or altered.

TITLE PLAN EDITION 1 TP 224440J

Location of Land

Parish:

MOORABBIN

Township: Section:

Crown Allotment: F(PT)

Portion:

Last Plan Reference:

Derived From: VOL 5940 FOL 908

Depth Limitation: NIL

**Notations** 

ANY REFERENCE TO MAP IN THE TEXT MEANS THE DIAGRAM SHOWN ON THIS TITLE PLAN

Description of Land / Easement Information

All that piece of Land, delineated and coloured ---

red on the map in the margin being part of Crown Allotment F Portion Fifty Parish of ---Moorabbin County of Bourke - Together with a right of carriage way over the roads ----sixty-six feet in width shewn on Plan of Subdivision No.503 lodged in the Office of Titles

THIS PLAN HAS BEEN PREPARED
FOR THE LAND REGISTRY, LAND
VICTORIA, FOR TITLE DIAGRAM
PURPOSES AS PART OF THE LAND
TITLES AUTOMATION PROJECT
COMPILED: 23/11/1999

VERIFIED: BE

COLOUR CODE

R = RED

R

NAME OF THE STATE O

TABLE OF PARCEL IDENTIFIERS

WARNING: Where multiple parcels are referred to or shown on this Title Plan this does not imply separately disposable parcels under Section 8A of the Sale of Land Act 1962

PARCEL 1 = CA F (PT)

LENGTHS ARE IN FEET & INCHES Metres = 0.3048 x Feet
Metres = 0.201168 x Links

Sheet 1 of 1 sheets

Copyright State of Victoria. No part of this publication may be reproduced except as permitted by the Copyright Act 1968 (Cth), to comply with a statutory requirement or pursuant to a written agreement. The information is only valid at the time and in the form obtained from the LANDATA REGD TM System. None of the State of Victoria, its agents or contractors, accepts responsibility for any subsequent publication or reproduction of the information.