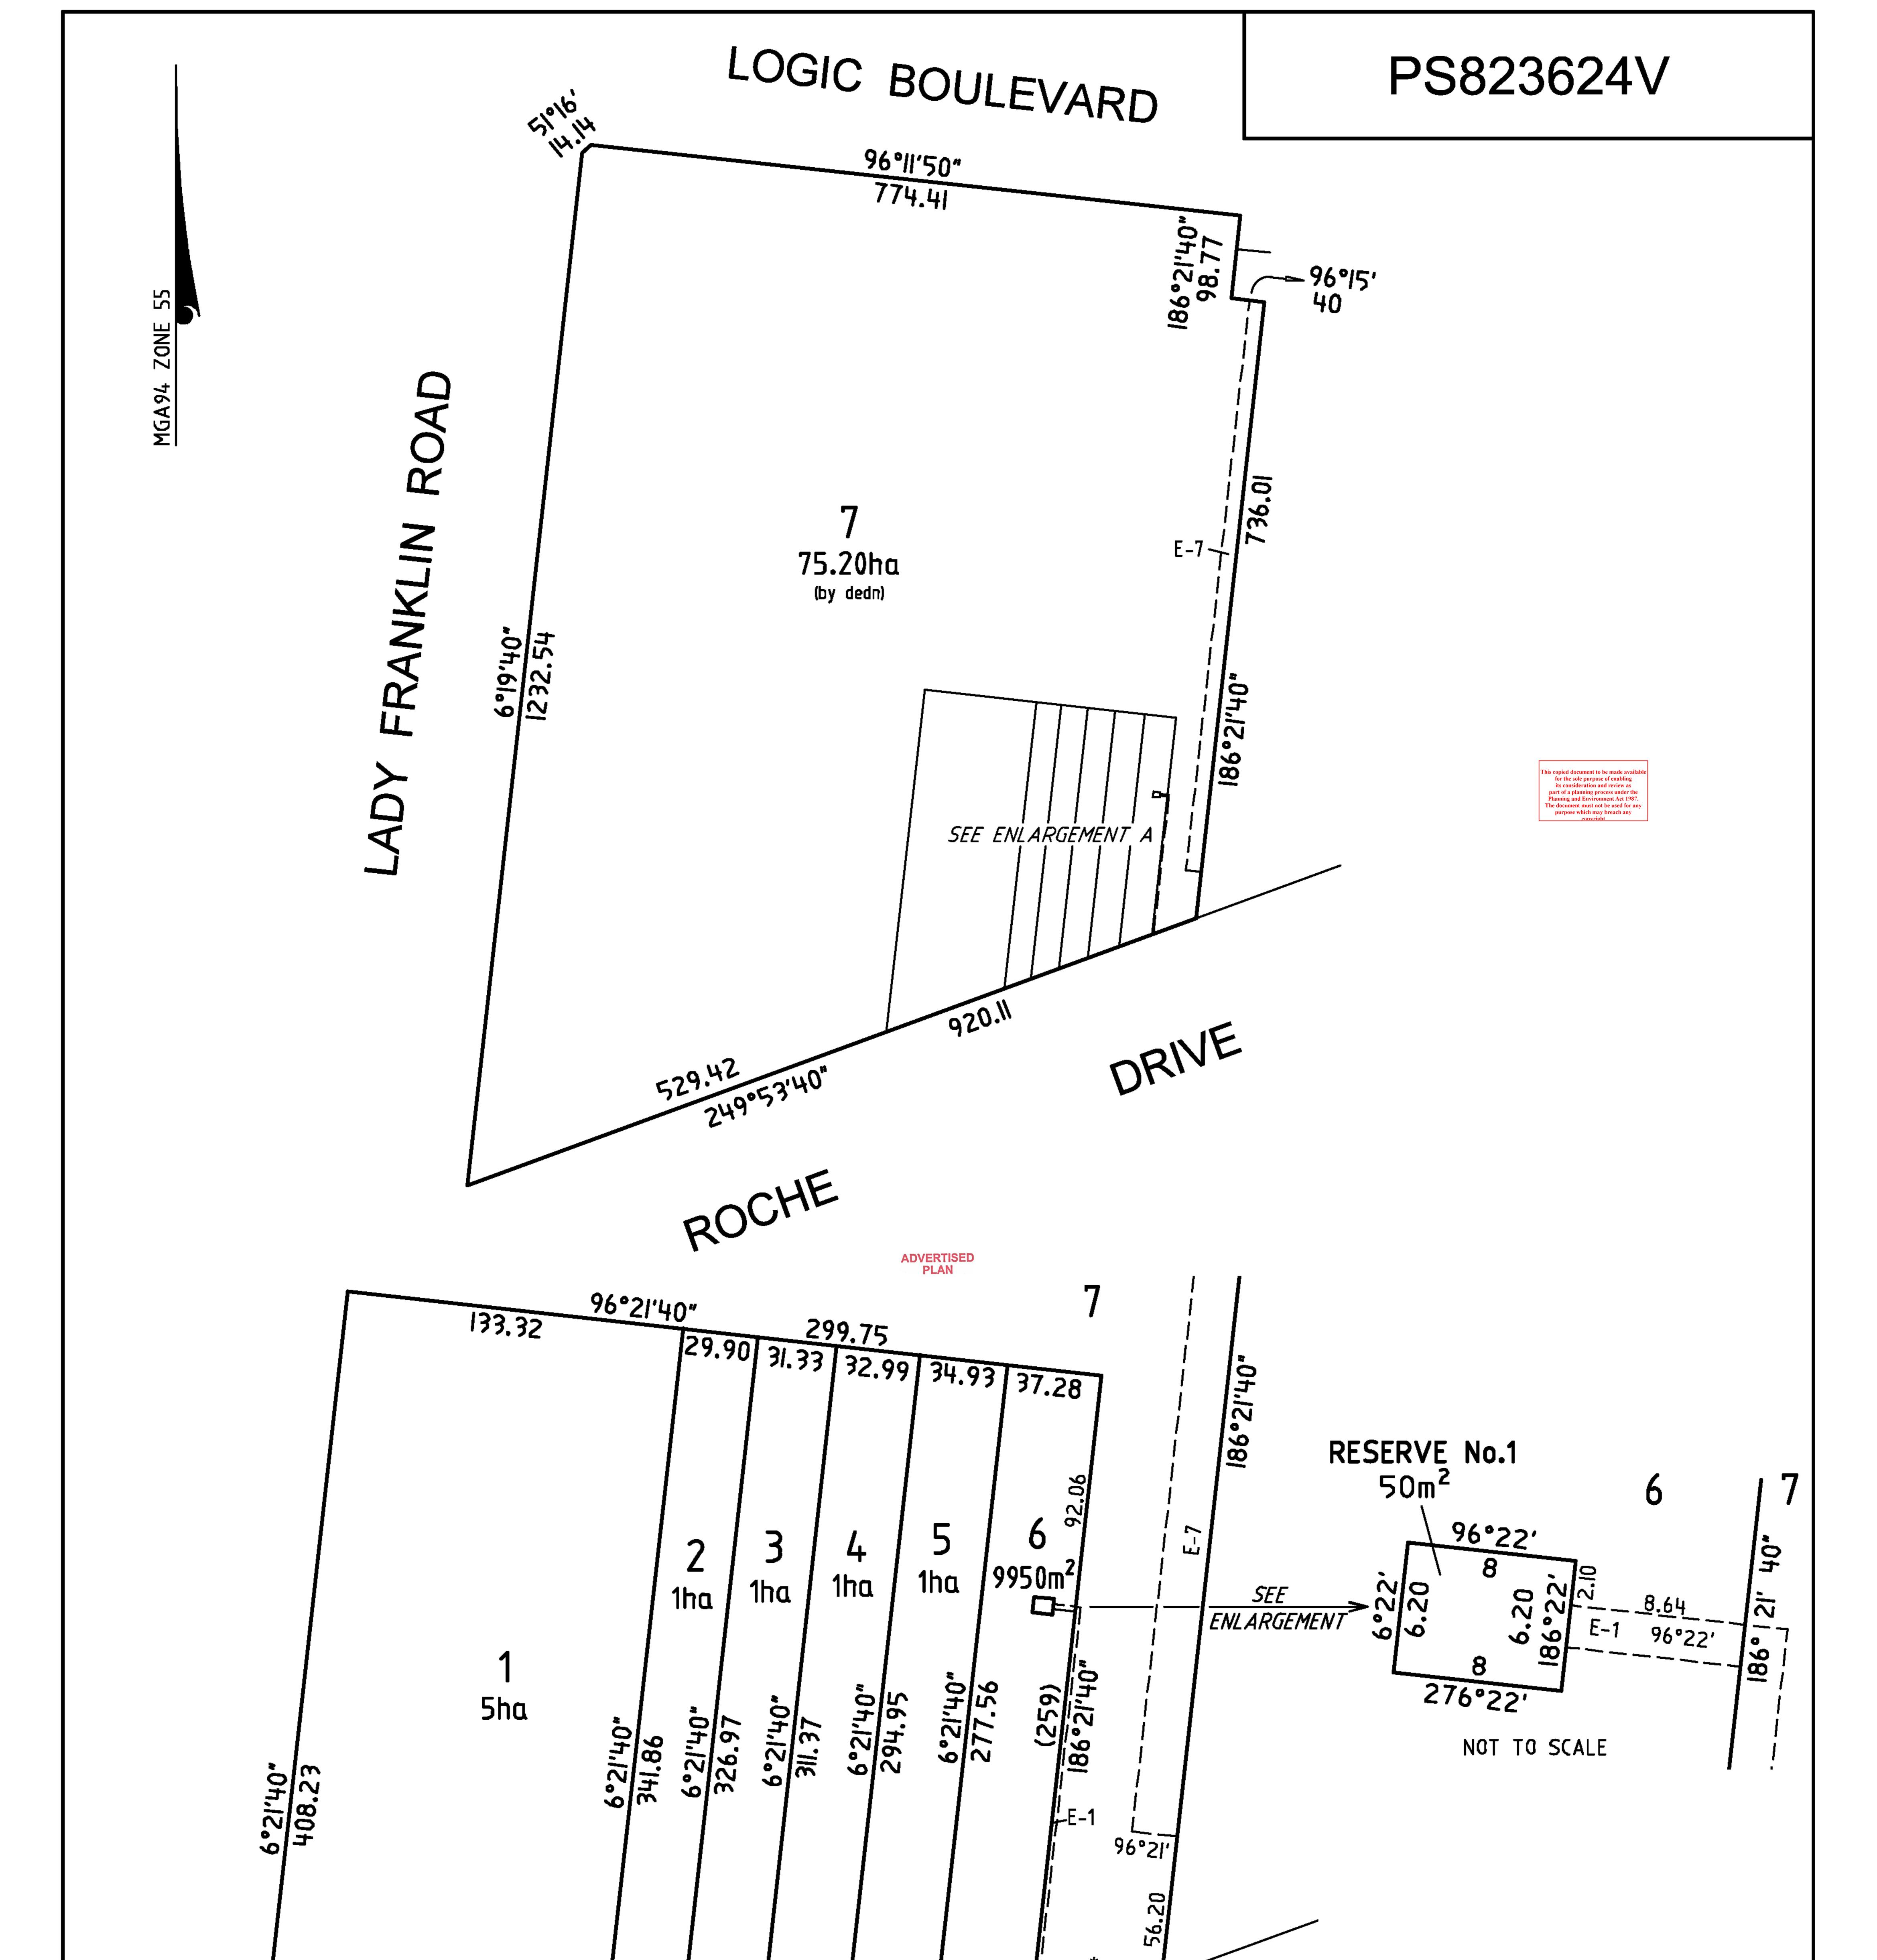

| PLAN OF S                | UBDIVISION        | EDITION 1                                                                                          | PS823624V    |  |  |
|--------------------------|-------------------|----------------------------------------------------------------------------------------------------|--------------|--|--|
| LOCATION OF LAND         |                   | Council Name: City of Wodonga                                                                      |              |  |  |
| PARISH :                 | BARNAWARTHA NORTH | Council Reference Number: 4015<br>Planning Permit Reference: 2/2019                                |              |  |  |
| TOWNSHIP :               |                   | SPEAR Reference Number: S140143C                                                                   |              |  |  |
| SECTION :                | 33                | Certification                                                                                      | ertification |  |  |
| <b>CROWN ALLOTMENT :</b> | 1(PT), & 4(PT)    | This plan is certified under section 6 of the Subdivision Act 1988                                 |              |  |  |
| <b>CROWN PORTION :</b>   |                   | Public Open Space                                                                                  |              |  |  |
| TITLE REFERENCE :        | Vol.11607 Fol.545 | A requirement for public open space under section 18 of the Subdivision Act 1988 has not been made |              |  |  |

| LAST PLAN REFERENCE                                         | : PS726959D (LOT C)                              | Digitally signed by: Simon Maughan for City of Wodonga on 19/11/2019<br>Statement of Compliance issued: 19/10/2020                                                                                                                                                                                                                                                                                                                                                                                                                                                                                                                                                                                                                                                                                                                                                                                                                                                                                                                                                                                                                                                                                                                                                                                                                                                                                                                                                                                                                                                                                                                                                                                                                                                                                                                                                                                                                                                                                                                                                                                                            |
|-------------------------------------------------------------|--------------------------------------------------|-------------------------------------------------------------------------------------------------------------------------------------------------------------------------------------------------------------------------------------------------------------------------------------------------------------------------------------------------------------------------------------------------------------------------------------------------------------------------------------------------------------------------------------------------------------------------------------------------------------------------------------------------------------------------------------------------------------------------------------------------------------------------------------------------------------------------------------------------------------------------------------------------------------------------------------------------------------------------------------------------------------------------------------------------------------------------------------------------------------------------------------------------------------------------------------------------------------------------------------------------------------------------------------------------------------------------------------------------------------------------------------------------------------------------------------------------------------------------------------------------------------------------------------------------------------------------------------------------------------------------------------------------------------------------------------------------------------------------------------------------------------------------------------------------------------------------------------------------------------------------------------------------------------------------------------------------------------------------------------------------------------------------------------------------------------------------------------------------------------------------------|
| POSTAL ADDRESS :<br>(At time of subdivision)                | 87 BAXTER-WHELANS ROAD<br>BARNAWARTHA NORTH 3691 |                                                                                                                                                                                                                                                                                                                                                                                                                                                                                                                                                                                                                                                                                                                                                                                                                                                                                                                                                                                                                                                                                                                                                                                                                                                                                                                                                                                                                                                                                                                                                                                                                                                                                                                                                                                                                                                                                                                                                                                                                                                                                                                               |
| MGA94 Co-ordinates<br>(of approx centre of land<br>in plan) | E 474 200 ZONE: 55<br>N 6007 100 GDA 94          |                                                                                                                                                                                                                                                                                                                                                                                                                                                                                                                                                                                                                                                                                                                                                                                                                                                                                                                                                                                                                                                                                                                                                                                                                                                                                                                                                                                                                                                                                                                                                                                                                                                                                                                                                                                                                                                                                                                                                                                                                                                                                                                               |
| VESTING (                                                   | OF ROADS AND/OR RESERVES                         | NOTATIONS                                                                                                                                                                                                                                                                                                                                                                                                                                                                                                                                                                                                                                                                                                                                                                                                                                                                                                                                                                                                                                                                                                                                                                                                                                                                                                                                                                                                                                                                                                                                                                                                                                                                                                                                                                                                                                                                                                                                                                                                                                                                                                                     |
| IDENTIFIER                                                  | COUNCIL/BODY/PERSON                              |                                                                                                                                                                                                                                                                                                                                                                                                                                                                                                                                                                                                                                                                                                                                                                                                                                                                                                                                                                                                                                                                                                                                                                                                                                                                                                                                                                                                                                                                                                                                                                                                                                                                                                                                                                                                                                                                                                                                                                                                                                                                                                                               |
| RESERVE No.1                                                | AUSNET ELECTRICITY SERVICES PTY LTD              | This copied document to be analogy for the sole availably for the sole purpose of analong its consideration and review as part of a planning process under the Planning and Every Sole (1977). The Planning and Every Sole (1977) with the purpose which may breach any ensuring the sole of the sole |
|                                                             |                                                  |                                                                                                                                                                                                                                                                                                                                                                                                                                                                                                                                                                                                                                                                                                                                                                                                                                                                                                                                                                                                                                                                                                                                                                                                                                                                                                                                                                                                                                                                                                                                                                                                                                                                                                                                                                                                                                                                                                                                                                                                                                                                                                                               |

|                                                      | NOTATIONS                                    |                   |                         |                                      |  |  |  |  |
|------------------------------------------------------|----------------------------------------------|-------------------|-------------------------|--------------------------------------|--|--|--|--|
| DEPTH LIMITATI                                       | ON Nil                                       |                   |                         | ADVERTISED                           |  |  |  |  |
| SURVEY:<br>Lots 1 to 6 and the                       | e connection marked * are the result of this | s survey.         |                         | PLAN                                 |  |  |  |  |
| STAGING:<br>This is not a stage<br>Planning Permit N |                                              |                   |                         |                                      |  |  |  |  |
| This survey has b                                    | een connected to permanent marks No(s)       |                   |                         |                                      |  |  |  |  |
| In Proclaimed Sur                                    | vey Area No. 68                              |                   |                         |                                      |  |  |  |  |
|                                                      |                                              |                   |                         |                                      |  |  |  |  |
|                                                      |                                              |                   |                         |                                      |  |  |  |  |
|                                                      |                                              | EASE              | EMENT INFORMAT          | ION                                  |  |  |  |  |
| LEGEND: A - A                                        | ppurtenant Easement E - Encumbering          | Easement R -      | Encumbering Easement (R | Road)                                |  |  |  |  |
|                                                      |                                              |                   |                         |                                      |  |  |  |  |
| Easement<br>Reference                                | Purpose                                      | Width<br>(Metres) | Origin                  | Land Benefited/In Favour Of          |  |  |  |  |
| F-1                                                  | SUPPLY OF FLECTRICITY                        | 2                 | THIS PLAN               | AUSNET ELECTRICITY SERVICES PTY I TD |  |  |  |  |

|                                                                                                  |       | VDERGROUND CABLE)                                                                                                                                     | 2        | SECTION 88 OF THE<br>ELECTRICITY INDUSTRY<br>ACT 2000                       | AUSINE | ELECIKICIT SE                                                                                          |              |
|--------------------------------------------------------------------------------------------------|-------|-------------------------------------------------------------------------------------------------------------------------------------------------------|----------|-----------------------------------------------------------------------------|--------|--------------------------------------------------------------------------------------------------------|--------------|
| E-7                                                                                              | TRANS | MISSION LINE                                                                                                                                          |          | PS538251Y<br>SECTION 88 OF THE<br>ELECTRICITY INDUSTRY<br>ACT 2000          |        | SPI POWERNET F                                                                                         | PTY LTD      |
|                                                                                                  |       | FLAININERS SURVETURS                                                                                                                                  | SURVEYOR | S FILE REF: 070168                                                          | 327    | ORIGINAL SHEET<br>SIZE: A3                                                                             | SHEET 1 OF 2 |
| OFFICES 99 HUME<br>PO Box 317 WODO<br>Ph (02) 6057 857<br>Fax (02) 6056 239<br>info@edmgroup.com |       | & ENGINEERS<br>OFFICES 99 HUME ST<br>PO Box 317 WODONGA 3689<br>Ph (02) 6057 8578<br>Fax (02) 6056 2392<br>info@edmgroup.com.au<br>ABN 12 532 366 914 |          | ed by: Russell John Douthat, Li<br>Ian Version (01),<br>SPEAR Ref: S140143C | censed | PLAN REGISTERED<br>TIME: 5.03pm DATE: 9 / 12 / 2020<br>HEATH RICHARDS<br>Assistant Registrar of Titles |              |