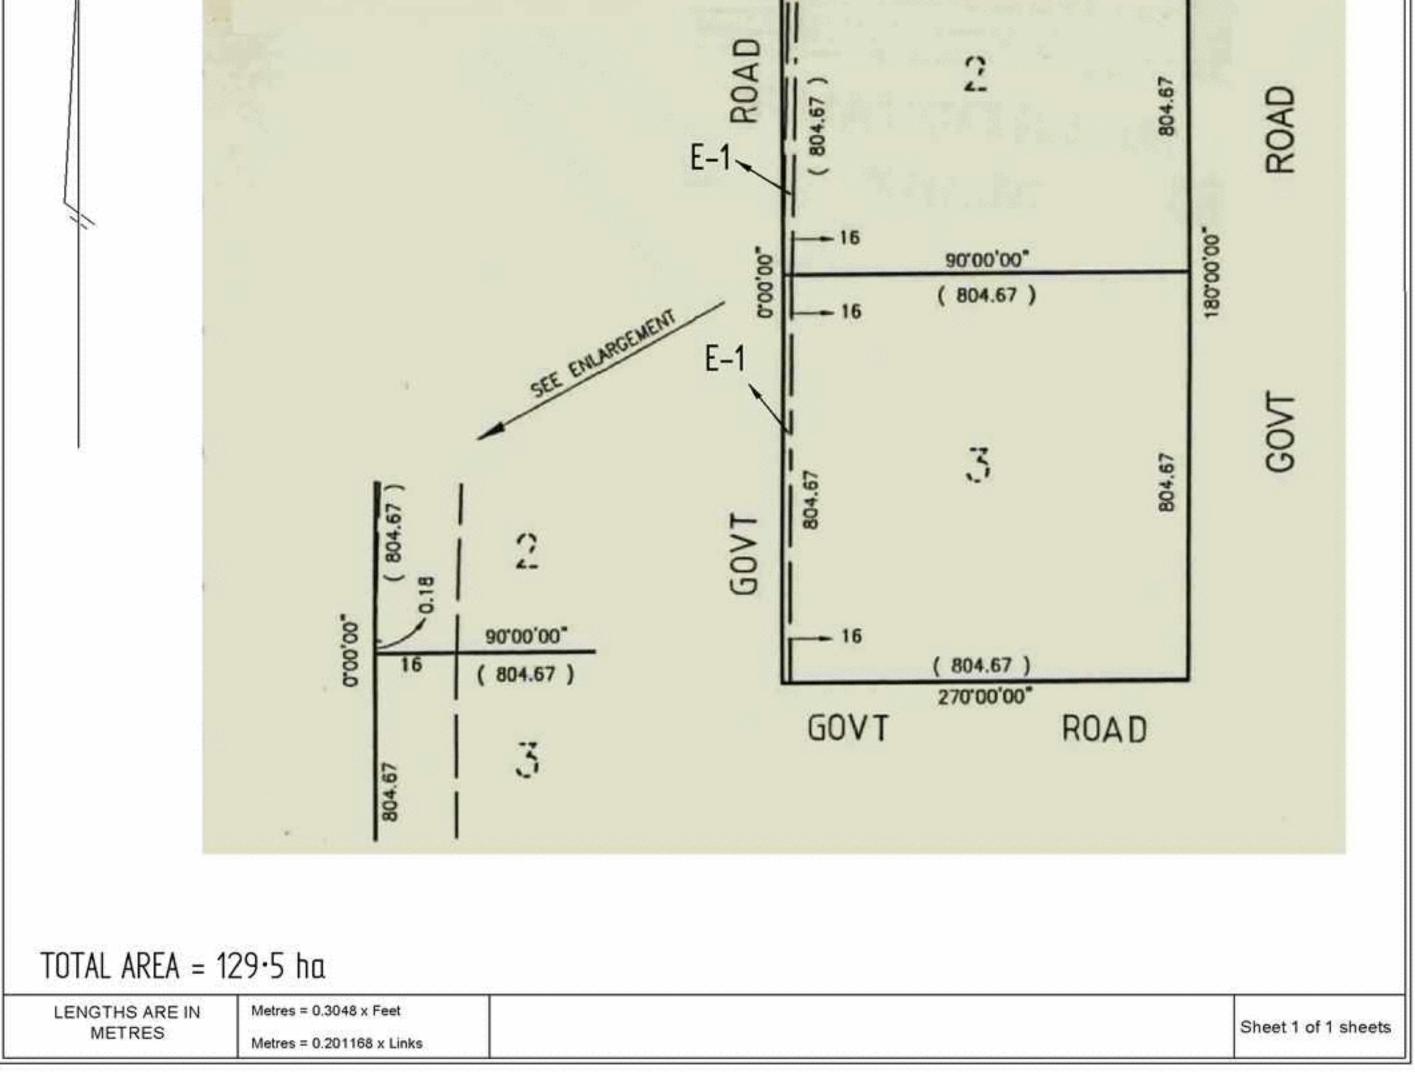

| TITLE PLAN               |                                                           |       | EDITION 1 TP 522753Y                                                                                        |                                                                                                                                                                                                |  |  |  |
|--------------------------|-----------------------------------------------------------|-------|-------------------------------------------------------------------------------------------------------------|------------------------------------------------------------------------------------------------------------------------------------------------------------------------------------------------|--|--|--|
| Location of Land         |                                                           |       | Notations                                                                                                   |                                                                                                                                                                                                |  |  |  |
| Parish:                  | BARNAWARTHA NORTH                                         |       |                                                                                                             |                                                                                                                                                                                                |  |  |  |
| Township:                |                                                           |       | This seried                                                                                                 | de surrent te he me de eus lieble                                                                                                                                                              |  |  |  |
| Section:                 | 22                                                        |       | for the                                                                                                     | document to be made available<br>e sole purpose of enabling                                                                                                                                    |  |  |  |
| Crown Allotment:         | 2, 3                                                      |       |                                                                                                             | nsideration and review as<br>planning process under the                                                                                                                                        |  |  |  |
| Crown Portion:           |                                                           |       | Planning and Environment Act 1987.<br>The document must not be used for any<br>purpose which may breach any |                                                                                                                                                                                                |  |  |  |
| Last Plan Reference      | e:                                                        |       |                                                                                                             | <u>convright</u>                                                                                                                                                                               |  |  |  |
| Derived From:            | VOL 7716 FOL 090                                          |       |                                                                                                             |                                                                                                                                                                                                |  |  |  |
| Depth Limitation:        | ANY DEFEDENCE TO MAD IN THE TEXT MEANS THE DIAGRAM ON OWN |       |                                                                                                             |                                                                                                                                                                                                |  |  |  |
| E-1 = EASEME<br>V890500T | Description of Land / Easement Inform                     |       | ) P/L CREATED BY C/E                                                                                        | THIS PLAN HAS BEEN PREPARED<br>FOR THE LAND REGISTRY, LAND<br>VICTORIA, FOR TITLE DIAGRAM<br>PURPOSES AS PART OF THE LAND<br>TITLES AUTOMATION PROJECT<br>COMPILED: 07/06/2000<br>VERIFIED: HG |  |  |  |
|                          |                                                           | 18.84 | GOVT<br>90'00'(<br>16.005 ( 804.6                                                                           |                                                                                                                                                                                                |  |  |  |