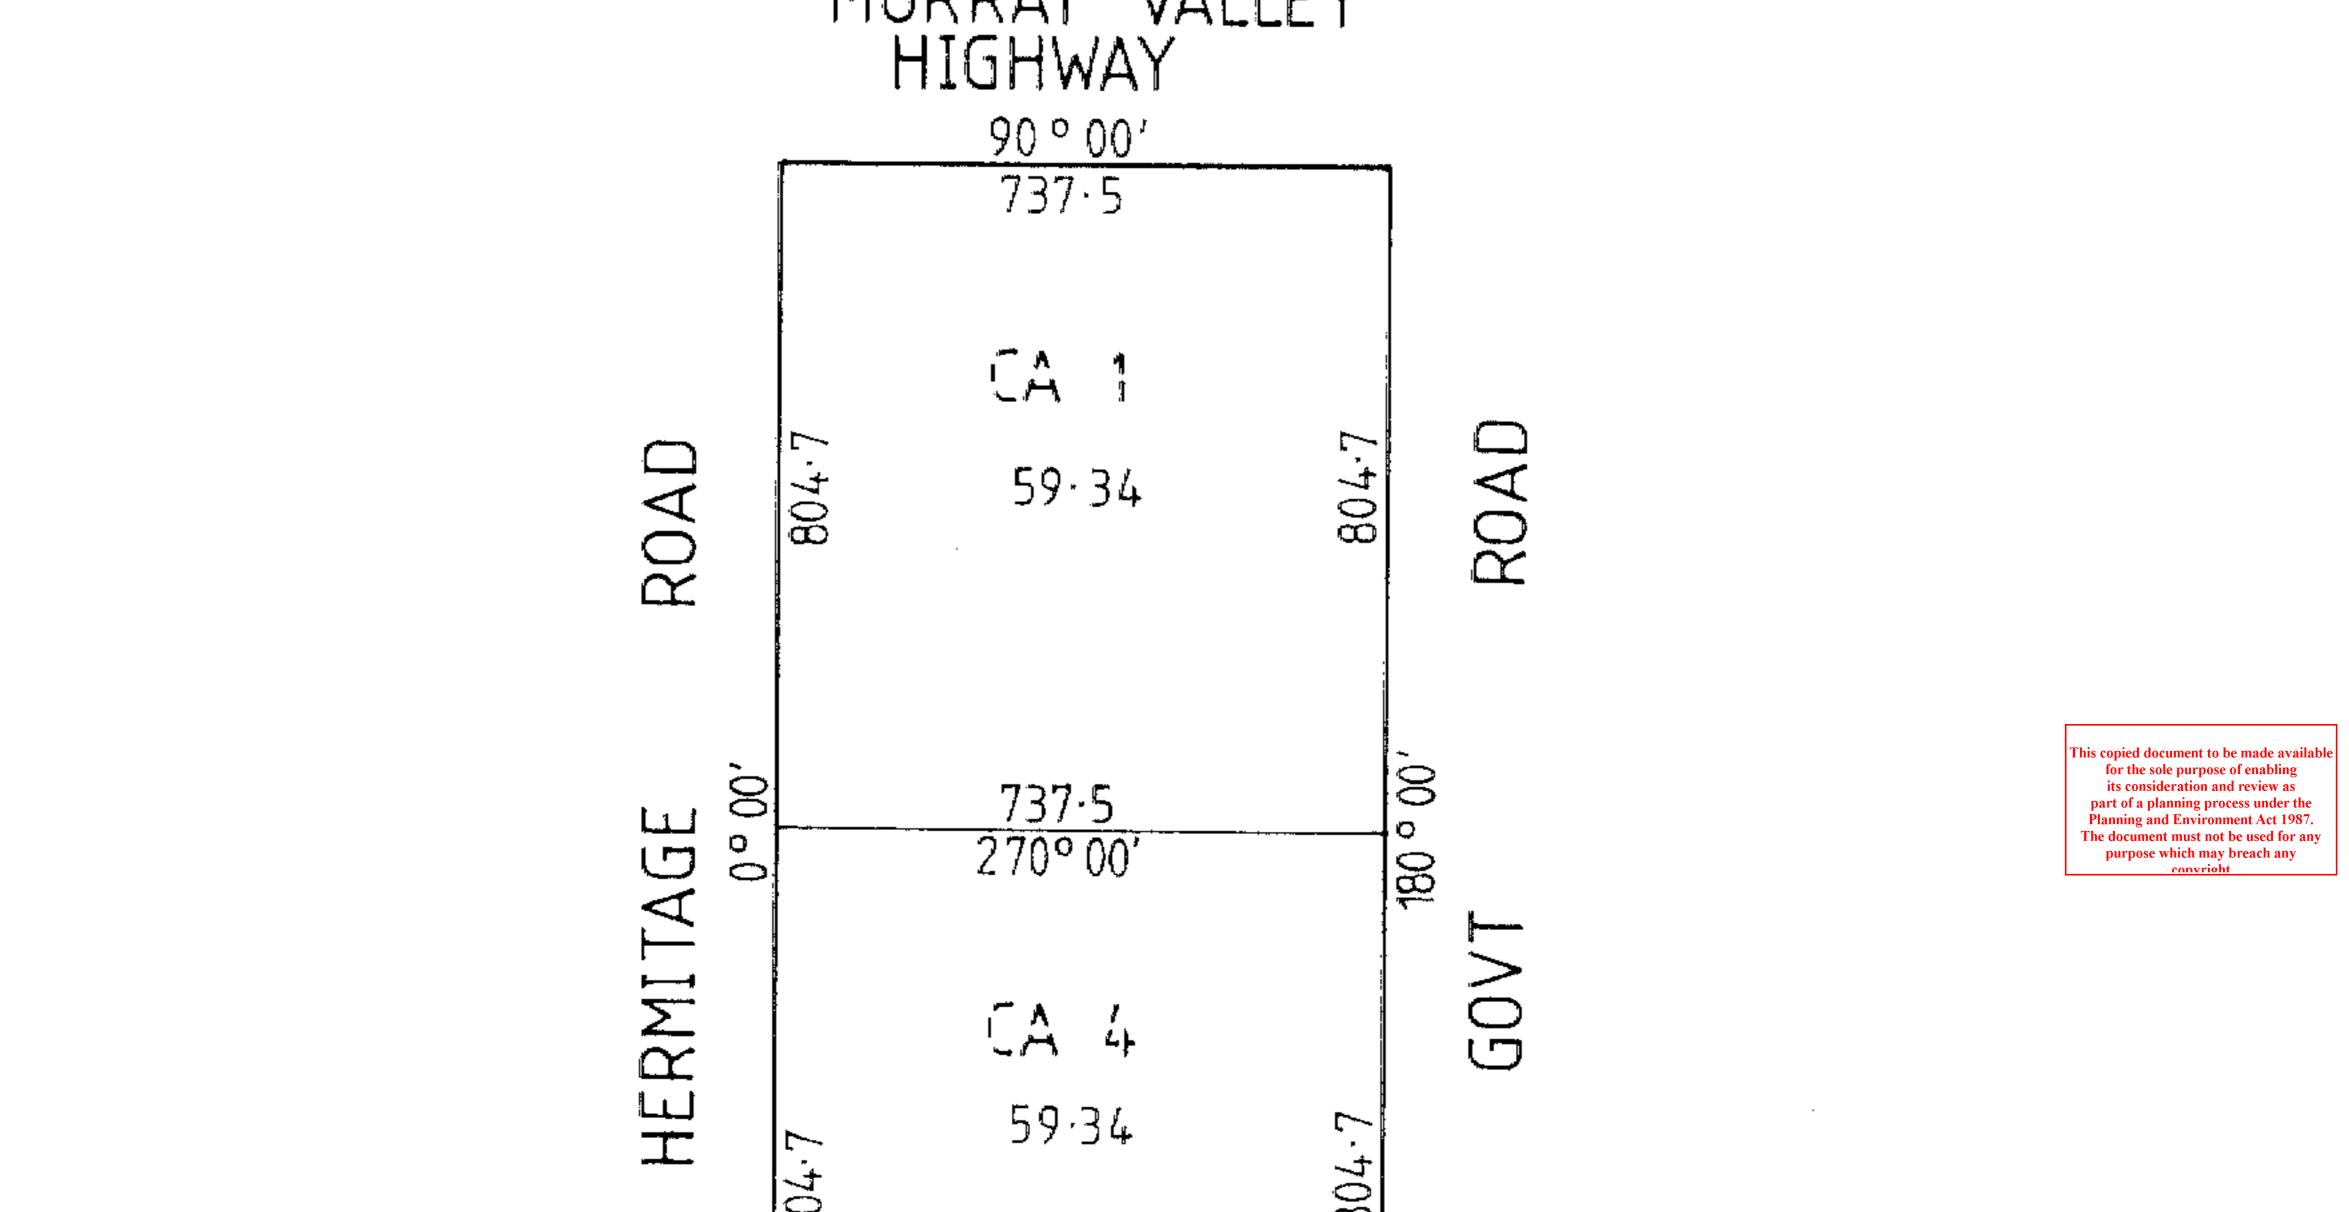

| EDITIO                                                                                          | N 1              |                   | TITLE                              | PLAN                           | TP 12348D                                                                                    |
|-------------------------------------------------------------------------------------------------|------------------|-------------------|------------------------------------|--------------------------------|----------------------------------------------------------------------------------------------|
| Location of Land<br>Parish :<br>Township :<br>Crown Allotment :<br>Section :<br>Crown Portion : | BARNA            | WARTHA NOR        | Ţ [-];                             |                                | Notations                                                                                    |
| Base record :<br>Last Plan Referen<br>Title References :<br>Depth Limitation :                  |                  | RAL)              |                                    |                                |                                                                                              |
| E - Encumb                                                                                      | ering Easement   |                   | t Information<br>1g Easement (ROAI | D) A - Appurtenant Easement    | THIS PLAN HAS BEEN PREPARED BY<br>LAND REGISTRY, LAND VICTORIA<br>FOR TITLE DIAGRAM PURPOSES |
| Easement Pur<br>Reference<br>NIL                                                                | bose / Authority | Width<br>(Metres) | Origin                             | Land benefitted / In favour of | Checked by Assistant Registrar of Titles                                                     |
|                                                                                                 |                  |                   |                                    |                                | Dale 2011 199                                                                                |

|                          |       |            | 8<br>737-5<br>270° 00'<br>BAXTER-WHE<br>ROAD | LANS            |                     |
|--------------------------|-------|------------|----------------------------------------------|-----------------|---------------------|
| LENGTHS ARE IN<br>METRES | SCALE | SHEET      |                                              | File No. AP 824 | 412M                |
|                          |       | SIZE<br>A3 | DEALING CODE: 26D                            |                 | ·                   |
|                          |       |            |                                              |                 | Sheet 1 of 1 Sheets |