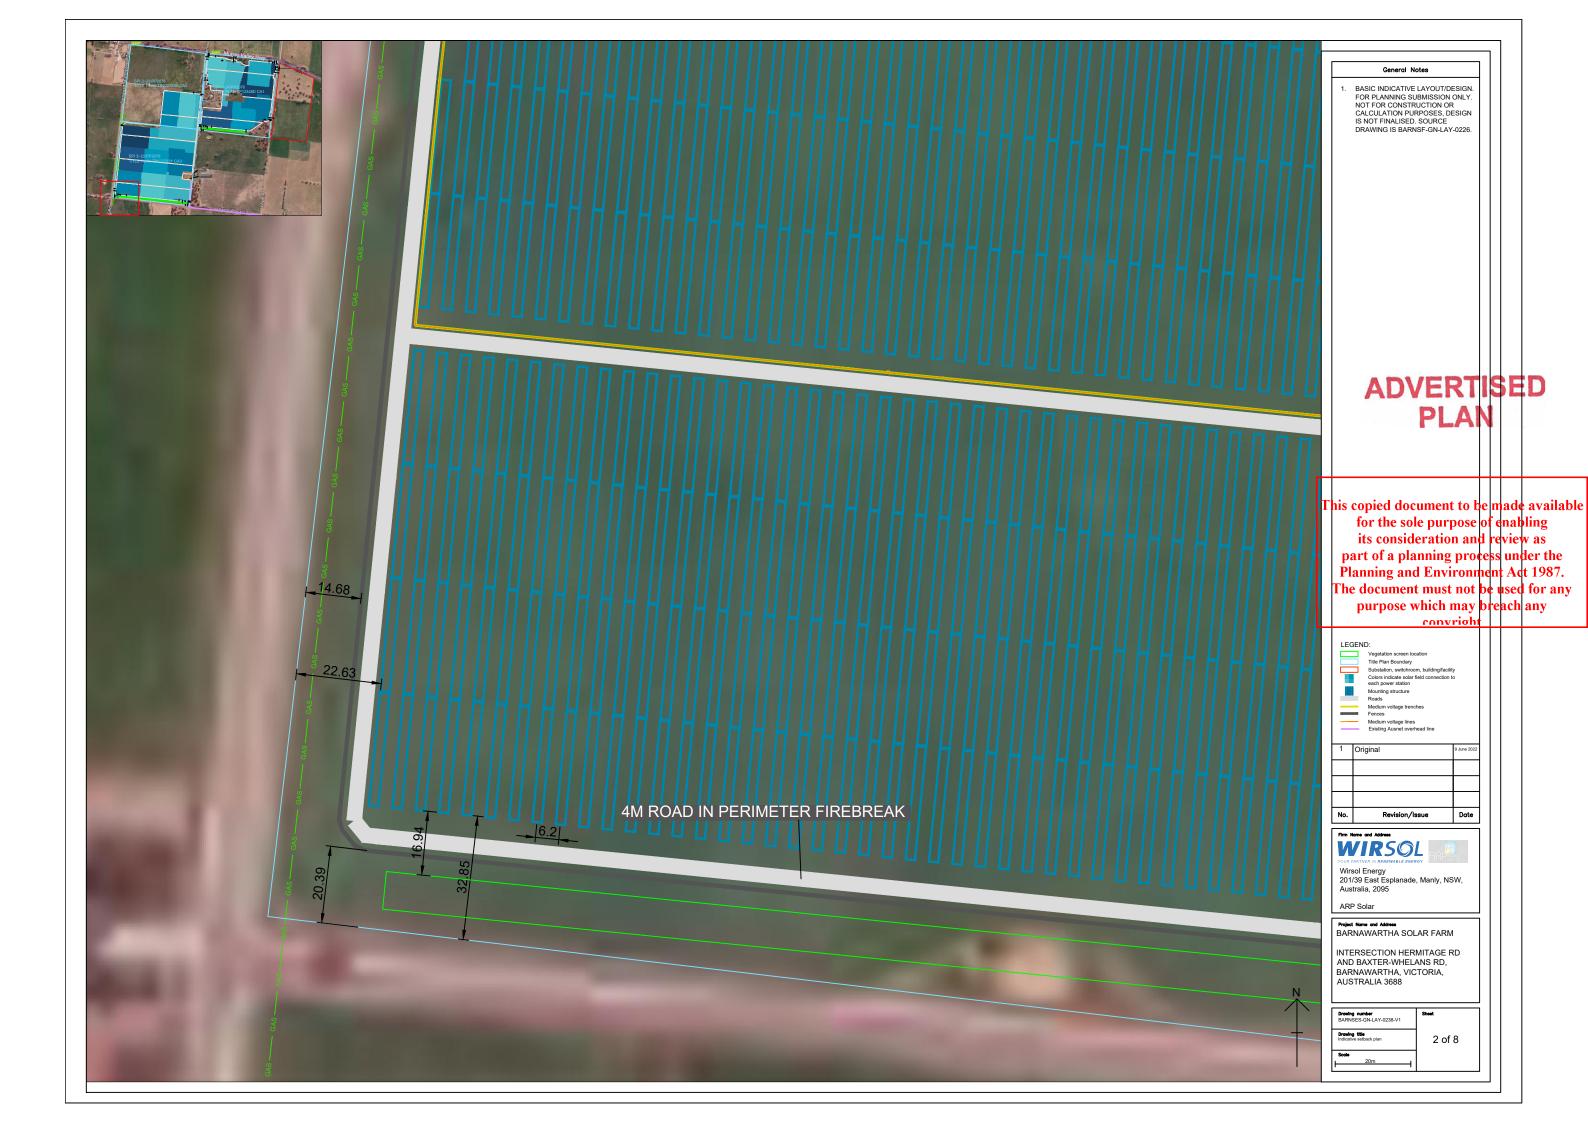

|        | General Notes           1. BASIC INDICATIVE LAYOUT/DESIGN.           FOR PLANNING SUBMISSION ONLY.           NOT FOR CONSTRUCTION OR           CALCULATION PURPOSES, DESIGN           IS NOT FINALISED. SOURCE           DRAWING IS BARNSF-GN-LAY-0226.                                                                              |
|--------|--------------------------------------------------------------------------------------------------------------------------------------------------------------------------------------------------------------------------------------------------------------------------------------------------------------------------------------|
|        | ADVERTISED<br>PLAN                                                                                                                                                                                                                                                                                                                   |
| T      | his copied document to be made available<br>for the sole purpose of enabling<br>its consideration and review as<br>part of a planning process under the<br>Planning and Environment Act 1987.<br>The document must not be used for any<br>purpose which may breach any                                                               |
|        | LEGEND:<br>Vegetation screen location<br>Title Plan Boundary<br>Substation, switchroom, building/facility<br>Colors indicate solar field connection to<br>each power station<br>Mounting structure<br>Roads<br>Medium voltage trenches<br>Fences<br>Medium voltage ines<br>Existing Ausnet overhead line<br>1 Original<br>9.ure 2022 |
|        | No. Revision/Issue Date                                                                                                                                                                                                                                                                                                              |
| ×<br>+ | Project Nome and Address       BARNAWARTHA SOLAR FARM       INTERSECTION HERMITAGE RD       AND BAXTER-WHELANS RD,       BARNAWARTHA, VICTORIA,       AUSTRALIA 3688         Dreading number       BARNSES-GN-LAY-0238-V1       Dreading title       Indicative settlack plan       Scole                                            |