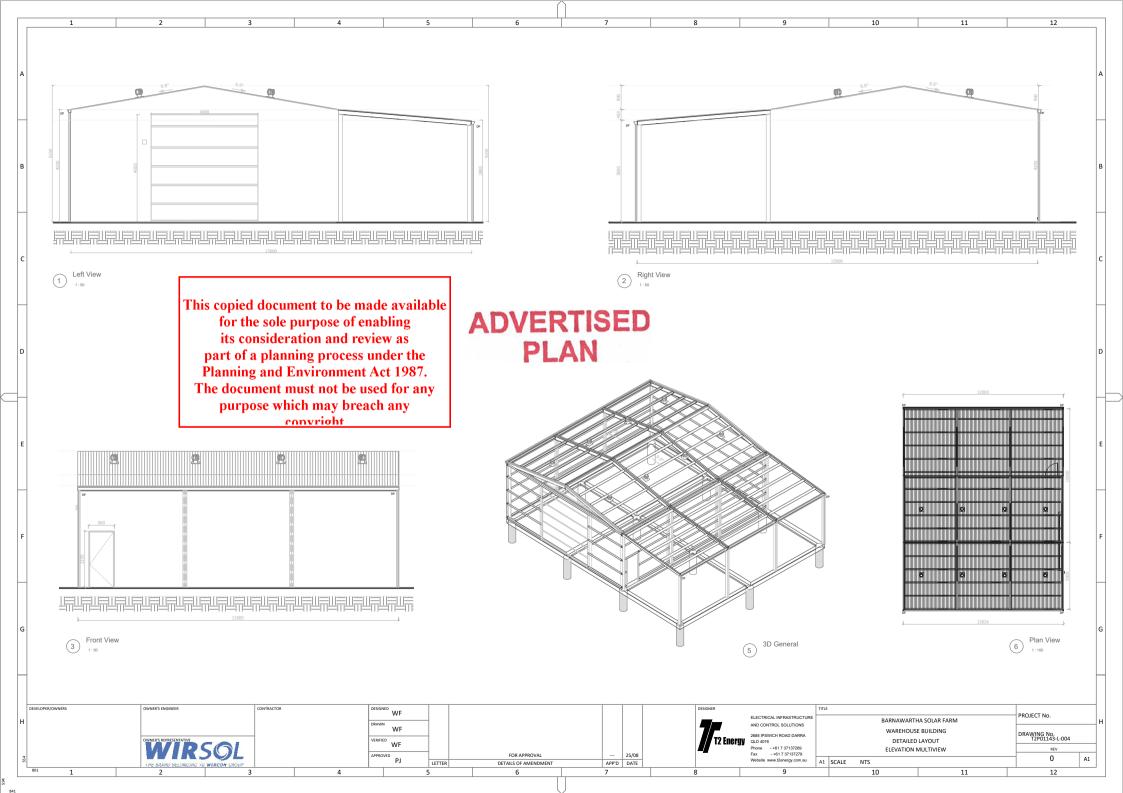

|   | General Notes 1. BASIC INDICATIVE LAYOUT/DESIG<br>FOR PLANNING SUBMISSION ONL'<br>NOT FOR CONSTRUCTION OR<br>CALCULATION PURPOSES, DESIG<br>IS NOT FINALISED. SOURCE<br>DRAWING IS BARNSF-GN-LAY-0220                                                                                                                          | ſ.                                                                                                         |
|---|--------------------------------------------------------------------------------------------------------------------------------------------------------------------------------------------------------------------------------------------------------------------------------------------------------------------------------|------------------------------------------------------------------------------------------------------------|
|   | ADVERT<br>PLA                                                                                                                                                                                                                                                                                                                  |                                                                                                            |
|   | This copied document to<br>for the sole purpos<br>its consideration a<br>part of a planning pr<br>Planning and Enviro<br>The document must no<br>purpose which ma                                                                                                                                                              | e of enabling<br>and review as<br>ocess under the<br>ament Act 1987.<br>It be used for any<br>y breach any |
|   | LEGEND:<br>Vegetation screen location<br>Title Plan Boundary<br>Substation, switchroom, building/facility<br>Coloris indicate solar field connection to<br>each power station<br>Mounting structure<br>Roads<br>Medium voltage trenches<br>Fencos<br>Medium voltage ines<br>Existing Ausnet overhead line<br>1 Original 9 June |                                                                                                            |
|   | No. Revision/Issue Da                                                                                                                                                                                                                                                                                                          | te                                                                                                         |
|   | Prov Name and Address<br>WINSOL Energy<br>201/39 East Esplanade, Manly, NSW,<br>Australia, 2095<br>ARP Solar                                                                                                                                                                                                                   |                                                                                                            |
| N | Project Nome and Address<br>BARNAWARTHA SOLAR FARM<br>INTERSECTION HERMITAGE RD<br>AND BAXTER-WHELANS RD,<br>BARNAWARTHA, VICTORIA,<br>AUSTRALIA 3688                                                                                                                                                                          |                                                                                                            |
| Ŧ | Drowing number<br>BARNSES-GN-LAY-0238-V1         Sheet           Drowing title<br>Indicative setback plan         3 of 8           Scote                                                                                                                                                                                       |                                                                                                            |