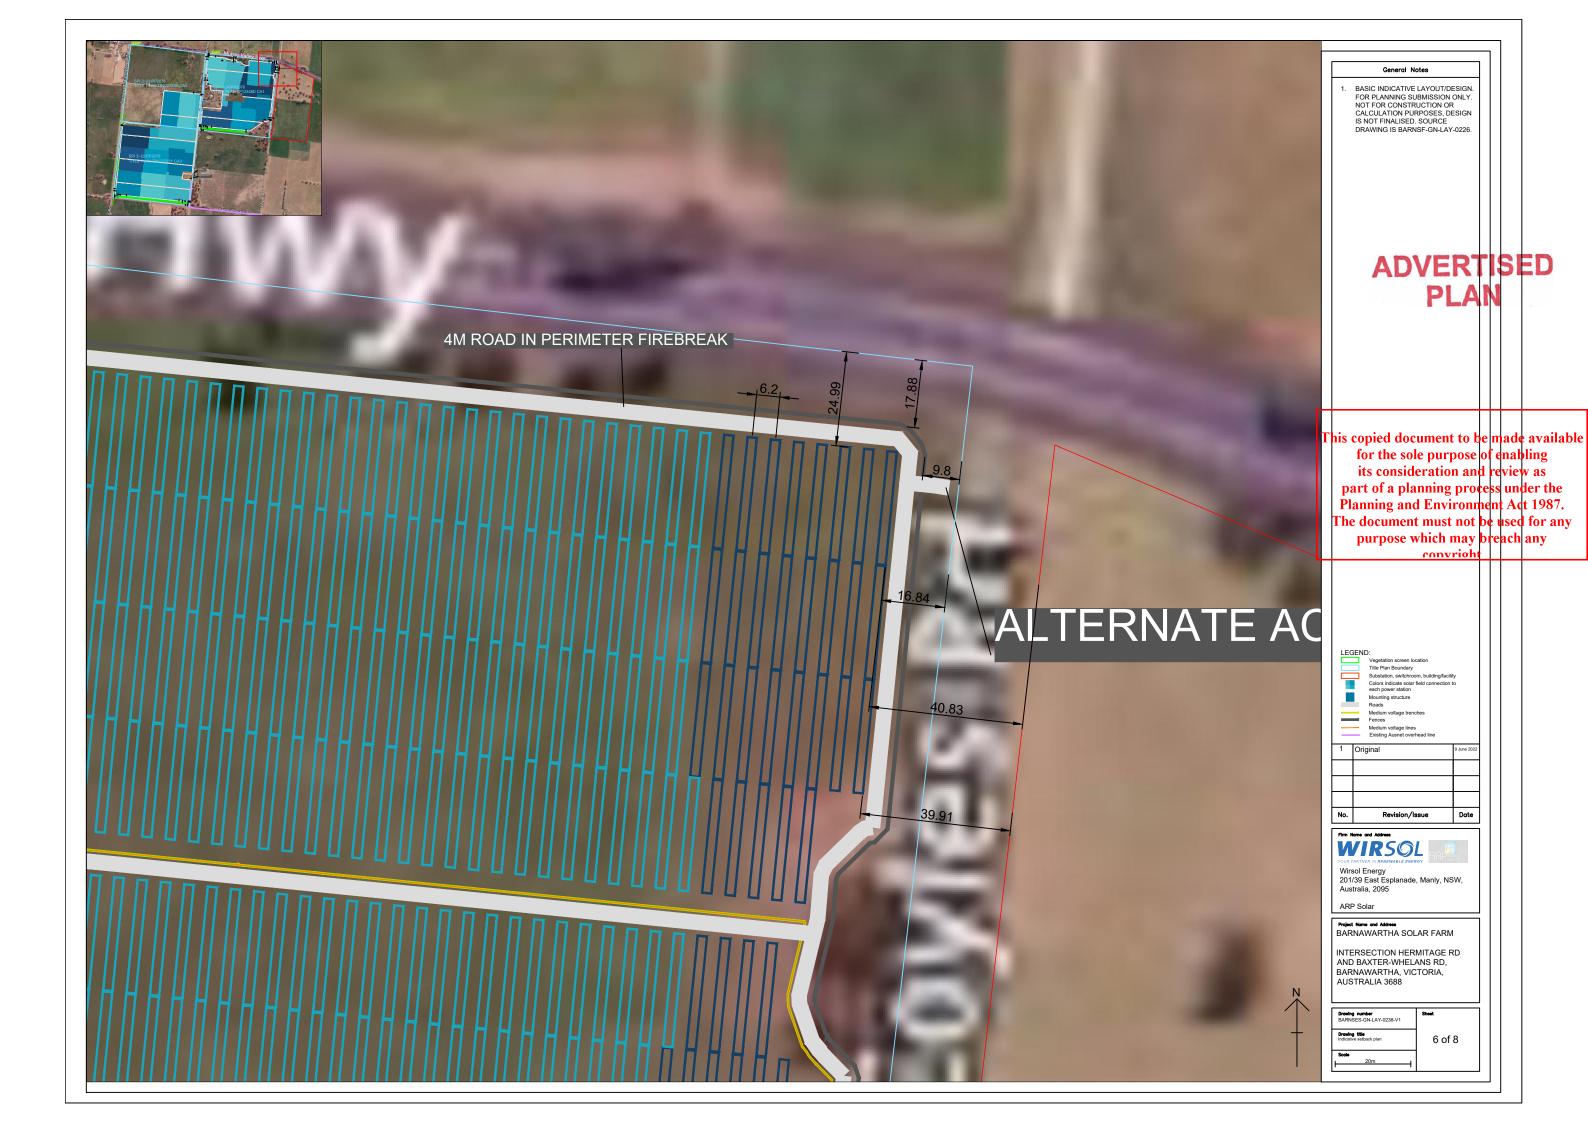

|        | General Notes           1. BASIC INDICATIVE LAYOUT/DESIGN.           FOR PLANNING SUBMISSION ONLY.           NOT FOR CONSTRUCTION OR           CALCULATION PURPOSES, DESIGN           IS NOT FINALISED. SOURCE           DRAWING IS BARNSF-GN-LAY-0226.                                                                              |
|--------|--------------------------------------------------------------------------------------------------------------------------------------------------------------------------------------------------------------------------------------------------------------------------------------------------------------------------------------|
|        | ADVERTISED<br>PLAN                                                                                                                                                                                                                                                                                                                   |
| T      | his copied document to be made available<br>for the sole purpose of enabling<br>its consideration and review as<br>part of a planning process under the<br>Planning and Environment Act 1987.<br>The document must not be used for any<br>purpose which may breach any                                                               |
|        | LEGEND:<br>Vegetation screen location<br>Title Plan Boundary<br>Substation, switchroom, building/facility<br>Colors indicate solar field connection to<br>each power station<br>Mounting structure<br>Roads<br>Medium voltage trenches<br>Fences<br>Medium voltage ines<br>Existing Ausnet overhead line<br>1 Original<br>9.ure 2022 |
|        | No. Revision/Issue Date                                                                                                                                                                                                                                                                                                              |
| ×<br>+ | Project Nome and Address       BARNAWARTHA SOLAR FARM       INTERSECTION HERMITAGE RD       AND BAXTER-WHELANS RD,       BARNAWARTHA, VICTORIA,       AUSTRALIA 3688         Dreading number       BARNSES-GN-LAY-0238-V1       Dreading title       Indicative settlack plan       Scole                                            |