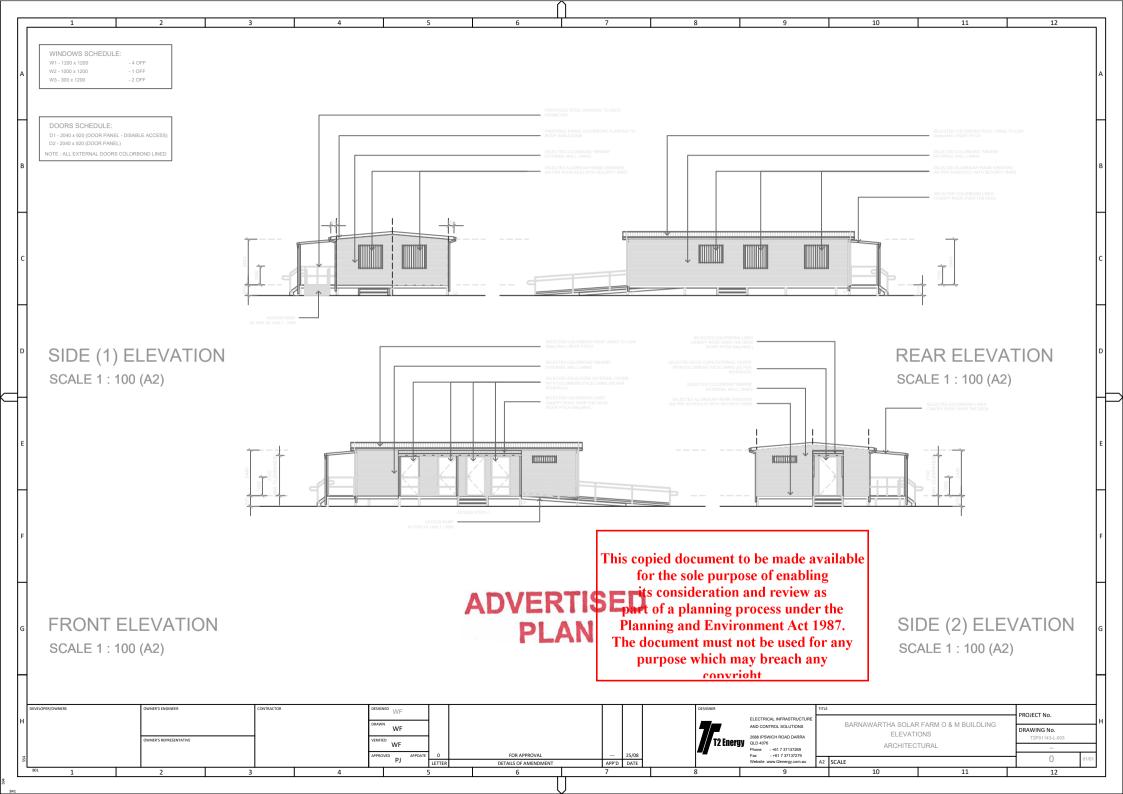

|   | General Notes 1. BASIC INDICATIVE LAYOUT/DESIG<br>FOR PLANNING SUBMISSION ONL'<br>NOT FOR CONSTRUCTION OR<br>CALCULATION PURPOSES, DESIG<br>IS NOT FINALISED. SOURCE<br>DRAWING IS BARNSF-GN-LAY-0220                                                                                                                          | ſ.                                                                                                         |
|---|--------------------------------------------------------------------------------------------------------------------------------------------------------------------------------------------------------------------------------------------------------------------------------------------------------------------------------|------------------------------------------------------------------------------------------------------------|
|   | ADVERT<br>PLA                                                                                                                                                                                                                                                                                                                  |                                                                                                            |
|   | This copied document to<br>for the sole purpos<br>its consideration a<br>part of a planning pr<br>Planning and Enviro<br>The document must no<br>purpose which ma                                                                                                                                                              | e of enabling<br>and review as<br>ocess under the<br>ament Act 1987.<br>It be used for any<br>y breach any |
|   | LEGEND:<br>Vegetation screen location<br>Title Plan Boundary<br>Substation, switchroom, building/facility<br>Coloris indicate solar field connection to<br>each power station<br>Mounting structure<br>Roads<br>Medium voltage trenches<br>Fencos<br>Medium voltage ines<br>Existing Ausnet overhead line<br>1 Original 9 June |                                                                                                            |
|   | No. Revision/Issue Da                                                                                                                                                                                                                                                                                                          | te                                                                                                         |
|   | Prov Name and Address<br>WINSOL Energy<br>201/39 East Esplanade, Manly, NSW,<br>Australia, 2095<br>ARP Solar                                                                                                                                                                                                                   |                                                                                                            |
| N | Project Nome and Address<br>BARNAWARTHA SOLAR FARM<br>INTERSECTION HERMITAGE RD<br>AND BAXTER-WHELANS RD,<br>BARNAWARTHA, VICTORIA,<br>AUSTRALIA 3688                                                                                                                                                                          |                                                                                                            |
| Ŧ | Drowing number<br>BARNSES-GN-LAY-0238-V1         Sheet           Drowing title<br>Indicative setback plan         3 of 8           Scote                                                                                                                                                                                       |                                                                                                            |