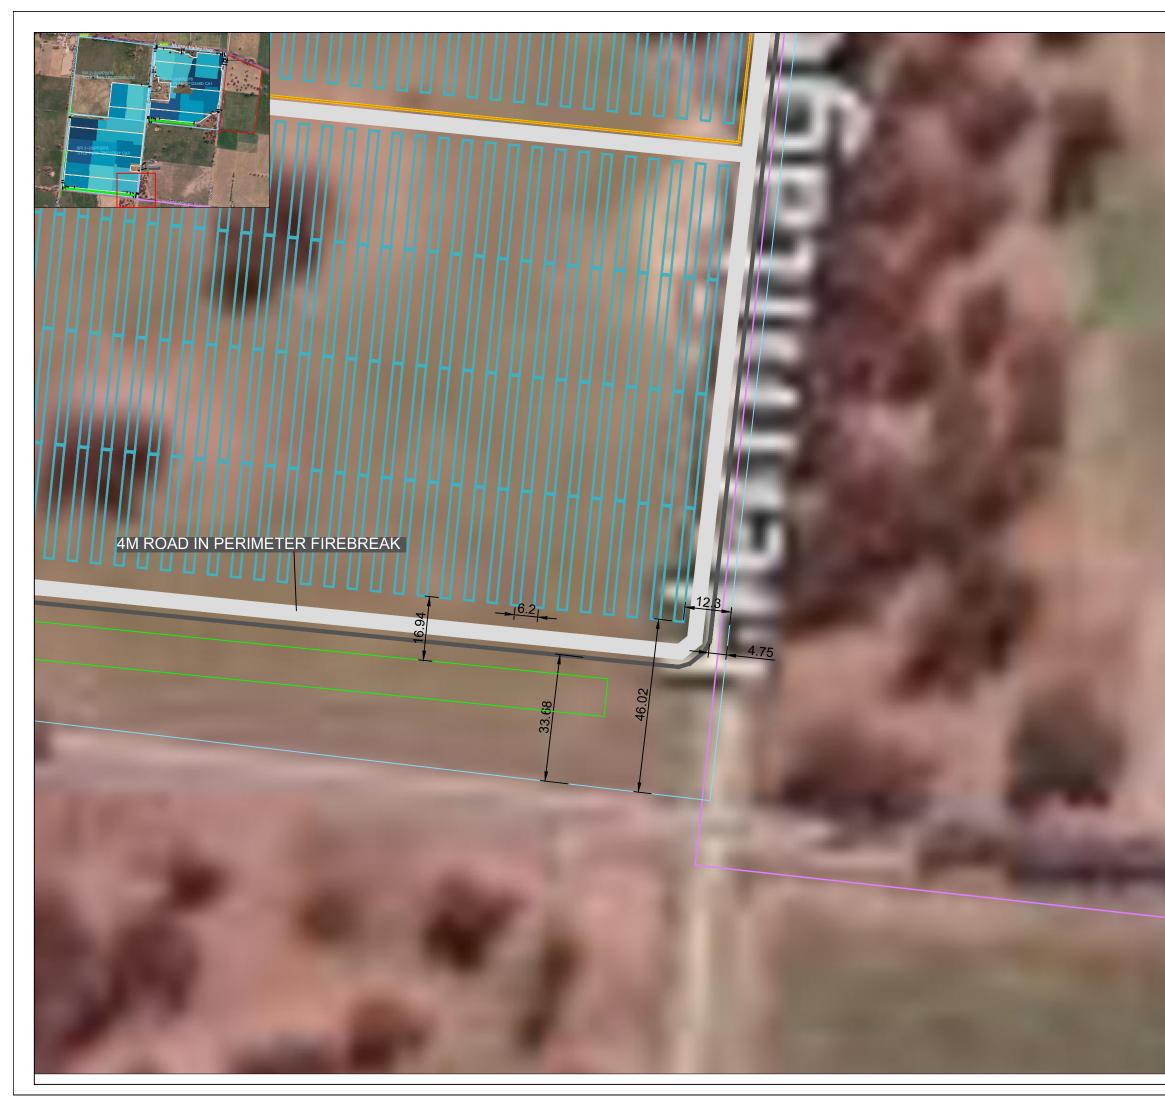

|        | General Notes           1. BASIC INDICATIVE LAYOUT/DESIGN.           FOR PLANNING SUBMISSION ONLY.           NOT FOR CONSTRUCTION OR           CALCULATION PURPOSES, DESIGN           IS NOT FINALISED. SOURCE           DRAWING IS BARNSF-GN-LAY-0226.                                                                              |
|--------|--------------------------------------------------------------------------------------------------------------------------------------------------------------------------------------------------------------------------------------------------------------------------------------------------------------------------------------|
|        | ADVERTISED<br>PLAN                                                                                                                                                                                                                                                                                                                   |
| T      | his copied document to be made available<br>for the sole purpose of enabling<br>its consideration and review as<br>part of a planning process under the<br>Planning and Environment Act 1987.<br>The document must not be used for any<br>purpose which may breach any                                                               |
|        | LEGEND:<br>Vegetation screen location<br>Title Plan Boundary<br>Substation, switchroom, building/facility<br>Colors indicate solar field connection to<br>each power station<br>Mounting structure<br>Roads<br>Medium voltage trenches<br>Fences<br>Medium voltage ines<br>Existing Ausnet overhead line<br>1 Original<br>9.ure 2022 |
|        | No. Revision/Issue Date                                                                                                                                                                                                                                                                                                              |
| ×<br>+ | Project Nome and Address       BARNAWARTHA SOLAR FARM       INTERSECTION HERMITAGE RD       AND BAXTER-WHELANS RD,       BARNAWARTHA, VICTORIA,       AUSTRALIA 3688         Dreading number       BARNSES-GN-LAY-0238-V1       Dreading title       Indicative settlack plan       Scole                                            |