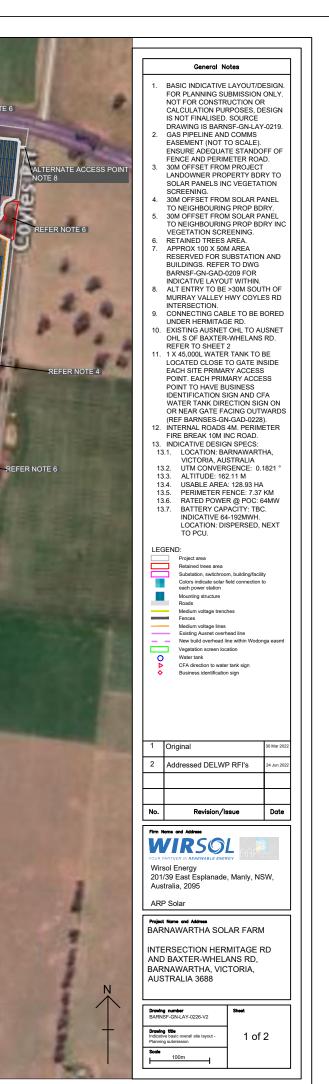

|        | General Notes           1. BASIC INDICATIVE LAYOUT/DESIGN.           FOR PLANNING SUBMISSION ONLY.           NOT FOR CONSTRUCTION OR           CALCULATION PURPOSES, DESIGN           IS NOT FINALISED. SOURCE           DRAWING IS BARNSF-GN-LAY-0226.                                                                              |
|--------|--------------------------------------------------------------------------------------------------------------------------------------------------------------------------------------------------------------------------------------------------------------------------------------------------------------------------------------|
|        | ADVERTISED<br>PLAN                                                                                                                                                                                                                                                                                                                   |
| T      | his copied document to be made available<br>for the sole purpose of enabling<br>its consideration and review as<br>part of a planning process under the<br>Planning and Environment Act 1987.<br>The document must not be used for any<br>purpose which may breach any                                                               |
|        | LEGEND:<br>Vegetation screen location<br>Title Plan Boundary<br>Substation, switchroom, building/facility<br>Colors indicate solar field connection to<br>each power station<br>Mounting structure<br>Roads<br>Medium voltage trenches<br>Fences<br>Medium voltage ines<br>Existing Ausnet overhead line<br>1 Original<br>9.ure 2022 |
|        | No. Revision/Issue Date                                                                                                                                                                                                                                                                                                              |
| ×<br>+ | Project Nome and Address       BARNAWARTHA SOLAR FARM       INTERSECTION HERMITAGE RD       AND BAXTER-WHELANS RD,       BARNAWARTHA, VICTORIA,       AUSTRALIA 3688         Dreading number       BARNSES-GN-LAY-0238-V1       Dreading title       Indicative settlack plan       Scole                                            |