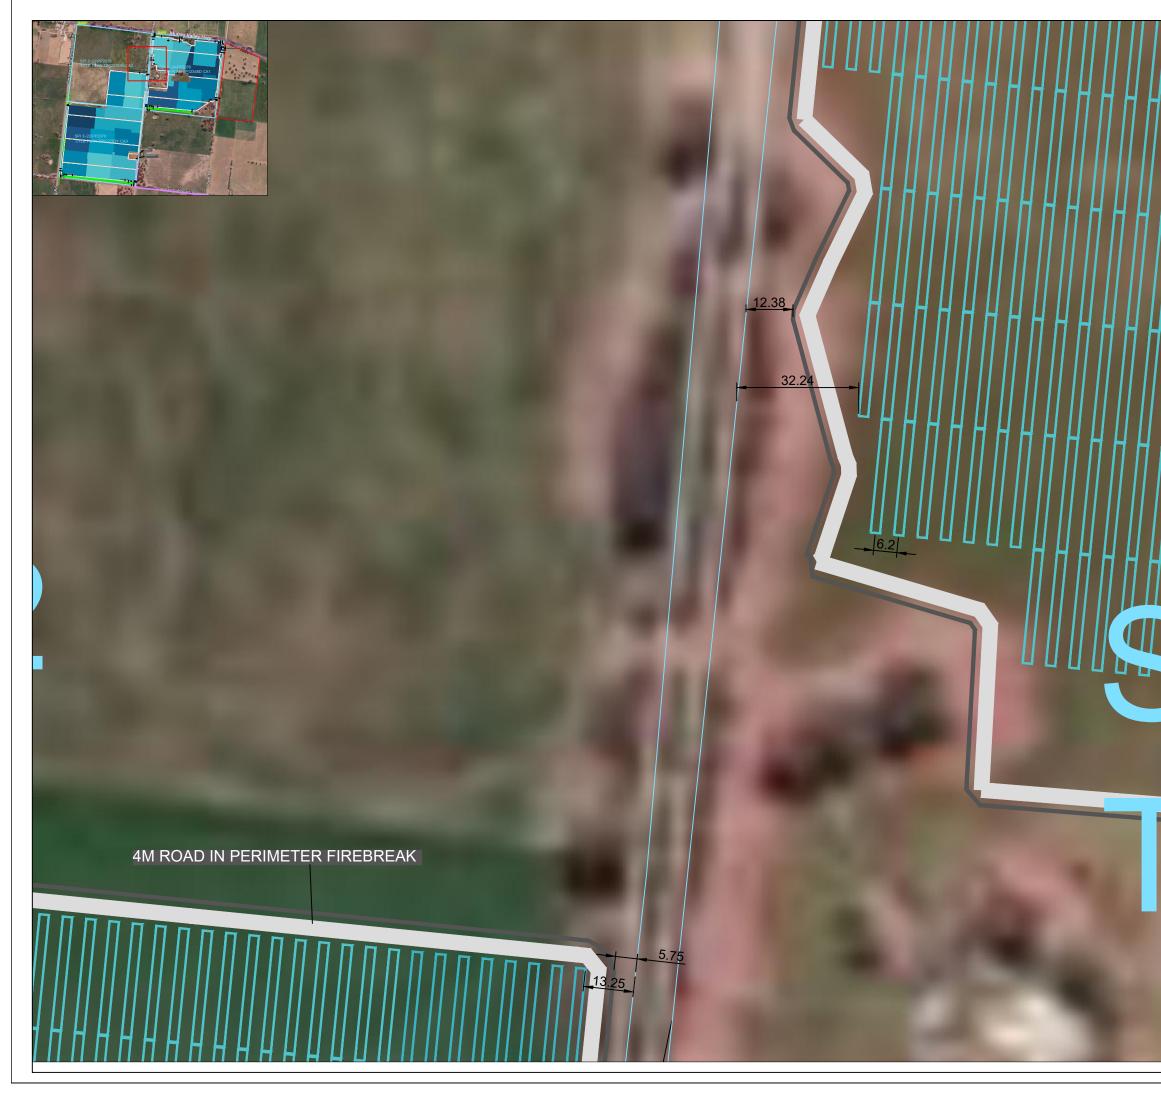

|        | General Notes           1. BASIC INDICATIVE LAYOUT/DESIGN.           FOR PLANNING SUBMISSION ONLY.           NOT FOR CONSTRUCTION OR           CALCULATION PURPOSES, DESIGN           IS NOT FINALISED. SOURCE           DRAWING IS BARNSF-GN-LAY-0226.                                                                              |
|--------|--------------------------------------------------------------------------------------------------------------------------------------------------------------------------------------------------------------------------------------------------------------------------------------------------------------------------------------|
|        | ADVERTISED<br>PLAN                                                                                                                                                                                                                                                                                                                   |
| T      | his copied document to be made available<br>for the sole purpose of enabling<br>its consideration and review as<br>part of a planning process under the<br>Planning and Environment Act 1987.<br>The document must not be used for any<br>purpose which may breach any                                                               |
|        | LEGEND:<br>Vegetation screen location<br>Title Plan Boundary<br>Substation, switchroom, building/facility<br>Colors indicate solar field connection to<br>each power station<br>Mounting structure<br>Roads<br>Medium voltage trenches<br>Fences<br>Medium voltage ines<br>Existing Ausnet overhead line<br>1 Original<br>9.ure 2022 |
|        | No. Revision/Issue Date                                                                                                                                                                                                                                                                                                              |
| ×<br>+ | Project Nome and Address       BARNAWARTHA SOLAR FARM       INTERSECTION HERMITAGE RD       AND BAXTER-WHELANS RD,       BARNAWARTHA, VICTORIA,       AUSTRALIA 3688         Dreading number       BARNSES-GN-LAY-0238-V1       Dreading title       Indicative settlack plan       Scole                                            |