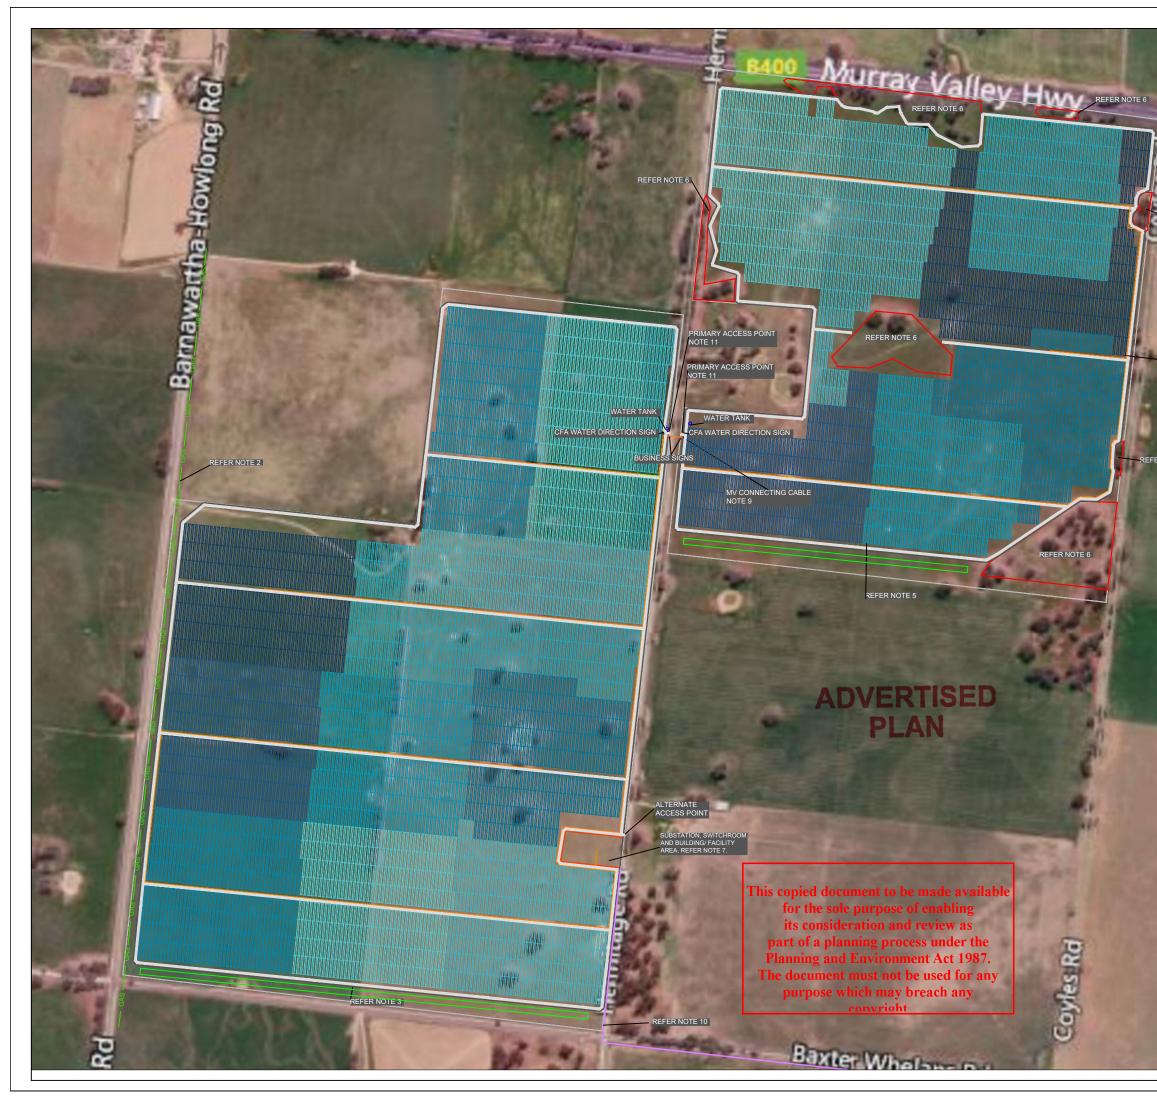

|   | General Notes 1. BASIC INDICATIVE LAYOUT/DESIG<br>FOR PLANNING SUBMISSION ONL'<br>NOT FOR CONSTRUCTION OR<br>CALCULATION PURPOSES, DESIG<br>IS NOT FINALISED. SOURCE<br>DRAWING IS BARNSF-GN-LAY-0220                                                                                                                          | ſ.                                                                                                         |
|---|--------------------------------------------------------------------------------------------------------------------------------------------------------------------------------------------------------------------------------------------------------------------------------------------------------------------------------|------------------------------------------------------------------------------------------------------------|
|   | ADVERT<br>PLA                                                                                                                                                                                                                                                                                                                  |                                                                                                            |
|   | This copied document to<br>for the sole purpos<br>its consideration a<br>part of a planning pr<br>Planning and Enviro<br>The document must no<br>purpose which ma                                                                                                                                                              | e of enabling<br>and review as<br>ocess under the<br>ament Act 1987.<br>It be used for any<br>y breach any |
|   | LEGEND:<br>Vegetation screen location<br>Title Plan Boundary<br>Substation, switchroom, building/facility<br>Coloris indicate solar field connection to<br>each power station<br>Mounting structure<br>Roads<br>Medium voltage trenches<br>Fencos<br>Medium voltage ines<br>Existing Ausnet overhead line<br>1 Original 9 June |                                                                                                            |
|   | No. Revision/Issue Da                                                                                                                                                                                                                                                                                                          | te                                                                                                         |
|   | Prov Name and Address<br>WINSOL Energy<br>201/39 East Esplanade, Manly, NSW,<br>Australia, 2095<br>ARP Solar                                                                                                                                                                                                                   |                                                                                                            |
| N | Project Nome and Address<br>BARNAWARTHA SOLAR FARM<br>INTERSECTION HERMITAGE RD<br>AND BAXTER-WHELANS RD,<br>BARNAWARTHA, VICTORIA,<br>AUSTRALIA 3688                                                                                                                                                                          |                                                                                                            |
| Ŧ | Drowing number<br>BARNSES-GN-LAY-0238-V1         Sheet           Drowing title<br>Indicative setback plan         3 of 8           Scote                                                                                                                                                                                       |                                                                                                            |