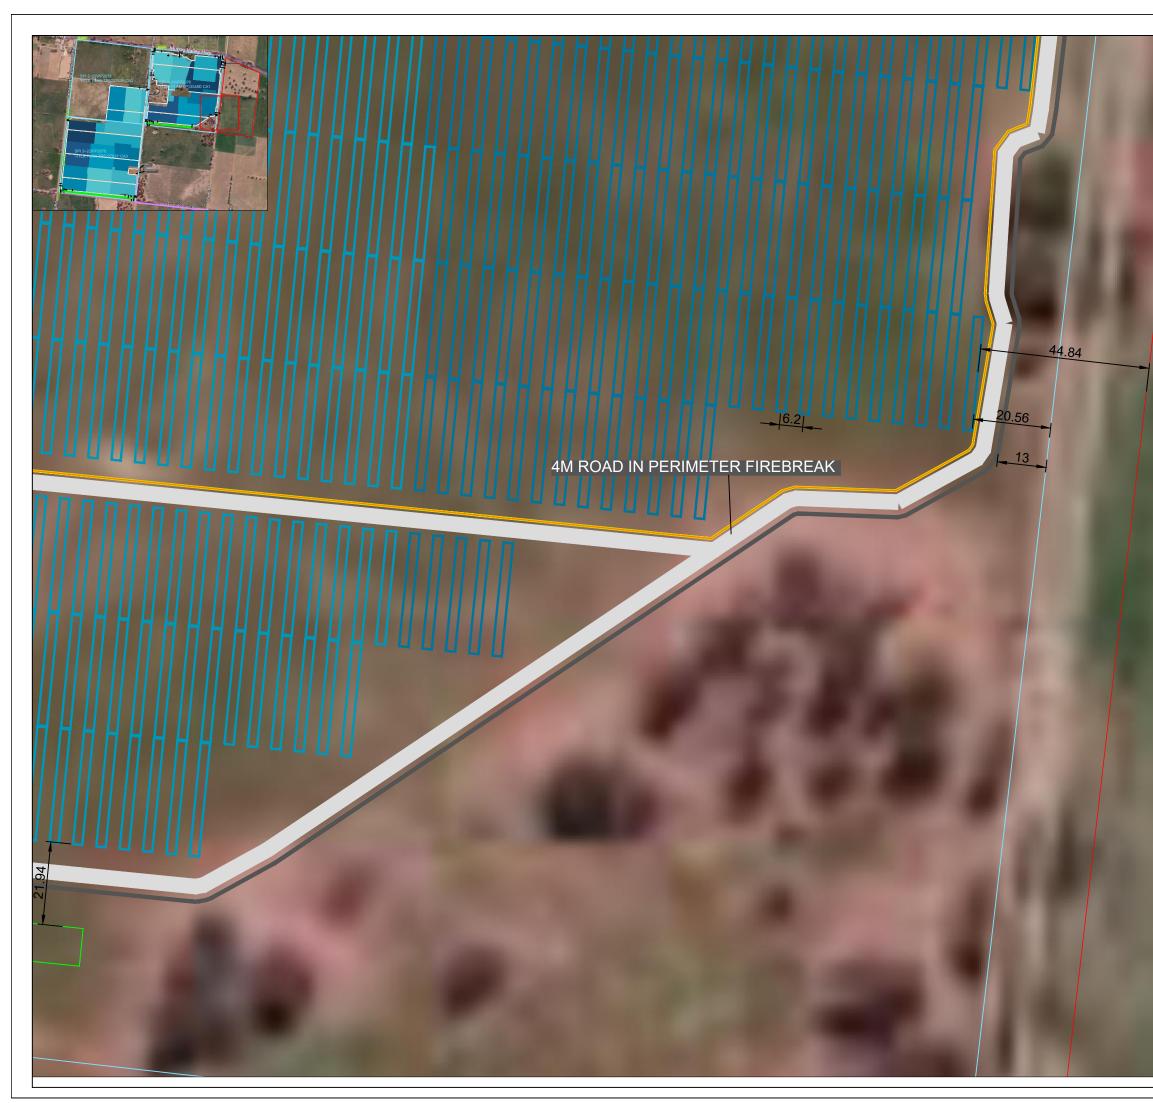

|        | General Notes           1. BASIC INDICATIVE LAYOUT/DESIGN.           FOR PLANNING SUBMISSION ONLY.           NOT FOR CONSTRUCTION OR           CALCULATION PURPOSES, DESIGN           IS NOT FINALISED. SOURCE           DRAWING IS BARNSF-GN-LAY-0226.                                                                              |
|--------|--------------------------------------------------------------------------------------------------------------------------------------------------------------------------------------------------------------------------------------------------------------------------------------------------------------------------------------|
|        | ADVERTISED<br>PLAN                                                                                                                                                                                                                                                                                                                   |
| T      | his copied document to be made available<br>for the sole purpose of enabling<br>its consideration and review as<br>part of a planning process under the<br>Planning and Environment Act 1987.<br>The document must not be used for any<br>purpose which may breach any                                                               |
|        | LEGEND:<br>Vegetation screen location<br>Title Plan Boundary<br>Substation, switchroom, building/facility<br>Colors indicate solar field connection to<br>each power station<br>Mounting structure<br>Roads<br>Medium voltage trenches<br>Fences<br>Medium voltage ines<br>Existing Ausnet overhead line<br>1 Original<br>9.ure 2022 |
|        | No. Revision/Issue Date                                                                                                                                                                                                                                                                                                              |
| ×<br>+ | Project Nome and Address       BARNAWARTHA SOLAR FARM       INTERSECTION HERMITAGE RD       AND BAXTER-WHELANS RD,       BARNAWARTHA, VICTORIA,       AUSTRALIA 3688         Dreading number       BARNSES-GN-LAY-0238-V1       Dreading title       Indicative settlack plan       Scole                                            |