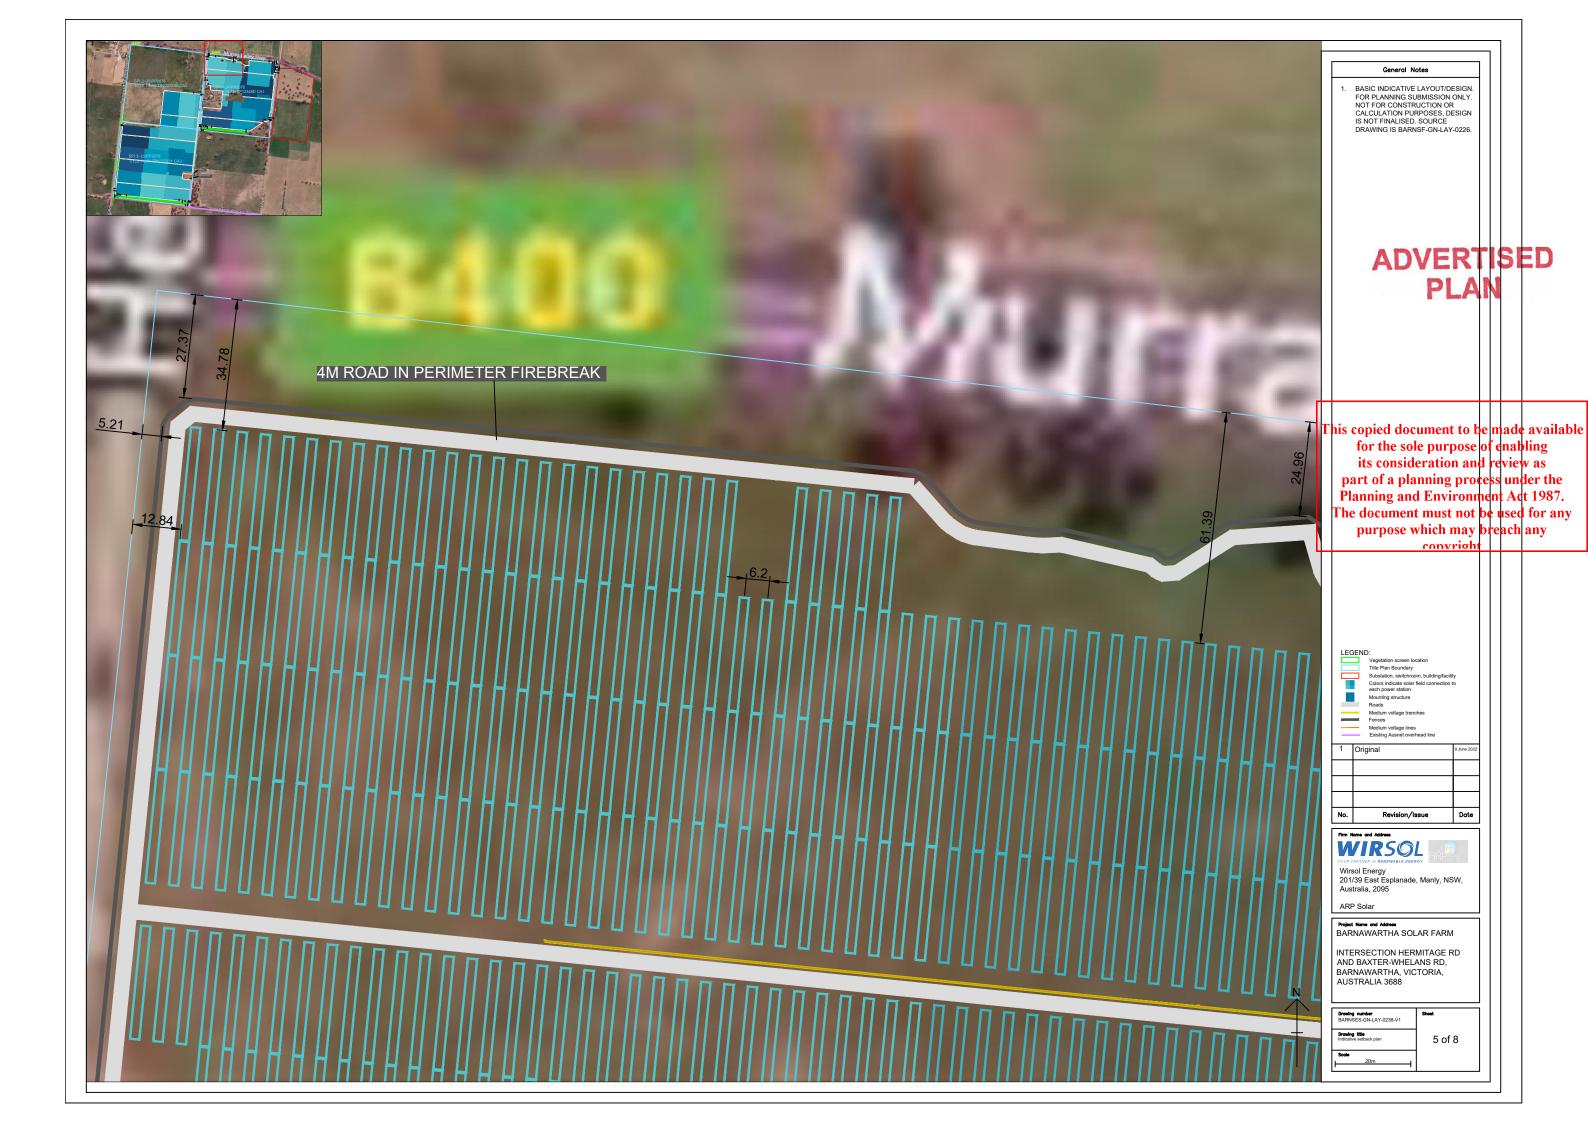

|        | General Notes           1. BASIC INDICATIVE LAYOUT/DESIGN.           FOR PLANNING SUBMISSION ONLY.           NOT FOR CONSTRUCTION OR           CALCULATION PURPOSES, DESIGN           IS NOT FINALISED. SOURCE           DRAWING IS BARNSF-GN-LAY-0226.                                                                              |
|--------|--------------------------------------------------------------------------------------------------------------------------------------------------------------------------------------------------------------------------------------------------------------------------------------------------------------------------------------|
|        | ADVERTISED<br>PLAN                                                                                                                                                                                                                                                                                                                   |
| T      | his copied document to be made available<br>for the sole purpose of enabling<br>its consideration and review as<br>part of a planning process under the<br>Planning and Environment Act 1987.<br>The document must not be used for any<br>purpose which may breach any                                                               |
|        | LEGEND:<br>Vegetation screen location<br>Title Plan Boundary<br>Substation, switchroom, building/facility<br>Colors indicate solar field connection to<br>each power station<br>Mounting structure<br>Roads<br>Medium voltage trenches<br>Fences<br>Medium voltage ines<br>Existing Ausnet overhead line<br>1 Original<br>9.ure 2022 |
|        | No. Revision/Issue Date                                                                                                                                                                                                                                                                                                              |
| ×<br>+ | Project Nome and Address       BARNAWARTHA SOLAR FARM       INTERSECTION HERMITAGE RD       AND BAXTER-WHELANS RD,       BARNAWARTHA, VICTORIA,       AUSTRALIA 3688         Dreading number       BARNSES-GN-LAY-0238-V1       Dreading title       Indicative settlack plan       Scole                                            |