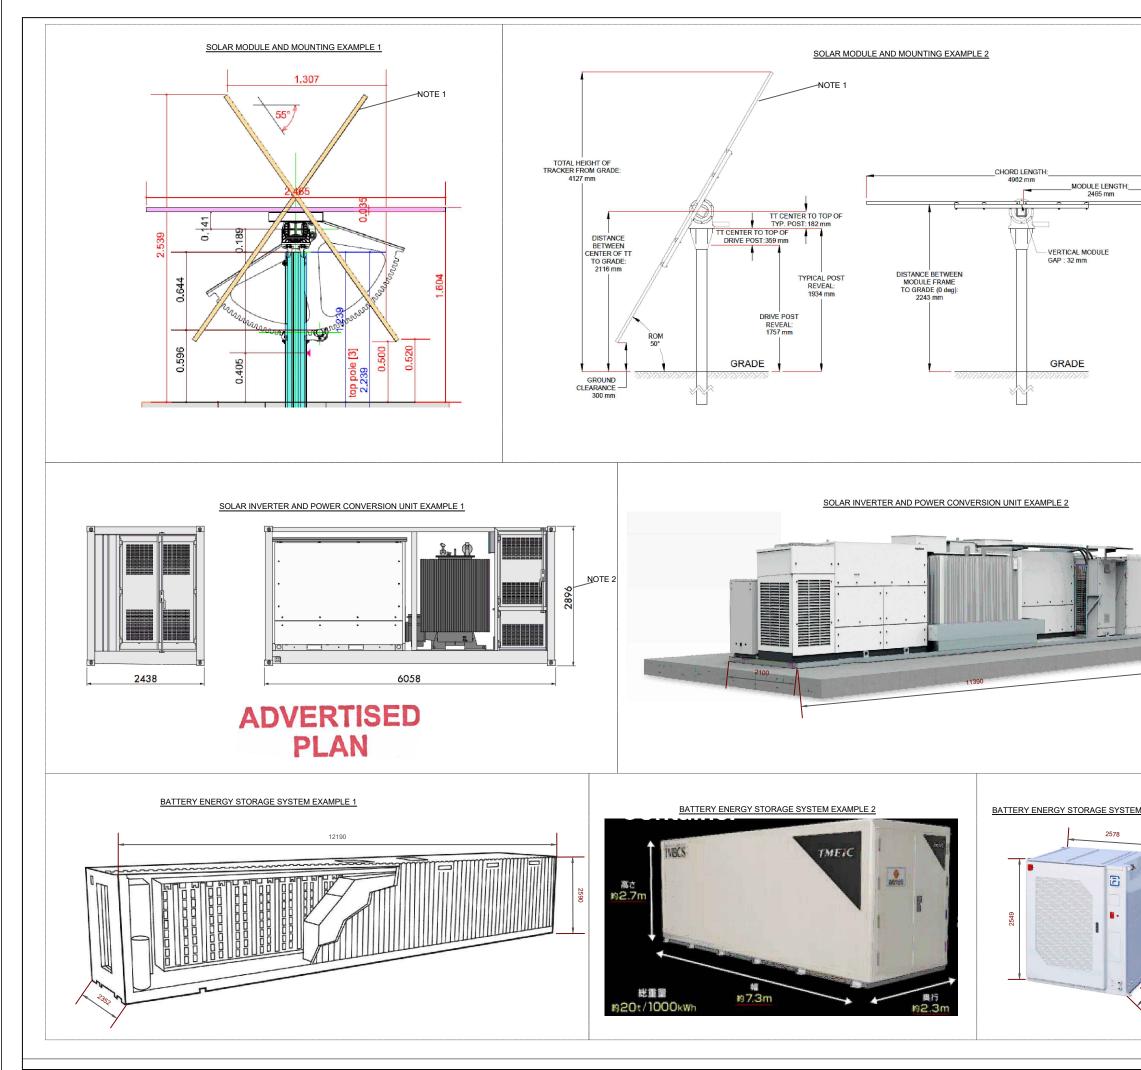

|             | General Notes                                                                                                                                                                                                                                                                                                                                                                                                                                                                                                                                                                                                                              |             |
|-------------|--------------------------------------------------------------------------------------------------------------------------------------------------------------------------------------------------------------------------------------------------------------------------------------------------------------------------------------------------------------------------------------------------------------------------------------------------------------------------------------------------------------------------------------------------------------------------------------------------------------------------------------------|-------------|
|             | General Notes           1.         SOLAR MODULE. ESTIMATED<br>DIMENSIONS 2465 X 1134 X 35MM<br>(L X W X D)           2.         ADD AN ADDITIONAL ~300-800MM<br>TO UNIT HEIGHT FOR TOTAL<br>HEIGHT ABOVE GROUND, AS THE<br>UNIT MAY SIT ATOP AN ELEVATED<br>PLATFORM SECURED IN GROUND<br>BY 4-6 PILINGS           3.         DIMENSIONS IN RED ARE IN<br>METERS. OTHER DIMENSIONS<br>ARE MILLIMETERS UNLESS<br>SPECIFIED.           4.         CONCEPTUAL/INDICATIVE<br>EXAMPLES ONLY. FINAL<br>EQUIPMENT COMPONENTS WILL<br>BE SELECTED DURING DETAILED<br>SELECTION PROCESS AND MAY<br>BE SUBJECT TO ADDITIONAL<br>DESIGN REQUIREMENTS. |             |
|             | This copied document to be made                                                                                                                                                                                                                                                                                                                                                                                                                                                                                                                                                                                                            |             |
|             | for the sole purpose of enab<br>its consideration and review                                                                                                                                                                                                                                                                                                                                                                                                                                                                                                                                                                               | ling<br>was |
|             |                                                                                                                                                                                                                                                                                                                                                                                                                                                                                                                                                                                                                                            |             |
|             | part of a planning process un<br>Planning and Environment Ac                                                                                                                                                                                                                                                                                                                                                                                                                                                                                                                                                                               | t 1987.     |
|             | The document must not be used<br>purpose which may breach                                                                                                                                                                                                                                                                                                                                                                                                                                                                                                                                                                                  | l for any   |
|             | purpose which may breach                                                                                                                                                                                                                                                                                                                                                                                                                                                                                                                                                                                                                   | any         |
| NOTE 2      |                                                                                                                                                                                                                                                                                                                                                                                                                                                                                                                                                                                                                                            |             |
|             | 1 Original 17-May-2022                                                                                                                                                                                                                                                                                                                                                                                                                                                                                                                                                                                                                     |             |
|             |                                                                                                                                                                                                                                                                                                                                                                                                                                                                                                                                                                                                                                            |             |
|             |                                                                                                                                                                                                                                                                                                                                                                                                                                                                                                                                                                                                                                            |             |
|             | No. Revision/Issue Date                                                                                                                                                                                                                                                                                                                                                                                                                                                                                                                                                                                                                    |             |
| M EXAMPLE 3 | Project Norms and Address         Wirsol Energy         201/39 East Esplanade, Manly, NSW,         Australia, 2095         ARP Solar         Project Norms and Address         BARNAWARTHA SOLAR FARM         INTERSECTION HERMITAGE RD         AND BAXTER-WHELANS RD,         BARNAWARTHA, VICTORIA,         AUSTRALIA 3688         Dracing number         BARNAWARTHA, VICTORIA,         AUSTRALIA 3688         Dracing number         BARNAGE-GAL-0232-V1         Noto Scale                                                                                                                                                            |             |
|             |                                                                                                                                                                                                                                                                                                                                                                                                                                                                                                                                                                                                                                            |             |