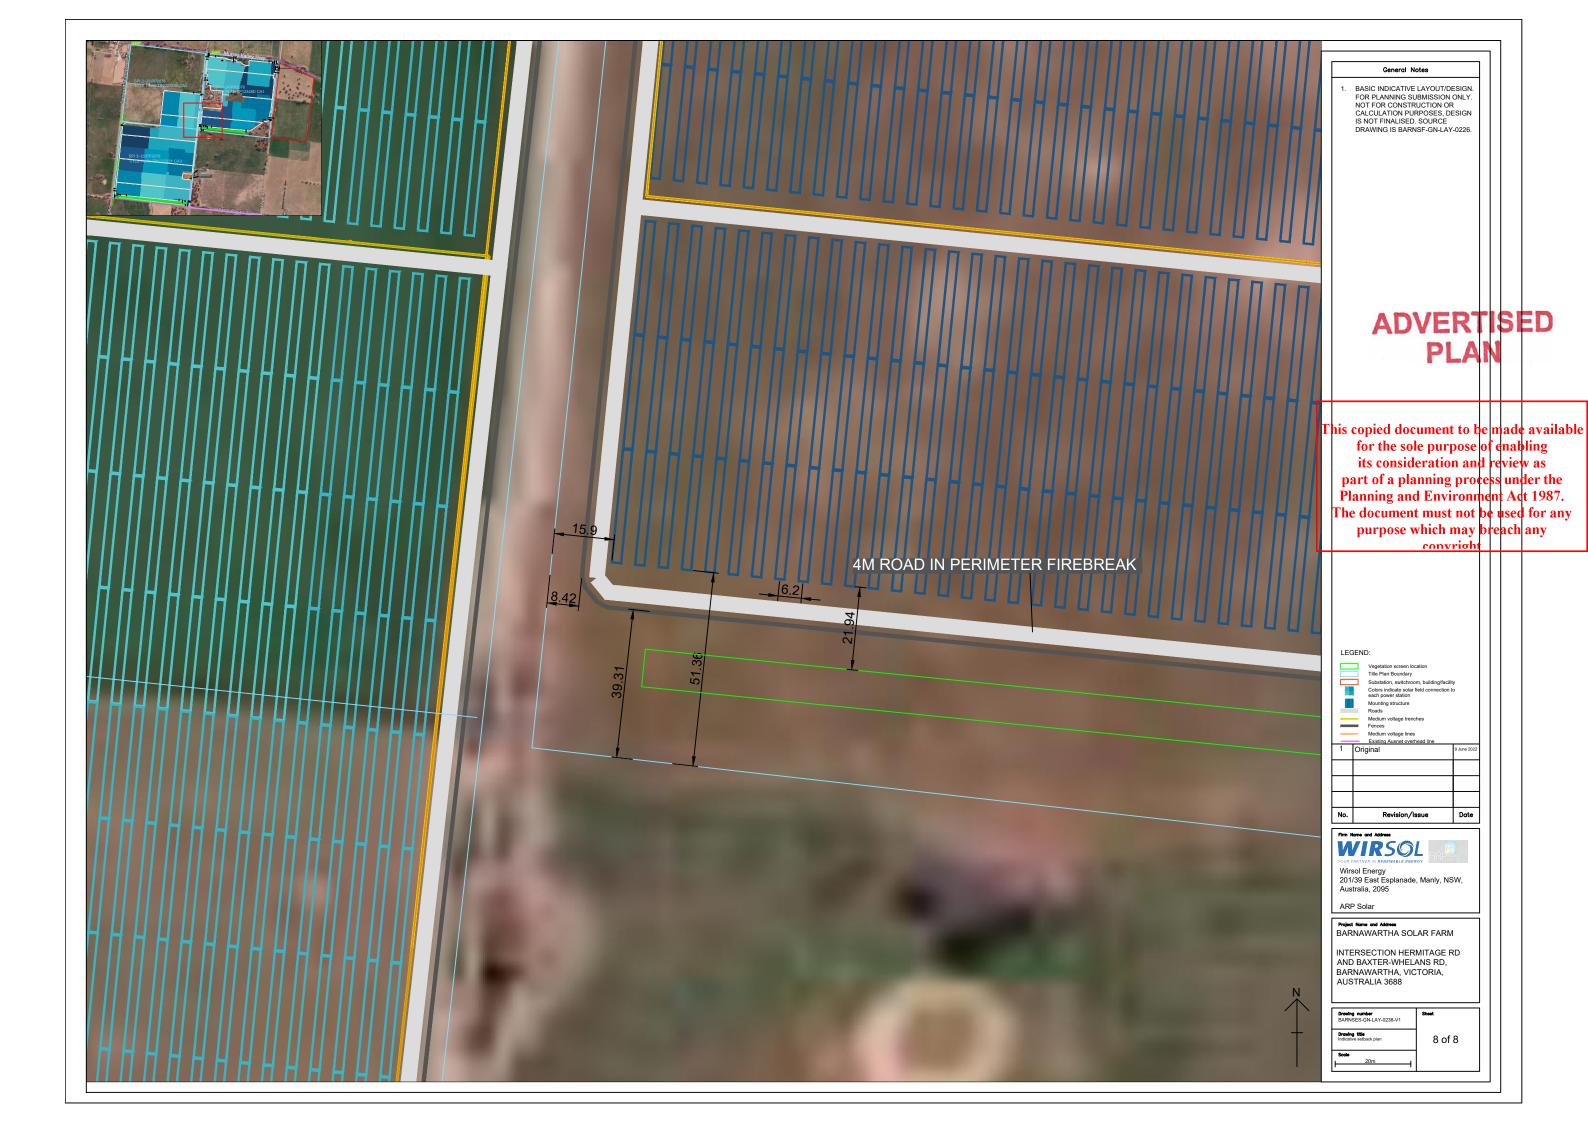

|        | General Notes           1. BASIC INDICATIVE LAYOUT/DESIGN.           FOR PLANNING SUBMISSION ONLY.           NOT FOR CONSTRUCTION OR           CALCULATION PURPOSES, DESIGN           IS NOT FINALISED. SOURCE           DRAWING IS BARNSF-GN-LAY-0226.                                                                              |
|--------|--------------------------------------------------------------------------------------------------------------------------------------------------------------------------------------------------------------------------------------------------------------------------------------------------------------------------------------|
|        | ADVERTISED<br>PLAN                                                                                                                                                                                                                                                                                                                   |
| T      | his copied document to be made available<br>for the sole purpose of enabling<br>its consideration and review as<br>part of a planning process under the<br>Planning and Environment Act 1987.<br>The document must not be used for any<br>purpose which may breach any                                                               |
|        | LEGEND:<br>Vegetation screen location<br>Title Plan Boundary<br>Substation, switchroom, building/facility<br>Colors indicate solar field connection to<br>each power station<br>Mounting structure<br>Roads<br>Medium voltage trenches<br>Fences<br>Medium voltage ines<br>Existing Ausnet overhead line<br>1 Original<br>9.ure 2022 |
|        | No. Revision/Issue Date                                                                                                                                                                                                                                                                                                              |
| ×<br>+ | Project Nome and Address       BARNAWARTHA SOLAR FARM       INTERSECTION HERMITAGE RD       AND BAXTER-WHELANS RD,       BARNAWARTHA, VICTORIA,       AUSTRALIA 3688         Dreading number       BARNSES-GN-LAY-0238-V1       Dreading title       Indicative settlack plan       Scole                                            |