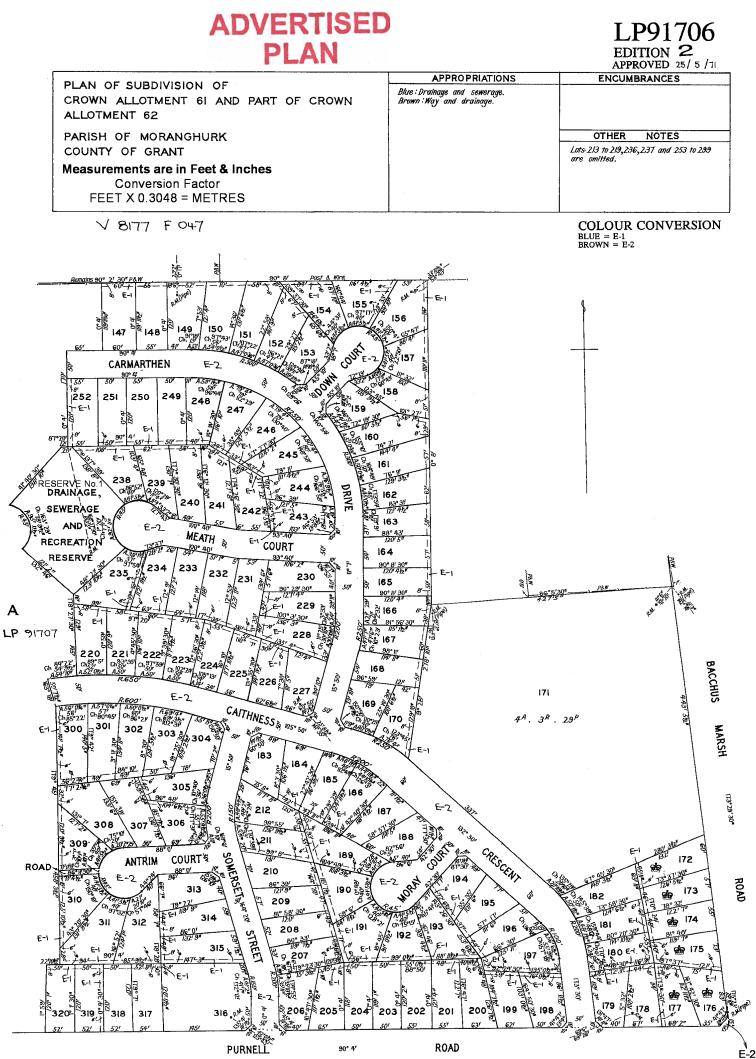

#### LAND DESCRIPTION

Lot 171 on Plan of Subdivision 091706. PARENT TITLE Volume 08177 Folio 047 Created by instrument LP091706 30/06/1971

#### DIAGRAM LOCATION

SEE LP091706 FOR FURTHER DETAILS AND BOUNDARIES