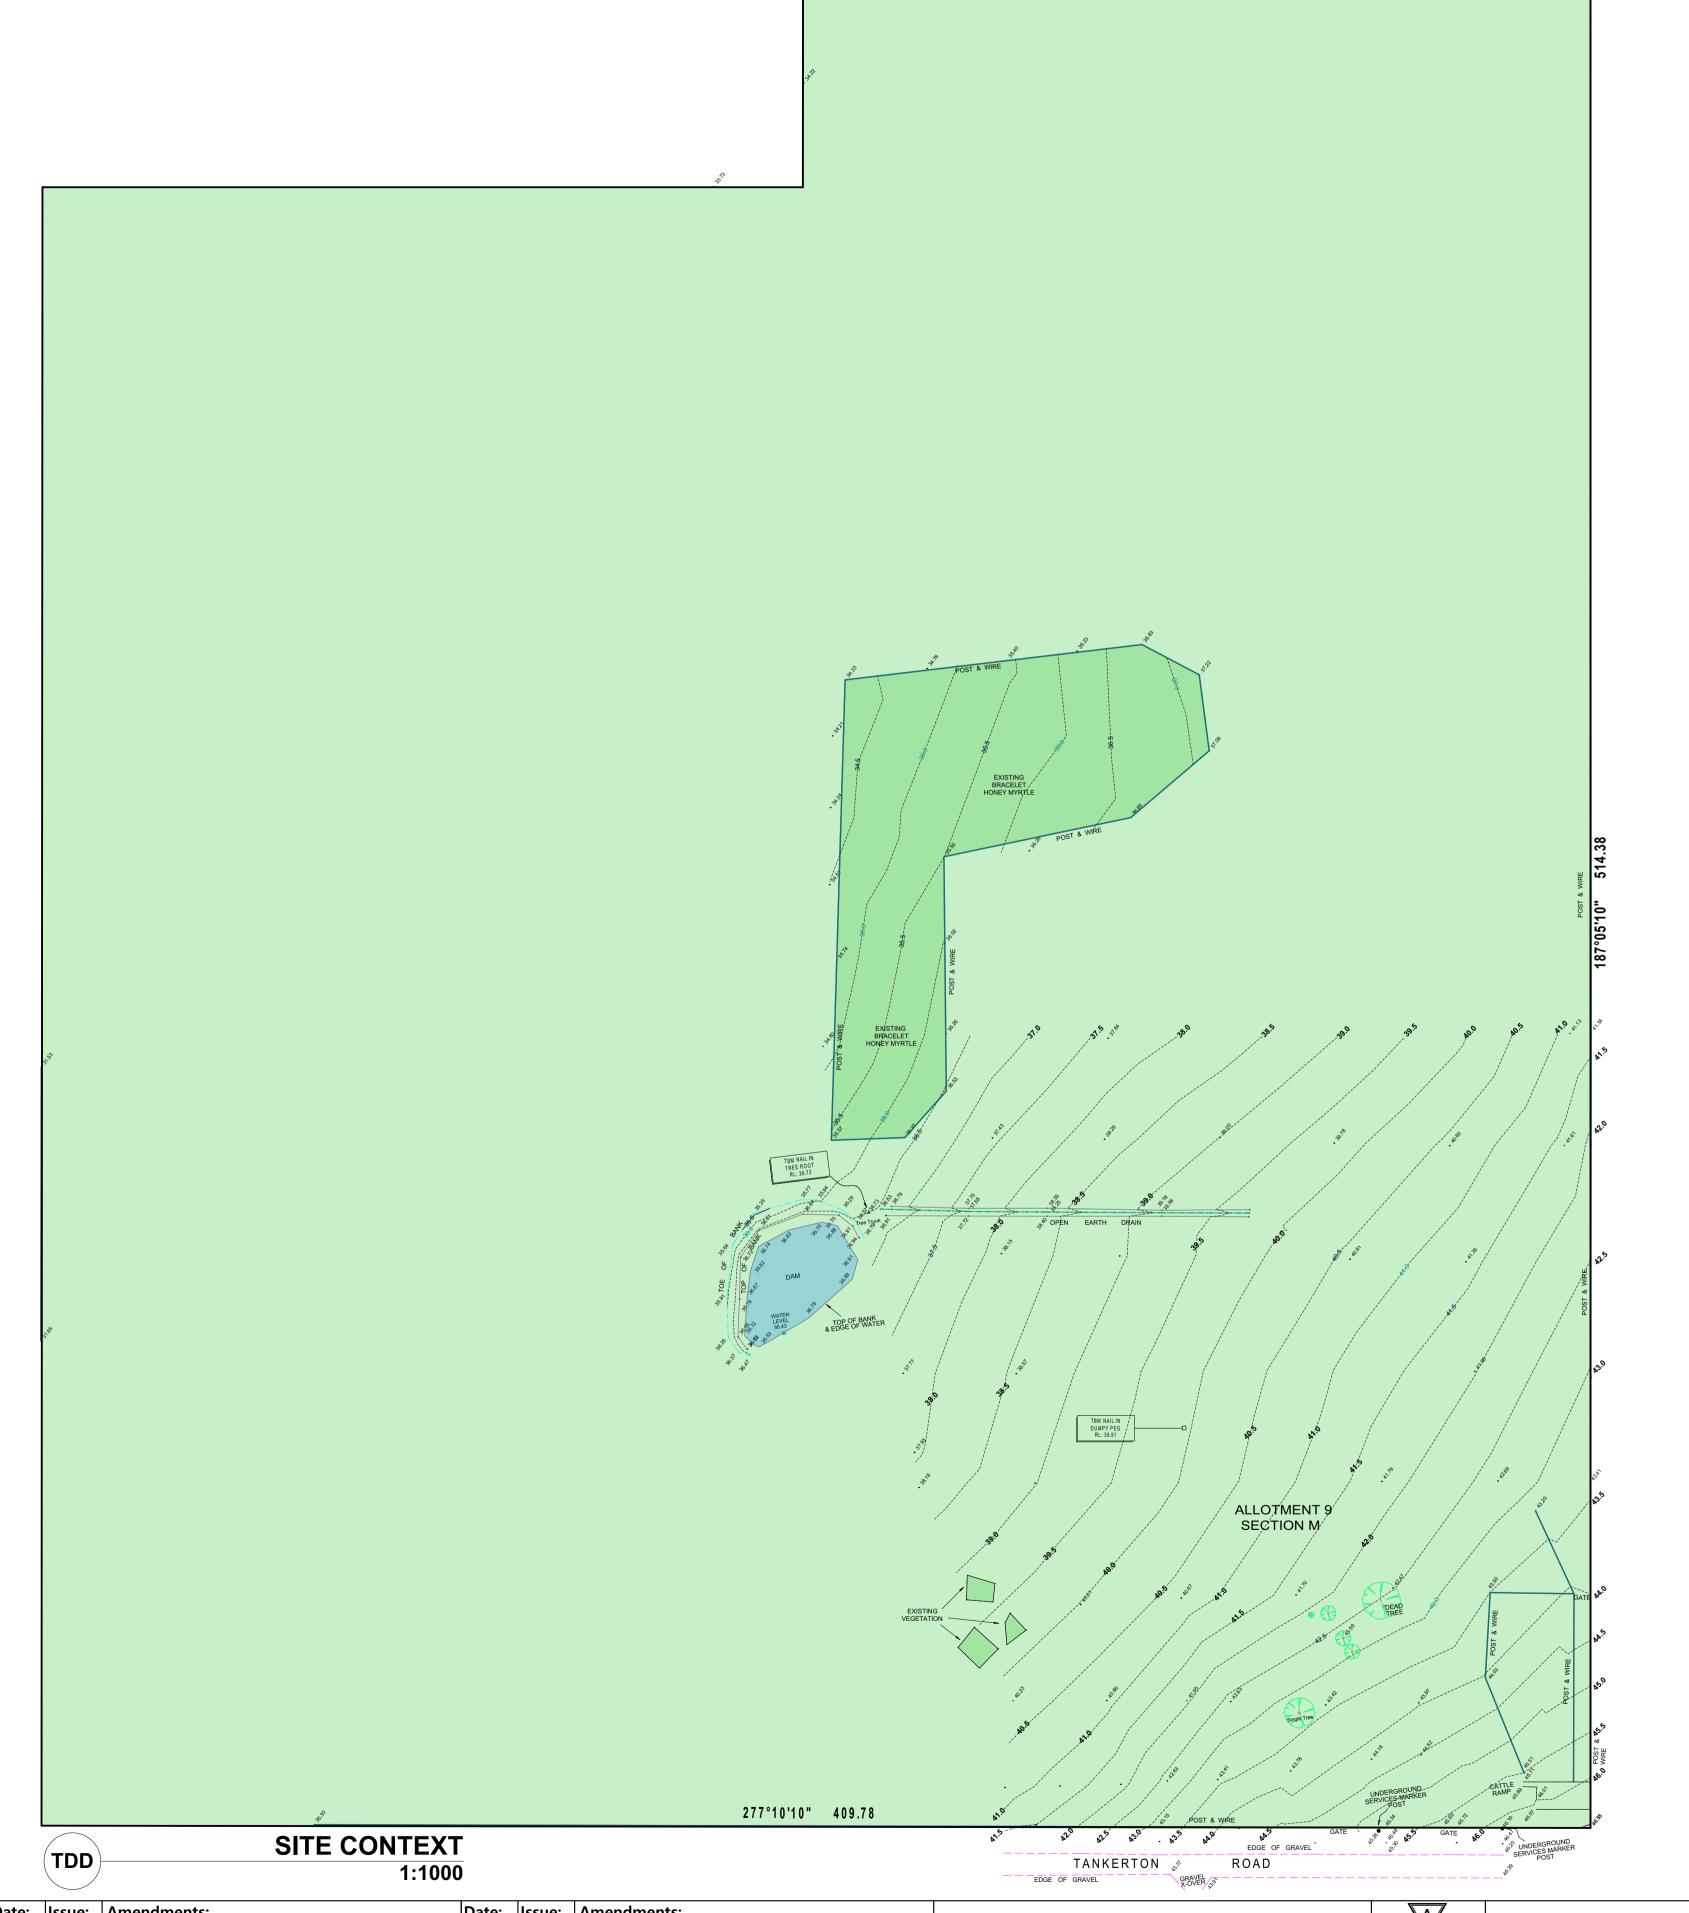

SITE AREA

AREA IN m2 RATIO 194,395 1 SITE AREA

**AREAS** 

**LEGEND** 

EXISTING TREES TO BE RETAINED

CONTOUR LINES

## SITE CONTEXT PLAN CERTIFICATION

THIS SITE CONTEXT PLAN HAS BEEN PREPARED FROM SITE VISITS, LICENSED SURVEYOR'S SURVEY & STATUTORY AUTHORITY RECORDS & IS A FAIR REPRESENTATION OF EXISTING CONDITIONS & SURROUNDING ENVIRONS. FOR THE PURPOSE OF MEDIUM DENSITY DEVELOPMENT AS REQUIRED BY "THE GOOD DESIGN GUIDE" R2. APRIL 1998
NEIGHBOURS DIMENSIONS AND PLANT SPECIES ARE
AS ACCURATE AS POSSIBLE

RETAINED

CONTOUR LINES TO AHD LEVEL

PROPOSED TREE

SITE CONTEXT PLAN CERTIFICATION

THIS SITE CONTEXT PLAN HAS BEEN PREPARED FROM SITE VISITS, LICENSED SURVEYOR'S SURVEY & STATUTORY AUTHORITY RECORDS & IS A FAIR

SPACE

REPRESENTATION OF EXISTING CONDITIONS &

POTENTIAL PRIVATE OPEN

Sheet no: 3

EXISTING TREES TO BE

EXISTING TREES TO BE

**AREAS** 

432