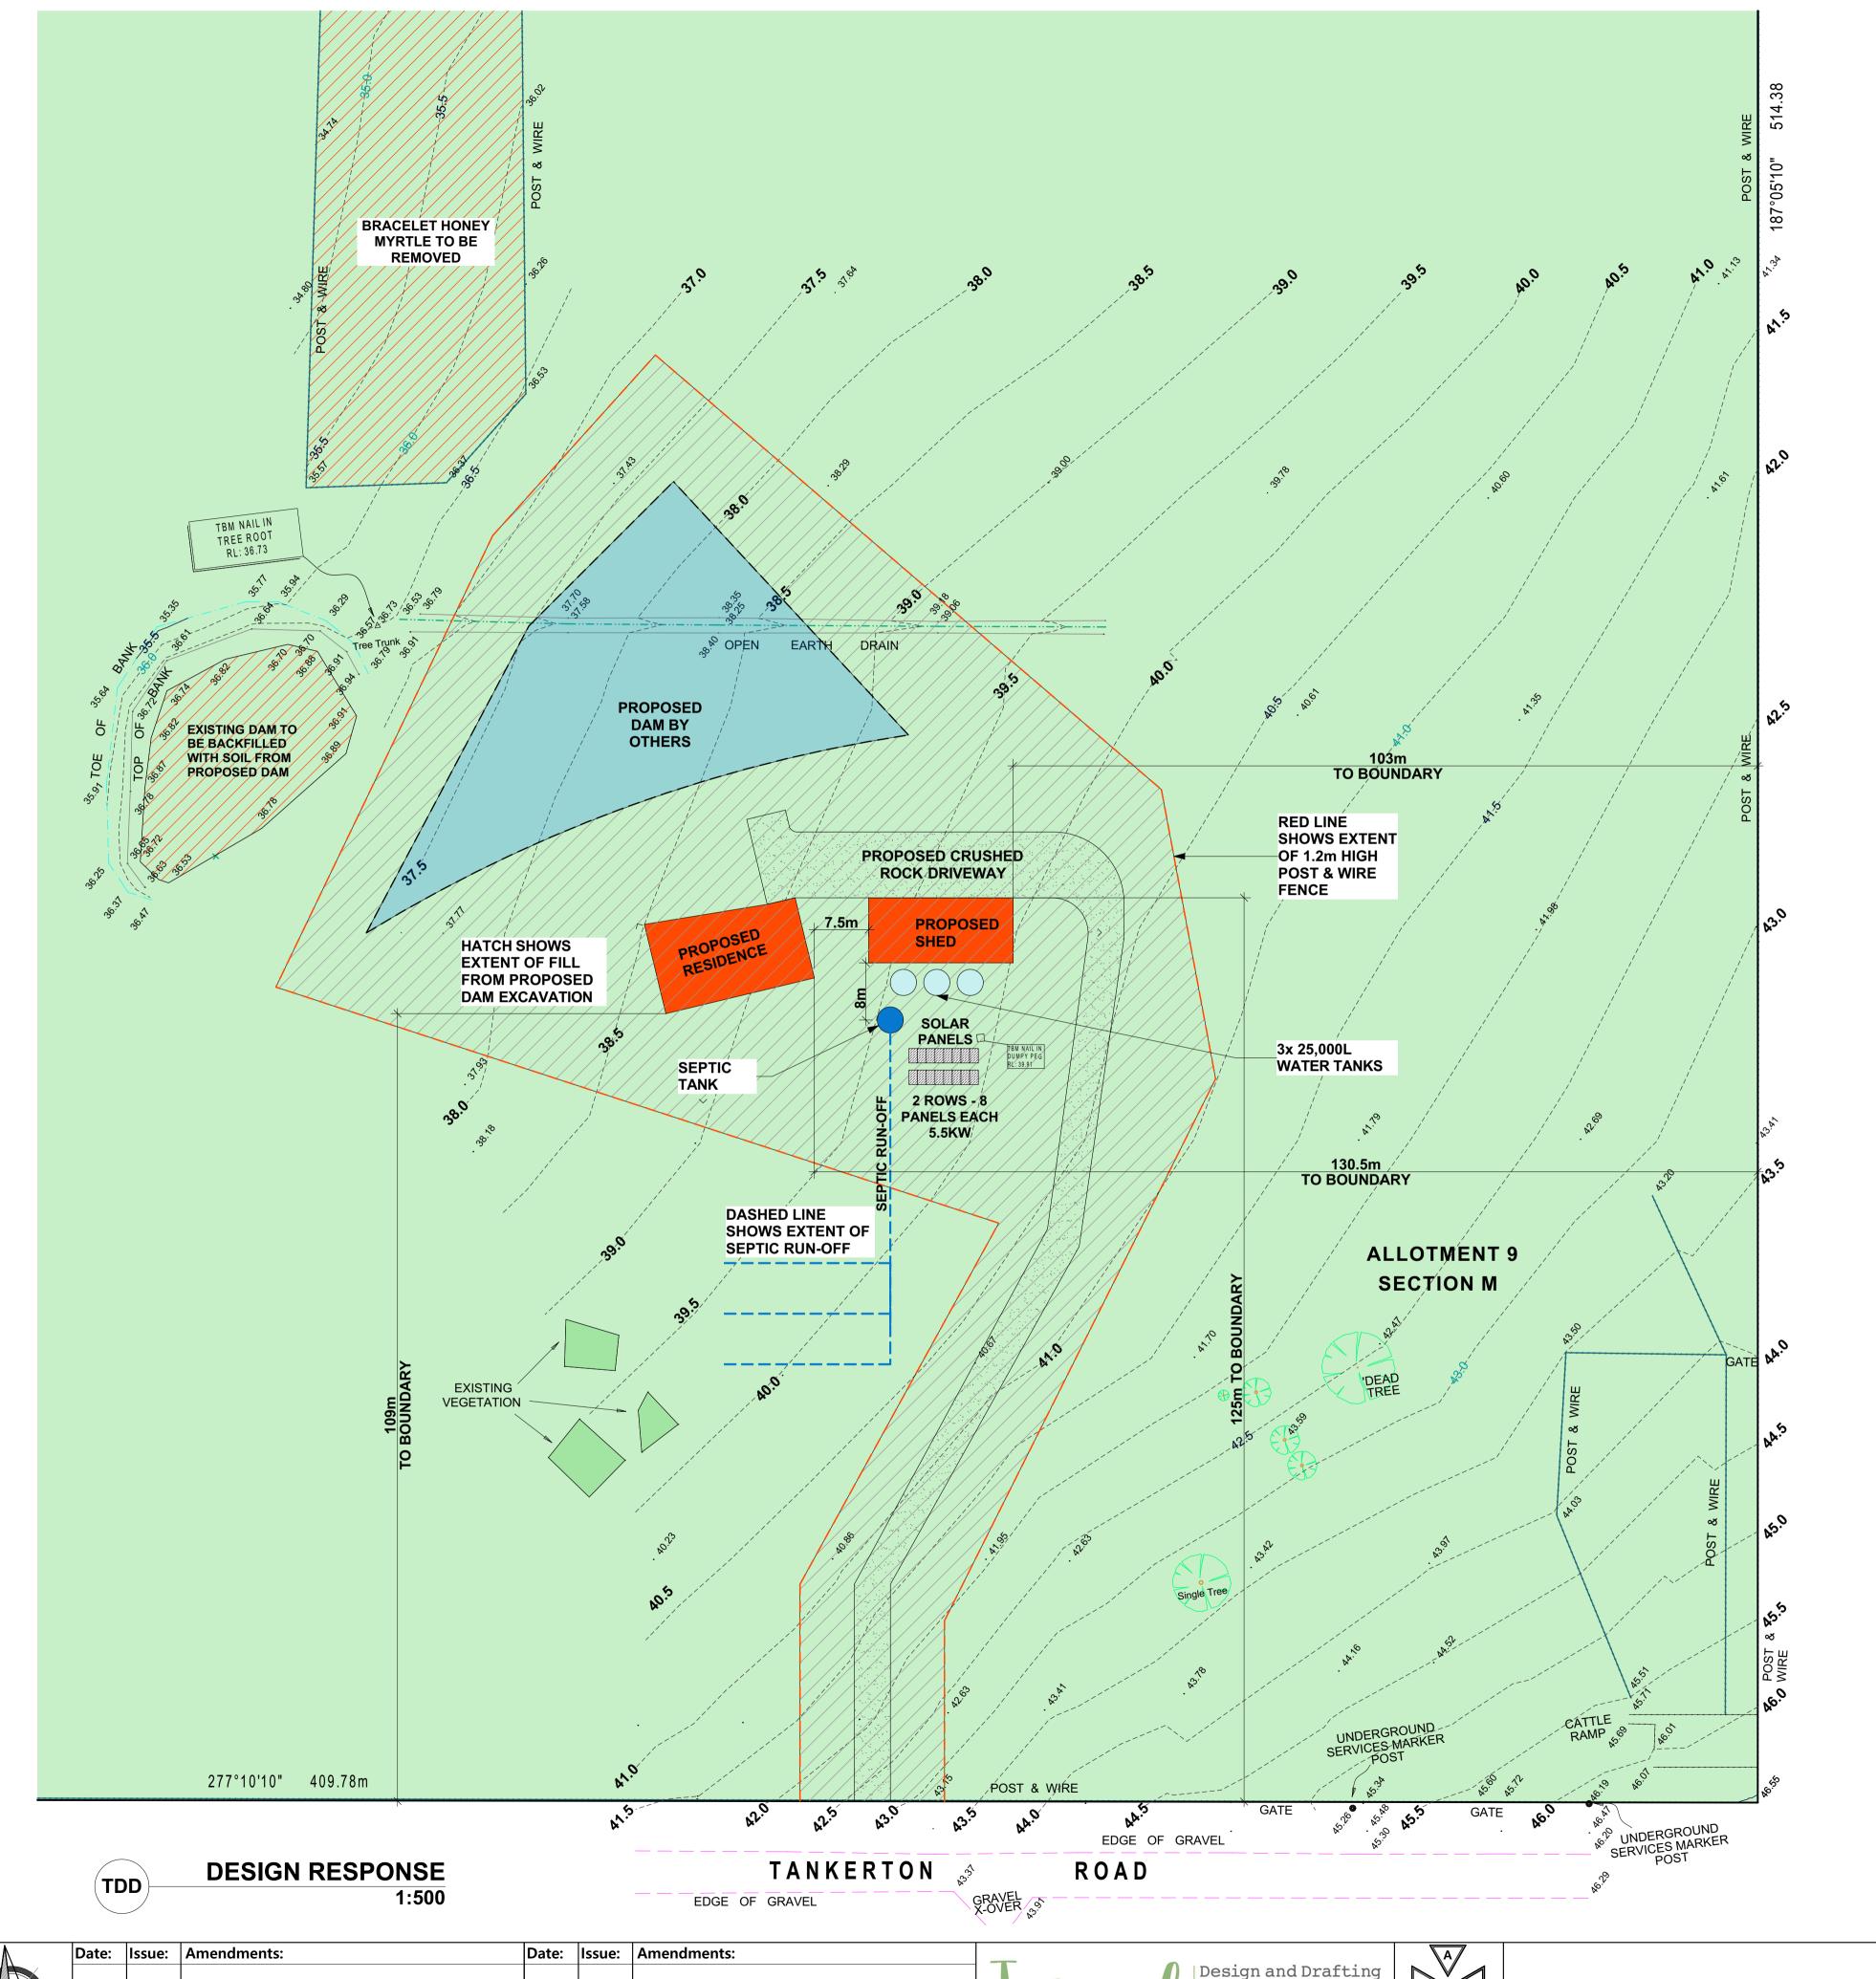

SITE AREA

AREA IN m2 RATIO 194,395 1 SITE AREA

**AREAS** 

**LEGEND** 

EXISTING TREES TO BE RETAINED

CONTOUR LINES

## SITE CONTEXT PLAN CERTIFICATION

THIS SITE CONTEXT PLAN HAS BEEN PREPARED FROM SITE VISITS, LICENSED SURVEYOR'S SURVEY & STATUTORY AUTHORITY RECORDS & IS A FAIR REPRESENTATION OF EXISTING CONDITIONS & SURROUNDING ENVIRONS. FOR THE PURPOSE OF MEDIUM DENSITY DEVELOPMENT AS REQUIRED BY "THE GOOD DESIGN GUIDE" R2. APRIL 1998
NEIGHBOURS DIMENSIONS AND PLANT SPECIES ARE
AS ACCURATE AS POSSIBLE

RETAINED

CONTOUR LINES TO AHD LEVEL

PROPOSED TREE

SITE CONTEXT PLAN CERTIFICATION

THIS SITE CONTEXT PLAN HAS BEEN PREPARED FROM SITE VISITS, LICENSED SURVEYOR'S SURVEY & STATUTORY AUTHORITY RECORDS & IS A FAIR

SPACE

REPRESENTATION OF EXISTING CONDITIONS &

POTENTIAL PRIVATE OPEN

Sheet no: 3

EXISTING TREES TO BE

EXISTING TREES TO BE

**AREAS** 

432