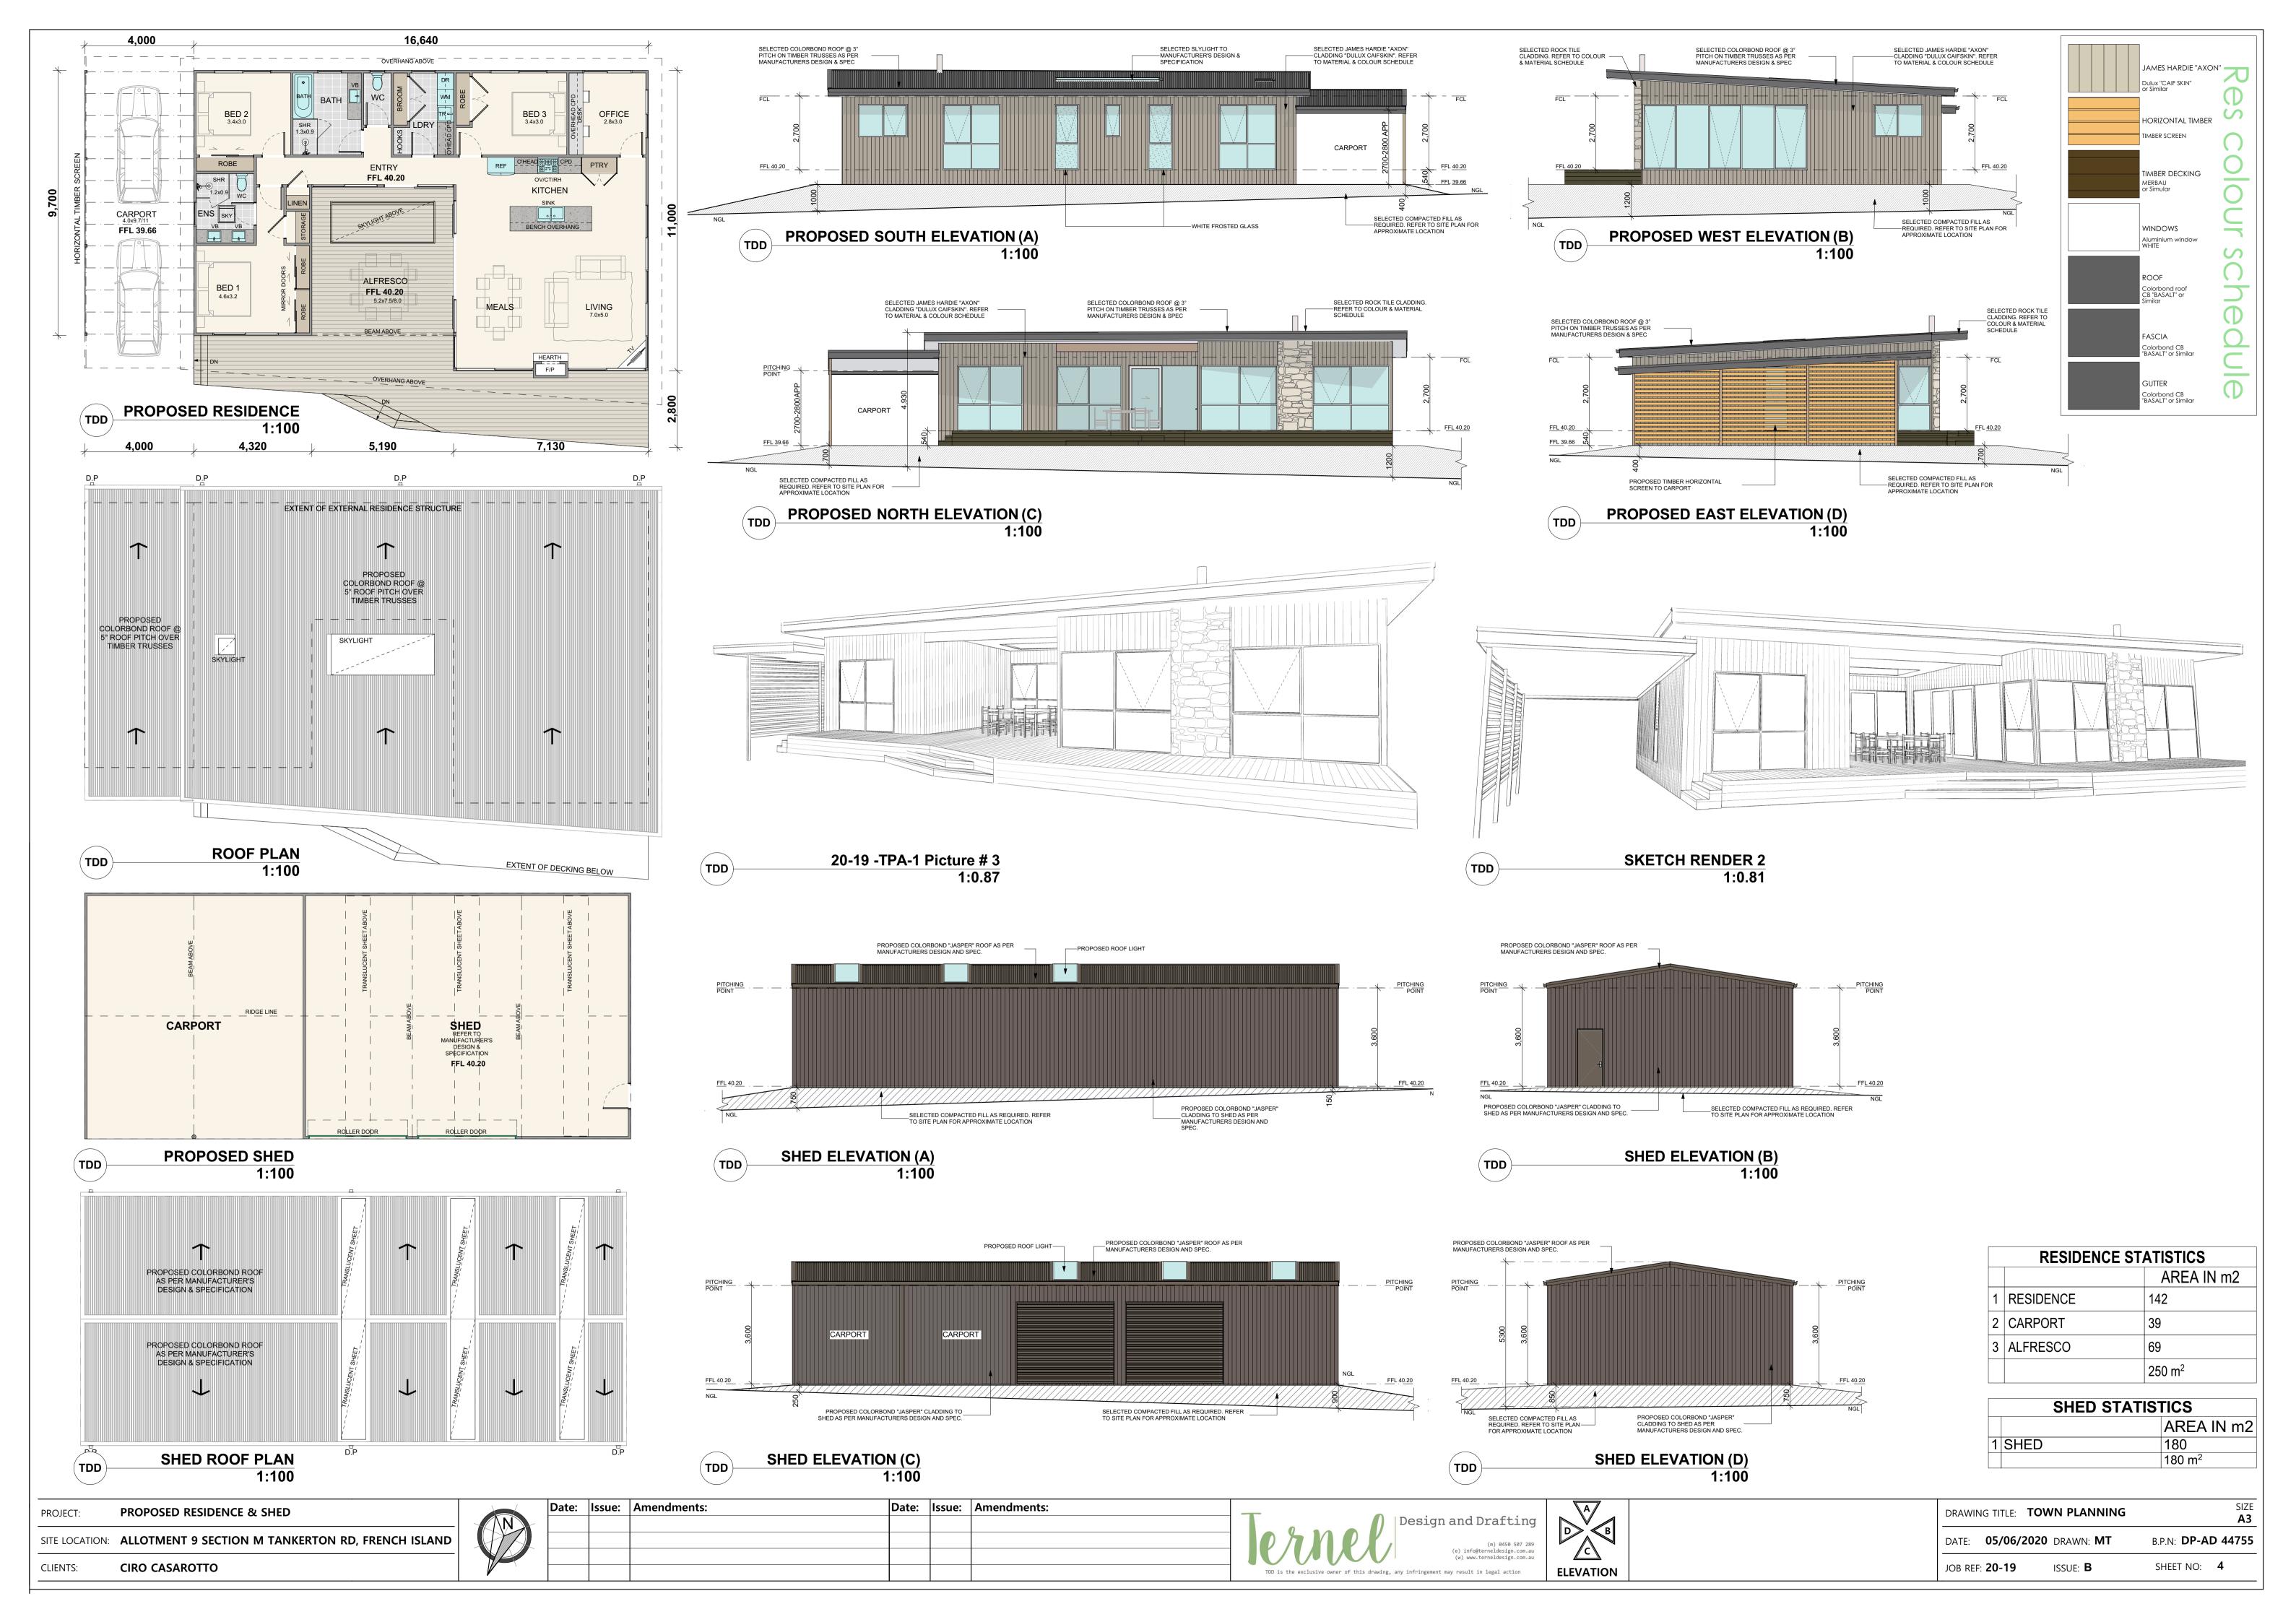

SHED STATISTICS

RESIDENCE STATISTICS

1 SITE AREA

1 SHED

2 SITE COVER

RESIDENCE

2 CARPORT

3 ALFRESCO

SITE AREA

194,395

AREA IN m2 RATIO

180

142

39

69

250 m<sup>2</sup>

AREA IN m2

AREA IN m2