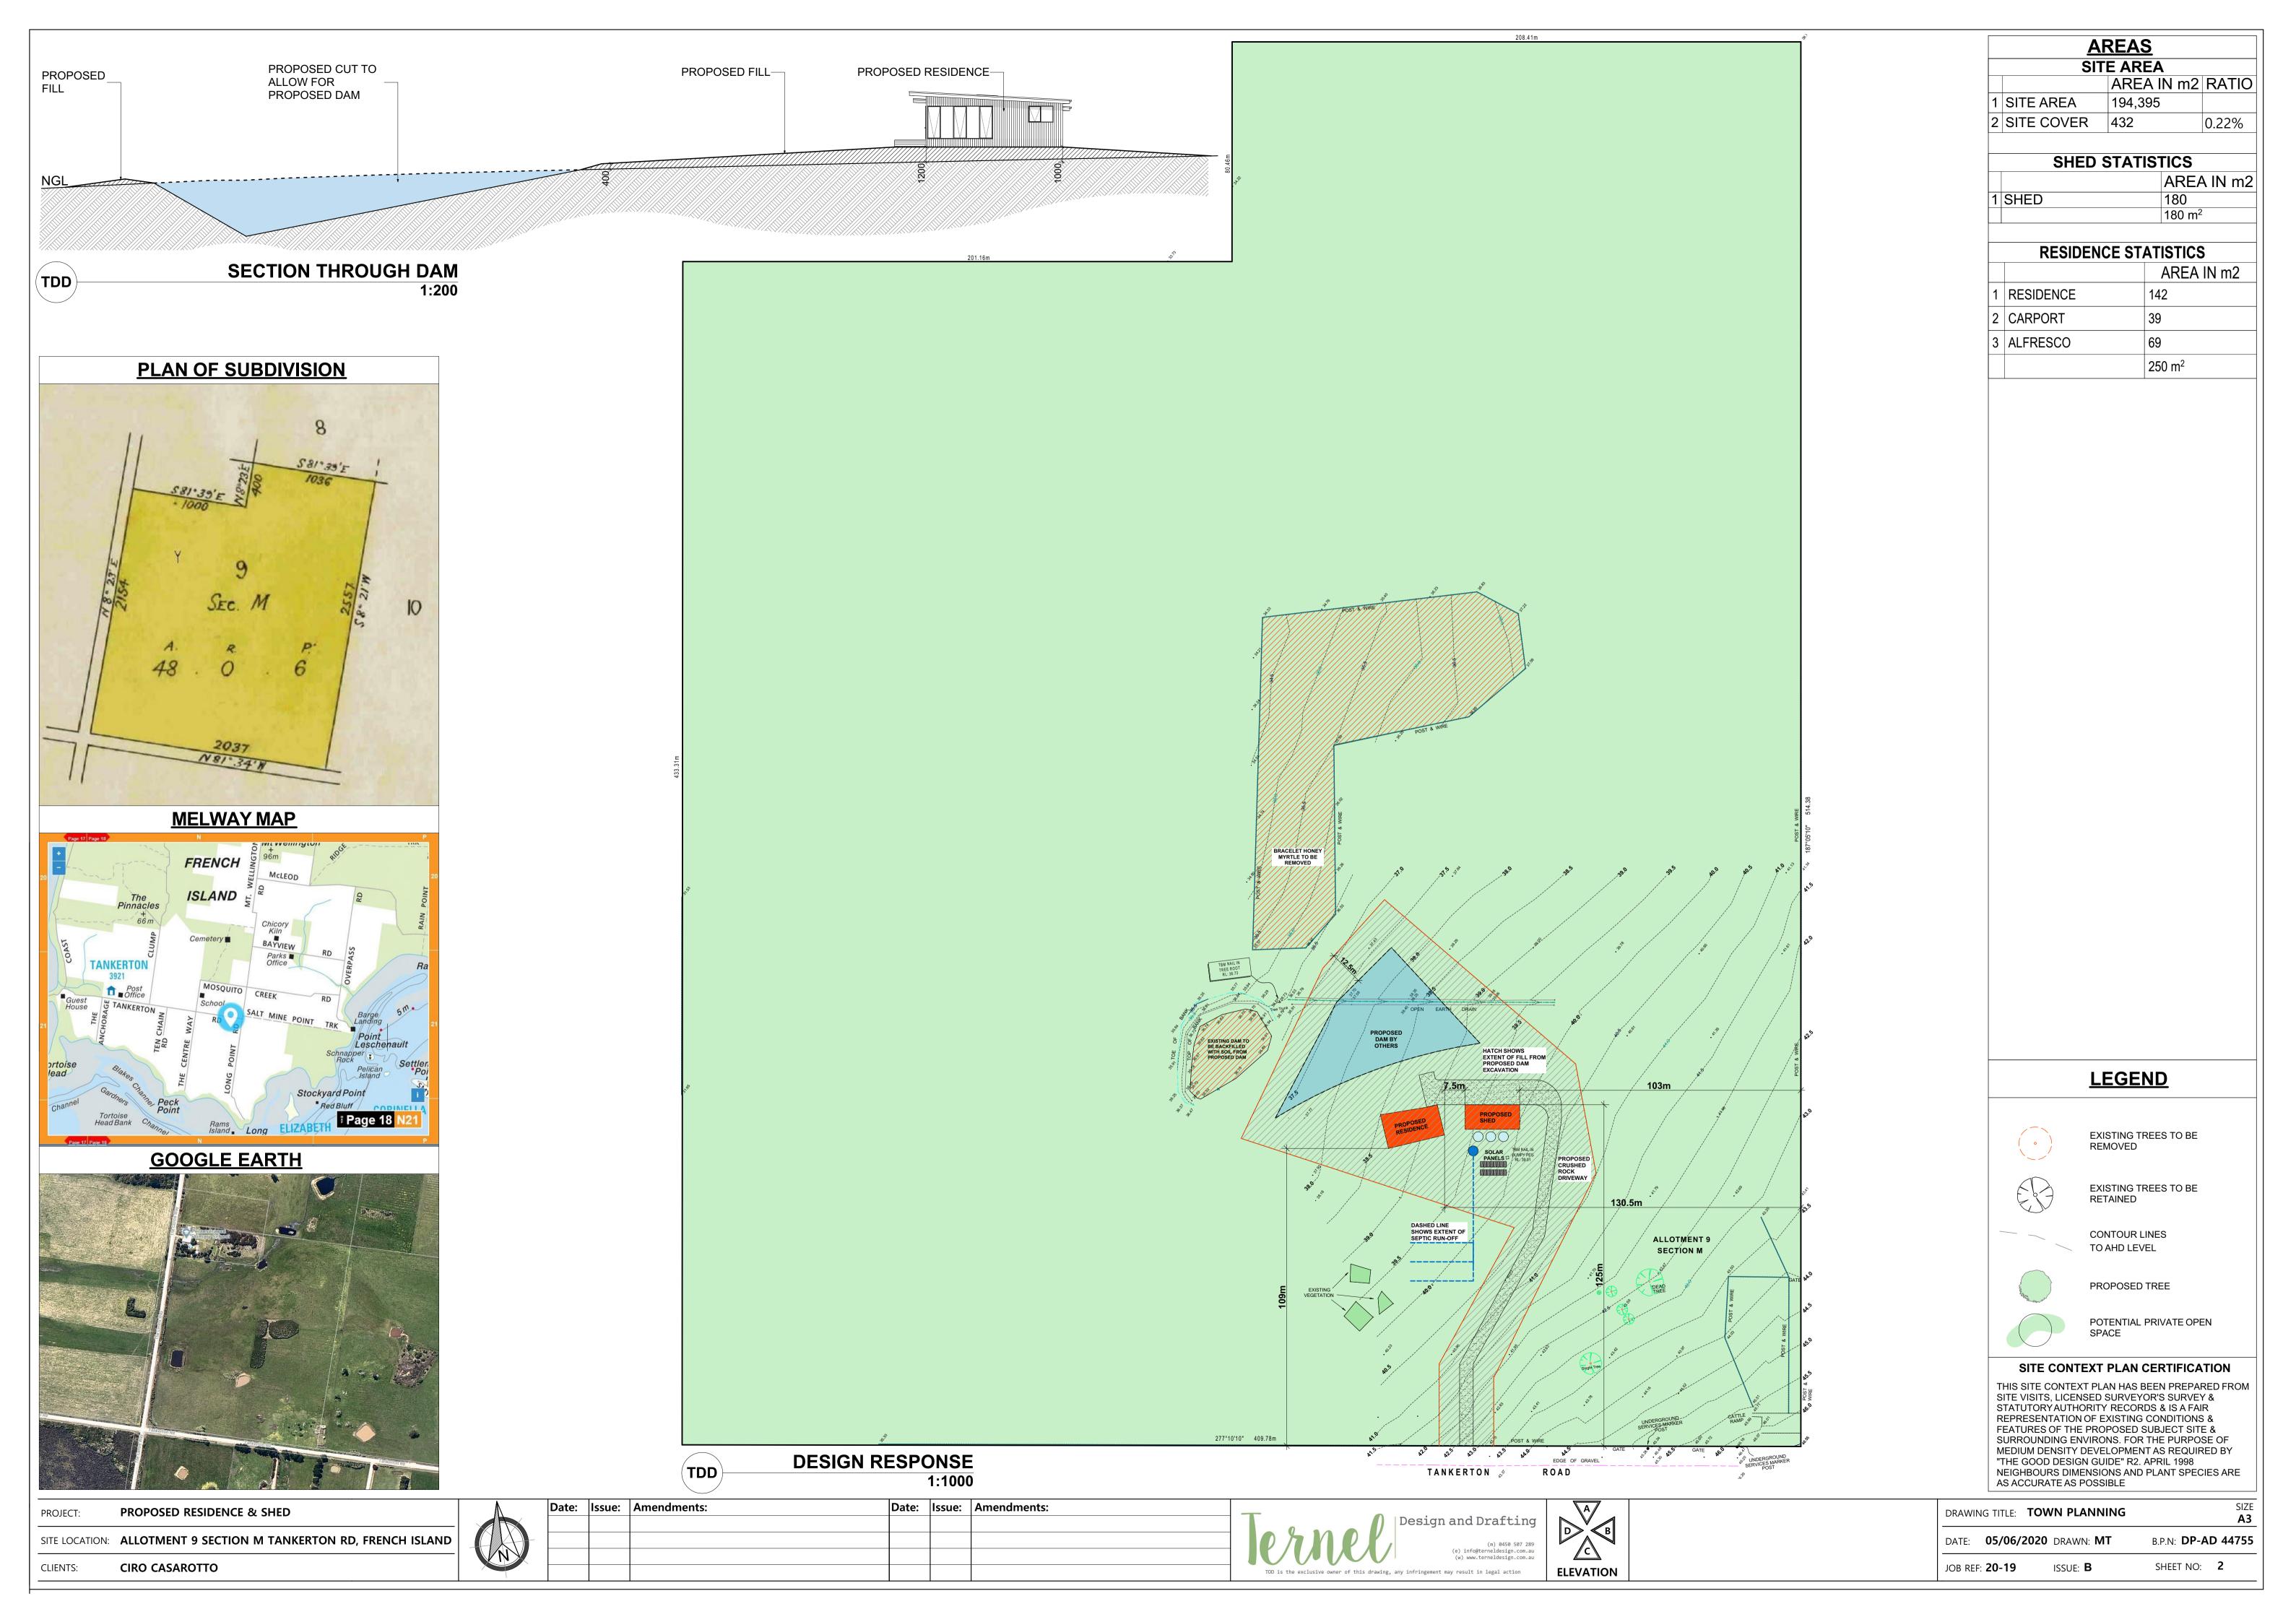

SITE AREA

AREA IN m2 RATIO 194,395 1 SITE AREA

**AREAS** 

**LEGEND** 

EXISTING TREES TO BE RETAINED

CONTOUR LINES

## SITE CONTEXT PLAN CERTIFICATION

THIS SITE CONTEXT PLAN HAS BEEN PREPARED FROM SITE VISITS, LICENSED SURVEYOR'S SURVEY & STATUTORY AUTHORITY RECORDS & IS A FAIR REPRESENTATION OF EXISTING CONDITIONS & SURROUNDING ENVIRONS. FOR THE PURPOSE OF MEDIUM DENSITY DEVELOPMENT AS REQUIRED BY "THE GOOD DESIGN GUIDE" R2. APRIL 1998
NEIGHBOURS DIMENSIONS AND PLANT SPECIES ARE
AS ACCURATE AS POSSIBLE

PROPOSED RESIDENCE & SHED

SITE LOCATION: ALLOTMENT 9 SECTION M TANKERTON RD, FRENCH ISLAND CIRO CASAROTTO

**PLAN OF SUBDIVISION** 

**MELWAY MAP** 

ISLAND

**GOOGLE EARTH** 

FRENCH 25 96m quote

Page 18 N

PROJECT: PROPOSED RESIDENCE & SHED

SITE LOCATION: ALLOTMENT 9 SECTION M TANKERTON RD, FRENCH ISLAND

CLIENTS: CIRO CASAROTTO

**PLAN OF SUBDIVISION** 

**MELWAY MAP** 

ISLAND

**GOOGLE EARTH** 

3921

RETAINED

CONTOUR LINES TO AHD LEVEL

PROPOSED TREE

SITE CONTEXT PLAN CERTIFICATION

THIS SITE CONTEXT PLAN HAS BEEN PREPARED FROM SITE VISITS, LICENSED SURVEYOR'S SURVEY & STATUTORY AUTHORITY RECORDS & IS A FAIR

SPACE

REPRESENTATION OF EXISTING CONDITIONS &

POTENTIAL PRIVATE OPEN

Sheet no: 3

EXISTING TREES TO BE

EXISTING TREES TO BE

**AREAS** 

432

SHED STATISTICS

RESIDENCE STATISTICS

1 SITE AREA

1 SHED

2 SITE COVER

RESIDENCE

2 CARPORT

3 ALFRESCO

SITE AREA

194,395

AREA IN m2 RATIO

180

142

39

69

250 m<sup>2</sup>