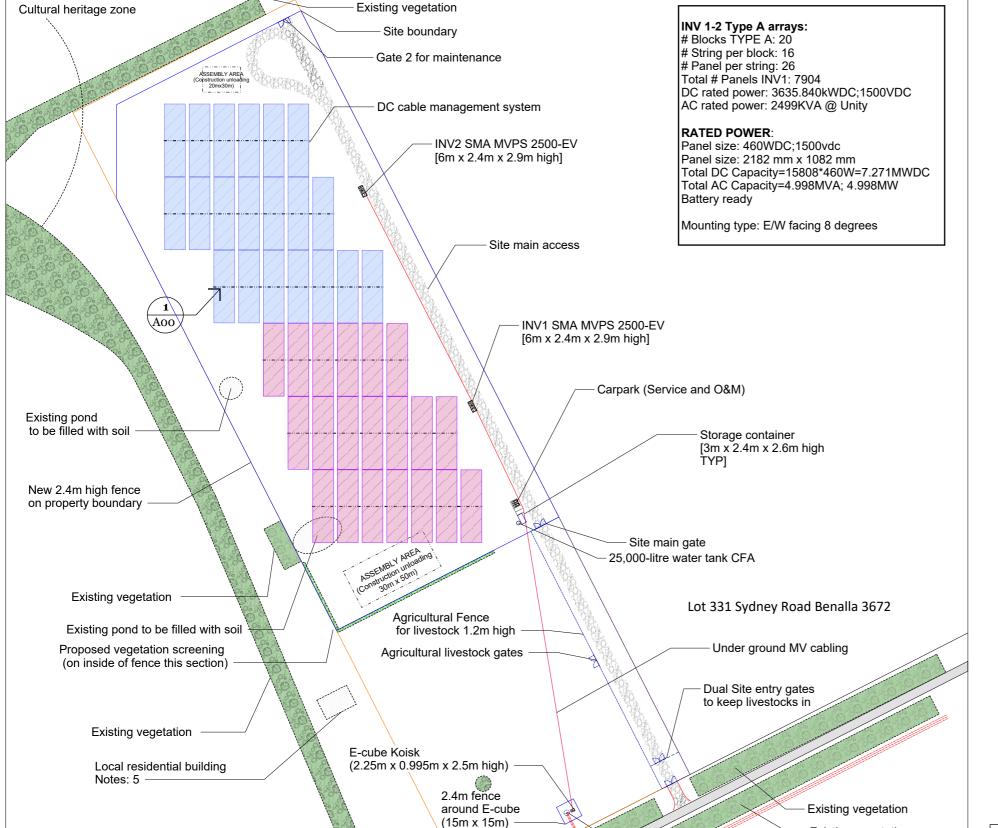

DRAW BY DS A8146379 PRO1FCT RAC54 BENALLA SHEET TITLE BENALLA Solar Farm LAYOUT General arrangement SHEET NAME SSE\_BENALLA\_SF\_L\_ NOTES Ensure system is lat to AS5033, AS4777.1, CEC guidelines and relevant state requirements. POC design and materia supply should be inline with DNSP connection Fence set back 10 m from the boundary to avoid overlap with Cultural heritage zone No solar farm component includes panels, inverter or electrical switch boards are within 30m radius of near residents Ecube Kiosk is unmanded PCC (locked for access) SCALE 1:3000 COORDINATION □ Electrical □ Mechanicial □ Other □ Structural □ Data ☐ FOR CONSTRUCTION ■ PROGRESS DRAWING 19/8 Change to PEG syste 28/8 Major updates 4/10 Minor updates
30/1 Major updates REVIEW DS APPROVAL AA REVISION

.

V 5.3 A3 PAGE 1