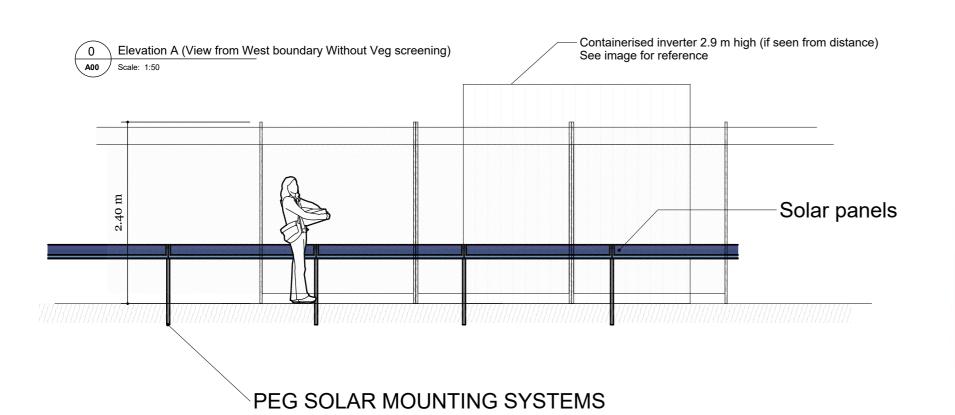

SSE AUSTRALIA 7/668 BURWOOD RD HAWTHORN EAST 3123 1300 13 03 03

CLIENTS

DRAW BY DS A8146379

PROJECT

RAC54 BENALLA Solar Farm

SHEET TITLE

BENALLA Solar Farm LAYOUT General arrangement -Side elevation

SHEET NAME

SSE\_BENALLA\_SF\_L\_3

NOTES

 All works shall comply with; AS3000, AS3008, AS5033, AS4777, CEC Guidelines, Supply Authority Service &

2. Ensure system is lab to AS5033, AS4777.1, CEC guidelines and

i. POC design and materi upply should be inline vith DNSP connection greement.

boundary to avoid overlap with Cultural heritage zone

includes panels, inverter or electrical switch boards are within 30m radius of near residents

Ecube Kiosk is unmanded PCC (locked for access)

1:50

COORDINATION

COORDINATION

| Dictrical | Mechanicial | Other |
| Structural | Data

☐ FOR CONSTRUCTION
☐ PROGRESS DRAWING

19/8 Change to PEG system
28/8 Major updates
4/10 Minor updates
30/1 Major updates
30/1 AA

REVISION V 5.3