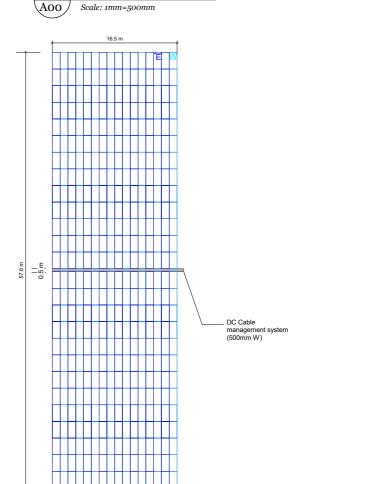

DRAW BY DS A8146379 PRO1FCT RAC54 BENALLA SHEET TITLE BENALLA Solar Farm LAYOUT General arrangement SHEET NAME SSE\_BENALLA\_SF\_L\_ NOTES Ensure system is lat to AS5033, AS4777.1, CEC guidelines and relevant state requirements. POC design and materia supply should be inline with DNSP connection Fence set back 10 m from the boundary to avoid overlap with Cultural heritage zone No solar farm component includes panels, inverter or electrical switch boards are within 30m radius of near residents Ecube Kiosk is unmanded PCC (locked for access) SCALE 1:3000 COORDINATION □ Electrical □ Mechanicial □ Other □ Structural □ Data ☐ FOR CONSTRUCTION ■ PROGRESS DRAWING 19/8 Change to PEG syste 28/8 Major updates 4/10 Minor updates
30/1 Major updates REVIEW DS APPROVAL AA REVISION