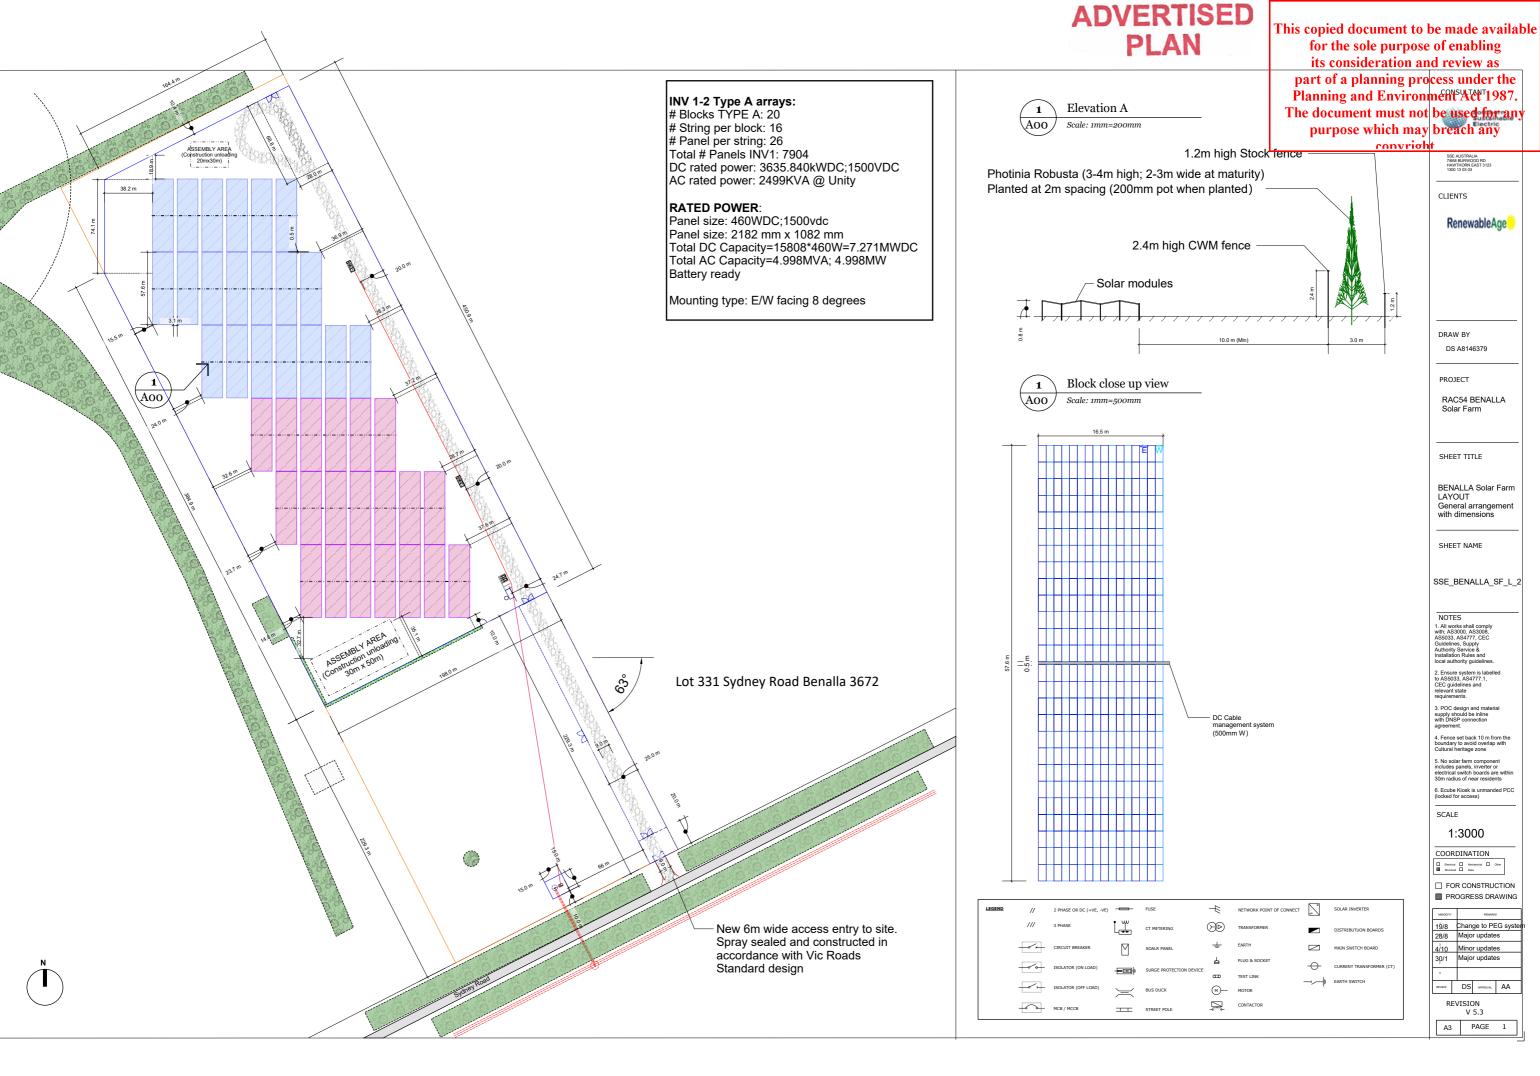

DRAW BY DS A8146379 PRO1FCT RAC54 BENALLA SHEET TITLE BENALLA Solar Farm LAYOUT General arrangement SHEET NAME SSE\_BENALLA\_SF\_L\_ NOTES Ensure system is lat to AS5033, AS4777.1, CEC guidelines and relevant state requirements. POC design and materia supply should be inline with DNSP connection Fence set back 10 m from the boundary to avoid overlap with Cultural heritage zone No solar farm component includes panels, inverter or electrical switch boards are within 30m radius of near residents Ecube Kiosk is unmanded PCC (locked for access) SCALE 1:3000 COORDINATION □ Electrical □ Mechanicial □ Other □ Structural □ Data ☐ FOR CONSTRUCTION ■ PROGRESS DRAWING 19/8 Change to PEG syste 28/8 Major updates 4/10 Minor updates
30/1 Major updates REVIEW DS APPROVAL AA REVISION

.

V 5.3 A3 PAGE 1