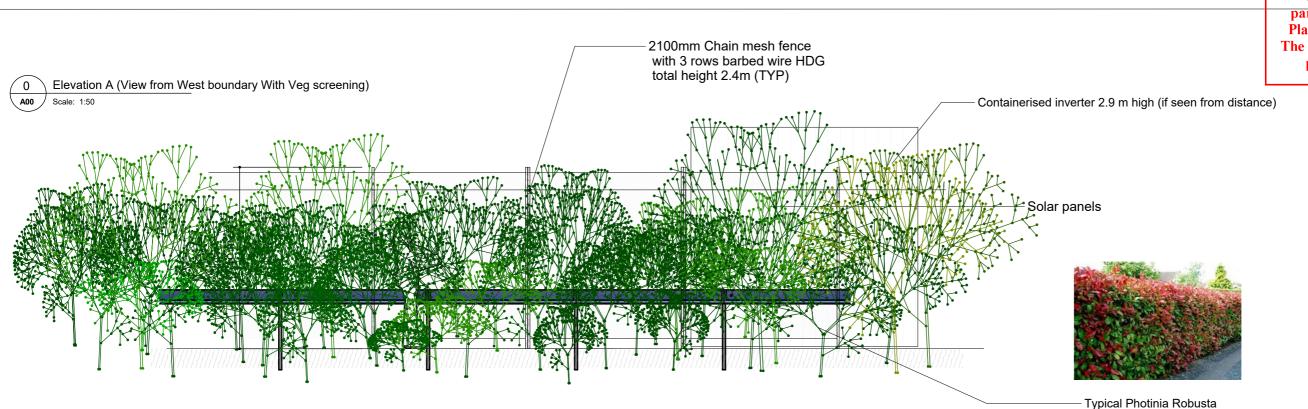

SSE AUSTRALIA 7/668 BURWOOD RD HAWTHORN EAST 3123 1300 13 03 03

CLIENTS

DRAW BY DS A8146379

PROJECT

RAC54 BENALLA Solar Farm

SHEET TITLE

BENALLA Solar Farm LAYOUT General arrangement -Side elevation

SHEET NAME

SSE\_BENALLA\_SF\_L\_3

NOTES

 All works shall comply with; AS3000, AS3008, AS5033, AS4777, CEC Guidelines, Supply Authority Service &

2. Ensure system is lab to AS5033, AS4777.1, CEC guidelines and

i. POC design and materi upply should be inline vith DNSP connection greement.

boundary to avoid overlap with Cultural heritage zone

includes panels, inverter or electrical switch boards are within 30m radius of near residents

Ecube Kiosk is unmanded PCC (locked for access)

1:50

COORDINATION

COORDINATION

| Dictrical | Mechanicial | Other |
| Structural | Data

☐ FOR CONSTRUCTION
☐ PROGRESS DRAWING

19/8 Change to PEG system
28/8 Major updates
4/10 Minor updates
30/1 Major updates
30/1 AA

REVISION V 5.3