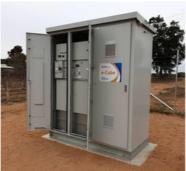

Image-of-SMA-MVPS2475-power-station-inverter

Image-of-E-Cube-kiosk+ (2250mm-x-995mm-x-2500mm-high)¶