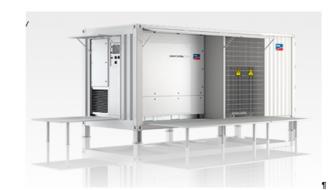

Image-of-SMA-MVPS2475-power-station-inverter

Image-of-E-Cube-kiosk+ (2250mm-x-995mm-x-2500mm-high)¶