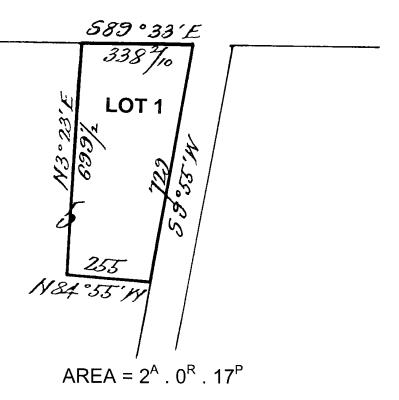

The document is invalid if this cover sheet is removed or altered.

Depth Limitation:

TITLE PLAN

EDITION 1

TP 910718N

LOCATION OF LAND

Parish: WARRENHEIP
Township: Section: 2A
Crown Allotment: 5 (PT)
Portion: 1

Last Plan Reference: Derived From: VOL. 2363 FOL. 588

Description of Land/ Easement Information

THIS PLAN HAS BEEN PREPARED BY LAND REGISTRY, LAND VICTORIA FOR TITLE DIAGRAM PURPOSES

COMPILED: VERIFIED:

ANY REFERENCE TO MAP IN THE TEXT MEANS THE DIAGRAM SHOWN ON THIS TITLE PLAN

LOT 1 = PORTION 1 OF CROWN ALLOTMENT 5 (PT)

LENGTHS ARE IN LINKS

Metres = 0.3048 x Feet Metres = 0.201168 x Links

Sheet 1 of 1 Sheets