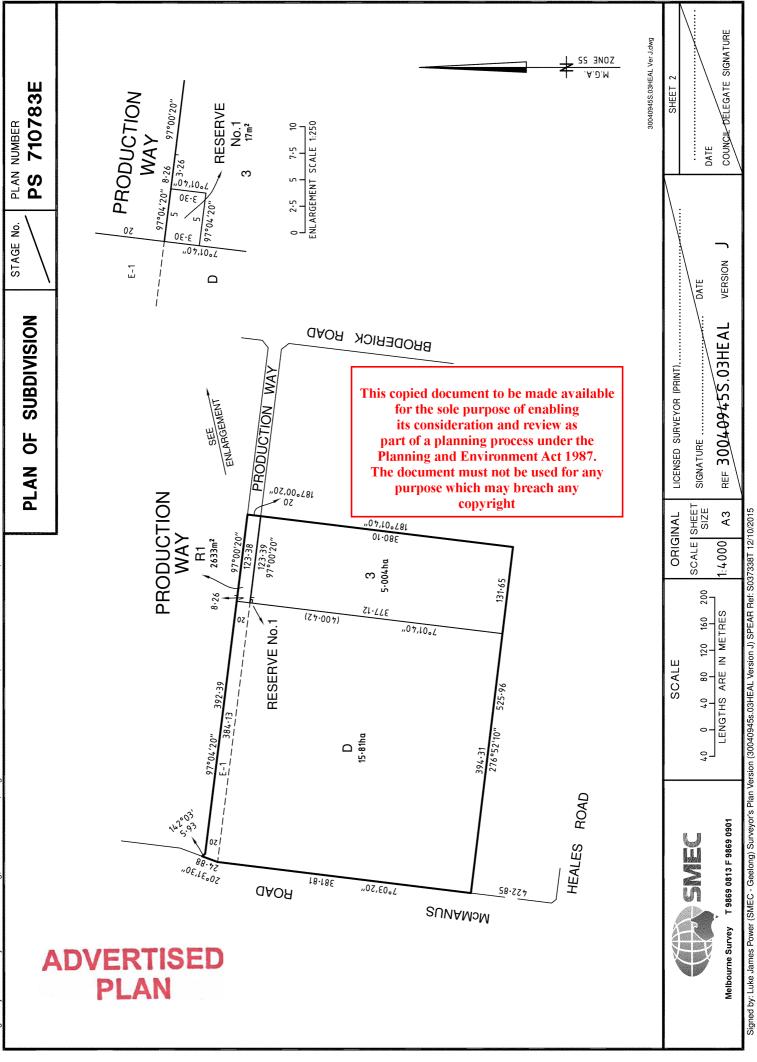

Signed by Council: City of Greater Geelong, Council Ref: 11170, Original Certification: 05/06/2014, Recertification: 20/11/2015, S.O.C.: 06/07/2016

|                                                                                                              | PLA                                                                                                                                                                                                                                                                                                              | N OF SU                                        | BDIVISI                        | ON           | STAGE NO                                                                                                                                                                                                                                                                                                                                                                                                                                                                                                                                     | EDITIC                                                                                   |                                      |                                  | NUMBER<br>710783E                                                                                             |
|--------------------------------------------------------------------------------------------------------------|------------------------------------------------------------------------------------------------------------------------------------------------------------------------------------------------------------------------------------------------------------------------------------------------------------------|------------------------------------------------|--------------------------------|--------------|----------------------------------------------------------------------------------------------------------------------------------------------------------------------------------------------------------------------------------------------------------------------------------------------------------------------------------------------------------------------------------------------------------------------------------------------------------------------------------------------------------------------------------------------|------------------------------------------------------------------------------------------|--------------------------------------|----------------------------------|---------------------------------------------------------------------------------------------------------------|
|                                                                                                              | LOCA                                                                                                                                                                                                                                                                                                             | FION OF LA                                     | ND                             |              | С                                                                                                                                                                                                                                                                                                                                                                                                                                                                                                                                            | OUNCIL CEI                                                                               | RTIFICATIO                           | ON AN                            | D ENDORSEMENT                                                                                                 |
| PARISH: MORANGHURK<br>TOWNSHIP:<br>SECTION:<br>CROWN ALLOTMENT:<br>CROWN PORTION: 110, (PART) AND 111 (PART) |                                                                                                                                                                                                                                                                                                                  |                                                |                                |              | 2. This pl<br>Date c                                                                                                                                                                                                                                                                                                                                                                                                                                                                                                                         | an is certified und<br>lan is certified und<br>of original certifica<br>a statement of d | der Section 11(7<br>Ition under Sect | f the Sub<br>) of the<br>tion 6. | L REF:<br>odivision Act 1988.<br>Subdivision Act 1988.<br>Section 21 of the Subdivision Act                   |
|                                                                                                              | EFERENCES:<br>Lan Referenci                                                                                                                                                                                                                                                                                      | VOL. FOI<br><b>E/S:</b> PS 71078               | <br>2G LOT C                   |              | <ul> <li>(i) A requirement for public open space under Section 18 of the Subdivision Act 1988 has/has not been made.</li> <li>(ii) The requirement has been satisfied.</li> <li>(iii) The requirement is to be satisfied in Stage</li> </ul>                                                                                                                                                                                                                                                                                                 |                                                                                          |                                      |                                  |                                                                                                               |
| (At time                                                                                                     | ADDRESS:<br>of subdivision)<br>p-ordinates                                                                                                                                                                                                                                                                       | 164 - 200 McMAI<br>LARA, VICTO<br><b>E</b> 269 | RIA 3212                       |              |                                                                                                                                                                                                                                                                                                                                                                                                                                                                                                                                              | il Delegate<br>il Seal                                                                   |                                      |                                  |                                                                                                               |
| (of appr<br>land in                                                                                          | rox centre of<br>plan)                                                                                                                                                                                                                                                                                           | N 5786<br>ZONE 55                              | 000                            |              | Coupe                                                                                                                                                                                                                                                                                                                                                                                                                                                                                                                                        | tified under Section<br>il Delegate                                                      | on 11(7) of the                      | Subdivisi                        | on Act 1988.                                                                                                  |
| VE                                                                                                           | ESTING OF R                                                                                                                                                                                                                                                                                                      | OADS AND/OR                                    | RESERVES                       |              | Counc                                                                                                                                                                                                                                                                                                                                                                                                                                                                                                                                        | il Seal                                                                                  |                                      |                                  |                                                                                                               |
| IDEN                                                                                                         | ITIFIER                                                                                                                                                                                                                                                                                                          | COUNCIL.                                       | BODY/PERS                      | SON          |                                                                                                                                                                                                                                                                                                                                                                                                                                                                                                                                              |                                                                                          |                                      |                                  |                                                                                                               |
|                                                                                                              | ND R1<br>RVE No.1                                                                                                                                                                                                                                                                                                |                                                | ELONG CITY CO<br>AUSTRALIA LIN |              | NOTATIONS           STAGING         This is/is not a staged subdivision.<br>Planning permit No. 1554/2012/A           DEPTH LIMITATION         DOES NOT APPLY                                                                                                                                                                                                                                                                                                                                                                                |                                                                                          |                                      |                                  |                                                                                                               |
| p<br>Pl<br>The                                                                                               | This copied document to be made available<br>for the sole purpose of enabling<br>its consideration and review as<br>part of a planning process under the<br>Planning and Environment Act 1987.<br>The document must not be used for any<br>purpose which may breach any<br>copyrightELCHO INDUSTRIAL ESTATE - 03 |                                                |                                |              | TOTAL AREA OF ROAD R1: 2633m <sup>2</sup><br>LOTS 1 AND 2 HAVE BEEN OMITTED FROM THIS PLAN.<br>SEE SHEET 3 FOR RESTRICTION AFFECTING LOT 3<br><u>OTHER PURPOSES OF THE PLAN</u><br>1. REMOVAL OF THAT PART OF THE PIPELINE OR ANCILLARY PURPOSES EASEMENT<br>SHOWN AS E-2 ON PS 710782G AS AFFECTS ROAD R1 ON THIS PLAN.<br><u>GROUNDS FOR REMOVAL OF EASEMENT</u><br>BY AGREEMENT OF ALL INTERESTED PARTIES UPON REGISTRATION OF THIS PLAN.<br><b>ADVERTISED</b><br><b>DLAN</b><br>SURVEY. THIS PLAN IS <del>/15 NOT</del> BASED ON SURVEY. |                                                                                          |                                      |                                  |                                                                                                               |
|                                                                                                              |                                                                                                                                                                                                                                                                                                                  |                                                | EASEMENT                       | LOT<br>INFOR |                                                                                                                                                                                                                                                                                                                                                                                                                                                                                                                                              |                                                                                          |                                      |                                  | 30040945S.03HEAL Ver J.dwg                                                                                    |
| LEGEND                                                                                                       | A-Appurter                                                                                                                                                                                                                                                                                                       |                                                |                                |              |                                                                                                                                                                                                                                                                                                                                                                                                                                                                                                                                              | R-Encumbering                                                                            | Easement (R                          | oad)                             | LRS USE ONLY<br>STATEMENT OF COMPLIANCE/<br>EXEMPTION STATEMENT                                               |
| Easement<br>Reference                                                                                        | Pur                                                                                                                                                                                                                                                                                                              | pose                                           | Width<br>(Metres)              | 0            | rigin                                                                                                                                                                                                                                                                                                                                                                                                                                                                                                                                        | Land Benefit                                                                             | ted/In Favour                        | Of                               | RECEIVED                                                                                                      |
| E-1                                                                                                          |                                                                                                                                                                                                                                                                                                                  | R ANCILLARY<br>POSES                           | SEE PLAN                       | PST          | 710776B                                                                                                                                                                                                                                                                                                                                                                                                                                                                                                                                      | BARWON REGION                                                                            | WATER CORPOR                         | ATION                            |                                                                                                               |
|                                                                                                              |                                                                                                                                                                                                                                                                                                                  |                                                |                                |              |                                                                                                                                                                                                                                                                                                                                                                                                                                                                                                                                              |                                                                                          |                                      | _                                | LRS USE ONLY<br>PLAN REGISTERED<br>TIME 6.48 PM<br>DATE 25/08/2016<br>RHills<br>Assistant Registrar of Titles |
|                                                                                                              |                                                                                                                                                                                                                                                                                                                  |                                                |                                |              |                                                                                                                                                                                                                                                                                                                                                                                                                                                                                                                                              | (PRINT)LUKI<br>ALLY SIGNED                                                               |                                      |                                  | SHEET 1 OF 3 SHEETS                                                                                           |
| Mell                                                                                                         | Melbourne Survey T 9869 0813 F 9869 0901                                                                                                                                                                                                                                                                         |                                                |                                | REF 3        | REF 30040945S.03HEAL VERSION J                                                                                                                                                                                                                                                                                                                                                                                                                                                                                                               |                                                                                          |                                      |                                  | COUNCIL DELEGATE SIGNATURE                                                                                    |

Signed by: Luke James Power (SMEC - Geelong) Surveyor's Plan Version (30040945s.03HEAL Version J) SPEAR Ref: S037338T 12/10/2015

Delivered by LANDATA®, timestamp 15/10/2020 10:38 Page 3 of 4

| Signed by Council: City of Greater Gee                          | long, Council Ref: 11170, Ori    | ginal Ce  | rtification: 05/06/2014, Recertificatio | n: 20/11/2015, S.O.C.: 0 | 6/07/2016  |                            |
|-----------------------------------------------------------------|----------------------------------|-----------|-----------------------------------------|--------------------------|------------|----------------------------|
|                                                                 | PLAN                             | OF        | SUBDIVISION                             | STAGE No.                |            | NUMBER<br>710783E          |
|                                                                 |                                  |           | *************************************** |                          |            |                            |
|                                                                 | <u>(</u>                         | CREA      | TION OF RESTRICTION                     | <u>No. 1</u>             |            |                            |
|                                                                 | The following r                  | estricti  | ion is to be created upon Regis         | tration of this plan:    |            |                            |
|                                                                 |                                  |           |                                         |                          |            |                            |
| Land to benefit:                                                | All lots on this plan            |           |                                         |                          |            |                            |
| Land to be burdened:                                            | Lot 3 on this plan               |           |                                         |                          |            |                            |
| Description of Restriction:<br>The connection of sewerage to lo | t 3 shall not be other than by a | a private | pumped system unless otherwise a        | pproved by Barwon Reg    | gion Water | Corporation.               |
|                                                                 |                                  |           |                                         |                          | ,          |                            |
|                                                                 |                                  |           |                                         |                          |            |                            |
|                                                                 |                                  |           |                                         |                          |            |                            |
|                                                                 |                                  |           |                                         |                          |            |                            |
|                                                                 |                                  |           |                                         |                          |            |                            |
|                                                                 |                                  |           |                                         |                          |            |                            |
|                                                                 |                                  |           |                                         |                          |            |                            |
|                                                                 |                                  |           |                                         |                          |            |                            |
|                                                                 |                                  |           |                                         |                          |            |                            |
|                                                                 |                                  |           |                                         |                          |            |                            |
|                                                                 |                                  |           |                                         |                          |            |                            |
|                                                                 |                                  |           |                                         |                          |            |                            |
|                                                                 |                                  |           |                                         |                          |            | _                          |
|                                                                 |                                  |           |                                         |                          |            |                            |
|                                                                 |                                  |           | This copied documen<br>for the sole pur |                          |            |                            |
|                                                                 |                                  |           | its consideratio                        | n and review a           | S          |                            |
|                                                                 |                                  |           | part of a planning<br>Planning and Env  |                          |            |                            |
|                                                                 |                                  |           | The document must                       | t not be used fo         | r any      |                            |
|                                                                 |                                  |           | purpose which<br>copy                   | may breach an<br>right   | y          |                            |
|                                                                 |                                  |           | cop,                                    |                          |            |                            |
|                                                                 |                                  |           |                                         |                          |            |                            |
|                                                                 |                                  |           |                                         |                          |            |                            |
|                                                                 |                                  |           |                                         |                          |            |                            |
|                                                                 |                                  |           |                                         |                          |            |                            |
|                                                                 |                                  |           |                                         |                          |            |                            |
|                                                                 |                                  |           | ADVEF                                   | RTISED                   |            |                            |
|                                                                 |                                  |           | PL                                      | AN                       |            |                            |
|                                                                 |                                  |           |                                         |                          |            |                            |
|                                                                 |                                  |           |                                         |                          |            |                            |
|                                                                 |                                  | ]         |                                         |                          |            |                            |
|                                                                 | MEC                              |           |                                         |                          |            |                            |
| Melbourne Survey T 986                                          | 9 0813 F 9869 0901               |           |                                         |                          |            | 30040945S.03HEAL Ver J.dwg |
| SCALE                                                           | ORIGINAL                         |           |                                         |                          |            | SHEET 3                    |
|                                                                 | SCALE SHEET                      |           | ENSED SURVEYOR (PRINT)                  |                          |            |                            |
| 0<br>LENGTHS ARE IN METRE                                       | SIZE                             | SIG       |                                         |                          | 1          | DATE                       |
|                                                                 | S A3                             | REF       | 30040945S.03HE                          | AL VERSION               | J          | COUNCIL DELEGATE SIGNATURE |

# Plan of Subdivision PS710783E Certifying a New Version of an Existing Plan (Form 11)

SUBDIVISION (PROCEDURES) REGULATIONS 2011

SPEAR Reference Number: S037338T Plan Number: PS710783E Responsible Authority Name: City of Greater Geelong Responsible Authority Reference Number 1: 11170 Surveyor's Plan Version: 30040945s.03HEAL Version J

# Certification

This plan is certified under section 11 (7) of the Subdivision Act 1988 Date of original certification under section 6: 05/06/2014 Date of previous recertifications under Section 11(7): 25/07/2014 Date of previous recertifications under Section 11(7): 13/04/2015

# **Public Open Space**

A requirement for public open space under section 18 of the Subdivision Act 1988

Has not been made at Certification

| Digitally signed by Council Delegate: | Hugh Griffiths          |
|---------------------------------------|-------------------------|
| Organisation:                         | City of Greater Geelong |
| Date:                                 | 20/11/2015              |