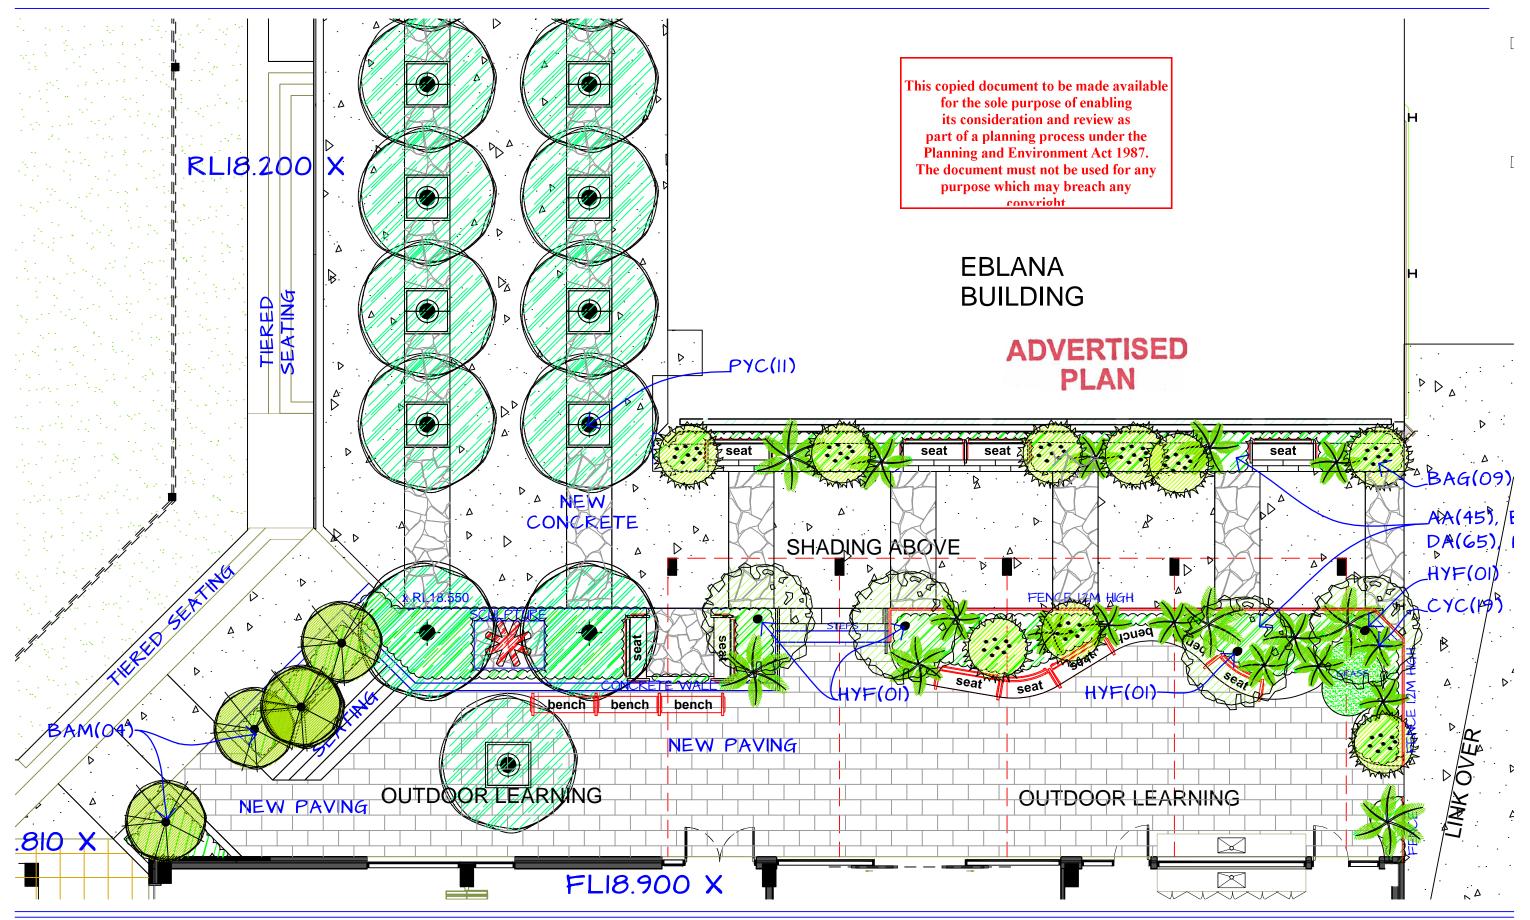

# LANDSCAPE PLAN BAYVIEW BUILDING - LOWER GROUND LEVEL







LANDSCAPE DETAIL - North BAYVIEW BUILDING - BASEMENT







## LANDSCAPE PLAN CARPARK BUILDING







#### LANDSCAPE PLAN WEST & NORTH BAYVIEW BUILDING - GROUND LEVEL







#### LANDSCAPE PLAN EAST & NORTH BAYVIEW BUILDING - GROUND LEVEL







LANDSCAPE PLAN - SOUTH-WEST TERRACE BAYVIEW BUILDING - GROUND LEVEL







#### LANDSCAPE PLAN NORTH WEST BAYVIEW BUILDING - GROUND LEVEL







LANDSCAPE PLAN - MAIN ENTRY BAYVIEW BUILDING - GROUND LEVEL







### LANDSCAPE PLAN - EASTERN COURTYARD BAYVIEW BUILDING - GROUND LEVEL







THE SPORTS FIELD LANDSCAPE SITE PLAN CARPARK BUILDING - UPPER LEVEL

























#### ROOF GARDEN LANDSCAPE PLAN - DETAIL 02 BAYVIEW BUILDING - LEVEL 02