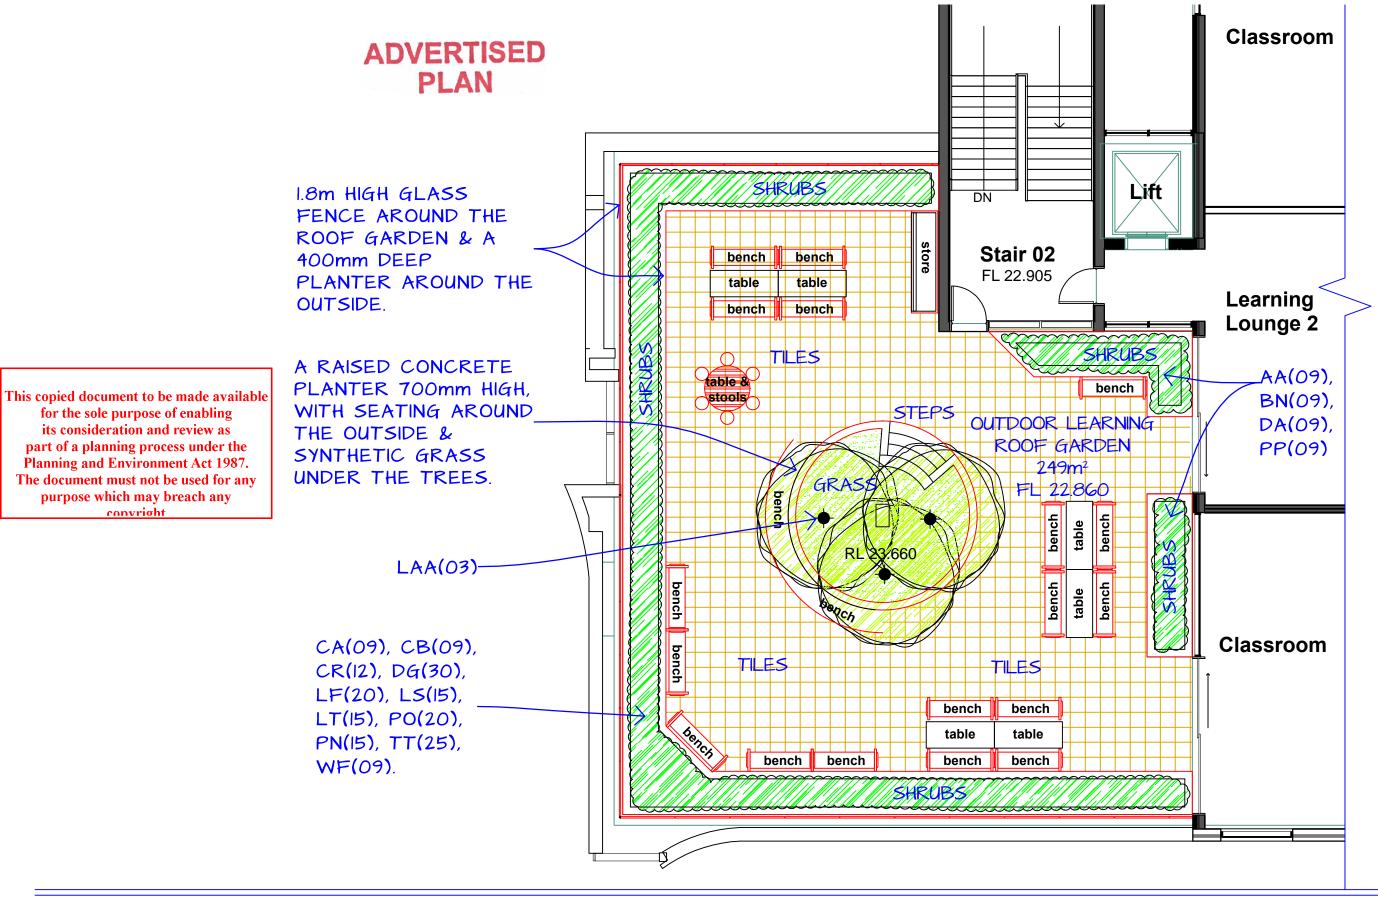

# LANDSCAPE PLAN BAYVIEW BUILDING - LOWER GROUND LEVEL







LANDSCAPE DETAIL - North BAYVIEW BUILDING - BASEMENT







## LANDSCAPE PLAN CARPARK BUILDING







#### LANDSCAPE PLAN WEST & NORTH BAYVIEW BUILDING - GROUND LEVEL







#### LANDSCAPE PLAN EAST & NORTH BAYVIEW BUILDING - GROUND LEVEL







LANDSCAPE PLAN - SOUTH-WEST TERRACE BAYVIEW BUILDING - GROUND LEVEL







#### LANDSCAPE PLAN NORTH WEST BAYVIEW BUILDING - GROUND LEVEL







LANDSCAPE PLAN - MAIN ENTRY BAYVIEW BUILDING - GROUND LEVEL







### LANDSCAPE PLAN - EASTERN COURTYARD BAYVIEW BUILDING - GROUND LEVEL







THE SPORTS FIELD LANDSCAPE SITE PLAN CARPARK BUILDING - UPPER LEVEL

























#### ROOF GARDEN LANDSCAPE PLAN - DETAIL 02 BAYVIEW BUILDING - LEVEL 02