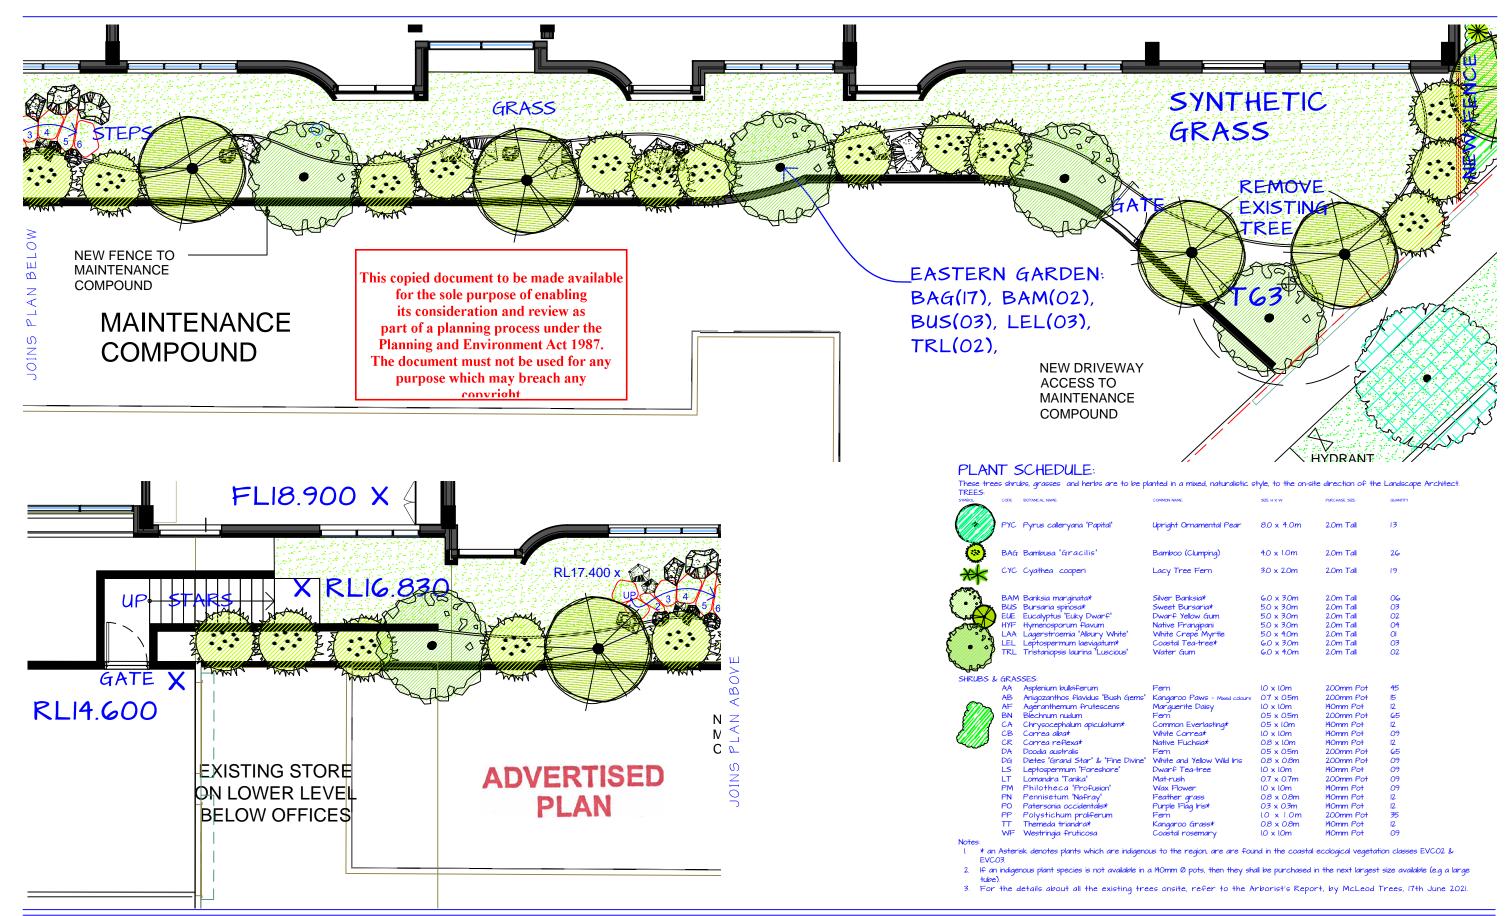

### LANDSCAPE PLAN - EASTERN COURTYARD BAYVIEW BUILDING - GROUND LEVEL

THE SPORTS FIELD LANDSCAPE SITE PLAN CARPARK BUILDING - UPPER LEVEL