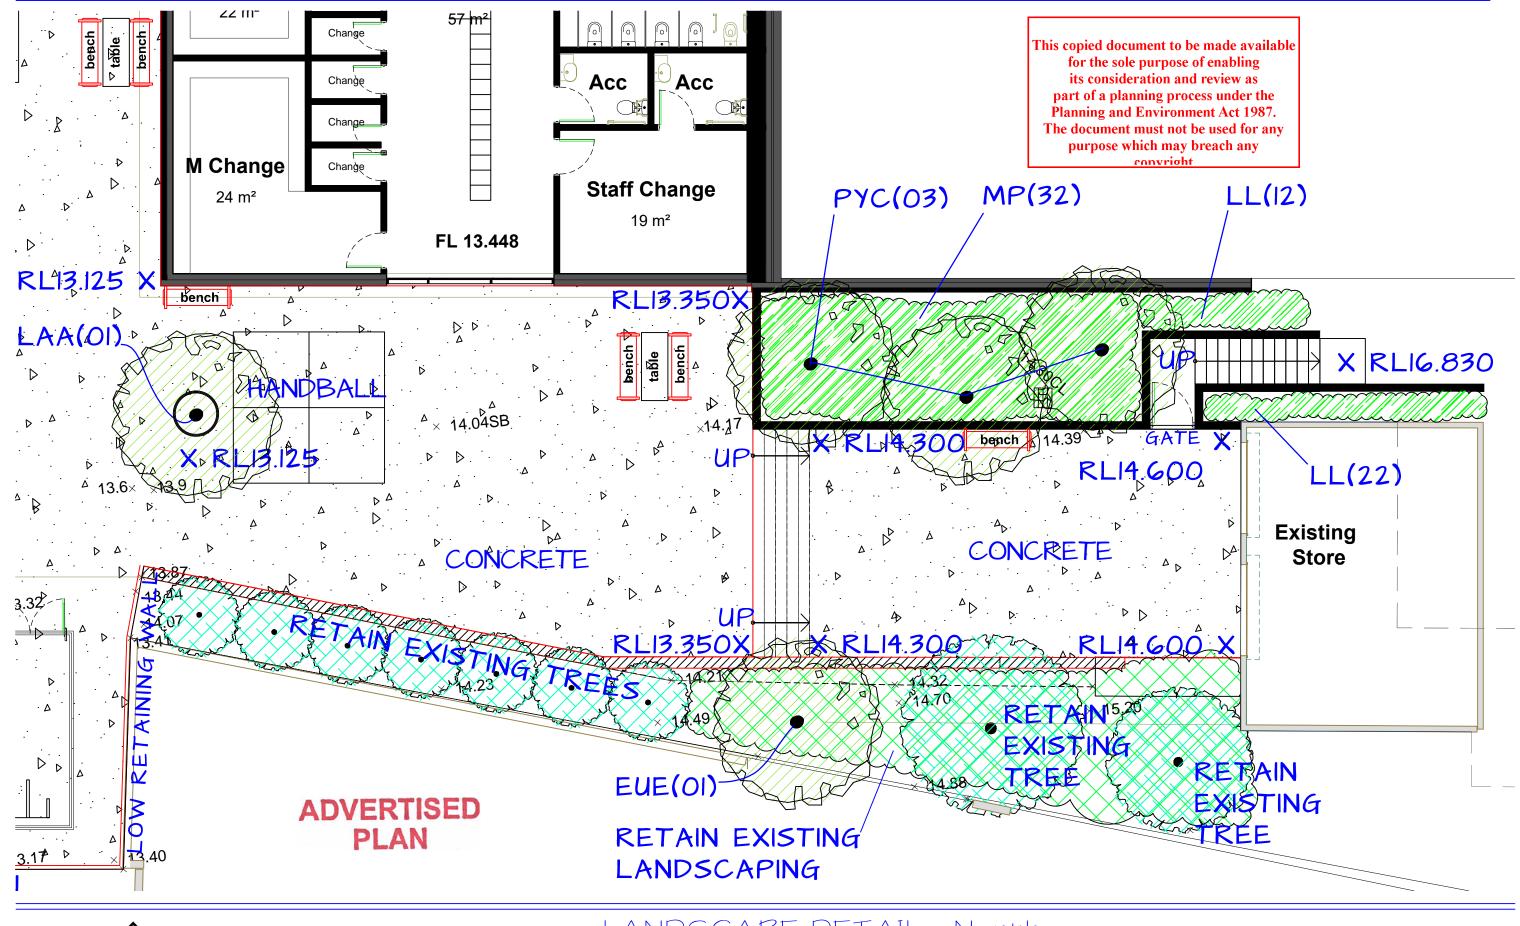

# LANDSCAPE PLAN BAYVIEW BUILDING - LOWER GROUND LEVEL

LANDSCAPE DETAIL - North BAYVIEW BUILDING - BASEMENT