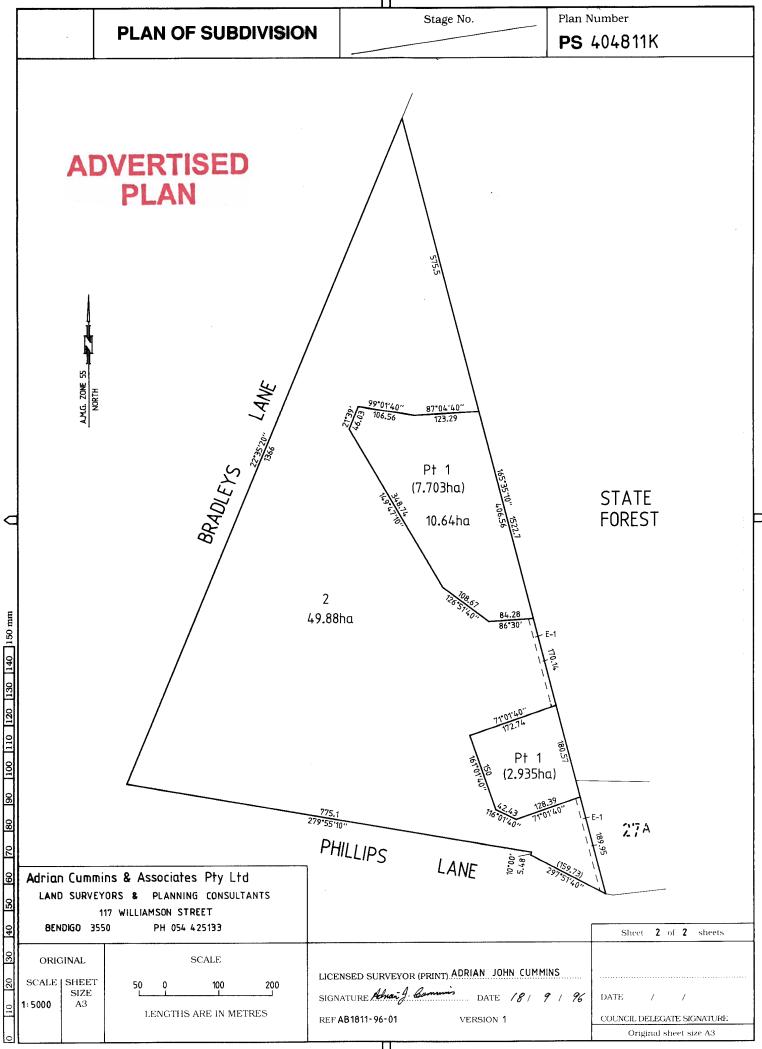

#### LAND DESCRIPTION

Lot 1 on Plan of Subdivision 404811K.
PARENT TITLES:
Volume 05290 Folio 866 Volume 08242 Folio 707
Created by instrument PS404811K 27/12/1996

#### DIAGRAM LOCATION

SEE PS404811K FOR FURTHER DETAILS AND BOUNDARIES

#### LAND DESCRIPTION

Lot 2 on Plan of Subdivision 404811K.
PARENT TITLES:
Volume 05290 Folio 866 Volume 08242 Folio 707
Created by instrument PS404811K 27/12/1996

## DIAGRAM LOCATION

SEE PS404811K FOR FURTHER DETAILS AND BOUNDARIES

## **Imaged Document Cover Sheet**

The document following this cover sheet is an imaged document supplied by LANDATA®, Secure Electronic Registries Victoria.

| Document Type                | Plan             |
|------------------------------|------------------|
| Document Identification      | PS404811K        |
| Number of Pages              | 2                |
| (excluding this cover sheet) |                  |
| Document Assembled           | 02/02/2024 14:16 |